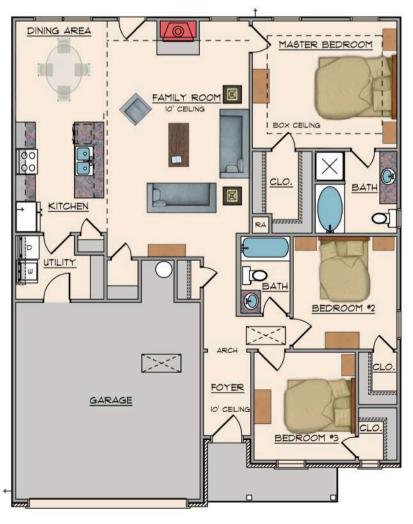

#### Living: 1642 SF

- 4 Bedroom / 2 Bath
- 2 Car Garage with Openers
- Spray Foam Insulation
- Heat Pump Hot Water Heater
- 10' Ceilings in Family Room
- Kitchen with Island and Breakfast Bar
- Wood Burning Fireplace
- Large Laundry
- ALL Walk-in Closets
- Separate Soaking Tub & Shower in Master
- Stainless Steel Appliances
- Ceiling Fans in Master & Family Room
- Maintenance Free Exterior
- High Efficiency Vinyl, Low E Glass Windows
- 500 Yards of Bermuda Sod with Shrubs & Mailbox
- Termite Bond Builders
- Builders Warranty for I Full Year