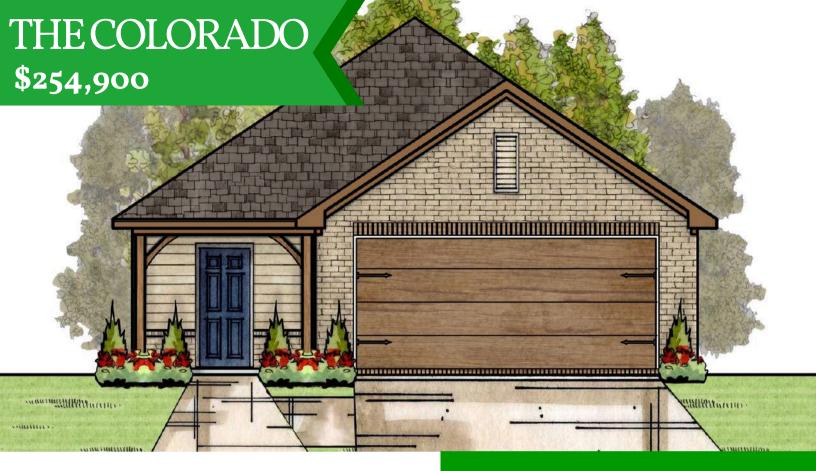

# ENERGY SMART NEW HOMES

Birmingham's Leading Energy Efficient Garden Home Builder

The Colorado **\$254,900** 

The California **\$259,900** 

The Alabama **\$259,900** 

The Arizona **\$269,900** 

#### Living: 1302 SF

- 3 Bedroom / 2 Bath
- 2 Car Garage with Openers
- Spray Foam Insulation
- Heat Pump Hot Water Heater
- Very Open Floor Plan
- 10' Ceilings in Family Room
- Kitchen with Island & Breakfast Bar
- Wood Burning Fireplace
- Stainless Steel Appliances
- Ceiling Fans in Master & Family Room
- Maintenance Free Exterior
- High Efficiency Vinyl, Low E Glass Windows
- 500 Yards of Bermuda Sod with Shrubs & Mailbox
- Termite Bond
- Builders Warranty for 1 Full Year