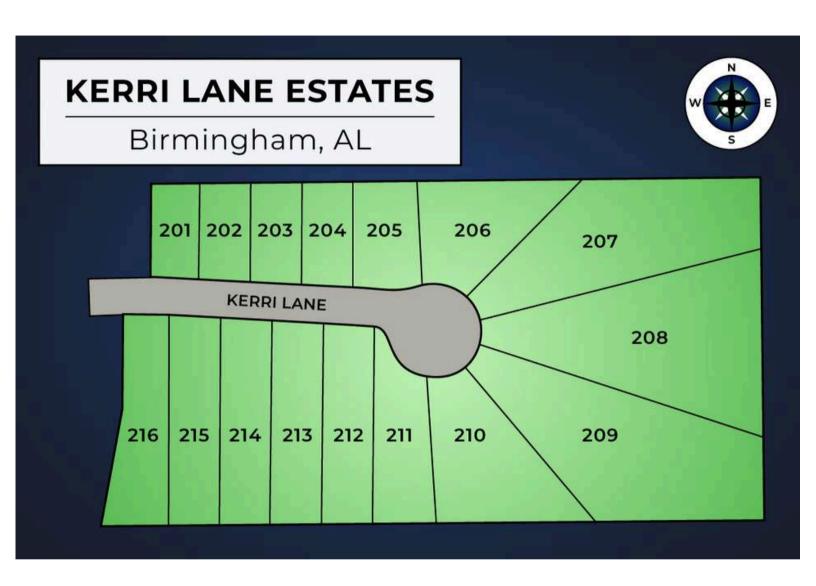

# KERRI LANE I ESTATES

BIRMINGHAM, AL

# ENERGY SMART NEW HOMES

Birmingham's Leading Energy Efficient Garden Home Builder



The Colorado **\$254,900** 



The California **\$259,900** 



The Alabama **\$259,900** 



The Arizona **\$269,900** 

## **BUILDER PAYS \$2500 TOWARDS CLOSING COSTS**

For more information call or email:

GEORGE HOLMAN 205.222.9892 GEORGE@ENERGYSMARTNEWHOMES.COM





## **ALSO BUILDING IN**

Oneonta

The Crest

GEORGE HOLMAN 205.222.9892 GEORGE@ENERGYSMARTNEWHOMES.COM







#### Living: 1302 SF

- 3 Bedroom / 2 Bath
- 2 Car Garage with Openers
- Spray Foam Insulation
- Heat Pump Hot Water Heater
- Very Open Floor Plan
- 10' Ceilings in Family Room
- Kitchen with Island & Breakfast Bar
- Wood Burning Fireplace
- Stainless Steel Appliances
- Ceiling Fans in Master & Family Room
- Maintenance Free Exterior
- High Efficiency Vinyl, Low E Glass Windows
- 500 Yards of Bermuda Sod with Shrubs & Mailbox
- Termite Bond
- Builders Warranty for 1 Full Year





#### Living: 1468 SF

- 3 Bedroom / 2 Bath
- 2 Car Garage with Openers
- Spray Foam Insulation
- Heat Pump Hot Water Heater
- 10' Ceilings in Family Room
- Kitchen with Breakfast Bar
- Separate Soaking