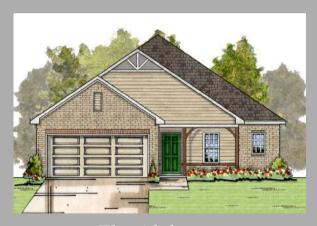

#### Living: 1471 SF

- 3 Bedroom / 2 Bath
- 2 Car Garage with Openers
- Spray Foam Insulation
- Heat Pump Hot Water Heater
- 10' Ceilings in Family Room
- Kitchen with Breakfast Bar
- Separate Soaking Tub & Shower in Master
- Large master closet
- Stainless Steel Appliances
- Woodburning Fireplace
- Ceiling Fans in Master & Family Room
- Maintenance Free Exterior
- High Efficiency Vinyl, Low E Glass Windows
- 500 Yards of Bermuda Sod with Shrubs & Mailbox
- Termite Bond
- Builders Warranty for I Full Year