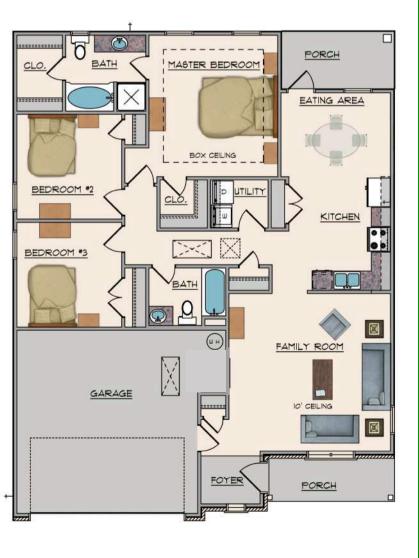

#### Living: 1471 SF

- 3 Bedroom / 2 Bath
- 2 Car Garage with Openers
- Spray Foam Insulation
- Heat Pump Hot Water Heater
- 10' Ceilings in Family Room
- Kitchen with Breakfast Bar
- Separate Soaking Tub & Shower in Master
- Large master closet
- Stainless Steel Appliances
- Woodburning Fireplace
- Ceiling Fans in Master & Family Room
- Maintenance Free Exterior
- High Efficiency Vinyl, Low E Glass Windows
- 500 Yards of Bermuda Sod with Shrubs & Mailbox
- Termite Bond
- Builders Warranty for I Full Year