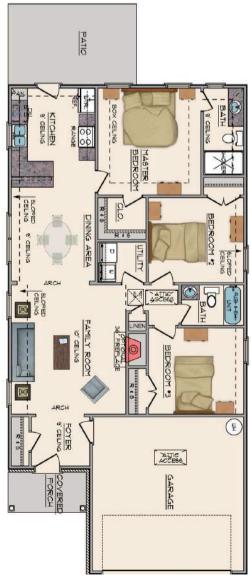

#### Living: 1471 SF

- 3 Bedroom / 2 Bath
- 2 Car Garage with Openers
- Spray Foam Insulation
- Heat Pump Hot Water Heater
- 10' Ceilings in Family Room
- Kitchen with Breakfast Bar
- Separate Soaking Tub & Shower in Master
- Large master closet
- Stainless Steel Appliances
- Woodburning Fireplace
- Ceiling Fans in Master & Family Room
- Maintenance Free Exterior
- High Efficiency Vinyl, Low E Glass Windows
- 500 Yards of Bermuda Sod with Shrubs & Mailbox
- Termite Bond
- Builders Warranty for I Full Year