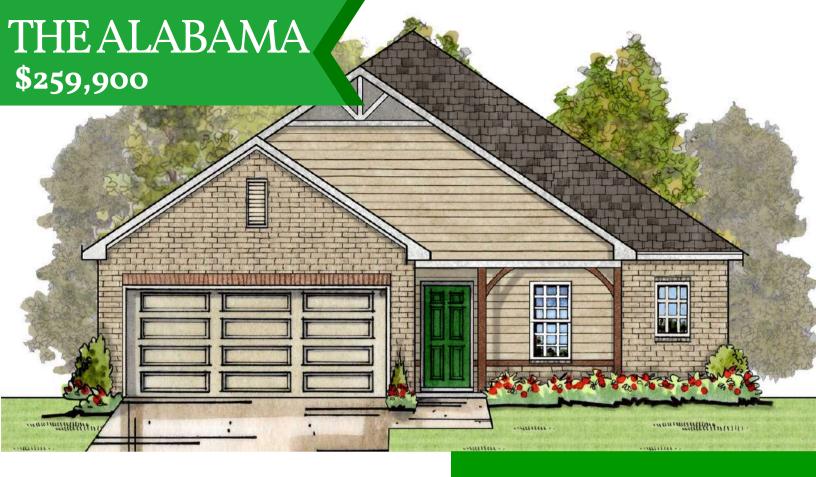

# ENERGY SMART NEW HOMES

Birmingham's Leading Energy Efficient Garden Home Builder

The Colorado **\$254,900** 

The California **\$259,900** 

The Alabama **\$259,900** 

The Arizona **\$269,900** 

#### Living: 1471 SF

- 3 Bedroom / 2 Bath
- 2 Car Garage with Openers
- Spray Foam Insulation
- Heat Pump Hot Water Heater
- 10' Ceilings in Family Room
- Kitchen with Breakfast Bar
- Separate Soaking Tub & Shower in Master
- Large master closet
- Stainless Steel Appliances
- Woodburning Fireplace
- Ceiling Fans in Master & Family Room
- Maintenance Free Exterior
- High Efficiency Vinyl, Low E Glass Windows
- 500 Yards of Bermuda Sod with Shrubs & Mailbox
- Termite Bond
- Builders Warranty for I Full Year