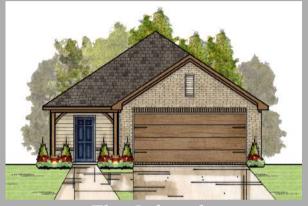

#### Living: 1302 SF

- 3 Bedroom / 2 Bath
- 2 Car Garage with Openers
- Spray Foam Insulation
- Heat Pump Hot Water Heater
- Very Open Floor Plan
- 10' Ceilings in Family Room
- Kitchen with Island & Breakfast Bar
- Wood Burning Fireplace
- Stainless Steel Appliances
- Ceiling Fans in Master & Family Room
- Maintenance Free Exterior
- High Efficiency Vinyl, Low E Glass Windows
- 500 Yards of Bermuda Sod with Shrubs & Mailbox
- Termite Bond
- Builders Warranty for 1 Full Year