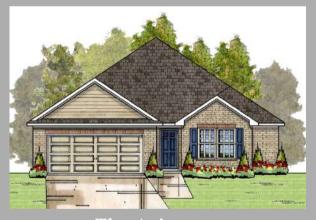

#### Living: 1642 SF

- 4 Bedroom / 2 Bath
- 2 Car Garage with Openers
- Spray Foam Insulation
- Heat Pump Hot Water Heater
- 10' Ceilings in Family Room
- Kitchen with Island and Breakfast Bar
- Wood Burning Fireplace
- Large Laundry
- ALL Walk-in Closets
- Separate Soaking Tub & Shower in Master
- Stainless Steel Appliances
- Ceiling Fans in Master & Family Room
- Maintenance Free Exterior
- High Efficiency Vinyl, Low E Glass Windows
- 500 Yards of Bermuda Sod with Shrubs & Mailbox
- Termite Bond Builders
- Builders Warranty for I Full Year