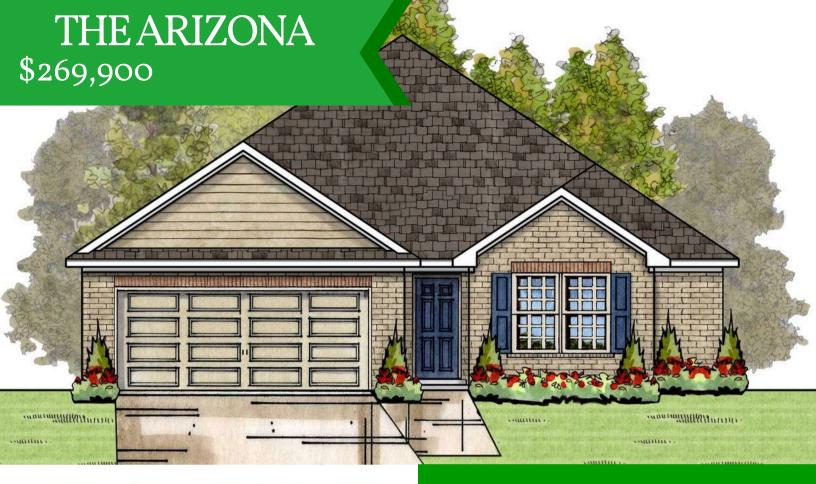

# ENERGY SMART NEW HOMES

Birmingham's Leading Energy Efficient Garden Home Builder

The Colorado **\$254,900** 

The California **\$259,900** 

The Alabama **\$259,900** 

The Arizona **\$269,900** 

#### Living: 1642 SF

- 4 Bedroom / 2 Bath
- 2 Car Garage with Openers
- Spray Foam Insulation
- Heat Pump Hot Water Heater
- 10' Ceilings in Family Room
- Kitchen with Island and Breakfast Bar
- Wood Burning Fireplace
- Large Laundry
- ALL Walk-in Closets
- Separate Soaking Tub & Shower in Master
- Stainless Steel Appliances
- Ceiling Fans in Master & Family Room
- Maintenance Free Exterior
- High Efficiency Vinyl, Low E Glass Windows
- 500 Yards of Bermuda Sod with Shrubs & Mailbox
- Termite Bond Builders
- Builders Warranty for I Full Year