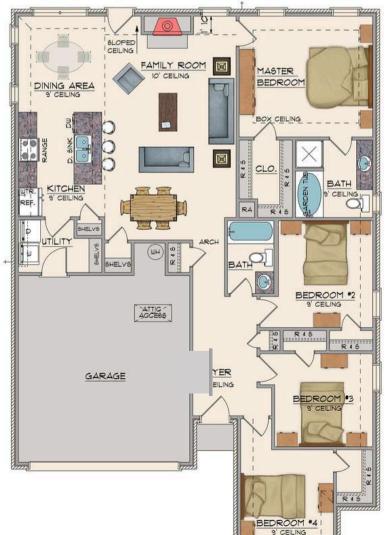

#### Living: 1642 SF

- 4 Bedroom / 2 Bath
- 2 Car Garage with Openers
- Spray Foam Insulation
- Heat Pump Hot Water Heater
- 10' Ceilings in Family Room
- Kitchen with Island and Breakfast Bar
- Wood Burning Fireplace
- Large Laundry
- ALL Walk-in Closets
- Separate Soaking Tub & Shower in Master
- Stainless Steel Appliances
- Ceiling Fans in Master & Family Room
- Maintenance Free Exterior
- High Efficiency Vinyl, Low E Glass Windows
- 500 Yards of Bermuda Sod with Shrubs & Mailbox
- Termite Bond Builders
- Builders Warranty for I Full Year