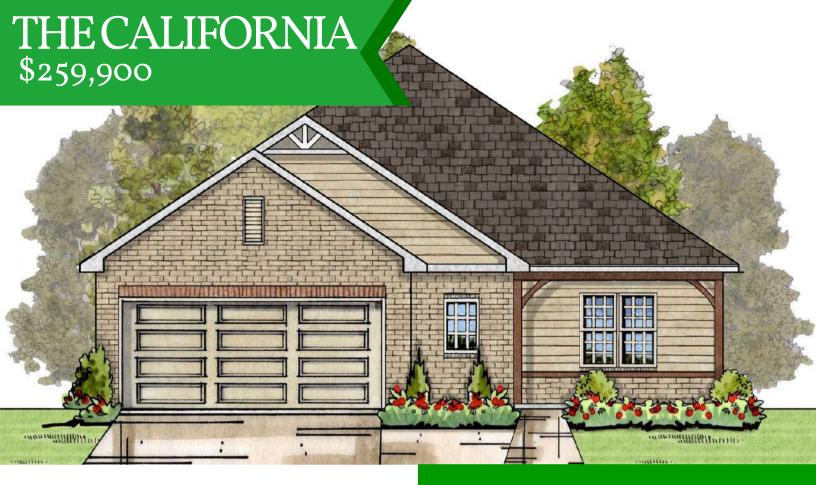

# ENERGY SMART NEW HOMES

Birmingham's Leading Energy Efficient Garden Home Builder

The Colorado **\$254,900** 

The California **\$259,900** 

The Alabama **\$259,900** 

The Arizona **\$269,900** 

#### Living: 1468 SF

- 3 Bedroom / 2 Bath
- 2 Car Garage with Openers
- Spray Foam Insulation
- Heat Pump Hot Water Heater
- 10' Ceilings in Family Room
- Kitchen with Breakfast Bar
- Separate Soaking Tub & Shower in Master
- His/Hers Master Closets
- Stainless Steel Appliances
- Woodburning Fireplace
- Ceiling Fans in Master & Family Room
- Maintenance Free Exterior
- High Efficiency Vinyl, Low E Glass Windows
- 500 Yards of Bermuda Sod with Shrubs & Mailbox
- Covered rear pattio
- Termite Bond Builders
- Builders Warranty for I Full Year