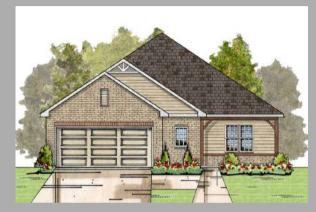

#### Living: 1468 SF

- 3 Bedroom / 2 Bath
- 2 Car Garage with Openers
- Spray Foam Insulation
- Heat Pump Hot Water Heater
- 10' Ceilings in Family Room
- Kitchen with Breakfast Bar
- Separate Soaking Tub & Shower in Master
- His/Hers Master Closets
- Stainless Steel Appliances
- Woodburning Fireplace
- Ceiling Fans in Master & Family Room
- Maintenance Free Exterior
- High Efficiency Vinyl, Low E Glass Windows
- 500 Yards of Bermuda Sod with Shrubs & Mailbox
- Covered rear pattio
- Termite Bond Builders
- Builders Warranty for I Full Year