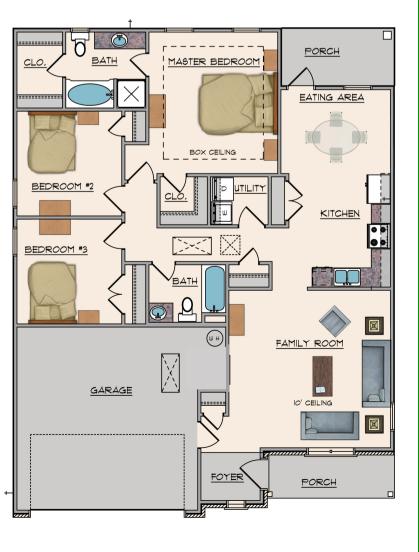

Living: 1468 SF Garage: 396 SF

Covered Front Porch: 59 SF Covered Rear Porch: 70 SF

- 3 Bedroom / 2 Bath
- 2 Car Garage with Openers
- Spray Foam Insulation
- Heat Pump Hot Water Heater
- 10' Ceilings in Family Room
- Kitchen with Breakfast Bar
- Separate Soaking Tub & Shower in Master
- His/Hers Master Closets
- Stainless Steel Appliances
- Ceiling Fans in Master & Family Room
- Maintenance Free Exterior
- High Efficiency Vinyl, Low E Glass Windows
- 500 Yards of Bermuda Sod with Shrubs, Shade Tree & Mailbox
- Termite Bond Builders
- Warranty for I Full Year