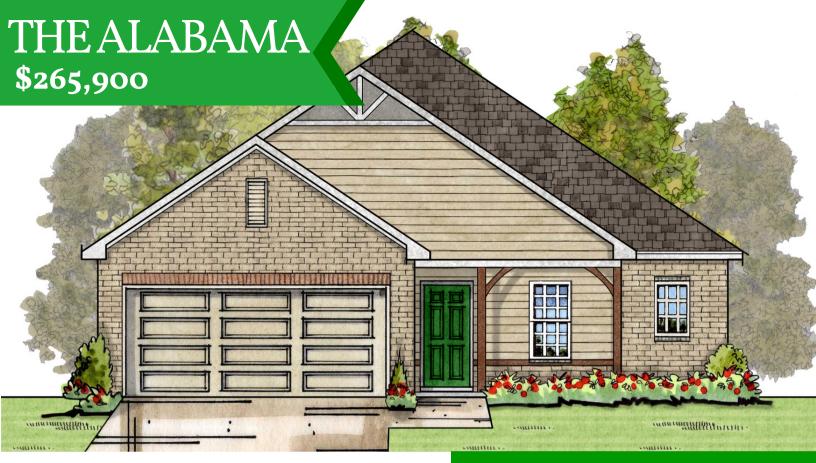

## ENERGY SMART NEW HOMES

Birmingham's Leading Energy Efficient Garden Home Builder

The California

\$259,900

The Alabama **\$265,900** 

## Living: 1471 SF Garage: 427 SF Covered Front Porch: 56 SF

- 3 Bedroom / 2 Bath
- 2 Car Garage with Openers
- Spray Foam Insulation
- Heat Pump Hot Water Heater
- Very Open Floor Plan
- 10' Ceilings in Family Room
- Kitchen with Island & Breakfast Bar
- Wood Burning Fireplace
- Large Laundry
- ALL Walk-in Closets
- Separate Soaking Tub & Shower in Master
- Stainless Steel Appliances
- Ceiling Fans in Master & Family Room
- Maintenance Free Exterior
- High Efficiency Vinyl, Low E Glass Windows
- 500 Yards of Bermuda Sod with Shrubs, Shade Tree & Mailbox
- Termite Bond
- Builders Warranty for I Full Year