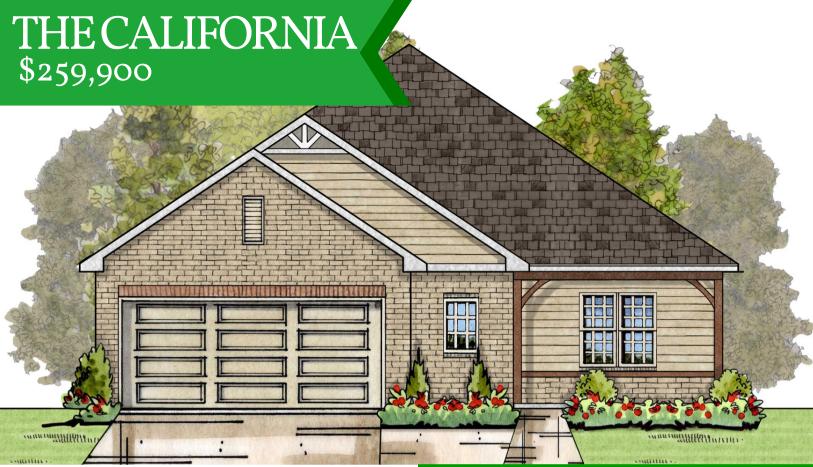

## ENERGY SMART NEW HOMES

Birmingham's Leading Energy Efficient Garden Home Builder

The California

\$259,900

The Alabama **\$265,900** 

Living: 1468 SF Garage: 396 SF

Covered Front Porch: 59 SF Covered Rear Porch: 70 SF

- 3 Bedroom / 2 Bath
- 2 Car Garage with Openers
- Spray Foam Insulation
- Heat Pump Hot Water Heater
- 10' Ceilings in Family Room
- Kitchen with Breakfast Bar
- Separate Soaking Tub & Shower in Master
- His/Hers Master Closets
- Stainless Steel Appliances
- Ceiling Fans in Master & Family Room
- Maintenance Free Exterior
- High Efficiency Vinyl, Low E Glass Windows
- 500 Yards of Bermuda Sod with Shrubs, Shade Tree & Mailbox
- Termite Bond Builders
- Warranty for I Full Year