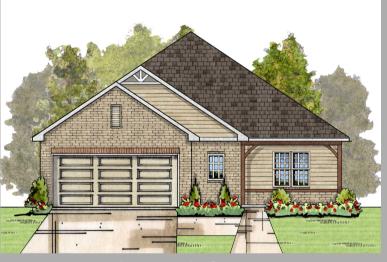

## ENERGY SMART NEW HOMES

Birmingham's Leading Energy Efficient Garden Home Builder

The California

\$259,900

The Alabama **\$265,900** 

Living: 1468 SF Garage: 396 SF

Covered Front Porch: 59 SF Covered Rear Porch: 70 SF

- 3 Bedroom / 2 Bath
- 2 Car Garage with Openers
- Spray Foam Insulation
- Heat Pump Hot Water Heater
- 10' Ceilings in Family Room
- Kitchen with Breakfast Bar
- Separate Soaking Tub & Shower in Master
- His/Hers Master Closets
- Stainless Steel Appliances
- Ceiling Fans in Master & Family Room
- Maintenance Free Exterior
- High Efficiency Vinyl, Low E Glass Windows
- 500 Yards of Bermuda Sod with Shrubs, Shade Tree & Mailbox
- Termite Bond Builders
- Warranty for I Full Year