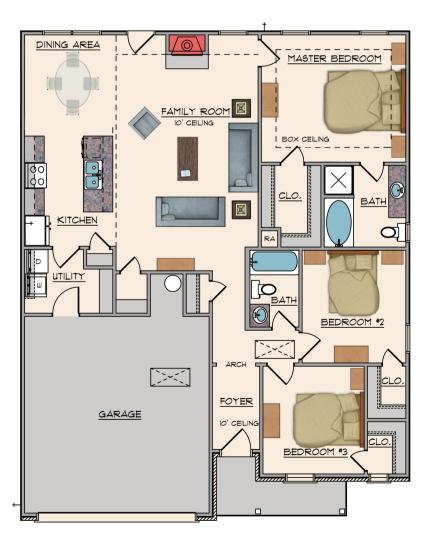

## Living: 1471 SF Garage: 427 SF Covered Front Porch: 56 SF

- 3 Bedroom / 2 Bath
- 2 Car Garage with Openers
- Spray Foam Insulation
- Heat Pump Hot Water Heater
- Very Open Floor Plan
- 10' Ceilings in Family Room
- Kitchen with Island & Breakfast Bar
- Wood Burning Fireplace
- Large Laundry
- ALL Walk-in Closets
- Separate Soaking Tub & Shower in Master
- Stainless Steel Appliances
- Ceiling Fans in Master & Family Room
- Maintenance Free Exterior
- High Efficiency Vinyl, Low E Glass Windows
- 500 Yards of Bermuda Sod with Shrubs, Shade Tree & Mailbox
- Termite Bond
- Builders Warranty for I Full Year