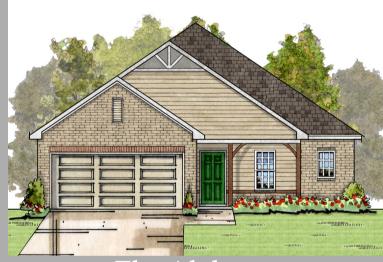

## ENERGY SMART NEW HOMES

Birmingham's Leading Energy Efficient Garden Home Builder

The California

\$259,900

The Alabama **\$265,900** 

## Living: 1471 SF Garage: 427 SF Covered Front Porch: 56 SF

- 3 Bedroom / 2 Bath
- 2 Car Garage with Openers
- Spray Foam Insulation
- Heat Pump Hot Water Heater
- Very Open Floor Plan
- 10' Ceilings in Family Room
- Kitchen with Island & Breakfast Bar
- Wood Burning Fireplace
- Large Laundry
- ALL Walk-in Closets
- Separate Soaking Tub & Shower in Master
- Stainless Steel Appliances
- Ceiling Fans in Master & Family Room
- Maintenance Free Exterior
- High Efficiency Vinyl, Low E Glass Windows
- 500 Yards of Bermuda Sod with Shrubs, Shade Tree & Mailbox
- Termite Bond
- Builders Warranty for I Full Year