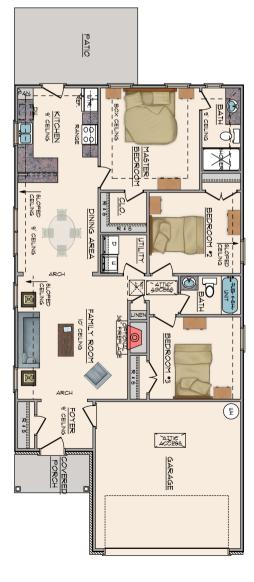

#### NEIGHBORHOOD AMENITIES

- Street Lights
- USDA Eligible
- Gardendale School District
- Minutes to I65 and great shopping

**ALSO BUILDING IN** 

Blueberry Meadows

Living: 1300 SF Garage: 397 SF Covered Porch: 48 SF Concrete Patio: 160 SF

- 3 Bedroom / 2 Bath
- 10' Ceilings in Family Room
- Kitchen Breakfast Bar
- Wood Burning Fireplace
- Large Shower in Master Bath
- Large Walk-in Master Closet
- Ceiling Fans in Master & Family Room
- All Stainless Appliances
- Attic Access from Inside Hall & Garage
- Maintenance Free Exterior
- High Efficiency Vinyl, Low E Glass Windows
- 40 Gallon Rapid Recovery Heat Pump Hot Water Heater
- Open-cell Sprayed Foam Insulation
- Smoke Detectors
- Telephone Jacks/TV Cable Outlets
- Garage Door Openers
- Termite Bond
- Builders Warranty for I Full Year