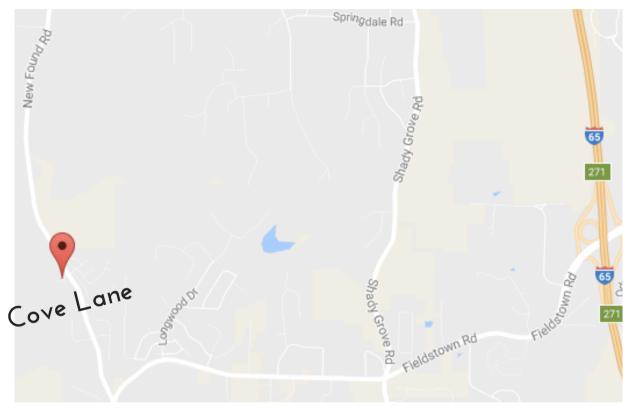

# NEWFOUND COVE

### ENERGY SMART NEW HOMES

Birmingham's Leading Energy Efficient Garden Home Builder



The Colorado **\$249,900** 

### NO MONEY DOWN 100% USDA FINANCING BUILDER PAYS \$2500 TOWARDS CLOSING COSTS

For more information call or email:

**GEORGE HOLMAN** 

205.222.9892

GEORGE@ENERGYSMARTNEWHOMES.COM



View all Plans & Neighborhoods at www.EnergySmartNewHomes.com

# NEWFOUND COVE

Cove Lane, Mount Olive, AL 35117



#### **ENERGY FEATURES**

- Spray Foam Insulation in all Walls & Roof Line
- Heat Pump Hot Water Heater
- Low-E Glass Windows
- High Performance Guarantee for 2 Years

#### NEIGHBORHOOD AMENITIES

- Street Lights
- USDA Eligible
- Gardendale School District
- Minutes to I65 and great shopping

**ALSO BUILDING IN** 

Blueberry Meadows





Living: 1300 SF Garage: 397 SF Covered Porch: 48 SF Concrete Patio: 160 SF

- 3 Bedroom / 2 Bath
- 10' Ceilings in Family Room
- Kitchen Breakfast Bar
- Wood Burning Fireplace
- Large Shower in Master Bath
- Large Walk-in Master Closet
- Ceiling Fans in Master & Family Room
- All Stainless Appliances
- Attic Access from Inside Hall & Garage
- Maintenance Free Exterior
- High Efficiency Vinyl, Low E Glass Windows
- 40 Gallon Rapid Recovery Heat Pump Hot