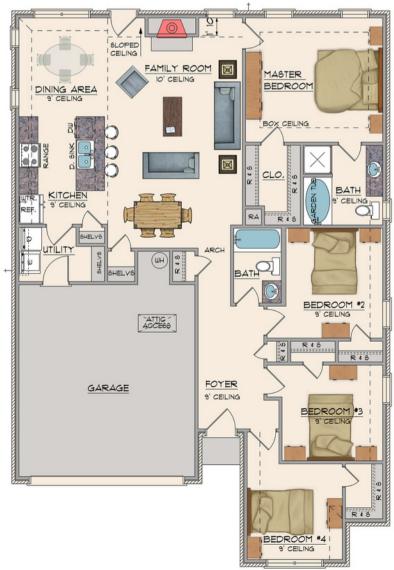

### Living: 1642 SF Garage: 424 SF Covered Front Porch: 12 SF Concrete Patio: 160 SF

- 4 Bedroom / 2 Bath
- 2 Car Garage with Openers
- Spray Foam Insulation
- Heat Pump Hot Water Heater
- Very Open Floor Plan
- 10' Ceilings in Family Room
- Kitchen with Island & Breakfast Bar
- Wood Burning Fireplace
- Large Laundry
- ALL Walk-in Closets
- Separate Soaking Tub & Shower in Master
- Stainless Steel Appliances
- Ceiling Fans in Master & Family Room
- Maintenance Free Exterior
- High Efficiency Vinyl, Low E Glass Windows
- 500 Yards of Bermuda Sod with Shrubs, Shade Tree & Mailbox
- Termite Bond
- Builders Warranty for I Full Year