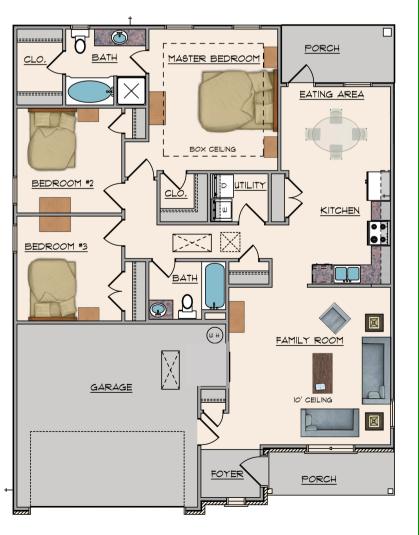

#### Living: 1468 SF Garage: 396 SF Covered Front Porch: 59 SF Covered Rear Porch: 70 SF

- 3 Bedroom / 2 Bath
- 2 Car Garage with Openers
- Spray Foam Insulation
- Heat Pump Hot Water Heater
- 10' Ceilings in Family Room
- Kitchen with Breakfast Bar
- Separate Soaking Tub & Shower in Master
- His/Hers Master Closets
- Stainless Steel Appliances
- Ceiling Fans in Master & Family Room
- Maintenance Free Exterior
- High Efficiency Vinyl, Low E Glass Windows
- 500 Yards of Bermuda Sod with Shrubs, Shade Tree & Mailbox
- Termite Bond Builders
- Warranty for I Full Year