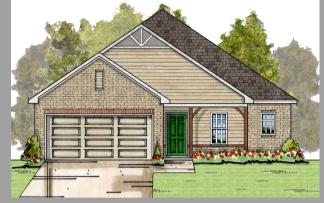

### ENERGY SMART NEW HOMES Birmingham's Leading Energy Efficient Garden Home Builder

The Alabama \$219,900

The California **\$219,900** 

The Arizona \$224,900

#### Living: 1471 SF Garage: 427 SF Covered Front Porch: 56 SF

- 3 Bedroom / 2 Bath
- 2 Car Garage with Openers
- Spray Foam Insulation
- Heat Pump Hot Water Heater
- Very Open Floor Plan
- 10' Ceilings in Family Room
- Kitchen with Island & Breakfast Bar
- Wood Burning Fireplace
- Large Laundry
- ALL Walk-in Closets
- Separate Soaking Tub & Shower in Master
- Stainless Steel Appliances
- Ceiling Fans in Master & Family Room
- Maintenance Free Exterior
- High Efficiency Vinyl, Low E Glass Windows
- 500 Yards of Bermuda Sod with Shrubs, Shade Tree & Mailbox
- Termite Bond
- Builders Warranty for I Full Year