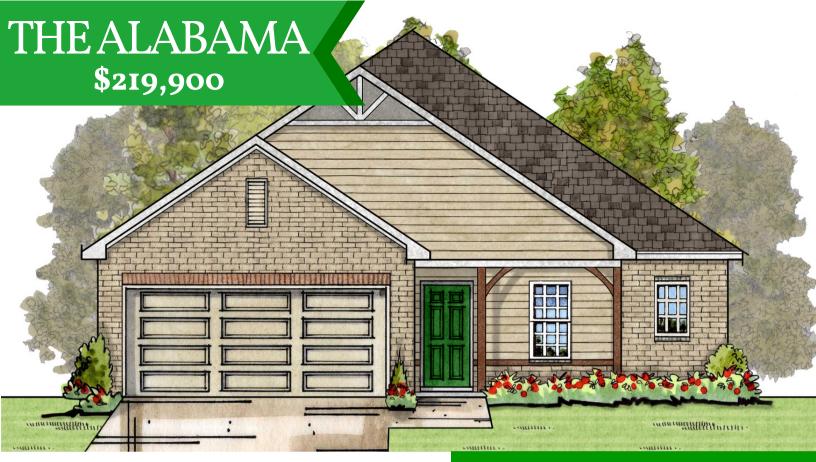

### ENERGY SMART NEW HOMES Birmingham's Leading Energy Efficient Garden Home Builder

The Alabama \$219,900

The California **\$219,900** 

The Arizona \$224,900

#### Living: 1471 SF Garage: 427 SF Covered Front Porch: 56 SF

- 3 Bedroom / 2 Bath
- 2 Car Garage with Openers
- Spray Foam Insulation
- Heat Pump Hot Water Heater
- Very Open Floor Plan
- 10' Ceilings in Family Room
- Kitchen with Island & Breakfast Bar
- Wood Burning Fireplace
- Large Laundry
- ALL Walk-in Closets
- Separate Soaking Tub & Shower in Master
- Stainless Steel Appliances
- Ceiling Fans in Master & Family Room
- Maintenance Free Exterior
- High Efficiency Vinyl, Low E Glass Windows
- 500 Yards of Bermuda Sod with Shrubs, Shade Tree & Mailbox
- Termite Bond
- Builders Warranty for I Full Year