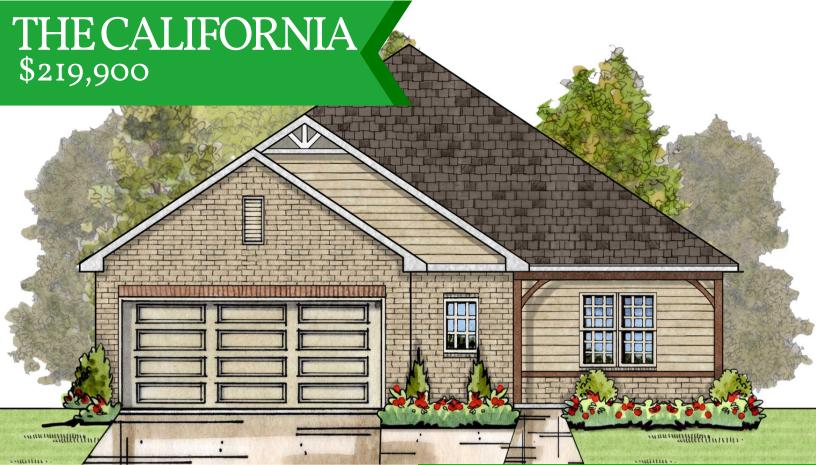

### ENERGY SMART NEW HOMES Birmingham's Leading Energy Efficient Garden Home Builder

The Alabama \$219,900

The California **\$219,900** 

The Arizona \$224,900

#### Living: 1468 SF Garage: 396 SF Covered Front Porch: 59 SF Covered Rear Porch: 70 SF

- 3 Bedroom / 2 Bath
- 2 Car Garage with Openers
- Spray Foam Insulation
- Heat Pump Hot Water Heater
- 10' Ceilings in Family Room
- Kitchen with Breakfast Bar
- Separate Soaking Tub & Shower in Master
- His/Hers Master Closets
- Stainless Steel Appliances
- Ceiling Fans in Master & Family Room
- Maintenance Free Exterior
- High Efficiency Vinyl, Low E Glass Windows
- 500 Yards of Bermuda Sod with Shrubs, Shade Tree & Mailbox
- Termite Bond Builders
- Warranty for I Full Year