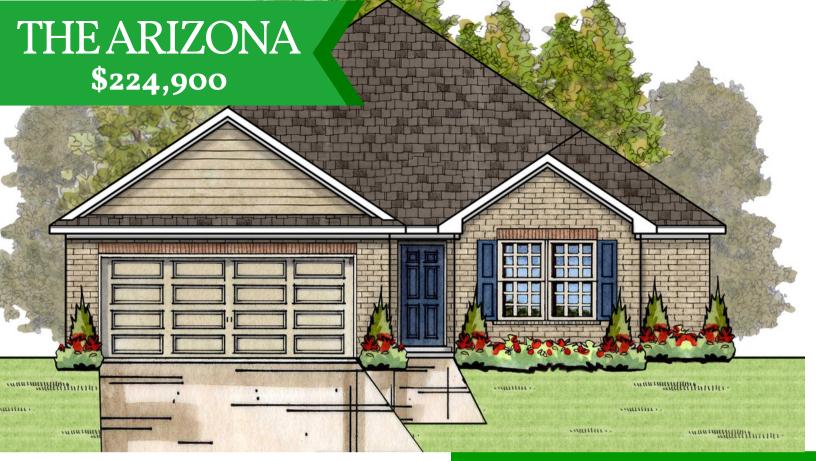

### ENERGY SMART NEW HOMES Birmingham's Leading Energy Efficient Garden Home Builder

The Alabama \$219,900

The California **\$219,900** 

The Arizona \$224,900

### Living: 1642 SF Garage: 424 SF Covered Front Porch: 12 SF Concrete Patio: 160 SF

- 4 Bedroom / 2 Bath
- 2 Car Garage with Openers
- Spray Foam Insulation
- Heat Pump Hot Water Heater
- Very Open Floor Plan
- 10' Ceilings in Family Room
- Kitchen with Island & Breakfast Bar
- Wood Burning Fireplace
- Large Laundry
- ALL Walk-in Closets
- Separate Soaking Tub & Shower in Master
- Stainless Steel Appliances
- Ceiling Fans in Master & Family Room
- Maintenance Free Exterior
- High Efficiency Vinyl, Low E Glass Windows
- 500 Yards of Bermuda Sod with Shrubs, Shade Tree & Mailbox
- Termite Bond
- Builders Warranty for I Full Year