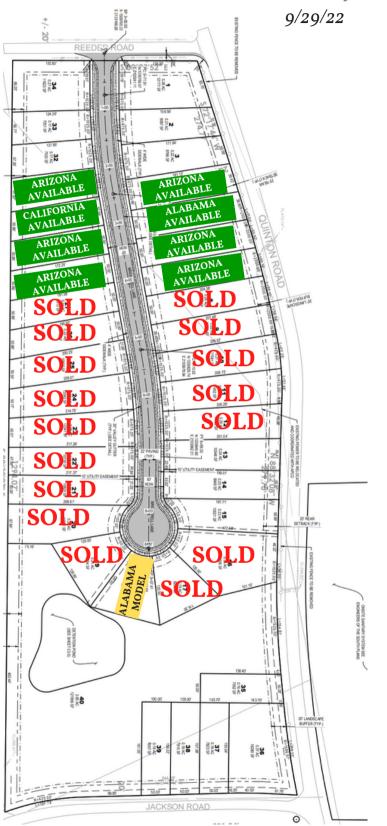

# Blueberry Meadows

# Blueberry Meadows

Directions: From Birmingham, I-22 W to Exit 81 (West Jefferson). Right on Snowville Brent Road. Left on Quinton Road. See houses on your left.