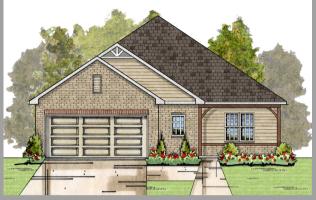

### ENERGY SMART NEW HOMES Birmingham's Leading Energy Efficient Garden Home Builder

The Alabama \$219,900

The California **\$219,900** 

The Arizona \$224,900

#### Living: 1468 SF Garage: 396 SF Covered Front Porch: 59 SF Covered Rear Porch: 70 SF

- 3 Bedroom / 2 Bath
- 2 Car Garage with Openers
- Spray Foam Insulation
- Heat Pump Hot Water Heater
- 10' Ceilings in Family Room
- Kitchen with Breakfast Bar
- Separate Soaking Tub & Shower in Master
- His/Hers Master Closets
- Stainless Steel Appliances
- Ceiling Fans in Master & Family Room
- Maintenance Free Exterior
- High Efficiency Vinyl, Low E Glass Windows
- 500 Yards of Bermuda Sod with Shrubs, Shade Tree & Mailbox
- Termite Bond Builders
- Warranty for I Full Year