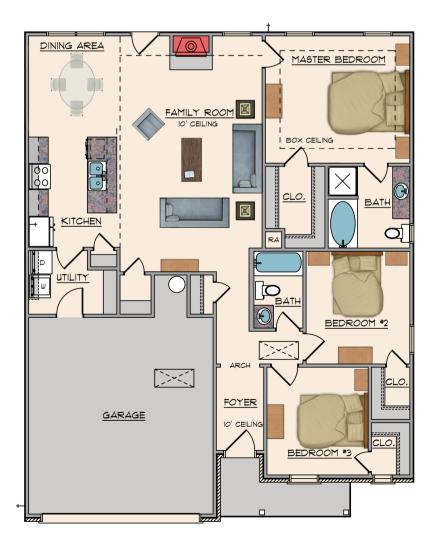

#### Living: 1471 SF Garage: 427 SF Covered Front Porch: 56 SF

- 3 Bedroom / 2 Bath
- 2 Car Garage with Openers
- Spray Foam Insulation
- Heat Pump Hot Water Heater
- Very Open Floor Plan
- 10' Ceilings in Family Room
- Kitchen with Island & Breakfast Bar
- Wood Burning Fireplace
- Large Laundry
- ALL Walk-in Closets
- Separate Soaking Tub & Shower in Master
- Stainless Steel Appliances
- Ceiling Fans in Master & Family Room
- Maintenance Free Exterior
- High Efficiency Vinyl, Low E Glass Windows
- 500 Yards of Bermuda Sod with Shrubs, Shade Tree & Mailbox
- Termite Bond
- Builders Warranty for I Full Year