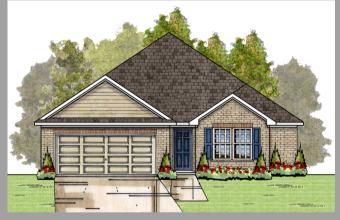

### ENERGY SMART NEW HOMES Birmingham's Leading Energy Efficient Garden Home Builder

The Alabama \$219,900

The California **\$219,900** 

The Arizona \$224,900

### Living: 1642 SF Garage: 424 SF Covered Front Porch: 12 SF Concrete Patio: 160 SF

- 4 Bedroom / 2 Bath
- 2 Car Garage with Openers
- Spray Foam Insulation
- Heat Pump Hot Water Heater
- Very Open Floor Plan
- 10' Ceilings in Family Room
- Kitchen with Island & Breakfast Bar
- Wood Burning Fireplace
- Large Laundry
- ALL Walk-in Closets
- Separate Soaking Tub & Shower in Master
- Stainless Steel Appliances
- Ceiling Fans in Master & Family Room
- Maintenance Free Exterior
- High Efficiency Vinyl, Low E Glass Windows
- 500 Yards of Bermuda Sod with Shrubs, Shade Tree & Mailbox
- Termite Bond
- Builders Warranty for I Full Year