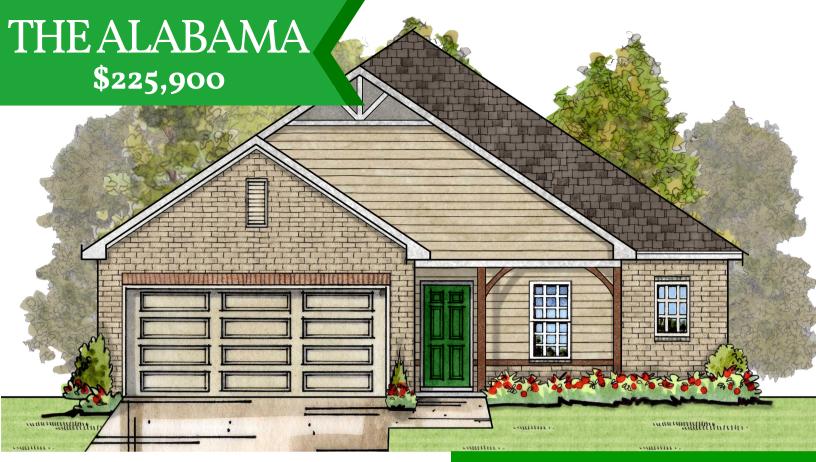

### ENERGY SMART NEW HOMES Birmingham's Leading Energy Efficient Garden Home Builder

The Alabama \$225,900

The California \$225,900

The Arizona \$229,900

#### Living: 1471 SF Garage: 427 SF Covered Front Porch: 56 SF

- 3 Bedroom / 2 Bath
- 2 Car Garage with Openers
- Spray Foam Insulation
- Heat Pump Hot Water Heater
- Very Open Floor Plan
- 10' Ceilings in Family Room
- Kitchen with Island & Breakfast Bar
- Wood Burning Fireplace
- Large Laundry
- ALL Walk-in Closets
- Separate Soaking Tub & Shower in Master
- Stainless Steel Appliances
- Ceiling Fans in Master & Family Room
- Maintenance Free Exterior
- High Efficiency Vinyl, Low E Glass Windows
- 500 Yards of Bermuda Sod with Shrubs, Shade Tree & Mailbox
- Termite Bond
- Builders Warranty for 1 Full Year