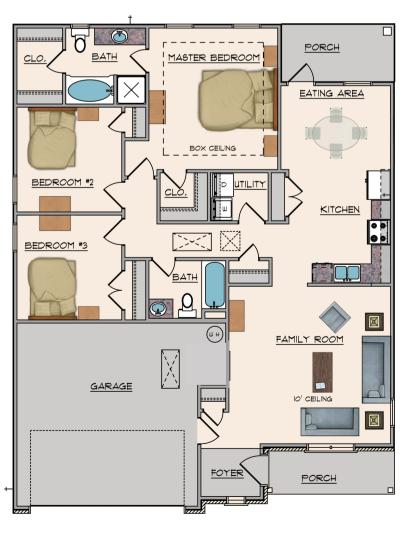

#### Living: 1468 SF Garage: 396 SF Covered Front Porch: 59 SF Covered Rear Porch: 70 SF

- 3 Bedroom / 2 Bath
- 2 Car Garage with Openers
- Spray Foam Insulation
- Heat Pump Hot Water Heater
- 10' Ceilings in Family Room
- Kitchen with Breakfast Bar
- Separate Soaking Tub & Shower in Master
- His/Hers Master Closets
- Stainless Steel Appliances
- Ceiling Fans in Master & Family Room
- Maintenance Free Exterior
- High Efficiency Vinyl, Low E Glass Windows
- 500 Yards of Bermuda Sod with Shrubs, Shade Tree & Mailbox
- Termite Bond Builders
- Warranty for I Full Year