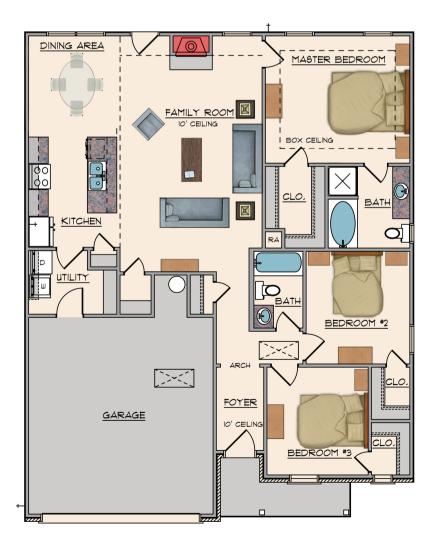

#### Living: 1642 SF Garage: 424 SF Covered Front Porch: 12 SF Concrete Patio: 160 SF

- 4 Bedroom / 2 Bath
- 2 Car Garage with Openers
- Spray Foam Insulation
- Heat Pump Hot Water Heater
- Very Open Floor Plan
- 10' Ceilings in Family Room
- Kitchen with Island & Breakfast Bar
- Wood Burning Fireplace
- Large Laundry
- ALL Walk-in Closets
- Separate Soaking Tub & Shower in Master
- Stainless Steel Appliances
- Ceiling Fans in Master & Family Room
- Maintenance Free Exterior
- High Efficiency Vinyl, Low E Glass Windows
- 500 Yards of Bermuda Sod with Shrubs, Shade Tree & Mailbox
- Termite Bond
- Builders Warranty for 1 Full Year