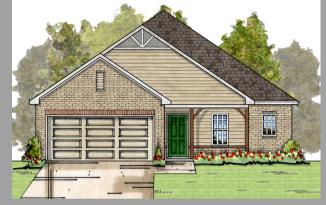

#### Living: 1471 SF Garage: 427 SF Covered Front Porch: 56 SF

- 3 Bedroom / 2 Bath
- 2 Car Garage with Openers
- Spray Foam Insulation
- Heat Pump Hot Water Heater
- Very Open Floor Plan
- 10' Ceilings in Family Room
- Kitchen with Island & Breakfast Bar
- Wood Burning Fireplace
- Large Laundry
- ALL Walk-in Closets
- Separate Soaking Tub & Shower in Master
- Stainless Steel Appliances
- Ceiling Fans in Master & Family Room
- Maintenance Free Exterior
- High Efficiency Vinyl, Low E Glass Windows
- 500 Yards of Bermuda Sod with Shrubs, Shade Tree & Mailbox
- Termite Bond
- Builders Warranty for 1 Full Year