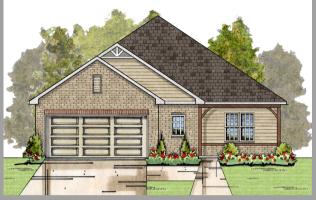

## THE CALIFORNIA \$225,900

#### Living: 1468 SF Garage: 396 SF Covered Front Porch: 59 SF Covered Rear Porch: 70 SF

- 3 Bedroom / 2 Bath
- 2 Car Garage with Openers
- Spray Foam Insulation
- Heat Pump Hot Water Heater
- 10' Ceilings in Family Room
- Kitchen with Breakfast Bar
- Separate Soaking Tub & Shower in Master
- His/Hers Master Closets
- Stainless Steel Appliances
- Ceiling Fans in Master & Family Room
- Maintenance Free Exterior
- High Efficiency Vinyl, Low E Glass Windows
- 500 Yards of Bermuda Sod with Shrubs, Shade Tree & Mailbox
- Termite Bond Builders
- Warranty for I Full Year