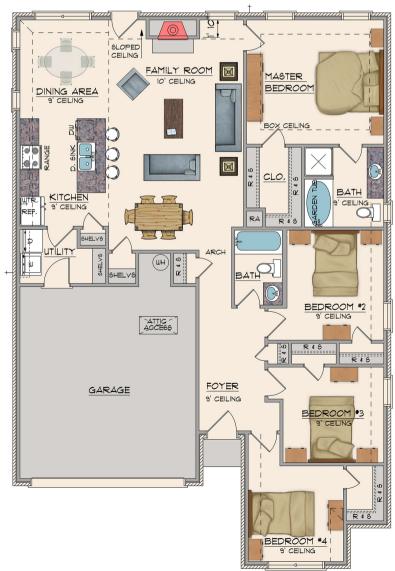

#### Living: 1642 SF Garage: 424 SF Covered Front Porch: 12 SF Concrete Patio: 160 SF

- 4 Bedroom / 2 Bath
- 2 Car Garage with Openers
- Spray Foam Insulation
- Heat Pump Hot Water Heater
- Very Open Floor Plan
- 10' Ceilings in Family Room
- Kitchen with Island & Breakfast Bar
- Wood Burning Fireplace
- Large Laundry
- ALL Walk-in Closets
- Separate Soaking Tub & Shower in Master
- Stainless Steel Appliances
- Ceiling Fans in Master & Family Room
- Maintenance Free Exterior
- High Efficiency Vinyl, Low E Glass Windows
- 500 Yards of Bermuda Sod with Shrubs, Shade Tree & Mailbox
- Termite Bond
- Builders Warranty for 1 Full Year