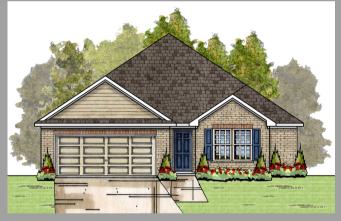

#### Living: 1642 SF Garage: 424 SF Covered Front Porch: 12 SF Concrete Patio: 160 SF

- 4 Bedroom / 2 Bath
- 2 Car Garage with Openers
- Spray Foam Insulation
- Heat Pump Hot Water Heater
- Very Open Floor Plan
- 10' Ceilings in Family Room
- Kitchen with Island & Breakfast Bar
- Wood Burning Fireplace
- Large Laundry
- ALL Walk-in Closets
- Separate Soaking Tub & Shower in Master
- Stainless Steel Appliances
- Ceiling Fans in Master & Family Room
- Maintenance Free Exterior
- High Efficiency Vinyl, Low E Glass Windows
- 500 Yards of Bermuda Sod with Shrubs, Shade Tree & Mailbox
- Termite Bond
- Builders Warranty for 1 Full Year