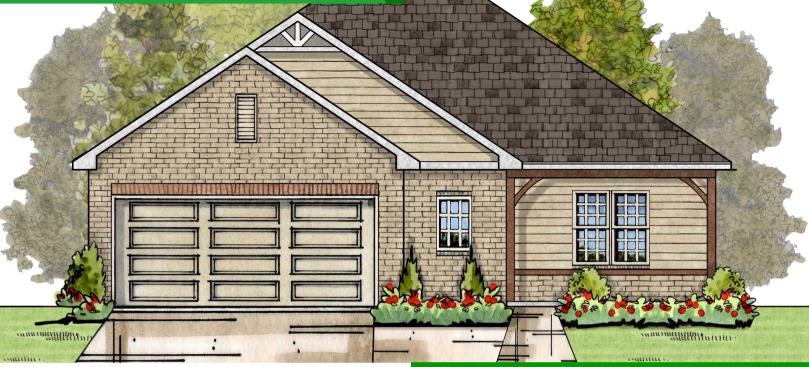

#### Living: 1642 SF Garage: 424 SF Covered Front Porch: 12 SF Concrete Patio: 160 SF

- 4 Bedroom / 2 Bath
- 2 Car Garage with Openers
- Spray Foam Insulation
- Heat Pump Hot Water Heater
- Very Open Floor Plan
- 10' Ceilings in Family Room
- Kitchen with Island & Breakfast Bar
- Wood Burning Fireplace
- Large Laundry
- ALL Walk-in Closets
- Separate Soaking Tub & Shower in Master
- Stainless Steel Appliances
- Ceiling Fans in Master & Family Room
- Maintenance Free Exterior
- High Efficiency Vinyl, Low E Glass Windows
- 500 Yards of Bermuda Sod with Shrubs, Shade Tree & Mailbox
- Termite Bond
- Builders Warranty for 1 Full Year