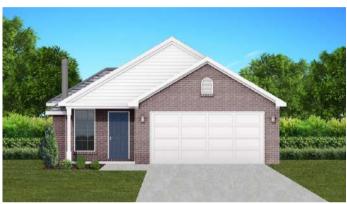

# THE CAMBRIDGE

\$236,900

**Q** 1464 SF

**1** ■ 3 Bedrooms

2 Bathrooms

### FLOOR PLAN FEATURES

- 10' Ceiling in Family Room
- Wood Burning Fireplace
- Kitchen Island & Breakfast Bar
- Eat-in Kitchen & Breakfast Nook
- Ceiling Fans in Master & Great
- Separate Garden Tub & Shower in Master Bath
- Large Walk-in Closet & Double Vanities in Master
- Raised Vanities
- Hard Tile in Foyer, Fireplace & Bath
- Attic Access from Inside Hall & Garage
- Centrally Wired Command Center
- Garage Door Openers
- 700 Yards of Bermuda Sod
- Spray Foam Insulation in All Exterior Walls & Roof Line
- Energy Saving Heat Pump Hot Water Heater
- Energy STAR Appliances & Fans
- Fully Fenced Backyard