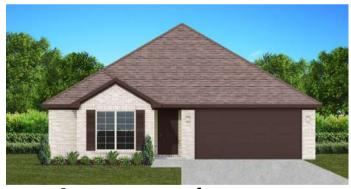

# THE ASPEN

\$249,900

**Q** 1655 SF

₽ 4 Bedrooms

€ 2 Bathrooms

### FLOOR PLAN FEATURES

- 10' Ceiling in Family Room
- Wood Burning Fireplace
- Large Kitchen Island with Breakfast Bar
- Dining Area & Breakfast Nook
- Ceiling Fans in Master & Great Room
- Separate Garden Tub & Shower in Master Bath
- Double Vanities in Master
- Large Walk-in Closets
- Raised Vanities
- Hard Tile in Foyer, Fireplace & Bath
- Attic Access from Inside Hall & Garage
- Centrally Wired Command Center
- Garage Door Openers
- 700 Yards of Bermuda Sod
- Spray Foam Insulation in All Exterior Walls & Roof Line
- Energy Saving Heat Pump Hot Water Heater
- Energy STAR Appliances & Fans