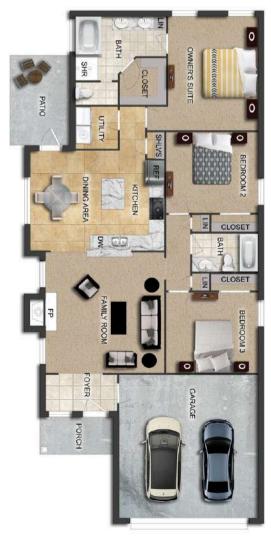

# THE ASPEN

\$249,900

**Q** 1655 SF

₽ 4 Bedrooms

€ 2 Bathrooms

### FLOOR PLAN FEATURES

- 10' Ceiling in Family Room
- Wood Burning Fireplace
- Large Kitchen Island with Breakfast Bar
- Dining Area & Breakfast Nook
- Ceiling Fans in Master & Great Room
- Separate Garden Tub & Shower in Master Bath
- Double Vanities in Master
- Large Walk-in Closets
- Raised Vanities
- Hard Tile in Foyer, Fireplace & Bath
- Attic Access from Inside Hall & Garage
- Centrally Wired Command Center
- Garage Door Openers
- 700 Yards of Bermuda Sod
- Spray Foam Insulation in All Exterior Walls & Roof Line
- Energy Saving Heat Pump Hot Water Heater
- Energy STAR Appliances & Fans