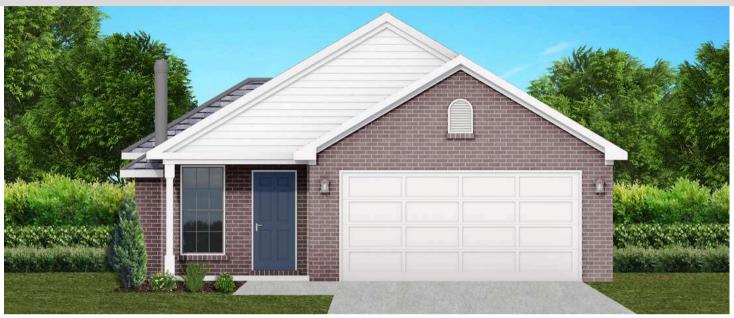

# THE LILY

\$231,900

**Q** 1382 SF

**1** ■ 3 Bedrooms

€ 2 Bathrooms

### **FLOOR PLAN FEATURES**

- 10' Ceiling in Family Room
- Wood Burning Fireplace
- Eat-in Kitchen & Breakfast Nook
- Ceiling Fans in Master & Great Room
- Separate Garden Tub & Shower in Master Bath
- Large Walk-in Closet & Double Vanities in Master
- Raised Vanities
- Hard Tile in Foyer, Fireplace & Bath
- Attic Access from Inside Hall & Garage
- Centrally Wired Command Center
- Garage Door Openers
- 700 Yards of Bermuda Sod
- Spray Foam Insulation in All Exterior Walls & Roof Line
- Energy Saving Heat Pump Hot Water Heater
- Energy STAR Appliances & Fans
- Fully Fenced Backyard