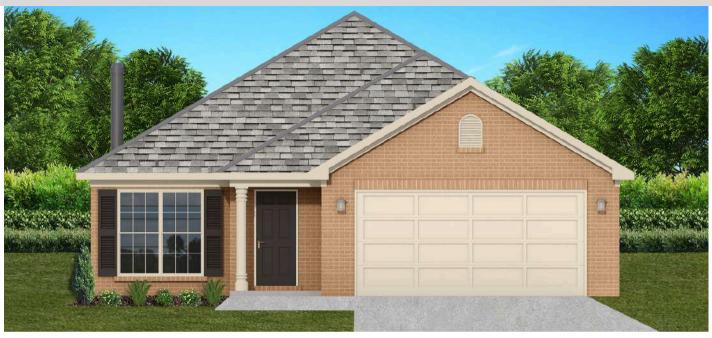

# THE CAMBRIDGE

\$236,900

**Q** 1464 SF

**1** ■ 3 Bedrooms

2 Bathrooms

### FLOOR PLAN FEATURES

- 10' Ceiling in Family Room
- Wood Burning Fireplace
- Kitchen Island & Breakfast Bar
- Eat-in Kitchen & Breakfast Nook
- Ceiling Fans in Master & Great
- Separate Garden Tub & Shower in Master Bath
- Large Walk-in Closet & Double Vanities in Master
- Raised Vanities
- Hard Tile in Foyer, Fireplace & Bath
- Attic Access from Inside Hall & Garage
- Centrally Wired Command Center
- Garage Door Openers
- 700 Yards of Bermuda Sod
- Spray Foam Insulation in All Exterior Walls & Roof Line
- Energy Saving Heat Pump Hot Water Heater
- Energy STAR Appliances & Fans
- Fully Fenced Backyard