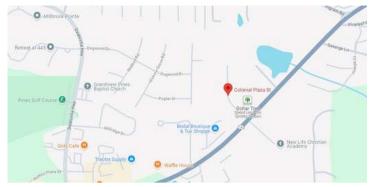

# GOODWYN BUILDING CO.

Montgomery's Hometown Builder





The Lily \$231,900



The Cambridge \$236,900



The Aspen \$249,900

# **♥\$0 DOWN FINANCING AVAILABLE**

VIEW ALL PLANS & NEIGHBORHOODS AT www.goodwynbuilding.com



### **Ray Culey**

Ray@GoodwynBuilding.com 334.202.4668 11/6/24



## GOODWYN BUILDING CO.

Montgomery's Hometown Builder



11/6/24

## **ALSO BUILDING IN**

Deatsville Prattville

Montgomery

**Troy** 

**Prattville** 

LANDING PLACE

Dawson's Mill 🚳 Somer









# Colonial Plaza Street & Alabama State Route 14



### **Standard Home Features**

- Bermuda sod with shrubs
- Mailbox to match neighborhood
- Chimed doorbell
- Insulated exterior doors
- Steel panel garage door with 2 remotes
- Front & back porch lights
- 1 flood light
- 2 outside faucets
- Poured concrete driveway, walkway, & patio
- Ceramic tile in baths
- Carpet in bedrooms
- Vinyl in kitchen, breakfast area, & laundry room
- Wood cabinets in kitchen & baths
- Formica countertops in kitchen & baths
- Food waste disposal
- Over the range microwave (black)
- Dishwasher (black)
- Smooth top self cleaning range (black)
- Wood burning fireplace with wraparound mantle
- Ceramic tile around fireplace
- Lighting packages in oil rubbed or nickel finish
- Ceiling fans in master bedroom & family room
- Additional bedrooms are braced & wired for