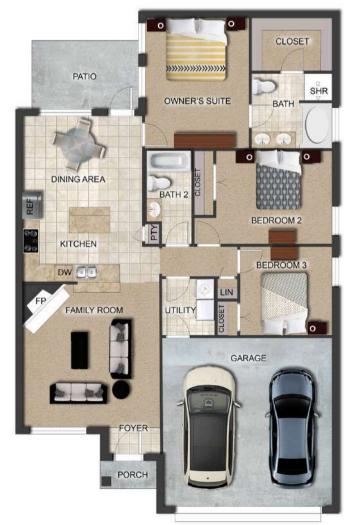

# THE CAMBRIDGE

\$236,900

**Q** 1464 SF

**1** ■ 3 Bedrooms

2 Bathrooms

### FLOOR PLAN FEATURES

- 10' Ceiling in Family Room
- Wood Burning Fireplace
- Kitchen Island & Breakfast Bar
- Eat-in Kitchen & Breakfast Nook
- Ceiling Fans in Master & Great
- Separate Garden Tub & Shower in Master Bath
- Large Walk-in Closet & Double Vanities in Master
- Raised Vanities
- Hard Tile in Foyer, Fireplace & Bath
- Attic Access from Inside Hall & Garage
- Centrally Wired Command Center
- Garage Door Openers
- 700 Yards of Bermuda Sod
- Spray Foam Insulation in All Exterior Walls & Roof Line
- Energy Saving Heat Pump Hot Water Heater
- Energy STAR Appliances & Fans
- Fully Fenced Backyard