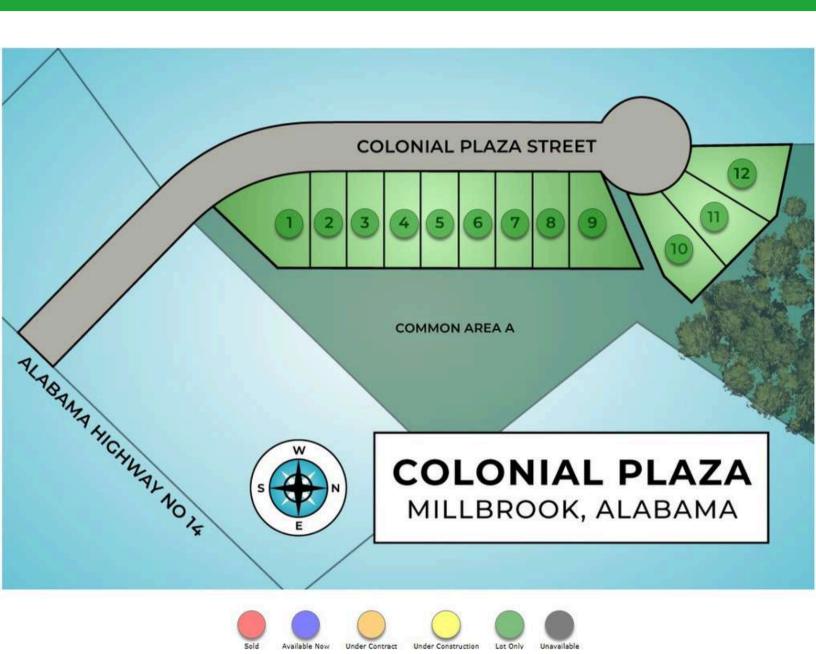

# GOODWYN BUILDING CO.

Montgomery's Hometown Builder





The Lily \$231,900



The Cambridge \$236,900



The Aspen \$249,900

# **♥\$0 DOWN FINANCING AVAILABLE**

VIEW ALL PLANS & NEIGHBORHOODS AT www.goodwynbuilding.com



### **Ray Culey**

Ray@GoodwynBuilding.com 334.202.4668 11/6/24



## GOODWYN BUILDING CO.

Montgomery's Hometown Builder



11/6/24

## **ALSO BUILDING IN**

Deatsville Prattville

Montgomery

**Troy** 

**Prattville** 

LANDING PLACE

Dawson's Mill 🚳 Somer









# Colonial Plaza Street & Alabama State Route 14



### **Standard Home Features**

- Bermuda sod with shrubs
- Mailbox to match neighborhood
- Chimed doorbell
- Insulated exterior doors
- Steel panel garage door with 2 remotes
- Front & back porch lights
- 1 flood light
- 2 outside faucets
- Poured concrete driveway, walkway, & patio
- Ceramic tile in baths
- Carpet in bedrooms
- Vinyl in kitchen, breakfast area, & laundry room
- Wood cabinets in kitchen & baths
- Formica countertops in kitchen & baths
- Food waste disposal
- Over the range microwave (black)
- Dishwasher (black)
- Smooth top self cleaning range (black)
- Wood burning fireplace wi