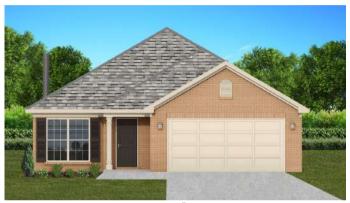

# THE LILY

\$231,900

**Q** 1382 SF

**1** ■ 3 Bedrooms

€ 2 Bathrooms

### **FLOOR PLAN FEATURES**

- 10' Ceiling in Family Room
- Wood Burning Fireplace
- Eat-in Kitchen & Breakfast Nook
- Ceiling Fans in Master & Great Room
- Separate Garden Tub & Shower in Master Bath
- Large Walk-in Closet & Double Vanities in Master
- Raised Vanities
- Hard Tile in Foyer, Fireplace & Bath
- Attic Access from Inside Hall & Garage
- Centrally Wired Command Center
- Garage Door Openers
- 700 Yards of Bermuda Sod
- Spray Foam Insulation in All Exterior Walls & Roof Line
- Energy Saving Heat Pump Hot Water Heater
- Energy STAR Appliances & Fans
- Fully Fenced Backyard