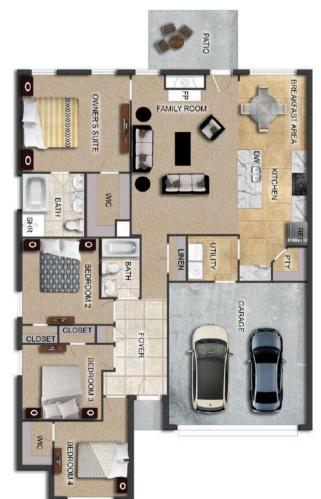

# THE CAMBRIDGE

\$236,900

**Q** 1464 SF

**1** ■ 3 Bedrooms

2 Bathrooms

### FLOOR PLAN FEATURES

- 10' Ceiling in Family Room
- Wood Burning Fireplace
- Kitchen Island & Breakfast Bar
- Eat-in Kitchen & Breakfast Nook
- Ceiling Fans in Master & Great
- Separate Garden Tub & Shower in Master Bath
- Large Walk-in Closet & Double Vanities in Master
- Raised Vanities
- Hard Tile in Foyer, Fireplace & Bath
- Attic Access from Inside Hall & Garage
- Centrally Wired Command Center
- Garage Door Openers
- 700 Yards of Bermuda Sod
- Spray Foam Insulation in All Exterior Walls & Roof Line
- Energy Saving Heat Pump Hot Water Heater
- Energy STAR Appliances & Fans
- Fully Fenced Backyard