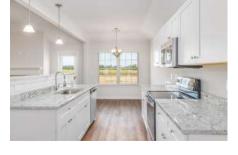

#### PALMETTO FLOOR PLAN FEATURES

- Granite Countertops in Kitchen & Baths
- Vinyl Plank Flooring in Common Areas
- Stainless Steel Appliances in Kitchen
- 10' Ceiling in Foyer & Family Room
- Wood Burning Fireplace
- Kitchen Island with Breakfast Bar
- Eat-in Kitchen & Breakfast Nook
- Ceiling Fans in Master & Great Room
- Separate Garden Tub & Shower in Master Bath
- Large Walk-in Closet & Double Vanities in Master
- Raised Vanities
- Large Utility Room
- Hard Tile in Foyer, Fireplace & Bath
- Attic Access from Inside Hall
- Centrally Wired Command Center
- Spray Foam Insulation in All Exterior Walls & Roof Line
- Energy Saving Heat Pump Hot Water Heater
- Energy STAR Appliances & Fans
- Energy Consumption Monitor

#### SAVANNAH FLOOR PLAN FEATURES

- Granite Countertops in Kitchen & Baths
- Vinyl Plank Flooring in Common Areas
- Stainless Steel Appliances in Kitchen
- Separate Dining Area
- 10'Ceiling in Foyer & Family Room
- Wood Burning Fireplace
- Eat-in Kitchen & Breakfast Nook
- Ceiling Fans in Master & Great Room
- Separate Garden Tub & Shower in Master Bath
- Large Walk-in Closet & Double Vanities in Master
- Raised Vanities
- Large Utility Room
- Hard Tile in Foyer, Fireplace & Bath
- Attic Access from Inside Hall
- Centrally Wired Command Center
- Spray Foam Insulation in All Exterior Walls & Roof Line
- Energy Saving Heat Pump Hot Water Heater
- Energy STAR Appliances & Fans
- Energy Consumption Monitor

#### SAWGRASS FLOOR PLAN FEATURES

- Granite Countertops in Kitchen & Baths
- Vinyl Plank Flooring in Common Areas
- Stainless Steel Appliances in Kitchen
- 10' Ceiling in Family Room
- Wood Burning Fireplace
- Eat-in Kitchen & Breakfast Nook
- Ceiling Fans in Master & Great Room
- Separate Garden Tub & Shower in Master Bath
- Large Walk-in Closet & Double Vanities in Master
- **Raised Vanities**
- Hard Tile in Foyer, Fireplace & Bath
- Attic Access from Inside Hall & Garage
- Centrally Wired Command Center
- Garage Door Openers
- 700 Yards of Bermuda Sod
- Spray Foam Insulation in All Exterior Walls & Roof Line
- Energy Saving Heat Pump Hot Water Heater
- Energy STAR Appliances & Fans
- **Energy Consumption Monitor**

#### **MAGNOLIA FLOOR PLAN FEATURES**

- Granite Countertops in Kitchen & Baths
- Vinyl Plank Flooring in Common Areas
- Stainless Steel Appliances in Kitchen
- Separate Dining Area
- 10' Ceiling in Foyer & Family Room
- Wood Burning Fireplace
- Eat-in Kitchen & Breakfast Nook
- Ceiling Fans in Master & Great Room
- Separate Garden Tub & Shower in Master Bath
- Large Walk-in Closet & Double Vanities in Master
- Raised Vanities
- Large Utility Room
- Hard Tile in Foyer, Fireplace & Bath
- Attic Access from Inside Hall
- Centrally Wired Command Center
- Spray Foam Insulation in All Exterior Walls & Roof Line
- Energy Saving Heat Pump Hot Water Heater
- Energy STAR Appliances & Fans
- **Energy Consumption Monitor**