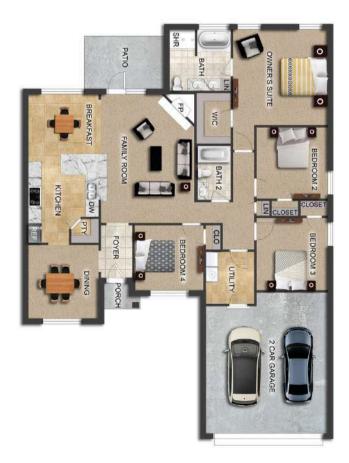

# THE SAVANNAH

\$266,900 Q 1745 SF ⊨ 4 Bedrooms 2 Car Garage

#### SAVANNAH FLOOR PLAN FEATURES

- Granite Countertops in Kitchen & Baths
- Vinyl Plank Flooring in Common Areas
- Stainless Steel Appliances in Kitchen
- Separate Dining Area
- 10'Ceiling in Foyer & Family Room
- Wood Burning Fireplace
- Eat-in Kitchen & Breakfast Nook
- Ceiling Fans in Master & Great Room
- Separate Garden Tub & Shower in Master Bath
- Large Walk-in Closet & Double Vanities in Master
- Raised Vanities
- Large Utility Room
- Hard Tile in Foyer, Fireplace & Bath
- Attic Access from Inside Hall
- Centrally Wired Command Center
- Spray Foam Insulation in All Exterior Walls & Roof Line
- Energy Saving Heat Pump Hot Water Heater
- Energy STAR Appliances & Fans
- Energy Consumption Monitor