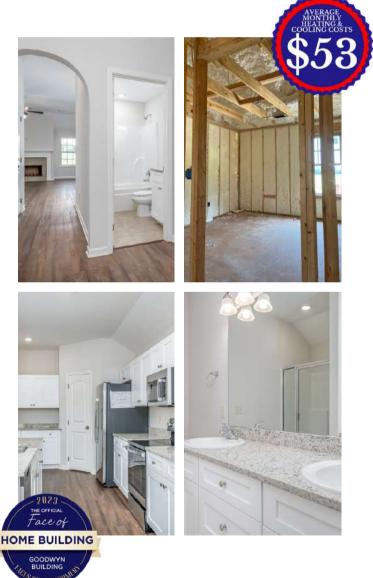

## WHY WOULD YOU WANT AN ENERGY EFFICIENT HOME?

You'll see the differences every day in your new energy-efficient home by **Goodwyn Building**.

- Reduced energy bills
- Healthier indoor air
- Increased value
- Reduced reliance on natural resources
- Lower greenhouse gas output

**Goodwyn Building** has a set of standards to ensure that your home is the most energy-efficient and high-

performance home around including:

- Matched HVAC Equipment
- 14.3 SEER Electric Air-to-Air Heat Pump
- R-4.2 ductwork located in conditioned space
- 6" open-cell sprayed foam roof deck insulation and 3.5" open-cell sprayed foam exterior walls
- Slab floor
- Double pane Low-E vinyl windows
- Metal poly-core French and solid-core doors.

**Goodwyn Building** homes are substantially more energy-efficient than homes built to the minimum code requirements. **Goodwyn Building** can build your dream home that is perfect for your budget and your lifestyle.