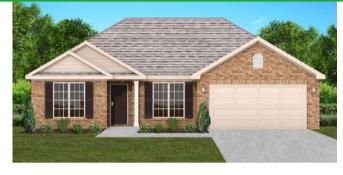

# THE SAVANNAH

\$266,900 Q 1745 SF ⊨ 4 Bedrooms 2 Car Garage

#### SAVANNAH FLOOR PLAN FEATURES

- Granite Countertops in Kitchen & Baths
- Vinyl Plank Flooring in Common Areas
- Stainless Steel Appliances in Kitchen
- Separate Dining Area
- 10'Ceiling in Foyer & Family Room
- Wood Burning Fireplace
- Eat-in Kitchen & Breakfast Nook
- Ceiling Fans in Master & Great Room
- Separate Garden Tub & Shower in Master Bath
- Large Walk-in Closet & Double Vanities in Master
- Raised Vanities
- Large Utility Room
- Hard Tile in Foyer, Fireplace & Bath
- Attic Access from Inside Hall
- Centrally Wired Command Center
- Spray Foam Insulation in All Exterior Walls & Roof Line
- Energy Saving Heat Pump Hot Water Heater
- Energy STAR Appliances & Fans
- Energy Consumption Monitor