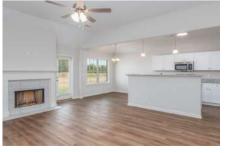

# THE PALMETTO

€\$262,900 Q 1702 SF ⊨ 4 Bedrooms € 2 Bathrooms 2 Car Garage

#### PALMETTO FLOOR PLAN FEATURES

- Granite Countertops in Kitchen & Baths
- Vinyl Plank Flooring in Common Areas
- Stainless Steel Appliances in Kitchen
- 10' Ceiling in Foyer & Family Room
- Wood Burning Fireplace
- Kitchen Island with Breakfast Bar
- Eat-in Kitchen & Breakfast Nook
- Ceiling Fans in Master & Great Room
- Separate Garden Tub & Shower in Master Bath
- Large Walk-in Closet & Double Vanities in Master
- Raised Vanities
- Large Utility Room
- Hard Tile in Foyer, Fireplace & Bath
- Attic Access from Inside Hall
- Centrally Wired Command Center
- Spray Foam Insulation in All Exterior Walls & Roof Line
- Energy Saving Heat Pump Hot Water Heater
- Energy STAR Appliances & Fans
- Energy Consumption Monitor