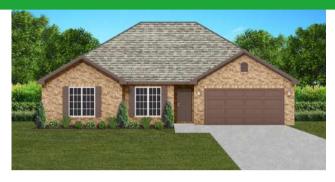

# THE PALMETTO

€\$262,900 Q 1702 SF ⊨ 4 Bedrooms € 2 Bathrooms 2 Car Garage

#### PALMETTO FLOOR PLAN FEATURES

- Granite Countertops in Kitchen & Baths
- Vinyl Plank Flooring in Common Areas
- Stainless Steel Appliances in Kitchen
- 10' Ceiling in Foyer & Family Room
- Wood Burning Fireplace
- Kitchen Island with Breakfast Bar
- Eat-in Kitchen & Breakfast Nook
- Ceiling Fans in Master & Great Room
- Separate Garden Tub & Shower in Master Bath
- Large Walk-in Closet & Double Vanities in Master
- Raised Vanities
- Large Utility Room
- Hard Tile in Foyer, Fireplace & Bath
- Attic Access from Inside Hall
- Centrally Wired Command Center
- Spray Foam Insulation in All Exterior Walls & Roof Line
- Energy Saving Heat Pump Hot Water Heater
- Energy STAR Appliances & Fans
- Energy Consumption Monitor