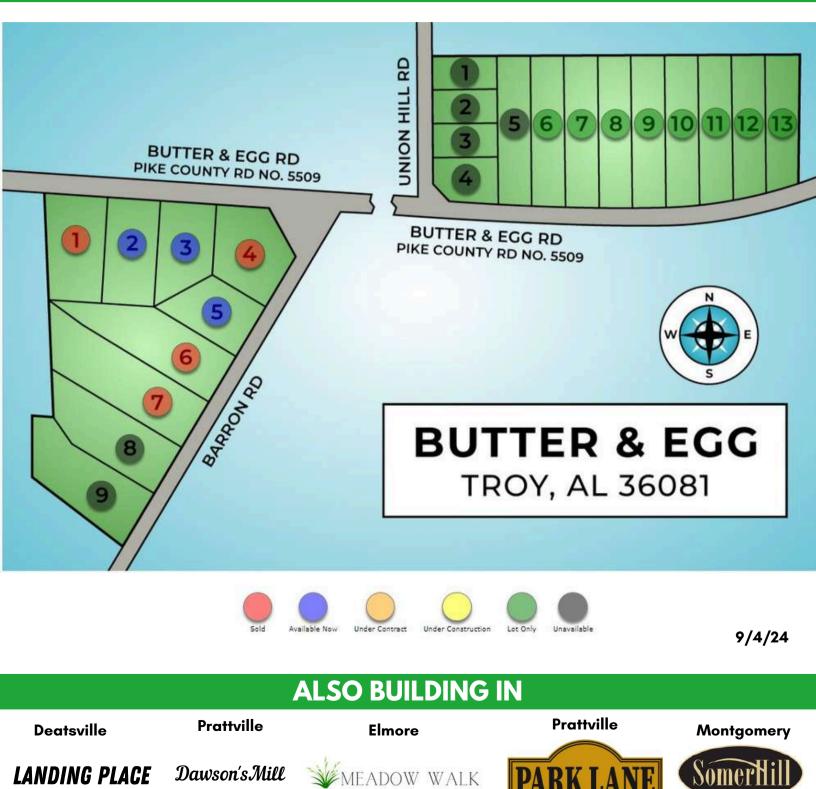

## LOCATION, LOCATION, LOCATION

Across the street from Butter & Egg Adventures and five minutes from all the restaurants and shopping you'd ever need, these **Goodwyn Building** homes are in the perfect location for all of your comfort and exciting ventures!

## **GOODWYN BUILDING CO.** Leading Energy Efficient Homebuilder

MEADOW WALK

**PARK LANE** 

Dawson's Mill

LANDING PLACE