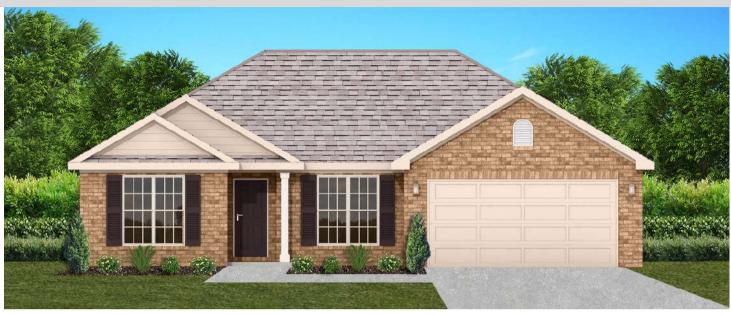

# THE PALMETTO

\$259,900

**Q** 1702 SF

₽=14 Bedrooms

€ 2 Bathrooms

#### PALMETTO FLOOR PLAN FEATURES

- Granite Countertops in Kitchen & Baths
- Vinyl Plank Flooring in Common Areas
- Stainless Steel Appliances in Kitchen
- 10' Ceiling in Foyer & Family Room
- Wood Burning Fireplace
- Kitchen Island with Breakfast Bar
- Eat-in Kitchen & Breakfast Nook
- Ceiling Fans in Master & Great Room
- Separate Garden Tub & Shower in Master Bath
- Large Walk-in Closet & Double Vanities in Master
- Raised Vanities
- Large Utility Room
- Hard Tile in Foyer, Fireplace & Bath
- Attic Access from Inside Hall
- Centrally Wired Command Center
- Spray Foam Insulation in All Exterior Walls & Roof Line
- Energy Saving Heat Pump Hot Water Heater
- Energy STAR Appliances & Fans
- **Energy Consumption Monitor**