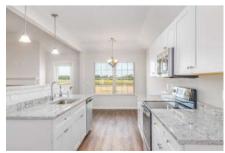

#### PALMETTO FLOOR PLAN FEATURES

- Granite Countertops in Kitchen & Baths
- Vinyl Plank Flooring in Common Areas
- Stainless Steel Appliances in Kitchen
- 10' Ceiling in Foyer & Family Room
- Wood Burning Fireplace
- Kitchen Island with Breakfast Bar
- Eat-in Kitchen & Breakfast Nook
- Ceiling Fans in Master & Great Room
- Separate Garden Tub & Shower in Master Bath
- Large Walk-in Closet & Double Vanities in Master
- Raised Vanities
- Large Utility Room
- Hard Tile in Foyer, Fireplace & Bath
- Attic Access from Inside Hall
- Centrally Wired Command Center
- Spray Foam Insulation in All Exterior Walls & Roof Line
- Energy Saving Heat Pump Hot Water Heater
- Energy STAR Appliances & Fans
- **Energy Consumption Monitor**

#### SAVANNAH FLOOR PLAN FEATURES

- Granite Countertops in Kitchen & Baths
- Vinyl Plank Flooring in Common Areas
- Stainless Steel Appliances in Kitchen
- Separate Dining Area
- 10' Ceiling in Foyer & Family Room
- Wood Burning Fireplace
- Eat-in Kitchen & Breakfast Nook
- Ceiling Fans in Master & Great Room
- Separate Garden Tub & Shower in Master Bath
- Large Walk-in Closet & Double Vanities in Master
- Raised Vanities
- Large Utility Room
- Hard Tile in Foyer, Fireplace & Bath
- Attic Access from Inside Hall
- Centrally Wired Command Center
- Spray Foam Insulation in All Exterior Walls & Roof Line
- Energy Saving Heat Pump Hot Water Heater
- Energy STAR Appliances & Fans
- **Energy Consumption Monitor**

#### SAWGRASS FLOOR PLAN FEATURES

- Granite Countertops in Kitchen & Baths
- Vinyl Plank Flooring in Common Areas Stainless Steel Appliances in Kitchen
- 10' Ceiling in Family Room
- Wood Burning Fireplace
- Eat-in Kitchen & Breakfast Nook
- Ceiling Fans in Master & Great Room
- Separate Garden Tub & Shower in Master Bath
- Large Walk-in Closet & Double Vanities in Master
- Raised Vanities
- Hard Tile in Foyer, Fireplace & Bath
- Attic Access from Inside Hall & Garage
- Centrally Wired Command Center
- Garage Door Openers
- 700 Yards of Bermuda Sod
- Spray Foam Insulation in All Exterior Walls & Roof Line
- Energy Saving Heat Pump Hot Water Heater
- Energy STAR Appliances & Fans
- **Energy Consumption Monitor**

#### MAGNOLIA FLOOR PLAN FEATURES

- Granite Countertops in Kitchen & Baths
- Vinyl Plank Flooring in Common
- Stainless Steel Appliances in Kitchen
- Separate Dining Area
- 10' Ceiling in Foyer & Family Room
- Wood Burning Fireplace
- Eat-in Kitchen & Breakfast Nook
- Ceiling Fans in Master & Great Room
- Separate Garden Tub & Shower in Master Bath
- Large Walk-in Closet & Double Vanities in Master
- Raised Vanities
- Large Utility Room
- Hard Tile in Foyer, Fireplace & Bath
- Attic Access from Inside Hall
- Centrally Wired Command Center
- Spray Foam Insulation in All Exterior Walls & Roof Line
- Energy Saving Heat Pump Hot Water
- Energy STAR Appliances & Fans
- **Energy Consumption Monitor**