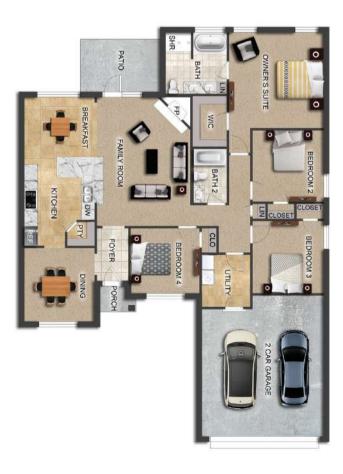

# THE MAGNOLIA

**\$**266,300

**Q** 1857 SF

4 Bedrooms

틒 2 Bathrooms

€ 2 Car Garage

#### MAGNOLIA FLOOR PLAN FEATURES

- Granite Countertops in Kitchen & Baths
- Vinyl Plank Flooring in Common
- Stainless Steel Appliances in Kitchen
- Separate Dining Area
- 10' Ceiling in Foyer & Family Room
- Wood Burning Fireplace
- Eat-in Kitchen & Breakfast Nook
- Ceiling Fans in Master & Great Room
- Separate Garden Tub & Shower in Master Bath
- Large Walk-in Closet & Double Vanities in Master
- Raised Vanities
- Large Utility Room
- Hard Tile in Foyer, Fireplace & Bath
- Attic Access from Inside Hall
- Centrally Wired Command Center
- Spray Foam Insulation in All Exterior Walls & Roof Line
- Energy Saving Heat Pump Hot Water
- Energy STAR Appliances & Fans
- **Energy Consumption Monitor**