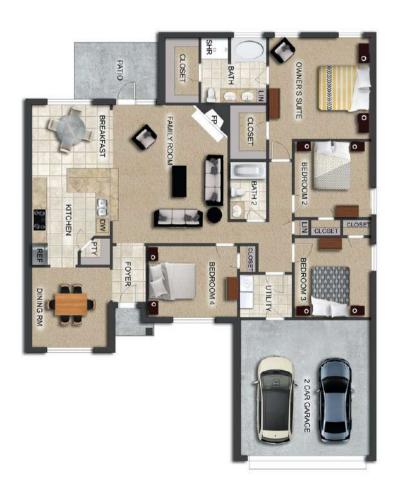

# THE MAGNOLIA

**\$**266,300

**Q** 1857 SF

4 Bedrooms

틒 2 Bathrooms

€ 2 Car Garage

#### MAGNOLIA FLOOR PLAN FEATURES

- Granite Countertops in Kitchen & Baths
- Vinyl Plank Flooring in Common
- Stainless Steel Appliances in Kitchen
- Separate Dining Area
- 10' Ceiling in Foyer & Family Room
- Wood Burning Fireplace
- Eat-in Kitchen & Breakfast Nook
- Ceiling Fans in Master & Great Room
- Separate Garden Tub & Shower in Master Bath
- Large Walk-in Closet & Double Vanities in Master
- Raised Vanities
- Large Utility Room
- Hard Tile in Foyer, Fireplace & Bath
- Attic Access from Inside Hall
- Centrally Wired Command Center
- Spray Foam Insulation in All Exterior Walls & Roof Line
- Energy Saving Heat Pump Hot Water
- Energy STAR Appliances & Fans
- **Energy Consumption Monitor**