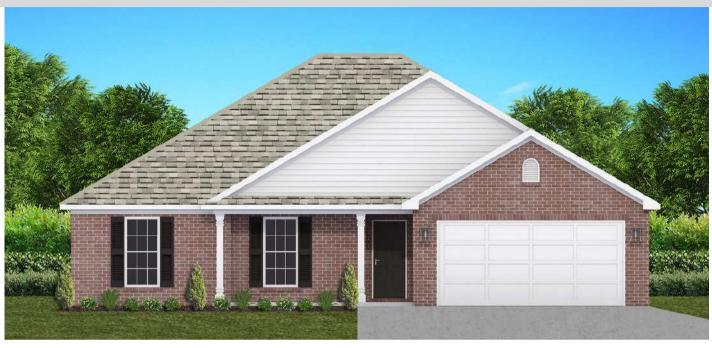

# THE SAVANNAH

\$263,900

**Q** 1745 SF

₽=14 Bedrooms

€ 2 Bathrooms

€ 2 Car Garage

#### SAVANNAH FLOOR PLAN FEATURES

- Granite Countertops in Kitchen & Baths
- Vinyl Plank Flooring in Common Areas
- Stainless Steel Appliances in Kitchen
- Separate Dining Area
- 10' Ceiling in Foyer & Family Room
- Wood Burning Fireplace
- Eat-in Kitchen & Breakfast Nook
- Ceiling Fans in Master & Great Room
- Separate Garden Tub & Shower in Master Bath
- Large Walk-in Closet & Double Vanities in Master
- Raised Vanities
- Large Utility Room
- Hard Tile in Foyer, Fireplace & Bath
- Attic Access from Inside Hall
- Centrally Wired Command Center
- Spray Foam Insulation in All Exterior Walls & Roof Line
- Energy Saving Heat Pump Hot Water Heater
- Energy STAR Appliances & Fans
- **Energy Consumption Monitor**