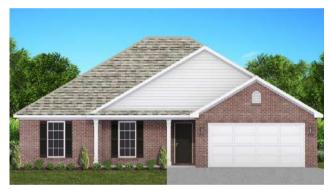

# THE SAWGRASS

**\$**264,500

**Q** 1764 SF

4 Bedrooms

틒 2 Bathrooms

#### SAWGRASS FLOOR PLAN FEATURES

- Granite Countertops in Kitchen & Baths
- Vinyl Plank Flooring in Common Areas Stainless Steel Appliances in Kitchen
- 10' Ceiling in Family Room
- Wood Burning Fireplace
- Eat-in Kitchen & Breakfast Nook
- Ceiling Fans in Master & Great Room
- Separate Garden Tub & Shower in Master Bath
- Large Walk-in Closet & Double Vanities in Master
- Raised Vanities
- Hard Tile in Foyer, Fireplace & Bath
- Attic Access from Inside Hall & Garage
- Centrally Wired Command Center
- Garage Door Openers
- 700 Yards of Bermuda Sod
- Spray Foam Insulation in All Exterior Walls & Roof Line
- Energy Saving Heat Pump Hot Water Heater
- Energy STAR Appliances & Fans
- **Energy Consumption Monitor**