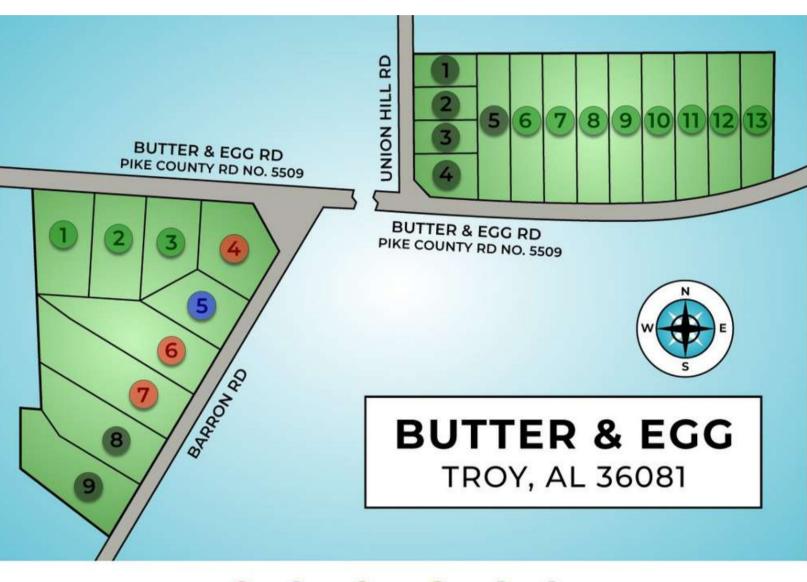

### LOCATION, LOCATION

Across the street from Butter & Egg Adventures and five minutes from all the restaurants and shopping you'd ever need, these Goodwyn Building homes are in the perfect location for all of your comfort and exciting ventures!

### **ALSO BUILDING IN**

**Deatsville** 

**Prattville** 

**Elmore** 

**Prattville** 

Montgomery

LANDING PLACE

Dawson's Mill