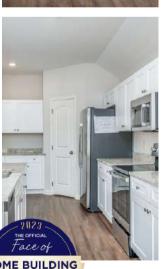

#### PALMETTO FLOOR PLAN FEATURES

- Granite Countertops in Kitchen & Baths
- Vinyl Plank Flooring in Common Areas
- Stainless Steel Appliances in Kitchen
- 10' Ceiling in Foyer & Family Room
- Wood Burning Fireplace
- Kitchen Island with Breakfast Bar
- Eat-in Kitchen & Breakfast Nook
- Ceiling Fans in Master & Great Room
- Separate Garden Tub & Shower in Master Bath
- Large Walk-in Closet & Double Vanities in Master
- Raised Vanities
- Large Utility Room
- Hard Tile in Foyer, Fireplace & Bath
- Attic Access from Inside Hall
- Centrally Wired Command Center
- Spray Foam Insulation in All Exterior Walls & Roof Line
- Energy Saving Heat Pump Hot Water Heater
- Energy STAR Appliances & Fans
- **Energy Consumption Monitor**

#### SAVANNAH FLOOR PLAN FEATURES

- Granite Countertops in Kitchen & Baths
- Vinyl Plank Flooring in Common Areas
- Stainless Steel Appliances in Kitchen
- Separate Dining Area
- 10' Ceiling in Foyer & Family Room
- Wood Burning Fireplace
- Eat-in Kitchen & Breakfast Nook
- Ceiling Fans in Master & Great Room
- Separate Garden Tub & Shower in Master Bath
- Large Walk-in Closet & Double Vanities in Master
- Raised Vanities
- Large Utility Room
- Hard Tile in Foyer, Fireplace & Bath
- Attic Access from Inside Hall
- Centrally Wired Command Center
- Spray Foam Insulation in All Exterior Walls & Roof Line
- Energy Saving Heat Pump Hot Water Heater
- Energy STAR Appliances & Fans
- **Energy Consumption Monitor**

#### MAGNOLIA FLOOR PLAN FEATURES

- Granite Countertops in Kitchen & Baths
- Vinyl Plank Flooring in Common
- Stainless Steel Appliances in Kitchen
- Separate Dining Area
- 10' Ceiling in Foyer & Family Room
- Wood Burning Fireplace
- Eat-in Kitchen & Breakfast Nook
- Ceiling Fans in Master & Great Room
- Separate Garden Tub & Shower in Master Bath
- Large Walk-in Closet & Double Vanities in Master
- Raised Vanities
- Large Utility Room
- Hard Tile in Foyer, Fireplace & Bath
- Attic Access from Inside Hall
- Centrally Wired Command Center
- Spray Foam Insulation in All Exterior Walls & Roof Line
- Energy Saving Heat Pump Hot Water
- Energy STAR Appliances & Fans
- **Energy Consumption Monitor**