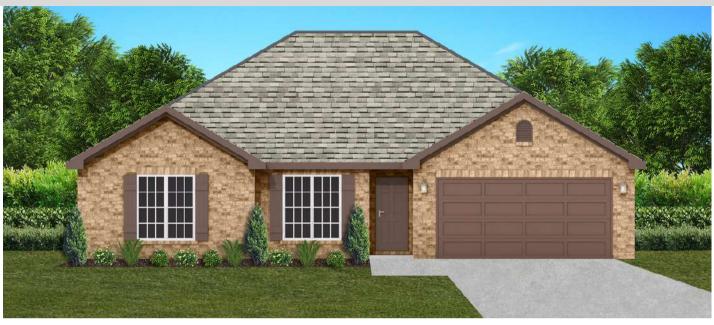

# THE SAVANNAH

\$263,900

**Q** 1745 SF

₽=14 Bedrooms

€ 2 Bathrooms

€ 2 Car Garage

#### SAVANNAH FLOOR PLAN FEATURES

- Granite Countertops in Kitchen & Baths
- Vinyl Plank Flooring in Common Areas
- Stainless Steel Appliances in Kitchen
- Separate Dining Area
- 10' Ceiling in Foyer & Family Room
- Wood Burning Fireplace
- Eat-in Kitchen & Breakfast Nook
- Ceiling Fans in Master & Great Room
- Separate Garden Tub & Shower in Master Bath
- Large Walk-in Closet & Double Vanities in Master
- Raised Vanities
- Large Utility Room
- Hard Tile in Foyer, Fireplace & Bath
- Attic Access from Inside Hall
- Centrally Wired Command Center
- Spray Foam Insulation in All Exterior Walls & Roof Line
- Energy Saving Heat Pump Hot Water Heater
- Energy STAR Appliances & Fans
- **Energy Consumption Monitor**