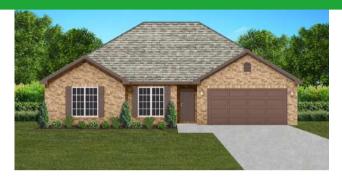

# THE PALMETTO

\$259,900

**Q** 1702 SF

₽=14 Bedrooms

€ 2 Bathrooms

#### PALMETTO FLOOR PLAN FEATURES

- Granite Countertops in Kitchen & Baths
- Vinyl Plank Flooring in Common Areas
- Stainless Steel Appliances in Kitchen
- 10' Ceiling in Foyer & Family Room
- Wood Burning Fireplace
- Kitchen Island with Breakfast Bar
- Eat-in Kitchen & Breakfast Nook
- Ceiling Fans in Master & Great Room
- Separate Garden Tub & Shower in Master Bath
- Large Walk-in Closet & Double Vanities in Master
- Raised Vanities
- Large Utility Room
- Hard Tile in Foyer, Fireplace & Bath
- Attic Access from Inside Hall
- Centrally Wired Command Center
- Spray Foam Insulation in All Exterior Walls & Roof Line
- Energy Saving Heat Pump Hot Water Heater
- Energy STAR Appliances & Fans
- **Energy Consumption Monitor**