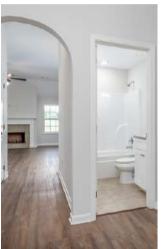

#### PALMETTO FLOOR PLAN FEATURES

- Granite Countertops in Kitchen & Baths
- Vinyl Plank Flooring in Common Areas
- Stainless Steel Appliances in Kitchen
- 10' Ceiling in Foyer & Family Room
- Wood Burning Fireplace
- Kitchen Island with Breakfast Bar
- Eat-in Kitchen & Breakfast Nook
- Ceiling Fans in Master & Great Room
- Separate Garden Tub & Shower in Master Bath
- Large Walk-in Closet & Double Vanities in Master
- Raised Vanities
- Large Utility Room
- Hard Tile in Foyer, Fireplace & Bath
- Attic Access from Inside Hall
- Centrally Wired Command Center
- Spray Foam Insulation in All Exterior Walls & Roof Line
- Energy Saving Heat Pump Hot Water Heater
- Energy STAR Appliances & Fans
- **Energy Consumption Monitor**

#### SAVANNAH FLOOR PLAN FEATURES

- Granite Countertops in Kitchen & Baths
- Vinyl Plank Flooring in Common Areas
- Stainless Steel Appliances in Kitchen
- Separate Dining Area
- 10' Ceiling in Foyer & Family Room
- Wood Burning Fireplace
- Eat-in Kitchen & Breakfast Nook
- Ceiling Fans in Master & Great Room
- Separate Garden Tub & Shower in Master Bath
- Large Walk-in Closet & Double Vanities in Master
- Raised Vanities
- Large Utility Room
- Hard Tile in Foyer, Fireplace & Bath
- Attic Access from Inside Hall
- Centrally Wired Command Center
- Spray Foam Insulation in All Exterior Walls & Roof Line
- Energy Saving Heat Pump Hot Water Heater
- Energy STAR Appliances & Fans
- **Energy Consumption Monitor**

#### SAWGRASS FLOOR PLAN FEATURES

- Granite Countertops in Kitchen & Baths
- Vinyl Plank Flooring in Common Areas Stainless Steel Appliances in Kitchen
- 10' Ceiling in Family Room
- Wood Burning Fireplace
- Eat-in Kitchen & Breakfast Nook
- Ceiling Fans in Master & Great Room
- Separate Garden Tub & Shower in Master Bath
- Large Walk-in Closet & Double Vanities in Master
- Raised Vanities
- Hard Tile in Foyer, Fireplace & Bath
- Attic Access from Inside Hall & Garage
- Centrally Wired Command Center
- Garage Door Openers
- 700 Yards of Bermuda Sod
- Spray Foam Insulation in All Exterior Walls & Roof Line
- Energy Saving Heat Pump Hot Water Heater
- Energy STAR Appliances & Fans
- **Energy Consumption Monitor**

#### MAGNOLIA FLOOR PLAN FEATURES

- Granite Countertops in Kitchen & Baths
- Vinyl Plank Flooring in Common
- Stainless Steel Appliances in Kitchen
- Separate Dining Area
- 10' Ceiling in Foyer & Family Room
- Wood Burning Fireplace
- Eat-in Kitchen & Breakfast Nook
- Ceiling Fans in Master & Great Room
- Separate Garden Tub & Shower in Master Bath
- Large Walk-in Closet & Double Vanities in Master
- Raised Vanities
- Large Utility Room
- Hard Tile in Foyer, Fireplace & Bath
- Attic Access from Inside Hall
- Centrally Wired Command Center
- Spray Foam Insulation in All Exterior Walls & Roof Line
- Energy Saving Heat Pump Hot Water
- Energy STAR Appliances & Fans
- **Energy Consumption Monitor**