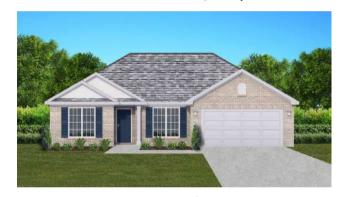

# THE MAGNOLIA

**\$**266,300

**Q** 1857 SF

4 Bedrooms

틒 2 Bathrooms

€ 2 Car Garage

#### MAGNOLIA FLOOR PLAN FEATURES

- Granite Countertops in Kitchen & Baths
- Vinyl Plank Flooring in Common
- Stainless Steel Appliances in Kitchen
- Separate Dining Area
- 10' Ceiling in Foyer & Family Room
- Wood Burning Fireplace
- Eat-in Kitchen & Breakfast Nook
- Ceiling Fans in Master & Great Room
- Separate Garden Tub & Shower in Master Bath
- Large Walk-in Closet & Double Vanities in Master
- Raised Vanities
- Large Utility Room
- Hard Tile in Foyer, Fireplace & Bath
- Attic Access from Inside Hall
- Centrally Wired Command Center
- Spray Foam Insulation in All Exterior Walls & Roof Line
- Energy Saving Heat Pump Hot Water
- Energy STAR Appliances & Fans
- **Energy Consumption Monitor**