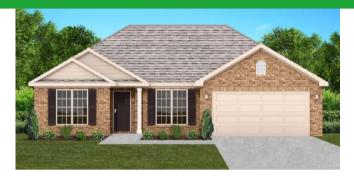

# THE SAVANNAH

\$263,900

**Q** 1745 SF

₽=14 Bedrooms

€ 2 Bathrooms

€ 2 Car Garage

#### SAVANNAH FLOOR PLAN FEATURES

- Granite Countertops in Kitchen & Baths
- Vinyl Plank Flooring in Common Areas
- Stainless Steel Appliances in Kitchen
- Separate Dining Area
- 10' Ceiling in Foyer & Family Room
- Wood Burning Fireplace
- Eat-in Kitchen & Breakfast Nook
- Ceiling Fans in Master & Great Room
- Separate Garden Tub & Shower in Master Bath
- Large Walk-in Closet & Double Vanities in Master
- Raised Vanities
- Large Utility Room
- Hard Tile in Foyer, Fireplace & Bath
- Attic Access from Inside Hall
- Centrally Wired Command Center
- Spray Foam Insulation in All Exterior Walls & Roof Line
- Energy Saving Heat Pump Hot Water Heater
- Energy STAR Appliances & Fans
- **Energy Consumption Monitor**