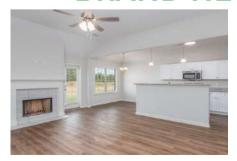

# THE PALMETTO

\$259,900

**Q** 1702 SF

₽=14 Bedrooms

€ 2 Bathrooms

#### PALMETTO FLOOR PLAN FEATURES

- Granite Countertops in Kitchen & Baths
- Vinyl Plank Flooring in Common Areas
- Stainless Steel Appliances in Kitchen
- 10' Ceiling in Foyer & Family Room
- Wood Burning Fireplace
- Kitchen Island with Breakfast Bar
- Eat-in Kitchen & Breakfast Nook
- Ceiling Fans in Master & Great Room
- Separate Garden Tub & Shower in Master Bath
- Large Walk-in Closet & Double Vanities in Master
- Raised Vanities
- Large Utility Room
- Hard Tile in Foyer, Fireplace & Bath
- Attic Access from Inside Hall
- Centrally Wired Command Center
- Spray Foam Insulation in All Exterior Walls & Roof Line
- Energy Saving Heat Pump Hot Water Heater
- Energy STAR Appliances & Fans
- **Energy Consumption Monitor**

# THE SAVANNAH

\$263,900

**Q** 1745 SF

₽=14 Bedrooms

€ 2 Bathrooms

€ 2 Car Garage

#### SAVANNAH FLOOR PLAN FEATURES

- Granite Countertops in Kitchen & Baths
- Vinyl Plank Flooring in Common Areas
- Stainless Steel Appliances in Kitchen
- Separate Dining Area
- 10' Ceiling in Foyer & Family Room
- Wood Burning Fireplace
- Eat-in Kitchen & Breakfast Nook
- Ceiling Fans in Master & Great Room
- Separate Garden Tub & Shower in Master Bath
- Large Walk-in Closet & Double Vanities in Master
- Raised Vanities
- Large Utility Room
- Hard Tile in Foyer, Fireplace & Bath
- Attic Access from Inside Hall
- Centrally Wired Command Center
- Spray Foam Insulation in All Exterior Walls & Roof Line
- Energy Saving Heat Pump Hot Water Heater
- Energy STAR Appliances & Fans
- **Energy Consumption Monitor**