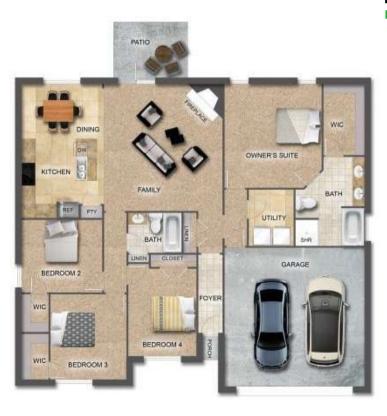

# THE SAVANNAH

\$263,900

**Q** 1745 SF

₽=14 Bedrooms

€ 2 Bathrooms

€ 2 Car Garage

#### SAVANNAH FLOOR PLAN FEATURES

- Granite Countertops in Kitchen & Baths
- Vinyl Plank Flooring in Common Areas
- Stainless Steel Appliances in Kitchen
- Separate Dining Area
- 10' Ceiling in Foyer & Family Room
- Wood Burning Fireplace
- Eat-in Kitchen & Breakfast Nook
- Ceiling Fans in Master & Great Room
- Separate Garden Tub & Shower in Master Bath
- Large Walk-in Closet & Double Vanities in Master
- Raised Vanities
- Large Utility Room
- Hard Tile in Foyer, Fireplace & Bath
- Attic Access from Inside Hall
- Centrally Wired Command Center
- Spray Foam Insulation in All Exterior Walls & Roof Line
- Energy Saving Heat Pump Hot Water Heater
- Energy STAR Appliances & Fans
- **Energy Consumption Monitor**