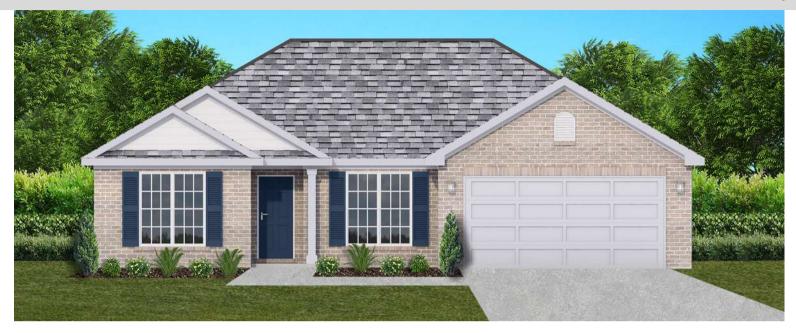

# THE PALMETTO

\$259,900

**Q** 1702 SF

₽=14 Bedrooms

€ 2 Bathrooms

#### PALMETTO FLOOR PLAN FEATURES

- Granite Countertops in Kitchen & Baths
- Vinyl Plank Flooring in Common Areas
- Stainless Steel Appliances in Kitchen
- 10' Ceiling in Foyer & Family Room
- Wood Burning Fireplace
- Kitchen Island with Breakfast Bar
- Eat-in Kitchen & Breakfast Nook
- Ceiling Fans in Master & Great Room
- Separate Garden Tub & Shower in Master Bath
- Large Walk-in Closet & Double Vanities in Master
- Raised Vanities
- Large Utility Room
- Hard Tile in Foyer, Fireplace & Bath
- Attic Access from Inside Hall
- Centrally Wired Command Center
- Spray Foam Insulation in All Exterior Walls & Roof Line
- Energy Saving Heat Pump Hot Water Heater
- Energy STAR Appliances & Fans
- **Energy Consumption Monitor**