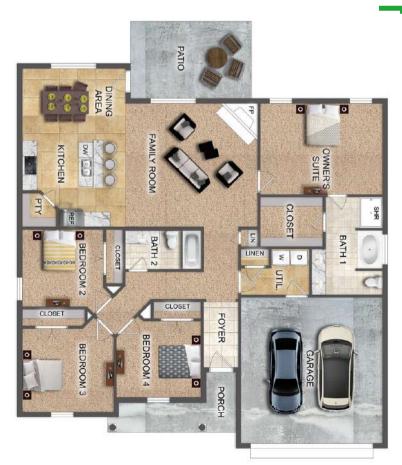

# THE SAVANNAH

\$263,900

**Q** 1745 SF

₽=14 Bedrooms

€ 2 Bathrooms

€ 2 Car Garage

#### SAVANNAH FLOOR PLAN FEATURES

- Granite Countertops in Kitchen & Baths
- Vinyl Plank Flooring in Common Areas
- Stainless Steel Appliances in Kitchen
- Separate Dining Area
- 10' Ceiling in Foyer & Family Room
- Wood Burning Fireplace
- Eat-in Kitchen & Breakfast Nook
- Ceiling Fans in Master & Great Room
- Separate Garden Tub & Shower in Master Bath
- Large Walk-in Closet & Double Vanities in Master
- Raised Vanities
- Large Utility Room
- Hard Tile in Foyer, Fireplace & Bath
- Attic Access from Inside Hall
- Centrally Wired Command Center
- Spray Foam Insulation in All Exterior Walls & Roof Line
- Energy Saving Heat Pump Hot Water Heater
- Energy STAR Appliances & Fans
- **Energy Consumption Monitor**