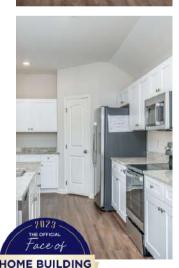

#### PALMETTO FLOOR PLAN FEATURES

- Granite Countertops in Kitchen & Baths
- Vinyl Plank Flooring in Common Areas
- Stainless Steel Appliances in Kitchen
- 10' Ceiling in Foyer & Family Room
- Wood Burning Fireplace
- Kitchen Island with Breakfast Bar
- Eat-in Kitchen & Breakfast Nook
- Ceiling Fans in Master & Great Room
- Separate Garden Tub & Shower in Master Bath
- Large Walk-in Closet & Double Vanities in Master
- Raised Vanities
- Large Utility Room
- Hard Tile in Foyer, Fireplace & Bath
- Attic Access from Inside Hall
- Centrally Wired Command Center
- Spray Foam Insulation in All Exterior Walls & Roof Line
- Energy Saving Heat Pump Hot Water Heater
- Energy STAR Appliances & Fans
- **Energy Consumption Monitor**

#### SAVANNAH FLOOR PLAN FEATURES

- Granite Countertops in Kitchen & Baths
- Vinyl Plank Flooring in Common Areas
- Stainless Steel Appliances in Kitchen
- Separate Dining Area
- 10' Ceiling in Foyer & Family Room
- Wood Burning Fireplace
- Eat-in Kitchen & Breakfast Nook
- Ceiling Fans in Master & Great Room
- Separate Garden Tub & Shower in Master Bath
- Large Walk-in Closet & Double Vanities in Master
- Raised Vanities
- Large Utility Room
- Hard Tile in Foyer, Fireplace & Bath
- Attic Access from Inside Hall
- Centrally Wired Command Center
- Spray Foam Insulation in All Exterior Walls & Roof Line
- Energy Saving Heat Pump Hot Water Heater
- Energy STAR Appliances & Fans
- **Energy Consumption Monitor**

#### SAWGRASS FLOOR PLAN FEATURES

- Granite Countertops in Kitchen & Baths
- Vinyl Plank Flooring in Common Areas Stainless Steel Appliances in Kitchen
- 10' Ceiling in Family Room
- Wood Burning Fireplace
- Eat-in Kitchen & Breakfast Nook
- Ceiling Fans in Master & Great Room
- Separate Garden Tub & Shower in Master Bath
- Large Walk-in Closet & Double Vanities in Master
- Raised Vanities
- Hard Tile in Foyer, Fireplace & Bath
- Attic Access from Inside Hall & Garage
- Centrally Wired Command Center
- Garage Door Openers
- 700 Yards of Bermuda Sod
- Spray Foam Insulation in All Exterior Walls & Roof Line
- Energy Saving Heat Pump Hot Water Heater
- Energy STAR Appliances & Fans
- **Energy Consumption Monitor**

#### MAGNOLIA FLOOR PLAN FEATURES

- Granite Countertops in Kitchen & Baths
- Vinyl Plank Flooring in Common
- Stainless Steel Appliances in Kitchen
- Separate Dining Area
- 10' Ceiling in Foyer & Family Room
- Wood Burning Fireplace
- Eat-in Kitchen & Breakfast Nook
- Ceiling Fans in Master & Great Room
- Separate Garden Tub & Shower in Master Bath
- Large Walk-in Closet & Double Vanities in Master
- Raised Vanities
- Large Utility Room
- Hard Tile in Foyer, Fireplace & Bath
- Attic Access from Inside Hall
- Centrally Wired Command Center
- Spray Foam Insulation in All Exterior Walls & Roof Line
- Energy Saving Heat Pump Hot Water
- Energy STAR Appliances & Fans
- **Energy Consumption Monitor**