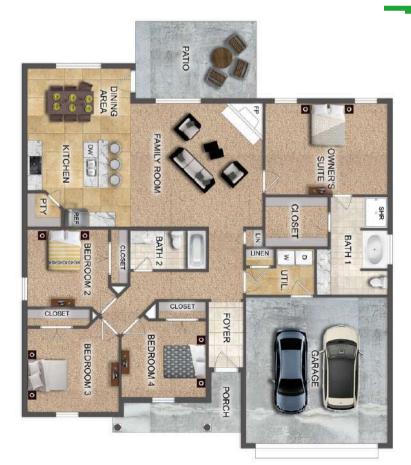

# THE SAVANNAH

\$266,900

**Q** 1745 SF

₽=14 Bedrooms

€ 2 Bathrooms

#### SAVANNAH FLOOR PLAN FEATURES

- Granite Countertops in Kitchen & Baths
- Vinyl Plank Flooring in Common Areas
- Stainless Steel Appliances in Kitchen
- Separate Dining Area
- 10' Ceiling in Foyer & Family Room
- Wood Burning Fireplace
- Eat-in Kitchen & Breakfast Nook
- Ceiling Fans in Master & Great Room
- Separate Garden Tub & Shower in Master Bath
- Large Walk-in Closet & Double Vanities in Master
- Raised Vanities
- Large Utility Room
- Hard Tile in Foyer, Fireplace & Bath
- Attic Access from Inside Hall
- Centrally Wired Command Center
- Spray Foam Insulation in All Exterior Walls & Roof Line
- Energy Saving Heat Pump Hot Water Heater
- Energy STAR Appliances & Fans
- **Energy Consumption Monitor**