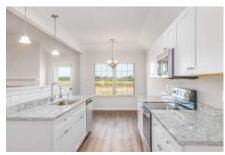

#### PALMETTO FLOOR PLAN FEATURES

- Granite Countertops in Kitchen & Baths
- Vinyl Plank Flooring in Common Areas
- Stainless Steel Appliances in Kitchen
- 10' Ceiling in Foyer & Family Room
- Wood Burning Fireplace
- Kitchen Island with Breakfast Bar
- Eat-in Kitchen & Breakfast Nook
- Ceiling Fans in Master & Great Room
- Separate Garden Tub & Shower in Master Bath
- Large Walk-in Closet & Double Vanities in Master
- Raised Vanities
- Large Utility Room
- Hard Tile in Foyer, Fireplace & Bath
- Attic Access from Inside Hall
- Centrally Wired Command Center
- Spray Foam Insulation in All Exterior Walls & Roof Line
- Energy Saving Heat Pump Hot Water Heater
- Energy STAR Appliances & Fans
- **Energy Consumption Monitor**

#### SAVANNAH FLOOR PLAN FEATURES

- Granite Countertops in Kitchen & Baths
- Vinyl Plank Flooring in Common Areas
- Stainless Steel Appliances in Kitchen
- Separate Dining Area
- 10' Ceiling in Foyer & Family Room
- Wood Burning Fireplace
- Eat-in Kitchen & Breakfast Nook
- Ceiling Fans in Master & Great Room
- Separate Garden Tub & Shower in Master Bath
- Large Walk-in Closet & Double Vanities in Master
- Raised Vanities
- Large Utility Room
- Hard Tile in Foyer, Fireplace & Bath
- Attic Access from Inside Hall
- Centrally Wired Command Center
- Spray Foam Insulation in All Exterior Walls & Roof Line
- Energy Saving Heat Pump Hot Water Heater
- Energy STAR Appliances & Fans
- **Energy Consumption Monitor**

#### SAWGRASS FLOOR PLAN FEATURES

- Granite Countertops in Kitchen & Baths
- Vinyl Plank Flooring in Common Areas Stainless Steel Appliances in Kitchen
- 10' Ceiling in Family Room
- Wood Burning Fireplace
- Eat-in Kitchen & Breakfast Nook
- Ceiling Fans in Master & Great Room
- Separate Garden Tub & Shower in Master Bath
- Large Walk-in Closet & Double Vanities in Master
- Raised Vanities
- Hard Tile in Foyer, Fireplace & Bath
- Attic Access from Inside Hall & Garage
- Centrally Wired Command Center
- Garage Door Openers
- 700 Yards of Bermuda Sod
- Spray Foam Insulation in All Exterior Walls & Roof Line
- Energy Saving Heat Pump Hot Water Heater
- Energy STAR Appliances & Fans
- **Energy Consumption Monitor**

#### MAGNOLIA FLOOR PLAN FEATURES

- Granite Countertops in Kitchen & Baths
- Vinyl Plank Flooring in Common
- Stainless Steel Appliances in Kitchen
- Separate Dining Area
- 10' Ceiling in Foyer & Family Room
- Wood Burning Fireplace
- Eat-in Kitchen & Breakfast Nook
- Ceiling Fans in Master & Great Room
- Separate Garden Tub & Shower in Master Bath
- Large Walk-in Closet & Double Vanities in Master
- Raised Vanities
- Large Utility Room
- Hard Tile in Foyer, Fireplace & Bath
- Attic Access from Inside Hall
- Centrally Wired Command Center
- Spray Foam Insulation in All Exterior Walls & Roof Line
- Energy Saving Heat Pump Hot Water
- Energy STAR Appliances & Fans
- **Energy Consumption Monitor**