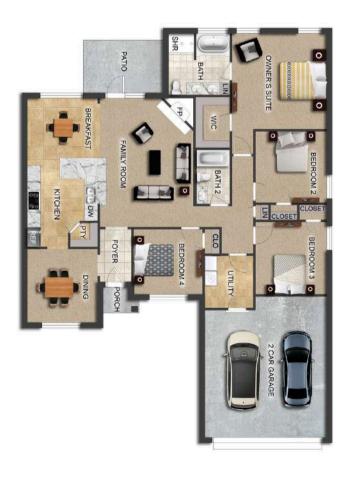

# THE PALMETTO

\$262,900

**Q** 1702 SF

₽=14 Bedrooms

€ 2 Bathrooms

#### PALMETTO FLOOR PLAN FEATURES

- Granite Countertops in Kitchen & Baths
- Vinyl Plank Flooring in Common Areas
- Stainless Steel Appliances in Kitchen
- 10' Ceiling in Foyer & Family Room
- Wood Burning Fireplace
- Kitchen Island with Breakfast Bar
- Eat-in Kitchen & Breakfast Nook
- Ceiling Fans in Master & Great Room
- Separate Garden Tub & Shower in Master Bath
- Large Walk-in Closet & Double Vanities in Master
- Raised Vanities
- Large Utility Room
- Hard Tile in Foyer, Fireplace & Bath
- Attic Access from Inside Hall
- Centrally Wired Command Center
- Spray Foam Insulation in All Exterior Walls & Roof Line
- Energy Saving Heat Pump Hot Water Heater
- Energy STAR Appliances & Fans
- **Energy Consumption Monitor**