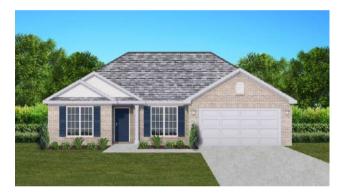

# THE MAGNOLIA

\$269,300

**Q** 1857 SF

4 Bedrooms

틒 2 Bathrooms

€ 2 Car Garage

#### MAGNOLIA FLOOR PLAN FEATURES

- Granite Countertops in Kitchen & Baths
- Vinyl Plank Flooring in Common
- Stainless Steel Appliances in Kitchen
- Separate Dining Area
- 10' Ceiling in Foyer & Family Room
- Wood Burning Fireplace
- Eat-in Kitchen & Breakfast Nook
- Ceiling Fans in Master & Great Room
- Separate Garden Tub & Shower in Master Bath
- Large Walk-in Closet & Double Vanities in Master
- Raised Vanities
- Large Utility Room
- Hard Tile in Foyer, Fireplace & Bath
- Attic Access from Inside Hall
- Centrally Wired Command Center
- Spray Foam Insulation in All Exterior Walls & Roof Line
- Energy Saving Heat Pump Hot Water
- Energy STAR Appliances & Fans
- **Energy Consumption Monitor**