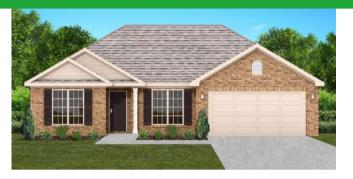

# THE SAVANNAH

\$266,900

**Q** 1745 SF

₽=14 Bedrooms

€ 2 Bathrooms

#### SAVANNAH FLOOR PLAN FEATURES

- Granite Countertops in Kitchen & Baths
- Vinyl Plank Flooring in Common Areas
- Stainless Steel Appliances in Kitchen
- Separate Dining Area
- 10' Ceiling in Foyer & Family Room
- Wood Burning Fireplace
- Eat-in Kitchen & Breakfast Nook
- Ceiling Fans in Master & Great Room
- Separate Garden Tub & Shower in Master Bath
- Large Walk-in Closet & Double Vanities in Master
- Raised Vanities
- Large Utility Room
- Hard Tile in Foyer, Fireplace & Bath
- Attic Access from Inside Hall
- Centrally Wired Command Center
- Spray Foam Insulation in All Exterior Walls & Roof Line
- Energy Saving Heat Pump Hot Water Heater
- Energy STAR Appliances & Fans
- **Energy Consumption Monitor**