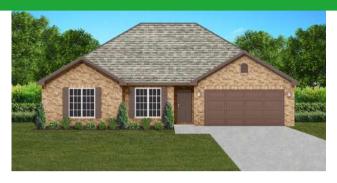

# THE PALMETTO

\$262,900

**Q** 1702 SF

₽=14 Bedrooms

€ 2 Bathrooms

#### PALMETTO FLOOR PLAN FEATURES

- Granite Countertops in Kitchen & Baths
- Vinyl Plank Flooring in Common Areas
- Stainless Steel Appliances in Kitchen
- 10' Ceiling in Foyer & Family Room
- Wood Burning Fireplace
- Kitchen Island with Breakfast Bar
- Eat-in Kitchen & Breakfast Nook
- Ceiling Fans in Master & Great Room
- Separate Garden Tub & Shower in Master Bath
- Large Walk-in Closet & Double Vanities in Master
- Raised Vanities
- Large Utility Room
- Hard Tile in Foyer, Fireplace & Bath
- Attic Access from Inside Hall
- Centrally Wired Command Center
- Spray Foam Insulation in All Exterior Walls & Roof Line
- Energy Saving Heat Pump Hot Water Heater
- Energy STAR Appliances & Fans
- **Energy Consumption Monitor**