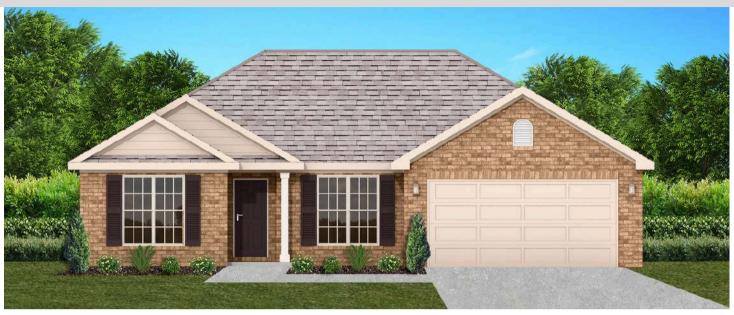

# THE PALMETTO

\$262,900

**Q** 1702 SF

₽=14 Bedrooms

€ 2 Bathrooms

#### PALMETTO FLOOR PLAN FEATURES

- Granite Countertops in Kitchen & Baths
- Vinyl Plank Flooring in Common Areas
- Stainless Steel Appliances in Kitchen
- 10' Ceiling in Foyer & Family Room
- Wood Burning Fireplace
- Kitchen Island with Breakfast Bar
- Eat-in Kitchen & Breakfast Nook
- Ceiling Fans in Master & Great Room
- Separate Garden Tub & Shower in Master Bath
- Large Walk-in Closet & Double Vanities in Master
- Raised Vanities
- Large Utility Room
- Hard Tile in Foyer, Fireplace & Bath
- Attic Access from Inside Hall
- Centrally Wired Command Center
- Spray Foam Insulation in All Exterior Walls & Roof Line
- Energy Saving Heat Pump Hot Water Heater
- Energy STAR Appliances & Fans
- **Energy Consumption Monitor**