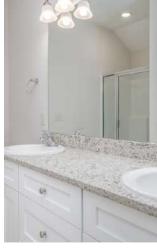

#### PALMETTO FLOOR PLAN FEATURES

- Granite Countertops in Kitchen & Baths
- Vinyl Plank Flooring in Common Areas
- Stainless Steel Appliances in Kitchen
- 10' Ceiling in Foyer & Family Room
- Wood Burning Fireplace
- Kitchen Island with Breakfast Bar
- Eat-in Kitchen & Breakfast Nook
- Ceiling Fans in Master & Great Room
- Separate Garden Tub & Shower in Master Bath
- Large Walk-in Closet & Double Vanities in Master
- Raised Vanities
- Large Utility Room
- Hard Tile in Foyer, Fireplace & Bath
- Attic Access from Inside Hall
- Centrally Wired Command Center
- Spray Foam Insulation in All Exterior Walls & Roof Line
- Energy Saving Heat Pump Hot Water Heater
- Energy STAR Appliances & Fans
- **Energy Consumption Monitor**

#### SAVANNAH FLOOR PLAN FEATURES

- Granite Countertops in Kitchen & Baths
- Vinyl Plank Flooring in Common Areas
- Stainless Steel Appliances in Kitchen
- Separate Dining Area
- 10' Ceiling in Foyer & Family Room
- Wood Burning Fireplace
- Eat-in Kitchen & Breakfast Nook
- Ceiling Fans in Master & Great Room
- Separate Garden Tub & Shower in Master Bath
- Large Walk-in Closet & Double Vanities in Master
- Raised Vanities
- Large Utility Room
- Hard Tile in Foyer, Fireplace & Bath
- Attic Access from Inside Hall
- Centrally Wired Command Center
- Spray Foam Insulation in All Exterior Walls & Roof Line
- Energy Saving Heat Pump Hot Water Heater
- Energy STAR Appliances & Fans
- **Energy Consumption Monitor**

#### SAWGRASS FLOOR PLAN FEATURES

- Granite Countertops in Kitchen & Baths
- Vinyl Plank Flooring in Common Areas Stainless Steel Appliances in Kitchen
- 10' Ceiling in Family Room
- Wood Burning Fireplace
- Eat-in Kitchen & Breakfast Nook
- Ceiling Fans in Master & Great Room
- Separate Garden Tub & Shower in Master Bath
- Large Walk-in Closet & Double Vanities in Master
- Raised Vanities
- Hard Tile in Foyer, Fireplace & Bath
- Attic Access from Inside Hall & Garage
- Centrally Wired Command Center
- Garage Door Openers
- 700 Yards of Bermuda Sod
- Spray Foam Insulation in All Exterior Walls & Roof Line
- Energy Saving Heat Pump Hot Water Heater
- Energy STAR Appliances & Fans
- **Energy Consumption Monitor**

#### MAGNOLIA FLOOR PLAN FEATURES

- Granite Countertops in Kitchen & Baths
- Vinyl Plank Flooring in Common
- Stainless Steel Appliances in Kitchen
- Separate Dining Area
- 10' Ceiling in Foyer & Family Room
- Wood Burning Fireplace
- Eat-in Kitchen & Breakfast Nook
- Ceiling Fans in Master & Great Room
- Separate Garden Tub & Shower in Master Bath
- Large Walk-in Closet & Double Vanities in Master
- Raised Vanities
- Large Utility Room
- Hard Tile in Foyer, Fireplace & Bath
- Attic Access from Inside Hall
- Centrally Wired Command Center
- Spray Foam Insulation in All Exterior Walls & Roof Line
- Energy Saving Heat Pump Hot Water
- Energy STAR Appliances & Fans
- **Energy Consumption Monitor**