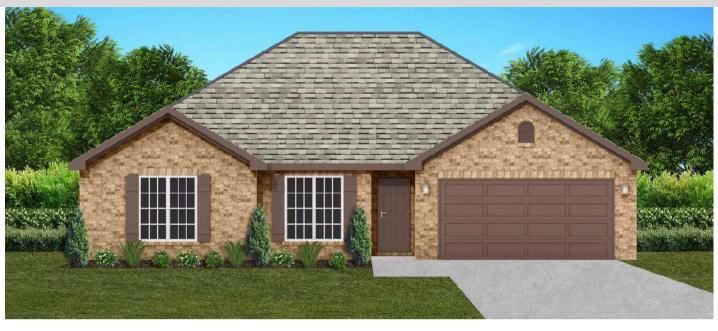

# THE SAVANNAH

\$266,900

**Q** 1745 SF

₽=14 Bedrooms

€ 2 Bathrooms

#### SAVANNAH FLOOR PLAN FEATURES

- Granite Countertops in Kitchen & Baths
- Vinyl Plank Flooring in Common Areas
- Stainless Steel Appliances in Kitchen
- Separate Dining Area
- 10' Ceiling in Foyer & Family Room
- Wood Burning Fireplace
- Eat-in Kitchen & Breakfast Nook
- Ceiling Fans in Master & Great Room
- Separate Garden Tub & Shower in Master Bath
- Large Walk-in Closet & Double Vanities in Master
- Raised Vanities
- Large Utility Room
- Hard Tile in Foyer, Fireplace & Bath
- Attic Access from Inside Hall
- Centrally Wired Command Center
- Spray Foam Insulation in All Exterior Walls & Roof Line
- Energy Saving Heat Pump Hot Water Heater
- Energy STAR Appliances & Fans
- **Energy Consumption Monitor**