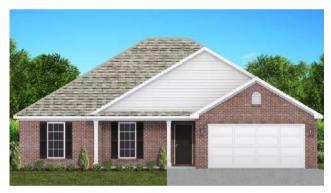

## THE SAWGRASS

**\$**267,500

**Q** 1764 SF

4 Bedrooms

틒 2 Bathrooms

#### SAWGRASS FLOOR PLAN FEATURES

- Granite Countertops in Kitchen & Baths
- Vinyl Plank Flooring in Common Areas Stainless Steel Appliances in Kitchen
- 10' Ceiling in Family Room
- Wood Burning Fireplace
- Eat-in Kitchen & Breakfast Nook
- Ceiling Fans in Master & Great Room
- Separate Garden Tub & Shower in Master Bath
- Large Walk-in Closet & Double Vanities in Master
- Raised Vanities
- Hard Tile in Foyer, Fireplace & Bath
- Attic Access from Inside Hall & Garage
- Centrally Wired Command Center
- Garage Door Openers
- 700 Yards of Bermuda Sod
- Spray Foam Insulation in All Exterior Walls & Roof Line
- Energy Saving Heat Pump Hot Water Heater
- Energy STAR Appliances & Fans
- **Energy Consumption Monitor**