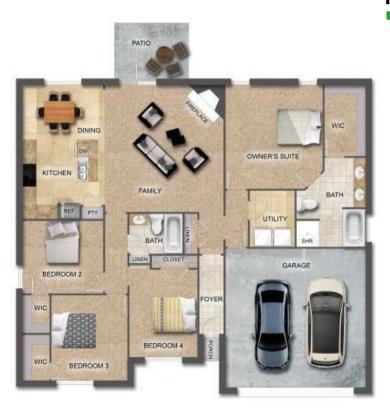

# THE SAVANNAH

\$266,900

**Q** 1745 SF

₽=14 Bedrooms

€ 2 Bathrooms

#### SAVANNAH FLOOR PLAN FEATURES

- Granite Countertops in Kitchen & Baths
- Vinyl Plank Flooring in Common Areas
- Stainless Steel Appliances in Kitchen
- Separate Dining Area
- 10' Ceiling in Foyer & Family Room
- Wood Burning Fireplace
- Eat-in Kitchen & Breakfast Nook
- Ceiling Fans in Master & Great Room
- Separate Garden Tub & Shower in Master Bath
- Large Walk-in Closet & Double Vanities in Master
- Raised Vanities
- Large Utility Room
- Hard Tile in Foyer, Fireplace & Bath
- Attic Access from Inside Hall
- Centrally Wired Command Center
- Spray Foam Insulation in All Exterior Walls & Roof Line
- Energy Saving Heat Pump Hot Water Heater
- Energy STAR Appliances & Fans
- **Energy Consumption Monitor**