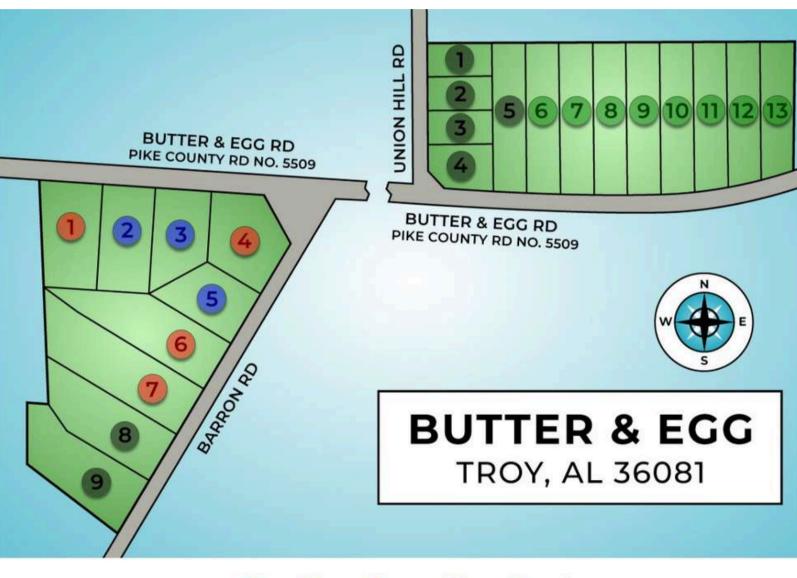

### LOCATION, LOCATION, LOCATION

Across the street from Butter & Egg Adventures and five minutes from all the restaurants and shopping you'd ever need, these Goodwyn Building homes are in the perfect location for all of your comfort and exciting ventures!

### **ALSO BUILDING IN**

Deatsville

**Prattville** 

**Elmore** 

**Prattville** 

Montgomery

LANDING PLACE

Dawson's Mill