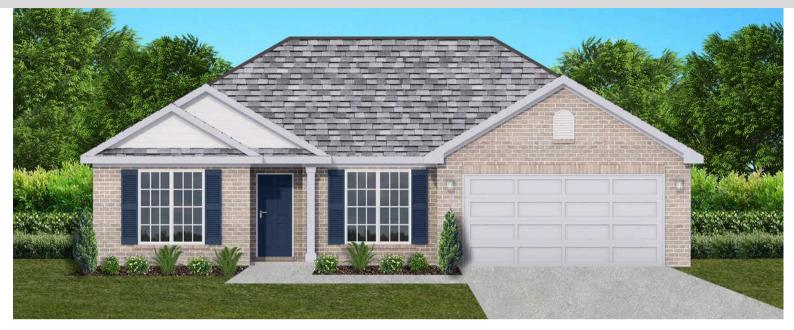

# THE PALMETTO

\$262,900

**Q** 1702 SF

₽=14 Bedrooms

€ 2 Bathrooms

#### PALMETTO FLOOR PLAN FEATURES

- Granite Countertops in Kitchen & Baths
- Vinyl Plank Flooring in Common Areas
- Stainless Steel Appliances in Kitchen
- 10' Ceiling in Foyer & Family Room
- Wood Burning Fireplace
- Kitchen Island with Breakfast Bar
- Eat-in Kitchen & Breakfast Nook
- Ceiling Fans in Master & Great Room
- Separate Garden Tub & Shower in Master Bath
- Large Walk-in Closet & Double Vanities in Master
- Raised Vanities
- Large Utility Room
- Hard Tile in Foyer, Fireplace & Bath
- Attic Access from Inside Hall
- Centrally Wired Command Center
- Spray Foam Insulation in All Exterior Walls & Roof Line
- Energy Saving Heat Pump Hot Water Heater
- Energy STAR Appliances & Fans
- **Energy Consumption Monitor**