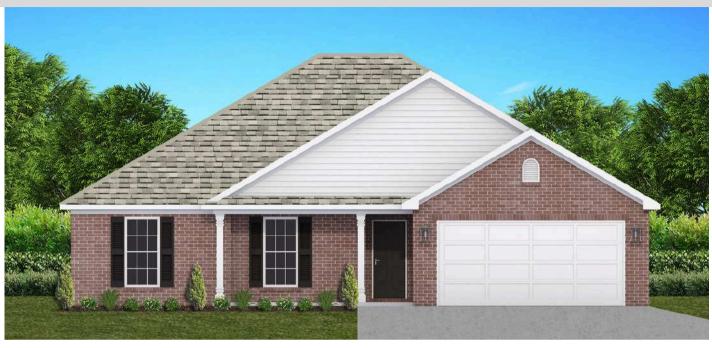

# THE SAVANNAH

\$266,900

**Q** 1745 SF

₽=14 Bedrooms

€ 2 Bathrooms

#### SAVANNAH FLOOR PLAN FEATURES

- Granite Countertops in Kitchen & Baths
- Vinyl Plank Flooring in Common Areas
- Stainless Steel Appliances in Kitchen
- Separate Dining Area
- 10' Ceiling in Foyer & Family Room
- Wood Burning Fireplace
- Eat-in Kitchen & Breakfast Nook
- Ceiling Fans in Master & Great Room
- Separate Garden Tub & Shower in Master Bath
- Large Walk-in Closet & Double Vanities in Master
- Raised Vanities
- Large Utility Room
- Hard Tile in Foyer, Fireplace & Bath
- Attic Access from Inside Hall
- Centrally Wired Command Center
- Spray Foam Insulation in All Exterior Walls & Roof Line
- Energy Saving Heat Pump Hot Water Heater
- Energy STAR Appliances & Fans
- **Energy Consumption Monitor**