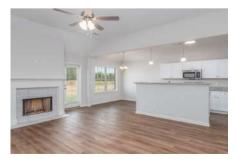

#### PALMETTO FLOOR PLAN FEATURES

- Granite Countertops in Kitchen & Baths
- Vinyl Plank Flooring in Common Areas
- Stainless Steel Appliances in Kitchen
- 10' Ceiling in Foyer & Family Room
- Wood Burning Fireplace
- Kitchen Island with Breakfast Bar
- Eat-in Kitchen & Breakfast Nook
- Ceiling Fans in Master & Great Room
- Separate Garden Tub & Shower in Master Bath
- Large Walk-in Closet & Double Vanities in Master
- Raised Vanities
- Large Utility Room
- Hard Tile in Foyer, Fireplace & Bath
- Attic Access from Inside Hall
- Centrally Wired Command Center
- Spray Foam Insulation in All Exterior Walls & Roof Line
- Energy Saving Heat Pump Hot Water Heater
- Energy STAR Appliances & Fans
- **Energy Consumption Monitor**

#### SAVANNAH FLOOR PLAN FEATURES

- Granite Countertops in Kitchen & Baths
- Vinyl Plank Flooring in Common Areas
- Stainless Steel Appliances in Kitchen
- Separate Dining Area
- 10' Ceiling in Foyer & Family Room
- Wood Burning Fireplace
- Eat-in Kitchen & Breakfast Nook
- Ceiling Fans in Master & Great Room
- Separate Garden Tub & Shower in Master Bath
- Large Walk-in Closet & Double Vanities in Master
- Raised Vanities
- Large Utility Room
- Hard Tile in Foyer, Fireplace & Bath
- Attic Access from Inside Hall
- Centrally Wired Command Center
- Spray Foam Insulation in All Exterior Walls & Roof Line
- Energy Saving Heat Pump Hot Water Heater
- Energy STAR Appliances & Fans
- **Energy Consumption Monitor**

#### SAWGRASS FLOOR PLAN FEATURES

- Granite Countertops in Kitchen & Baths
- Vinyl Plank Flooring in Common Areas Stainless Steel Appliances in Kitchen
- 10' Ceiling in Family Room
- Wood Burning Fireplace
- Eat-in Kitchen & Breakfast Nook
- Ceiling Fans in Master & Great Room
- Separate Garden Tub & Shower in Master Bath
- Large Walk-in Closet & Double Vanities in Master
- Raised Vanities
- Hard Tile in Foyer, Fireplace & Bath
- Attic Access from Inside Hall & Garage
- Centrally Wired Command Center
- Garage Door Openers
- 700 Yards of Bermuda Sod
- Spray Foam Insulation in All Exterior Walls & Roof Line
- Energy Saving Heat Pump Hot Water Heater
- Energy STAR Appliances & Fans
- **Energy Consumption Monitor**

#### MAGNOLIA FLOOR PLAN FEATURES

- Granite Countertops in Kitchen & Baths
- Vinyl Plank Flooring in Common
- Stainless Steel Appliances in Kitchen
- Separate Dining Area
- 10' Ceiling in Foyer & Family Room
- Wood Burning Fireplace
- Eat-in Kitchen & Breakfast Nook
- Ceiling Fans in Master & Great Room
- Separate Garden Tub & Shower in Master Bath
- Large Walk-in Closet & Double Vanities in Master
- Raised Vanities
- Large Utility Room
- Hard Tile in Foyer, Fireplace & Bath
- Attic Access from Inside Hall
- Centrally Wired Command Center
- Spray Foam Insulation in All Exterior Walls & Roof Line
- Energy Saving Heat Pump Hot Water
- Energy STAR Appliances & Fans
- **Energy Consumption Monitor**