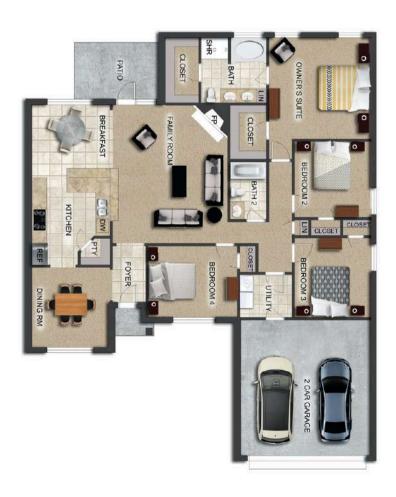

# THE MAGNOLIA

\$269,300

**Q** 1857 SF

4 Bedrooms

틒 2 Bathrooms

€ 2 Car Garage

#### MAGNOLIA FLOOR PLAN FEATURES

- Granite Countertops in Kitchen & Baths
- Vinyl Plank Flooring in Common
- Stainless Steel Appliances in Kitchen
- Separate Dining Area
- 10' Ceiling in Foyer & Family Room
- Wood Burning Fireplace
- Eat-in Kitchen & Breakfast Nook
- Ceiling Fans in Master & Great Room
- Separate Garden Tub & Shower in Master Bath
- Large Walk-in Closet & Double Vanities in Master
- Raised Vanities
- Large Utility Room
- Hard Tile in Foyer, Fireplace & Bath
- Attic Access from Inside Hall
- Centrally Wired Command Center
- Spray Foam Insulation in All Exterior Walls & Roof Line
- Energy Saving Heat Pump Hot Water
- Energy STAR Appliances & Fans
- **Energy Consumption Monitor**