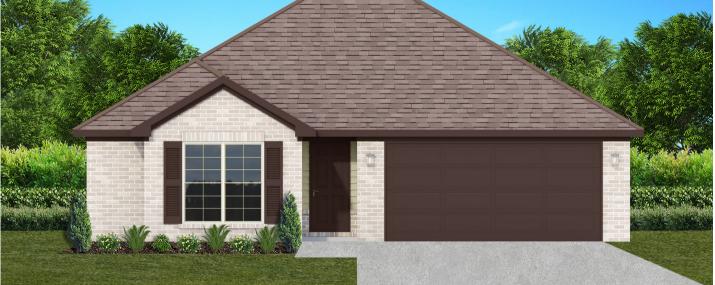

# THE WILLOW

#### FLOOR PLAN FEATURES

- Separate Dining Room
- 10' Ceiling in Family Room
- Wood Burning Fireplace
- Eat-in Kitchen with Breakfast Nook
- Ceiling Fans in Master & Great Room
- Separate Garden Tub & Shower in Master Bath
- Large Walk-in Closet & Double Vanities in Master
- Raised Vanities
- Hard Tile in Foyer, Fireplace & Bath
- Attic Access from Inside Hall & Garage
- Centrally Wired Command Center
- Garage Door Openers
- 700 Yards of Bermuda Sod
- Spray Foam Insulation in All Exterior Walls & Roof Line
- Energy Saving Heat Pump Hot Water Heater
- Energy STAR Appliances & Fans
- Energy Consumption Monitor

### Ray Culey <u>334</u>.202.4<u>668</u>