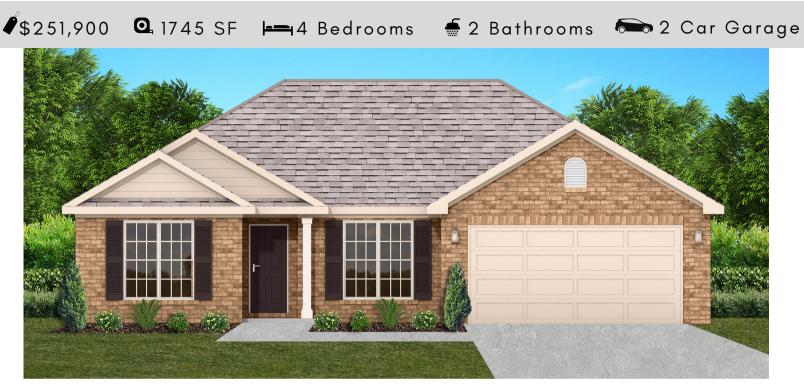

### THE SAVANNAH

### FLOOR PLAN FEATURES

- Separate Dining Room
- 10' Ceiling in Family Room
- Wood Burning Fireplace
- Eat-in Kitchen with Breakfast Bar & Breakfast Nook
- Ceiling Fans in Master & Great Room
- Separate Garden Tub & Shower in Master Bath
- Large Walk-in Closet & Double Vanities in Master
- Raised Vanities
- Hard Tile in Foyer, Fireplace & Bath
- Attic Access from Inside Hall & Garage
- Centrally Wired Command Center
- Garage Door Openers
- 700 Yards of Bermuda Sod
- Spray Foam Insulation in All Exterior Walls & Roof Line
- Energy Saving Heat Pump Hot Water Heater
- Energy STAR Appliances & Fans
- Energy Consumption Monitor

Ray Culey <u>334.20</u>2.4<u>668</u>