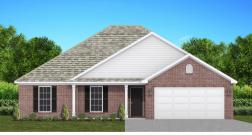

# THE ASPEN

\$242,900 Q 1655 SF = 4 Bedrooms 2 Car Garage

### FLOOR PLAN FEATURES

- 10' Ceiling in Family Room
- Wood Burning Fireplace
- Large Kitchen Island with Breakfast Bar
- Dining Area & Breakfast Nook
- Ceiling Fans in Master & Great Room
- Separate Garden Tub & Shower in Master Bath
- Double Vanities in Master
- Large Walk-in Closets
- Raised Vanities
- Hard Tile in Foyer, Fireplace & Bath
- Attic Access from Inside Hall & Garage
- Centrally Wired Command Center
- Garage Door Openers
- 700 Yards of Bermuda Sod
- Spray Foam Insulation in All Exterior Walls & Roof Line
- Energy Saving Heat Pump Hot Water Heater
- Energy STAR Appliances & Fans
- Energy Consumption Monitor