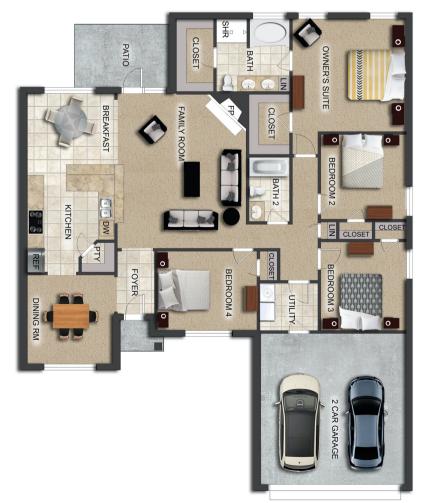

# THE WILLOW

#### FLOOR PLAN FEATURES

- Separate Dining Room
- 10' Ceiling in Family Room
- Wood Burning Fireplace
- Eat-in Kitchen with Breakfast Nook
- Ceiling Fans in Master & Great Room
- Separate Garden Tub & Shower in Master Bath
- Large Walk-in Closet & Double Vanities in Master
- Raised Vanities
- Hard Tile in Foyer, Fireplace & Bath
- Attic Access from Inside Hall & Garage
- Centrally Wired Command Center
- Garage Door Openers
- 700 Yards of Bermuda Sod
- Spray Foam Insulation in All Exterior Walls & Roof Line
- Energy Saving Heat Pump Hot Water Heater
- Energy STAR Appliances & Fans
- Energy Consumption Monitor

### Ray Culey <u>334</u>.202.4<u>668</u>