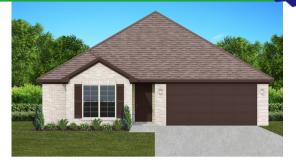

# THE ASPEN

\$242,900 Q 1655 SF = 4 Bedrooms 2 Car Garage

### FLOOR PLAN FEATURES

- 10' Ceiling in Family Room
- Wood Burning Fireplace
- Large Kitchen Island with Breakfast Bar
- Dining Area & Breakfast Nook
- Ceiling Fans in Master & Great Room
- Separate Garden Tub & Shower in Master Bath
- Double Vanities in Master
- Large Walk-in Closets
- Raised Vanities
- Hard Tile in Foyer, Fireplace & Bath
- Attic Access from Inside Hall & Garage
- Centrally Wired Command Center
- Garage Door Openers
- 700 Yards of Bermuda Sod
- Spray Foam Insulation in All Exterior Walls & Roof Line
- Energy Saving Heat Pump Hot Water Heater
- Energy STAR Appliances & Fans
- Energy Consumption Monitor

Ray Culey 334.202.4668