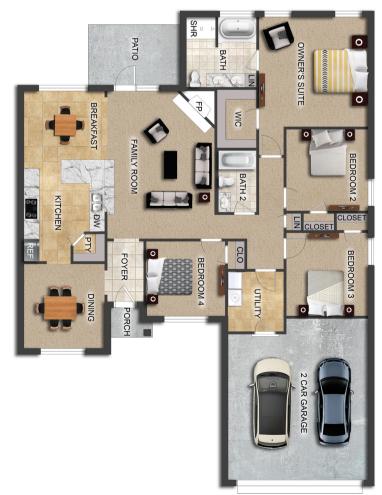

### THE SAVANNAH

### FLOOR PLAN FEATURES

- Separate Dining Room
- 10' Ceiling in Family Room
- Wood Burning Fireplace
- Eat-in Kitchen with Breakfast Bar & Breakfast Nook
- Ceiling Fans in Master & Great Room
- Separate Garden Tub & Shower in Master Bath
- Large Walk-in Closet & Double Vanities in Master
- Raised Vanities
- Hard Tile in Foyer, Fireplace & Bath
- Attic Access from Inside Hall & Garage
- Centrally Wired Command Center
- Garage Door Openers
- 700 Yards of Bermuda Sod
- Spray Foam Insulation in All Exterior Walls & Roof Line
- Energy Saving Heat Pump Hot Water Heater
- Energy STAR Appliances & Fans
- Energy Consumption Monitor

Ray Culey <u>334.20</u>2.4<u>668</u>