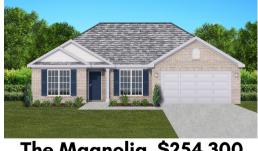

# THE MAGNOLIA

\$254,30
1857 SF = 4 Bedrooms
2 Bathrooms
2 Car Garage

### FLOOR PLAN FEATURES

- Separate Dining Room
- 10' Ceiling in Family Room
- Wood Burning Fireplace
- Eat-in Kitchen with Breakfast Bar & Breakfast Nook
- Ceiling Fans in Master & Great Room
- Separate Garden Tub & Large Shower in Master Bath
- 2 Large Walk-in Closets & Double Vanities in Master
- Raised Vanities
- Hard Tile in Foyer, Fireplace & Bath
- Attic Access from Inside Hall & Garage
- Centrally Wired Command Center
- Garage Door Openers
- 700 Yards of Bermuda Sod
- Spray Foam Insulation in All Exterior Walls & Roof Line
- Energy Saving Heat Pump Hot Water Heater
- Energy STAR Appliances & Fans
- Energy Consumption Monitor