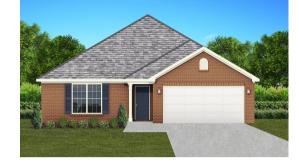

## THE WINDSOR

**₡**\$237,900 **Q** 1559 SF

**3** Bedrooms

is 🛛 🖷 2 Bathrooms

ns 🛛 🕽 🖚 2 Car Garage

### FLOOR PLAN FEATURES

- 10' Ceiling in Family Room
- Wood Burning Fireplace
- Large Kitchen Island with Breakfast Bar
- Dining Area & Breakfast Nook
- Ceiling Fans in Master & Great Room
- Separate Garden Tub & Shower in Master Bath
- Double Vanities in Master
- Large Walk-in Closets
- Raised Vanities
- Hard Tile in Foyer, Fireplace & Bath
- Attic Access from Inside Hall & Garage
- Centrally Wired Command Center
- Garage Door Openers
- 700 Yards of Bermuda Sod
- Spray Foam Insulation in All Exterior Walls & Roof Line
- Energy Saving Heat Pump Hot Water Heater
- Energy STAR Appliances & Fans
- Energy Consumption Monitor

### Ray Culey <u>334</u>.202.4<u>668</u>