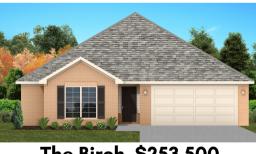

## THE BIRCH

\$253,500 Q 1803 SF = 4 Bedrooms 2 Car Garage

### FLOOR PLAN FEATURES

- 10' Ceiling in Family Room
- Wood Burning Fireplace
- Large Kitchen Island with Breakfast Bar
- Dining Area & Breakfast Nook
- Ceiling Fans in Master & Great Room
- Separate Garden Tub & Shower in Master Bath
- Double Vanities in Master
- Large Walk-in Closets
- Raised Vanities
- Hard Tile in Foyer, Fireplace & Bath
- Attic Access from Inside Hall & Garage
- Centrally Wired Command Center
- Garage Door Openers
- 700 Yards of Bermuda Sod
- Spray Foam Insulation in All Exterior Walls & Roof Line
- Energy Saving Heat Pump Hot Water Heater
- Energy STAR Appliances & Fans
- Energy Consumption Monitor