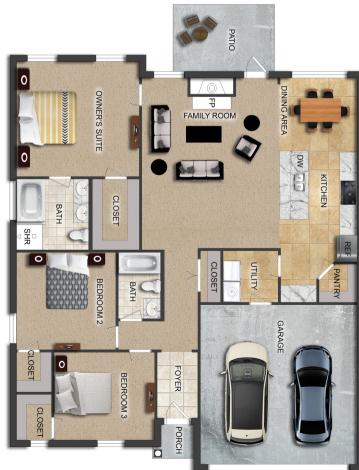

## THE WINDSOR

**₡**\$237,900 **Q** 1559 SF

**3** Bedrooms

is 🛛 🖷 2 Bathrooms

ns 🛛 🕽 🖚 2 Car Garage

### FLOOR PLAN FEATURES

- 10' Ceiling in Family Room
- Wood Burning Fireplace
- Large Kitchen Island with Breakfast Bar
- Dining Area & Breakfast Nook
- Ceiling Fans in Master & Great Room
- Separate Garden Tub & Shower in Master Bath
- Double Vanities in Master
- Large Walk-in Closets
- Raised Vanities
- Hard Tile in Foyer, Fireplace & Bath
- Attic Access from Inside Hall & Garage
- Centrally Wired Command Center
- Garage Door Openers
- 700 Yards of Bermuda Sod
- Spray Foam Insulation in All Exterior Walls & Roof Line
- Energy Saving Heat Pump Hot Water Heater
- Energy STAR Appliances & Fans
- Energy Consumption Monitor