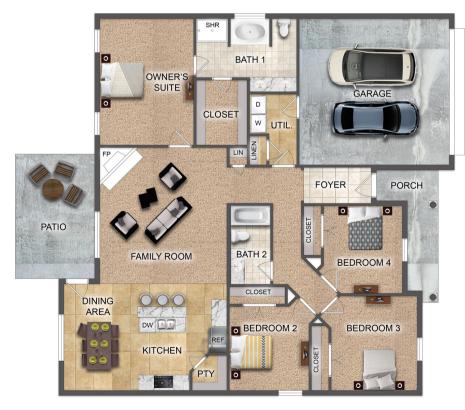

## THE WINDSOR

**₡**\$237,900 **Q** 1559 SF

**3** Bedrooms

is 🛛 🖷 2 Bathrooms

ns 🛛 🕽 🖚 2 Car Garage

### FLOOR PLAN FEATURES

- 10' Ceiling in Family Room
- Wood Burning Fireplace
- Large Kitchen Island with Breakfast Bar
- Dining Area & Breakfast Nook
- Ceiling Fans in Master & Great Room
- Separate Garden Tub & Shower in Master Bath
- Double Vanities in Master
- Large Walk-in Closets
- Raised Vanities
- Hard Tile in Foyer, Fireplace & Bath
- Attic Access from Inside Hall & Garage
- Centrally Wired Command Center
- Garage Door Openers
- 700 Yards of Bermuda Sod
- Spray Foam Insulation in All Exterior Walls & Roof Line
- Energy Saving Heat Pump Hot Water Heater
- Energy STAR Appliances & Fans
- Energy Consumption Monitor

### Ray Culey <u>334</u>.202.4<u>668</u>