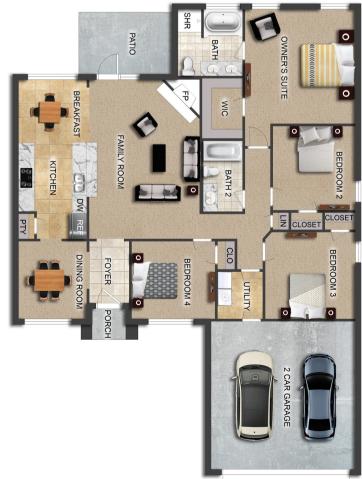

# THE WILLOW

#### FLOOR PLAN FEATURES

- Separate Dining Room
- 10' Ceiling in Family Room
- Wood Burning Fireplace
- Eat-in Kitchen with Breakfast Nook
- Ceiling Fans in Master & Great Room
- Separate Garden Tub & Shower in Master Bath
- Large Walk-in Closet & Double Vanities in Master
- Raised Vanities
- Hard Tile in Foyer, Fireplace & Bath
- Attic Access from Inside Hall & Garage
- Centrally Wired Command Center
- Garage Door Openers
- 700 Yards of Bermuda Sod
- Spray Foam Insulation in All Exterior Walls & Roof Line
- Energy Saving Heat Pump Hot Water Heater
- Energy STAR Appliances & Fans
- Energy Consumption Monitor

### Ray Culey <u>334</u>.202.4<u>668</u>