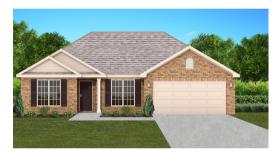

## THE WINDSOR

**₡**\$237,900 **Q** 1559 SF

**3** Bedrooms

is 🛛 🖷 2 Bathrooms

ns 🛛 🕽 🖚 2 Car Garage

### FLOOR PLAN FEATURES

- 10' Ceiling in Family Room
- Wood Burning Fireplace
- Large Kitchen Island with Breakfast Bar
- Dining Area & Breakfast Nook
- Ceiling Fans in Master & Great Room
- Separate Garden Tub & Shower in Master Bath
- Double Vanities in Master
- Large Walk-in Closets
- Raised Vanities
- Hard Tile in Foyer, Fireplace & Bath
- Attic Access from Inside Hall & Garage
- Centrally Wired Command Center
- Garage Door Openers
- 700 Yards of Bermuda Sod
- Spray Foam Insulation in All Exterior Walls & Roof Line
- Energy Saving Heat Pump Hot Water Heater
- Energy STAR Appliances & Fans
- Energy Consumption Monitor