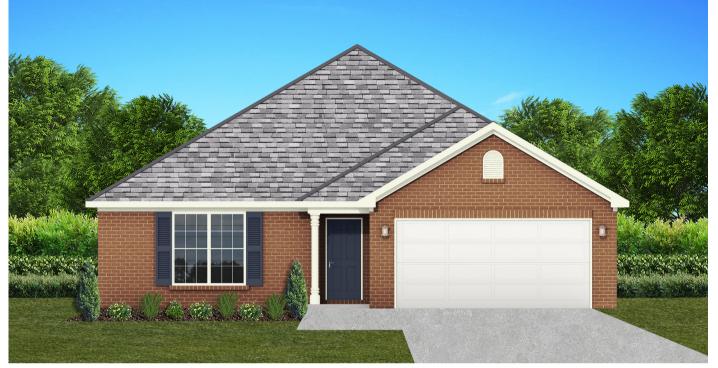

## THE WINDSOR

**₡**\$237,900 **Q** 1559 SF

**3** Bedrooms

is 🛛 🖷 2 Bathrooms

ns 🛛 🕽 🖚 2 Car Garage

### FLOOR PLAN FEATURES

- 10' Ceiling in Family Room
- Wood Burning Fireplace
- Large Kitchen Island with Breakfast Bar
- Dining Area & Breakfast Nook
- Ceiling Fans in Master & Great Room
- Separate Garden Tub & Shower in Master Bath
- Double Vanities in Master
- Large Walk-in Closets
- Raised Vanities
- Hard Tile in Foyer, Fireplace & Bath
- Attic Access from Inside Hall & Garage
- Centrally Wired Command Center
- Garage Door Openers
- 700 Yards of Bermuda Sod
- Spray Foam Insulation in All Exterior Walls & Roof Line
- Energy Saving Heat Pump Hot Water Heater
- Energy STAR Appliances & Fans
- Energy Consumption Monitor