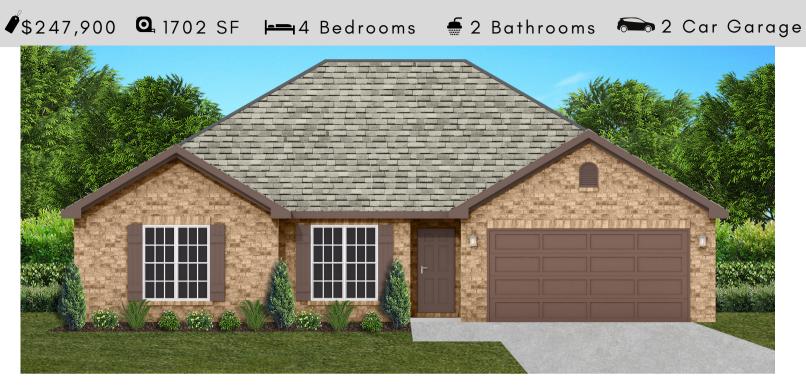

# THE PALMETTO

### FLOOR PLAN FEATURES

- 10' Ceiling in Family Room
- Wood Burning Fireplace
- Eat-in Kitchen with Large Island & Breakfast Nook
- Ceiling Fans in Master & Great Room
- Separate Garden Tub & Shower in Master Bath
- Large Walk-in Closet & Double Vanities in Master
- Raised Vanities
- Hard Tile in Foyer, Fireplace & Bath
- Attic Access from Inside Hall & Garage
- Centrally Wired Command Center
- Garage Door Openers
- 700 Yards of Bermuda Sod
- Spray Foam Insulation in All Exterior Walls & Roof Line
- Energy Saving Heat Pump Hot Water Heater
- Energy STAR Appliances & Fans
- Energy Consumption Monitor

### Ray Culey 334.202.4668