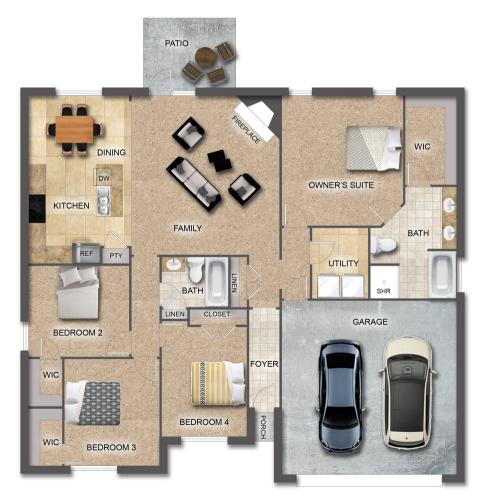

# THE PALMETTO

### FLOOR PLAN FEATURES

- 10' Ceiling in Family Room
- Wood Burning Fireplace
- Eat-in Kitchen with Large Island & Breakfast Nook
- Ceiling Fans in Master & Great Room
- Separate Garden Tub & Shower in Master Bath
- Large Walk-in Closet & Double Vanities in Master
- Raised Vanities
- Hard Tile in Foyer, Fireplace & Bath
- Attic Access from Inside Hall & Garage
- Centrally Wired Command Center
- Garage Door Openers
- 700 Yards of Bermuda Sod
- Spray Foam Insulation in All Exterior Walls & Roof Line
- Energy Saving Heat Pump Hot Water Heater
- Energy STAR Appliances & Fans
- Energy Consumption Monitor

### Ray Culey 334.202.4668