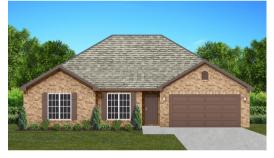

# THE PALMETTO

### FLOOR PLAN FEATURES

- 10' Ceiling in Family Room
- Wood Burning Fireplace
- Eat-in Kitchen with Large Island & Breakfast Nook
- Ceiling Fans in Master & Great Room
- Separate Garden Tub & Shower in Master Bath
- Large Walk-in Closet & Double Vanities in Master
- Raised Vanities
- Hard Tile in Foyer, Fireplace & Bath
- Attic Access from Inside Hall & Garage
- Centrally Wired Command Center
- Garage Door Openers
- 700 Yards of Bermuda Sod
- Spray Foam Insulation in All Exterior Walls & Roof Line
- Energy Saving Heat Pump Hot Water Heater
- Energy STAR Appliances & Fans
- Energy Consumption Monitor

### Ray Culey 334.202.4668