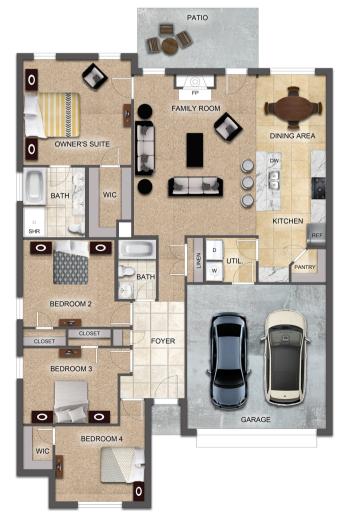

# THE ASPEN

\$242,900 Q 1655 SF = 4 Bedrooms 2 Car Garage

### FLOOR PLAN FEATURES

- 10' Ceiling in Family Room
- Wood Burning Fireplace
- Large Kitchen Island with Breakfast Bar
- Dining Area & Breakfast Nook
- Ceiling Fans in Master & Great Room
- Separate Garden Tub & Shower in Master Bath
- Double Vanities in Master
- Large Walk-in Closets
- Raised Vanities
- Hard Tile in Foyer, Fireplace & Bath
- Attic Access from Inside Hall & Garage
- Centrally Wired Command Center
- Garage Door Openers
- 700 Yards of Bermuda Sod
- Spray Foam Insulation in All Exterior Walls & Roof Line
- Energy Saving Heat Pump Hot Water Heater
- Energy STAR Appliances & Fans
- Energy Consumption Monitor

Ray Culey 334.202.4668