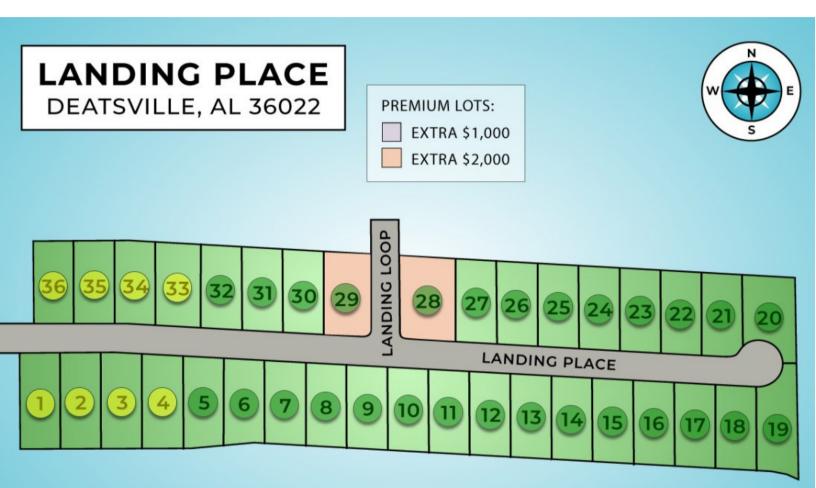

# LANDING PLACE GOODWYN BUILDING CO.

Montgomery's Hometown Builder

8/24/23

### LANDING PLACE Airport Road, Deatsville, AL 36022