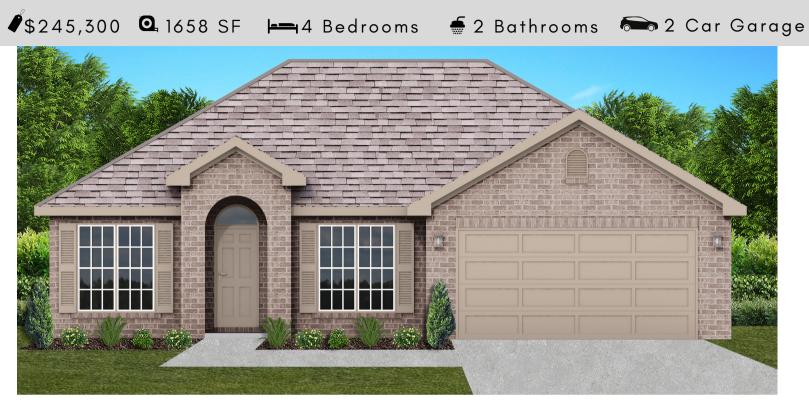

# THE WILLOW

#### FLOOR PLAN FEATURES

- Separate Dining Room
- 10' Ceiling in Family Room
- Wood Burning Fireplace
- Eat-in Kitchen with Breakfast Nook
- Ceiling Fans in Master & Great Room
- Separate Garden Tub & Shower in Master Bath
- Large Walk-in Closet & Double Vanities in Master
- Raised Vanities
- Hard Tile in Foyer, Fireplace & Bath
- Attic Access from Inside Hall & Garage
- Centrally Wired Command Center
- Garage Door Openers
- 700 Yards of Bermuda Sod
- Spray Foam Insulation in All Exterior Walls & Roof Line
- Energy Saving Heat Pump Hot Water Heater
- Energy STAR Appliances & Fans
- Energy Consumption Monitor

### Ray Culey <u>334</u>.202.4<u>668</u>