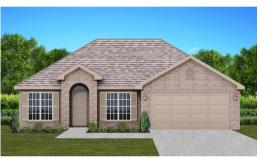

# THE WILLOW

#### FLOOR PLAN FEATURES

- Separate Dining Room
- 10' Ceiling in Family Room
- Wood Burning Fireplace
- Eat-in Kitchen with Breakfast Nook
- Ceiling Fans in Master & Great Room
- Separate Garden Tub & Shower in Master Bath
- Large Walk-in Closet & Double Vanities in Master
- Raised Vanities
- Hard Tile in Foyer, Fireplace & Bath
- Attic Access from Inside Hall & Garage
- Centrally Wired Command Center
- Garage Door Openers
- 700 Yards of Bermuda Sod
- Spray Foam Insulation in All Exterior Walls & Roof Line
- Energy Saving Heat Pump Hot Water Heater
- Energy STAR Appliances & Fans
- Energy Consumption Monitor

### Ray Culey <u>334</u>.202.4<u>668</u>