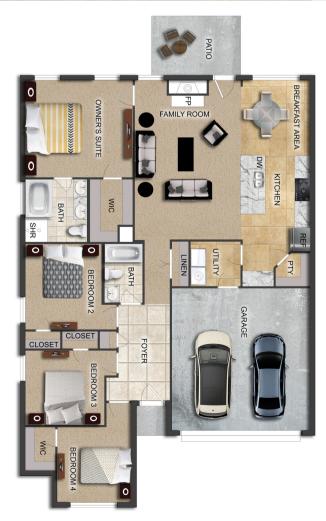

# THE WILLOW

#### FLOOR PLAN FEATURES

- Separate Dining Room
- 10' Ceiling in Family Room
- Wood Burning Fireplace
- Eat-in Kitchen with Breakfast Nook
- Ceiling Fans in Master & Great Room
- Separate Garden Tub & Shower in Master Bath
- Large Walk-in Closet & Double Vanities in Master
- Raised Vanities
- Hard Tile in Foyer, Fireplace & Bath
- Attic Access from Inside Hall & Garage
- Centrally Wired Command Center
- Garage Door Openers
- 700 Yards of Bermuda Sod
- Spray Foam Insulation in All Exterior Walls & Roof Line
- Energy Saving Heat Pump Hot Water Heater
- Energy STAR Appliances & Fans
- Energy Consumption Monitor

### Ray Culey <u>334</u>.202.4<u>668</u>