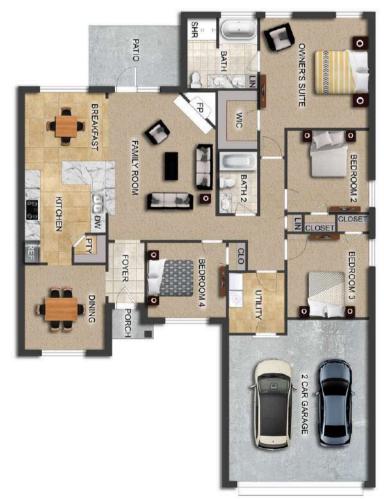

## THE SAVANNAH

### FLOOR PLAN FEATURES

- Separate Dining Room
- 10' Ceiling in Family Room
- Wood Burning Fireplace
- Eat-in Kitchen with Breakfast Bar & Breakfast Nook
- Ceiling Fans in Master & Great Room
- Separate Garden Tub & Shower in Master Bath
- Large Walk-in Closet & Double Vanities in Master
- Raised Vanities
- Hard Tile in Foyer, Fireplace & Bath
- Attic Access from Inside Hall & Garage
- Centrally Wired Command Center
- Garage Door Openers
- 700 Yards of Bermuda Sod
- Spray Foam Insulation in All Exterior Walls & Roof Line
- Energy Saving Heat Pump Hot Water Heater
- Energy STAR Appliances & Fans