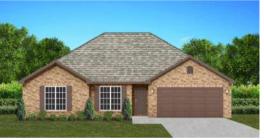

# THE PALMETTO

### FLOOR PLAN FEATURES

- 10' Ceiling in Family Room
- Wood Burning Fireplace
- Eat-in Kitchen with Large Island & Breakfast Nook
- Ceiling Fans in Master & Great Room
- Separate Garden Tub & Shower in Master Bath
- Large Walk-in Closet & Double Vanities in Master
- Raised Vanities
- Hard Tile in Foyer, Fireplace & Bath
- Attic Access from Inside Hall & Garage
- Centrally Wired Command Center
- Garage Door Openers
- 700 Yards of Bermuda Sod
- Spray Foam Insulation in All Exterior Walls & Roof Line
- Energy Saving Heat Pump Hot Water Heater
- Energy STAR Appliances & Fans