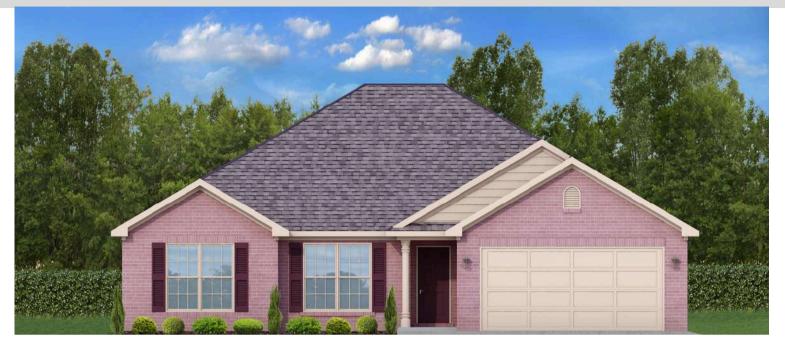

# THE PALMETTO

### FLOOR PLAN FEATURES

- 10' Ceiling in Family Room
- Wood Burning Fireplace
- Eat-in Kitchen with Large Island & Breakfast Nook
- Ceiling Fans in Master & Great Room
- Separate Garden Tub & Shower in Master Bath
- Large Walk-in Closet & Double Vanities in Master
- Raised Vanities
- Hard Tile in Foyer, Fireplace & Bath
- Attic Access from Inside Hall & Garage
- Centrally Wired Command Center
- Garage Door Openers
- 700 Yards of Bermuda Sod
- Spray Foam Insulation in All Exterior Walls & Roof Line
- Energy Saving Heat Pump Hot Water Heater
- Energy STAR Appliances & Fans