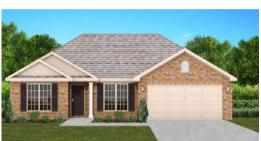

# THE ASPEN

∮\$254,900 Q 1655 SF ⊨ 4 Bedrooms € 2 Bathrooms ≥ 2 Car Garage

#### FLOOR PLAN FEATURES

- 10' Ceiling in Family Room
- Wood Burning Fireplace
- Large Kitchen Island with Breakfast Bar
- Dining Area & Breakfast Nook
- Ceiling Fans in Master & Great Room
- Separate Garden Tub & Shower in Master Bath
- Double Vanities in Master
- Large Walk-in Closets
- Raised Vanities
- Hard Tile in Foyer, Fireplace & Bath
- Attic Access from Inside Hall & Garage
- Centrally Wired Command Center
- Garage Door Openers
- 700 Yards of Bermuda Sod
- Spray Foam Insulation in All Exterior Walls & Roof Line
- Energy Saving Heat Pump Hot Water Heater
- Energy STAR Appliances & Fans