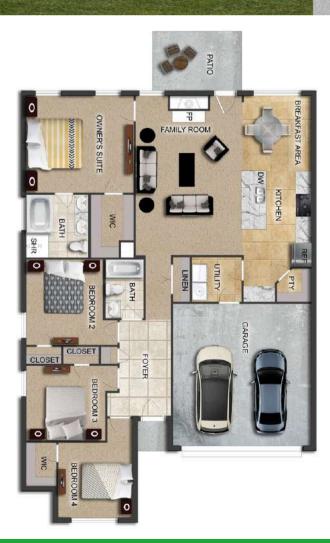

# THE COTTONWOOD

🖋 \$261,900 💁 1725 SF 🛏 4 Bedrooms 🖷 2 Bathrooms 📼 2 Car Garage

### FLOOR PLAN FEATURES

- 10' Ceiling in Family Room
- Wood Burning Fireplace
- Eat-in Kitchen with Large Island & Breakfast Nook
- Ceiling Fans in Master & Great Room
- Separate Garden Tub & Shower in Master Bath
- Large Walk-in Closet & Double Vanities in Master
- Raised Vanities
- Hard Tile in Foyer, Fireplace & Bath
- Attic Access from Inside Hall & Garage
- Centrally Wired Command Center
- Garage Door Openers
- 700 Yards of Bermuda Sod
- Spray Foam Insulation in All Exterior Walls & Roof Line
- Energy Saving Heat Pump Hot Water Heater
- Energy STAR Appliances & Fans