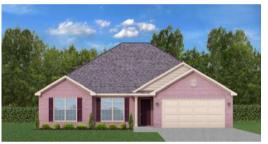

## THE WINDSOR

**₡**\$248,900 **Q** 1559 SF

🦾 틆 2 Bathrooms

🛛 🝋 2 Car Garage

### FLOOR PLAN FEATURES

- Separate Dining Area
- 10' Ceiling in Foyer & Family Room
- Wood Burning Fireplace
- Eat-in Kitchen & Dining Area
- Ceiling Fans in Master & Great Room
- Separate Garden Tub & Shower in Master Bath
- Large Walk-in Closet & Double Vanities in Master
- Raised Vanities
- Large Utility Room
- Hard Tile in Foyer, Fireplace & Bath
- Attic Access from Inside Hall
- Centrally Wired Command Center
- 700 Yards of Bermuda Sod
- Spray Foam Insulation in All Exterior Walls & Roof Line
- Energy Saving Heat Pump Hot Water Heater
- Energy STAR Appliances & Fans