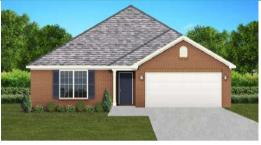

## THE WINDSOR

**₡**\$248,900 **Q** 1559 SF

🦾 틆 2 Bathrooms

🛛 🝋 2 Car Garage

### FLOOR PLAN FEATURES

- Separate Dining Area
- 10' Ceiling in Foyer & Family Room
- Wood Burning Fireplace
- Eat-in Kitchen & Dining Area
- Ceiling Fans in Master & Great Room
- Separate Garden Tub & Shower in Master Bath
- Large Walk-in Closet & Double Vanities in Master
- Raised Vanities
- Large Utility Room
- Hard Tile in Foyer, Fireplace & Bath
- Attic Access from Inside Hall
- Centrally Wired Command Center
- 700 Yards of Bermuda Sod
- Spray Foam Insulation in All Exterior Walls & Roof Line
- Energy Saving Heat Pump Hot Water Heater
- Energy STAR Appliances & Fans