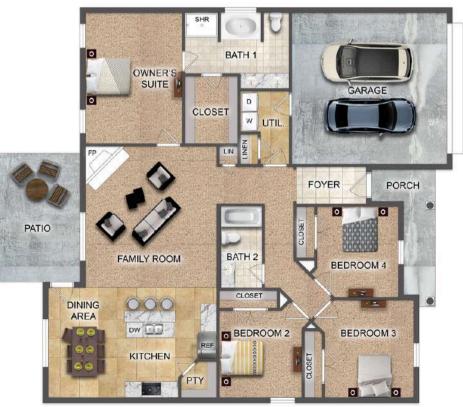

## THE BIRCH

♥\$265,500 Q 1803 SF ⊨ 4 Bedrooms 着 2 Bathrooms 🍋 2 Car Garage

#### FLOOR PLAN FEATURES

- 10' Ceiling in Family Room
- Wood Burning Fireplace
- Large Kitchen Island with Breakfast Bar
- Dining Area & Breakfast Nook
- Ceiling Fans in Master & Great Room
- Separate Garden Tub & Shower in Master Bath
- Double Vanities in Master
- Large Walk-in Closets
- Raised Vanities
- Hard Tile in Foyer, Fireplace & Bath
- Attic Access from Inside Hall & Garage
- Centrally Wired Command Center
- Garage Door Openers
- 700 Yards of Bermuda Sod
- Spray Foam Insulation in All Exterior Walls & Roof Line
- Energy Saving Heat Pump Hot Water Heater
- Energy STAR Appliances & Fans