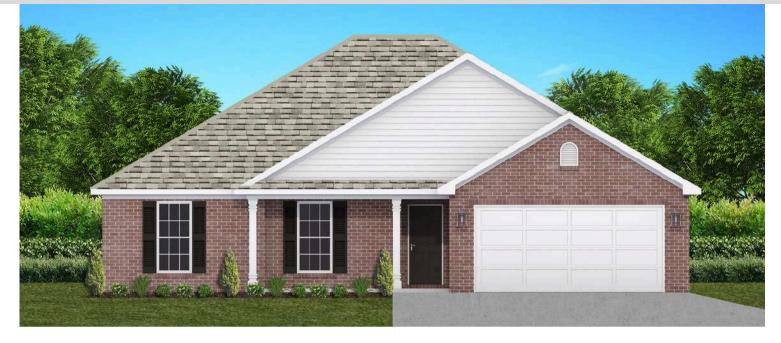

## THE BIRCH

♥\$265,500 Q 1803 SF ⊨ 4 Bedrooms 着 2 Bathrooms 🍋 2 Car Garage

#### FLOOR PLAN FEATURES

- 10' Ceiling in Family Room
- Wood Burning Fireplace
- Large Kitchen Island with Breakfast Bar
- Dining Area & Breakfast Nook
- Ceiling Fans in Master & Great Room
- Separate Garden Tub & Shower in Master Bath
- Double Vanities in Master
- Large Walk-in Closets
- Raised Vanities
- Hard Tile in Foyer, Fireplace & Bath
- Attic Access from Inside Hall & Garage
- Centrally Wired Command Center
- Garage Door Openers
- 700 Yards of Bermuda Sod
- Spray Foam Insulation in All Exterior Walls & Roof Line
- Energy Saving Heat Pump Hot Water Heater
- Energy STAR Appliances & Fans