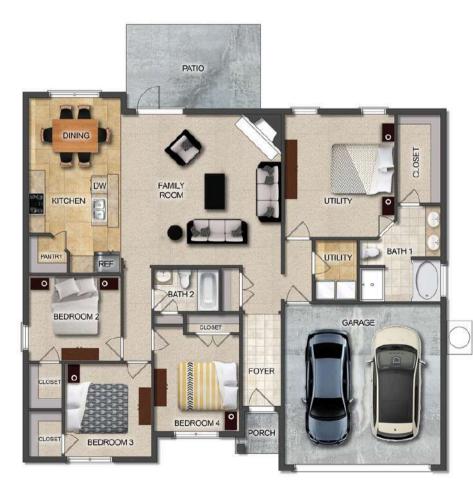

# THE PALMETTO

### FLOOR PLAN FEATURES

- 10' Ceiling in Family Room
- Wood Burning Fireplace
- Eat-in Kitchen with Large Island & Breakfast Nook
- Ceiling Fans in Master & Great Room
- Separate Garden Tub & Shower in Master Bath
- Large Walk-in Closet & Double Vanities in Master
- Raised Vanities
- Hard Tile in Foyer, Fireplace & Bath
- Attic Access from Inside Hall & Garage
- Centrally Wired Command Center
- Garage Door Openers
- 700 Yards of Bermuda Sod
- Spray Foam Insulation in All Exterior Walls & Roof Line
- Energy Saving Heat Pump Hot Water Heater
- Energy STAR Appliances & Fans