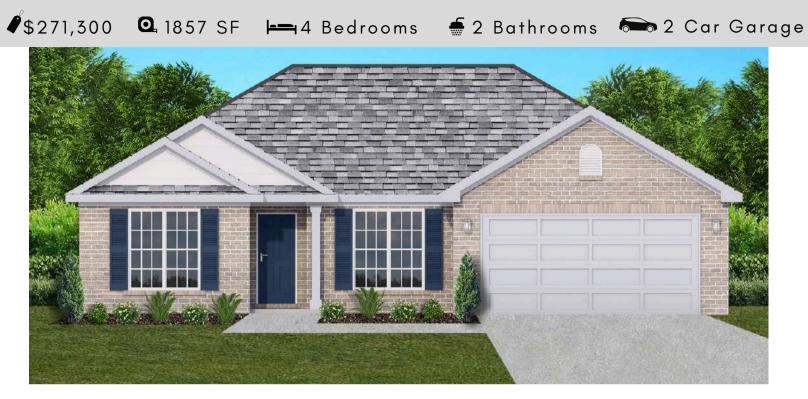

The Birch \$265,500

The Sawgrass \$264,500

The Sweetbay \$265,100

The Magnolia \$271,300

# THE MAGNOLIA

#### FLOOR PLAN FEATURES

- Separate Dining Room
- 10' Ceiling in Family Room
- Wood Burning Fireplace
- Eat-in Kitchen with Breakfast Bar & Breakfast Nook
- Ceiling Fans in Master & Great Room
- Separate Garden Tub & Large Shower in Master Bath
- 2 Large Walk-in Closets & Double Vanities in Master
- Raised Vanities
- Hard Tile in Foyer, Fireplace & Bath
- Attic Access from Inside Hall & Garage
- Centrally Wired Command Center
- Garage Door Openers
- 700 Yards of Bermuda Sod
- Spray Foam Insulation in All Exterior Walls & Roof Line
- Energy Saving Heat Pump Hot Water Heater
- Energy STAR Appliances & Fans