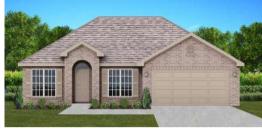

# THE WILLOW

### FLOOR PLAN FEATURES

- Separate Dining Room
- 10' Ceiling in Family Room
- Wood Burning Fireplace
- Eat-in Kitchen with Breakfast Nook
- Ceiling Fans in Master & Great Room
- Separate Garden Tub & Shower in Master Bath
- Large Walk-in Closet & Double Vanities in Master
- Raised Vanities
- Hard Tile in Foyer, Fireplace & Bath
- Attic Access from Inside Hall & Garage
- Centrally Wired Command Center
- Garage Door Openers
- 700 Yards of Bermuda Sod
- Spray Foam Insulation in All Exterior Walls & Roof Line
- Energy Saving Heat Pump Hot Water Heater
- Energy STAR Appliances & Fans