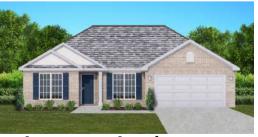

## THE WINDSOR

**₡**\$248,900 **Q** 1559 SF

🦾 틆 2 Bathrooms

🛛 🝋 2 Car Garage

### FLOOR PLAN FEATURES

- Separate Dining Area
- 10' Ceiling in Foyer & Family Room
- Wood Burning Fireplace
- Eat-in Kitchen & Dining Area
- Ceiling Fans in Master & Great Room
- Separate Garden Tub & Shower in Master Bath
- Large Walk-in Closet & Double Vanities in Master
- Raised Vanities
- Large Utility Room
- Hard Tile in Foyer, Fireplace & Bath
- Attic Access from Inside Hall
- Centrally Wired Command Center
- 700 Yards of Bermuda Sod
- Spray Foam Insulation in All Exterior Walls & Roof Line
- Energy Saving Heat Pump Hot Water Heater
- Energy STAR Appliances & Fans