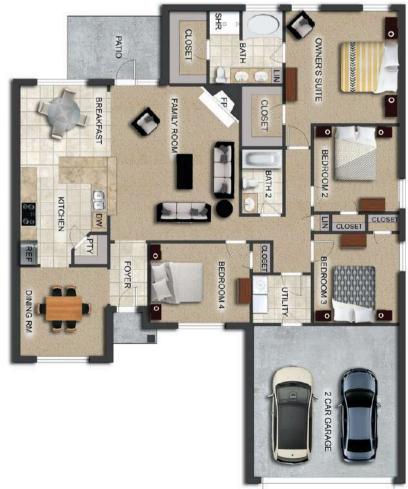

## THE BIRCH

♥\$265,500 Q 1803 SF ⊨ 4 Bedrooms 着 2 Bathrooms 🍋 2 Car Garage

#### FLOOR PLAN FEATURES

- 10' Ceiling in Family Room
- Wood Burning Fireplace
- Large Kitchen Island with Breakfast Bar
- Dining Area & Breakfast Nook
- Ceiling Fans in Master & Great Room
- Separate Garden Tub & Shower in Master Bath
- Double Vanities in Master
- Large Walk-in Closets
- Raised Vanities
- Hard Tile in Foyer, Fireplace & Bath
- Attic Access from Inside Hall & Garage
- Centrally Wired Command Center
- Garage Door Openers
- 700 Yards of Bermuda Sod
- Spray Foam Insulation in All Exterior Walls & Roof Line
- Energy Saving Heat Pump Hot Water Heater
- Energy STAR Appliances & Fans