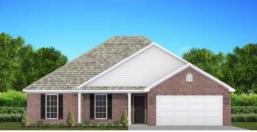

# THE WILLOW

### FLOOR PLAN FEATURES

- Separate Dining Room
- 10' Ceiling in Family Room
- Wood Burning Fireplace
- Eat-in Kitchen with Breakfast Nook
- Ceiling Fans in Master & Great Room
- Separate Garden Tub & Shower in Master Bath
- Large Walk-in Closet & Double Vanities in Master
- Raised Vanities
- Hard Tile in Foyer, Fireplace & Bath
- Attic Access from Inside Hall & Garage
- Centrally Wired Command Center
- Garage Door Openers
- 700 Yards of Bermuda Sod
- Spray Foam Insulation in All Exterior Walls & Roof Line
- Energy Saving Heat Pump Hot Water Heater
- Energy STAR Appliances & Fans