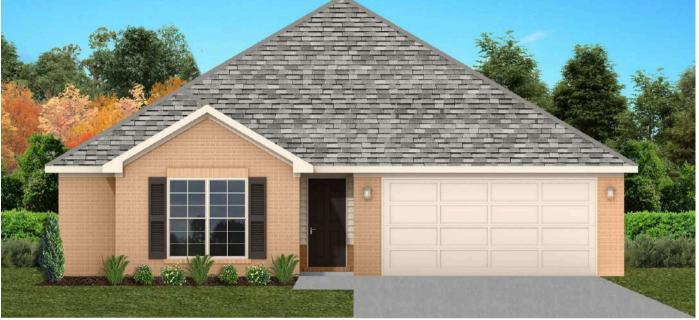

## THE WINDSOR

**₡**\$248,900 **Q** 1559 SF

🦾 틆 2 Bathrooms

🛛 🝋 2 Car Garage

### FLOOR PLAN FEATURES

- Separate Dining Area
- 10' Ceiling in Foyer & Family Room
- Wood Burning Fireplace
- Eat-in Kitchen & Dining Area
- Ceiling Fans in Master & Great Room
- Separate Garden Tub & Shower in Master Bath
- Large Walk-in Closet & Double Vanities in Master
- Raised Vanities
- Large Utility Room
- Hard Tile in Foyer, Fireplace & Bath
- Attic Access from Inside Hall
- Centrally Wired Command Center
- 700 Yards of Bermuda Sod
- Spray Foam Insulation in All Exterior Walls & Roof Line
- Energy Saving Heat Pump Hot Water Heater
- Energy STAR Appliances & Fans