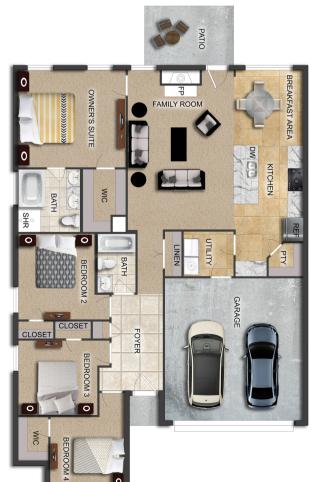

### THE ASPEN

**\$**250,900

**Q** 1655 SF

4 Bedrooms

€ 2 Bathrooms

- 10' Ceiling in Family Room
- Wood Burning Fireplace
- Large Kitchen Island with Breakfast Bar
- Dining Area & Breakfast Nook
- Ceiling Fans in Master & Great Room
- Separate Garden Tub & Shower in Master Bath
- Double Vanities in Master
- Large Walk-in Closets
- Raised Vanities
- Hard Tile in Foyer, Fireplace & Bath
- Attic Access from Inside Hall & Garage
- Centrally Wired Command Center
- Garage Door Openers
- 700 Yards of Bermuda Sod
- Spray Foam Insulation in All Exterior Walls & Roof Line
- Energy Saving Heat Pump Hot Water Heater
- Energy STAR Appliances & Fans
- Energy Consumption Monitor