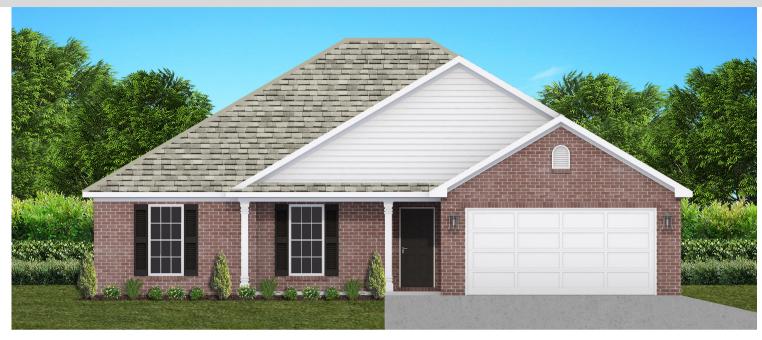

# THE BIRCH

**\$**261,500

**Q** 1803 SF

4 Bedrooms

€ 2 Bathrooms

- 10' Ceiling in Family Room
- Wood Burning Fireplace
- Large Kitchen Island with Breakfast Bar
- Dining Area & Breakfast Nook
- Ceiling Fans in Master & Great Room
- Separate Garden Tub & Shower in Master Bath
- Double Vanities in Master
- Large Walk-in Closets
- Raised Vanities
- Hard Tile in Foyer, Fireplace & Bath
- Attic Access from Inside Hall & Garage
- Centrally Wired Command Center
- Garage Door Openers
- 700 Yards of Bermuda Sod
- Spray Foam Insulation in All Exterior Walls & Roof Line
- Energy Saving Heat Pump Hot Water Heater
- Energy STAR Appliances & Fans
- Energy Consumption Monitor