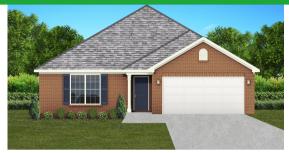

# THE WINDSOR

**\$**\$244,900

**Q** 1559 SF

**1** ■ 3 Bedrooms

€ 2 Bathrooms

- Separate Dining Area
- 10' Ceiling in Foyer & Family Room
- Wood Burning Fireplace
- Eat-in Kitchen & Dining Area
- Ceiling Fans in Master & Great Room
- Separate Garden Tub & Shower in Master Bath
- Large Walk-in Closet & Double Vanities in Master
- Raised Vanities
- Large Utility Room
- Hard Tile in Foyer, Fireplace & Bath
- Attic Access from Inside Hall
- Centrally Wired Command Center
- 700 Yards of Bermuda Sod
- Spray Foam Insulation in All Exterior Walls & Roof Line
- Energy Saving Heat Pump Hot Water Heater
- Energy STAR Appliances & Fans
- Energy Consumption Monitor