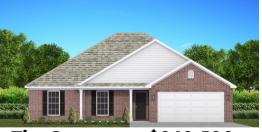

### THE ASPEN

**\$**250,900

**Q** 1655 SF

4 Bedrooms

€ 2 Bathrooms

- 10' Ceiling in Family Room
- Wood Burning Fireplace
- Large Kitchen Island with Breakfast Bar
- Dining Area & Breakfast Nook
- Ceiling Fans in Master & Great Room
- Separate Garden Tub & Shower in Master Bath
- Double Vanities in Master
- Large Walk-in Closets
- Raised Vanities
- Hard Tile in Foyer, Fireplace & Bath
- Attic Access from Inside Hall & Garage
- Centrally Wired Command Center
- Garage Door Openers
- 700 Yards of Bermuda Sod
- Spray Foam Insulation in All Exterior Walls & Roof Line
- Energy Saving Heat Pump Hot Water Heater
- Energy STAR Appliances & Fans
- Energy Consumption Monitor