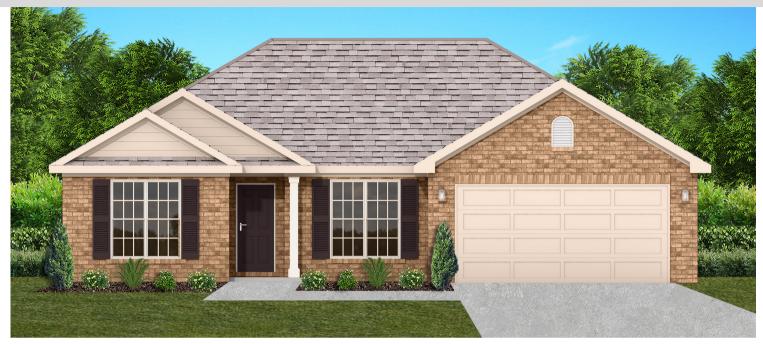

# THE WINDSOR

**\$**\$244,900

**Q** 1559 SF

**1** ■ 3 Bedrooms

€ 2 Bathrooms

- Separate Dining Area
- 10' Ceiling in Foyer & Family Room
- Wood Burning Fireplace
- Eat-in Kitchen & Dining Area
- Ceiling Fans in Master & Great Room
- Separate Garden Tub & Shower in Master Bath
- Large Walk-in Closet & Double Vanities in Master
- Raised Vanities
- Large Utility Room
- Hard Tile in Foyer, Fireplace & Bath
- Attic Access from Inside Hall
- Centrally Wired Command Center
- 700 Yards of Bermuda Sod
- Spray Foam Insulation in All Exterior Walls & Roof Line
- Energy Saving Heat Pump Hot Water Heater
- Energy STAR Appliances & Fans
- Energy Consumption Monitor