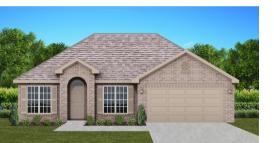

# THE WILLOW

\$253,300

**Q** 1658 SF

4 Bedrooms

€ 2 Bathrooms

- Separate Dining Room
- 10' Ceiling in Family Room
- Wood Burning Fireplace
- Eat-in Kitchen with Breakfast Nook
- Ceiling Fans in Master & Great Room
- Separate Garden Tub & Shower in Master Bath
- Large Walk-in Closet & Double Vanities in Master
- Raised Vanities
- Hard Tile in Foyer, Fireplace & Bath
- Attic Access from Inside Hall & Garage
- Centrally Wired Command Center
- Garage Door Openers
- 700 Yards of Bermuda Sod
- Spray Foam Insulation in All Exterior Walls & Roof Line
- Energy Saving Heat Pump Hot Water Heater
- Energy STAR Appliances & Fans
- Energy Consumption Monitor