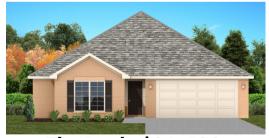

# THE WILLOW

\$253,300

**Q** 1658 SF

4 Bedrooms

€ 2 Bathrooms

- Separate Dining Room
- 10' Ceiling in Family Room
- Wood Burning Fireplace
- Eat-in Kitchen with Breakfast Nook
- Ceiling Fans in Master & Great Room
- Separate Garden Tub & Shower in Master Bath
- Large Walk-in Closet & Double Vanities in Master
- Raised Vanities
- Hard Tile in Foyer, Fireplace & Bath
- Attic Access from Inside Hall & Garage
- Centrally Wired Command Center
- Garage Door Openers
- 700 Yards of Bermuda Sod
- Spray Foam Insulation in All Exterior Walls & Roof Line
- Energy Saving Heat Pump Hot Water Heater
- Energy STAR Appliances & Fans
- Energy Consumption Monitor