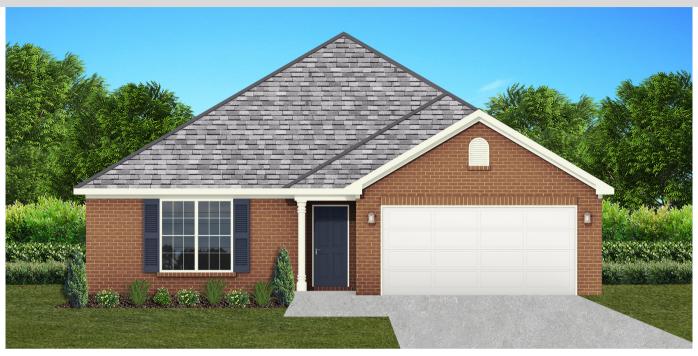

# THE WINDSOR

**\$**\$244,900

**Q** 1559 SF

**1** ■ 3 Bedrooms

€ 2 Bathrooms

- Separate Dining Area
- 10' Ceiling in Foyer & Family Room
- Wood Burning Fireplace
- Eat-in Kitchen & Dining Area
- Ceiling Fans in Master & Great Room
- Separate Garden Tub & Shower in Master Bath
- Large Walk-in Closet & Double Vanities in Master
- Raised Vanities
- Large Utility Room
- Hard Tile in Foyer, Fireplace & Bath
- Attic Access from Inside Hall
- Centrally Wired Command Center
- 700 Yards of Bermuda Sod
- Spray Foam Insulation in All Exterior Walls & Roof Line
- Energy Saving Heat Pump Hot Water Heater
- Energy STAR Appliances & Fans
- Energy Consumption Monitor