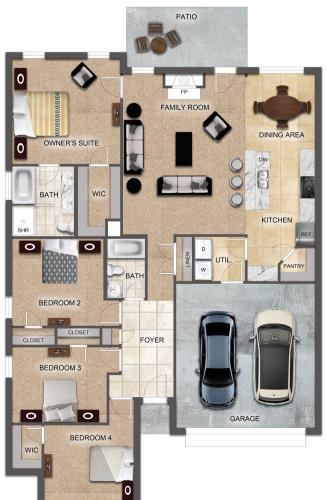

# THE WINDSOR

**\$**\$244,900

**Q** 1559 SF

**1** ■ 3 Bedrooms

€ 2 Bathrooms

- Separate Dining Area
- 10' Ceiling in Foyer & Family Room
- Wood Burning Fireplace
- Eat-in Kitchen & Dining Area
- Ceiling Fans in Master & Great Room
- Separate Garden Tub & Shower in Master Bath
- Large Walk-in Closet & Double Vanities in Master
- Raised Vanities
- Large Utility Room
- Hard Tile in Foyer, Fireplace & Bath
- Attic Access from Inside Hall
- Centrally Wired Command Center
- 700 Yards of Bermuda Sod
- Spray Foam Insulation in All Exterior Walls & Roof Line
- Energy Saving Heat Pump Hot Water Heater
- Energy STAR Appliances & Fans
- Energy Consumption Monitor