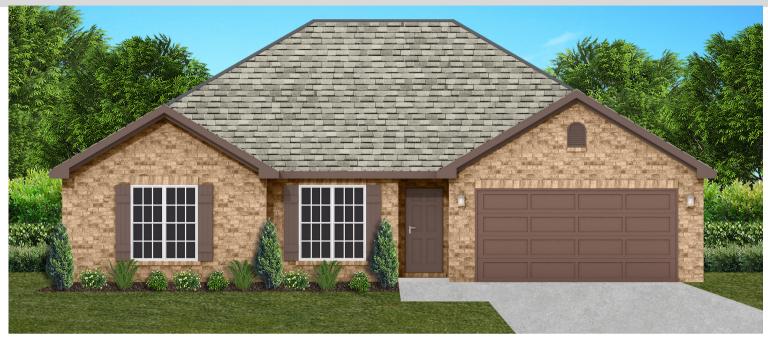

# THE BIRCH

**\$**261,500

**Q** 1803 SF

4 Bedrooms

€ 2 Bathrooms

- 10' Ceiling in Family Room
- Wood Burning Fireplace
- Large Kitchen Island with Breakfast Bar
- Dining Area & Breakfast Nook
- Ceiling Fans in Master & Great Room
- Separate Garden Tub & Shower in Master Bath
- Double Vanities in Master
- Large Walk-in Closets
- Raised Vanities
- Hard Tile in Foyer, Fireplace & Bath
- Attic Access from Inside Hall & Garage
- Centrally Wired Command Center
- Garage Door Openers
- 700 Yards of Bermuda Sod
- Spray Foam Insulation in All Exterior Walls & Roof Line
- Energy Saving Heat Pump Hot Water Heater
- Energy STAR Appliances & Fans
- Energy Consumption Monitor