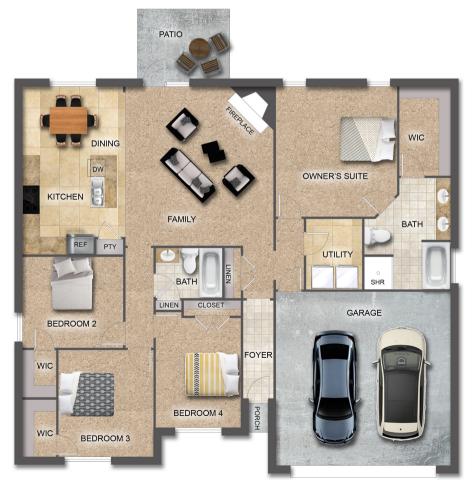

# THE BIRCH

**\$**261,500

**Q** 1803 SF

4 Bedrooms

€ 2 Bathrooms

- 10' Ceiling in Family Room
- Wood Burning Fireplace
- Large Kitchen Island with Breakfast Bar
- Dining Area & Breakfast Nook
- Ceiling Fans in Master & Great Room
- Separate Garden Tub & Shower in Master Bath
- Double Vanities in Master
- Large Walk-in Closets
- Raised Vanities
- Hard Tile in Foyer, Fireplace & Bath
- Attic Access from Inside Hall & Garage
- Centrally Wired Command Center
- Garage Door Openers
- 700 Yards of Bermuda Sod
- Spray Foam Insulation in All Exterior Walls & Roof Line
- Energy Saving Heat Pump Hot Water Heater
- Energy STAR Appliances & Fans
- Energy Consumption Monitor