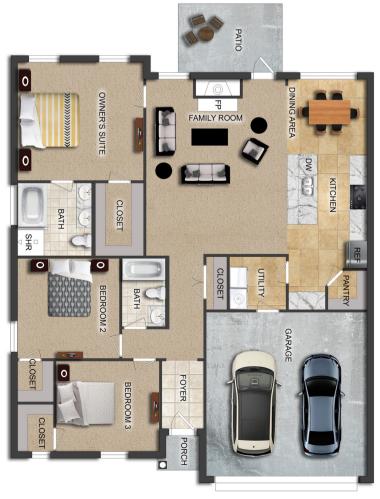

# THE WINDSOR

**\$**\$244,900

**Q** 1559 SF

**1** ■ 3 Bedrooms

€ 2 Bathrooms

- Separate Dining Area
- 10' Ceiling in Foyer & Family Room
- Wood Burning Fireplace
- Eat-in Kitchen & Dining Area
- Ceiling Fans in Master & Great Room
- Separate Garden Tub & Shower in Master Bath
- Large Walk-in Closet & Double Vanities in Master
- Raised Vanities
- Large Utility Room
- Hard Tile in Foyer, Fireplace & Bath
- Attic Access from Inside Hall
- Centrally Wired Command Center
- 700 Yards of Bermuda Sod
- Spray Foam Insulation in All Exterior Walls & Roof Line
- Energy Saving Heat Pump Hot Water Heater
- Energy STAR Appliances & Fans
- Energy Consumption Monitor