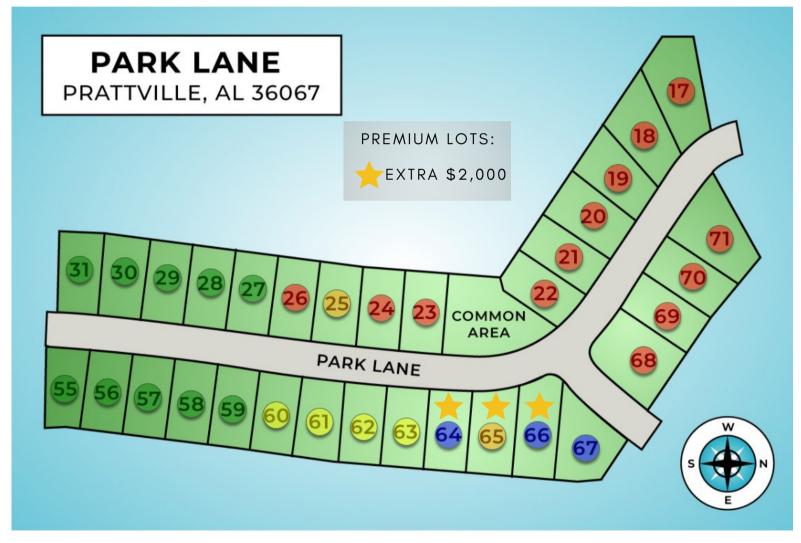

### GOODWYN BUILDING CO.

Montgomery's Hometown Builder



The Windsor \$244,900



The Aspen \$250,900



The Willow \$253,300



The Palmetto \$255,900



The Savannah \$259,900



The Sawgrass \$260,500



The Birch \$261,500



The Magnolia \$262,300

### SO DOWN FINANCING AVAILABLE

VIEW ALL PLANS & NEIGHBORHOODS AT www.goodwynbuilding.com



### PHILIP GOODWYN

PhilipeGoodwynBuilding.com 334.296.2438 8/24/23



### GOODWYN BUILDING CO.

Montgomery's Hometown Builder















8/24/23

### **ALSO BUILDING IN**

Deatsville

Montgomery





**Elmore** 

Prattville

Sherwood Forest

Millbrook

OW WALK **Dawson's Mill** 

# PARK LANE Prattville, AL 36067



#### Standard Home Features

- Bermuda sod with shrubs
- Mailbox to match neighborhood
- Chimed doorbell
- Insulated exterior doors
- Steel panel garage door with 2 remotes
- Front & back porch lights
- 1 flood light
- 2 outside faucets
- Poured concrete driveway, walkway, & patio
- Ceramic tile in baths
- Carpet in bedrooms
- Vinyl in kitchen, breakfast area, & laundry room
- Wood cabinets in kitchen & baths
- Formica countertops in kitchen & baths
- Food waste disposal
- Over the range microwave (black)
- Dishwasher (black)
- Smooth top self cleaning range (black)
- Wood burning fireplace with wra