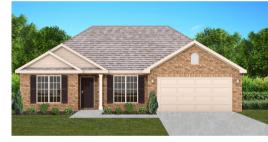

# THE WINDSOR

**\$**\$244,900

**Q** 1559 SF

**1** ■ 3 Bedrooms

€ 2 Bathrooms

- Separate Dining Area
- 10' Ceiling in Foyer & Family Room
- Wood Burning Fireplace
- Eat-in Kitchen & Dining Area
- Ceiling Fans in Master & Great Room
- Separate Garden Tub & Shower in Master Bath
- Large Walk-in Closet & Double Vanities in Master
- Raised Vanities
- Large Utility Room
- Hard Tile in Foyer, Fireplace & Bath
- Attic Access from Inside Hall
- Centrally Wired Command Center
- 700 Yards of Bermuda Sod
- Spray Foam Insulation in All Exterior Walls & Roof Line
- Energy Saving Heat Pump Hot Water Heater
- Energy STAR Appliances & Fans
- Energy Consumption Monitor