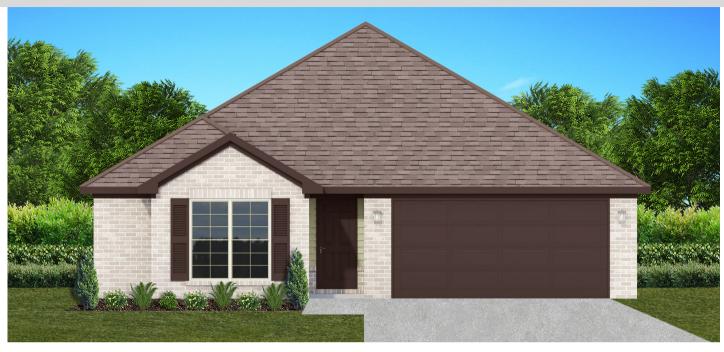

### THE ASPEN

**\$**250,900

**Q** 1655 SF

4 Bedrooms

€ 2 Bathrooms

- 10' Ceiling in Family Room
- Wood Burning Fireplace
- Large Kitchen Island with Breakfast Bar
- Dining Area & Breakfast Nook
- Ceiling Fans in Master & Great Room
- Separate Garden Tub & Shower in Master Bath
- Double Vanities in Master
- Large Walk-in Closets
- Raised Vanities
- Hard Tile in Foyer, Fireplace & Bath
- Attic Access from Inside Hall & Garage
- Centrally Wired Command Center
- Garage Door Openers
- 700 Yards of Bermuda Sod
- Spray Foam Insulation in All Exterior Walls & Roof Line
- Energy Saving Heat Pump Hot Water Heater
- Energy STAR Appliances & Fans
- Energy Consumption Monitor