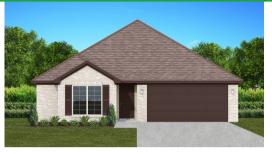

### THE ASPEN

**\$**250,900

**Q** 1655 SF

4 Bedrooms

€ 2 Bathrooms

- 10' Ceiling in Family Room
- Wood Burning Fireplace
- Large Kitchen Island with Breakfast Bar
- Dining Area & Breakfast Nook
- Ceiling Fans in Master & Great Room
- Separate Garden Tub & Shower in Master Bath
- Double Vanities in Master
- Large Walk-in Closets
- Raised Vanities
- Hard Tile in Foyer, Fireplace & Bath
- Attic Access from Inside Hall & Garage
- Centrally Wired Command Center
- Garage Door Openers
- 700 Yards of Bermuda Sod
- Spray Foam Insulation in All Exterior Walls & Roof Line
- Energy Saving Heat Pump Hot Water Heater
- Energy STAR Appliances & Fans
- Energy Consumption Monitor