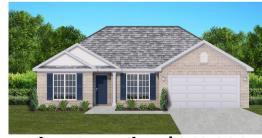

# THE PALMETTO

\$255,900

**Q** 1702 SF

₽ 4 Bedrooms

€ 2 Bathrooms

- 10' Ceiling in Family Room
- Wood Burning Fireplace
- Eat-in Kitchen with Large Island & Breakfast Nook
- Ceiling Fans in Master & Great
- Separate Garden Tub & Shower in Master Bath
- Large Walk-in Closet & Double Vanities in Master
- Raised Vanities
- Hard Tile in Foyer, Fireplace &
- Attic Access from Inside Hall & Garage
- Centrally Wired Command Center
- Garage Door Openers
- 700 Yards of Bermuda Sod
- Spray Foam Insulation in All Exterior Walls & Roof Line
- Energy Saving Heat Pump Hot Water Heater
- Energy STAR Appliances & Fans
- **Energy Consumption Monitor**