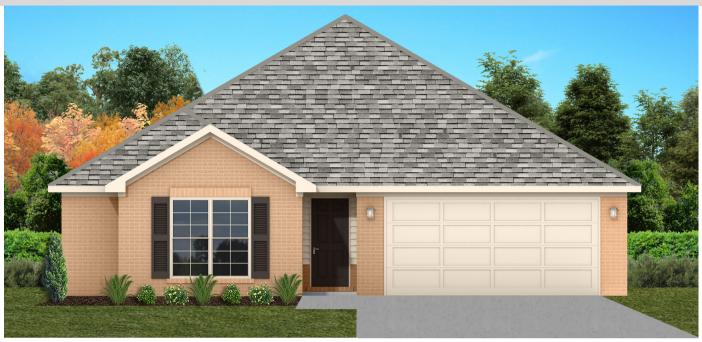

# THE WINDSOR

**\$**\$244,900

**Q** 1559 SF

**1** ■ 3 Bedrooms

€ 2 Bathrooms

- Separate Dining Area
- 10' Ceiling in Foyer & Family Room
- Wood Burning Fireplace
- Eat-in Kitchen & Dining Area
- Ceiling Fans in Master & Great Room
- Separate Garden Tub & Shower in Master Bath
- Large Walk-in Closet & Double Vanities in Master
- Raised Vanities
- Large Utility Room
- Hard Tile in Foyer, Fireplace & Bath
- Attic Access from Inside Hall
- Centrally Wired Command Center
- 700 Yards of Bermuda Sod
- Spray Foam Insulation in All Exterior Walls & Roof Line
- Energy Saving Heat Pump Hot Water Heater
- Energy STAR Appliances & Fans
- Energy Consumption Monitor