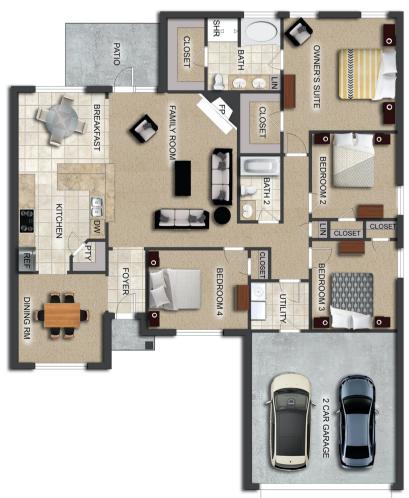

Fans
- **Energy Consumption Monitor**

# THE BIRCH

**\$**261,500

**Q** 1803 SF

4 Bedrooms

€ 2 Bathrooms







- 10' Ceiling in Family Room
- Wood Burning Fireplace
- Large Kitchen Island with Breakfast Bar
- Dining Area & Breakfast Nook
- Ceiling Fans in Master & Great Room
- Separate Garden Tub & Shower in Master Bath
- Double Vanities in Master
- Large Walk-in Closets
- Raised Vanities
- Hard Tile in Foyer, Fireplace & Bath
- Attic Access from Inside Hall & Garage
- Centrally Wired Command Center
- Garage Door Openers
- 700 Yards of Bermuda Sod
- Spray Foam Insulation in All Exterior Walls & Roof Line
- Energy Saving Heat Pump Hot Water Heater
- Energy STAR Appliances & Fans
- Energy Consumption Monitor

## THE MAGNOLIA

**\$**262,300

**Q** 1857 SF

4 Bedrooms

€ 2 Bathrooms







- Separate Dining Room
- 10' Ceiling in Family Room
- Wood Burning Fireplace
- Eat-in Kitchen with Breakfast Bar & Breakfast Nook
- Ceiling Fans in Master & Great Room
- Separate Garden Tub & Large Shower in Master Bath
- 2 Large Walk-in Closets & Double Vanities in Master
- Raised Vanities
- Hard Tile in Foyer, Fireplace & Bath
- Attic Access from Inside Hall & Garage
- Centrally Wired Command Center
- Garage Door Openers
- 700 Yards of Bermuda Sod
- Spray Foam Insulation in All Exterior Walls & Roof Line
- Energy Saving Heat Pump Hot Water Heater
- Energy STAR Appliances & Fans
- Energy Consumption Monitor