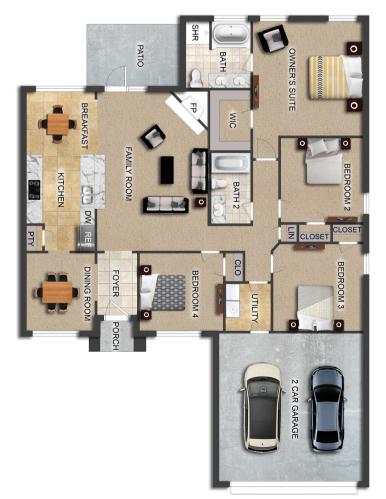

## THE MAGNOLIA

**\$**262,300

**Q** 1857 SF

4 Bedrooms

€ 2 Bathrooms

- Separate Dining Room
- 10' Ceiling in Family Room
- Wood Burning Fireplace
- Eat-in Kitchen with Breakfast Bar & Breakfast Nook
- Ceiling Fans in Master & Great Room
- Separate Garden Tub & Large Shower in Master Bath
- 2 Large Walk-in Closets & Double Vanities in Master
- Raised Vanities
- Hard Tile in Foyer, Fireplace & Bath
- Attic Access from Inside Hall & Garage
- Centrally Wired Command Center
- Garage Door Openers
- 700 Yards of Bermuda Sod
- Spray Foam Insulation in All Exterior Walls & Roof Line
- Energy Saving Heat Pump Hot Water Heater
- Energy STAR Appliances & Fans
- Energy Consumption Monitor