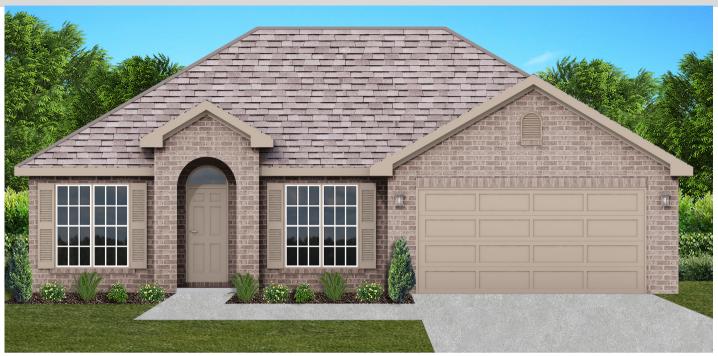

## THE MAGNOLIA

**\$**262,300

**Q** 1857 SF

4 Bedrooms

€ 2 Bathrooms

- Separate Dining Room
- 10' Ceiling in Family Room
- Wood Burning Fireplace
- Eat-in Kitchen with Breakfast Bar & Breakfast Nook
- Ceiling Fans in Master & Great Room
- Separate Garden Tub & Large Shower in Master Bath
- 2 Large Walk-in Closets & Double Vanities in Master
- Raised Vanities
- Hard Tile in Foyer, Fireplace & Bath
- Attic Access from Inside Hall & Garage
- Centrally Wired Command Center
- Garage Door Openers
- 700 Yards of Bermuda Sod
- Spray Foam Insulation in All Exterior Walls & Roof Line
- Energy Saving Heat Pump Hot Water Heater
- Energy STAR Appliances & Fans
- Energy Consumption Monitor