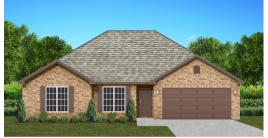

# THE PALMETTO

\$255,900

**Q** 1702 SF

₽ 4 Bedrooms

€ 2 Bathrooms

- 10' Ceiling in Family Room
- Wood Burning Fireplace
- Eat-in Kitchen with Large Island & Breakfast Nook
- Ceiling Fans in Master & Great
- Separate Garden Tub & Shower in Master Bath
- Large Walk-in Closet & Double Vanities in Master
- Raised Vanities
- Hard Tile in Foyer, Fireplace &
- Attic Access from Inside Hall & Garage
- Centrally Wired Command Center
- Garage Door Openers
- 700 Yards of Bermuda Sod
- Spray Foam Insulation in All Exterior Walls & Roof Line
- Energy Saving Heat Pump Hot Water Heater
- Energy STAR Appliances & Fans
- **Energy Consumption Monitor**