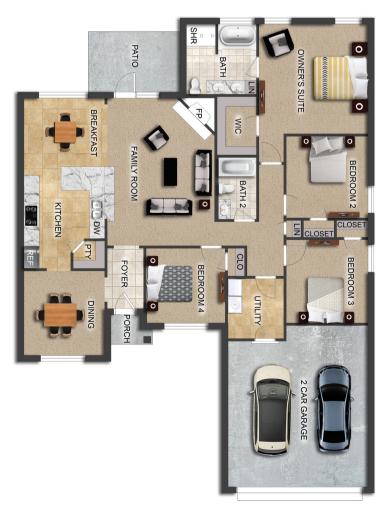

### THE ASPEN

**\$**250,900

**Q** 1655 SF

4 Bedrooms

€ 2 Bathrooms

- 10' Ceiling in Family Room
- Wood Burning Fireplace
- Large Kitchen Island with Breakfast Bar
- Dining Area & Breakfast Nook
- Ceiling Fans in Master & Great Room
- Separate Garden Tub & Shower in Master Bath
- Double Vanities in Master
- Large Walk-in Closets
- Raised Vanities
- Hard Tile in Foyer, Fireplace & Bath
- Attic Access from Inside Hall & Garage
- Centrally Wired Command Center
- Garage Door Openers
- 700 Yards of Bermuda Sod
- Spray Foam Insulation in All Exterior Walls & Roof Line
- Energy Saving Heat Pump Hot Water Heater
- Energy STAR Appliances & Fans
- Energy Consumption Monitor