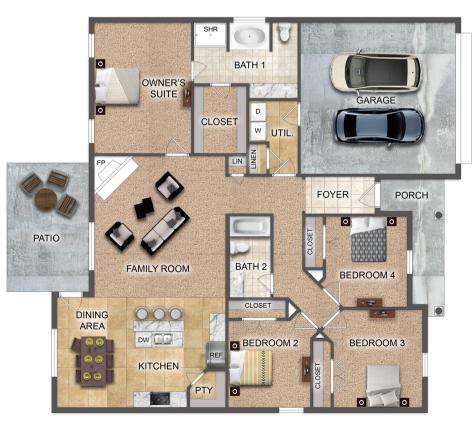

# THE BIRCH

**\$**261,500

**Q** 1803 SF

4 Bedrooms

€ 2 Bathrooms

- 10' Ceiling in Family Room
- Wood Burning Fireplace
- Large Kitchen Island with Breakfast Bar
- Dining Area & Breakfast Nook
- Ceiling Fans in Master & Great Room
- Separate Garden Tub & Shower in Master Bath
- Double Vanities in Master
- Large Walk-in Closets
- Raised Vanities
- Hard Tile in Foyer, Fireplace & Bath
- Attic Access from Inside Hall & Garage
- Centrally Wired Command Center
- Garage Door Openers
- 700 Yards of Bermuda Sod
- Spray Foam Insulation in All Exterior Walls & Roof Line
- Energy Saving Heat Pump Hot Water Heater
- Energy STAR Appliances & Fans
- Energy Consumption Monitor