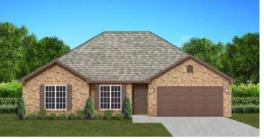

# THE PALMETTO

### FLOOR PLAN FEATURES

- 10' Ceiling in Family Room
- Wood Burning Fireplace
- Eat-in Kitchen with Large Island & Breakfast Nook
- Ceiling Fans in Master & Great Room
- Separate Garden Tub & Shower in Master Bath
- Large Walk-in Closet & Double Vanities in Master
- Raised Vanities
- Hard Tile in Foyer, Fireplace & Bath
- Attic Access from Inside Hall & Garage
- Centrally Wired Command Center
- Garage Door Openers
- 700 Yards of Bermuda Sod
- Spray Foam Insulation in All Exterior Walls & Roof Line
- Energy Saving Heat Pump Hot Water Heater
- Energy STAR Appliances & Fans