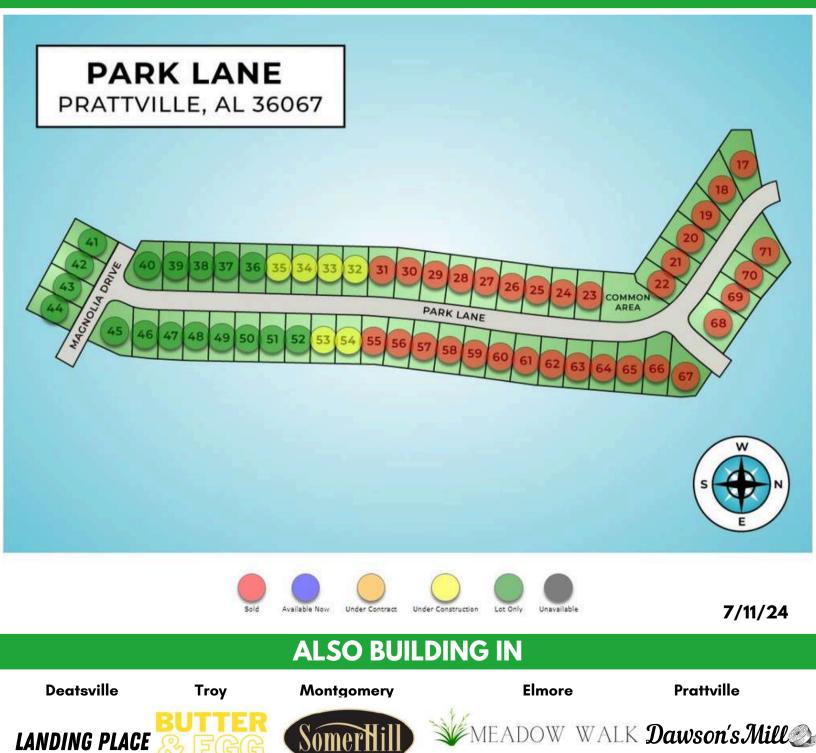

### PLAT 2

### **GOODWYN BUILDING CO.** Montgomery's Hometown Builder

**PARK LANF** 

#### **Ridgewood Road**, Prattville, AL 36067