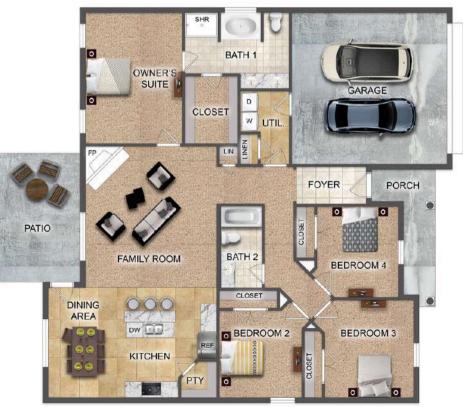

### FLOOR PLAN FEATURES

- 10' Ceiling in Family Room
- Wood Burning Fireplace
- Eat-in Kitchen with Large Island & Breakfast Nook
- Ceiling Fans in Master & Great Room
- Separate Garden Tub & Shower in Master Bath
- Large Walk-in Closet & Double Vanities in Master
- Raised Vanities
- Hard Tile in Foyer, Fireplace & Bath
- Attic Access from Inside Hall & Garage
- Centrally Wired Command Center
- Garage Door Openers
- 700 Yards of Bermuda Sod
- Spray Foam Insulation in All Exterior Walls & Roof Line
- Energy Saving Heat Pump Hot Water Heater
- Energy STAR Appliances & Fans