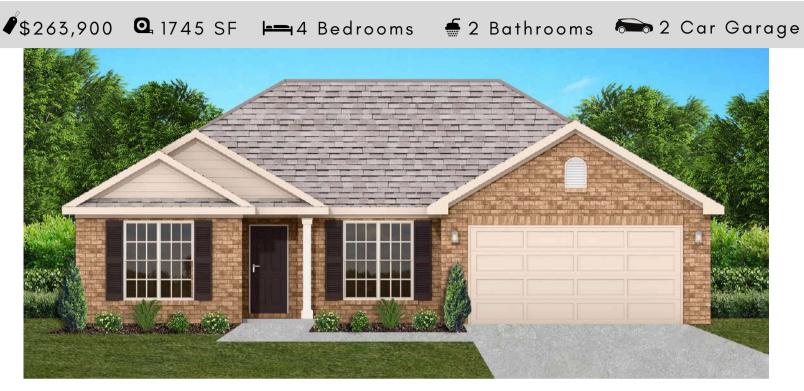

## THE SAVANNAH

### FLOOR PLAN FEATURES

- Separate Dining Room
- 10' Ceiling in Family Room
- Wood Burning Fireplace
- Eat-in Kitchen with Breakfast Bar & Breakfast Nook
- Ceiling Fans in Master & Great Room
- Separate Garden Tub & Shower in Master Bath
- Large Walk-in Closet & Double Vanities in Master
- Raised Vanities
- Hard Tile in Foyer, Fireplace & Bath
- Attic Access from Inside Hall & Garage
- Centrally Wired Command Center
- Garage Door Openers
- 700 Yards of Bermuda Sod
- Spray Foam Insulation in All Exterior Walls & Roof Line
- Energy Saving Heat Pump Hot Water Heater
- Energy STAR Appliances & Fans