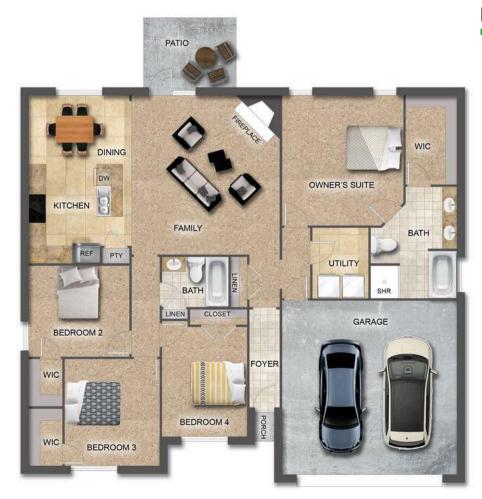

# THE PALMETTO

### FLOOR PLAN FEATURES

- 10' Ceiling in Family Room
- Wood Burning Fireplace
- Eat-in Kitchen with Large Island & Breakfast Nook
- Ceiling Fans in Master & Great Room
- Separate Garden Tub & Shower in Master Bath
- Large Walk-in Closet & Double Vanities in Master
- Raised Vanities
- Hard Tile in Foyer, Fireplace & Bath
- Attic Access from Inside Hall & Garage
- Centrally Wired Command Center
- Garage Door Openers
- 700 Yards of Bermuda Sod
- Spray Foam Insulation in All Exterior Walls & Roof Line
- Energy Saving Heat Pump Hot Water Heater
- Energy STAR Appliances & Fans