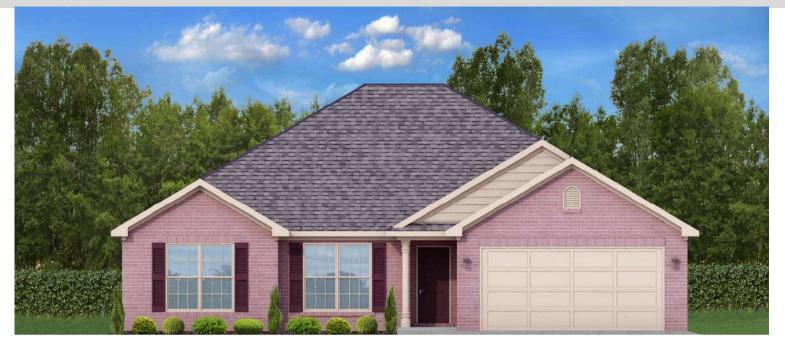

# THE COTTONWOOD

🖋 \$261,900 💁 1725 SF 🛏 4 Bedrooms 🖷 2 Bathrooms 📼 2 Car Garage

### FLOOR PLAN FEATURES

- 10' Ceiling in Family Room
- Wood Burning Fireplace
- Eat-in Kitchen with Large Island & Breakfast Nook
- Ceiling Fans in Master & Great Room
- Separate Garden Tub & Shower in Master Bath
- Large Walk-in Closet & Double Vanities in Master
- Raised Vanities
- Hard Tile in Foyer, Fireplace & Bath
- Attic Access from Inside Hall & Garage
- Centrally Wired Command Center
- Garage Door Openers
- 700 Yards of Bermuda Sod
- Spray Foam Insulation in All Exterior Walls & Roof Line
- Energy Saving Heat Pump Hot Water Heater
- Energy STAR Appliances & Fans