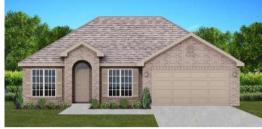

# THE WILLOW

### FLOOR PLAN FEATURES

- Separate Dining Room
- 10' Ceiling in Family Room
- Wood Burning Fireplace
- Eat-in Kitchen with Breakfast Nook
- Ceiling Fans in Master & Great Room
- Separate Garden Tub & Shower in Master Bath
- Large Walk-in Closet & Double Vanities in Master
- Raised Vanities
- Hard Tile in Foyer, Fireplace & Bath
- Attic Access from Inside Hall & Garage
- Centrally Wired Command Center
- Garage Door Openers
- 700 Yards of Bermuda Sod
- Spray Foam Insulation in All Exterior Walls & Roof Line
- Energy Saving Heat Pump Hot Water Heater
- Energy STAR Appliances & Fans