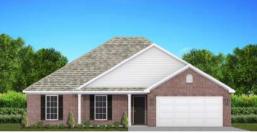

# THE WILLOW

### FLOOR PLAN FEATURES

- Separate Dining Room
- 10' Ceiling in Family Room
- Wood Burning Fireplace
- Eat-in Kitchen with Breakfast Nook
- Ceiling Fans in Master & Great Room
- Separate Garden Tub & Shower in Master Bath
- Large Walk-in Closet & Double Vanities in Master
- Raised Vanities
- Hard Tile in Foyer, Fireplace & Bath
- Attic Access from Inside Hall & Garage
- Centrally Wired Command Center
- Garage Door Openers
- 700 Yards of Bermuda Sod
- Spray Foam Insulation in All Exterior Walls & Roof Line
- Energy Saving Heat Pump Hot Water Heater
- Energy STAR Appliances & Fans