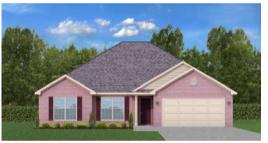

## THE WINDSOR

**₡**\$248,900 **Q** 1559 SF

🦾 틆 2 Bathrooms

🛛 🝋 2 Car Garage

### FLOOR PLAN FEATURES

- Separate Dining Area
- 10' Ceiling in Foyer & Family Room
- Wood Burning Fireplace
- Eat-in Kitchen & Dining Area
- Ceiling Fans in Master & Great Room
- Separate Garden Tub & Shower in Master Bath
- Large Walk-in Closet & Double Vanities in Master
- Raised Vanities
- Large Utility Room
- Hard Tile in Foyer, Fireplace & Bath
- Attic Access from Inside Hall
- Centrally Wired Command Center
- 700 Yards of Bermuda Sod
- Spray Foam Insulation in All Exterior Walls & Roof Line
- Energy Saving Heat Pump Hot Water Heater
- Energy STAR Appliances & Fans