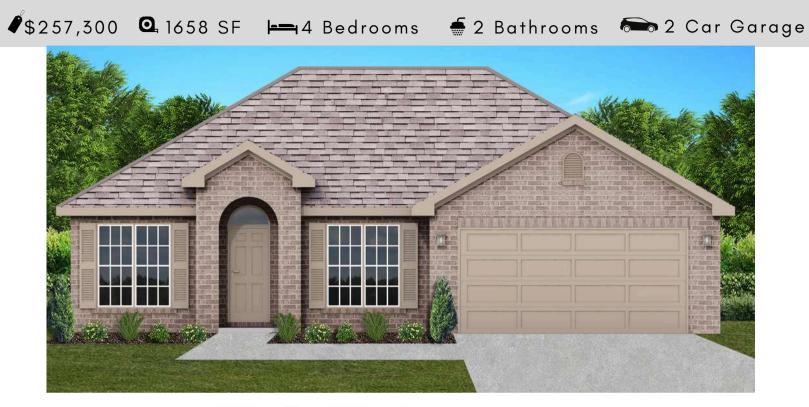

# THE WILLOW

### FLOOR PLAN FEATURES

- Separate Dining Room
- 10' Ceiling in Family Room
- Wood Burning Fireplace
- Eat-in Kitchen with Breakfast Nook
- Ceiling Fans in Master & Great Room
- Separate Garden Tub & Shower in Master Bath
- Large Walk-in Closet & Double Vanities in Master
- Raised Vanities
- Hard Tile in Foyer, Fireplace & Bath
- Attic Access from Inside Hall & Garage
- Centrally Wired Command Center
- Garage Door Openers
- 700 Yards of Bermuda Sod
- Spray Foam Insulation in All Exterior Walls & Roof Line
- Energy Saving Heat Pump Hot Water Heater
- Energy STAR Appliances & Fans