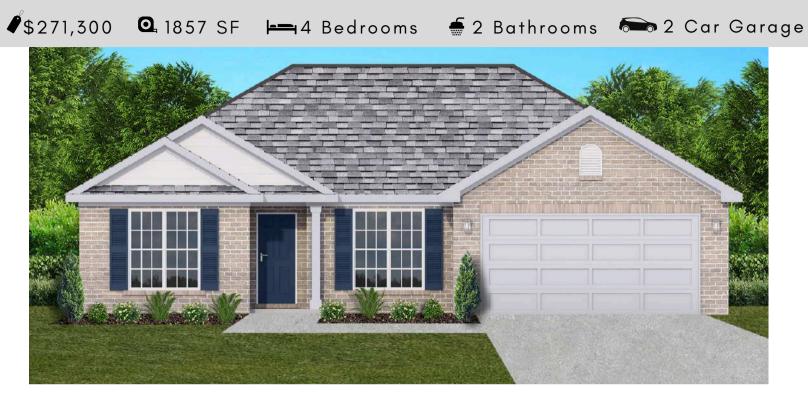

# THE MAGNOLIA

#### FLOOR PLAN FEATURES

- Separate Dining Room
- 10' Ceiling in Family Room
- Wood Burning Fireplace
- Eat-in Kitchen with Breakfast Bar & Breakfast Nook
- Ceiling Fans in Master & Great Room
- Separate Garden Tub & Large Shower in Master Bath
- 2 Large Walk-in Closets & Double Vanities in Master
- Raised Vanities
- Hard Tile in Foyer, Fireplace & Bath
- Attic Access from Inside Hall & Garage
- Centrally Wired Command Center
- Garage Door Openers
- 700 Yards of Bermuda Sod
- Spray Foam Insulation in All Exterior Walls & Roof Line
- Energy Saving Heat Pump Hot Water Heater
- Energy STAR Appliances & Fans