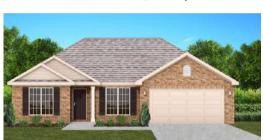

# THE ASPEN

∮\$254,900 Q 1655 SF ⊨ 4 Bedrooms € 2 Bathrooms ≥ 2 Car Garage

#### FLOOR PLAN FEATURES

- 10' Ceiling in Family Room
- Wood Burning Fireplace
- Large Kitchen Island with Breakfast Bar
- Dining Area & Breakfast Nook
- Ceiling Fans in Master & Great Room
- Separate Garden Tub & Shower in Master Bath
- Double Vanities in Master
- Large Walk-in Closets
- Raised Vanities
- Hard Tile in Foyer, Fireplace & Bath
- Attic Access from Inside Hall & Garage
- Centrally Wired Command Center
- Garage Door Openers
- 700 Yards of Bermuda Sod
- Spray Foam Insulation in All Exterior Walls & Roof Line
- Energy Saving Heat Pump Hot Water Heater
- Energy STAR Appliances & Fans