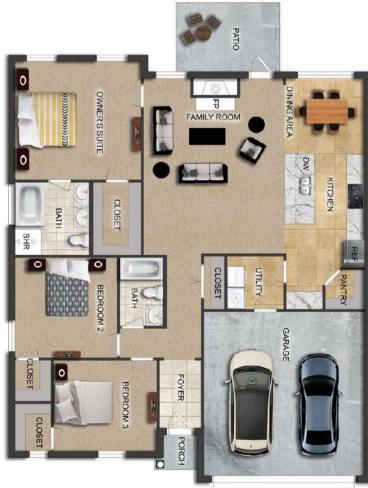

# THE WILLOW

### FLOOR PLAN FEATURES

- Separate Dining Room
- 10' Ceiling in Family Room
- Wood Burning Fireplace
- Eat-in Kitchen with Breakfast Nook
- Ceiling Fans in Master & Great Room
- Separate Garden Tub & Shower in Master Bath
- Large Walk-in Closet & Double Vanities in Master
- Raised Vanities
- Hard Tile in Foyer, Fireplace & Bath
- Attic Access from Inside Hall & Garage
- Centrally Wired Command Center
- Garage Door Openers
- 700 Yards of Bermuda Sod
- Spray Foam Insulation in All Exterior Walls & Roof Line
- Energy Saving Heat Pump Hot Water Heater
- Energy STAR Appliances & Fans