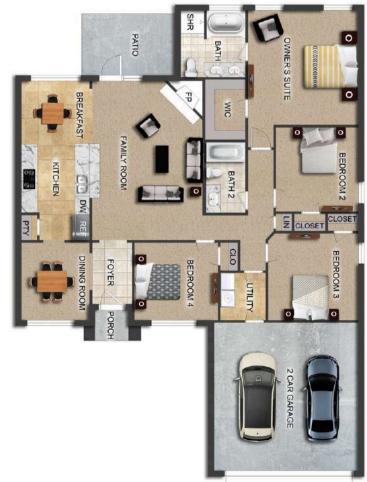

# THE ASPEN

∮\$254,900 Q 1655 SF ⊨ 4 Bedrooms € 2 Bathrooms ≥ 2 Car Garage

#### FLOOR PLAN FEATURES

- 10' Ceiling in Family Room
- Wood Burning Fireplace
- Large Kitchen Island with Breakfast Bar
- Dining Area & Breakfast Nook
- Ceiling Fans in Master & Great Room
- Separate Garden Tub & Shower in Master Bath
- Double Vanities in Master
- Large Walk-in Closets
- Raised Vanities
- Hard Tile in Foyer, Fireplace & Bath
- Attic Access from Inside Hall & Garage
- Centrally Wired Command Center
- Garage Door Openers
- 700 Yards of Bermuda Sod
- Spray Foam Insulation in All Exterior Walls & Roof Line
- Energy Saving Heat Pump Hot Water Heater
- Energy STAR Appliances & Fans