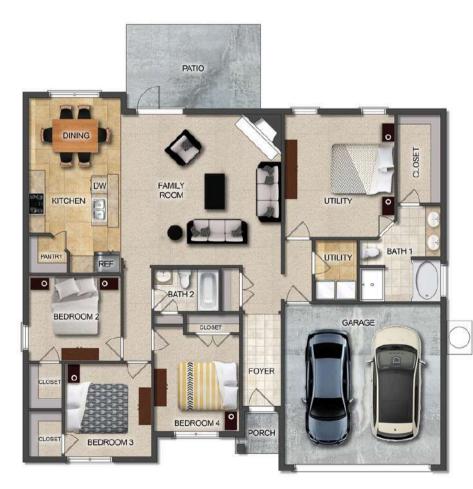

# THE COTTONWOOD

🖋 \$261,900 💁 1725 SF 🛏 4 Bedrooms 🖷 2 Bathrooms 📼 2 Car Garage

### FLOOR PLAN FEATURES

- 10' Ceiling in Family Room
- Wood Burning Fireplace
- Eat-in Kitchen with Large Island & Breakfast Nook
- Ceiling Fans in Master & Great Room
- Separate Garden Tub & Shower in Master Bath
- Large Walk-in Closet & Double Vanities in Master
- Raised Vanities
- Hard Tile in Foyer, Fireplace & Bath
- Attic Access from Inside Hall & Garage
- Centrally Wired Command Center
- Garage Door Openers
- 700 Yards of Bermuda Sod
- Spray Foam Insulation in All Exterior Walls & Roof Line
- Energy Saving Heat Pump Hot Water Heater
- Energy STAR Appliances & Fans