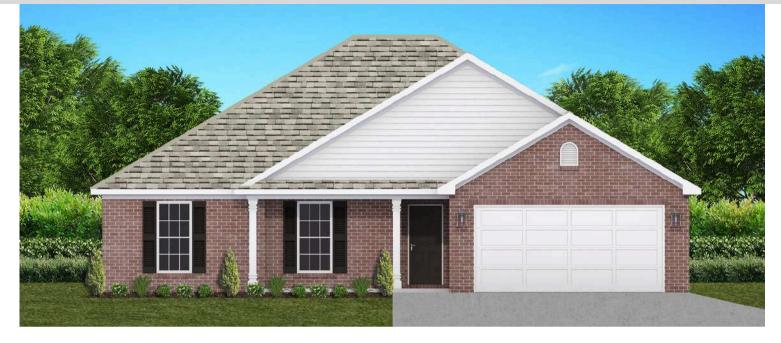

# THE COTTONWOOD

🖋 \$261,900 💁 1725 SF 🛏 4 Bedrooms 🖷 2 Bathrooms 📼 2 Car Garage

### FLOOR PLAN FEATURES

- 10' Ceiling in Family Room
- Wood Burning Fireplace
- Eat-in Kitchen with Large Island & Breakfast Nook
- Ceiling Fans in Master & Great Room
- Separate Garden Tub & Shower in Master Bath
- Large Walk-in Closet & Double Vanities in Master
- Raised Vanities
- Hard Tile in Foyer, Fireplace & Bath
- Attic Access from Inside Hall & Garage
- Centrally Wired Command Center
- Garage Door Openers
- 700 Yards of Bermuda Sod
- Spray Foam Insulation in All Exterior Walls & Roof Line
- Energy Saving Heat Pump Hot Water Heater
- Energy STAR Appliances & Fans