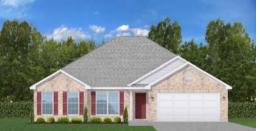

# THE PALMETTO

### FLOOR PLAN FEATURES

- 10' Ceiling in Family Room
- Wood Burning Fireplace
- Eat-in Kitchen with Large Island & Breakfast Nook
- Ceiling Fans in Master & Great Room
- Separate Garden Tub & Shower in Master Bath
- Large Walk-in Closet & Double Vanities in Master
- Raised Vanities
- Hard Tile in Foyer, Fireplace & Bath
- Attic Access from Inside Hall & Garage
- Centrally Wired Command Center
- Garage Door Openers
- 700 Yards of Bermuda Sod
- Spray Foam Insulation in All Exterior Walls & Roof Line
- Energy Saving Heat Pump Hot Water Heater
- Energy STAR Appliances & Fans