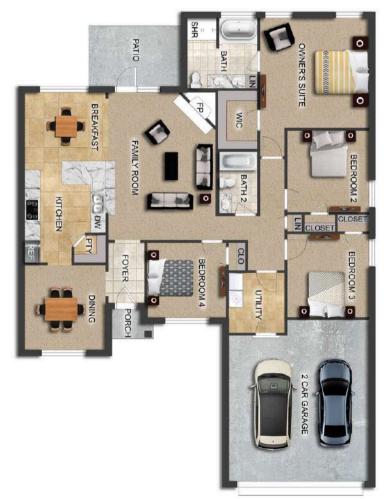

### FLOOR PLAN FEATURES

- Separate Dining Room
- 10' Ceiling in Family Room
- Wood Burning Fireplace
- Eat-in Kitchen with Breakfast Bar & Breakfast Nook
- Ceiling Fans in Master & Great Room
- Separate Garden Tub & Shower in Master Bath
- Large Walk-in Closet & Double Vanities in Master
- Raised Vanities
- Hard Tile in Foyer, Fireplace & Bath
- Attic Access from Inside Hall & Garage
- Centrally Wired Command Center
- Garage Door Openers
- 700 Yards of Bermuda Sod
- Spray Foam Insulation in All Exterior Walls & Roof Line
- Energy Saving Heat Pump Hot Water Heater
- Energy STAR Appliances & Fans