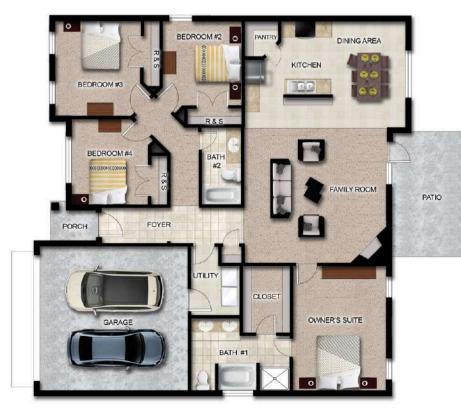

# THE WILLOW

### FLOOR PLAN FEATURES

- Separate Dining Room
- 10' Ceiling in Family Room
- Wood Burning Fireplace
- Eat-in Kitchen with Breakfast Nook
- Ceiling Fans in Master & Great Room
- Separate Garden Tub & Shower in Master Bath
- Large Walk-in Closet & Double Vanities in Master
- Raised Vanities
- Hard Tile in Foyer, Fireplace & Bath
- Attic Access from Inside Hall & Garage
- Centrally Wired Command Center
- Garage Door Openers
- 700 Yards of Bermuda Sod
- Spray Foam Insulation in All Exterior Walls & Roof Line
- Energy Saving Heat Pump Hot Water Heater
- Energy STAR Appliances & Fans