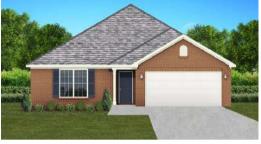

## THE WINDSOR

**₡**\$248,900 **Q** 1559 SF

🦾 틆 2 Bathrooms

🛛 🝋 2 Car Garage

### FLOOR PLAN FEATURES

- Separate Dining Area
- 10' Ceiling in Foyer & Family Room
- Wood Burning Fireplace
- Eat-in Kitchen & Dining Area
- Ceiling Fans in Master & Great Room
- Separate Garden Tub & Shower in Master Bath
- Large Walk-in Closet & Double Vanities in Master
- Raised Vanities
- Large Utility Room
- Hard Tile in Foyer, Fireplace & Bath
- Attic Access from Inside Hall
- Centrally Wired Command Center
- 700 Yards of Bermuda Sod
- Spray Foam Insulation in All Exterior Walls & Roof Line
- Energy Saving Heat Pump Hot Water Heater
- Energy STAR Appliances & Fans