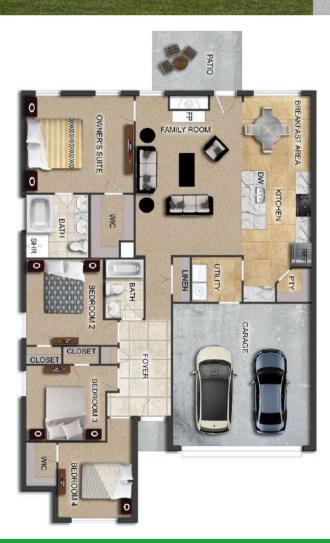

# THE MAGNOLIA

#### FLOOR PLAN FEATURES

- Separate Dining Room
- 10' Ceiling in Family Room
- Wood Burning Fireplace
- Eat-in Kitchen with Breakfast Bar & Breakfast Nook
- Ceiling Fans in Master & Great Room
- Separate Garden Tub & Large Shower in Master Bath
- 2 Large Walk-in Closets & Double Vanities in Master
- Raised Vanities
- Hard Tile in Foyer, Fireplace & Bath
- Attic Access from Inside Hall & Garage
- Centrally Wired Command Center
- Garage Door Openers
- 700 Yards of Bermuda Sod
- Spray Foam Insulation in All Exterior Walls & Roof Line
- Energy Saving Heat Pump Hot Water Heater
- Energy STAR Appliances & Fans