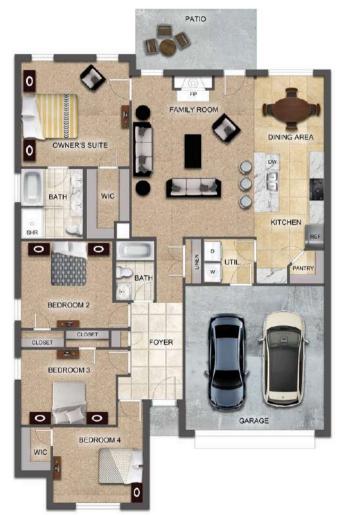

# THE MAGNOLIA

#### FLOOR PLAN FEATURES

- Separate Dining Room
- 10' Ceiling in Family Room
- Wood Burning Fireplace
- Eat-in Kitchen with Breakfast Bar & Breakfast Nook
- Ceiling Fans in Master & Great Room
- Separate Garden Tub & Large Shower in Master Bath
- 2 Large Walk-in Closets & Double Vanities in Master
- Raised Vanities
- Hard Tile in Foyer, Fireplace & Bath
- Attic Access from Inside Hall & Garage
- Centrally Wired Command Center
- Garage Door Openers
- 700 Yards of Bermuda Sod
- Spray Foam Insulation in All Exterior Walls & Roof Line
- Energy Saving Heat Pump Hot Water Heater
- Energy STAR Appliances & Fans