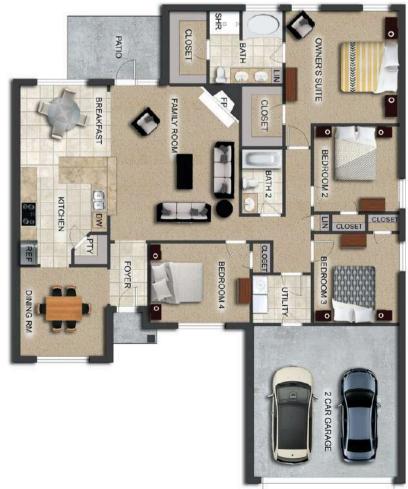

## THE SAWGRASS

🖋 \$264,500 💁 1764 SF 🛏 4 Bedrooms 🕌 2 Bathrooms 📼 2 Car Garage

### FLOOR PLAN FEATURES

- Separate Dining Room
- 10' Ceiling in Family Room
- Wood Burning Fireplace
- Eat-in Kitchen with Breakfast Bar & Breakfast Nook
- Ceiling Fans in Master & Great Room
- Separate Garden Tub & Shower in Master Bath
- Large Walk-in Closet & Double Vanities in Master
- Raised Vanities
- Hard Tile in Foyer, Fireplace & Bath
- Attic Access from Inside Hall & Garage
- Centrally Wired Command Center
- Garage Door Openers
- 700 Yards of Bermuda Sod
- Spray Foam Insulation in All Exterior Walls & Roof Line
- Energy Saving Heat Pump Hot Water Heater
- Energy STAR Appliances & Fans