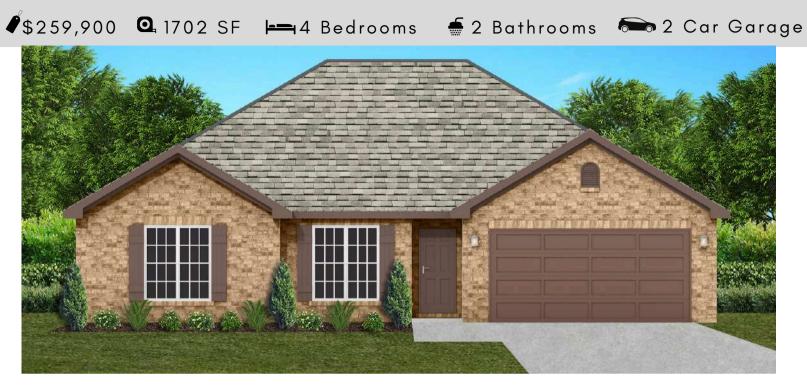

# THE PALMETTO

### FLOOR PLAN FEATURES

- 10' Ceiling in Family Room
- Wood Burning Fireplace
- Eat-in Kitchen with Large Island & Breakfast Nook
- Ceiling Fans in Master & Great Room
- Separate Garden Tub & Shower in Master Bath
- Large Walk-in Closet & Double Vanities in Master
- Raised Vanities
- Hard Tile in Foyer, Fireplace & Bath
- Attic Access from Inside Hall & Garage
- Centrally Wired Command Center
- Garage Door Openers
- 700 Yards of Bermuda Sod
- Spray Foam Insulation in All Exterior Walls & Roof Line
- Energy Saving Heat Pump Hot Water Heater
- Energy STAR Appliances & Fans