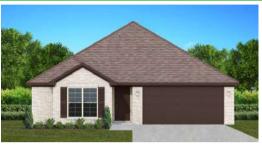

# THE ASPEN

∮\$254,900 Q 1655 SF ⊨ 4 Bedrooms € 2 Bathrooms ≥ 2 Car Garage

#### FLOOR PLAN FEATURES

- 10' Ceiling in Family Room
- Wood Burning Fireplace
- Large Kitchen Island with Breakfast Bar
- Dining Area & Breakfast Nook
- Ceiling Fans in Master & Great Room
- Separate Garden Tub & Shower in Master Bath
- Double Vanities in Master
- Large Walk-in Closets
- Raised Vanities
- Hard Tile in Foyer, Fireplace & Bath
- Attic Access from Inside Hall & Garage
- Centrally Wired Command Center
- Garage Door Openers
- 700 Yards of Bermuda Sod
- Spray Foam Insulation in All Exterior Walls & Roof Line
- Energy Saving Heat Pump Hot Water Heater
- Energy STAR Appliances & Fans