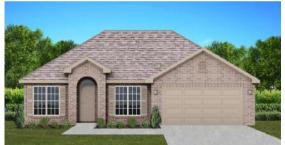

# THE WILLOW

#### FLOOR PLAN FEATURES

- Separate Dining Room
- 10' Ceiling in Family Room
- Wood Burning Fireplace
- Eat-in Kitchen with Breakfast Nook
- Ceiling Fans in Master & Great Room
- Separate Garden Tub & Shower in Master Bath
- Large Walk-in Closet & Double Vanities in Master
- Raised Vanities
- Hard Tile in Foyer, Fireplace & Bath
- Attic Access from Inside Hall & Garage
- Centrally Wired Command Center
- Garage Door Openers
- 700 Yards of Bermuda Sod
- Spray Foam Insulation in All Exterior Walls & Roof Line
- Energy Saving Heat Pump Hot Water Heater
- Energy STAR Appliances & Fans
- Energy Consumption Monitor