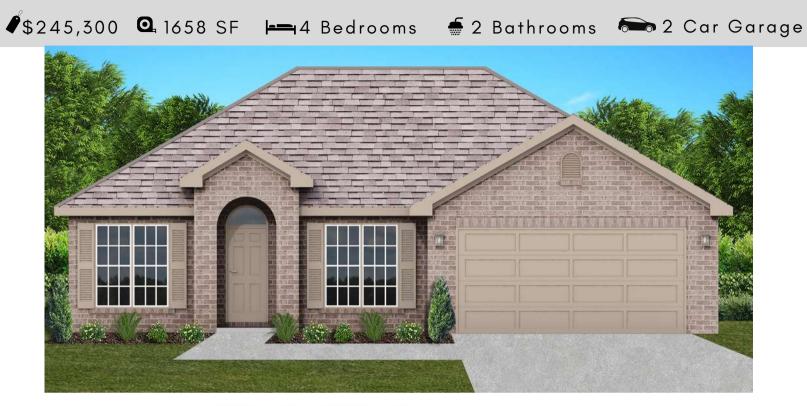

# THE WILLOW

#### FLOOR PLAN FEATURES

- Separate Dining Room
- 10' Ceiling in Family Room
- Wood Burning Fireplace
- Eat-in Kitchen with Breakfast Nook
- Ceiling Fans in Master & Great Room
- Separate Garden Tub & Shower in Master Bath
- Large Walk-in Closet & Double Vanities in Master
- Raised Vanities
- Hard Tile in Foyer, Fireplace & Bath
- Attic Access from Inside Hall & Garage
- Centrally Wired Command Center
- Garage Door Openers
- 700 Yards of Bermuda Sod
- Spray Foam Insulation in All Exterior Walls & Roof Line
- Energy Saving Heat Pump Hot Water Heater
- Energy STAR Appliances & Fans
- Energy Consumption Monitor