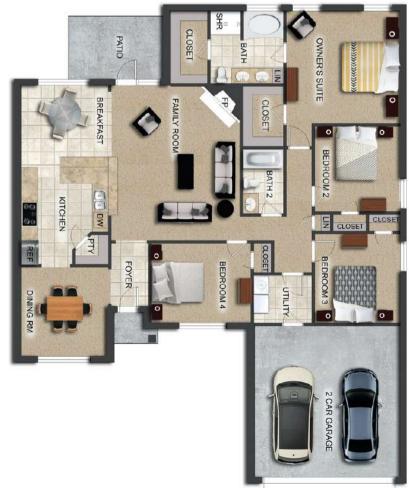

# THE MAGNOLIA

#### FLOOR PLAN FEATURES

- Separate Dining Room
- 10' Ceiling in Family Room
- Wood Burning Fireplace
- Eat-in Kitchen with Breakfast Bar & Breakfast Nook
- Ceiling Fans in Master & Great Room
- Separate Garden Tub & Large Shower in Master Bath
- 2 Large Walk-in Closets & Double Vanities in Master
- Raised Vanities
- Hard Tile in Foyer, Fireplace & Bath
- Attic Access from Inside Hall & Garage
- Centrally Wired Command Center
- Garage Door Openers
- 700 Yards of Bermuda Sod
- Spray Foam Insulation in All Exterior Walls & Roof Line
- Energy Saving Heat Pump Hot Water Heater
- Energy STAR Appliances & Fans
- Energy Consumption Monitor