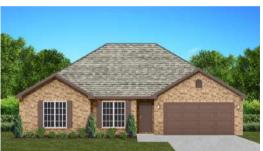

# THE PALMETTO

### FLOOR PLAN FEATURES

- 10' Ceiling in Family Room
- Wood Burning Fireplace
- Eat-in Kitchen with Large Island & Breakfast Nook
- Ceiling Fans in Master & Great Room
- Separate Garden Tub & Shower in Master Bath
- Large Walk-in Closet & Double Vanities in Master
- Raised Vanities
- Hard Tile in Foyer, Fireplace & Bath
- Attic Access from Inside Hall & Garage
- Centrally Wired Command Center
- Garage Door Openers
- 700 Yards of Bermuda Sod
- Spray Foam Insulation in All Exterior Walls & Roof Line
- Energy Saving Heat Pump Hot Water Heater
- Energy STAR Appliances & Fans
- Energy Consumption Monitor