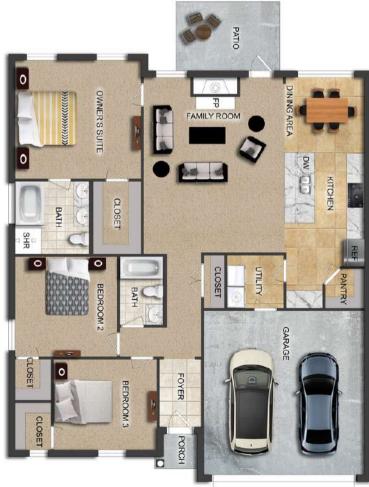

# THE WINDSOR

**₡**\$236,900 **Q** 1559 SF

🚝 3 Bedrooms 🛛 🤄

s 🛛 🕌 2 Bathrooms

🛛 듁 2 Car Garage

### FLOOR PLAN FEATURES

- Separate Dining Area
- 10' Ceiling in Foyer & Family Room
- Wood Burning Fireplace
- Eat-in Kitchen & Dining Area
- Ceiling Fans in Master & Great Room
- Separate Garden Tub & Shower in Master Bath
- Large Walk-in Closet & Double Vanities in Master
- Raised Vanities
- Large Utility Room
- Hard Tile in Foyer, Fireplace & Bath
- Attic Access from Inside Hall
- Centrally Wired Command Center
- 700 Yards of Bermuda Sod
- Spray Foam Insulation in All Exterior Walls & Roof Line
- Energy Saving Heat Pump Hot Water Heater
- Energy STAR Appliances & Fans
- Energy Consumption Monitor