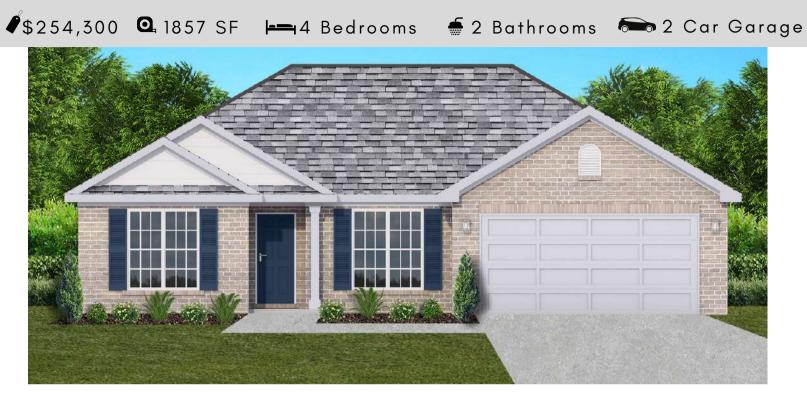

# THE MAGNOLIA

#### FLOOR PLAN FEATURES

- Separate Dining Room
- 10' Ceiling in Family Room
- Wood Burning Fireplace
- Eat-in Kitchen with Breakfast Bar & Breakfast Nook
- Ceiling Fans in Master & Great Room
- Separate Garden Tub & Large Shower in Master Bath
- 2 Large Walk-in Closets & Double Vanities in Master
- Raised Vanities
- Hard Tile in Foyer, Fireplace & Bath
- Attic Access from Inside Hall & Garage
- Centrally Wired Command Center
- Garage Door Openers
- 700 Yards of Bermuda Sod
- Spray Foam Insulation in All Exterior Walls & Roof Line
- Energy Saving Heat Pump Hot Water Heater
- Energy STAR Appliances & Fans
- Energy Consumption Monitor