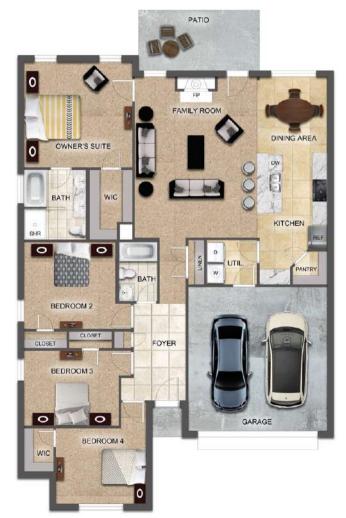

# THE ASPEN

🖡 \$242,900 💁 1655 SF 🛏 4 Bedrooms 🖷 2 Bathrooms 🍋 2 Car Garage

### FLOOR PLAN FEATURES

- 10' Ceiling in Family Room
- Wood Burning Fireplace
- Large Kitchen Island with Breakfast Bar
- Dining Area & Breakfast Nook
- Ceiling Fans in Master & Great Room
- Separate Garden Tub & Shower in Master Bath
- Double Vanities in Master
- Large Walk-in Closets
- Raised Vanities
- Hard Tile in Foyer, Fireplace & Bath
- Attic Access from Inside Hall & Garage
- Centrally Wired Command Center
- Garage Door Openers
- 700 Yards of Bermuda Sod
- Spray Foam Insulation in All Exterior Walls & Roof Line
- Energy Saving Heat Pump Hot Water Heater
- Energy STAR Appliances & Fans
- Energy Consumption Monitor