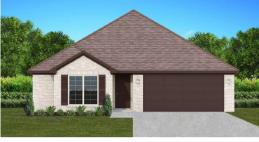

# THE ASPEN

🖡 \$242,900 💁 1655 SF 🛏 4 Bedrooms 🖷 2 Bathrooms 🍋 2 Car Garage

### FLOOR PLAN FEATURES

- 10' Ceiling in Family Room
- Wood Burning Fireplace
- Large Kitchen Island with Breakfast Bar
- Dining Area & Breakfast Nook
- Ceiling Fans in Master & Great Room
- Separate Garden Tub & Shower in Master Bath
- Double Vanities in Master
- Large Walk-in Closets
- Raised Vanities
- Hard Tile in Foyer, Fireplace & Bath
- Attic Access from Inside Hall & Garage
- Centrally Wired Command Center
- Garage Door Openers
- 700 Yards of Bermuda Sod
- Spray Foam Insulation in All Exterior Walls & Roof Line
- Energy Saving Heat Pump Hot Water Heater
- Energy STAR Appliances & Fans
- Energy Consumption Monitor