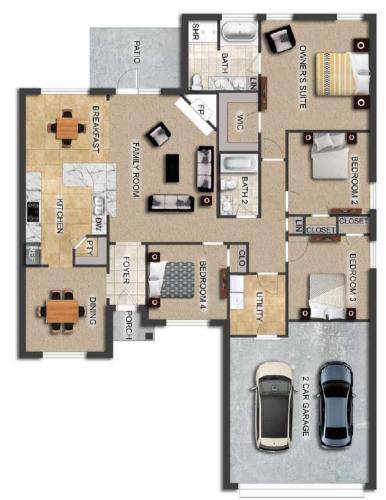

# THE SAVANNAH

### FLOOR PLAN FEATURES

- Separate Dining Room
- 10' Ceiling in Family Room
- Wood Burning Fireplace
- Eat-in Kitchen with Breakfast Bar & Breakfast Nook
- Ceiling Fans in Master & Great Room
- Separate Garden Tub & Shower in Master Bath
- Large Walk-in Closet & Double Vanities in Master
- Raised Vanities
- Hard Tile in Foyer, Fireplace & Bath
- Attic Access from Inside Hall & Garage
- Centrally Wired Command Center
- Garage Door Openers
- 700 Yards of Bermuda Sod
- Spray Foam Insulation in All Exterior Walls & Roof Line
- Energy Saving Heat Pump Hot Water Heater
- Energy STAR Appliances & Fans
- Energy Consumption Monitor