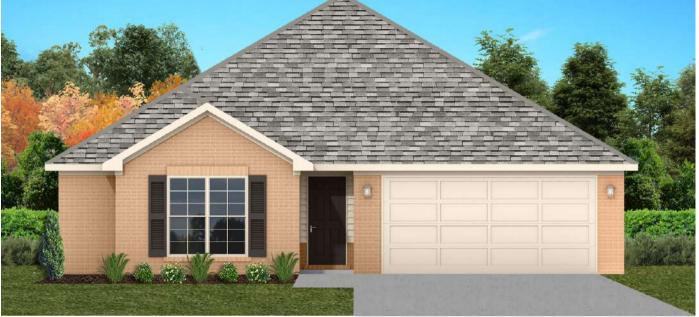

# THE ASPEN

🖡 \$242,900 💁 1655 SF 🛏 4 Bedrooms 🖷 2 Bathrooms 🍋 2 Car Garage

### FLOOR PLAN FEATURES

- 10' Ceiling in Family Room
- Wood Burning Fireplace
- Large Kitchen Island with Breakfast Bar
- Dining Area & Breakfast Nook
- Ceiling Fans in Master & Great Room
- Separate Garden Tub & Shower in Master Bath
- Double Vanities in Master
- Large Walk-in Closets
- Raised Vanities
- Hard Tile in Foyer, Fireplace & Bath
- Attic Access from Inside Hall & Garage
- Centrally Wired Command Center
- Garage Door Openers
- 700 Yards of Bermuda Sod
- Spray Foam Insulation in All Exterior Walls & Roof Line
- Energy Saving Heat Pump Hot Water Heater
- Energy STAR Appliances & Fans
- Energy Consumption Monitor