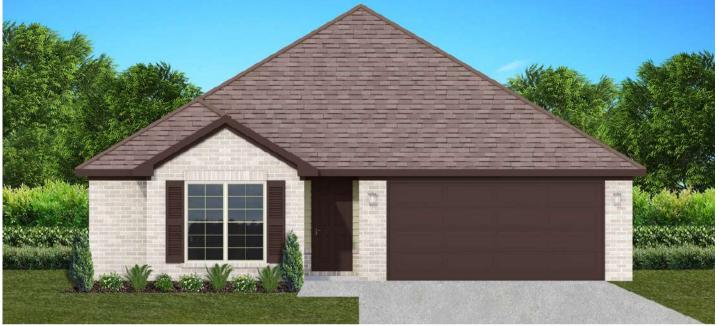

# THE ASPEN

🖡 \$242,900 💁 1655 SF 🛏 4 Bedrooms 🖷 2 Bathrooms 🍋 2 Car Garage

### FLOOR PLAN FEATURES

- 10' Ceiling in Family Room
- Wood Burning Fireplace
- Large Kitchen Island with Breakfast Bar
- Dining Area & Breakfast Nook
- Ceiling Fans in Master & Great Room
- Separate Garden Tub & Shower in Master Bath
- Double Vanities in Master
- Large Walk-in Closets
- Raised Vanities
- Hard Tile in Foyer, Fireplace & Bath
- Attic Access from Inside Hall & Garage
- Centrally Wired Command Center
- Garage Door Openers
- 700 Yards of Bermuda Sod
- Spray Foam Insulation in All Exterior Walls & Roof Line
- Energy Saving Heat Pump Hot Water Heater
- Energy STAR Appliances & Fans
- Energy Consumption Monitor