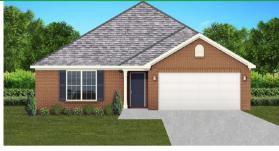

# THE WINDSOR

**₡**\$236,900 **Q** 1559 SF

🚝 3 Bedrooms 🛛 🤄

s 🛛 🕌 2 Bathrooms

🛛 듁 2 Car Garage

### FLOOR PLAN FEATURES

- Separate Dining Area
- 10' Ceiling in Foyer & Family Room
- Wood Burning Fireplace
- Eat-in Kitchen & Dining Area
- Ceiling Fans in Master & Great Room
- Separate Garden Tub & Shower in Master Bath
- Large Walk-in Closet & Double Vanities in Master
- Raised Vanities
- Large Utility Room
- Hard Tile in Foyer, Fireplace & Bath
- Attic Access from Inside Hall
- Centrally Wired Command Center
- 700 Yards of Bermuda Sod
- Spray Foam Insulation in All Exterior Walls & Roof Line
- Energy Saving Heat Pump Hot Water Heater
- Energy STAR Appliances & Fans
- Energy Consumption Monitor