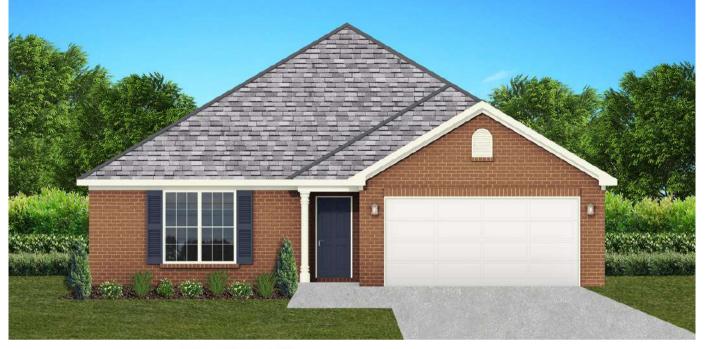

# THE WINDSOR

**₡**\$236,900 **Q** 1559 SF

🚝 3 Bedrooms 🛛 🤄

s 🛛 🕌 2 Bathrooms

🛛 듁 2 Car Garage

### FLOOR PLAN FEATURES

- Separate Dining Area
- 10' Ceiling in Foyer & Family Room
- Wood Burning Fireplace
- Eat-in Kitchen & Dining Area
- Ceiling Fans in Master & Great Room
- Separate Garden Tub & Shower in Master Bath
- Large Walk-in Closet & Double Vanities in Master
- Raised Vanities
- Large Utility Room
- Hard Tile in Foyer, Fireplace & Bath
- Attic Access from Inside Hall
- Centrally Wired Command Center
- 700 Yards of Bermuda Sod
- Spray Foam Insulation in All Exterior Walls & Roof Line
- Energy Saving Heat Pump Hot Water Heater
- Energy STAR Appliances & Fans
- Energy Consumption Monitor