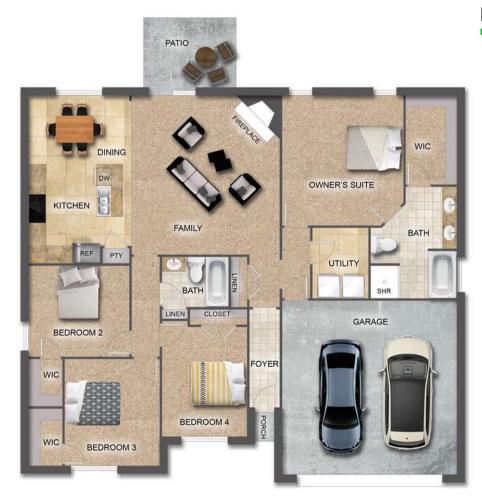

# THE PALMETTO

### FLOOR PLAN FEATURES

- 10' Ceiling in Family Room
- Wood Burning Fireplace
- Eat-in Kitchen with Large Island & Breakfast Nook
- Ceiling Fans in Master & Great Room
- Separate Garden Tub & Shower in Master Bath
- Large Walk-in Closet & Double Vanities in Master
- Raised Vanities
- Hard Tile in Foyer, Fireplace & Bath
- Attic Access from Inside Hall & Garage
- Centrally Wired Command Center
- Garage Door Openers
- 700 Yards of Bermuda Sod
- Spray Foam Insulation in All Exterior Walls & Roof Line
- Energy Saving Heat Pump Hot Water Heater
- Energy STAR Appliances & Fans
- Energy Consumption Monitor