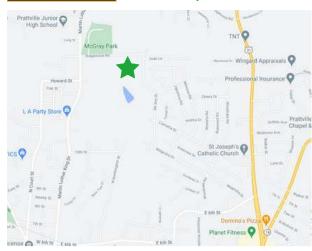

**GOODWYN BUILDING CO.** Montgomery's Hometown Builder



The Windsor \$236,900



The Willow \$245,300



The Aspen \$242,900



The Palmetto \$247,900



The Savannah \$251,900



The Birch \$253,500

The Magnolia \$254,300

### SO DOWN FINANCING AVAILABLE

**VIEW ALL PLANS & NEIGHBORHOODS AT** www.goodwynbuilding.com



PHILIP GOODWYN Philip@GoodwynBuilding.com 334.296.2438 3/3/23





Dawson's Mill 🔊

PARK LANF

#### **Ridgewood Road**, Prattville, AL 36067



#### **Standard Home Features**

- Bermuda sod with shrubs
- Mailbox to match neighborhood
- Chimed doorbell
- Insulated exterior doors
- Steel panel garage door with 2 remotes
- Front & back porch lights
- 1 flood light ٠
- 2 outside faucets
- Poured concrete driveway, walkway, & patio
- Ceramic tile in baths
- Carpet in bedrooms
- Vinyl in kitchen, breakfast area, & laundry room
- Wood cabinets in kitchen & baths
- Formica countertops in kitchen & baths
- Food waste disposal
- Over the range microwave (black)
- Dishwasher (black)
- Smooth top self cleaning range (black)
- Wood burning fireplace with wraparound mantle
- Ceramic tile around fireplace
- Lighting packages in oil rubbed or nickel finish
- Ceiling fans in master bedroom & family room
- Additional bedrooms are braced & wired