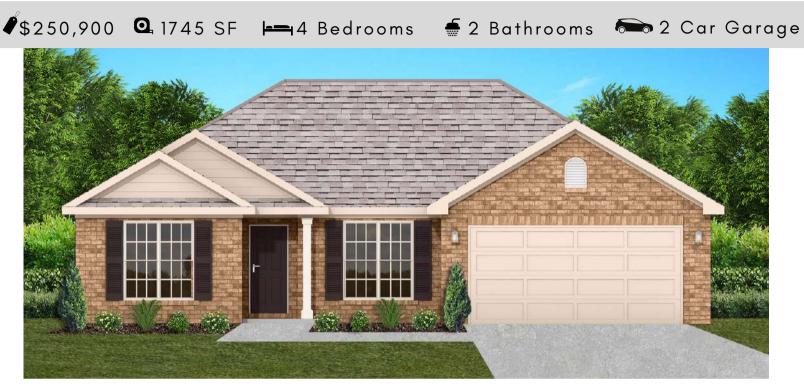

# THE SAVANNAH

### FLOOR PLAN FEATURES

- Separate Dining Room
- 10' Ceiling in Family Room
- Wood Burning Fireplace
- Eat-in Kitchen with Breakfast Bar & Breakfast Nook
- Ceiling Fans in Master & Great Room
- Separate Garden Tub & Shower in Master Bath
- Large Walk-in Closet & Double Vanities in Master
- Raised Vanities
- Hard Tile in Foyer, Fireplace & Bath
- Attic Access from Inside Hall & Garage
- Centrally Wired Command Center
- Garage Door Openers
- 700 Yards of Bermuda Sod
- Spray Foam Insulation in All Exterior Walls & Roof Line
- Energy Saving Heat Pump Hot Water Heater
- Energy STAR Appliances & Fans
- Energy Consumption Monitor