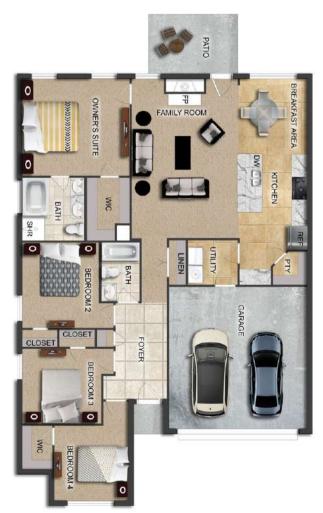

# THE ASPEN

🖡 \$242,900 💁 1655 SF 🛏 4 Bedrooms 🖷 2 Bathrooms 🍋 2 Car Garage

### FLOOR PLAN FEATURES

- 10' Ceiling in Family Room
- Wood Burning Fireplace
- Large Kitchen Island with Breakfast Bar
- Dining Area & Breakfast Nook
- Ceiling Fans in Master & Great Room
- Separate Garden Tub & Shower in Master Bath
- Double Vanities in Master
- Large Walk-in Closets
- Raised Vanities
- Hard Tile in Foyer, Fireplace & Bath
- Attic Access from Inside Hall & Garage
- Centrally Wired Command Center
- Garage Door Openers
- 700 Yards of Bermuda Sod
- Spray Foam Insulation in All Exterior Walls & Roof Line
- Energy Saving Heat Pump Hot Water Heater
- Energy STAR Appliances & Fans
- Energy Consumption Monitor