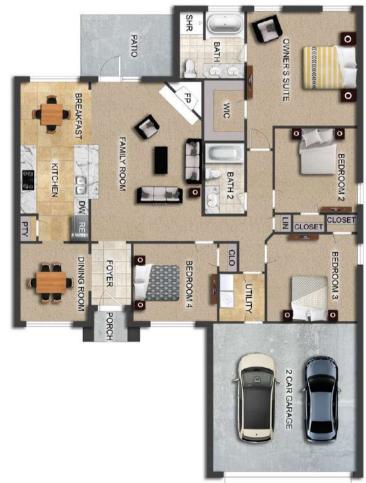

# THE WILLOW

#### FLOOR PLAN FEATURES

- Separate Dining Room
- 10' Ceiling in Family Room
- Wood Burning Fireplace
- Eat-in Kitchen with Breakfast Nook
- Ceiling Fans in Master & Great Room
- Separate Garden Tub & Shower in Master Bath
- Large Walk-in Closet & Double Vanities in Master
- Raised Vanities
- Hard Tile in Foyer, Fireplace & Bath
- Attic Access from Inside Hall & Garage
- Centrally Wired Command Center
- Garage Door Openers
- 700 Yards of Bermuda Sod
- Spray Foam Insulation in All Exterior Walls & Roof Line
- Energy Saving Heat Pump Hot Water Heater
- Energy STAR Appliances & Fans
- Energy Consumption Monitor