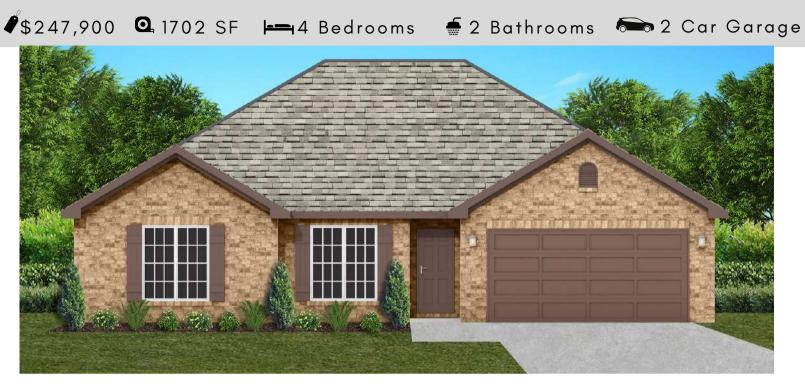

# THE PALMETTO

### FLOOR PLAN FEATURES

- 10' Ceiling in Family Room
- Wood Burning Fireplace
- Eat-in Kitchen with Large Island & Breakfast Nook
- Ceiling Fans in Master & Great Room
- Separate Garden Tub & Shower in Master Bath
- Large Walk-in Closet & Double Vanities in Master
- Raised Vanities
- Hard Tile in Foyer, Fireplace & Bath
- Attic Access from Inside Hall & Garage
- Centrally Wired Command Center
- Garage Door Openers
- 700 Yards of Bermuda Sod
- Spray Foam Insulation in All Exterior Walls & Roof Line
- Energy Saving Heat Pump Hot Water Heater
- Energy STAR Appliances & Fans
- Energy Consumption Monitor