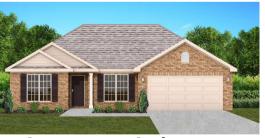

## THE WINDSOR

**\$**234,900

**Q** 1559 SF

**1** Bedrooms

€ 2 Bathrooms

- Separate Dining Area
- 10' Ceiling in Foyer & Family Room
- Wood Burning Fireplace
- Eat-in Kitchen & Dining Area
- Ceiling Fans in Master & Great Room
- Separate Garden Tub & Shower in Master Bath
- Large Walk-in Closet & Double Vanities in Master
- Raised Vanities
- Large Utility Room
- Hard Tile in Foyer, Fireplace & Bath
- Attic Access from Inside Hall
- Centrally Wired Command Center
- 700 Yards of Bermuda Sod
- Spray Foam Insulation in All Exterior Walls & Roof Line
- Energy Saving Heat Pump Hot Water Heater
- Energy STAR Appliances & Fans
- Energy Consumption Monitor

## THE ASPEN

**\$**240,900

**Q** 1655 SF

₽ 4 Bedrooms

€ 2 Bathrooms

- 10' Ceiling in Family Room
- Wood Burning Fireplace
- Large Kitchen Island with Breakfast Bar
- Dining Area & Breakfast Nook
- Ceiling Fans in Master & Great Room
- Separate Garden Tub & Shower in Master Bath
- Double Vanities in Master
- Large Walk-in Closets
- Raised Vanities
- Hard Tile in Foyer, Fireplace & Bath
- Attic Access from Inside Hall & Garage
- Centrally Wired Command Center
- Garage Door Openers
- 700 Yards of Bermuda Sod
- Spray Foam Insulation in All Exterior Walls & Roof Line
- Energy Saving Heat Pump Hot Water Heater
- Energy STAR Appliances & Fans
- Energy Consumption Monitor