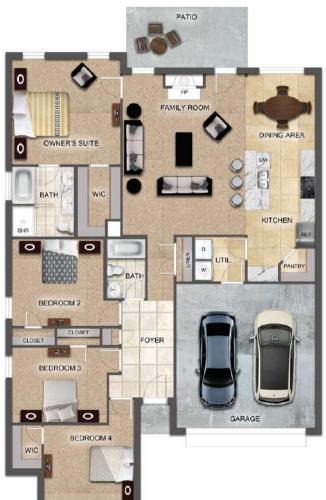

## THE SAVANNAH

**\$**248,900

**Q** 1745 SF

4 Bedrooms

- Separate Dining Room
- 10' Ceiling in Family Room
- Wood Burning Fireplace
- Eat-in Kitchen with Breakfast Bar & Breakfast Nook
- Ceiling Fans in Master & Great Room
- Separate Garden Tub & Shower in Master Bath
- Large Walk-in Closet & Double Vanities in Master
- Raised Vanities
- Hard Tile in Foyer, Fireplace & Bath
- Attic Access from Inside Hall & Garage
- Centrally Wired Command Center
- Garage Door Openers
- 700 Yards of Bermuda Sod
- Spray Foam Insulation in All Exterior Walls & Roof Line
- Energy Saving Heat Pump Hot Water Heater
- Energy STAR Appliances & Fans
- Energy Consumption Monitor