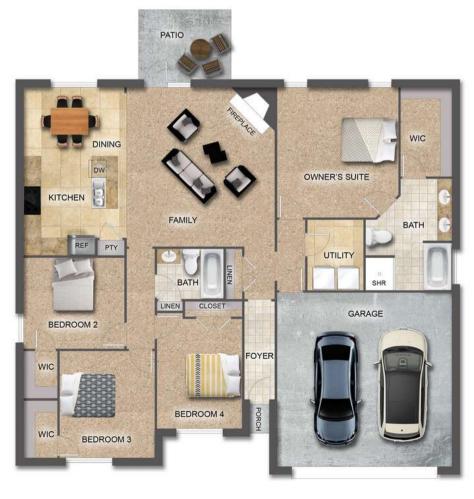

## THE WILLOW

**\$**243,300

**Q** 1658 SF

₽=14 Bedrooms

€ 2 Bathrooms

- Separate Dining Room
- 10' Ceiling in Family Room
- Wood Burning Fireplace
- Eat-in Kitchen with Breakfast Nook
- Ceiling Fans in Master & Great Room
- Separate Garden Tub & Shower in Master Bath
- Large Walk-in Closet & Double Vanities in Master
- Raised Vanities
- Hard Tile in Foyer, Fireplace & Bath
- Attic Access from Inside Hall & Garage
- Centrally Wired Command Center
- Garage Door Openers
- 700 Yards of Bermuda Sod
- Spray Foam Insulation in All Exterior Walls & Roof Line
- Energy Saving Heat Pump Hot Water Heater
- Energy STAR Appliances & Fans
- Energy Consumption Monitor