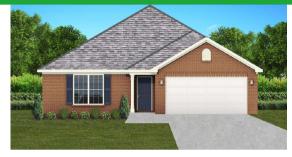

## THE WINDSOR

**\$**234,900

**Q** 1559 SF

**1** Bedrooms

€ 2 Bathrooms

- Separate Dining Area
- 10' Ceiling in Foyer & Family Room
- Wood Burning Fireplace
- Eat-in Kitchen & Dining Area
- Ceiling Fans in Master & Great Room
- Separate Garden Tub & Shower in Master Bath
- Large Walk-in Closet & Double Vanities in Master
- Raised Vanities
- Large Utility Room
- Hard Tile in Foyer, Fireplace & Bath
- Attic Access from Inside Hall
- Centrally Wired Command Center
- 700 Yards of Bermuda Sod
- Spray Foam Insulation in All Exterior Walls & Roof Line
- Energy Saving Heat Pump Hot Water Heater
- Energy STAR Appliances & Fans
- Energy Consumption Monitor