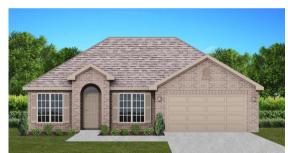

## THE WILLOW

**\$**243,300

**Q** 1658 SF

₽=14 Bedrooms

€ 2 Bathrooms

- Separate Dining Room
- 10' Ceiling in Family Room
- Wood Burning Fireplace
- Eat-in Kitchen with Breakfast Nook
- Ceiling Fans in Master & Great Room
- Separate Garden Tub & Shower in Master Bath
- Large Walk-in Closet & Double Vanities in Master
- Raised Vanities
- Hard Tile in Foyer, Fireplace & Bath
- Attic Access from Inside Hall & Garage
- Centrally Wired Command Center
- Garage Door Openers
- 700 Yards of Bermuda Sod
- Spray Foam Insulation in All Exterior Walls & Roof Line
- Energy Saving Heat Pump Hot Water Heater
- Energy STAR Appliances & Fans
- Energy Consumption Monitor