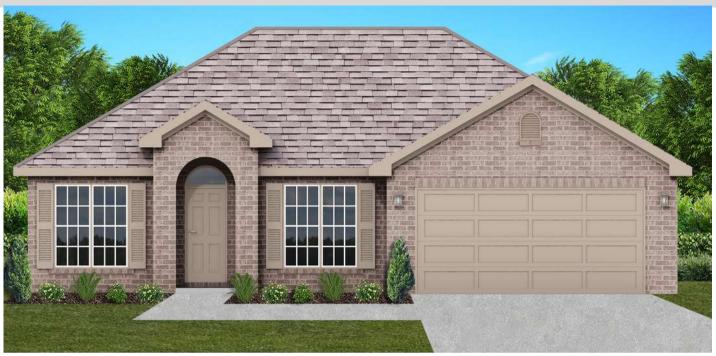

## THE WINDSOR

**\$**234,900

**Q** 1559 SF

**1** Bedrooms

€ 2 Bathrooms

- Separate Dining Area
- 10' Ceiling in Foyer & Family Room
- Wood Burning Fireplace
- Eat-in Kitchen & Dining Area
- Ceiling Fans in Master & Great Room
- Separate Garden Tub & Shower in Master Bath
- Large Walk-in Closet & Double Vanities in Master
- Raised Vanities
- Large Utility Room
- Hard Tile in Foyer, Fireplace & Bath
- Attic Access from Inside Hall
- Centrally Wired Command Center
- 700 Yards of Bermuda Sod
- Spray Foam Insulation in All Exterior Walls & Roof Line
- Energy Saving Heat Pump Hot Water Heater
- Energy STAR Appliances & Fans
- Energy Consumption Monitor