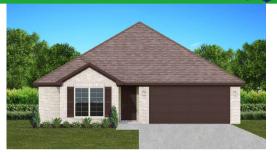

## THE ASPEN

**\$**240,900

**Q** 1655 SF

₽ 4 Bedrooms

€ 2 Bathrooms

- 10' Ceiling in Family Room
- Wood Burning Fireplace
- Large Kitchen Island with Breakfast Bar
- Dining Area & Breakfast Nook
- Ceiling Fans in Master & Great Room
- Separate Garden Tub & Shower in Master Bath
- Double Vanities in Master
- Large Walk-in Closets
- Raised Vanities
- Hard Tile in Foyer, Fireplace & Bath
- Attic Access from Inside Hall & Garage
- Centrally Wired Command Center
- Garage Door Openers
- 700 Yards of Bermuda Sod
- Spray Foam Insulation in All Exterior Walls & Roof Line
- Energy Saving Heat Pump Hot Water Heater
- Energy STAR Appliances & Fans
- Energy Consumption Monitor