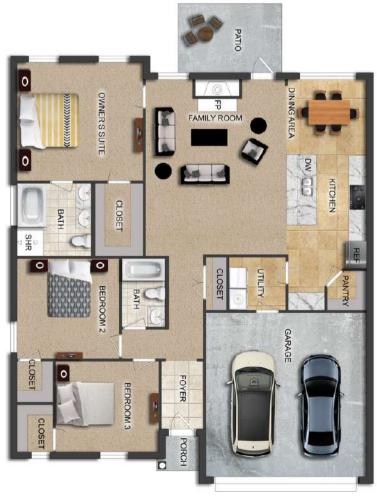

## THE WINDSOR

**\$**234,900

**Q** 1559 SF

**1** Bedrooms

€ 2 Bathrooms

- Separate Dining Area
- 10' Ceiling in Foyer & Family Room
- Wood Burning Fireplace
- Eat-in Kitchen & Dining Area
- Ceiling Fans in Master & Great Room
- Separate Garden Tub & Shower in Master Bath
- Large Walk-in Closet & Double Vanities in Master
- Raised Vanities
- Large Utility Room
- Hard Tile in Foyer, Fireplace & Bath
- Attic Access from Inside Hall
- Centrally Wired Command Center
- 700 Yards of Bermuda Sod
- Spray Foam Insulation in All Exterior Walls & Roof Line
- Energy Saving Heat Pump Hot Water Heater
- Energy STAR Appliances & Fans
- Energy Consumption Monitor