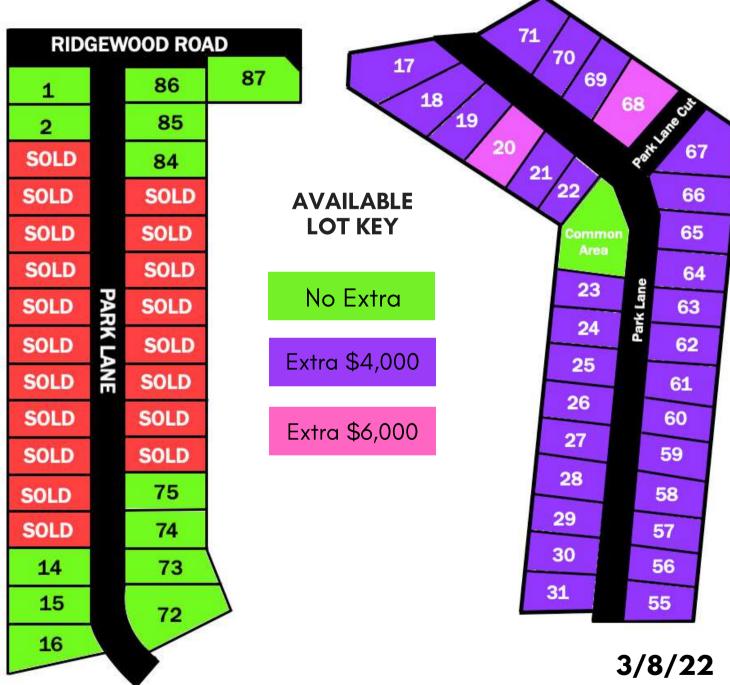

## GOODWYN BUILDING CO.

Montgomery's Hometown Builder



The Windsor \$234,900



The Aspen \$240,900



The Willow \$243,300



The Palmetto \$245,900



The Savannah \$249,900



The Birch \$251,500



The Magnolia \$252,300

## SO DOWN FINANCING AVAILABLE

VIEW ALL PLANS & NEIGHBORHOODS AT www.goodwynbuilding.com



### PHILIP GOODWYN

PhilipeGoodwynBuilding.com 334.296.2438 3/23/22







## **ALSO BUILDING IN**

Montgomery

SomerHil

Wetumpka

COTTON LAKES





# PARK LANE Prattville, AL 36067



#### **Standard Home Features**

- Bermuda sod with shrubs
- Mailbox to match neighborhood
- Chimed doorbell
- Insulated exterior doors
- Steel panel garage door with 2 remotes
- Front & back porch lights
- 1 flood light
- 2 outside faucets
- Poured concrete driveway, walkway, & patio
- Ceramic tile in baths
- Carpet in bedrooms
- Vinyl in kitchen, breakfast area, & laundry room
- Wood cabinets in kitchen & baths
- Formica countertops in kitchen & baths
- Food waste disposal
- Over the range microwave (black)
- Dishwasher (black)
- Smooth top self cleaning range (black)
- Wood burning fireplace with wraparound mantle
- Ceramic tile around fireplace
- Lighting packages in oil rub