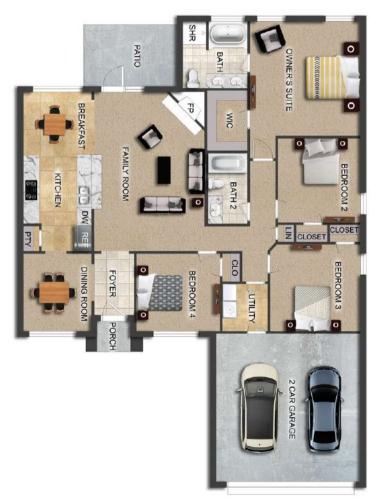

## THE ASPEN

**\$**240,900

**Q** 1655 SF

₽ 4 Bedrooms

€ 2 Bathrooms

- 10' Ceiling in Family Room
- Wood Burning Fireplace
- Large Kitchen Island with Breakfast Bar
- Dining Area & Breakfast Nook
- Ceiling Fans in Master & Great Room
- Separate Garden Tub & Shower in Master Bath
- Double Vanities in Master
- Large Walk-in Closets
- Raised Vanities
- Hard Tile in Foyer, Fireplace & Bath
- Attic Access from Inside Hall & Garage
- Centrally Wired Command Center
- Garage Door Openers
- 700 Yards of Bermuda Sod
- Spray Foam Insulation in All Exterior Walls & Roof Line
- Energy Saving Heat Pump Hot Water Heater
- Energy STAR Appliances & Fans
- Energy Consumption Monitor