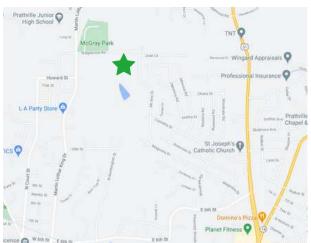

## GOODWYN BUILDING CO.

Montgomery's Hometown Builder



The Windsor \$234,900



The Aspen \$240,900



The Willow \$243,300



The Palmetto \$245,900



The Savannah \$249,900



The Birch \$251,500



The Magnolia \$252,300

## SO DOWN FINANCING AVAILABLE

VIEW ALL PLANS & NEIGHBORHOODS AT www.goodwynbuilding.com



### PHILIP GOODWYN

PhilipeGoodwynBuilding.com 334.296.2438 3/23/22







## **ALSO BUILDING IN**

Montgomery

SomerHil

Wetumpka

COTTON LAKES





# PARK LANE Prattville, AL 36067



#### **Standard Home Features**

- Bermuda sod with shrubs
- Mailbox to match neighborhood
- Chimed doorbell
- Insulated exterior doors
- Steel panel garage door with 2 remotes
- Front & back porch lights
- 1 flood light
- 2 outside faucets
- Poured concrete driveway, walkway, & patio
- Ceramic tile in baths
- Carpet in bedrooms
- Vinyl in kitchen, breakfast area, & laundry room
- Wood cabinets in kitchen & baths
- Formica countertops in kitchen & baths
- Food waste disposal
- Over the range microwave (black)
- Dishwasher (black)
- Smooth top self cleaning range (black)
- Wood burning fireplace with wraparound mantle
- Ceramic tile around fireplace
- Lighting packages in oil rubbed or nickel finish
- Ceiling fans in master bedroom & family room
- Additional bedrooms are braced & wired fo