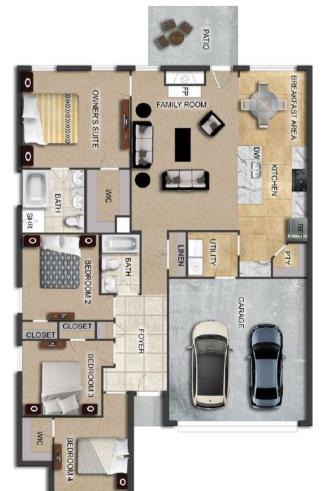

## THE WINDSOR

**\$**234,900

**Q** 1559 SF

**1** Bedrooms

€ 2 Bathrooms

- Separate Dining Area
- 10' Ceiling in Foyer & Family Room
- Wood Burning Fireplace
- Eat-in Kitchen & Dining Area
- Ceiling Fans in Master & Great Room
- Separate Garden Tub & Shower in Master Bath
- Large Walk-in Closet & Double Vanities in Master
- Raised Vanities
- Large Utility Room
- Hard Tile in Foyer, Fireplace & Bath
- Attic Access from Inside Hall
- Centrally Wired Command Center
- 700 Yards of Bermuda Sod
- Spray Foam Insulation in All Exterior Walls & Roof Line
- Energy Saving Heat Pump Hot Water Heater
- Energy STAR Appliances & Fans
- Energy Consumption Monitor