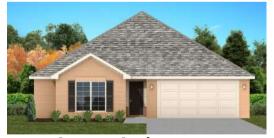

## THE WILLOW

**\$**243,300

**Q** 1658 SF

₽=14 Bedrooms

€ 2 Bathrooms

- Separate Dining Room
- 10' Ceiling in Family Room
- Wood Burning Fireplace
- Eat-in Kitchen with Breakfast Nook
- Ceiling Fans in Master & Great Room
- Separate Garden Tub & Shower in Master Bath
- Large Walk-in Closet & Double Vanities in Master
- Raised Vanities
- Hard Tile in Foyer, Fireplace & Bath
- Attic Access from Inside Hall & Garage
- Centrally Wired Command Center
- Garage Door Openers
- 700 Yards of Bermuda Sod
- Spray Foam Insulation in All Exterior Walls & Roof Line
- Energy Saving Heat Pump Hot Water Heater
- Energy STAR Appliances & Fans
- Energy Consumption Monitor

## THE PALMETTO

\$245,900

**Q** 1702 SF

₽=4 Bedrooms

€ 2 Bathrooms

- 10' Ceiling in Family Room
- Wood Burning Fireplace
- Eat-in Kitchen with Large Island & Breakfast Nook
- Ceiling Fans in Master & Great Room
- Separate Garden Tub & Shower in Master Bath
- Large Walk-in Closet & Double Vanities in Master
- Raised Vanities
- Hard Tile in Foyer, Fireplace & Bath
- Attic Access from Inside Hall & Garage
- Centrally Wired Command Center
- Garage Door Openers
- 700 Yards of Bermuda Sod
- Spray Foam Insulation in All Exterior Walls & Roof Line
- Energy Saving Heat Pump Hot Water Heater
- Energy STAR Appliances & Fans
- Energy Consumption Monitor