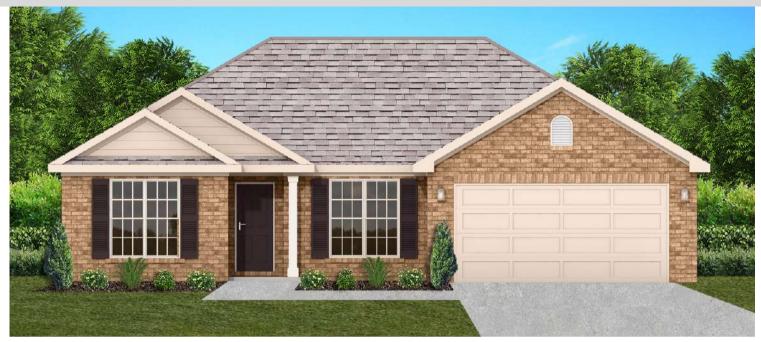

## THE WILLOW

**\$**243,300

**Q** 1658 SF

₽=14 Bedrooms

€ 2 Bathrooms

- Separate Dining Room
- 10' Ceiling in Family Room
- Wood Burning Fireplace
- Eat-in Kitchen with Breakfast Nook
- Ceiling Fans in Master & Great Room
- Separate Garden Tub & Shower in Master Bath
- Large Walk-in Closet & Double Vanities in Master
- Raised Vanities
- Hard Tile in Foyer, Fireplace & Bath
- Attic Access from Inside Hall & Garage
- Centrally Wired Command Center
- Garage Door Openers
- 700 Yards of Bermuda Sod
- Spray Foam Insulation in All Exterior Walls & Roof Line
- Energy Saving Heat Pump Hot Water Heater
- Energy STAR Appliances & Fans
- Energy Consumption Monitor