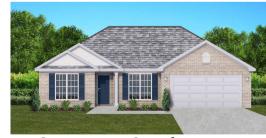

## THE SAVANNAH

**\$**248,900

**Q** 1745 SF

4 Bedrooms

- Separate Dining Room
- 10' Ceiling in Family Room
- Wood Burning Fireplace
- Eat-in Kitchen with Breakfast Bar & Breakfast Nook
- Ceiling Fans in Master & Great Room
- Separate Garden Tub & Shower in Master Bath
- Large Walk-in Closet & Double Vanities in Master
- Raised Vanities
- Hard Tile in Foyer, Fireplace & Bath
- Attic Access from Inside Hall & Garage
- Centrally Wired Command Center
- Garage Door Openers
- 700 Yards of Bermuda Sod
- Spray Foam Insulation in All Exterior Walls & Roof Line
- Energy Saving Heat Pump Hot Water Heater
- Energy STAR Appliances & Fans
- Energy Consumption Monitor

## THE BIRCH

**\$**251,500

**Q** 1803 SF

₽=4 Bedrooms

€ 2 Bathrooms

- 10' Ceiling in Family Room
- Wood Burning Fireplace
- Large Kitchen Island with Breakfast Bar
- Dining Area & Breakfast Nook
- Ceiling Fans in Master & Great Room
- Separate Garden Tub & Shower in Master Bath
- Double Vanities in Master
- Large Walk-in Closets
- Raised Vanities
- Hard Tile in Foyer, Fireplace & Bath
- Attic Access from Inside Hall & Garage
- Centrally Wired Command Center
- Garage Door Openers
- 700 Yards of Bermuda Sod
- Spray Foam Insulation in All Exterior Walls & Roof Line
- Energy Saving Heat Pump Hot Water Heater
- Energy STAR Appliances & Fans
- Energy Consumption Monitor