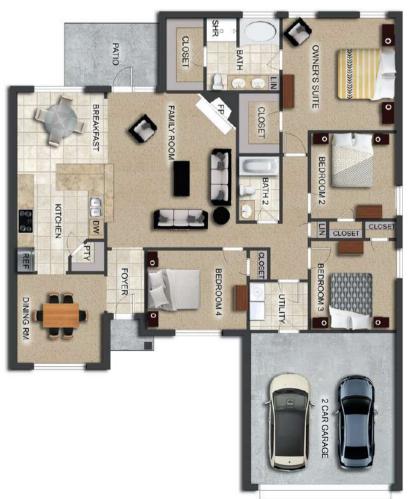

## THE MAGNOLIA

**\$**252,300

**Q** 1857 SF

₽ 4 Bedrooms

€ 2 Bathrooms

- Separate Dining Room
- 10' Ceiling in Family Room
- Wood Burning Fireplace
- Eat-in Kitchen with Breakfast Bar & Breakfast Nook
- Ceiling Fans in Master & Great Room
- Separate Garden Tub & Large Shower in Master Bath
- 2 Large Walk-in Closets & Double Vanities in Master
- Raised Vanities
- Hard Tile in Foyer, Fireplace & Bath
- Attic Access from Inside Hall & Garage
- Centrally Wired Command Center
- Garage Door Openers
- 700 Yards of Bermuda Sod
- Spray Foam Insulation in All Exterior Walls & Roof Line
- Energy Saving Heat Pump Hot Water Heater
- Energy STAR Appliances & Fans
- Energy Consumption Monitor