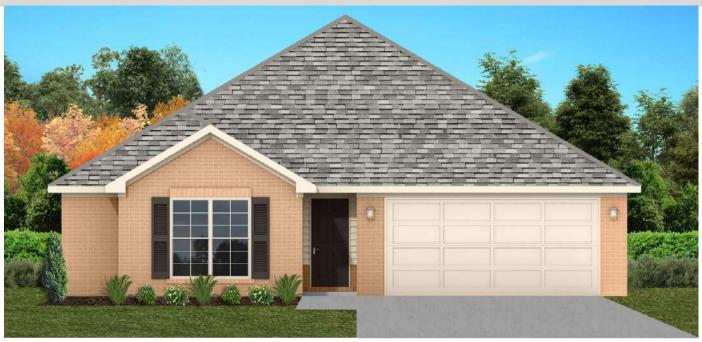

## THE MAGNOLIA

**\$**252,300

**Q** 1857 SF

₽ 4 Bedrooms

€ 2 Bathrooms

- Separate Dining Room
- 10' Ceiling in Family Room
- Wood Burning Fireplace
- Eat-in Kitchen with Breakfast Bar & Breakfast Nook
- Ceiling Fans in Master & Great Room
- Separate Garden Tub & Large Shower in Master Bath
- 2 Large Walk-in Closets & Double Vanities in Master
- Raised Vanities
- Hard Tile in Foyer, Fireplace & Bath
- Attic Access from Inside Hall & Garage
- Centrally Wired Command Center
- Garage Door Openers
- 700 Yards of Bermuda Sod
- Spray Foam Insulation in All Exterior Walls & Roof Line
- Energy Saving Heat Pump Hot Water Heater
- Energy STAR Appliances & Fans
- Energy Consumption Monitor