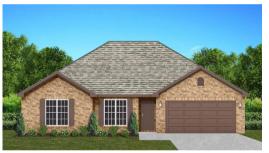

## THE PALMETTO

\$245,900

**Q** 1702 SF

₽=4 Bedrooms

€ 2 Bathrooms

- 10' Ceiling in Family Room
- Wood Burning Fireplace
- Eat-in Kitchen with Large Island & Breakfast Nook
- Ceiling Fans in Master & Great Room
- Separate Garden Tub & Shower in Master Bath
- Large Walk-in Closet & Double Vanities in Master
- Raised Vanities
- Hard Tile in Foyer, Fireplace & Bath
- Attic Access from Inside Hall & Garage
- Centrally Wired Command Center
- Garage Door Openers
- 700 Yards of Bermuda Sod
- Spray Foam Insulation in All Exterior Walls & Roof Line
- Energy Saving Heat Pump Hot Water Heater
- Energy STAR Appliances & Fans
- Energy Consumption Monitor