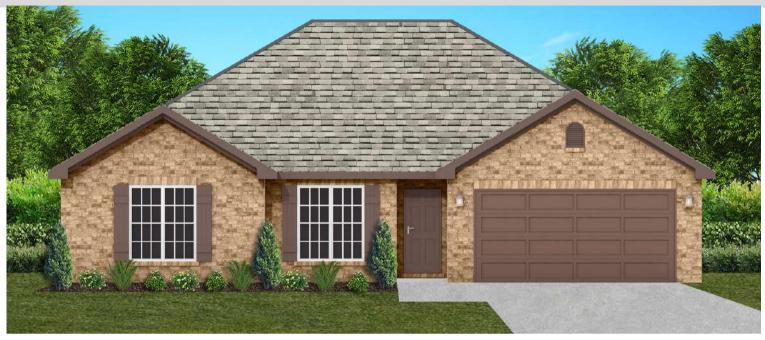

## THE ASPEN

**\$**240,900

**Q** 1655 SF

₽ 4 Bedrooms

€ 2 Bathrooms

- 10' Ceiling in Family Room
- Wood Burning Fireplace
- Large Kitchen Island with Breakfast Bar
- Dining Area & Breakfast Nook
- Ceiling Fans in Master & Great Room
- Separate Garden Tub & Shower in Master Bath
- Double Vanities in Master
- Large Walk-in Closets
- Raised Vanities
- Hard Tile in Foyer, Fireplace & Bath
- Attic Access from Inside Hall & Garage
- Centrally Wired Command Center
- Garage Door Openers
- 700 Yards of Bermuda Sod
- Spray Foam Insulation in All Exterior Walls & Roof Line
- Energy Saving Heat Pump Hot Water Heater
- Energy STAR Appliances & Fans
- Energy Consumption Monitor