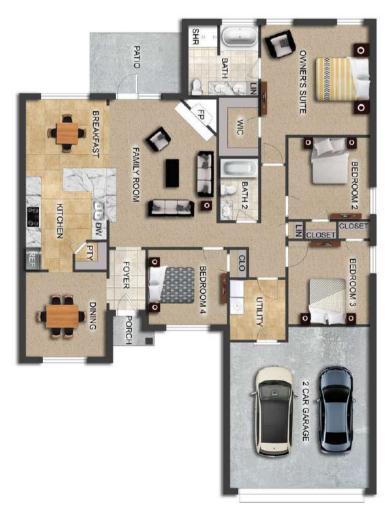

## THE MAGNOLIA

**\$**252,300

**Q** 1857 SF

₽ 4 Bedrooms

€ 2 Bathrooms

- Separate Dining Room
- 10' Ceiling in Family Room
- Wood Burning Fireplace
- Eat-in Kitchen with Breakfast Bar & Breakfast Nook
- Ceiling Fans in Master & Great Room
- Separate Garden Tub & Large Shower in Master Bath
- 2 Large Walk-in Closets & Double Vanities in Master
- Raised Vanities
- Hard Tile in Foyer, Fireplace & Bath
- Attic Access from Inside Hall & Garage
- Centrally Wired Command Center
- Garage Door Openers
- 700 Yards of Bermuda Sod
- Spray Foam Insulation in All Exterior Walls & Roof Line
- Energy Saving Heat Pump Hot Water Heater
- Energy STAR Appliances & Fans
- Energy Consumption Monitor