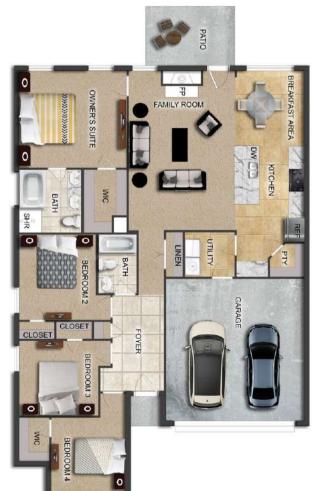

# THE WINDSOR

**\$**240,900

**Q** 1559 SF

**1** ■ 3 Bedrooms

€ 2 Bathrooms

- Separate Dining Area
- 10' Ceiling in Foyer & Family Room
- Wood Burning Fireplace
- Eat-in Kitchen & Dining Area
- Ceiling Fans in Master & Great Room
- Separate Garden Tub & Shower in Master Bath
- Large Walk-in Closet & Double Vanities in Master
- Raised Vanities
- Large Utility Room
- Hard Tile in Foyer, Fireplace & Bath
- Attic Access from Inside Hall
- Centrally Wired Command Center
- 700 Yards of Bermuda Sod
- Spray Foam Insulation in All Exterior Walls & Roof Line
- Energy Saving Heat Pump Hot Water Heater
- Energy STAR Appliances & Fans
- Energy Consumption Monitor