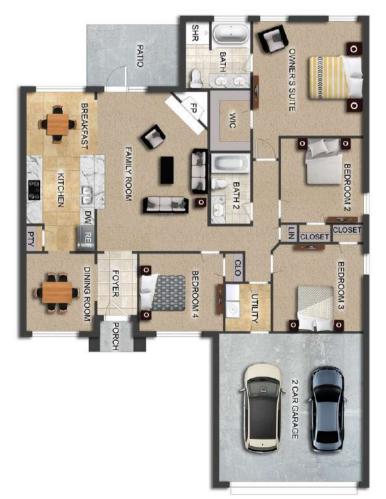

## THE ASPEN

**\$**246,900

**Q** 1655 SF

₽=14 Bedrooms

€ 2 Bathrooms

- 10' Ceiling in Family Room
- Wood Burning Fireplace
- Large Kitchen Island with Breakfast Bar
- Dining Area & Breakfast Nook
- Ceiling Fans in Master & Great Room
- Separate Garden Tub & Shower in Master Bath
- Double Vanities in Master
- Large Walk-in Closets
- Raised Vanities
- Hard Tile in Foyer, Fireplace & Bath
- Attic Access from Inside Hall & Garage
- Centrally Wired Command Center
- Garage Door Openers
- 700 Yards of Bermuda Sod
- Spray Foam Insulation in All Exterior Walls & Roof Line
- Energy Saving Heat Pump Hot Water Heater
- Energy STAR Appliances & Fans
- Energy Consumption Monitor