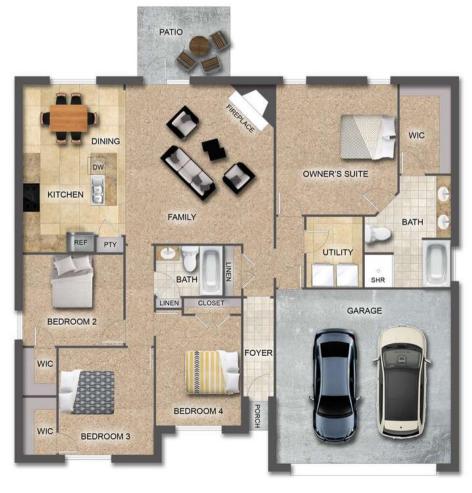

## THE SAVANNAH

\$254,900

**Q** 1745 SF

4 Bedrooms

- Separate Dining Room
- 10' Ceiling in Family Room
- Wood Burning Fireplace
- Eat-in Kitchen with Breakfast Bar & Breakfast Nook
- Ceiling Fans in Master & Great Room
- Separate Garden Tub & Shower in Master Bath
- Large Walk-in Closet & Double Vanities in Master
- Raised Vanities
- Hard Tile in Foyer, Fireplace & Bath
- Attic Access from Inside Hall & Garage
- Centrally Wired Command Center
- Garage Door Openers
- 700 Yards of Bermuda Sod
- Spray Foam Insulation in All Exterior Walls & Roof Line
- Energy Saving Heat Pump Hot Water Heater
- Energy STAR Appliances & Fans
- Energy Consumption Monitor