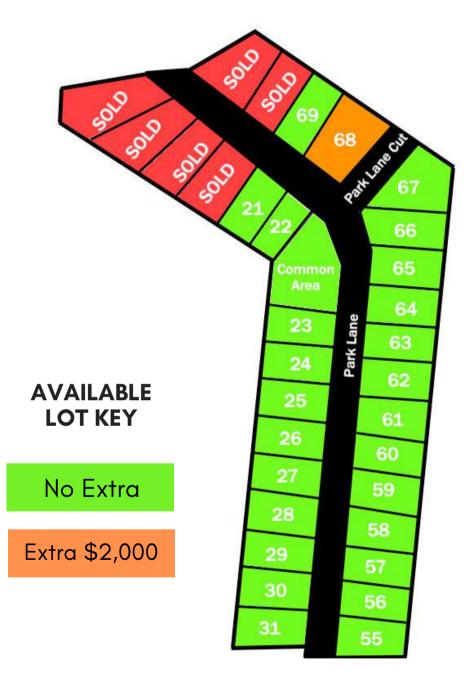

## GOODWYN BUILDING CO.

Montgomery's Hometown Builder



The Windsor \$240,900



The Aspen \$246,900



The Willow \$249,300



The Palmetto \$251,900



The Savannah \$255,900



The Birch \$257,500



The Magnolia \$258,300

## SO DOWN FINANCING AVAILABLE

VIEW ALL PLANS & NEIGHBORHOODS AT www.goodwynbuilding.com



## PHILIP GOODWYN

PhilipeGoodwynBuilding.com 334.296.2438 3/20/23



PLAT 2



3/20/23

## **ALSO BUILDING IN**

**Deatsville** 

Montgomery

Wetumpka

**Prattville** 

Millbrook **Sherwood** 

Forest









# PARK LANE Prattville, AL 36067



### Standard Home Features

- Bermuda sod with shrubs
- Mailbox to match neighborhood
- Chimed doorbell
- Insulated exterior doors
- Steel panel garage door with 2 remotes
- Front & back porch lights
- 1 flood light
- 2 outside faucets
- Poured concrete driveway, walkway, & patio
- Ceramic tile in baths
- Carpet in bedrooms
- Vinyl in kitchen, breakfast area, & laundry room
- Wood cabinets in kitchen & baths
- Formica countertops in kitchen & baths
- Food waste disposal
- Over the range microwave (black)
- Dishwasher (black)
- Smooth top self cleaning range (black)
- Wood burning fireplace with wraparound mantle
- Ceramic t