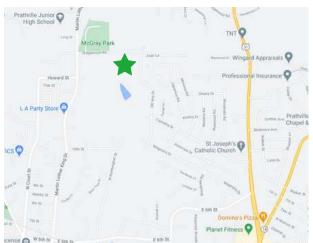

## GOODWYN BUILDING CO.

Montgomery's Hometown Builder



The Windsor \$240,900



The Aspen \$246,900



The Willow \$249,300



The Palmetto \$251,900



The Savannah \$255,900



The Birch \$257,500



The Magnolia \$258,300

## SO DOWN FINANCING AVAILABLE

VIEW ALL PLANS & NEIGHBORHOODS AT www.goodwynbuilding.com



## PHILIP GOODWYN

PhilipeGoodwynBuilding.com 334.296.2438 3/20/23



PLAT 2



3/20/23

## **ALSO BUILDING IN**

**Deatsville** 

Montgomery

Wetumpka

**Prattville** 

Millbrook **Sherwood** 

Forest









# PARK LANE Prattville, AL 36067



### Standard Home Features

- Bermuda sod with shrubs
- Mailbox to match neighborhood
- Chimed doorbell
- Insulated exterior doors
- Steel panel garage door with 2 remotes
- Front & back porch lights
- 1 flood light
- 2 outside faucets
- Poured concrete driveway, walkway, & patio
- Ceramic tile in baths
- Carpet in bedrooms
- Vinyl in kitchen, breakfast area, & laundry room
- Wood cabinets in kitchen & baths
- Formica countertops in kitchen & baths
- Food waste disposal
- Over the range microwave (black)
- Dishwasher (black)
- Smooth top self cleaning range (black)
- Wood burning fireplace with wraparound mantle
- Ceramic tile around fireplace
- Lighting packages in oil rubbed or nickel finish
- Ceiling fans in master bedroom & family room
- Additional bedrooms are braced & wired for fut