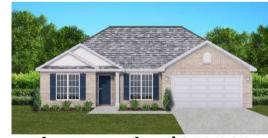

# THE BIRCH

**\$**257,500

**Q** 1803 SF

₽=14 Bedrooms

€ 2 Bathrooms

- 10' Ceiling in Family Room
- Wood Burning Fireplace
- Large Kitchen Island with Breakfast Bar
- Dining Area & Breakfast Nook
- Ceiling Fans in Master & Great Room
- Separate Garden Tub & Shower in Master Bath
- Double Vanities in Master
- Large Walk-in Closets
- Raised Vanities
- Hard Tile in Foyer, Fireplace & Bath
- Attic Access from Inside Hall & Garage
- Centrally Wired Command Center
- Garage Door Openers
- 700 Yards of Bermuda Sod
- Spray Foam Insulation in All Exterior Walls & Roof Line
- Energy Saving Heat Pump Hot Water Heater
- Energy STAR Appliances & Fans
- **Energy Consumption Monitor**

## THE MAGNOLIA

**\$**258,300

**Q** 1857 SF

₽=4 Bedrooms

€ 2 Bathrooms

- Separate Dining Room
- 10' Ceiling in Family Room
- Wood Burning Fireplace
- Eat-in Kitchen with Breakfast Bar & Breakfast Nook
- Ceiling Fans in Master & Great Room
- Separate Garden Tub & Large Shower in Master Bath
- 2 Large Walk-in Closets & Double Vanities in Master
- Raised Vanities
- Hard Tile in Foyer, Fireplace & Bath
- Attic Access from Inside Hall & Garage
- Centrally Wired Command Center
- Garage Door Openers
- 700 Yards of Bermuda Sod
- Spray Foam Insulation in All Exterior Walls & Roof Line
- Energy Saving Heat Pump Hot Water Heater
- Energy STAR Appliances & Fans
- Energy Consumption Monitor