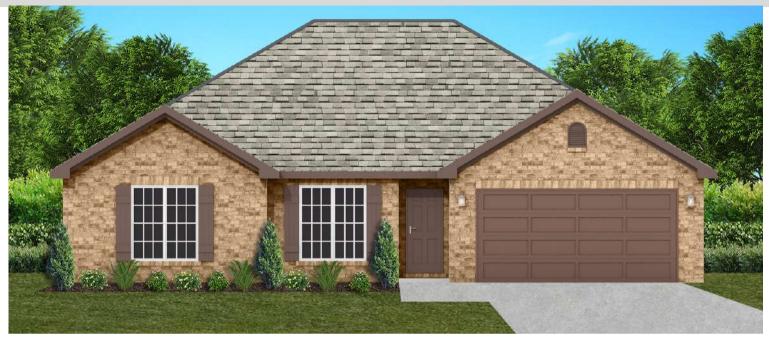

## THE ASPEN

**\$**246,900

**Q** 1655 SF

₽=14 Bedrooms

€ 2 Bathrooms

- 10' Ceiling in Family Room
- Wood Burning Fireplace
- Large Kitchen Island with Breakfast Bar
- Dining Area & Breakfast Nook
- Ceiling Fans in Master & Great Room
- Separate Garden Tub & Shower in Master Bath
- Double Vanities in Master
- Large Walk-in Closets
- Raised Vanities
- Hard Tile in Foyer, Fireplace & Bath
- Attic Access from Inside Hall & Garage
- Centrally Wired Command Center
- Garage Door Openers
- 700 Yards of Bermuda Sod
- Spray Foam Insulation in All Exterior Walls & Roof Line
- Energy Saving Heat Pump Hot Water Heater
- Energy STAR Appliances & Fans
- Energy Consumption Monitor