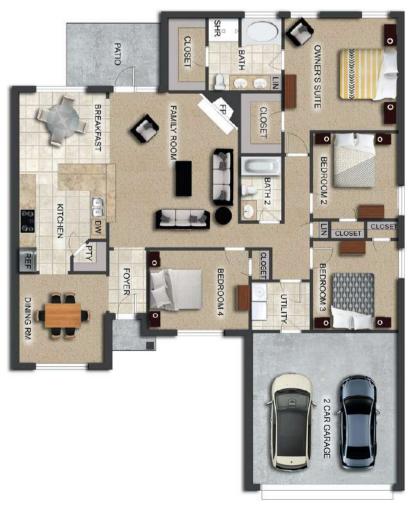

## THE MAGNOLIA

**\$**258,300

**Q** 1857 SF

₽=4 Bedrooms

€ 2 Bathrooms

- Separate Dining Room
- 10' Ceiling in Family Room
- Wood Burning Fireplace
- Eat-in Kitchen with Breakfast Bar & Breakfast Nook
- Ceiling Fans in Master & Great Room
- Separate Garden Tub & Large Shower in Master Bath
- 2 Large Walk-in Closets & Double Vanities in Master
- Raised Vanities
- Hard Tile in Foyer, Fireplace & Bath
- Attic Access from Inside Hall & Garage
- Centrally Wired Command Center
- Garage Door Openers
- 700 Yards of Bermuda Sod
- Spray Foam Insulation in All Exterior Walls & Roof Line
- Energy Saving Heat Pump Hot Water Heater
- Energy STAR Appliances & Fans
- Energy Consumption Monitor