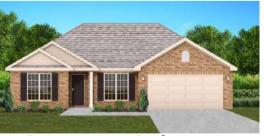

# THE WINDSOR

**\$**240,900

**Q** 1559 SF

**1** ■ 3 Bedrooms

€ 2 Bathrooms

- Separate Dining Area
- 10' Ceiling in Foyer & Family Room
- Wood Burning Fireplace
- Eat-in Kitchen & Dining Area
- Ceiling Fans in Master & Great Room
- Separate Garden Tub & Shower in Master Bath
- Large Walk-in Closet & Double Vanities in Master
- Raised Vanities
- Large Utility Room
- Hard Tile in Foyer, Fireplace & Bath
- Attic Access from Inside Hall
- Centrally Wired Command Center
- 700 Yards of Bermuda Sod
- Spray Foam Insulation in All Exterior Walls & Roof Line
- Energy Saving Heat Pump Hot Water Heater
- Energy STAR Appliances & Fans
- Energy Consumption Monitor

## THE ASPEN

**\$**246,900

**Q** 1655 SF

₽=14 Bedrooms

€ 2 Bathrooms

- 10' Ceiling in Family Room
- Wood Burning Fireplace
- Large Kitchen Island with Breakfast Bar
- Dining Area & Breakfast Nook
- Ceiling Fans in Master & Great Room
- Separate Garden Tub & Shower in Master Bath
- Double Vanities in Master
- Large Walk-in Closets
- Raised Vanities
- Hard Tile in Foyer, Fireplace & Bath
- Attic Access from Inside Hall & Garage
- Centrally Wired Command Center
- Garage Door Openers
- 700 Yards of Bermuda Sod
- Spray Foam Insulation in All Exterior Walls & Roof Line
- Energy Saving Heat Pump Hot Water Heater
- Energy STAR Appliances & Fans
- Energy Consumption Monitor

# THE WILLOW

**\$**249,300

**Q** 1658 SF

₽=14 Bedrooms

€ 2 Bathrooms

- Separate Dining Room
- 10' Ceiling in Family Room
- Wood Burning Fireplace
- Eat-in Kitchen with Breakfast Nook
- Ceiling Fans in Master & Great Room
- Separate Garden Tub & Shower in Master Bath
- Large Walk-in Closet & Double Vanities in Master
- Raised Vanities
- Hard Tile in Foyer, Fireplace & Bath
- Attic Access from Inside Hall & Garage
- Centrally Wired Command Center
- Garage Door Openers
- 700 Yards of Bermuda Sod
- Spray Foam Insulation in All Exterior Walls & Roof Line
- Energy Saving Heat Pump Hot Water Heater
- Energy STAR Appliances & Fans
- Energy Consumption Monitor