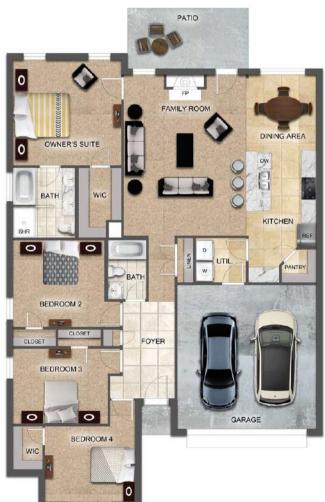

# THE WINDSOR

**\$**240,900

**Q** 1559 SF

**1** ■ 3 Bedrooms

€ 2 Bathrooms

- Separate Dining Area
- 10' Ceiling in Foyer & Family Room
- Wood Burning Fireplace
- Eat-in Kitchen & Dining Area
- Ceiling Fans in Master & Great Room
- Separate Garden Tub & Shower in Master Bath
- Large Walk-in Closet & Double Vanities in Master
- Raised Vanities
- Large Utility Room
- Hard Tile in Foyer, Fireplace & Bath
- Attic Access from Inside Hall
- Centrally Wired Command Center
- 700 Yards of Bermuda Sod
- Spray Foam Insulation in All Exterior Walls & Roof Line
- Energy Saving Heat Pump Hot Water Heater
- Energy STAR Appliances & Fans
- Energy Consumption Monitor