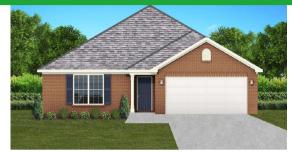

# THE WINDSOR

**\$**240,900

**Q** 1559 SF

**1** ■ 3 Bedrooms

€ 2 Bathrooms

- Separate Dining Area
- 10' Ceiling in Foyer & Family Room
- Wood Burning Fireplace
- Eat-in Kitchen & Dining Area
- Ceiling Fans in Master & Great Room
- Separate Garden Tub & Shower in Master Bath
- Large Walk-in Closet & Double Vanities in Master
- Raised Vanities
- Large Utility Room
- Hard Tile in Foyer, Fireplace & Bath
- Attic Access from Inside Hall
- Centrally Wired Command Center
- 700 Yards of Bermuda Sod
- Spray Foam Insulation in All Exterior Walls & Roof Line
- Energy Saving Heat Pump Hot Water Heater
- Energy STAR Appliances & Fans
- Energy Consumption Monitor