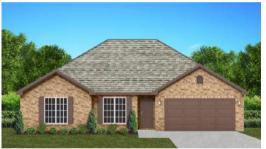

## THE PALMETTO

\$251,900

**Q** 1702 SF

₽ 4 Bedrooms

€ 2 Bathrooms

- 10' Ceiling in Family Room
- Wood Burning Fireplace
- Eat-in Kitchen with Large Island & Breakfast Nook
- Ceiling Fans in Master & Great
- Separate Garden Tub & Shower in Master Bath
- Large Walk-in Closet & Double Vanities in Master
- Raised Vanities
- Hard Tile in Foyer, Fireplace &
- Attic Access from Inside Hall & Garage
- Centrally Wired Command Center
- Garage Door Openers
- 700 Yards of Bermuda Sod
- Spray Foam Insulation in All Exterior Walls & Roof Line
- Energy Saving Heat Pump Hot Water Heater
- Energy STAR Appliances & Fans
- **Energy Consumption Monitor**