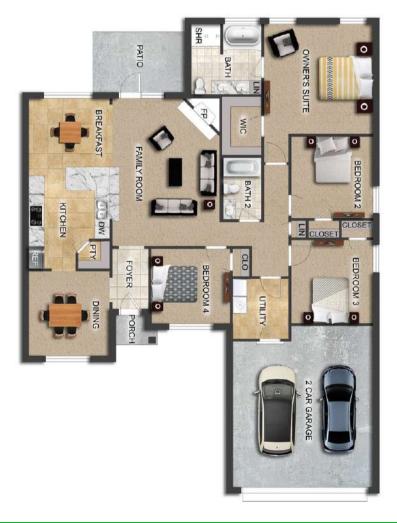

## THE MAGNOLIA

**\$**258,300

**Q** 1857 SF

₽=4 Bedrooms

€ 2 Bathrooms

- Separate Dining Room
- 10' Ceiling in Family Room
- Wood Burning Fireplace
- Eat-in Kitchen with Breakfast Bar & Breakfast Nook
- Ceiling Fans in Master & Great Room
- Separate Garden Tub & Large Shower in Master Bath
- 2 Large Walk-in Closets & Double Vanities in Master
- Raised Vanities
- Hard Tile in Foyer, Fireplace & Bath
- Attic Access from Inside Hall & Garage
- Centrally Wired Command Center
- Garage Door Openers
- 700 Yards of Bermuda Sod
- Spray Foam Insulation in All Exterior Walls & Roof Line
- Energy Saving Heat Pump Hot Water Heater
- Energy STAR Appliances & Fans
- Energy Consumption Monitor