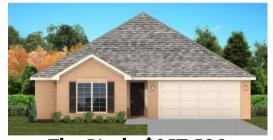

## THE PALMETTO

\$251,900

**Q** 1702 SF

₽ 4 Bedrooms

€ 2 Bathrooms

- 10' Ceiling in Family Room
- Wood Burning Fireplace
- Eat-in Kitchen with Large Island & Breakfast Nook
- Ceiling Fans in Master & Great
- Separate Garden Tub & Shower in Master Bath
- Large Walk-in Closet & Double Vanities in Master
- Raised Vanities
- Hard Tile in Foyer, Fireplace &
- Attic Access from Inside Hall & Garage
- Centrally Wired Command Center
- Garage Door Openers
- 700 Yards of Bermuda Sod
- Spray Foam Insulation in All Exterior Walls & Roof Line
- Energy Saving Heat Pump Hot Water Heater
- Energy STAR Appliances & Fans
- **Energy Consumption Monitor**

## THE SAVANNAH

\$254,900

**Q** 1745 SF

4 Bedrooms

- Separate Dining Room
- 10' Ceiling in Family Room
- Wood Burning Fireplace
- Eat-in Kitchen with Breakfast Bar & Breakfast Nook
- Ceiling Fans in Master & Great Room
- Separate Garden Tub & Shower in Master Bath
- Large Walk-in Closet & Double Vanities in Master
- Raised Vanities
- Hard Tile in Foyer, Fireplace & Bath
- Attic Access from Inside Hall & Garage
- Centrally Wired Command Center
- Garage Door Openers
- 700 Yards of Bermuda Sod
- Spray Foam Insulation in All Exterior Walls & Roof Line
- Energy Saving Heat Pump Hot Water Heater
- Energy STAR Appliances & Fans
- Energy Consumption Monitor