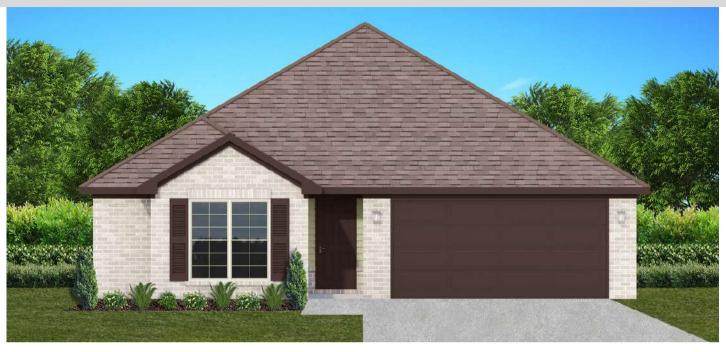

## THE ASPEN

**\$**246,900

**Q** 1655 SF

₽=14 Bedrooms

€ 2 Bathrooms

- 10' Ceiling in Family Room
- Wood Burning Fireplace
- Large Kitchen Island with Breakfast Bar
- Dining Area & Breakfast Nook
- Ceiling Fans in Master & Great Room
- Separate Garden Tub & Shower in Master Bath
- Double Vanities in Master
- Large Walk-in Closets
- Raised Vanities
- Hard Tile in Foyer, Fireplace & Bath
- Attic Access from Inside Hall & Garage
- Centrally Wired Command Center
- Garage Door Openers
- 700 Yards of Bermuda Sod
- Spray Foam Insulation in All Exterior Walls & Roof Line
- Energy Saving Heat Pump Hot Water Heater
- Energy STAR Appliances & Fans
- Energy Consumption Monitor