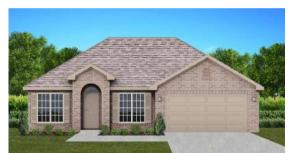

# THE WILLOW

**\$**249,300

**Q** 1658 SF

₽=14 Bedrooms

€ 2 Bathrooms

- Separate Dining Room
- 10' Ceiling in Family Room
- Wood Burning Fireplace
- Eat-in Kitchen with Breakfast Nook
- Ceiling Fans in Master & Great Room
- Separate Garden Tub & Shower in Master Bath
- Large Walk-in Closet & Double Vanities in Master
- Raised Vanities
- Hard Tile in Foyer, Fireplace & Bath
- Attic Access from Inside Hall & Garage
- Centrally Wired Command Center
- Garage Door Openers
- 700 Yards of Bermuda Sod
- Spray Foam Insulation in All Exterior Walls & Roof Line
- Energy Saving Heat Pump Hot Water Heater
- Energy STAR Appliances & Fans
- Energy Consumption Monitor