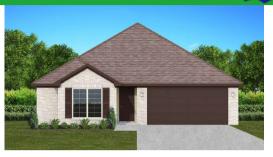

## THE ASPEN

**\$**246,900

**Q** 1655 SF

₽=14 Bedrooms

€ 2 Bathrooms

- 10' Ceiling in Family Room
- Wood Burning Fireplace
- Large Kitchen Island with Breakfast Bar
- Dining Area & Breakfast Nook
- Ceiling Fans in Master & Great Room
- Separate Garden Tub & Shower in Master Bath
- Double Vanities in Master
- Large Walk-in Closets
- Raised Vanities
- Hard Tile in Foyer, Fireplace & Bath
- Attic Access from Inside Hall & Garage
- Centrally Wired Command Center
- Garage Door Openers
- 700 Yards of Bermuda Sod
- Spray Foam Insulation in All Exterior Walls & Roof Line
- Energy Saving Heat Pump Hot Water Heater
- Energy STAR Appliances & Fans
- Energy Consumption Monitor