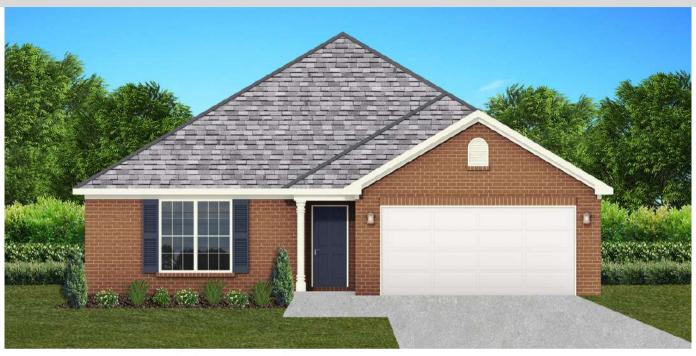

# THE WINDSOR

**\$**240,900

**Q** 1559 SF

**1** ■ 3 Bedrooms

€ 2 Bathrooms

- Separate Dining Area
- 10' Ceiling in Foyer & Family Room
- Wood Burning Fireplace
- Eat-in Kitchen & Dining Area
- Ceiling Fans in Master & Great Room
- Separate Garden Tub & Shower in Master Bath
- Large Walk-in Closet & Double Vanities in Master
- Raised Vanities
- Large Utility Room
- Hard Tile in Foyer, Fireplace & Bath
- Attic Access from Inside Hall
- Centrally Wired Command Center
- 700 Yards of Bermuda Sod
- Spray Foam Insulation in All Exterior Walls & Roof Line
- Energy Saving Heat Pump Hot Water Heater
- Energy STAR Appliances & Fans
- Energy Consumption Monitor