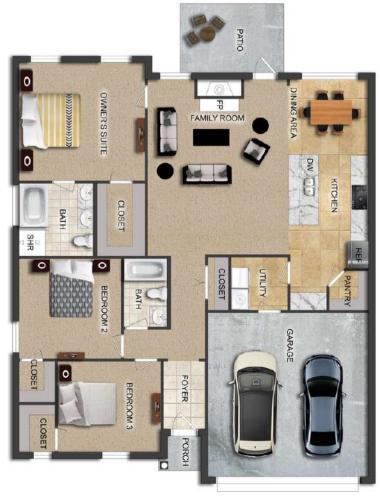

# THE WINDSOR

**\$**240,900

**Q** 1559 SF

**1** ■ 3 Bedrooms

€ 2 Bathrooms

- Separate Dining Area
- 10' Ceiling in Foyer & Family Room
- Wood Burning Fireplace
- Eat-in Kitchen & Dining Area
- Ceiling Fans in Master & Great Room
- Separate Garden Tub & Shower in Master Bath
- Large Walk-in Closet & Double Vanities in Master
- Raised Vanities
- Large Utility Room
- Hard Tile in Foyer, Fireplace & Bath
- Attic Access from Inside Hall
- Centrally Wired Command Center
- 700 Yards of Bermuda Sod
- Spray Foam Insulation in All Exterior Walls & Roof Line
- Energy Saving Heat Pump Hot Water Heater
- Energy STAR Appliances & Fans
- Energy Consumption Monitor