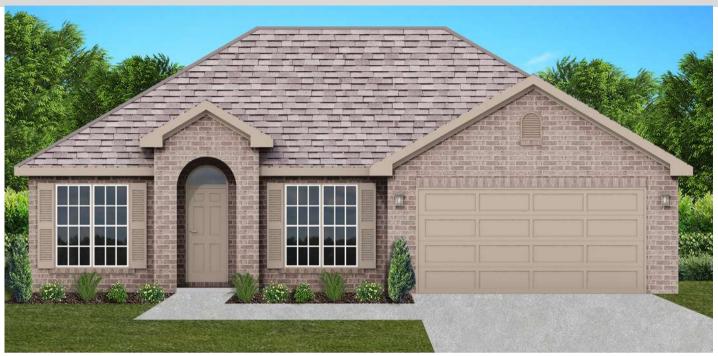

# THE WINDSOR

**\$**240,900

**Q** 1559 SF

**1** ■ 3 Bedrooms

€ 2 Bathrooms

- Separate Dining Area
- 10' Ceiling in Foyer & Family Room
- Wood Burning Fireplace
- Eat-in Kitchen & Dining Area
- Ceiling Fans in Master & Great Room
- Separate Garden Tub & Shower in Master Bath
- Large Walk-in Closet & Double Vanities in Master
- Raised Vanities
- Large Utility Room
- Hard Tile in Foyer, Fireplace & Bath
- Attic Access from Inside Hall
- Centrally Wired Command Center
- 700 Yards of Bermuda Sod
- Spray Foam Insulation in All Exterior Walls & Roof Line
- Energy Saving Heat Pump Hot Water Heater
- Energy STAR Appliances & Fans
- Energy Consumption Monitor