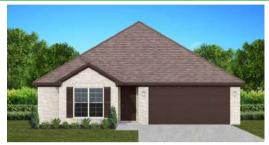

## THE ASPEN

**\$**254,900

**Q** 1655 SF

₽ 4 Bedrooms

€ 2 Bathrooms

- 10' Ceiling in Family Room
- Wood Burning Fireplace
- Large Kitchen Island with Breakfast Bar
- Dining Area & Breakfast Nook
- Ceiling Fans in Master & Great Room
- Separate Garden Tub & Shower in Master Bath
- Double Vanities in Master
- Large Walk-in Closets
- Raised Vanities
- Hard Tile in Foyer, Fireplace & Bath
- Attic Access from Inside Hall & Garage
- Centrally Wired Command Center
- Garage Door Openers
- 700 Yards of Bermuda Sod
- Spray Foam Insulation in All Exterior Walls & Roof Line
- Energy Saving Heat Pump Hot Water Heater
- Energy STAR Appliances & Fans