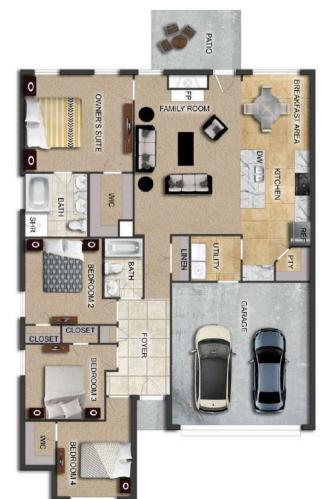

## THE ASPEN

**\$**254,900

**Q** 1655 SF

₽ 4 Bedrooms

€ 2 Bathrooms

- 10' Ceiling in Family Room
- Wood Burning Fireplace
- Large Kitchen Island with Breakfast Bar
- Dining Area & Breakfast Nook
- Ceiling Fans in Master & Great Room
- Separate Garden Tub & Shower in Master Bath
- Double Vanities in Master
- Large Walk-in Closets
- Raised Vanities
- Hard Tile in Foyer, Fireplace & Bath
- Attic Access from Inside Hall & Garage
- Centrally Wired Command Center
- Garage Door Openers
- 700 Yards of Bermuda Sod
- Spray Foam Insulation in All Exterior Walls & Roof Line
- Energy Saving Heat Pump Hot Water Heater
- Energy STAR Appliances & Fans