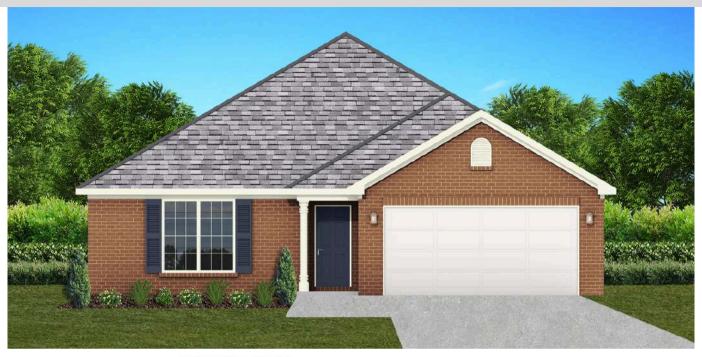

# THE WINDSOR

**\$**248,900

**Q** 1559 SF

**1** ■ 3 Bedrooms

€ 2 Bathrooms

- Separate Dining Area
- 10' Ceiling in Foyer & Family Room
- Wood Burning Fireplace
- Eat-in Kitchen & Dining Area
- Ceiling Fans in Master & Great Room
- Separate Garden Tub & Shower in Master Bath
- Large Walk-in Closet & Double Vanities in Master
- Raised Vanities
- Large Utility Room
- Hard Tile in Foyer, Fireplace & Bath
- Attic Access from Inside Hall
- Centrally Wired Command Center
- 700 Yards of Bermuda Sod
- Spray Foam Insulation in All Exterior Walls & Roof Line
- Energy Saving Heat Pump Hot Water Heater
- Energy STAR Appliances & Fans