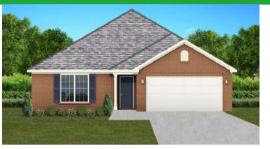

# THE WINDSOR

**\$**248,900

**Q** 1559 SF

**1** ■ 3 Bedrooms

€ 2 Bathrooms

- Separate Dining Area
- 10' Ceiling in Foyer & Family Room
- Wood Burning Fireplace
- Eat-in Kitchen & Dining Area
- Ceiling Fans in Master & Great Room
- Separate Garden Tub & Shower in Master Bath
- Large Walk-in Closet & Double Vanities in Master
- Raised Vanities
- Large Utility Room
- Hard Tile in Foyer, Fireplace & Bath
- Attic Access from Inside Hall
- Centrally Wired Command Center
- 700 Yards of Bermuda Sod
- Spray Foam Insulation in All Exterior Walls & Roof Line
- Energy Saving Heat Pump Hot Water Heater
- Energy STAR Appliances & Fans