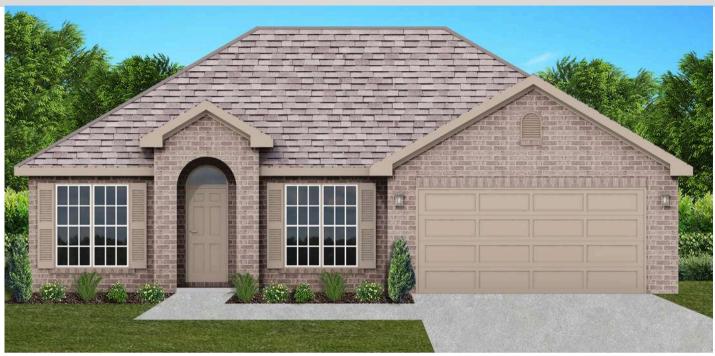

# THE MAGNOLIA

**\$**271,300

**Q** 1857 SF

₽=4 Bedrooms

€ 2 Bathrooms

- Separate Dining Room
- 10' Ceiling in Family Room
- Wood Burning Fireplace
- Eat-in Kitchen with Breakfast Bar & Breakfast Nook
- Ceiling Fans in Master & Great Room
- Separate Garden Tub & Large Shower in Master Bath
- 2 Large Walk-in Closets & Double Vanities in Master
- Raised Vanities
- Hard Tile in Foyer, Fireplace & Bath
- Attic Access from Inside Hall & Garage
- Centrally Wired Command Center
- Garage Door Openers
- 700 Yards of Bermuda Sod
- Spray Foam Insulation in All Exterior Walls & Roof Line
- Energy Saving Heat Pump Hot Water Heater
- Energy STAR Appliances & Fans