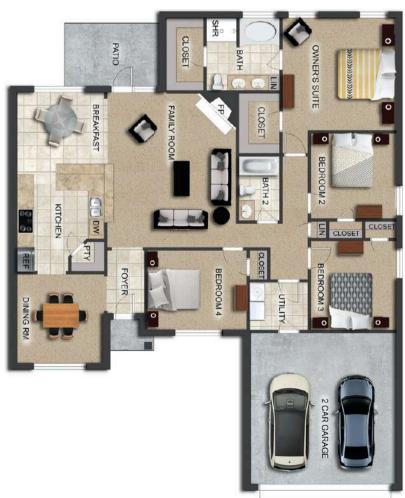

## THE ASPEN

**\$**254,900

**Q** 1655 SF

₽ 4 Bedrooms

€ 2 Bathrooms

- 10' Ceiling in Family Room
- Wood Burning Fireplace
- Large Kitchen Island with Breakfast Bar
- Dining Area & Breakfast Nook
- Ceiling Fans in Master & Great Room
- Separate Garden Tub & Shower in Master Bath
- Double Vanities in Master
- Large Walk-in Closets
- Raised Vanities
- Hard Tile in Foyer, Fireplace & Bath
- Attic Access from Inside Hall & Garage
- Centrally Wired Command Center
- Garage Door Openers
- 700 Yards of Bermuda Sod
- Spray Foam Insulation in All Exterior Walls & Roof Line
- Energy Saving Heat Pump Hot Water Heater
- Energy STAR Appliances & Fans