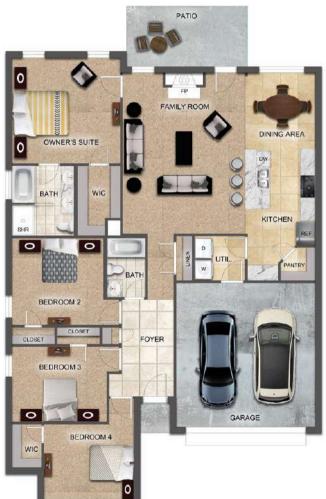

# THE WINDSOR

**\$**248,900

**Q** 1559 SF

**1** ■ 3 Bedrooms

€ 2 Bathrooms

- Separate Dining Area
- 10' Ceiling in Foyer & Family Room
- Wood Burning Fireplace
- Eat-in Kitchen & Dining Area
- Ceiling Fans in Master & Great Room
- Separate Garden Tub & Shower in Master Bath
- Large Walk-in Closet & Double Vanities in Master
- Raised Vanities
- Large Utility Room
- Hard Tile in Foyer, Fireplace & Bath
- Attic Access from Inside Hall
- Centrally Wired Command Center
- 700 Yards of Bermuda Sod
- Spray Foam Insulation in All Exterior Walls & Roof Line
- Energy Saving Heat Pump Hot Water Heater
- Energy STAR Appliances & Fans