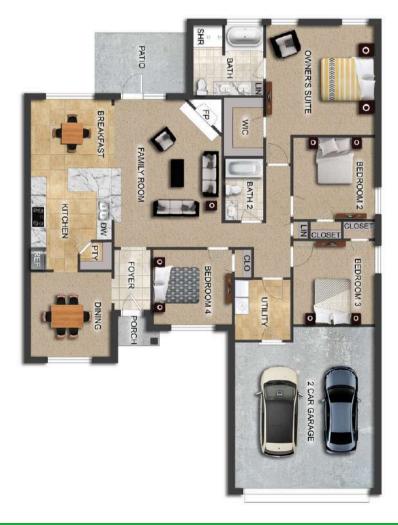

## THE ASPEN

**\$**254,900

**Q** 1655 SF

₽ 4 Bedrooms

€ 2 Bathrooms

- 10' Ceiling in Family Room
- Wood Burning Fireplace
- Large Kitchen Island with Breakfast Bar
- Dining Area & Breakfast Nook
- Ceiling Fans in Master & Great Room
- Separate Garden Tub & Shower in Master Bath
- Double Vanities in Master
- Large Walk-in Closets
- Raised Vanities
- Hard Tile in Foyer, Fireplace & Bath
- Attic Access from Inside Hall & Garage
- Centrally Wired Command Center
- Garage Door Openers
- 700 Yards of Bermuda Sod
- Spray Foam Insulation in All Exterior Walls & Roof Line
- Energy Saving Heat Pump Hot Water Heater
- Energy STAR Appliances & Fans