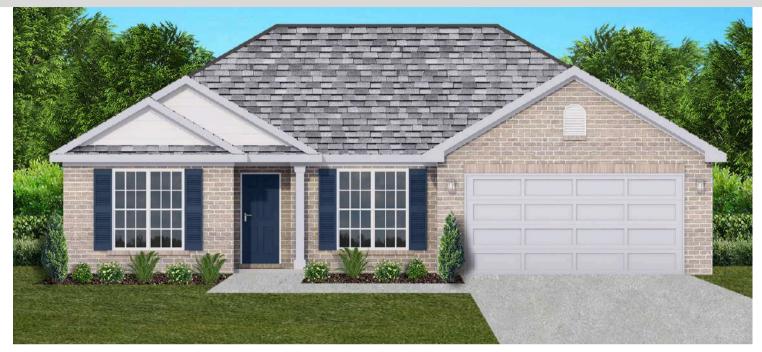

## THE ASPEN

**\$**254,900

**Q** 1655 SF

₽ 4 Bedrooms

€ 2 Bathrooms

- 10' Ceiling in Family Room
- Wood Burning Fireplace
- Large Kitchen Island with Breakfast Bar
- Dining Area & Breakfast Nook
- Ceiling Fans in Master & Great Room
- Separate Garden Tub & Shower in Master Bath
- Double Vanities in Master
- Large Walk-in Closets
- Raised Vanities
- Hard Tile in Foyer, Fireplace & Bath
- Attic Access from Inside Hall & Garage
- Centrally Wired Command Center
- Garage Door Openers
- 700 Yards of Bermuda Sod
- Spray Foam Insulation in All Exterior Walls & Roof Line
- Energy Saving Heat Pump Hot Water Heater
- Energy STAR Appliances & Fans