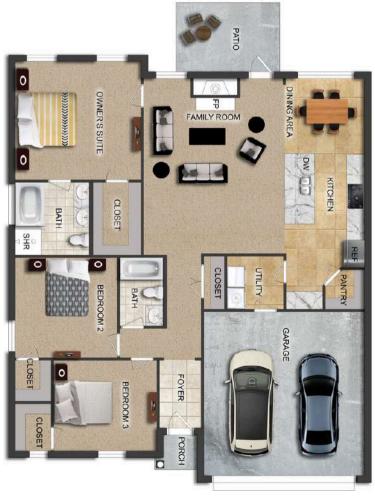

# THE WINDSOR

**\$**248,900

**Q** 1559 SF

**1** ■ 3 Bedrooms

€ 2 Bathrooms

- Separate Dining Area
- 10' Ceiling in Foyer & Family Room
- Wood Burning Fireplace
- Eat-in Kitchen & Dining Area
- Ceiling Fans in Master & Great Room
- Separate Garden Tub & Shower in Master Bath
- Large Walk-in Closet & Double Vanities in Master
- Raised Vanities
- Large Utility Room
- Hard Tile in Foyer, Fireplace & Bath
- Attic Access from Inside Hall
- Centrally Wired Command Center
- 700 Yards of Bermuda Sod
- Spray Foam Insulation in All Exterior Walls & Roof Line
- Energy Saving Heat Pump Hot Water Heater
- Energy STAR Appliances & Fans