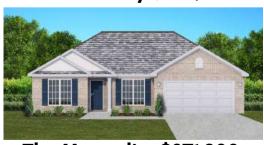

# THE MAGNOLIA

**\$**271,300

**Q** 1857 SF

₽=4 Bedrooms

€ 2 Bathrooms

- Separate Dining Room
- 10' Ceiling in Family Room
- Wood Burning Fireplace
- Eat-in Kitchen with Breakfast Bar & Breakfast Nook
- Ceiling Fans in Master & Great Room
- Separate Garden Tub & Large Shower in Master Bath
- 2 Large Walk-in Closets & Double Vanities in Master
- Raised Vanities
- Hard Tile in Foyer, Fireplace & Bath
- Attic Access from Inside Hall & Garage
- Centrally Wired Command Center
- Garage Door Openers
- 700 Yards of Bermuda Sod
- Spray Foam Insulation in All Exterior Walls & Roof Line
- Energy Saving Heat Pump Hot Water Heater
- Energy STAR Appliances & Fans