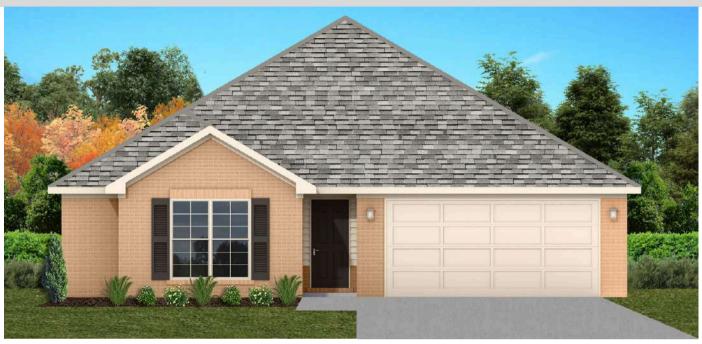

# THE WINDSOR

**\$**248,900

**Q** 1559 SF

**1** ■ 3 Bedrooms

€ 2 Bathrooms

- Separate Dining Area
- 10' Ceiling in Foyer & Family Room
- Wood Burning Fireplace
- Eat-in Kitchen & Dining Area
- Ceiling Fans in Master & Great Room
- Separate Garden Tub & Shower in Master Bath
- Large Walk-in Closet & Double Vanities in Master
- Raised Vanities
- Large Utility Room
- Hard Tile in Foyer, Fireplace & Bath
- Attic Access from Inside Hall
- Centrally Wired Command Center
- 700 Yards of Bermuda Sod
- Spray Foam Insulation in All Exterior Walls & Roof Line
- Energy Saving Heat Pump Hot Water Heater
- Energy STAR Appliances & Fans