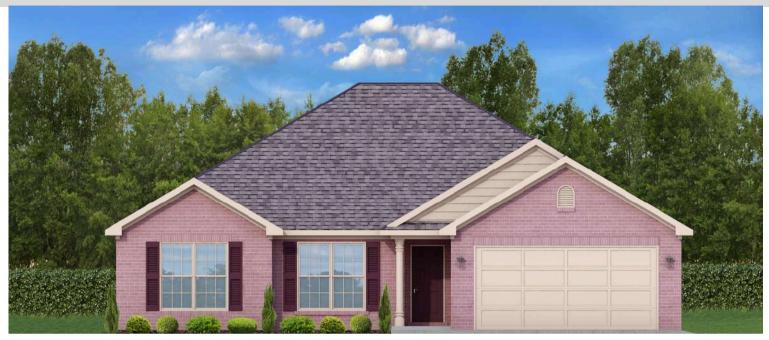

# THE WINDSOR

**\$**248,900

**Q** 1559 SF

**1** ■ 3 Bedrooms

€ 2 Bathrooms

- Separate Dining Area
- 10' Ceiling in Foyer & Family Room
- Wood Burning Fireplace
- Eat-in Kitchen & Dining Area
- Ceiling Fans in Master & Great Room
- Separate Garden Tub & Shower in Master Bath
- Large Walk-in Closet & Double Vanities in Master
- Raised Vanities
- Large Utility Room
- Hard Tile in Foyer, Fireplace & Bath
- Attic Access from Inside Hall
- Centrally Wired Command Center
- 700 Yards of Bermuda Sod
- Spray Foam Insulation in All Exterior Walls & Roof Line
- Energy Saving Heat Pump Hot Water Heater
- Energy STAR Appliances & Fans