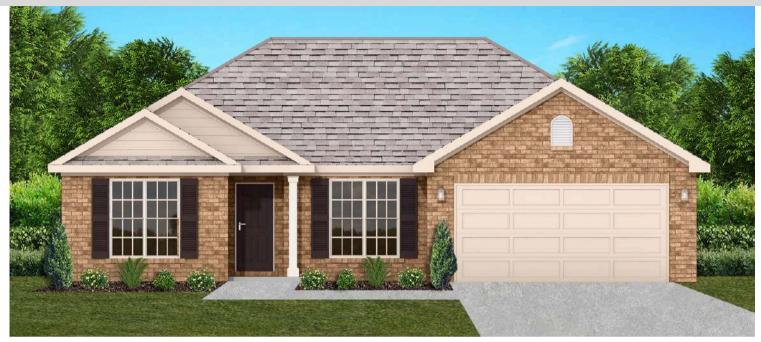

## THE ASPEN

**\$**254,900

**Q** 1655 SF

₽ 4 Bedrooms

€ 2 Bathrooms

- 10' Ceiling in Family Room
- Wood Burning Fireplace
- Large Kitchen Island with Breakfast Bar
- Dining Area & Breakfast Nook
- Ceiling Fans in Master & Great Room
- Separate Garden Tub & Shower in Master Bath
- Double Vanities in Master
- Large Walk-in Closets
- Raised Vanities
- Hard Tile in Foyer, Fireplace & Bath
- Attic Access from Inside Hall & Garage
- Centrally Wired Command Center
- Garage Door Openers
- 700 Yards of Bermuda Sod
- Spray Foam Insulation in All Exterior Walls & Roof Line
- Energy Saving Heat Pump Hot Water Heater
- Energy STAR Appliances & Fans