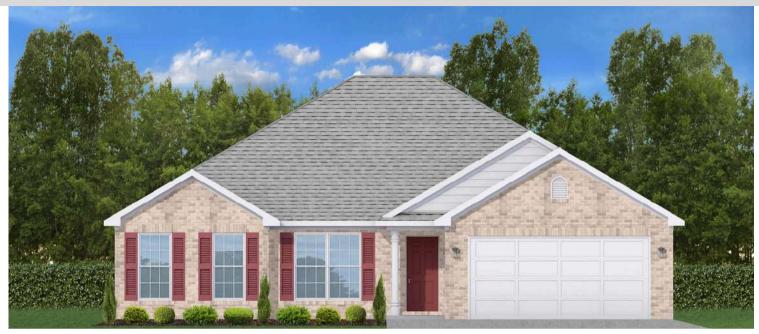

# THE WINDSOR

**\$**248,900

**Q** 1559 SF

**1** ■ 3 Bedrooms

€ 2 Bathrooms

- Separate Dining Area
- 10' Ceiling in Foyer & Family Room
- Wood Burning Fireplace
- Eat-in Kitchen & Dining Area
- Ceiling Fans in Master & Great Room
- Separate Garden Tub & Shower in Master Bath
- Large Walk-in Closet & Double Vanities in Master
- Raised Vanities
- Large Utility Room
- Hard Tile in Foyer, Fireplace & Bath
- Attic Access from Inside Hall
- Centrally Wired Command Center
- 700 Yards of Bermuda Sod
- Spray Foam Insulation in All Exterior Walls & Roof Line
- Energy Saving Heat Pump Hot Water Heater
- Energy STAR Appliances & Fans