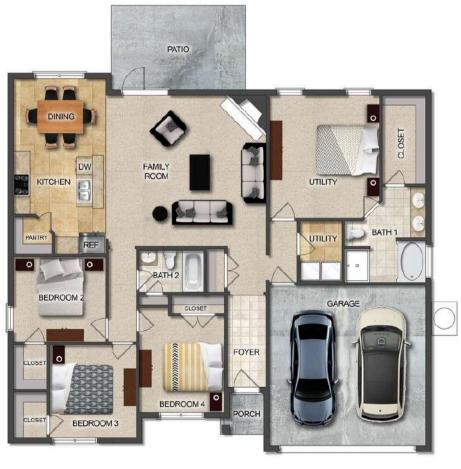

# THE WINDSOR

**\$**248,900

**Q** 1559 SF

**1** ■ 3 Bedrooms

€ 2 Bathrooms

- Separate Dining Area
- 10' Ceiling in Foyer & Family Room
- Wood Burning Fireplace
- Eat-in Kitchen & Dining Area
- Ceiling Fans in Master & Great Room
- Separate Garden Tub & Shower in Master Bath
- Large Walk-in Closet & Double Vanities in Master
- Raised Vanities
- Large Utility Room
- Hard Tile in Foyer, Fireplace & Bath
- Attic Access from Inside Hall
- Centrally Wired Command Center
- 700 Yards of Bermuda Sod
- Spray Foam Insulation in All Exterior Walls & Roof Line
- Energy Saving Heat Pump Hot Water Heater
- Energy STAR Appliances & Fans