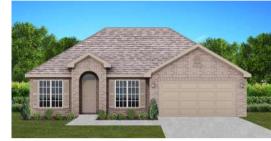

# THE WILLOW

**\$**257,300

**Q** 1658 SF

₽=4 Bedrooms

€ 2 Bathrooms

- Separate Dining Room
- 10' Ceiling in Family Room
- Wood Burning Fireplace
- Eat-in Kitchen with Breakfast Nook
- Ceiling Fans in Master & Great Room
- Separate Garden Tub & Shower in Master Bath
- Large Walk-in Closet & Double Vanities in Master
- Raised Vanities
- Hard Tile in Foyer, Fireplace & Bath
- Attic Access from Inside Hall & Garage
- Centrally Wired Command Center
- Garage Door Openers
- 700 Yards of Bermuda Sod
- Spray Foam Insulation in All Exterior Walls & Roof Line
- Energy Saving Heat Pump Hot Water Heater
- Energy STAR Appliances & Fans