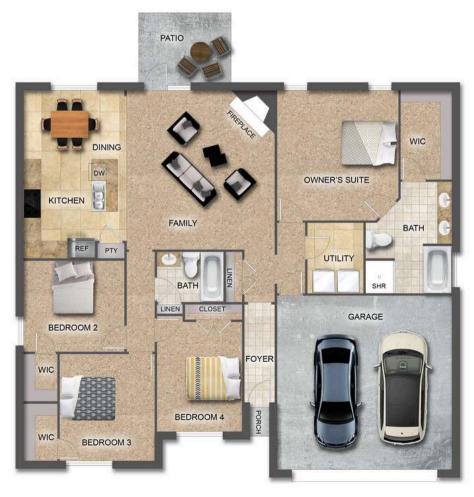

# THE WINDSOR

**\$**248,900

**Q** 1559 SF

**1** ■ 3 Bedrooms

€ 2 Bathrooms

- Separate Dining Area
- 10' Ceiling in Foyer & Family Room
- Wood Burning Fireplace
- Eat-in Kitchen & Dining Area
- Ceiling Fans in Master & Great Room
- Separate Garden Tub & Shower in Master Bath
- Large Walk-in Closet & Double Vanities in Master
- Raised Vanities
- Large Utility Room
- Hard Tile in Foyer, Fireplace & Bath
- Attic Access from Inside Hall
- Centrally Wired Command Center
- 700 Yards of Bermuda Sod
- Spray Foam Insulation in All Exterior Walls & Roof Line
- Energy Saving Heat Pump Hot Water Heater
- Energy STAR Appliances & Fans