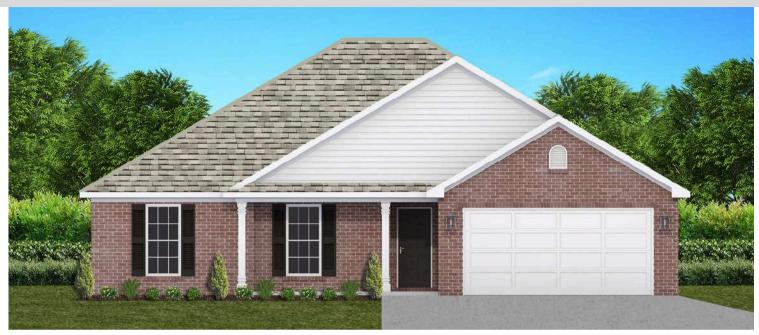

## THE ASPEN

**\$**254,900

**Q** 1655 SF

₽ 4 Bedrooms

€ 2 Bathrooms

- 10' Ceiling in Family Room
- Wood Burning Fireplace
- Large Kitchen Island with Breakfast Bar
- Dining Area & Breakfast Nook
- Ceiling Fans in Master & Great Room
- Separate Garden Tub & Shower in Master Bath
- Double Vanities in Master
- Large Walk-in Closets
- Raised Vanities
- Hard Tile in Foyer, Fireplace & Bath
- Attic Access from Inside Hall & Garage
- Centrally Wired Command Center
- Garage Door Openers
- 700 Yards of Bermuda Sod
- Spray Foam Insulation in All Exterior Walls & Roof Line
- Energy Saving Heat Pump Hot Water Heater
- Energy STAR Appliances & Fans