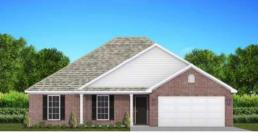

# THE WILLOW

**\$**257,300

**Q** 1658 SF

₽=4 Bedrooms

€ 2 Bathrooms

- Separate Dining Room
- 10' Ceiling in Family Room
- Wood Burning Fireplace
- Eat-in Kitchen with Breakfast Nook
- Ceiling Fans in Master & Great Room
- Separate Garden Tub & Shower in Master Bath
- Large Walk-in Closet & Double Vanities in Master
- Raised Vanities
- Hard Tile in Foyer, Fireplace & Bath
- Attic Access from Inside Hall & Garage
- Centrally Wired Command Center
- Garage Door Openers
- 700 Yards of Bermuda Sod
- Spray Foam Insulation in All Exterior Walls & Roof Line
- Energy Saving Heat Pump Hot Water Heater
- Energy STAR Appliances & Fans