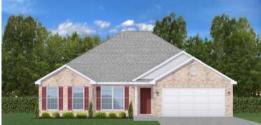

# THE PALMETTO

\$259,900

**Q** 1702 SF

₽ 4 Bedrooms

- 10' Ceiling in Family Room
- Wood Burning Fireplace
- Eat-in Kitchen with Large Island & Breakfast Nook
- Ceiling Fans in Master & Great
- Separate Garden Tub & Shower in Master Bath
- Large Walk-in Closet & Double Vanities in Master
- Raised Vanities
- Hard Tile in Foyer, Fireplace & Bath
- Attic Access from Inside Hall & Garage
- Centrally Wired Command Center
- Garage Door Openers
- 700 Yards of Bermuda Sod
- Spray Foam Insulation in All Exterior Walls & Roof Line
- Energy Saving Heat Pump Hot Water Heater
- Energy STAR Appliances & Fans