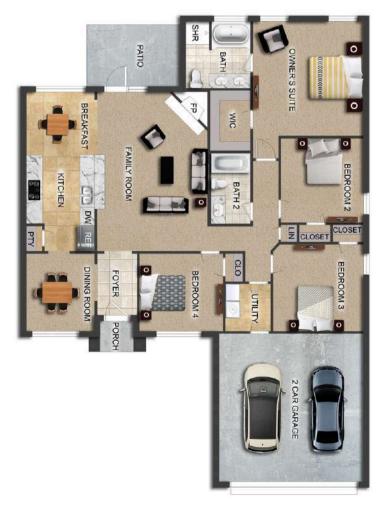

# THE MAGNOLIA

**\$**271,300

**Q** 1857 SF

₽=4 Bedrooms

€ 2 Bathrooms

- Separate Dining Room
- 10' Ceiling in Family Room
- Wood Burning Fireplace
- Eat-in Kitchen with Breakfast Bar & Breakfast Nook
- Ceiling Fans in Master & Great Room
- Separate Garden Tub & Large Shower in Master Bath
- 2 Large Walk-in Closets & Double Vanities in Master
- Raised Vanities
- Hard Tile in Foyer, Fireplace & Bath
- Attic Access from Inside Hall & Garage
- Centrally Wired Command Center
- Garage Door Openers
- 700 Yards of Bermuda Sod
- Spray Foam Insulation in All Exterior Walls & Roof Line
- Energy Saving Heat Pump Hot Water Heater
- Energy STAR Appliances & Fans