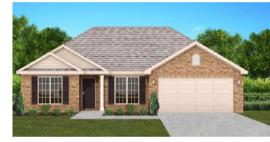

## THE ASPEN

**\$**254,900

**Q** 1655 SF

₽ 4 Bedrooms

€ 2 Bathrooms

- 10' Ceiling in Family Room
- Wood Burning Fireplace
- Large Kitchen Island with Breakfast Bar
- Dining Area & Breakfast Nook
- Ceiling Fans in Master & Great Room
- Separate Garden Tub & Shower in Master Bath
- Double Vanities in Master
- Large Walk-in Closets
- Raised Vanities
- Hard Tile in Foyer, Fireplace & Bath
- Attic Access from Inside Hall & Garage
- Centrally Wired Command Center
- Garage Door Openers
- 700 Yards of Bermuda Sod
- Spray Foam Insulation in All Exterior Walls & Roof Line
- Energy Saving Heat Pump Hot Water Heater
- Energy STAR Appliances & Fans