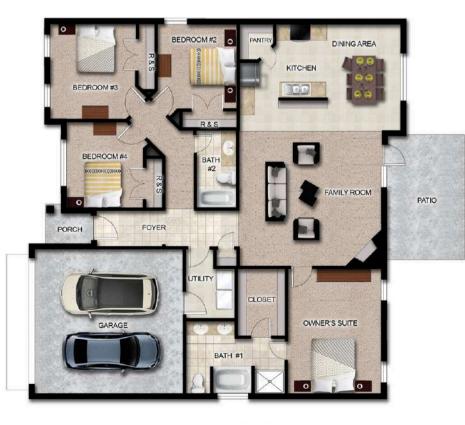

# THE WINDSOR

**\$**248,900

**Q** 1559 SF

**1** ■ 3 Bedrooms

€ 2 Bathrooms

- Separate Dining Area
- 10' Ceiling in Foyer & Family Room
- Wood Burning Fireplace
- Eat-in Kitchen & Dining Area
- Ceiling Fans in Master & Great Room
- Separate Garden Tub & Shower in Master Bath
- Large Walk-in Closet & Double Vanities in Master
- Raised Vanities
- Large Utility Room
- Hard Tile in Foyer, Fireplace & Bath
- Attic Access from Inside Hall
- Centrally Wired Command Center
- 700 Yards of Bermuda Sod
- Spray Foam Insulation in All Exterior Walls & Roof Line
- Energy Saving Heat Pump Hot Water Heater
- Energy STAR Appliances & Fans