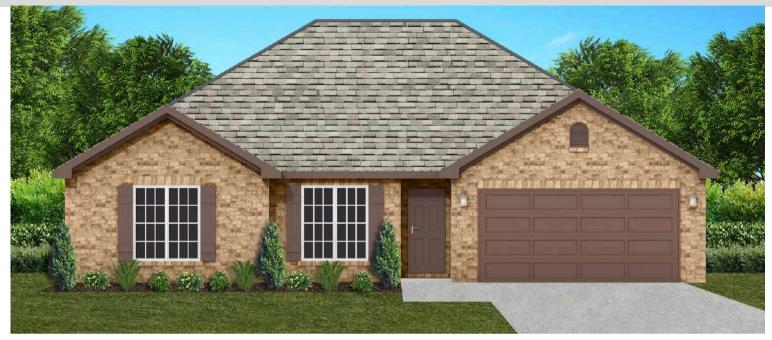

# THE WINDSOR

**\$**248,900

**Q** 1559 SF

**1** ■ 3 Bedrooms

€ 2 Bathrooms

- Separate Dining Area
- 10' Ceiling in Foyer & Family Room
- Wood Burning Fireplace
- Eat-in Kitchen & Dining Area
- Ceiling Fans in Master & Great Room
- Separate Garden Tub & Shower in Master Bath
- Large Walk-in Closet & Double Vanities in Master
- Raised Vanities
- Large Utility Room
- Hard Tile in Foyer, Fireplace & Bath
- Attic Access from Inside Hall
- Centrally Wired Command Center
- 700 Yards of Bermuda Sod
- Spray Foam Insulation in All Exterior Walls & Roof Line
- Energy Saving Heat Pump Hot Water Heater
- Energy STAR Appliances & Fans