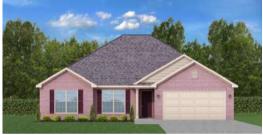

# THE WINDSOR

**\$**248,900

**Q** 1559 SF

**1** ■ 3 Bedrooms

€ 2 Bathrooms

- Separate Dining Area
- 10' Ceiling in Foyer & Family Room
- Wood Burning Fireplace
- Eat-in Kitchen & Dining Area
- Ceiling Fans in Master & Great Room
- Separate Garden Tub & Shower in Master Bath
- Large Walk-in Closet & Double Vanities in Master
- Raised Vanities
- Large Utility Room
- Hard Tile in Foyer, Fireplace & Bath
- Attic Access from Inside Hall
- Centrally Wired Command Center
- 700 Yards of Bermuda Sod
- Spray Foam Insulation in All Exterior Walls & Roof Line
- Energy Saving Heat Pump Hot Water Heater
- Energy STAR Appliances & Fans