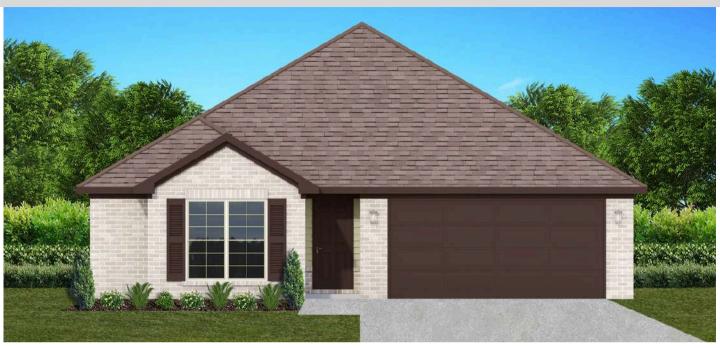

## THE ASPEN

**\$**254,900

**Q** 1655 SF

₽ 4 Bedrooms

€ 2 Bathrooms

- 10' Ceiling in Family Room
- Wood Burning Fireplace
- Large Kitchen Island with Breakfast Bar
- Dining Area & Breakfast Nook
- Ceiling Fans in Master & Great Room
- Separate Garden Tub & Shower in Master Bath
- Double Vanities in Master
- Large Walk-in Closets
- Raised Vanities
- Hard Tile in Foyer, Fireplace & Bath
- Attic Access from Inside Hall & Garage
- Centrally Wired Command Center
- Garage Door Openers
- 700 Yards of Bermuda Sod
- Spray Foam Insulation in All Exterior Walls & Roof Line
- Energy Saving Heat Pump Hot Water Heater
- Energy STAR Appliances & Fans