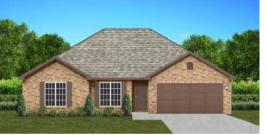

# THE PALMETTO

\$259,900

**Q** 1702 SF

₽ 4 Bedrooms

- 10' Ceiling in Family Room
- Wood Burning Fireplace
- Eat-in Kitchen with Large Island & Breakfast Nook
- Ceiling Fans in Master & Great
- Separate Garden Tub & Shower in Master Bath
- Large Walk-in Closet & Double Vanities in Master
- Raised Vanities
- Hard Tile in Foyer, Fireplace & Bath
- Attic Access from Inside Hall & Garage
- Centrally Wired Command Center
- Garage Door Openers
- 700 Yards of Bermuda Sod
- Spray Foam Insulation in All Exterior Walls & Roof Line
- Energy Saving Heat Pump Hot Water Heater
- Energy STAR Appliances & Fans