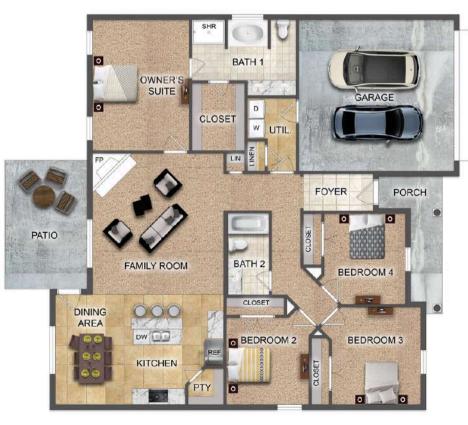

## THE ASPEN

**\$**254,900

**Q** 1655 SF

₽ 4 Bedrooms

€ 2 Bathrooms

- 10' Ceiling in Family Room
- Wood Burning Fireplace
- Large Kitchen Island with Breakfast Bar
- Dining Area & Breakfast Nook
- Ceiling Fans in Master & Great Room
- Separate Garden Tub & Shower in Master Bath
- Double Vanities in Master
- Large Walk-in Closets
- Raised Vanities
- Hard Tile in Foyer, Fireplace & Bath
- Attic Access from Inside Hall & Garage
- Centrally Wired Command Center
- Garage Door Openers
- 700 Yards of Bermuda Sod
- Spray Foam Insulation in All Exterior Walls & Roof Line
- Energy Saving Heat Pump Hot Water Heater
- Energy STAR Appliances & Fans