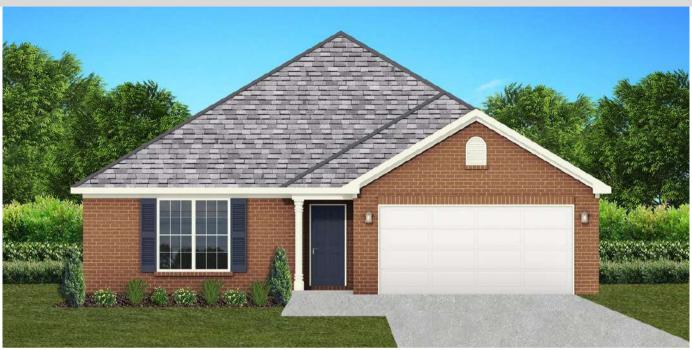

# THE WINDSOR

**\$**210,900

**Q** 1559 SF

**1** Bedrooms

€ 2 Bathrooms

- Separate Dining Area
- 10' Ceiling in Foyer & Family Room
- Wood Burning Fireplace
- Eat-in Kitchen & Dining Area
- Ceiling Fans in Master & Great Room
- Separate Garden Tub & Shower in Master Bath
- Large Walk-in Closet & Double Vanities in Master
- Raised Vanities
- Large Utility Room
- Hard Tile in Foyer, Fireplace & Bath
- Attic Access from Inside Hall
- Centrally Wired Command Center
- 700 Yards of Bermuda Sod
- Spray Foam Insulation in All Exterior Walls & Roof Line
- Energy Saving Heat Pump Hot Water Heater
- Energy STAR Appliances & Fans
- Energy Consumption Monitor