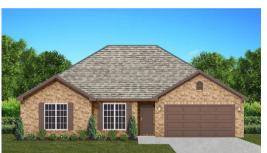

# THE PALMETTO

**\$**\$221,900

**Q** 1702 SF

₽4 Bedrooms

€ 2 Bathrooms

- 10' Ceiling in Family Room
- Wood Burning Fireplace
- Eat-in Kitchen with Large Island & Breakfast Nook
- Ceiling Fans in Master & Great Room
- Separate Garden Tub & Shower in Master Bath
- Large Walk-in Closet & Double Vanities in Master
- Raised Vanities
- Hard Tile in Foyer, Fireplace & Bath
- Attic Access from Inside Hall & Garage
- Centrally Wired Command Center
- Garage Door Openers
- 700 Yards of Bermuda Sod
- Spray Foam Insulation in All Exterior Walls & Roof Line
- Energy Saving Heat Pump Hot Water Heater
- Energy STAR Appliances & Fans
- Energy Consumption Monitor