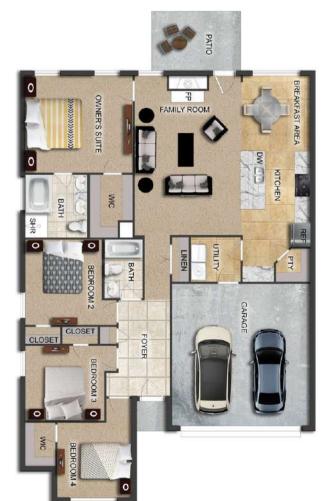

## THE ASPEN

\$216,900

**Q** 1655 SF

₽=4 Bedrooms

€ 2 Bathrooms

- 10' Ceiling in Family Room
- Wood Burning Fireplace
- Large Kitchen Island with Breakfast Bar
- Dining Area & Breakfast Nook
- Ceiling Fans in Master & Great Room
- Separate Garden Tub & Shower in Master Bath
- Double Vanities in Master
- Large Walk-in Closets
- Raised Vanities
- Hard Tile in Foyer, Fireplace & Bath
- Attic Access from Inside Hall & Garage
- Centrally Wired Command Center
- Garage Door Openers
- 700 Yards of Bermuda Sod
- Spray Foam Insulation in All Exterior Walls & Roof Line
- Energy Saving Heat Pump Hot Water Heater
- Energy STAR Appliances & Fans
- Energy Consumption Monitor