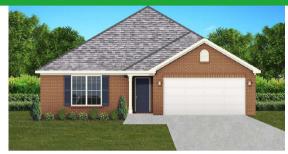

# THE WINDSOR

**\$**210,900

**Q** 1559 SF

**1** Bedrooms

€ 2 Bathrooms

- Separate Dining Area
- 10' Ceiling in Foyer & Family Room
- Wood Burning Fireplace
- Eat-in Kitchen & Dining Area
- Ceiling Fans in Master & Great Room
- Separate Garden Tub & Shower in Master Bath
- Large Walk-in Closet & Double Vanities in Master
- Raised Vanities
- Large Utility Room
- Hard Tile in Foyer, Fireplace & Bath
- Attic Access from Inside Hall
- Centrally Wired Command Center
- 700 Yards of Bermuda Sod
- Spray Foam Insulation in All Exterior Walls & Roof Line
- Energy Saving Heat Pump Hot Water Heater
- Energy STAR Appliances & Fans
- Energy Consumption Monitor