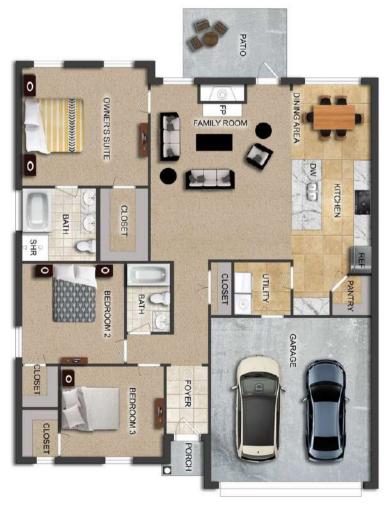

# THE WINDSOR

**\$**210,900

**Q** 1559 SF

**1** Bedrooms

€ 2 Bathrooms

- Separate Dining Area
- 10' Ceiling in Foyer & Family Room
- Wood Burning Fireplace
- Eat-in Kitchen & Dining Area
- Ceiling Fans in Master & Great Room
- Separate Garden Tub & Shower in Master Bath
- Large Walk-in Closet & Double Vanities in Master
- Raised Vanities
- Large Utility Room
- Hard Tile in Foyer, Fireplace & Bath
- Attic Access from Inside Hall
- Centrally Wired Command Center
- 700 Yards of Bermuda Sod
- Spray Foam Insulation in All Exterior Walls & Roof Line
- Energy Saving Heat Pump Hot Water Heater
- Energy STAR Appliances & Fans
- Energy Consumption Monitor