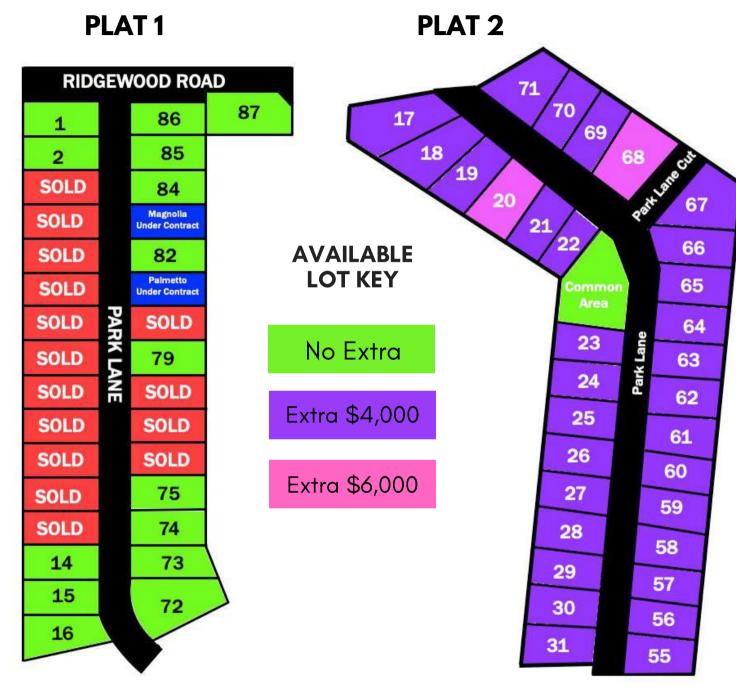

## GOODWYN BUILDING CO.

Montgomery's Hometown Builder

The Windsor \$210,900

The Aspen \$216,900

The Willow \$219,300

The Palmetto \$221,900

The Savannah \$224,900

The Birch \$227,500

The Magnolia \$228,300

VIEW ALL PLANS & NEIGHBORHOODS AT www.goodwynbuilding.com