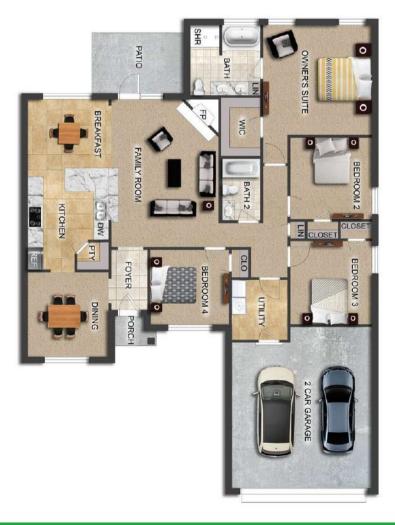

## THE MAGNOLIA

**\$**228,300

**Q** 1857 SF

₽=4 Bedrooms

€ 2 Bathrooms

- Separate Dining Room
- 10' Ceiling in Family Room
- Wood Burning Fireplace
- Eat-in Kitchen with Breakfast Bar & Breakfast Nook
- Ceiling Fans in Master & Great Room
- Separate Garden Tub & Large Shower in Master Bath
- 2 Large Walk-in Closets & Double Vanities in Master
- Raised Vanities
- Hard Tile in Foyer, Fireplace & Bath
- Attic Access from Inside Hall & Garage
- Centrally Wired Command Center
- Garage Door Openers
- 700 Yards of Bermuda Sod
- Spray Foam Insulation in All Exterior Walls & Roof Line
- Energy Saving Heat Pump Hot Water Heater
- Energy STAR Appliances & Fans
- Energy Consumption Monitor