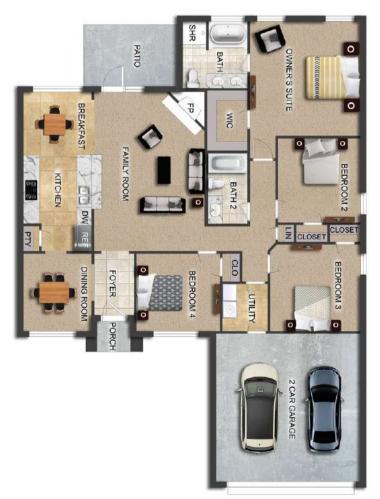

## THE MAGNOLIA

**\$**228,300

**Q** 1857 SF

₽=4 Bedrooms

€ 2 Bathrooms

- Separate Dining Room
- 10' Ceiling in Family Room
- Wood Burning Fireplace
- Eat-in Kitchen with Breakfast Bar & Breakfast Nook
- Ceiling Fans in Master & Great Room
- Separate Garden Tub & Large Shower in Master Bath
- 2 Large Walk-in Closets & Double Vanities in Master
- Raised Vanities
- Hard Tile in Foyer, Fireplace & Bath
- Attic Access from Inside Hall & Garage
- Centrally Wired Command Center
- Garage Door Openers
- 700 Yards of Bermuda Sod
- Spray Foam Insulation in All Exterior Walls & Roof Line
- Energy Saving Heat Pump Hot Water Heater
- Energy STAR Appliances & Fans
- Energy Consumption Monitor