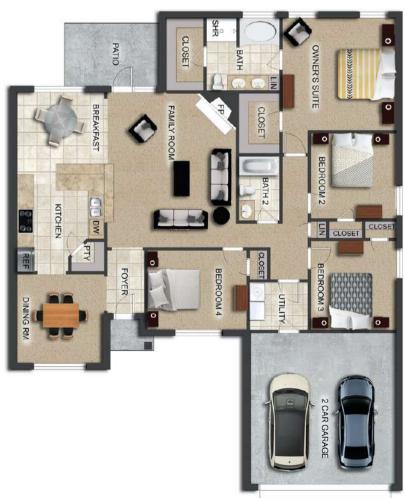

## THE ASPEN

\$216,900

**Q** 1655 SF

₽=4 Bedrooms

€ 2 Bathrooms

- 10' Ceiling in Family Room
- Wood Burning Fireplace
- Large Kitchen Island with Breakfast Bar
- Dining Area & Breakfast Nook
- Ceiling Fans in Master & Great Room
- Separate Garden Tub & Shower in Master Bath
- Double Vanities in Master
- Large Walk-in Closets
- Raised Vanities
- Hard Tile in Foyer, Fireplace & Bath
- Attic Access from Inside Hall & Garage
- Centrally Wired Command Center
- Garage Door Openers
- 700 Yards of Bermuda Sod
- Spray Foam Insulation in All Exterior Walls & Roof Line
- Energy Saving Heat Pump Hot Water Heater
- Energy STAR Appliances & Fans
- Energy Consumption Monitor

# THE BIRCH

**\$**\$227,500

**Q** 1803 SF

₽=4 Bedrooms

€ 2 Bathrooms

- 10' Ceiling in Family Room
- Wood Burning Fireplace
- Large Kitchen Island with Breakfast Bar
- Dining Area & Breakfast Nook
- Ceiling Fans in Master & Great Room
- Separate Garden Tub & Shower in Master Bath
- Double Vanities in Master
- Large Walk-in Closets
- Raised Vanities
- Hard Tile in Foyer, Fireplace & Bath
- Attic Access from Inside Hall & Garage
- Centrally Wired Command Center
- Garage Door Openers
- 700 Yards of Bermuda Sod
- Spray Foam Insulation in All Exterior Walls & Roof Line
- Energy Saving Heat Pump Hot Water Heater
- Energy STAR Appliances & Fans
- Energy Consumption Monitor