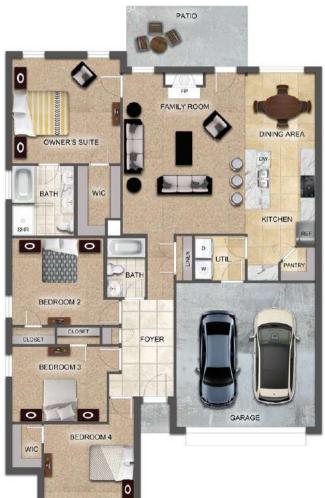

## THE MAGNOLIA

**\$**228,300

**Q** 1857 SF

₽=4 Bedrooms

€ 2 Bathrooms

- Separate Dining Room
- 10' Ceiling in Family Room
- Wood Burning Fireplace
- Eat-in Kitchen with Breakfast Bar & Breakfast Nook
- Ceiling Fans in Master & Great Room
- Separate Garden Tub & Large Shower in Master Bath
- 2 Large Walk-in Closets & Double Vanities in Master
- Raised Vanities
- Hard Tile in Foyer, Fireplace & Bath
- Attic Access from Inside Hall & Garage
- Centrally Wired Command Center
- Garage Door Openers
- 700 Yards of Bermuda Sod
- Spray Foam Insulation in All Exterior Walls & Roof Line
- Energy Saving Heat Pump Hot Water Heater
- Energy STAR Appliances & Fans
- Energy Consumption Monitor