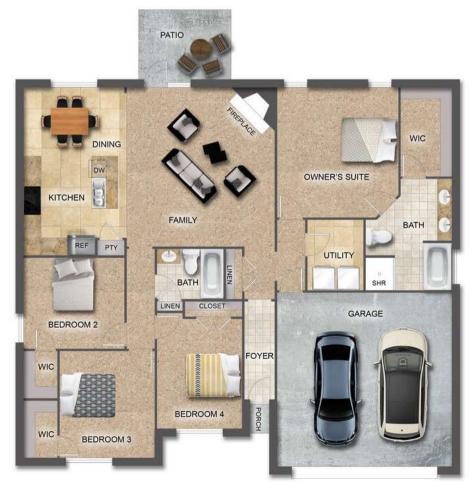

# THE WILLOW

**\$**219,300

**Q** 1658 SF

₽=4 Bedrooms

€ 2 Bathrooms

- Separate Dining Room
- 10' Ceiling in Family Room
- Wood Burning Fireplace
- Eat-in Kitchen with Breakfast Nook
- Ceiling Fans in Master & Great Room
- Separate Garden Tub & Shower in Master Bath
- Large Walk-in Closet & Double Vanities in Master
- Raised Vanities
- Hard Tile in Foyer, Fireplace & Bath
- Attic Access from Inside Hall & Garage
- Centrally Wired Command Center
- Garage Door Openers
- 700 Yards of Bermuda Sod
- Spray Foam Insulation in All Exterior Walls & Roof Line
- Energy Saving Heat Pump Hot Water Heater
- Energy STAR Appliances & Fans
- Energy Consumption Monitor