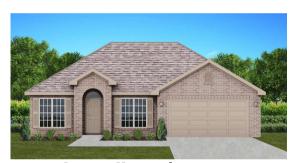

# THE WILLOW

**\$**219,300

**Q** 1658 SF

₽=4 Bedrooms

€ 2 Bathrooms

- Separate Dining Room
- 10' Ceiling in Family Room
- Wood Burning Fireplace
- Eat-in Kitchen with Breakfast Nook
- Ceiling Fans in Master & Great Room
- Separate Garden Tub & Shower in Master Bath
- Large Walk-in Closet & Double Vanities in Master
- Raised Vanities
- Hard Tile in Foyer, Fireplace & Bath
- Attic Access from Inside Hall & Garage
- Centrally Wired Command Center
- Garage Door Openers
- 700 Yards of Bermuda Sod
- Spray Foam Insulation in All Exterior Walls & Roof Line
- Energy Saving Heat Pump Hot Water Heater
- Energy STAR Appliances & Fans
- Energy Consumption Monitor