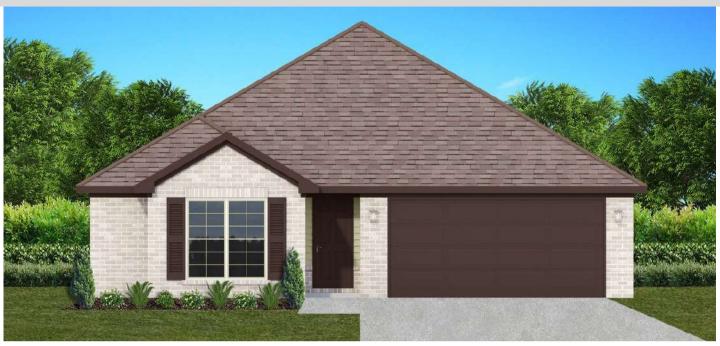

## THE ASPEN

\$216,900

**Q** 1655 SF

₽=4 Bedrooms

€ 2 Bathrooms

- 10' Ceiling in Family Room
- Wood Burning Fireplace
- Large Kitchen Island with Breakfast Bar
- Dining Area & Breakfast Nook
- Ceiling Fans in Master & Great Room
- Separate Garden Tub & Shower in Master Bath
- Double Vanities in Master
- Large Walk-in Closets
- Raised Vanities
- Hard Tile in Foyer, Fireplace & Bath
- Attic Access from Inside Hall & Garage
- Centrally Wired Command Center
- Garage Door Openers
- 700 Yards of Bermuda Sod
- Spray Foam Insulation in All Exterior Walls & Roof Line
- Energy Saving Heat Pump Hot Water Heater
- Energy STAR Appliances & Fans
- Energy Consumption Monitor