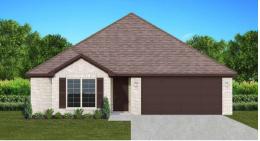

## THE ASPEN

\$216,900

**Q** 1655 SF

₽=4 Bedrooms

€ 2 Bathrooms

- 10' Ceiling in Family Room
- Wood Burning Fireplace
- Large Kitchen Island with Breakfast Bar
- Dining Area & Breakfast Nook
- Ceiling Fans in Master & Great Room
- Separate Garden Tub & Shower in Master Bath
- Double Vanities in Master
- Large Walk-in Closets
- Raised Vanities
- Hard Tile in Foyer, Fireplace & Bath
- Attic Access from Inside Hall & Garage
- Centrally Wired Command Center
- Garage Door Openers
- 700 Yards of Bermuda Sod
- Spray Foam Insulation in All Exterior Walls & Roof Line
- Energy Saving Heat Pump Hot Water Heater
- Energy STAR Appliances & Fans
- Energy Consumption Monitor