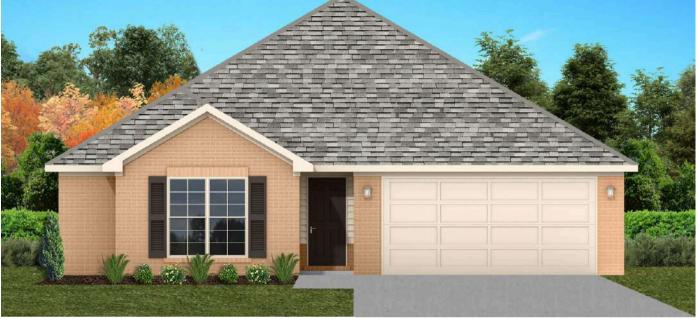

ABLE ON PLAT 2 LOTS 28-39

Philip Goodwyn

334.296.2438 good

# THE SAVANNAH





### FLOOR PLAN FEATURES

- Separate Dining Room
- 10' Ceiling in Family Room
- Wood Burning Fireplace
- Eat-in Kitchen with Breakfast Bar & Breakfast Nook
- Ceiling Fans in Master & Great Room
- Separate Garden Tub & Shower in Master Bath
- Large Walk-in Closet & Double Vanities in Master
- Raised Vanities
- Hard Tile in Foyer, Fireplace & Bath
- Attic Access from Inside Hall & Garage
- Centrally Wired Command Center
- Garage Door Openers
- 700 Yards of Bermuda Sod
- Spray Foam Insulation in All Exterior Walls & Roof Line
- Energy Saving Heat Pump Hot Water Heater
- Energy STAR Appliances & Fans

### AVAILABLE ON PLAT 2 LOTS 28-39

# THE BIRCH

🖡 \$259,500 💁 1803 SF 🛏 4 Bedrooms 着 2 Bathrooms 🥽 2 Car Garage





### FLOOR PLAN FEATURES

- 10' Ceiling in Family Room
- Wood Burning Fireplace
- Large Kitchen Island with Breakfast Bar
- Dining Area & Breakfast Nook
- Ceiling Fans in Master & Great Room
- Separate Garden Tub & Shower in Master Bath
- Double Vanities in Master
- Large Walk-in Closets
- Raised Vanities
- Hard Tile in Foyer, Fireplace & Bath
- Attic Access from Inside Hall & Garage
- Centrally Wired Command Center
- Garage Door Openers
- 700 Yards of Bermuda Sod
- Spray Foam Insulation in All Exterior Walls & Roof Line
- Energy Saving Heat Pump Hot Water Heater
- Energy STAR Appliances & Fans

#### AVAILABLE ON PLAT 2 LOTS 28-39

# THE MAGNOLIA





### FLOOR PLAN FEATURES

- Separate Dining Room
- 10' Ceiling in Family Room
- Wood Burning Fireplace
- Eat-in Kitchen with Breakfast Bar