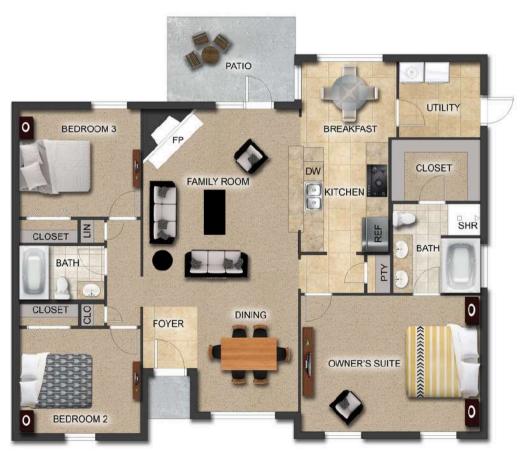

# THE CHARLOTTE

**Q** 1475 SF

🕇 3 Bedrooms

#### FLOOR PLAN FEATURES

- Separate Dining Area
- 10' Ceiling in Foyer & Family Room
- Wood Burning Fireplace
- Eat-in Kitchen & Breakfast Nook
- Ceiling Fans in Master & Great Room
- Separate Garden Tub & Shower in Master Bath
- Large Walk-in Closet & Double Vanities in Master
- Raised Vanities
- Large Utility Room
- Hard Tile in Foyer, Fireplace & Bath
- Attic Access from Inside Hall
- Centrally Wired Command Center
- Spray Foam Insulation in All Exterior Walls & Roof Line
- Energy Saving Heat Pump Hot Water Heater
- Energy STAR Appliances & Fans

AVAILABLE ON PLAT 2 LOTS 28-39