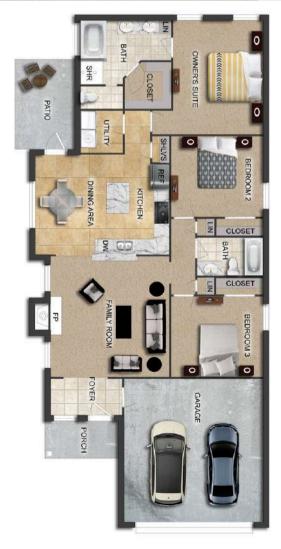

# THE CHARLOTTE

**Q** 1475 SF

🕇 3 Bedrooms

#### FLOOR PLAN FEATURES

- Separate Dining Area
- 10' Ceiling in Foyer & Family Room
- Wood Burning Fireplace
- Eat-in Kitchen & Breakfast Nook
- Ceiling Fans in Master & Great Room
- Separate Garden Tub & Shower in Master Bath
- Large Walk-in Closet & Double Vanities in Master
- Raised Vanities
- Large Utility Room
- Hard Tile in Foyer, Fireplace & Bath
- Attic Access from Inside Hall
- Centrally Wired Command Center
- Spray Foam Insulation in All Exterior Walls & Roof Line
- Energy Saving Heat Pump Hot Water Heater
- Energy STAR Appliances & Fans

AVAILABLE ON PLAT 2 LOTS 28-39