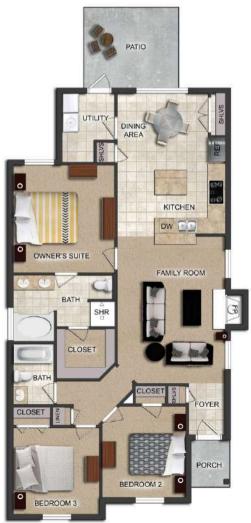

# THE LILAC

\$219,900

**Q** 1395 SF

→ 3 Bedrooms

### FLOOR PLAN FEATURES

- 10' Ceiling in Foyer & Family Room
- Wood Burning Fireplace
- Kitchen Island with Breakfast Bar
- Eat-in Kitchen & Breakfast Nook
- Ceiling Fans in Master & Great Room
- Separate Garden Tub & Shower in Master Bath
- Large Walk-in Closet & Double Vanities in Master
- Raised Vanities
- Large Utility Room
- Hard Tile in Foyer, Fireplace & Bath
- Attic Access from Inside Hall
- Centrally Wired Command Center
- Spray Foam Insulation in All Exterior Walls & Roof Line
- Energy Saving Heat Pump Hot Water Heater
- Energy STAR Appliances & Fans
- Fully Fenced Backyard

#### AVAILABLE ON PLAT 2 LOTS 1 - 27