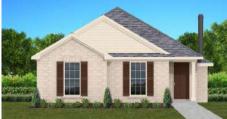

# THE LILAC

\$219,900

**Q** 1395 SF

→ 3 Bedrooms

### FLOOR PLAN FEATURES

- 10' Ceiling in Foyer & Family Room
- Wood Burning Fireplace
- Kitchen Island with Breakfast Bar
- Eat-in Kitchen & Breakfast Nook
- Ceiling Fans in Master & Great Room
- Separate Garden Tub & Shower in Master Bath
- Large Walk-in Closet & Double Vanities in Master
- Raised Vanities
- Large Utility Room
- Hard Tile in Foyer, Fireplace & Bath
- Attic Access from Inside Hall
- Centrally Wired Command Center
- Spray Foam Insulation in All Exterior Walls & Roof Line
- Energy Saving Heat Pump Hot Water Heater
- Energy STAR Appliances & Fans
- Fully Fenced Backyard

#### AVAILABLE ON PLAT 2 LOTS 1 - 27