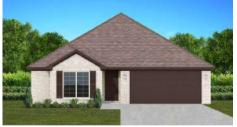

# THE CHARLOTTE

**Q** 1475 SF

🕇 3 Bedrooms

#### FLOOR PLAN FEATURES

- Separate Dining Area
- 10' Ceiling in Foyer & Family Room
- Wood Burning Fireplace
- Eat-in Kitchen & Breakfast Nook
- Ceiling Fans in Master & Great Room
- Separate Garden Tub & Shower in Master Bath
- Large Walk-in Closet & Double Vanities in Master
- Raised Vanities
- Large Utility Room
- Hard Tile in Foyer, Fireplace & Bath
- Attic Access from Inside Hall
- Centrally Wired Command Center
- Spray Foam Insulation in All Exterior Walls & Roof Line
- Energy Saving Heat Pump Hot Water Heater
- Energy STAR Appliances & Fans

AVAILABLE ON PLAT 2 LOTS 28-39