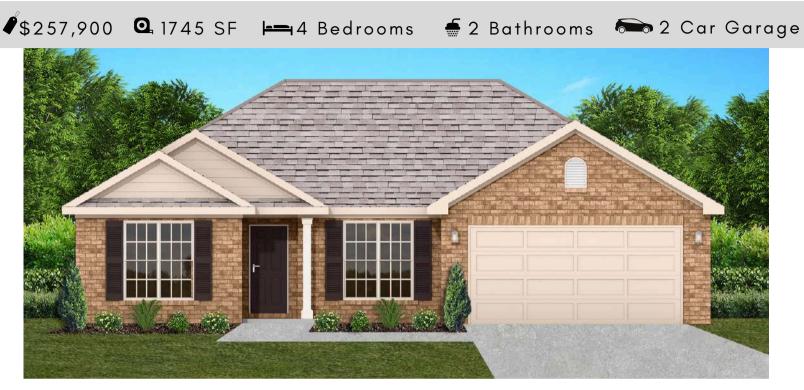

Appliances & Fans

#### AVAILABLE ON PLAT 2 LOTS 28-39

Philip Goodwyn

334.296.2438 goodwynbuilding.com

# THE WILLOW





### FLOOR PLAN FEATURES

- Separate Dining Room
- 10' Ceiling in Family Room
- Wood Burning Fireplace
- Eat-in Kitchen with Breakfast Nook
- Ceiling Fans in Master & Great Room
- Separate Garden Tub & Shower in Master Bath
- Large Walk-in Closet & Double Vanities in Master
- Raised Vanities
- Hard Tile in Foyer, Fireplace & Bath
- Attic Access from Inside Hall & Garage
- Centrally Wired Command Center
- Garage Door Openers
- 700 Yards of Bermuda Sod
- Spray Foam Insulation in All Exterior Walls & Roof Line
- Energy Saving Heat Pump Hot Water Heater
- Energy STAR Appliances & Fans

### AVAILABLE ON PLAT 2 LOTS 28-39

Philip Goodwyn

334.296.2438 good

# THE SAVANNAH





### FLOOR PLAN FEATURES

- Separate Dining Room
- 10' Ceiling in Family Room
- Wood Burning Fireplace
- Eat-in Kitchen with Breakfast Bar & Breakfast Nook
- Ceiling Fans in Master & Great Room
- Separate Garden Tub & Shower in Master Bath
- Large Walk-in Closet & Double Vanities in Master
- Raised Vanities
- Hard Tile in Foyer, Fireplace & Bath
- Attic Access from Inside Hall & Garage
- Centrally Wired Command Center
- Garage Door Openers
- 700 Yards of Bermuda Sod
- Spray Foam Insulation in All Exterior Walls & Roof Line
- Energy Saving Heat Pump Hot Water Heater
- Energy STAR Appliances & Fans

### AVAILABLE ON PLAT 2 LOTS 28-39

# THE BIRCH

🖡 \$259,500 💁 1803 SF 🛏 4 Bedrooms 着 2 Bathrooms 🥽 2 Car Garage





### FLOOR PLAN FEATURES

- 10' Ceiling in Family Room
- Wood Burning Firep