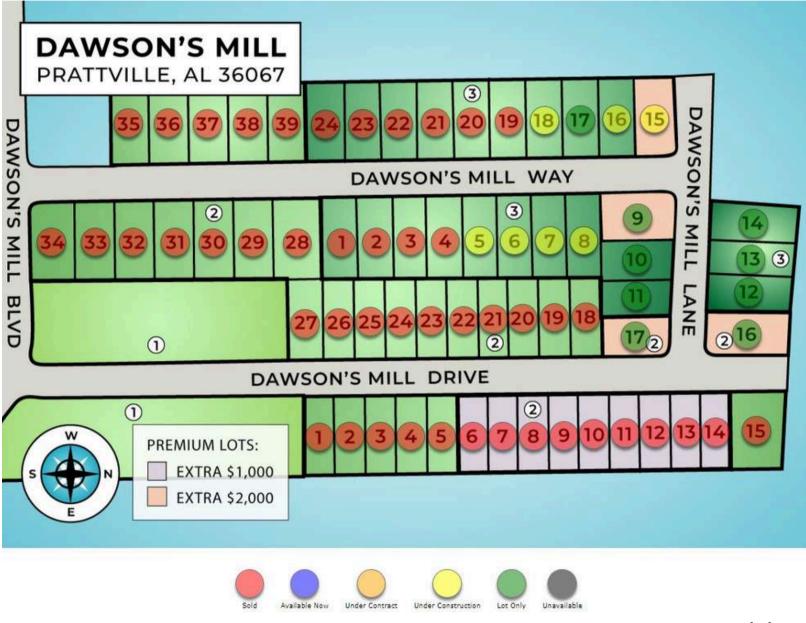

## Dawson'sMill

#### AVAILABLE ON PLAT 2 LOTS 1 - 27

AVAILABLE ON PLAT 2 LOTS 28-39

### AVAILABLE ON PLAT 2 LOTS 1 - 27

Philip Goodwyn

334.296.2438 good

AVAILABLE ON PLAT 2 LOTS 1 - 27

#### AVAILABLE ON PLAT 2 LOTS 28-39

Philip Goodwyn

<u>334.296.2438</u>

#### AVAILABLE ON PLAT 2 LOTS 28-39

Philip Goodwyn

334.296.2438 goodwynbuilding.com

### AVAILABLE ON PLAT 2 LOTS 28-39

Philip Goodwyn

334.296.2438 good

### AVAILABLE ON PLAT 2 LOTS 28-39

#### AVAILABLE ON PLAT 2 LOTS 28-39