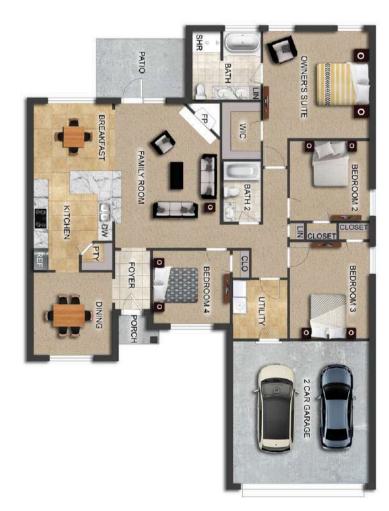

# THE ASPEN

∮\$249,900 Q 1655 SF → 4 Bedrooms 2 Bathrooms 2 Car Garage

### FLOOR PLAN FEATURES

- 10' Ceiling in Family Room
- Wood Burning Fireplace
- Large Kitchen Island with Breakfast Bar
- Dining Area & Breakfast Nook
- Ceiling Fans in Master & Great Room
- Separate Garden Tub & Shower in Master Bath
- Double Vanities in Master
- Large Walk-in Closets
- Raised Vanities
- Hard Tile in Foyer, Fireplace & Bath
- Attic Access from Inside Hall & Garage
- Centrally Wired Command Center
- Garage Door Openers
- 700 Yards of Bermuda Sod
- Spray Foam Insulation in All Exterior Walls & Roof Line
- Energy Saving Heat Pump Hot Water Heater
- Energy STAR Appliances & Fans

#### AVAILABLE ON PLAT 2 LOTS 28-39

Philip Goodwyn

334.296.2438 goodwynbuilding.com