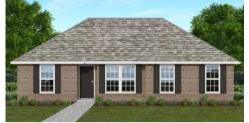

# THE CHARLOTTE

**Q** 1475 SF

🕇 3 Bedrooms

#### FLOOR PLAN FEATURES

- Separate Dining Area
- 10' Ceiling in Foyer & Family Room
- Wood Burning Fireplace
- Eat-in Kitchen & Breakfast Nook
- Ceiling Fans in Master & Great Room
- Separate Garden Tub & Shower in Master Bath
- Large Walk-in Closet & Double Vanities in Master
- Raised Vanities
- Large Utility Room
- Hard Tile in Foyer, Fireplace & Bath
- Attic Access from Inside Hall
- Centrally Wired Command Center
- Spray Foam Insulation in All Exterior Walls & Roof Line
- Energy Saving Heat Pump Hot Water Heater
- Energy STAR Appliances & Fans

AVAILABLE ON PLAT 2 LOTS 28-39