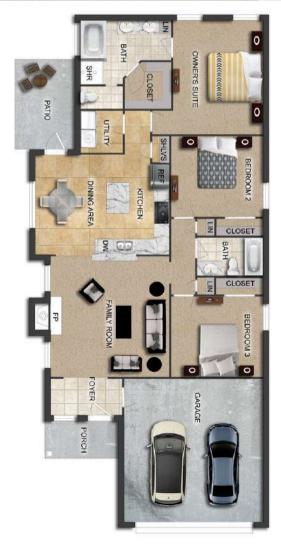

# THE SAVANNAH

### FLOOR PLAN FEATURES

- Separate Dining Room
- 10' Ceiling in Family Room
- Wood Burning Fireplace
- Eat-in Kitchen with Breakfast Bar & Breakfast Nook
- Ceiling Fans in Master & Great Room
- Separate Garden Tub & Shower in Master Bath
- Large Walk-in Closet & Double Vanities in Master
- Raised Vanities
- Hard Tile in Foyer, Fireplace & Bath
- Attic Access from Inside Hall & Garage
- Centrally Wired Command Center
- Garage Door Openers
- 700 Yards of Bermuda Sod
- Spray Foam Insulation in All Exterior Walls & Roof Line
- Energy Saving Heat Pump Hot Water Heater
- Energy STAR Appliances & Fans

### AVAILABLE ON PLAT 2 LOTS 28-39