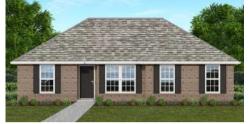

# THE CHARLOTTE

**Q** 1475 SF

🕇 3 Bedrooms

#### FLOOR PLAN FEATURES

- Separate Dining Area
- 10' Ceiling in Foyer & Family Room
- Wood Burning Fireplace
- Eat-in Kitchen & Breakfast Nook
- Ceiling Fans in Master & Great Room
- Separate Garden Tub & Shower in Master Bath
- Large Walk-in Closet & Double Vanities in Master
- Raised Vanities
- Large Utility Room
- Hard Tile in Foyer, Fireplace & Bath
- Attic Access from Inside Hall
- Centrally Wired Command Center
- Spray Foam Insulation in All Exterior Walls & Roof Line
- Energy Saving Heat Pump Hot Water Heater
- Energy STAR Appliances & Fans

AVAILABLE ON PLAT 2 LOTS 28-39