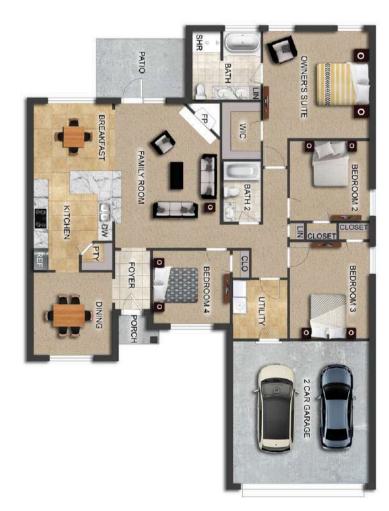

# THE SAVANNAH

### FLOOR PLAN FEATURES

- Separate Dining Room
- 10' Ceiling in Family Room
- Wood Burning Fireplace
- Eat-in Kitchen with Breakfast Bar & Breakfast Nook
- Ceiling Fans in Master & Great Room
- Separate Garden Tub & Shower in Master Bath
- Large Walk-in Closet & Double Vanities in Master
- Raised Vanities
- Hard Tile in Foyer, Fireplace & Bath
- Attic Access from Inside Hall & Garage
- Centrally Wired Command Center
- Garage Door Openers
- 700 Yards of Bermuda Sod
- Spray Foam Insulation in All Exterior Walls & Roof Line
- Energy Saving Heat Pump Hot Water Heater
- Energy STAR Appliances & Fans

### AVAILABLE ON PLAT 2 LOTS 28-39