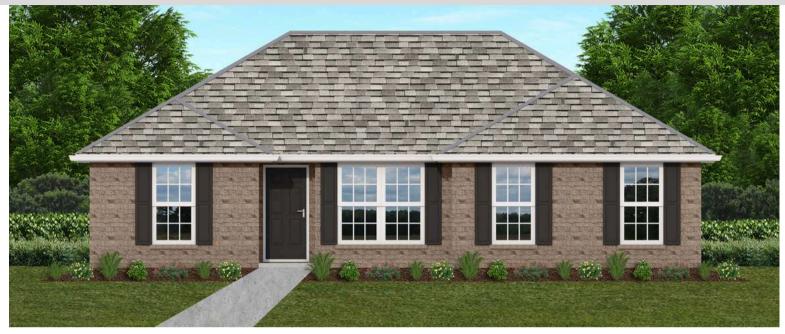

# THE CHARLOTTE

**Q** 1475 SF

🕇 3 Bedrooms

#### FLOOR PLAN FEATURES

- Separate Dining Area
- 10' Ceiling in Foyer & Family Room
- Wood Burning Fireplace
- Eat-in Kitchen & Breakfast Nook
- Ceiling Fans in Master & Great Room
- Separate Garden Tub & Shower in Master Bath
- Large Walk-in Closet & Double Vanities in Master
- Raised Vanities
- Large Utility Room
- Hard Tile in Foyer, Fireplace & Bath
- Attic Access from Inside Hall
- Centrally Wired Command Center
- Spray Foam Insulation in All Exterior Walls & Roof Line
- Energy Saving Heat Pump Hot Water Heater
- Energy STAR Appliances & Fans

AVAILABLE ON PLAT 2 LOTS 28-39