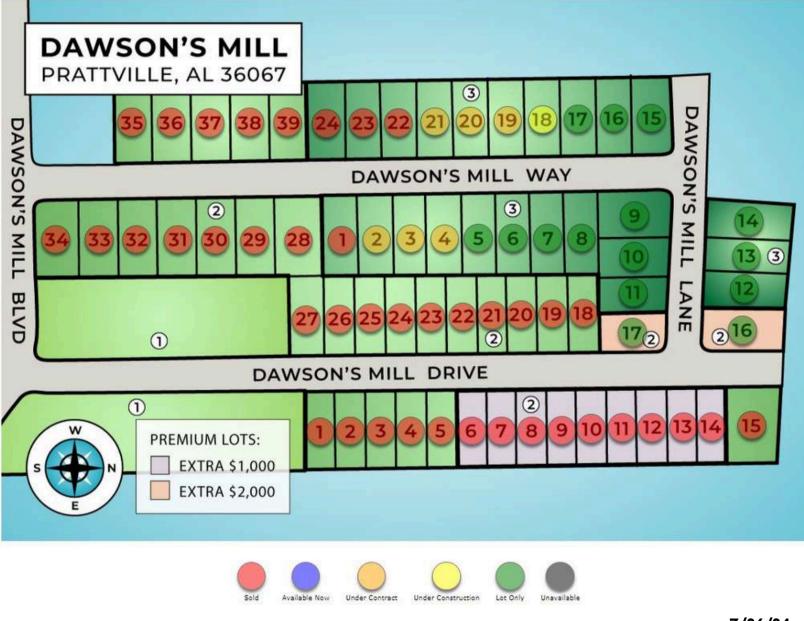

## Dawson'sMill

#### AVAILABLE ON PLAT 2 LOTS 1 - 27

AVAILABLE ON PLAT 2 LOTS 28-39

### AVAILABLE ON PLAT 2 LOTS 1 - 27

Philip Goodwyn

334.296.2438 good

AVAILABLE ON PLAT 2 LOTS 1 - 27

#### AVAILABLE ON PLAT 2 LOTS 28-39

Philip Goodwyn

<u>334.296.2438</u>

#### AVAILABLE ON PLAT 2 LOTS 28-39

Philip Goodwyn

334.296.2438 goodwynbuilding.com

### AVAILABLE ON PLAT 2 LOTS 28-39

Philip Goodwyn

334.296.2438 good

### AVAILABLE ON PLAT 2 LOTS 28-39

#### AVAILABLE ON PLAT 2 LOTS 28-39