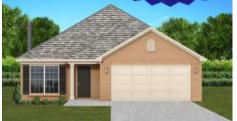

# THE CAMBRIDGE

∮\$236,900 Q 1464 SF ⊨ 3 Bedrooms € 2 Bathrooms C 2 Car Garage

### FLOOR PLAN FEATURES

- 10' Ceiling in Family Room
- Wood Burning Fireplace
- Kitchen Island & Breakfast Bar
- Eat-in Kitchen & Breakfast Nook
- Ceiling Fans in Master & Great Room
- Separate Garden Tub & Shower in Master Bath
- Large Walk-in Closet & Double Vanities in Master
- Raised Vanities
- Hard Tile in Foyer, Fireplace & Bath
- Attic Access from Inside Hall & Garage
- Centrally Wired Command Center
- Garage Door Openers
- 700 Yards of Bermuda Sod
- Spray Foam Insulation in All Exterior Walls & Roof Line
- Energy Saving Heat Pump Hot Water Heater
- Energy STAR Appliances & Fans
  - .
- Fully Fenced Backyard

AVAILABLE ON PLAT 2 LOTS 1 - 27