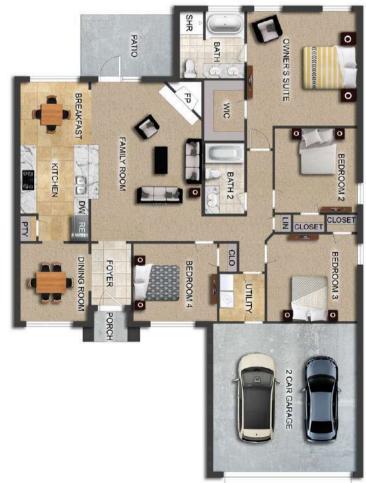

# THE SAVANNAH

### FLOOR PLAN FEATURES

- Separate Dining Room
- 10' Ceiling in Family Room
- Wood Burning Fireplace
- Eat-in Kitchen with Breakfast Bar & Breakfast Nook
- Ceiling Fans in Master & Great Room
- Separate Garden Tub & Shower in Master Bath
- Large Walk-in Closet & Double Vanities in Master
- Raised Vanities
- Hard Tile in Foyer, Fireplace & Bath
- Attic Access from Inside Hall & Garage
- Centrally Wired Command Center
- Garage Door Openers
- 700 Yards of Bermuda Sod
- Spray Foam Insulation in All Exterior Walls & Roof Line
- Energy Saving Heat Pump Hot Water Heater
- Energy STAR Appliances & Fans

### AVAILABLE ON PLAT 2 LOTS 28-39