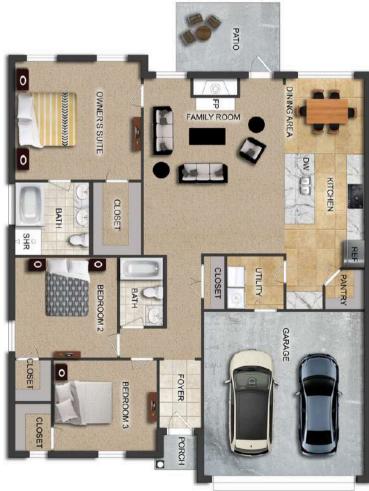

# THE WILLOW

### FLOOR PLAN FEATURES

- Separate Dining Room
- 10' Ceiling in Family Room
- Wood Burning Fireplace
- Eat-in Kitchen with Breakfast Nook
- Ceiling Fans in Master & Great Room
- Separate Garden Tub & Shower in Master Bath
- Large Walk-in Closet & Double Vanities in Master
- Raised Vanities
- Hard Tile in Foyer, Fireplace & Bath
- Attic Access from Inside Hall & Garage
- Centrally Wired Command Center
- Garage Door Openers
- 700 Yards of Bermuda Sod
- Spray Foam Insulation in All Exterior Walls & Roof Line
- Energy Saving Heat Pump Hot Water Heater
- Energy STAR Appliances & Fans

### AVAILABLE ON PLAT 2 LOTS 28-39

Philip Goodwyn

334.296.2438 good