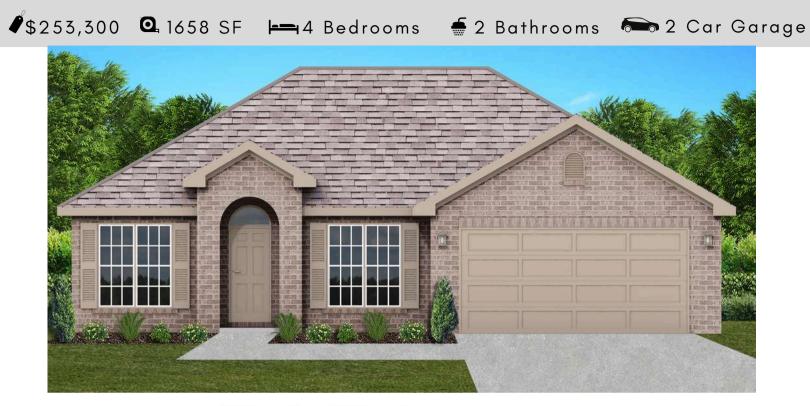

The Willow \$253,300

The Savannah \$257,900

The Birch \$259,500

The Magnolia \$265,300

# THE WILLOW

### FLOOR PLAN FEATURES

- Separate Dining Room
- 10' Ceiling in Family Room
- Wood Burning Fireplace
- Eat-in Kitchen with Breakfast Nook
- Ceiling Fans in Master & Great Room
- Separate Garden Tub & Shower in Master Bath
- Large Walk-in Closet & Double Vanities in Master
- Raised Vanities
- Hard Tile in Foyer, Fireplace & Bath
- Attic Access from Inside Hall & Garage
- Centrally Wired Command Center
- Garage Door Openers
- 700 Yards of Bermuda Sod
- Spray Foam Insulation in All Exterior Walls & Roof Line
- Energy Saving Heat Pump Hot Water Heater
- Energy STAR Appliances & Fans

### AVAILABLE ON PLAT 2 LOTS 28-39

Philip Goodwyn

334.296.2438 good