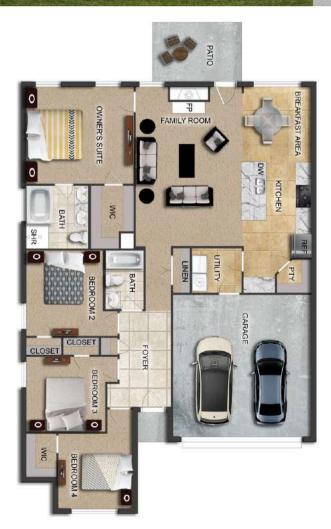

# THE WILLOW

### FLOOR PLAN FEATURES

- Separate Dining Room
- 10' Ceiling in Family Room
- Wood Burning Fireplace
- Eat-in Kitchen with Breakfast Nook
- Ceiling Fans in Master & Great Room
- Separate Garden Tub & Shower in Master Bath
- Large Walk-in Closet & Double Vanities in Master
- Raised Vanities
- Hard Tile in Foyer, Fireplace & Bath
- Attic Access from Inside Hall & Garage
- Centrally Wired Command Center
- Garage Door Openers
- 700 Yards of Bermuda Sod
- Spray Foam Insulation in All Exterior Walls & Roof Line
- Energy Saving Heat Pump Hot Water Heater
- Energy STAR Appliances & Fans

### AVAILABLE ON PLAT 2 LOTS 28-39

Philip Goodwyn

334.296.2438 good