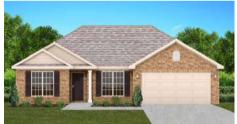

# THE CAMBRIDGE

∮\$236,900 Q 1464 SF ⊨ 3 Bedrooms € 2 Bathrooms C 2 Car Garage

### FLOOR PLAN FEATURES

- 10' Ceiling in Family Room
- Wood Burning Fireplace
- Kitchen Island & Breakfast Bar
- Eat-in Kitchen & Breakfast Nook
- Ceiling Fans in Master & Great Room
- Separate Garden Tub & Shower in Master Bath
- Large Walk-in Closet & Double Vanities in Master
- Raised Vanities
- Hard Tile in Foyer, Fireplace & Bath
- Attic Access from Inside Hall & Garage
- Centrally Wired Command Center
- Garage Door Openers
- 700 Yards of Bermuda Sod
- Spray Foam Insulation in All Exterior Walls & Roof Line
- Energy Saving Heat Pump Hot Water Heater
- Energy STAR Appliances & Fans
  - .
- Fully Fenced Backyard

AVAILABLE ON PLAT 2 LOTS 1 - 27