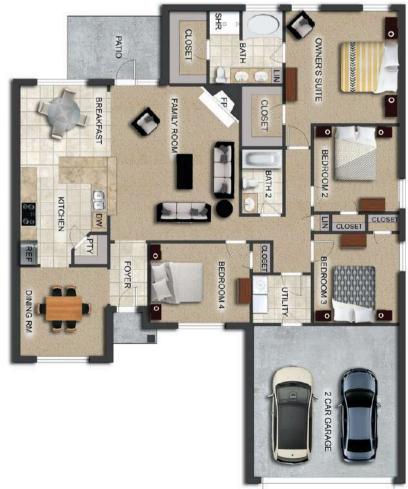

# THE MAGNOLIA

### FLOOR PLAN FEATURES

- Separate Dining Room
- 10' Ceiling in Family Room
- Wood Burning Fireplace
- Eat-in Kitchen with Breakfast Bar & Breakfast Nook
- Ceiling Fans in Master & Great Room
- Separate Garden Tub & Large Shower in Master Bath
- 2 Large Walk-in Closets & Double Vanities in Master
- Raised Vanities
- Hard Tile in Foyer, Fireplace & Bath
- Attic Access from Inside Hall & Garage
- Centrally Wired Command Center
- Garage Door Openers
- 700 Yards of Bermuda Sod
- Spray Foam Insulation in All Exterior Walls & Roof Line
- Energy Saving Heat Pump Hot Water Heater
- Energy STAR Appliances & Fans

Philip Goodwyn

334.296.2438