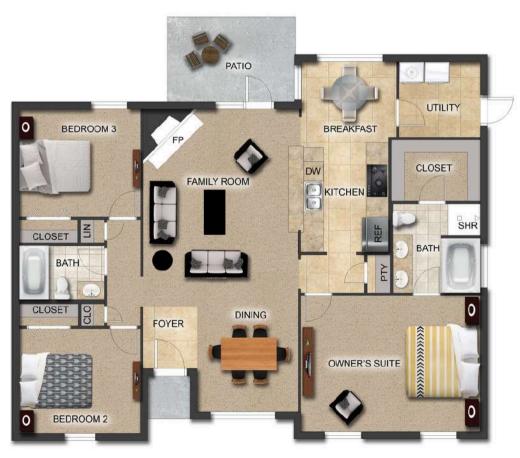

# THE CAMBRIDGE

∮\$236,900 Q 1464 SF ⊨ 3 Bedrooms € 2 Bathrooms C 2 Car Garage

### FLOOR PLAN FEATURES

- 10' Ceiling in Family Room
- Wood Burning Fireplace
- Kitchen Island & Breakfast Bar
- Eat-in Kitchen & Breakfast Nook
- Ceiling Fans in Master & Great Room
- Separate Garden Tub & Shower in Master Bath
- Large Walk-in Closet & Double Vanities in Master
- Raised Vanities
- Hard Tile in Foyer, Fireplace & Bath
- Attic Access from Inside Hall & Garage
- Centrally Wired Command Center
- Garage Door Openers
- 700 Yards of Bermuda Sod
- Spray Foam Insulation in All Exterior Walls & Roof Line
- Energy Saving Heat Pump Hot Water Heater
- Energy STAR Appliances & Fans
  - .
- Fully Fenced Backyard

AVAILABLE ON PLAT 2 LOTS 1 - 27