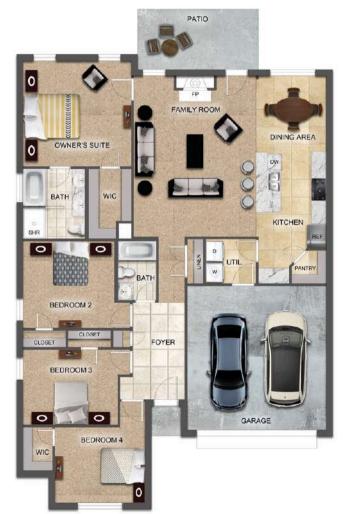

# THE MAGNOLIA

### FLOOR PLAN FEATURES

- Separate Dining Room
- 10' Ceiling in Family Room
- Wood Burning Fireplace
- Eat-in Kitchen with Breakfast Bar & Breakfast Nook
- Ceiling Fans in Master & Great Room
- Separate Garden Tub & Large Shower in Master Bath
- 2 Large Walk-in Closets & Double Vanities in Master
- Raised Vanities
- Hard Tile in Foyer, Fireplace & Bath
- Attic Access from Inside Hall & Garage
- Centrally Wired Command Center
- Garage Door Openers
- 700 Yards of Bermuda Sod
- Spray Foam Insulation in All Exterior Walls & Roof Line
- Energy Saving Heat Pump Hot Water Heater
- Energy STAR Appliances & Fans

Philip Goodwyn

334.296.2438