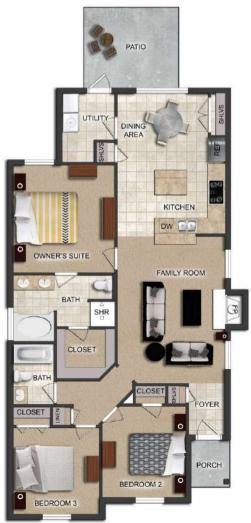

# THE LILY

\$231,900 Q 1382 SF = 3 Bedrooms 2 Bathrooms 2 Car Garage

### FLOOR PLAN FEATURES

- 10' Ceiling in Family Room
- Wood Burning Fireplace
- Eat-in Kitchen & Breakfast Nook
- Ceiling Fans in Master & Great Room
- Separate Garden Tub & Shower in Master Bath
- Large Walk-in Closet & Double Vanities in Master
- Raised Vanities
- Hard Tile in Foyer, Fireplace & Bath
- Attic Access from Inside Hall & Garage
- Centrally Wired Command Center
- Garage Door Openers
- 700 Yards of Bermuda Sod
- Spray Foam Insulation in All Exterior Walls & Roof Line
- Energy Saving Heat Pump Hot Water Heater
- Energy STAR Appliances & Fans
- Fully Fenced Backyard

### AVAILABLE ON PLAT 2 LOTS 1 - 27

Philip Goodwyn

334.296.2438 good