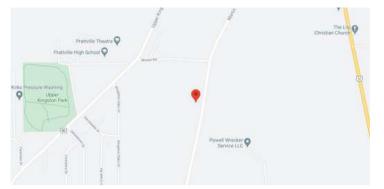

### GOODWYN BUILDING CO. Montgomery's Hometown Builder



The Lilac \$219,900



The Charlotte \$228,500



The Azalea \$240,900



The Lily \$231,900



The Windsor \$244,900



The Cambridge \$236,900

The Aspen \$249,900



The Willow \$253,300



The Savannah \$257,900



The Birch \$259,500



The Magnolia \$265,300

## ♥\$0 DOWN FINANCING AVAILABLE

VIEW ALL PLANS & NEIGHBORHOODS AT www.goodwynbuilding.com



PHILIP GOODWYN Philip@GoodwynBuilding.com 334.296.2438 7/26/24



### **GOODWYN BUILDING CO.** Montgomery's Hometown Builder



7/26/24

### **ALSO BUILDING IN**



LANDING PLACE

Troy





Montgomery



Elmore





## Dawson'sMill

#### Mose Road & Martin Luther King Drive



#### **Standard Home Features**

- Bermuda sod with shrubs
- Mailbox to match neighborhood
- Chimed doorbell
- Insulated exterior doors
- Steel panel garage door with 2 remotes
- Front & back porch lights
- 1 flood light
- 2 outside faucets
- Poured concrete driveway, walkway, & patio
- Ceramic tile in baths
- Carpet in bedrooms
- Vinyl in kitchen, breakfast area, & laundry room
- Wood cabinets in kitchen & baths
- Formica countertops in kitchen & baths
- Food waste disposal
- Over the range microwave (black)
- Dishwasher (black)
- Smooth top self cleaning range (black)
- Wood burning fireplace with wraparound mantle
- Ceramic tile around fireplace
- Lighting packages in oil rubbed or nickel finish
- Ceiling fans in master bedroom & family room
- Additional bedrooms are braced & wired fo