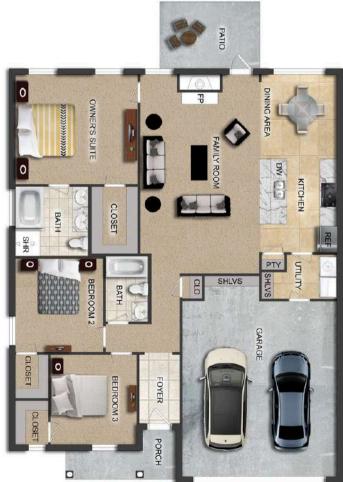

# THE LILY

\$231,900 Q 1382 SF = 3 Bedrooms 2 Bathrooms 2 Car Garage

### FLOOR PLAN FEATURES

- 10' Ceiling in Family Room
- Wood Burning Fireplace
- Eat-in Kitchen & Breakfast Nook
- Ceiling Fans in Master & Great Room
- Separate Garden Tub & Shower in Master Bath
- Large Walk-in Closet & Double Vanities in Master
- Raised Vanities
- Hard Tile in Foyer, Fireplace & Bath
- Attic Access from Inside Hall & Garage
- Centrally Wired Command Center
- Garage Door Openers
- 700 Yards of Bermuda Sod
- Spray Foam Insulation in All Exterior Walls & Roof Line
- Energy Saving Heat Pump Hot Water Heater
- Energy STAR Appliances & Fans
- Fully Fenced Backyard

### AVAILABLE ON PLAT 2 LOTS 1 - 27

Philip Goodwyn

334.296.2438 good