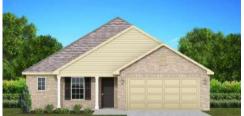

# THE LILY

\$231,900 Q 1382 SF = 3 Bedrooms 2 Bathrooms 2 Car Garage

### FLOOR PLAN FEATURES

- 10' Ceiling in Family Room
- Wood Burning Fireplace
- Eat-in Kitchen & Breakfast Nook
- Ceiling Fans in Master & Great Room
- Separate Garden Tub & Shower in Master Bath
- Large Walk-in Closet & Double Vanities in Master
- Raised Vanities
- Hard Tile in Foyer, Fireplace & Bath
- Attic Access from Inside Hall & Garage
- Centrally Wired Command Center
- Garage Door Openers
- 700 Yards of Bermuda Sod
- Spray Foam Insulation in All Exterior Walls & Roof Line
- Energy Saving Heat Pump Hot Water Heater
- Energy STAR Appliances & Fans
- Fully Fenced Backyard

### AVAILABLE ON PLAT 2 LOTS 1 - 27

Philip Goodwyn

334.296.2438 good