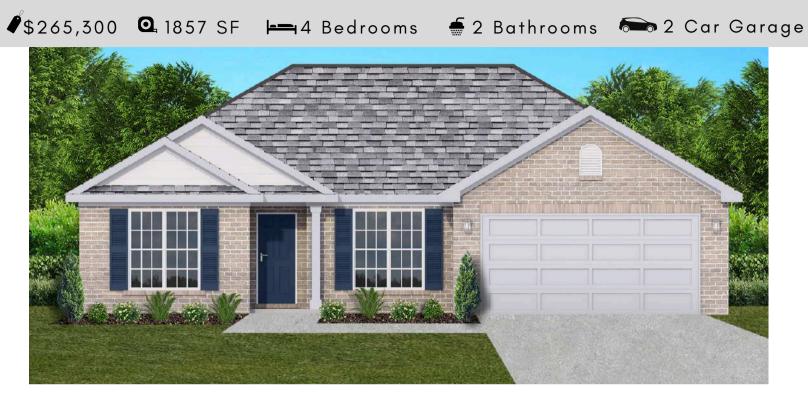

# THE MAGNOLIA

### FLOOR PLAN FEATURES

- Separate Dining Room
- 10' Ceiling in Family Room
- Wood Burning Fireplace
- Eat-in Kitchen with Breakfast Bar & Breakfast Nook
- Ceiling Fans in Master & Great Room
- Separate Garden Tub & Large Shower in Master Bath
- 2 Large Walk-in Closets & Double Vanities in Master
- Raised Vanities
- Hard Tile in Foyer, Fireplace & Bath
- Attic Access from Inside Hall & Garage
- Centrally Wired Command Center
- Garage Door Openers
- 700 Yards of Bermuda Sod
- Spray Foam Insulation in All Exterior Walls & Roof Line
- Energy Saving Heat Pump Hot Water Heater
- Energy STAR Appliances & Fans

Philip Goodwyn

334.296.2438