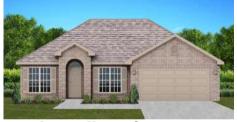

# THE LILY

\$231,900 Q 1382 SF = 3 Bedrooms 2 Bathrooms 2 Car Garage

### FLOOR PLAN FEATURES

- 10' Ceiling in Family Room
- Wood Burning Fireplace
- Eat-in Kitchen & Breakfast Nook
- Ceiling Fans in Master & Great Room
- Separate Garden Tub & Shower in Master Bath
- Large Walk-in Closet & Double Vanities in Master
- Raised Vanities
- Hard Tile in Foyer, Fireplace & Bath
- Attic Access from Inside Hall & Garage
- Centrally Wired Command Center
- Garage Door Openers
- 700 Yards of Bermuda Sod
- Spray Foam Insulation in All Exterior Walls & Roof Line
- Energy Saving Heat Pump Hot Water Heater
- Energy STAR Appliances & Fans
- Fully Fenced Backyard

### AVAILABLE ON PLAT 2 LOTS 1 - 27

Philip Goodwyn

334.296.2438 good