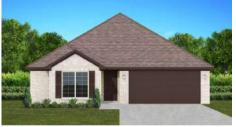

# THE CHARLOTTE

**Q** 1475 SF

🕇 3 Bedrooms

#### FLOOR PLAN FEATURES

- Separate Dining Area
- 10' Ceiling in Foyer & Family Room
- Wood Burning Fireplace
- Eat-in Kitchen & Breakfast Nook
- Ceiling Fans in Master & Great Room
- Separate Garden Tub & Shower in Master Bath
- Large Walk-in Closet & Double Vanities in Master
- Raised Vanities
- Large Utility Room
- Hard Tile in Foyer, Fireplace & Bath
- Attic Access from Inside Hall
- Centrally Wired Command Center
- Spray Foam Insulation in All Exterior Walls & Roof Line
- Energy Saving Heat Pump Hot Water Heater
- Energy STAR Appliances & Fans

AVAILABLE ON PLAT 2 LOTS 28-39