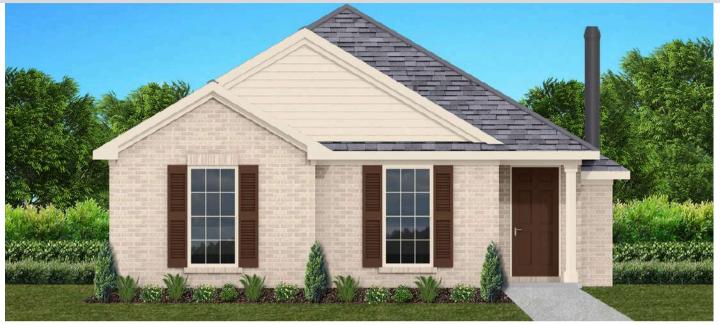

# THE LILAC

\$219,900

**Q** 1395 SF

→ 3 Bedrooms

### FLOOR PLAN FEATURES

- 10' Ceiling in Foyer & Family Room
- Wood Burning Fireplace
- Kitchen Island with Breakfast Bar
- Eat-in Kitchen & Breakfast Nook
- Ceiling Fans in Master & Great Room
- Separate Garden Tub & Shower in Master Bath
- Large Walk-in Closet & Double Vanities in Master
- Raised Vanities
- Large Utility Room
- Hard Tile in Foyer, Fireplace & Bath
- Attic Access from Inside Hall
- Centrally Wired Command Center
- Spray Foam Insulation in All Exterior Walls & Roof Line
- Energy Saving Heat Pump Hot Water Heater
- Energy STAR Appliances & Fans
- Fully Fenced Backyard

#### AVAILABLE ON PLAT 2 LOTS 1 - 27