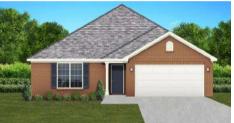

# THE LILAC

\$219,900

**Q** 1395 SF

→ 3 Bedrooms

### FLOOR PLAN FEATURES

- 10' Ceiling in Foyer & Family Room
- Wood Burning Fireplace
- Kitchen Island with Breakfast Bar
- Eat-in Kitchen & Breakfast Nook
- Ceiling Fans in Master & Great Room
- Separate Garden Tub & Shower in Master Bath
- Large Walk-in Closet & Double Vanities in Master
- Raised Vanities
- Large Utility Room
- Hard Tile in Foyer, Fireplace & Bath
- Attic Access from Inside Hall
- Centrally Wired Command Center
- Spray Foam Insulation in All Exterior Walls & Roof Line
- Energy Saving Heat Pump Hot Water Heater
- Energy STAR Appliances & Fans
- Fully Fenced Backyard

#### AVAILABLE ON PLAT 2 LOTS 1 - 27