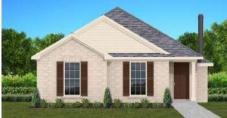

# THE LILAC

\$219,900

**Q** 1395 SF

→ 3 Bedrooms

### FLOOR PLAN FEATURES

- 10' Ceiling in Foyer & Family Room
- Wood Burning Fireplace
- Kitchen Island with Breakfast Bar
- Eat-in Kitchen & Breakfast Nook
- Ceiling Fans in Master & Great Room
- Separate Garden Tub & Shower in Master Bath
- Large Walk-in Closet & Double Vanities in Master
- Raised Vanities
- Large Utility Room
- Hard Tile in Foyer, Fireplace & Bath
- Attic Access from Inside Hall
- Centrally Wired Command Center
- Spray Foam Insulation in All Exterior Walls & Roof Line
- Energy Saving Heat Pump Hot Water Heater
- Energy STAR Appliances & Fans
- Fully Fenced Backyard

#### AVAILABLE ON PLAT 2 LOTS 1 - 27