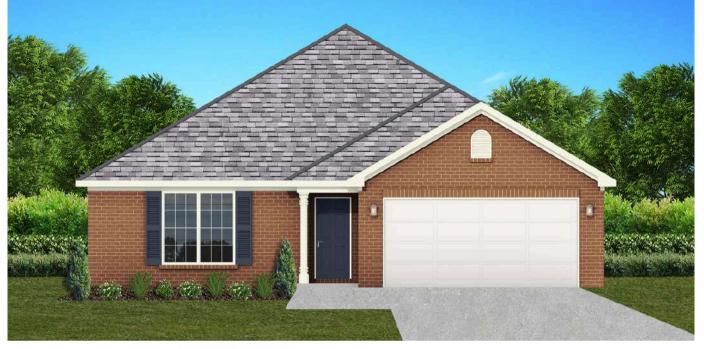

# THE WILLOW

### FLOOR PLAN FEATURES

- Separate Dining Room
- 10' Ceiling in Family Room
- Wood Burning Fireplace
- Eat-in Kitchen with Breakfast Nook
- Ceiling Fans in Master & Great Room
- Separate Garden Tub & Shower in Master Bath
- Large Walk-in Closet & Double Vanities in Master
- Raised Vanities
- Hard Tile in Foyer, Fireplace & Bath
- Attic Access from Inside Hall & Garage
- Centrally Wired Command Center
- Garage Door Openers
- 700 Yards of Bermuda Sod
- Spray Foam Insulation in All Exterior Walls & Roof Line
- Energy Saving Heat Pump Hot Water Heater
- Energy STAR Appliances & Fans

### AVAILABLE ON PLAT 2 LOTS 28-39

Philip Goodwyn

334.296.2438 good