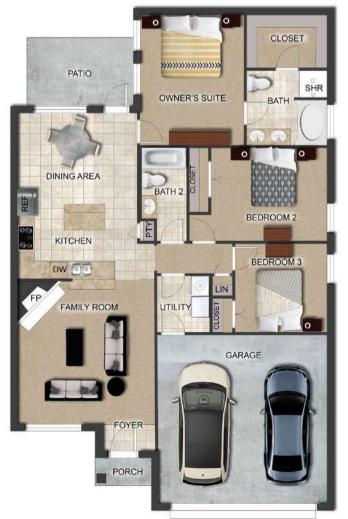

# THE LILAC

\$219,900

**Q** 1395 SF

→ 3 Bedrooms

### FLOOR PLAN FEATURES

- 10' Ceiling in Foyer & Family Room
- Wood Burning Fireplace
- Kitchen Island with Breakfast Bar
- Eat-in Kitchen & Breakfast Nook
- Ceiling Fans in Master & Great Room
- Separate Garden Tub & Shower in Master Bath
- Large Walk-in Closet & Double Vanities in Master
- Raised Vanities
- Large Utility Room
- Hard Tile in Foyer, Fireplace & Bath
- Attic Access from Inside Hall
- Centrally Wired Command Center
- Spray Foam Insulation in All Exterior Walls & Roof Line
- Energy Saving Heat Pump Hot Water Heater
- Energy STAR Appliances & Fans
- Fully Fenced Backyard

#### AVAILABLE ON PLAT 2 LOTS 1 - 27