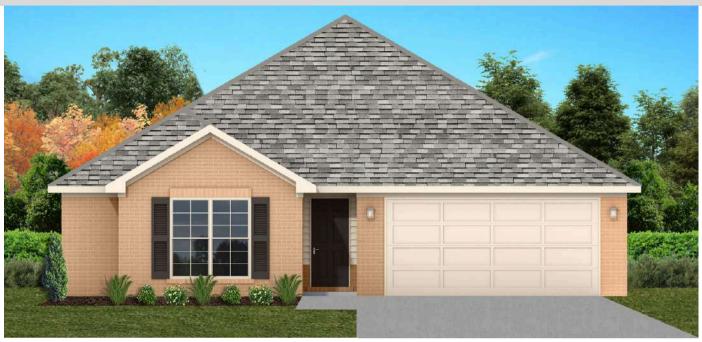

# THE CAMBRIDGE

\$236,900

**Q** 1464 SF

**1** ■ 3 Bedrooms

€ 2 Bathrooms

### FLOOR PLAN FEATURES

- 10' Ceiling in Family Room
- Wood Burning Fireplace
- Kitchen Island & Breakfast Bar
- Eat-in Kitchen & Breakfast Nook
- Ceiling Fans in Master & Great Room
- Separate Garden Tub & Shower in Master Bath
- Large Walk-in Closet & Double Vanities in Master
- Raised Vanities
- Hard Tile in Foyer, Fireplace & Bath
- Attic Access from Inside Hall & Garage
- Centrally Wired Command Center
- Garage Door Openers
- 700 Yards of Bermuda Sod
- Spray Foam Insulation in All Exterior Walls & Roof Line
- Energy Saving Heat Pump Hot Water Heater
- Energy STAR Appliances & Fans
- Fully Fenced Backyard