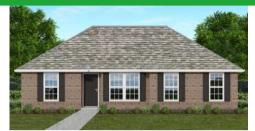

# THE CHARLOTTE

**AVAILABLE ON PLAT 2 LOTS 28-39** 

#### FLOOR PLAN FEATURES

- Separate Dining Area
- 10' Ceiling in Foyer & Family Room
- Wood Burning Fireplace
- Eat-in Kitchen & Breakfast Nook
- Ceiling Fans in Master & Great Room
- Separate Garden Tub & Shower in Master Bath
- Large Walk-in Closet & Double Vanities in Master
- Raised Vanities
- Large Utility Room
- Hard Tile in Foyer, Fireplace
  & Bath
- Attic Access from Inside Hall
- Centrally Wired Command Center
- Spray Foam Insulation in All Exterior Walls & Roof Line
- Energy Saving Heat Pump Hot Water Heater
- Energy STAR Appliances & Fans