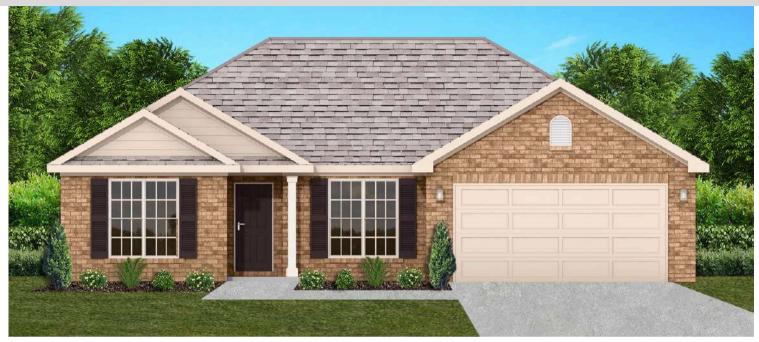

# THE LILAC

\$219,900

**Q** 1395 SF

╾ 3 Bedrooms

### FLOOR PLAN FEATURES

- 10' Ceiling in Foyer & Family Room
- Wood Burning Fireplace
- Kitchen Island with Breakfast Bar
- Eat-in Kitchen & Breakfast Nook
- Ceiling Fans in Master & Great Room
- Separate Garden Tub & Shower in Master Bath
- Large Walk-in Closet & Double Vanities in Master
- Raised Vanities
- Large Utility Room
- Hard Tile in Foyer, Fireplace & Bath
- Attic Access from Inside Hall
- Centrally Wired Command Center
- Spray Foam Insulation in All Exterior Walls & Roof Line
- Energy Saving Heat Pump Hot Water
- Energy STAR Appliances & Fans
- Fully Fenced Backyard