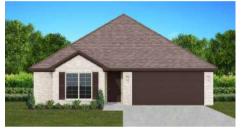

# THE CHARLOTTE

**AVAILABLE ON PLAT 2 LOTS 28-39** 

#### FLOOR PLAN FEATURES

- Separate Dining Area
- 10' Ceiling in Foyer & Family Room
- Wood Burning Fireplace
- Eat-in Kitchen & Breakfast Nook
- Ceiling Fans in Master & Great Room
- Separate Garden Tub & Shower in Master Bath
- Large Walk-in Closet & Double Vanities in Master
- Raised Vanities
- Large Utility Room
- Hard Tile in Foyer, Fireplace
  & Bath
- Attic Access from Inside Hall
- Centrally Wired Command Center
- Spray Foam Insulation in All Exterior Walls & Roof Line
- Energy Saving Heat Pump Hot Water Heater
- Energy STAR Appliances & Fans