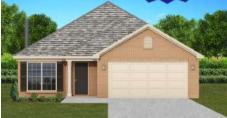

# THE LILY

\$231,900

**Q** 1382 SF

**1** ■ 3 Bedrooms

€ 2 Bathrooms

### FLOOR PLAN FEATURES

- 10' Ceiling in Family Room
- Wood Burning Fireplace
- Eat-in Kitchen & Breakfast Nook
- Ceiling Fans in Master & Great Room
- Separate Garden Tub & Shower in Master Bath
- Large Walk-in Closet & Double Vanities in Master
- Raised Vanities
- Hard Tile in Foyer, Fireplace & Bath
- Attic Access from Inside Hall & Garage
- Centrally Wired Command Center
- Garage Door Openers
- 700 Yards of Bermuda Sod
- Spray Foam Insulation in All Exterior Walls & Roof Line
- Energy Saving Heat Pump Hot Water Heater
- Energy STAR Appliances & Fans
- Fully Fenced Backyard