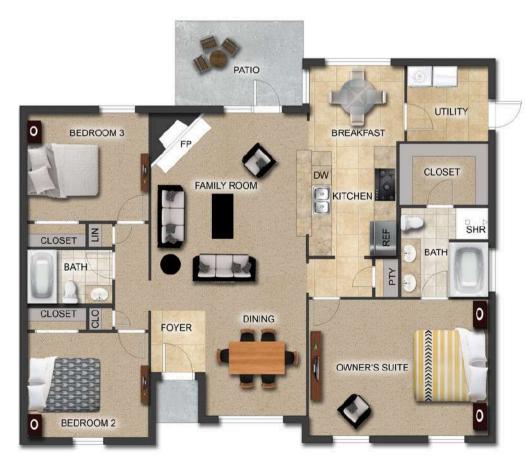

# THE CAMBRIDGE

\$236,900

**Q** 1464 SF

**1** ■ 3 Bedrooms

€ 2 Bathrooms

### FLOOR PLAN FEATURES

- 10' Ceiling in Family Room
- Wood Burning Fireplace
- Kitchen Island & Breakfast Bar
- Eat-in Kitchen & Breakfast Nook
- Ceiling Fans in Master & Great Room
- Separate Garden Tub & Shower in Master Bath
- Large Walk-in Closet & Double Vanities in Master
- Raised Vanities
- Hard Tile in Foyer, Fireplace & Bath
- Attic Access from Inside Hall & Garage
- Centrally Wired Command Center
- Garage Door Openers
- 700 Yards of Bermuda Sod
- Spray Foam Insulation in All Exterior Walls & Roof Line
- Energy Saving Heat Pump Hot Water Heater
- Energy STAR Appliances & Fans
- Fully Fenced Backyard