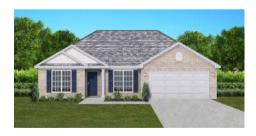

# THE CHARLOTTE

**AVAILABLE ON PLAT 2 LOTS 28-39** 

#### FLOOR PLAN FEATURES

- Separate Dining Area
- 10' Ceiling in Foyer & Family Room
- Wood Burning Fireplace
- Eat-in Kitchen & Breakfast Nook
- Ceiling Fans in Master & Great Room
- Separate Garden Tub & Shower in Master Bath
- Large Walk-in Closet & Double Vanities in Master
- Raised Vanities
- Large Utility Room
- Hard Tile in Foyer, Fireplace
  & Bath
- Attic Access from Inside Hall
- Centrally Wired Command Center
- Spray Foam Insulation in All Exterior Walls & Roof Line
- Energy Saving Heat Pump Hot Water Heater
- Energy STAR Appliances & Fans