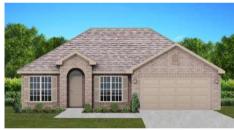

# THE LILY

\$231,900

**Q** 1382 SF

**1** ■ 3 Bedrooms

€ 2 Bathrooms

### FLOOR PLAN FEATURES

- 10' Ceiling in Family Room
- Wood Burning Fireplace
- Eat-in Kitchen & Breakfast Nook
- Ceiling Fans in Master & Great Room
- Separate Garden Tub & Shower in Master Bath
- Large Walk-in Closet & Double Vanities in Master
- Raised Vanities
- Hard Tile in Foyer, Fireplace & Bath
- Attic Access from Inside Hall & Garage
- Centrally Wired Command Center
- Garage Door Openers
- 700 Yards of Bermuda Sod
- Spray Foam Insulation in All Exterior Walls & Roof Line
- Energy Saving Heat Pump Hot Water Heater
- Energy STAR Appliances & Fans
- Fully Fenced Backyard