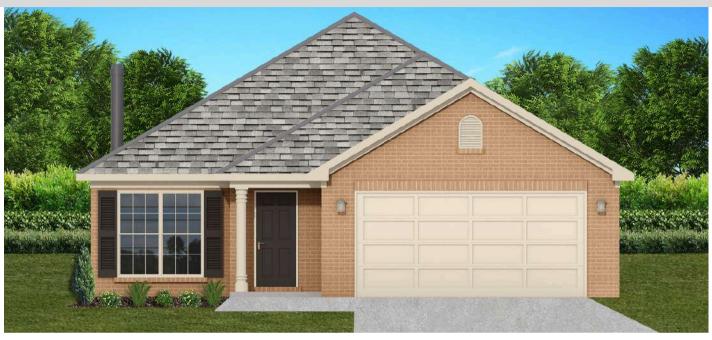

# THE LILAC

\$219,900

**Q** 1395 SF

╾ 3 Bedrooms

### FLOOR PLAN FEATURES

- 10' Ceiling in Foyer & Family Room
- Wood Burning Fireplace
- Kitchen Island with Breakfast Bar
- Eat-in Kitchen & Breakfast Nook
- Ceiling Fans in Master & Great Room
- Separate Garden Tub & Shower in Master Bath
- Large Walk-in Closet & Double Vanities in Master
- Raised Vanities
- Large Utility Room
- Hard Tile in Foyer, Fireplace & Bath
- Attic Access from Inside Hall
- Centrally Wired Command Center
- Spray Foam Insulation in All Exterior Walls & Roof Line
- Energy Saving Heat Pump Hot Water
- Energy STAR Appliances & Fans
- Fully Fenced Backyard