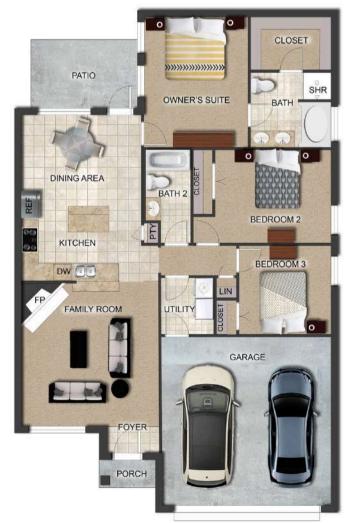

# THE LILAC

\$219,900

**Q** 1395 SF

╾ 3 Bedrooms

### FLOOR PLAN FEATURES

- 10' Ceiling in Foyer & Family Room
- Wood Burning Fireplace
- Kitchen Island with Breakfast Bar
- Eat-in Kitchen & Breakfast Nook
- Ceiling Fans in Master & Great Room
- Separate Garden Tub & Shower in Master Bath
- Large Walk-in Closet & Double Vanities in Master
- Raised Vanities
- Large Utility Room
- Hard Tile in Foyer, Fireplace & Bath
- Attic Access from Inside Hall
- Centrally Wired Command Center
- Spray Foam Insulation in All Exterior Walls & Roof Line
- Energy Saving Heat Pump Hot Water
- Energy STAR Appliances & Fans
- Fully Fenced Backyard