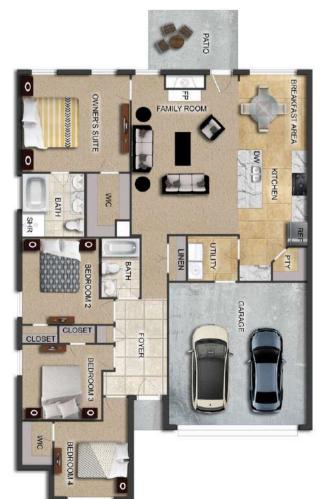

# THE LILY

\$231,900

**Q** 1382 SF

**1** ■ 3 Bedrooms

€ 2 Bathrooms

### FLOOR PLAN FEATURES

- 10' Ceiling in Family Room
- Wood Burning Fireplace
- Eat-in Kitchen & Breakfast Nook
- Ceiling Fans in Master & Great Room
- Separate Garden Tub & Shower in Master Bath
- Large Walk-in Closet & Double Vanities in Master
- Raised Vanities
- Hard Tile in Foyer, Fireplace & Bath
- Attic Access from Inside Hall & Garage
- Centrally Wired Command Center
- Garage Door Openers
- 700 Yards of Bermuda Sod
- Spray Foam Insulation in All Exterior Walls & Roof Line
- Energy Saving Heat Pump Hot Water Heater
- Energy STAR Appliances & Fans
- Fully Fenced Backyard