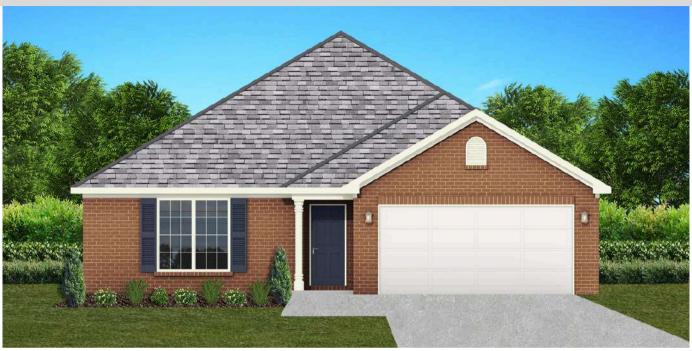

# THE LILAC

\$219,900

**Q** 1395 SF

╾ 3 Bedrooms

### FLOOR PLAN FEATURES

- 10' Ceiling in Foyer & Family Room
- Wood Burning Fireplace
- Kitchen Island with Breakfast Bar
- Eat-in Kitchen & Breakfast Nook
- Ceiling Fans in Master & Great Room
- Separate Garden Tub & Shower in Master Bath
- Large Walk-in Closet & Double Vanities in Master
- Raised Vanities
- Large Utility Room
- Hard Tile in Foyer, Fireplace & Bath
- Attic Access from Inside Hall
- Centrally Wired Command Center
- Spray Foam Insulation in All Exterior Walls & Roof Line
- Energy Saving Heat Pump Hot Water
- Energy STAR Appliances & Fans
- Fully Fenced Backyard