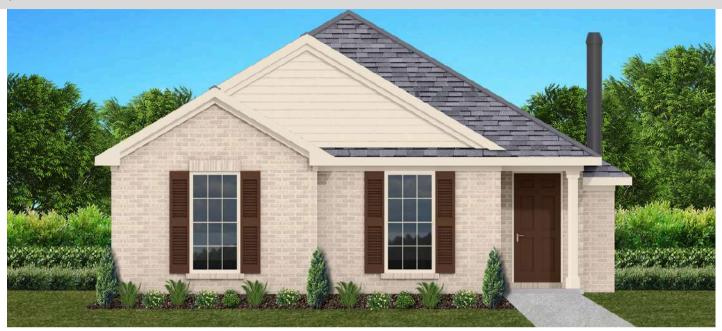

# THE CHARLOTTE

**AVAILABLE ON PLAT 2 LOTS 28-39** 

#### FLOOR PLAN FEATURES

- Separate Dining Area
- 10' Ceiling in Foyer & Family Room
- Wood Burning Fireplace
- Eat-in Kitchen & Breakfast Nook
- Ceiling Fans in Master & Great Room
- Separate Garden Tub & Shower in Master Bath
- Large Walk-in Closet & Double Vanities in Master
- Raised Vanities
- Large Utility Room
- Hard Tile in Foyer, Fireplace
  & Bath
- Attic Access from Inside Hall
- Centrally Wired Command Center
- Spray Foam Insulation in All Exterior Walls & Roof Line
- Energy Saving Heat Pump Hot Water Heater
- Energy STAR Appliances & Fans