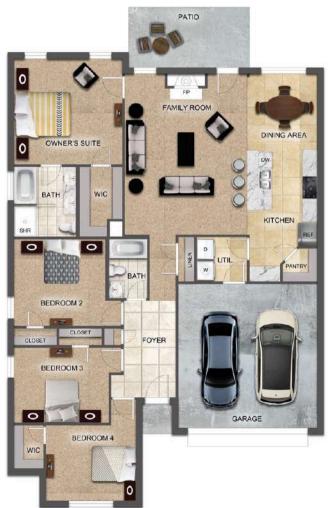

# THE CAMBRIDGE

\$236,900

**Q** 1464 SF

**1** ■ 3 Bedrooms

€ 2 Bathrooms

### FLOOR PLAN FEATURES

- 10' Ceiling in Family Room
- Wood Burning Fireplace
- Kitchen Island & Breakfast Bar
- Eat-in Kitchen & Breakfast Nook
- Ceiling Fans in Master & Great Room
- Separate Garden Tub & Shower in Master Bath
- Large Walk-in Closet & Double Vanities in Master
- Raised Vanities
- Hard Tile in Foyer, Fireplace & Bath
- Attic Access from Inside Hall & Garage
- Centrally Wired Command Center
- Garage Door Openers
- 700 Yards of Bermuda Sod
- Spray Foam Insulation in All Exterior Walls & Roof Line
- Energy Saving Heat Pump Hot Water Heater
- Energy STAR Appliances & Fans
- Fully Fenced Backyard