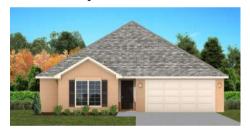

# THE LILAC

\$219,900

**Q** 1395 SF

╾ 3 Bedrooms

### FLOOR PLAN FEATURES

- 10' Ceiling in Foyer & Family Room
- Wood Burning Fireplace
- Kitchen Island with Breakfast Bar
- Eat-in Kitchen & Breakfast Nook
- Ceiling Fans in Master & Great Room
- Separate Garden Tub & Shower in Master Bath
- Large Walk-in Closet & Double Vanities in Master
- Raised Vanities
- Large Utility Room
- Hard Tile in Foyer, Fireplace & Bath
- Attic Access from Inside Hall
- Centrally Wired Command Center
- Spray Foam Insulation in All Exterior Walls & Roof Line
- Energy Saving Heat Pump Hot Water
- Energy STAR Appliances & Fans
- Fully Fenced Backyard