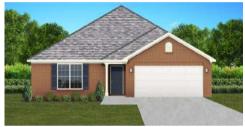

# THE LILAC

\$219,900

**Q** 1395 SF

╾ 3 Bedrooms

### FLOOR PLAN FEATURES

- 10' Ceiling in Foyer & Family Room
- Wood Burning Fireplace
- Kitchen Island with Breakfast Bar
- Eat-in Kitchen & Breakfast Nook
- Ceiling Fans in Master & Great Room
- Separate Garden Tub & Shower in Master Bath
- Large Walk-in Closet & Double Vanities in Master
- Raised Vanities
- Large Utility Room
- Hard Tile in Foyer, Fireplace & Bath
- Attic Access from Inside Hall
- Centrally Wired Command Center
- Spray Foam Insulation in All Exterior Walls & Roof Line
- Energy Saving Heat Pump Hot Water
- Energy STAR Appliances & Fans
- Fully Fenced Backyard