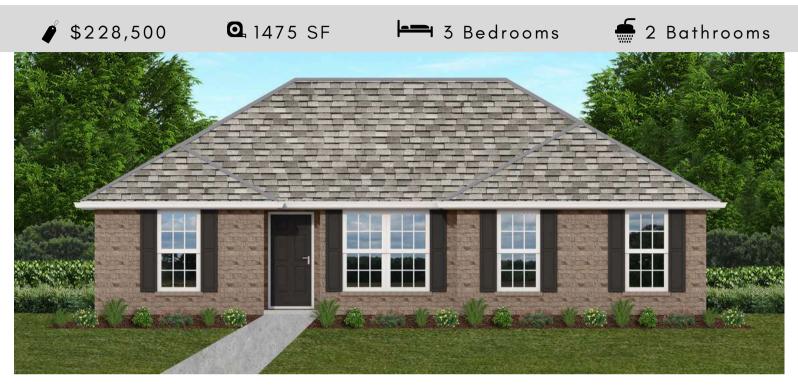

# THE CAMBRIDGE

\$236,900

**Q** 1464 SF

**1** ■ 3 Bedrooms

€ 2 Bathrooms

### FLOOR PLAN FEATURES

- 10' Ceiling in Family Room
- Wood Burning Fireplace
- Kitchen Island & Breakfast Bar
- Eat-in Kitchen & Breakfast Nook
- Ceiling Fans in Master & Great Room
- Separate Garden Tub & Shower in Master Bath
- Large Walk-in Closet & Double Vanities in Master
- Raised Vanities
- Hard Tile in Foyer, Fireplace & Bath
- Attic Access from Inside Hall & Garage
- Centrally Wired Command Center
- Garage Door Openers
- 700 Yards of Bermuda Sod
- Spray Foam Insulation in All Exterior Walls & Roof Line
- Energy Saving Heat Pump Hot Water Heater
- Energy STAR Appliances & Fans
- Fully Fenced Backyard