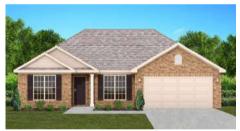

# THE CAMBRIDGE

\$236,900

**Q** 1464 SF

**1** ■ 3 Bedrooms

€ 2 Bathrooms

### FLOOR PLAN FEATURES

- 10' Ceiling in Family Room
- Wood Burning Fireplace
- Kitchen Island & Breakfast Bar
- Eat-in Kitchen & Breakfast Nook
- Ceiling Fans in Master & Great Room
- Separate Garden Tub & Shower in Master Bath
- Large Walk-in Closet & Double Vanities in Master
- Raised Vanities
- Hard Tile in Foyer, Fireplace & Bath
- Attic Access from Inside Hall & Garage
- Centrally Wired Command Center
- Garage Door Openers
- 700 Yards of Bermuda Sod
- Spray Foam Insulation in All Exterior Walls & Roof Line
- Energy Saving Heat Pump Hot Water Heater
- Energy STAR Appliances & Fans
- Fully Fenced Backyard