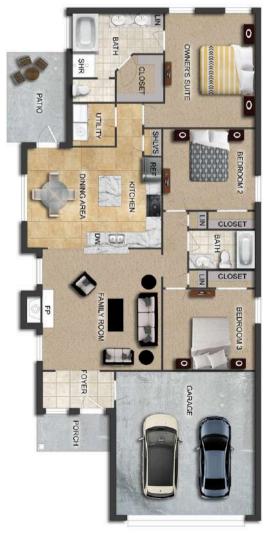

# THE LILY

\$231,900

**Q** 1382 SF

**1** ■ 3 Bedrooms

€ 2 Bathrooms

### FLOOR PLAN FEATURES

- 10' Ceiling in Family Room
- Wood Burning Fireplace
- Eat-in Kitchen & Breakfast Nook
- Ceiling Fans in Master & Great Room
- Separate Garden Tub & Shower in Master Bath
- Large Walk-in Closet & Double Vanities in Master
- Raised Vanities
- Hard Tile in Foyer, Fireplace & Bath
- Attic Access from Inside Hall & Garage
- Centrally Wired Command Center
- Garage Door Openers
- 700 Yards of Bermuda Sod
- Spray Foam Insulation in All Exterior Walls & Roof Line
- Energy Saving Heat Pump Hot Water Heater
- Energy STAR Appliances & Fans
- Fully Fenced Backyard