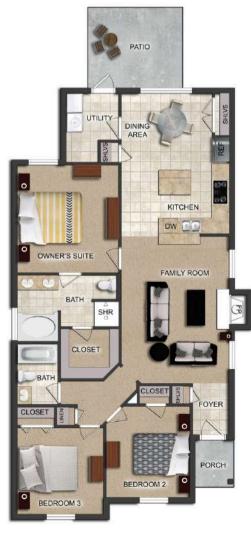

# THE CHARLOTTE

**AVAILABLE ON PLAT 2 LOTS 28-39** 

#### FLOOR PLAN FEATURES

- Separate Dining Area
- 10' Ceiling in Foyer & Family Room
- Wood Burning Fireplace
- Eat-in Kitchen & Breakfast Nook
- Ceiling Fans in Master & Great Room
- Separate Garden Tub & Shower in Master Bath
- Large Walk-in Closet & Double Vanities in Master
- Raised Vanities
- Large Utility Room
- Hard Tile in Foyer, Fireplace
  & Bath
- Attic Access from Inside Hall
- Centrally Wired Command Center
- Spray Foam Insulation in All Exterior Walls & Roof Line
- Energy Saving Heat Pump Hot Water Heater
- Energy STAR Appliances & Fans