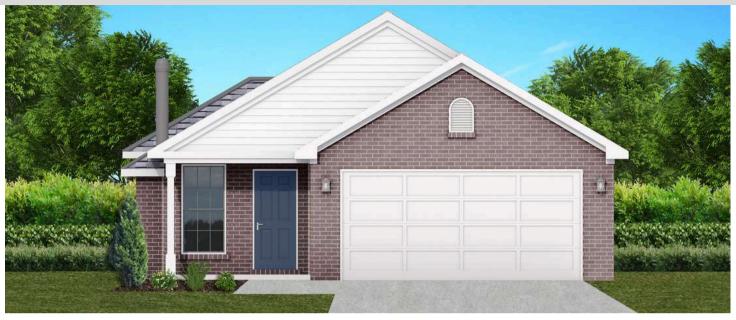

# THE LILY

\$231,900

**Q** 1382 SF

**1** ■ 3 Bedrooms

€ 2 Bathrooms

### FLOOR PLAN FEATURES

- 10' Ceiling in Family Room
- Wood Burning Fireplace
- Eat-in Kitchen & Breakfast Nook
- Ceiling Fans in Master & Great Room
- Separate Garden Tub & Shower in Master Bath
- Large Walk-in Closet & Double Vanities in Master
- Raised Vanities
- Hard Tile in Foyer, Fireplace & Bath
- Attic Access from Inside Hall & Garage
- Centrally Wired Command Center
- Garage Door Openers
- 700 Yards of Bermuda Sod
- Spray Foam Insulation in All Exterior Walls & Roof Line
- Energy Saving Heat Pump Hot Water Heater
- Energy STAR Appliances & Fans
- Fully Fenced Backyard