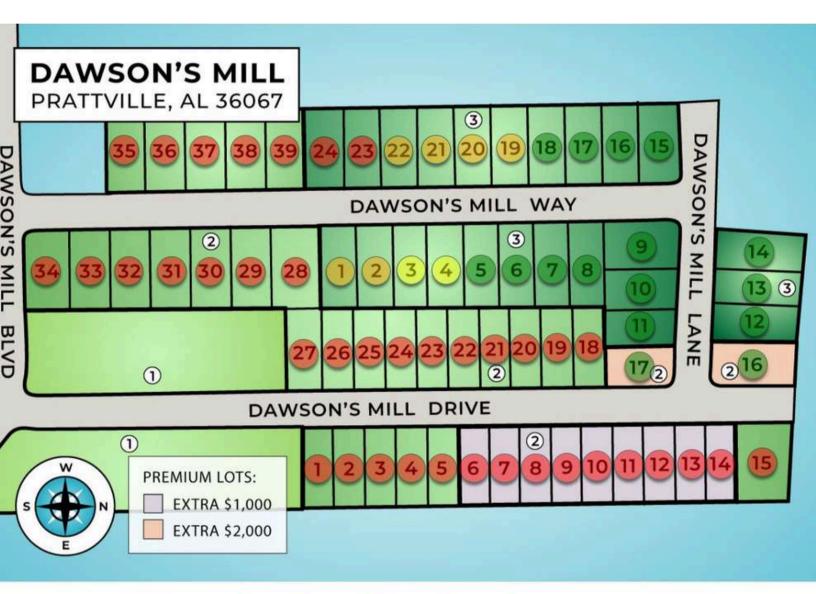

# Dawson's Mill

### GOODWYN BUILDING CO.

Montgomery's Hometown Builder



The Lilac \$219,900



The Charlotte \$228,500



The Lily \$231,900



The Cambridge \$236,900



The Windsor \$244,900



The Aspen \$249,900



The Willow \$253,300



The Savannah \$257,900



The Birch \$259,500



The Magnolia \$260,300

### ♥\$0 DOWN FINANCING AVAILABLE

VIEW ALL PLANS & NEIGHBORHOODS AT www.goodwynbuilding.com



### PHILIP GOODWYN

PhilipeGoodwynBuilding.com 334.296.2438 7/2/24

# Dawson's Mill

### GOODWYN BUILDING CO.

Montgomery's Hometown Builder















7/2/24

### **ALSO BUILDING IN**

Deatsville

**Troy** 

Montgomery

Elmore

**Prattville** 

LANDING PLACE











### Mose Road & **Martin Luther King Drive**



#### Standard Home Features

- Bermuda sod with shrubs
- Mailbox to match neighborhood
- Chimed doorbell
- Insulated exterior doors
- Steel panel garage door with 2 remotes
- Front & back porch lights
- 1 flood light
- 2 outside faucets
- Poured concrete driveway, walkway, & patio
- Ceramic tile in baths
- Carpet in bedrooms
- Vinyl in kitchen, breakfast area, & laundry room
- Wood cabinets in kitchen & baths
- Formica countertops in kitchen & baths
- Food waste disposal
- Over the range microwave (black)
- Dishwasher (black)
- Smooth top self cleaning range (black)
- Wood burning fireplace with wraparound mantl