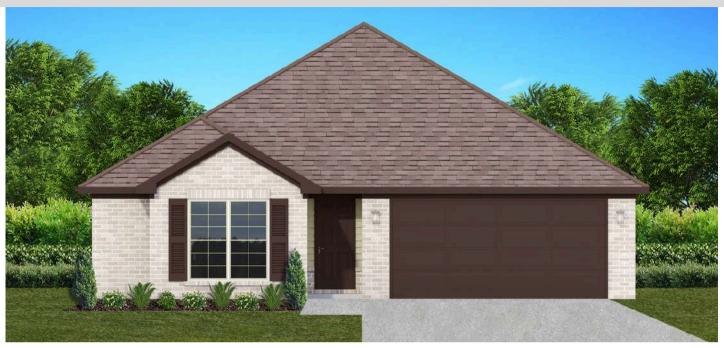

# THE LILY

\$231,900

**Q** 1382 SF

**1** ■ 3 Bedrooms

€ 2 Bathrooms

### FLOOR PLAN FEATURES

- 10' Ceiling in Family Room
- Wood Burning Fireplace
- Eat-in Kitchen & Breakfast Nook
- Ceiling Fans in Master & Great Room
- Separate Garden Tub & Shower in Master Bath
- Large Walk-in Closet & Double Vanities in Master
- Raised Vanities
- Hard Tile in Foyer, Fireplace & Bath
- Attic Access from Inside Hall & Garage
- Centrally Wired Command Center
- Garage Door Openers
- 700 Yards of Bermuda Sod
- Spray Foam Insulation in All Exterior Walls & Roof Line
- Energy Saving Heat Pump Hot Water Heater
- Energy STAR Appliances & Fans
- Fully Fenced Backyard