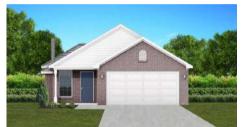

# THE CAMBRIDGE

\$236,900

**Q** 1464 SF

**1** ■ 3 Bedrooms

€ 2 Bathrooms

### FLOOR PLAN FEATURES

- 10' Ceiling in Family Room
- Wood Burning Fireplace
- Kitchen Island & Breakfast Bar
- Eat-in Kitchen & Breakfast Nook
- Ceiling Fans in Master & Great Room
- Separate Garden Tub & Shower in Master Bath
- Large Walk-in Closet & Double Vanities in Master
- Raised Vanities
- Hard Tile in Foyer, Fireplace & Bath
- Attic Access from Inside Hall & Garage
- Centrally Wired Command Center
- Garage Door Openers
- 700 Yards of Bermuda Sod
- Spray Foam Insulation in All Exterior Walls & Roof Line
- Energy Saving Heat Pump Hot Water Heater
- Energy STAR Appliances & Fans
- Fully Fenced Backyard