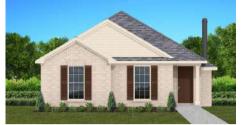

# THE LILAC

\$219,900

**Q** 1395 SF

╾ 3 Bedrooms

### FLOOR PLAN FEATURES

- 10' Ceiling in Foyer & Family Room
- Wood Burning Fireplace
- Kitchen Island with Breakfast Bar
- Eat-in Kitchen & Breakfast Nook
- Ceiling Fans in Master & Great Room
- Separate Garden Tub & Shower in Master Bath
- Large Walk-in Closet & Double Vanities in Master
- Raised Vanities
- Large Utility Room
- Hard Tile in Foyer, Fireplace & Bath
- Attic Access from Inside Hall
- Centrally Wired Command Center
- Spray Foam Insulation in All Exterior Walls & Roof Line
- Energy Saving Heat Pump Hot Water
- Energy STAR Appliances & Fans
- Fully Fenced Backyard