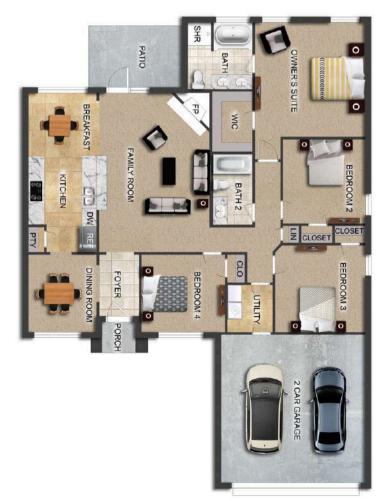

# THE CAMBRIDGE

\$236,900

**Q** 1464 SF

**1** ■ 3 Bedrooms

€ 2 Bathrooms

### FLOOR PLAN FEATURES

- 10' Ceiling in Family Room
- Wood Burning Fireplace
- Kitchen Island & Breakfast Bar
- Eat-in Kitchen & Breakfast Nook
- Ceiling Fans in Master & Great Room
- Separate Garden Tub & Shower in Master Bath
- Large Walk-in Closet & Double Vanities in Master
- Raised Vanities
- Hard Tile in Foyer, Fireplace & Bath
- Attic Access from Inside Hall & Garage
- Centrally Wired Command Center
- Garage Door Openers
- 700 Yards of Bermuda Sod
- Spray Foam Insulation in All Exterior Walls & Roof Line
- Energy Saving Heat Pump Hot Water Heater
- Energy STAR Appliances & Fans
- Fully Fenced Backyard