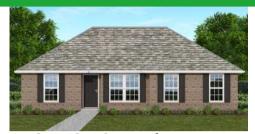

### THE CHARLOTTE

**AVAILABLE ON PLAT 2 LOTS 28-39** 

#### FLOOR PLAN FEATURES

- Separate Dining Area
- 10' Ceiling in Foyer & Family Room
- Wood Burning Fireplace
- Eat-in Kitchen & Breakfast Nook
- Ceiling Fans in Master & Great Room
- Separate Garden Tub & Shower in Master Bath
- Large Walk-in Closet & Double Vanities in Master
- Raised Vanities
- Large Utility Room
- Hard Tile in Foyer, Fireplace
  & Bath
- Attic Access from Inside Hall
- Centrally Wired Command Center
- Spray Foam Insulation in All Exterior Walls & Roof Line
- Energy Saving Heat Pump Hot Water Heater
- Energy STAR Appliances & Fans