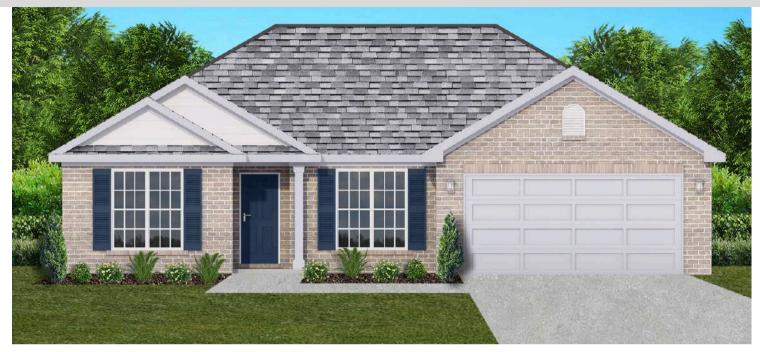

# THE LILAC

\$219,900

**Q** 1395 SF

╾ 3 Bedrooms

### FLOOR PLAN FEATURES

- 10' Ceiling in Foyer & Family Room
- Wood Burning Fireplace
- Kitchen Island with Breakfast Bar
- Eat-in Kitchen & Breakfast Nook
- Ceiling Fans in Master & Great Room
- Separate Garden Tub & Shower in Master Bath
- Large Walk-in Closet & Double Vanities in Master
- Raised Vanities
- Large Utility Room
- Hard Tile in Foyer, Fireplace & Bath
- Attic Access from Inside Hall
- Centrally Wired Command Center
- Spray Foam Insulation in All Exterior Walls & Roof Line
- Energy Saving Heat Pump Hot Water
- Energy STAR Appliances & Fans
- Fully Fenced Backyard