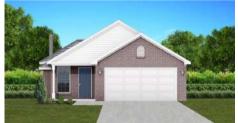

# THE CAMBRIDGE

\$236,900

**Q** 1464 SF

**1** ■ 3 Bedrooms

€ 2 Bathrooms

### FLOOR PLAN FEATURES

- 10' Ceiling in Family Room
- Wood Burning Fireplace
- Kitchen Island & Breakfast Bar
- Eat-in Kitchen & Breakfast Nook
- Ceiling Fans in Master & Great Room
- Separate Garden Tub & Shower in Master Bath
- Large Walk-in Closet & Double Vanities in Master
- Raised Vanities
- Hard Tile in Foyer, Fireplace & Bath
- Attic Access from Inside Hall & Garage
- Centrally Wired Command Center
- Garage Door Openers
- 700 Yards of Bermuda Sod
- Spray Foam Insulation in All Exterior Walls & Roof Line
- Energy Saving Heat Pump Hot Water Heater
- Energy STAR Appliances & Fans
- Fully Fenced Backyard