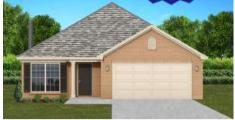

### THE LILY

\$231,900

**Q** 1382 SF

**1** ■ 3 Bedrooms

€ 2 Bathrooms

#### FLOOR PLAN FEATURES

- 10' Ceiling in Family Room
- Wood Burning Fireplace
- Eat-in Kitchen & Breakfast Nook
- Ceiling Fans in Master & Great Room
- Separate Garden Tub & Shower in Master Bath
- Large Walk-in Closet & Double Vanities in Master
- Raised Vanities
- Hard Tile in Foyer, Fireplace & Bath
- Attic Access from Inside Hall & Garage
- Centrally Wired Command Center
- Garage Door Openers
- 700 Yards of Bermuda Sod
- Spray Foam Insulation in All Exterior Walls & Roof Line
- Energy Saving Heat Pump Hot Water Heater
- Energy STAR Appliances & Fans
- Fully Fenced Backyard