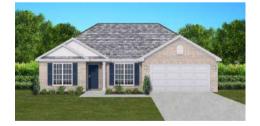

### THE LILY

\$231,900

**Q** 1382 SF

**1** ■ 3 Bedrooms

€ 2 Bathrooms

#### FLOOR PLAN FEATURES

- 10' Ceiling in Family Room
- Wood Burning Fireplace
- Eat-in Kitchen & Breakfast Nook
- Ceiling Fans in Master & Great Room
- Separate Garden Tub & Shower in Master Bath
- Large Walk-in Closet & Double Vanities in Master
- Raised Vanities
- Hard Tile in Foyer, Fireplace & Bath
- Attic Access from Inside Hall & Garage
- Centrally Wired Command Center
- Garage Door Openers
- 700 Yards of Bermuda Sod
- Spray Foam Insulation in All Exterior Walls & Roof Line
- Energy Saving Heat Pump Hot Water Heater
- Energy STAR Appliances & Fans
- Fully Fenced Backyard