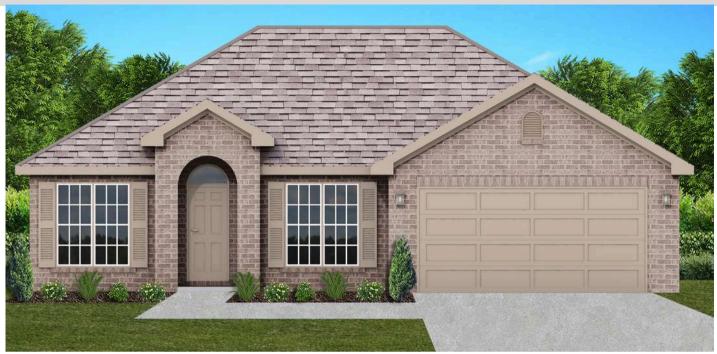

# THE CAMBRIDGE

\$236,900

**Q** 1464 SF

**1** ■ 3 Bedrooms

€ 2 Bathrooms

### FLOOR PLAN FEATURES

- 10' Ceiling in Family Room
- Wood Burning Fireplace
- Kitchen Island & Breakfast Bar
- Eat-in Kitchen & Breakfast Nook
- Ceiling Fans in Master & Great Room
- Separate Garden Tub & Shower in Master Bath
- Large Walk-in Closet & Double Vanities in Master
- Raised Vanities
- Hard Tile in Foyer, Fireplace & Bath
- Attic Access from Inside Hall & Garage
- Centrally Wired Command Center
- Garage Door Openers
- 700 Yards of Bermuda Sod
- Spray Foam Insulation in All Exterior Walls & Roof Line
- Energy Saving Heat Pump Hot Water Heater
- Energy STAR Appliances & Fans
- Fully Fenced Backyard