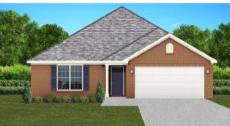

### THE CHARLOTTE

**AVAILABLE ON PLAT 2 LOTS 28-39** 

#### FLOOR PLAN FEATURES

- Separate Dining Area
- 10' Ceiling in Foyer & Family Room
- Wood Burning Fireplace
- Eat-in Kitchen & Breakfast Nook
- Ceiling Fans in Master & Great Room
- Separate Garden Tub & Shower in Master Bath
- Large Walk-in Closet & Double Vanities in Master
- Raised Vanities
- Large Utility Room
- Hard Tile in Foyer, Fireplace
  & Bath
- Attic Access from Inside Hall
- Centrally Wired Command Center
- Spray Foam Insulation in All Exterior Walls & Roof Line
- Energy Saving Heat Pump Hot Water Heater
- Energy STAR Appliances & Fans