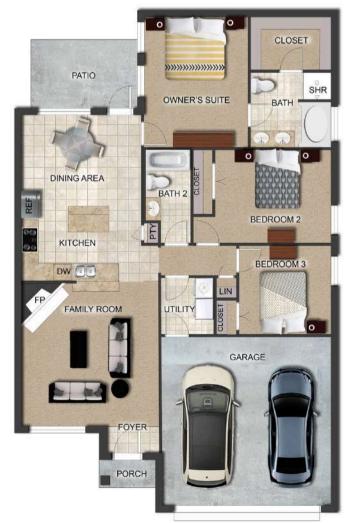

# THE CAMBRIDGE

\$236,900

**Q** 1464 SF

**1** ■ 3 Bedrooms

€ 2 Bathrooms

### FLOOR PLAN FEATURES

- 10' Ceiling in Family Room
- Wood Burning Fireplace
- Kitchen Island & Breakfast Bar
- Eat-in Kitchen & Breakfast Nook
- Ceiling Fans in Master & Great Room
- Separate Garden Tub & Shower in Master Bath
- Large Walk-in Closet & Double Vanities in Master
- Raised Vanities
- Hard Tile in Foyer, Fireplace & Bath
- Attic Access from Inside Hall & Garage
- Centrally Wired Command Center
- Garage Door Openers
- 700 Yards of Bermuda Sod
- Spray Foam Insulation in All Exterior Walls & Roof Line
- Energy Saving Heat Pump Hot Water Heater
- Energy STAR Appliances & Fans
- Fully Fenced Backyard