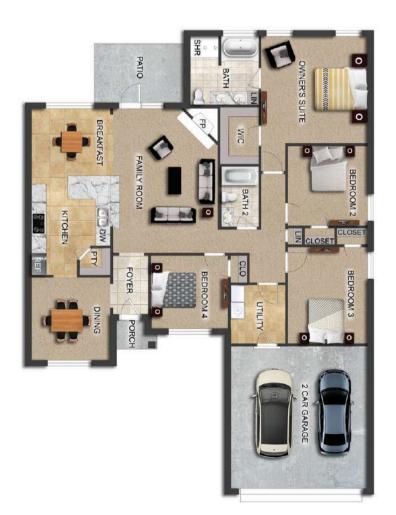

# THE LILAC

\$219,900

**Q** 1395 SF

╾ 3 Bedrooms

### FLOOR PLAN FEATURES

- 10' Ceiling in Foyer & Family Room
- Wood Burning Fireplace
- Kitchen Island with Breakfast Bar
- Eat-in Kitchen & Breakfast Nook
- Ceiling Fans in Master & Great Room
- Separate Garden Tub & Shower in Master Bath
- Large Walk-in Closet & Double Vanities in Master
- Raised Vanities
- Large Utility Room
- Hard Tile in Foyer, Fireplace & Bath
- Attic Access from Inside Hall
- Centrally Wired Command Center
- Spray Foam Insulation in All Exterior Walls & Roof Line
- Energy Saving Heat Pump Hot Water
- Energy STAR Appliances & Fans
- Fully Fenced Backyard