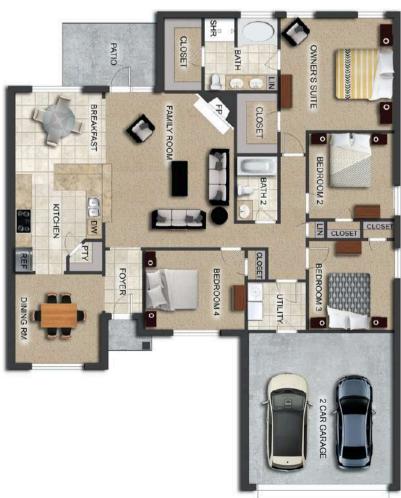

# THE CAMBRIDGE

\$236,900

**Q** 1464 SF

**1** ■ 3 Bedrooms

€ 2 Bathrooms

### FLOOR PLAN FEATURES

- 10' Ceiling in Family Room
- Wood Burning Fireplace
- Kitchen Island & Breakfast Bar
- Eat-in Kitchen & Breakfast Nook
- Ceiling Fans in Master & Great Room
- Separate Garden Tub & Shower in Master Bath
- Large Walk-in Closet & Double Vanities in Master
- Raised Vanities
- Hard Tile in Foyer, Fireplace & Bath
- Attic Access from Inside Hall & Garage
- Centrally Wired Command Center
- Garage Door Openers
- 700 Yards of Bermuda Sod
- Spray Foam Insulation in All Exterior Walls & Roof Line
- Energy Saving Heat Pump Hot Water Heater
- Energy STAR Appliances & Fans
- Fully Fenced Backyard