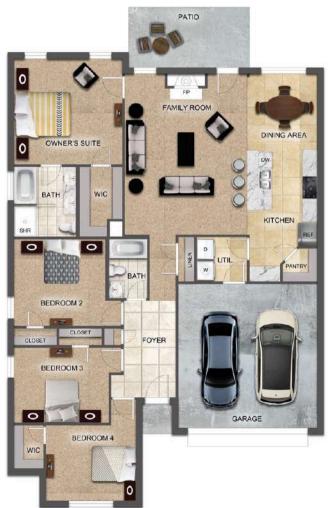

### THE ASPEN

**\$**249,900

**Q** 1655 SF

₽ 4 Bedrooms

€ 2 Bathrooms

#### FLOOR PLAN FEATURES

- 10' Ceiling in Family Room
- Wood Burning Fireplace
- Large Kitchen Island with Breakfast Bar
- Dining Area & Breakfast Nook
- Ceiling Fans in Master & Great Room
- Separate Garden Tub & Shower in Master Bath
- Double Vanities in Master
- Large Walk-in Closets
- Raised Vanities
- Hard Tile in Foyer, Fireplace & Bath
- Attic Access from Inside Hall & Garage
- Centrally Wired Command Center
- Garage Door Openers
- 700 Yards of Bermuda Sod
- Spray Foam Insulation in All Exterior Walls & Roof Line
- Energy Saving Heat Pump Hot Water Heater
- Energy STAR Appliances & Fans