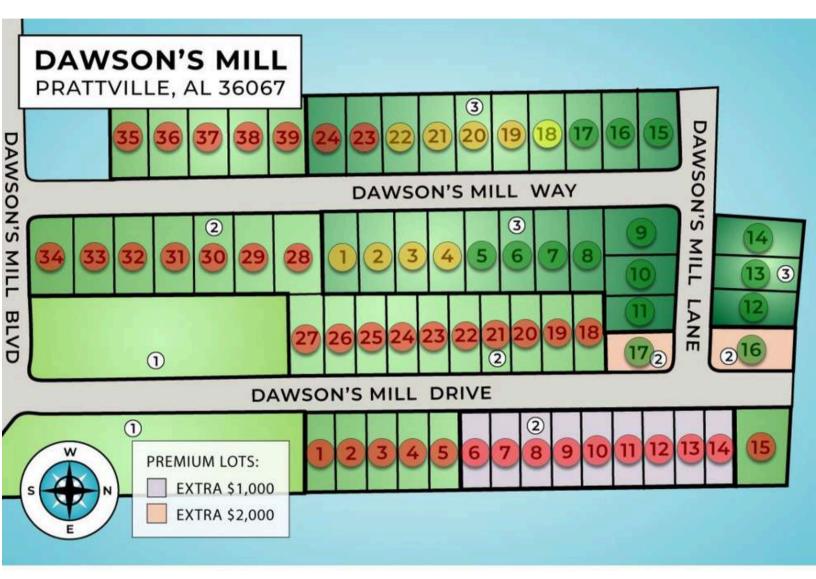

# Dawson's Mill

### GOODWYN BUILDING CO.

Montgomery's Hometown Builder



The Lilac \$219,900



The Charlotte \$228,500



The Lily \$231,900



The Cambridge \$236,900



The Azalea \$240,900



The Windsor \$244,900



The Aspen \$249,900



The Willow \$253,300



The Savannah \$257,900



The Birch \$259,500



The Magnolia \$265,300

# \$0 DOWN FINANCING AVAILABLE

VIEW ALL PLANS & NEIGHBORHOODS AT www.goodwynbuilding.com



### PHILIP GOODWYN

PhilipeGoodwynBuilding.com 334.296.2438 7/11/24

# Dawson's Mill

### GOODWYN BUILDING CO.

Montgomery's Hometown Builder















7/11/24

### **ALSO BUILDING IN**

Deatsville

**Troy** 

Montgomery

Elmore

**Prattville** 

**LANDING PLACE** 











### Mose Road & **Martin Luther King Drive**



#### Standard Home Features

- Bermuda sod with shrubs
- Mailbox to match neighborhood
- Chimed doorbell
- Insulated exterior doors
- Steel panel garage door with 2 remotes
- Front & back porch lights
- 1 flood light
- 2 outside faucets
- Poured concrete driveway, walkway, & patio
- Ceramic tile in baths
- Carpet in bedrooms
- Vinyl in kitchen, breakfast area, & laundry room
- Wood cabinets in kitchen & baths
- Formica countertops in kitchen & baths
- Food waste disposal
- Over the range microwave (black)
- Dishwasher (black)
- Smooth top self cleaning range (black)
- Wood burning fireplace with wraparound