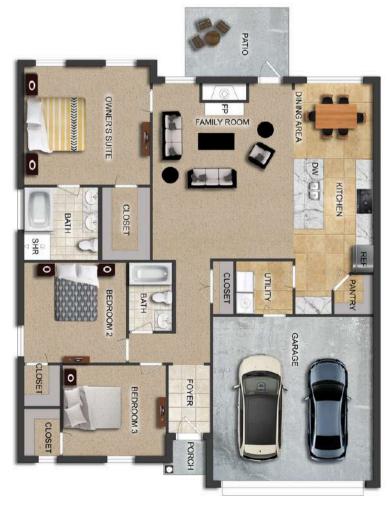

# THE LILAC

\$219,900

**Q** 1395 SF

╾ 3 Bedrooms

### FLOOR PLAN FEATURES

- 10' Ceiling in Foyer & Family Room
- Wood Burning Fireplace
- Kitchen Island with Breakfast Bar
- Eat-in Kitchen & Breakfast Nook
- Ceiling Fans in Master & Great Room
- Separate Garden Tub & Shower in Master Bath
- Large Walk-in Closet & Double Vanities in Master
- Raised Vanities
- Large Utility Room
- Hard Tile in Foyer, Fireplace & Bath
- Attic Access from Inside Hall
- Centrally Wired Command Center
- Spray Foam Insulation in All Exterior Walls & Roof Line
- Energy Saving Heat Pump Hot Water
- Energy STAR Appliances & Fans
- Fully Fenced Backyard