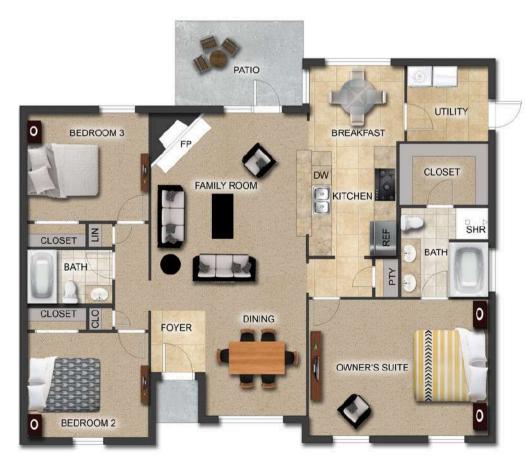

# THE AZALEA

**\$**240,900

**Q** 1445 SF

**1** ■ 3 Bedrooms

€ 2 Bathrooms

### **FLOOR PLAN FEATURES**

- 10' Ceiling in Family Room
- Wood Burning Fireplace
- Large Kitchen Island with Breakfast Bar
- Dining Area & Breakfast Nook
- Ceiling Fans in Master & Great Room
- Separate Garden Tub & Shower in Master Bath
- Double Vanities in Master
- Large Walk-in Closets
- Built-in Storage in Garage
- Raised Vanities
- Hard Tile in Foyer, Fireplace & Bath
- Attic Access from Inside Hall & Garage
- Centrally Wired Command Center
- Garage Door Openers
- 700 Yards of Bermuda Sod
- Spray Foam Insulation in All Exterior Walls & Roof Line
- Energy Saving Heat Pump Hot Water Heater
- Energy STAR Appliances & Fans