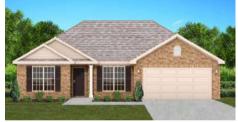

# THE LILAC

\$219,900

**Q** 1395 SF

╾ 3 Bedrooms

### FLOOR PLAN FEATURES

- 10' Ceiling in Foyer & Family Room
- Wood Burning Fireplace
- Kitchen Island with Breakfast Bar
- Eat-in Kitchen & Breakfast Nook
- Ceiling Fans in Master & Great Room
- Separate Garden Tub & Shower in Master Bath
- Large Walk-in Closet & Double Vanities in Master
- Raised Vanities
- Large Utility Room
- Hard Tile in Foyer, Fireplace & Bath
- Attic Access from Inside Hall
- Centrally Wired Command Center
- Spray Foam Insulation in All Exterior Walls & Roof Line
- Energy Saving Heat Pump Hot Water
- Energy STAR Appliances & Fans
- Fully Fenced Backyard