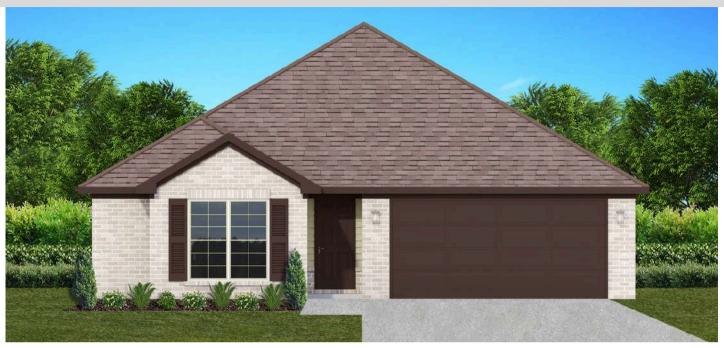

# THE LILAC

\$219,900

**Q** 1395 SF

╾ 3 Bedrooms

### FLOOR PLAN FEATURES

- 10' Ceiling in Foyer & Family Room
- Wood Burning Fireplace
- Kitchen Island with Breakfast Bar
- Eat-in Kitchen & Breakfast Nook
- Ceiling Fans in Master & Great Room
- Separate Garden Tub & Shower in Master Bath
- Large Walk-in Closet & Double Vanities in Master
- Raised Vanities
- Large Utility Room
- Hard Tile in Foyer, Fireplace & Bath
- Attic Access from Inside Hall
- Centrally Wired Command Center
- Spray Foam Insulation in All Exterior Walls & Roof Line
- Energy Saving Heat Pump Hot Water
- Energy STAR Appliances & Fans
- Fully Fenced Backyard