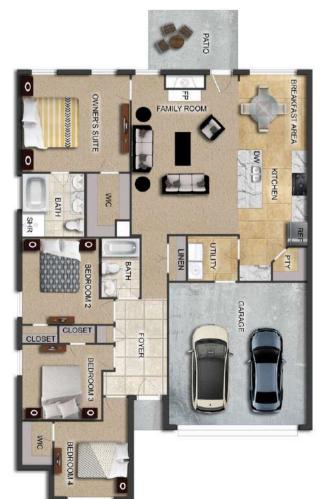

# THE CAMBRIDGE

\$236,900

**Q** 1464 SF

**1** ■ 3 Bedrooms

€ 2 Bathrooms

### FLOOR PLAN FEATURES

- 10' Ceiling in Family Room
- Wood Burning Fireplace
- Kitchen Island & Breakfast Bar
- Eat-in Kitchen & Breakfast Nook
- Ceiling Fans in Master & Great Room
- Separate Garden Tub & Shower in Master Bath
- Large Walk-in Closet & Double Vanities in Master
- Raised Vanities
- Hard Tile in Foyer, Fireplace & Bath
- Attic Access from Inside Hall & Garage
- Centrally Wired Command Center
- Garage Door Openers
- 700 Yards of Bermuda Sod
- Spray Foam Insulation in All Exterior Walls & Roof Line
- Energy Saving Heat Pump Hot Water Heater
- Energy STAR Appliances & Fans
- Fully Fenced Backyard