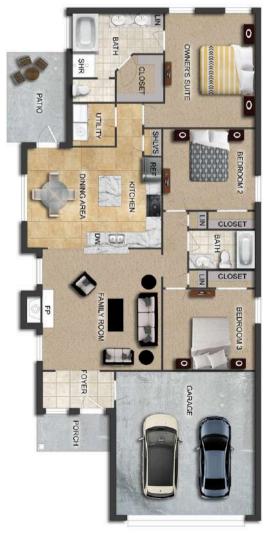

# THE LILAC

\$219,900

**Q** 1395 SF

╾ 3 Bedrooms

### FLOOR PLAN FEATURES

- 10' Ceiling in Foyer & Family Room
- Wood Burning Fireplace
- Kitchen Island with Breakfast Bar
- Eat-in Kitchen & Breakfast Nook
- Ceiling Fans in Master & Great Room
- Separate Garden Tub & Shower in Master Bath
- Large Walk-in Closet & Double Vanities in Master
- Raised Vanities
- Large Utility Room
- Hard Tile in Foyer, Fireplace & Bath
- Attic Access from Inside Hall
- Centrally Wired Command Center
- Spray Foam Insulation in All Exterior Walls & Roof Line
- Energy Saving Heat Pump Hot Water
- Energy STAR Appliances & Fans
- Fully Fenced Backyard