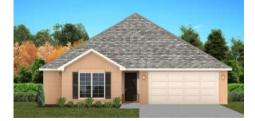

### THE CHARLOTTE

**AVAILABLE ON PLAT 2 LOTS 28-39** 

#### FLOOR PLAN FEATURES

- Separate Dining Area
- 10' Ceiling in Foyer & Family Room
- Wood Burning Fireplace
- Eat-in Kitchen & Breakfast Nook
- Ceiling Fans in Master & Great Room
- Separate Garden Tub & Shower in Master Bath
- Large Walk-in Closet & Double Vanities in Master
- Raised Vanities
- Large Utility Room
- Hard Tile in Foyer, Fireplace
  & Bath
- Attic Access from Inside Hall
- Centrally Wired Command Center
- Spray Foam Insulation in All Exterior Walls & Roof Line
- Energy Saving Heat Pump Hot Water Heater
- Energy STAR Appliances & Fans