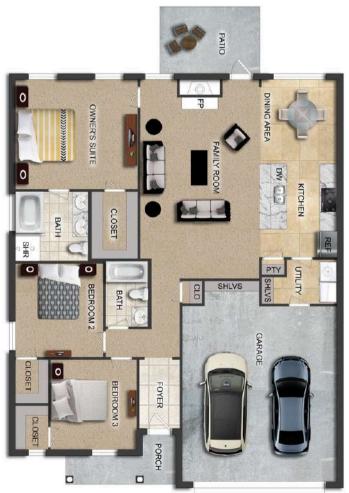

### THE LILY

\$231,900

**Q** 1382 SF

**1** ■ 3 Bedrooms

€ 2 Bathrooms

#### FLOOR PLAN FEATURES

- 10' Ceiling in Family Room
- Wood Burning Fireplace
- Eat-in Kitchen & Breakfast Nook
- Ceiling Fans in Master & Great Room
- Separate Garden Tub & Shower in Master Bath
- Large Walk-in Closet & Double Vanities in Master
- Raised Vanities
- Hard Tile in Foyer, Fireplace & Bath
- Attic Access from Inside Hall & Garage
- Centrally Wired Command Center
- Garage Door Openers
- 700 Yards of Bermuda Sod
- Spray Foam Insulation in All Exterior Walls & Roof Line
- Energy Saving Heat Pump Hot Water Heater
- Energy STAR Appliances & Fans
- Fully Fenced Backyard