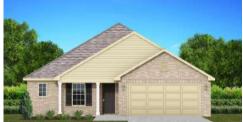

# THE LILAC

\$219,900

**Q** 1395 SF

╾ 3 Bedrooms

### FLOOR PLAN FEATURES

- 10' Ceiling in Foyer & Family Room
- Wood Burning Fireplace
- Kitchen Island with Breakfast Bar
- Eat-in Kitchen & Breakfast Nook
- Ceiling Fans in Master & Great Room
- Separate Garden Tub & Shower in Master Bath
- Large Walk-in Closet & Double Vanities in Master
- Raised Vanities
- Large Utility Room
- Hard Tile in Foyer, Fireplace & Bath
- Attic Access from Inside Hall
- Centrally Wired Command Center
- Spray Foam Insulation in All Exterior Walls & Roof Line
- Energy Saving Heat Pump Hot Water
- Energy STAR Appliances & Fans
- Fully Fenced Backyard