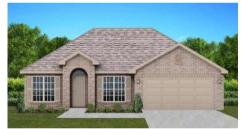

# THE CAMBRIDGE

\$236,900

**Q** 1464 SF

**1** ■ 3 Bedrooms

€ 2 Bathrooms

### FLOOR PLAN FEATURES

- 10' Ceiling in Family Room
- Wood Burning Fireplace
- Kitchen Island & Breakfast Bar
- Eat-in Kitchen & Breakfast Nook
- Ceiling Fans in Master & Great Room
- Separate Garden Tub & Shower in Master Bath
- Large Walk-in Closet & Double Vanities in Master
- Raised Vanities
- Hard Tile in Foyer, Fireplace & Bath
- Attic Access from Inside Hall & Garage
- Centrally Wired Command Center
- Garage Door Openers
- 700 Yards of Bermuda Sod
- Spray Foam Insulation in All Exterior Walls & Roof Line
- Energy Saving Heat Pump Hot Water Heater
- Energy STAR Appliances & Fans
- Fully Fenced Backyard