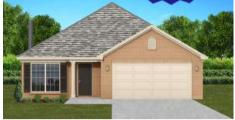

### THE LILY

\$231,900

**Q** 1382 SF

**1** ■ 3 Bedrooms

€ 2 Bathrooms

#### FLOOR PLAN FEATURES

- 10' Ceiling in Family Room
- Wood Burning Fireplace
- Eat-in Kitchen & Breakfast Nook
- Ceiling Fans in Master & Great Room
- Separate Garden Tub & Shower in Master Bath
- Large Walk-in Closet & Double Vanities in Master
- Raised Vanities
- Hard Tile in Foyer, Fireplace & Bath
- Attic Access from Inside Hall & Garage
- Centrally Wired Command Center
- Garage Door Openers
- 700 Yards of Bermuda Sod
- Spray Foam Insulation in All Exterior Walls & Roof Line
- Energy Saving Heat Pump Hot Water Heater
- Energy STAR Appliances & Fans
- Fully Fenced Backyard