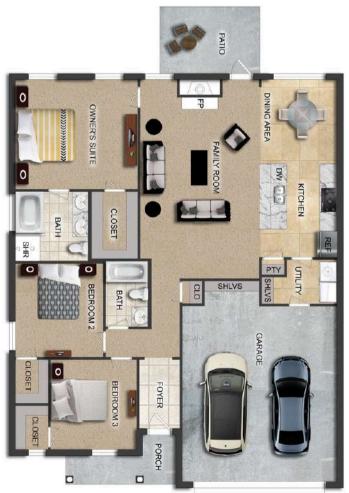

## THE CAMBRIDGE

\$236,900

**Q** 1464 SF

**1** ■ 3 Bedrooms

€ 2 Bathrooms

#### FLOOR PLAN FEATURES

- 10' Ceiling in Family Room
- Wood Burning Fireplace
- Kitchen Island & Breakfast Bar
- Eat-in Kitchen & Breakfast Nook
- Ceiling Fans in Master & Great Room
- Separate Garden Tub & Shower in Master Bath
- Large Walk-in Closet & Double Vanities in Master
- Raised Vanities
- Hard Tile in Foyer, Fireplace & Bath
- Attic Access from Inside Hall & Garage
- Centrally Wired Command Center
- Garage Door Openers
- 700 Yards of Bermuda Sod
- Spray Foam Insulation in All Exterior Walls & Roof Line
- Energy Saving Heat Pump Hot Water Heater
- Energy STAR Appliances & Fans
- Fully Fenced Backyard