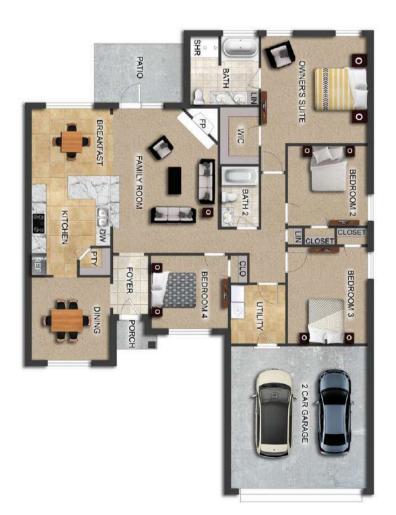

## THE LILAC

\$219,900

**Q** 1395 SF

╾ 3 Bedrooms

#### FLOOR PLAN FEATURES

- 10' Ceiling in Foyer & Family Room
- Wood Burning Fireplace
- Kitchen Island with Breakfast Bar
- Eat-in Kitchen & Breakfast Nook
- Ceiling Fans in Master & Great Room
- Separate Garden Tub & Shower in Master Bath
- Large Walk-in Closet & Double Vanities in Master
- Raised Vanities
- Large Utility Room
- Hard Tile in Foyer, Fireplace & Bath
- Attic Access from Inside Hall
- Centrally Wired Command Center
- Spray Foam Insulation in All Exterior Walls & Roof Line
- Energy Saving Heat Pump Hot Water
- Energy STAR Appliances & Fans
- Fully Fenced Backyard