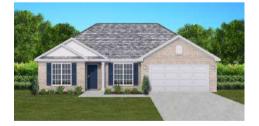

### THE LILY

\$231,900

**Q** 1382 SF

**1** ■ 3 Bedrooms

€ 2 Bathrooms

#### FLOOR PLAN FEATURES

- 10' Ceiling in Family Room
- Wood Burning Fireplace
- Eat-in Kitchen & Breakfast Nook
- Ceiling Fans in Master & Great Room
- Separate Garden Tub & Shower in Master Bath
- Large Walk-in Closet & Double Vanities in Master
- Raised Vanities
- Hard Tile in Foyer, Fireplace & Bath
- Attic Access from Inside Hall & Garage
- Centrally Wired Command Center
- Garage Door Openers
- 700 Yards of Bermuda Sod
- Spray Foam Insulation in All Exterior Walls & Roof Line
- Energy Saving Heat Pump Hot Water Heater
- Energy STAR Appliances & Fans
- Fully Fenced Backyard