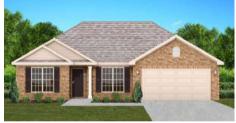

## THE LILAC

\$219,900

**Q** 1395 SF

╾ 3 Bedrooms

#### FLOOR PLAN FEATURES

- 10' Ceiling in Foyer & Family Room
- Wood Burning Fireplace
- Kitchen Island with Breakfast Bar
- Eat-in Kitchen & Breakfast Nook
- Ceiling Fans in Master & Great Room
- Separate Garden Tub & Shower in Master Bath
- Large Walk-in Closet & Double Vanities in Master
- Raised Vanities
- Large Utility Room
- Hard Tile in Foyer, Fireplace & Bath
- Attic Access from Inside Hall
- Centrally Wired Command Center
- Spray Foam Insulation in All Exterior Walls & Roof Line
- Energy Saving Heat Pump Hot Water
- Energy STAR Appliances & Fans
- Fully Fenced Backyard