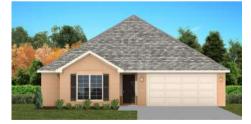

### THE CHARLOTTE

**AVAILABLE ON PLAT 2 LOTS 28-39** 

#### FLOOR PLAN FEATURES

- Separate Dining Area
- 10' Ceiling in Foyer & Family Room
- Wood Burning Fireplace
- Eat-in Kitchen & Breakfast Nook
- Ceiling Fans in Master & Great Room
- Separate Garden Tub & Shower in Master Bath
- Large Walk-in Closet & Double Vanities in Master
- Raised Vanities
- Large Utility Room
- Hard Tile in Foyer, Fireplace
  & Bath
- Attic Access from Inside Hall
- Centrally Wired Command Center
- Spray Foam Insulation in All Exterior Walls & Roof Line
- Energy Saving Heat Pump Hot Water Heater
- Energy STAR Appliances & Fans