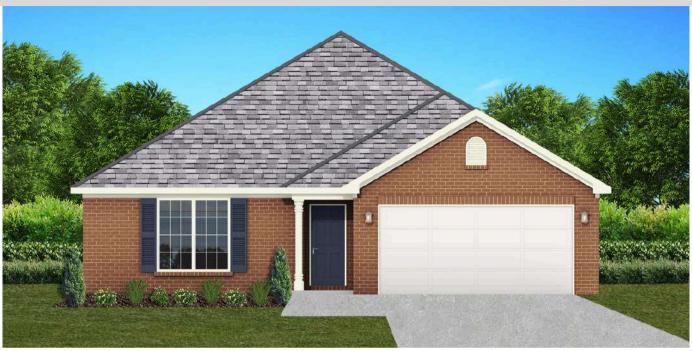

ZALEA

**\$**240,900

**Q** 1445 SF

**1** ■ 3 Bedrooms

€ 2 Bathrooms







#### **FLOOR PLAN FEATURES**

- 10' Ceiling in Family Room
- Wood Burning Fireplace
- Large Kitchen Island with Breakfast Bar
- Dining Area & Breakfast Nook
- Ceiling Fans in Master & Great Room
- Separate Garden Tub & Shower in Master Bath
- Double Vanities in Master
- Large Walk-in Closets
- Built-in Storage in Garage
- Raised Vanities
- Hard Tile in Foyer, Fireplace & Bath
- Attic Access from Inside Hall & Garage
- Centrally Wired Command Center
- Garage Door Openers
- 700 Yards of Bermuda Sod
- Spray Foam Insulation in All Exterior Walls & Roof Line
- Energy Saving Heat Pump Hot Water Heater
- Energy STAR Appliances & Fans

### THE WINDSOR

**\$**\$244,900

**Q** 1559 SF

**1** ■ 3 Bedrooms

€ 2 Bathrooms







### FLOOR PLAN FEATURES

- Separate Dining Area
- 10' Ceiling in Foyer & Family Room
- Wood Burning Fireplace
- Eat-in Kitchen & Dining Area
- Ceiling Fans in Master & Great Room
- Separate Garden Tub & Shower in Master Bath
- Large Walk-in Closet & Double Vanities in Master
- Raised Vanities
- Large Utility Room
- Hard Tile in Foyer, Fireplace & Bath
- Attic Access from Inside Hall
- Centrally Wired Command Center
- 700 Yards of Bermuda Sod
- Spray Foam Insulation in All Exterior Walls & Roof Line
- Energy Saving Heat Pump Hot Water Heater
- Energy STAR Appliances & Fans

### THE ASPEN

**\$**249,900

**Q** 1655 SF

₽ 4 Bedrooms

€ 2 Bathrooms







#### FLOOR PLAN FEATURES

- 10' Ceiling in Family Room
- Wood Burning Fireplace
- Large Kitchen Island with Breakfast Bar
- Dining Area