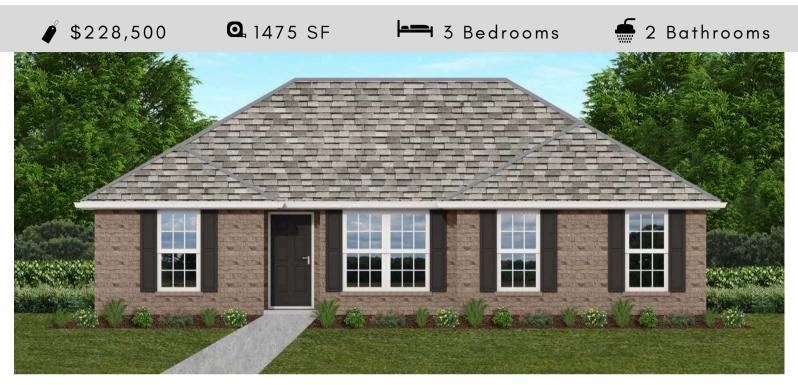

### THE CHARLOTTE

**AVAILABLE ON PLAT 2 LOTS 28-39** 

#### FLOOR PLAN FEATURES

- Separate Dining Area
- 10' Ceiling in Foyer & Family Room
- Wood Burning Fireplace
- Eat-in Kitchen & Breakfast Nook
- Ceiling Fans in Master & Great Room
- Separate Garden Tub & Shower in Master Bath
- Large Walk-in Closet & Double Vanities in Master
- Raised Vanities
- Large Utility Room
- Hard Tile in Foyer, Fireplace
  & Bath
- Attic Access from Inside Hall
- Centrally Wired Command Center
- Spray Foam Insulation in All Exterior Walls & Roof Line
- Energy Saving Heat Pump Hot Water Heater
- Energy STAR Appliances & Fans