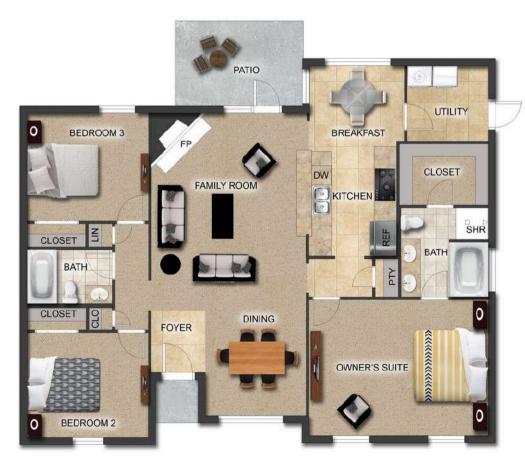

## THE AZALEA

**\$**240,900

**Q** 1445 SF

**1** ■ 3 Bedrooms

€ 2 Bathrooms

#### **FLOOR PLAN FEATURES**

- 10' Ceiling in Family Room
- Wood Burning Fireplace
- Large Kitchen Island with Breakfast Bar
- Dining Area & Breakfast Nook
- Ceiling Fans in Master & Great Room
- Separate Garden Tub & Shower in Master Bath
- Double Vanities in Master
- Large Walk-in Closets
- Built-in Storage in Garage
- Raised Vanities
- Hard Tile in Foyer, Fireplace & Bath
- Attic Access from Inside Hall & Garage
- Centrally Wired Command Center
- Garage Door Openers
- 700 Yards of Bermuda Sod
- Spray Foam Insulation in All Exterior Walls & Roof Line
- Energy Saving Heat Pump Hot Water Heater
- Energy STAR Appliances & Fans