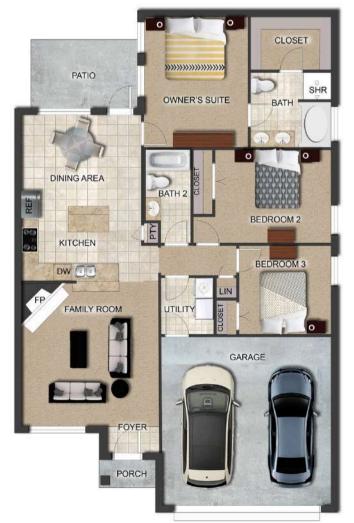

### THE ASPEN

**\$**249,900

**Q** 1655 SF

₽ 4 Bedrooms

€ 2 Bathrooms

#### FLOOR PLAN FEATURES

- 10' Ceiling in Family Room
- Wood Burning Fireplace
- Large Kitchen Island with Breakfast Bar
- Dining Area & Breakfast Nook
- Ceiling Fans in Master & Great Room
- Separate Garden Tub & Shower in Master Bath
- Double Vanities in Master
- Large Walk-in Closets
- Raised Vanities
- Hard Tile in Foyer, Fireplace & Bath
- Attic Access from Inside Hall & Garage
- Centrally Wired Command Center
- Garage Door Openers
- 700 Yards of Bermuda Sod
- Spray Foam Insulation in All Exterior Walls & Roof Line
- Energy Saving Heat Pump Hot Water Heater
- Energy STAR Appliances & Fans