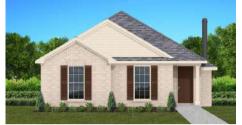

## THE LILAC

\$219,900

**Q** 1395 SF

╾ 3 Bedrooms

#### FLOOR PLAN FEATURES

- 10' Ceiling in Foyer & Family Room
- Wood Burning Fireplace
- Kitchen Island with Breakfast Bar
- Eat-in Kitchen & Breakfast Nook
- Ceiling Fans in Master & Great Room
- Separate Garden Tub & Shower in Master Bath
- Large Walk-in Closet & Double Vanities in Master
- Raised Vanities
- Large Utility Room
- Hard Tile in Foyer, Fireplace & Bath
- Attic Access from Inside Hall
- Centrally Wired Command Center
- Spray Foam Insulation in All Exterior Walls & Roof Line
- Energy Saving Heat Pump Hot Water
- Energy STAR Appliances & Fans
- Fully Fenced Backyard