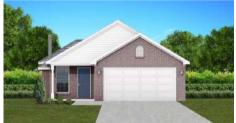

## THE CAMBRIDGE

\$236,900

**Q** 1464 SF

**1** ■ 3 Bedrooms

€ 2 Bathrooms

#### FLOOR PLAN FEATURES

- 10' Ceiling in Family Room
- Wood Burning Fireplace
- Kitchen Island & Breakfast Bar
- Eat-in Kitchen & Breakfast Nook
- Ceiling Fans in Master & Great Room
- Separate Garden Tub & Shower in Master Bath
- Large Walk-in Closet & Double Vanities in Master
- Raised Vanities
- Hard Tile in Foyer, Fireplace & Bath
- Attic Access from Inside Hall & Garage
- Centrally Wired Command Center
- Garage Door Openers
- 700 Yards of Bermuda Sod
- Spray Foam Insulation in All Exterior Walls & Roof Line
- Energy Saving Heat Pump Hot Water Heater
- Energy STAR Appliances & Fans
- Fully Fenced Backyard