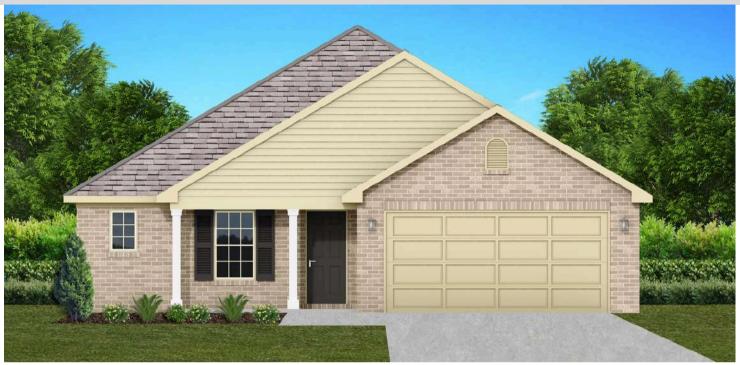

ed Backyard

## THE CAMBRIDGE

\$236,900

**Q** 1464 SF

**1** ■ 3 Bedrooms

€ 2 Bathrooms







#### FLOOR PLAN FEATURES

- 10' Ceiling in Family Room
- Wood Burning Fireplace
- Kitchen Island & Breakfast Bar
- Eat-in Kitchen & Breakfast Nook
- Ceiling Fans in Master & Great Room
- Separate Garden Tub & Shower in Master Bath
- Large Walk-in Closet & Double Vanities in Master
- Raised Vanities
- Hard Tile in Foyer, Fireplace & Bath
- Attic Access from Inside Hall & Garage
- Centrally Wired Command Center
- Garage Door Openers
- 700 Yards of Bermuda Sod
- Spray Foam Insulation in All Exterior Walls & Roof Line
- Energy Saving Heat Pump Hot Water Heater
- Energy STAR Appliances & Fans
- Fully Fenced Backyard

## THE AZALEA

**\$**240,900

**Q** 1445 SF

**1** ■ 3 Bedrooms

€ 2 Bathrooms







#### **FLOOR PLAN FEATURES**

- 10' Ceiling in Family Room
- Wood Burning Fireplace
- Large Kitchen Island with Breakfast Bar
- Dining Area & Breakfast Nook
- Ceiling Fans in Master & Great Room
- Separate Garden Tub & Shower in Master Bath
- Double Vanities in Master
- Large Walk-in Closets
- Built-in Storage in Garage
- Raised Vanities
- Hard Tile in Foyer, Fireplace & Bath
- Attic Access from Inside Hall & Garage
- Centrally Wired Command Center
- Garage Door Openers
- 700 Yards of Bermuda Sod
- Spray Foam Insulation in All Exterior Walls & Roof Line
- Energy Saving Heat Pump Hot Water Heater
- Energy STAR Appliances & Fans

### THE WINDSOR

**\$**\$244,900

**Q** 1559 SF

**1** ■ 3 Bedrooms

€ 2 Bathrooms







### FLOOR PLAN FEATURES

- Separate Dining Area
- 10' Ceiling in Foyer