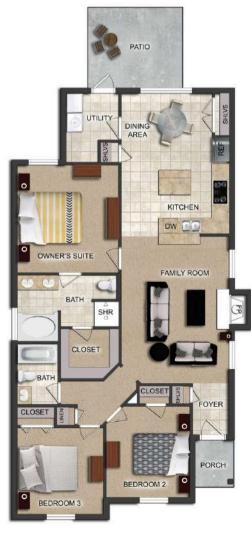

### THE CHARLOTTE

**AVAILABLE ON PLAT 2 LOTS 28-39** 

#### FLOOR PLAN FEATURES

- Separate Dining Area
- 10' Ceiling in Foyer & Family Room
- Wood Burning Fireplace
- Eat-in Kitchen & Breakfast Nook
- Ceiling Fans in Master & Great Room
- Separate Garden Tub & Shower in Master Bath
- Large Walk-in Closet & Double Vanities in Master
- Raised Vanities
- Large Utility Room
- Hard Tile in Foyer, Fireplace
  & Bath
- Attic Access from Inside Hall
- Centrally Wired Command Center
- Spray Foam Insulation in All Exterior Walls & Roof Line
- Energy Saving Heat Pump Hot Water Heater
- Energy STAR Appliances & Fans