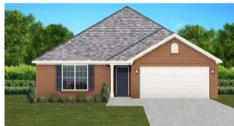

### THE CHARLOTTE

**AVAILABLE ON PLAT 2 LOTS 28-39** 

#### FLOOR PLAN FEATURES

- Separate Dining Area
- 10' Ceiling in Foyer & Family Room
- Wood Burning Fireplace
- Eat-in Kitchen & Breakfast Nook
- Ceiling Fans in Master & Great Room
- Separate Garden Tub & Shower in Master Bath
- Large Walk-in Closet & Double Vanities in Master
- Raised Vanities
- Large Utility Room
- Hard Tile in Foyer, Fireplace
  & Bath
- Attic Access from Inside Hall
- Centrally Wired Command Center
- Spray Foam Insulation in All Exterior Walls & Roof Line
- Energy Saving Heat Pump Hot Water Heater
- Energy STAR Appliances & Fans