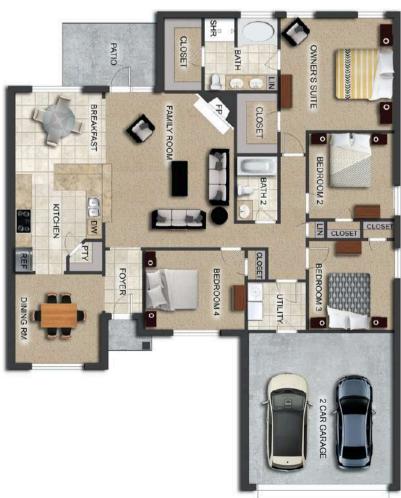

## THE CAMBRIDGE

\$236,900

**Q** 1464 SF

**1** ■ 3 Bedrooms

€ 2 Bathrooms

#### FLOOR PLAN FEATURES

- 10' Ceiling in Family Room
- Wood Burning Fireplace
- Kitchen Island & Breakfast Bar
- Eat-in Kitchen & Breakfast Nook
- Ceiling Fans in Master & Great Room
- Separate Garden Tub & Shower in Master Bath
- Large Walk-in Closet & Double Vanities in Master
- Raised Vanities
- Hard Tile in Foyer, Fireplace & Bath
- Attic Access from Inside Hall & Garage
- Centrally Wired Command Center
- Garage Door Openers
- 700 Yards of Bermuda Sod
- Spray Foam Insulation in All Exterior Walls & Roof Line
- Energy Saving Heat Pump Hot Water Heater
- Energy STAR Appliances & Fans
- Fully Fenced Backyard