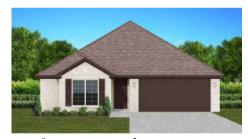

### THE LILY

\$231,900

**Q** 1382 SF

**1** ■ 3 Bedrooms

€ 2 Bathrooms

#### FLOOR PLAN FEATURES

- 10' Ceiling in Family Room
- Wood Burning Fireplace
- Eat-in Kitchen & Breakfast Nook
- Ceiling Fans in Master & Great Room
- Separate Garden Tub & Shower in Master Bath
- Large Walk-in Closet & Double Vanities in Master
- Raised Vanities
- Hard Tile in Foyer, Fireplace & Bath
- Attic Access from Inside Hall & Garage
- Centrally Wired Command Center
- Garage Door Openers
- 700 Yards of Bermuda Sod
- Spray Foam Insulation in All Exterior Walls & Roof Line
- Energy Saving Heat Pump Hot Water Heater
- Energy STAR Appliances & Fans
- Fully Fenced Backyard