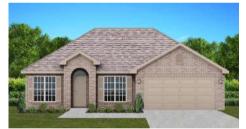

## THE CAMBRIDGE

\$236,900

**Q** 1464 SF

**1** ■ 3 Bedrooms

€ 2 Bathrooms

#### FLOOR PLAN FEATURES

- 10' Ceiling in Family Room
- Wood Burning Fireplace
- Kitchen Island & Breakfast Bar
- Eat-in Kitchen & Breakfast Nook
- Ceiling Fans in Master & Great Room
- Separate Garden Tub & Shower in Master Bath
- Large Walk-in Closet & Double Vanities in Master
- Raised Vanities
- Hard Tile in Foyer, Fireplace & Bath
- Attic Access from Inside Hall & Garage
- Centrally Wired Command Center
- Garage Door Openers
- 700 Yards of Bermuda Sod
- Spray Foam Insulation in All Exterior Walls & Roof Line
- Energy Saving Heat Pump Hot Water Heater
- Energy STAR Appliances & Fans
- Fully Fenced Backyard