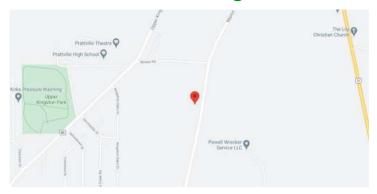

# Dawson's Mill

### GOODWYN BUILDING CO.

Montgomery's Hometown Builder



The Lilac \$219,900



The Charlotte \$228,500



The Lily \$231,900



The Cambridge \$236,900



The Azalea \$240,900



The Windsor \$244,900



The Aspen \$249,900



The Willow \$253,300



The Savannah \$257,900



The Birch \$259,500



The Magnolia \$265,300

## S\$0 DOWN FINANCING AVAILABLE

VIEW ALL PLANS & NEIGHBORHOODS AT www.goodwynbuilding.com



### PHILIP GOODWYN

PhilipeGoodwynBuilding.com 334.296.2438 11/4/24

# Dawson's Mill

### GOODWYN BUILDING CO.

Montgomery's Hometown Builder



11/4/24

### **ALSO BUILDING IN**

Deatsville Troy

Montgomery

**Elmore** 

**Prattville** 

LANDING PLACE









### Dawson's Mill

# Mose Road & Martin Luther King Drive



#### **Standard Home Features**

- Bermuda sod with shrubs
- Mailbox to match neighborhood
- Chimed doorbell
- Insulated exterior doors
- Steel panel garage door with 2 remotes
- Front & back porch lights
- 1 flood light
- 2 outside faucets
- Poured concrete driveway, walkway, & patio
- Ceramic tile in baths
- Carpet in bedrooms
- Vinyl in kitchen, breakfast area, & laundry room
- Wood cabinets in kitchen & baths
- Formica countertops in kitchen & baths
- Food waste disposal
- Over the range microwave (black)
- Dishwasher (black)
- Smooth top self cleaning range (black)
- Wood burning fireplace with wraparound mantle
- Ceramic tile around fireplace
- Lighting packages in oil rubbed or nickel finish
- Ceiling fans in master bedroom & family room
- Additional bedrooms are braced & wired fo