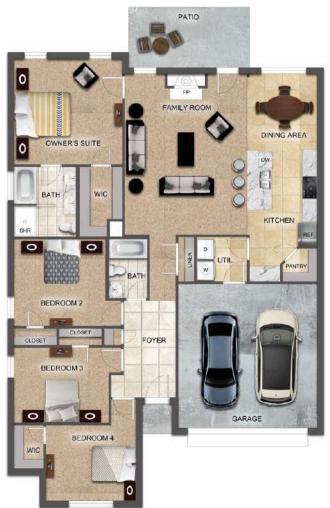

## THE AZALEA

**\$**240,900

**Q** 1445 SF

**1** ■ 3 Bedrooms

€ 2 Bathrooms

#### **FLOOR PLAN FEATURES**

- 10' Ceiling in Family Room
- Wood Burning Fireplace
- Large Kitchen Island with Breakfast Bar
- Dining Area & Breakfast Nook
- Ceiling Fans in Master & Great Room
- Separate Garden Tub & Shower in Master Bath
- Double Vanities in Master
- Large Walk-in Closets
- Built-in Storage in Garage
- Raised Vanities
- Hard Tile in Foyer, Fireplace & Bath
- Attic Access from Inside Hall & Garage
- Centrally Wired Command Center
- Garage Door Openers
- 700 Yards of Bermuda Sod
- Spray Foam Insulation in All Exterior Walls & Roof Line
- Energy Saving Heat Pump Hot Water Heater
- Energy STAR Appliances & Fans