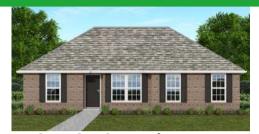

### THE CHARLOTTE

**AVAILABLE ON PLAT 2 LOTS 28-39** 

#### FLOOR PLAN FEATURES

- Separate Dining Area
- 10' Ceiling in Foyer & Family Room
- Wood Burning Fireplace
- Eat-in Kitchen & Breakfast Nook
- Ceiling Fans in Master & Great Room
- Separate Garden Tub & Shower in Master Bath
- Large Walk-in Closet & Double Vanities in Master
- Raised Vanities
- Large Utility Room
- Hard Tile in Foyer, Fireplace
  & Bath
- Attic Access from Inside Hall
- Centrally Wired Command Center
- Spray Foam Insulation in All Exterior Walls & Roof Line
- Energy Saving Heat Pump Hot Water Heater
- Energy STAR Appliances & Fans