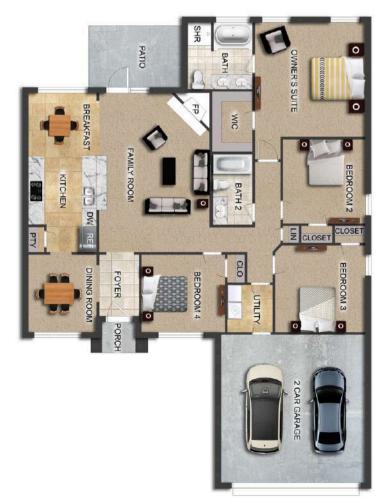

## THE CAMBRIDGE

\$236,900

**Q** 1464 SF

**1** ■ 3 Bedrooms

€ 2 Bathrooms

#### FLOOR PLAN FEATURES

- 10' Ceiling in Family Room
- Wood Burning Fireplace
- Kitchen Island & Breakfast Bar
- Eat-in Kitchen & Breakfast Nook
- Ceiling Fans in Master & Great Room
- Separate Garden Tub & Shower in Master Bath
- Large Walk-in Closet & Double Vanities in Master
- Raised Vanities
- Hard Tile in Foyer, Fireplace & Bath
- Attic Access from Inside Hall & Garage
- Centrally Wired Command Center
- Garage Door Openers
- 700 Yards of Bermuda Sod
- Spray Foam Insulation in All Exterior Walls & Roof Line
- Energy Saving Heat Pump Hot Water Heater
- Energy STAR Appliances & Fans
- Fully Fenced Backyard