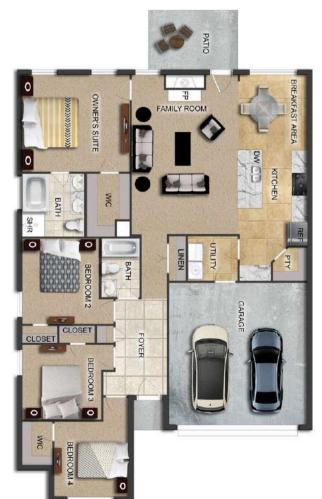

## THE CAMBRIDGE

\$236,900

**Q** 1464 SF

**1** ■ 3 Bedrooms

€ 2 Bathrooms

#### FLOOR PLAN FEATURES

- 10' Ceiling in Family Room
- Wood Burning Fireplace
- Kitchen Island & Breakfast Bar
- Eat-in Kitchen & Breakfast Nook
- Ceiling Fans in Master & Great Room
- Separate Garden Tub & Shower in Master Bath
- Large Walk-in Closet & Double Vanities in Master
- Raised Vanities
- Hard Tile in Foyer, Fireplace & Bath
- Attic Access from Inside Hall & Garage
- Centrally Wired Command Center
- Garage Door Openers
- 700 Yards of Bermuda Sod
- Spray Foam Insulation in All Exterior Walls & Roof Line
- Energy Saving Heat Pump Hot Water Heater
- Energy STAR Appliances & Fans
- Fully Fenced Backyard