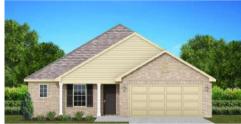

## THE LILAC

\$219,900

**Q** 1395 SF

╾ 3 Bedrooms

#### FLOOR PLAN FEATURES

- 10' Ceiling in Foyer & Family Room
- Wood Burning Fireplace
- Kitchen Island with Breakfast Bar
- Eat-in Kitchen & Breakfast Nook
- Ceiling Fans in Master & Great Room
- Separate Garden Tub & Shower in Master Bath
- Large Walk-in Closet & Double Vanities in Master
- Raised Vanities
- Large Utility Room
- Hard Tile in Foyer, Fireplace & Bath
- Attic Access from Inside Hall
- Centrally Wired Command Center
- Spray Foam Insulation in All Exterior Walls & Roof Line
- Energy Saving Heat Pump Hot Water
- Energy STAR Appliances & Fans
- Fully Fenced Backyard