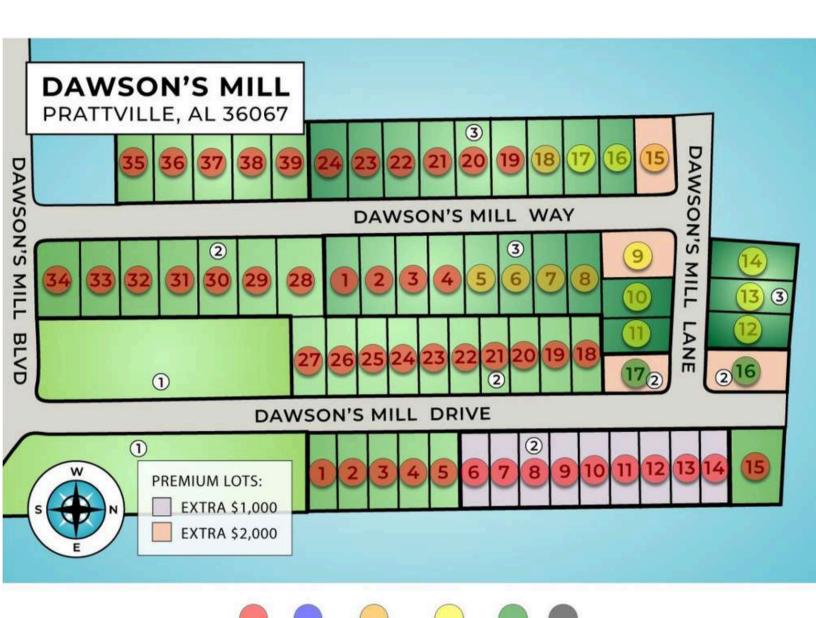

# Dawson's Mill

### GOODWYN BUILDING CO.

Montgomery's Hometown Builder



The Lilac \$219,900



The Charlotte \$228,500



The Lily \$231,900



The Cambridge \$236,900



The Azalea \$240,900



The Windsor \$244,900



The Aspen \$249,900



The Willow \$253,300



The Savannah \$257,900



The Birch \$259,500



The Magnolia \$265,300

## S\$0 DOWN FINANCING AVAILABLE

VIEW ALL PLANS & NEIGHBORHOODS AT www.goodwynbuilding.com



### PHILIP GOODWYN

PhilipeGoodwynBuilding.com 334.296.2438 11/4/24

# Dawson's Mill

### GOODWYN BUILDING CO.

Montgomery's Hometown Builder



11/4/24

### **ALSO BUILDING IN**

Deatsville Troy

Montgomery

**Elmore** 

**Prattville** 

LANDING PLACE









### Dawson's Mill

# Mose Road & Martin Luther King Drive



#### **Standard Home Features**

- Bermuda sod with shrubs
- Mailbox to match neighborhood
- Chimed doorbell
- Insulated exterior doors
- Steel panel garage door with 2 remotes
- Front & back porch lights
- 1 flood light
- 2 outside faucets
- Poured concrete driveway, walkway, & patio
- Ceramic tile in baths
- Carpet in bedrooms
- Vinyl in kitchen, breakfast area, & laundry room
- Wood cabinets in kitchen & baths
- Formica countertops in kitchen & baths
- Food waste disposal
- Over the range microwave (black)
- Dishwasher (black)
- Smooth top self cleaning range (black)
- Wood burning fireplace with wraparound ma