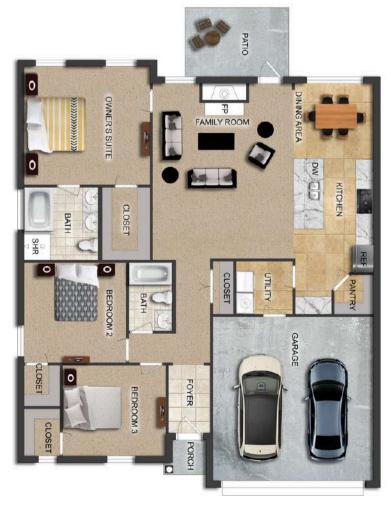

## THE LILAC

\$219,900

**Q** 1395 SF

╾ 3 Bedrooms

#### FLOOR PLAN FEATURES

- 10' Ceiling in Foyer & Family Room
- Wood Burning Fireplace
- Kitchen Island with Breakfast Bar
- Eat-in Kitchen & Breakfast Nook
- Ceiling Fans in Master & Great Room
- Separate Garden Tub & Shower in Master Bath
- Large Walk-in Closet & Double Vanities in Master
- Raised Vanities
- Large Utility Room
- Hard Tile in Foyer, Fireplace & Bath
- Attic Access from Inside Hall
- Centrally Wired Command Center
- Spray Foam Insulation in All Exterior Walls & Roof Line
- Energy Saving Heat Pump Hot Water
- Energy STAR Appliances & Fans
- Fully Fenced Backyard