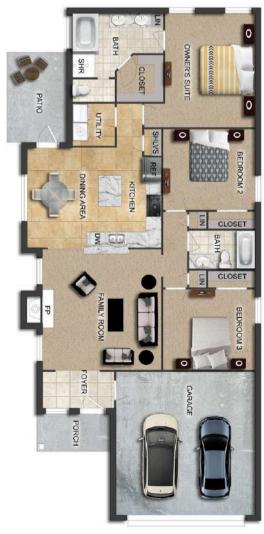

## THE LILAC

\$219,900

**Q** 1395 SF

╾ 3 Bedrooms

#### FLOOR PLAN FEATURES

- 10' Ceiling in Foyer & Family Room
- Wood Burning Fireplace
- Kitchen Island with Breakfast Bar
- Eat-in Kitchen & Breakfast Nook
- Ceiling Fans in Master & Great Room
- Separate Garden Tub & Shower in Master Bath
- Large Walk-in Closet & Double Vanities in Master
- Raised Vanities
- Large Utility Room
- Hard Tile in Foyer, Fireplace & Bath
- Attic Access from Inside Hall
- Centrally Wired Command Center
- Spray Foam Insulation in All Exterior Walls & Roof Line
- Energy Saving Heat Pump Hot Water
- Energy STAR Appliances & Fans
- Fully Fenced Backyard