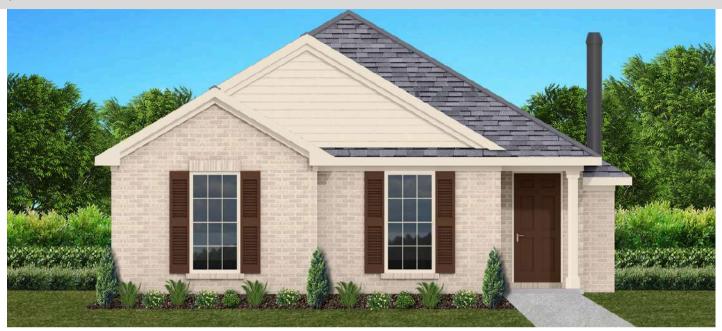

### THE CHARLOTTE

**AVAILABLE ON PLAT 2 LOTS 28-39** 

#### FLOOR PLAN FEATURES

- Separate Dining Area
- 10' Ceiling in Foyer & Family Room
- Wood Burning Fireplace
- Eat-in Kitchen & Breakfast Nook
- Ceiling Fans in Master & Great Room
- Separate Garden Tub & Shower in Master Bath
- Large Walk-in Closet & Double Vanities in Master
- Raised Vanities
- Large Utility Room
- Hard Tile in Foyer, Fireplace
  & Bath
- Attic Access from Inside Hall
- Centrally Wired Command Center
- Spray Foam Insulation in All Exterior Walls & Roof Line
- Energy Saving Heat Pump Hot Water Heater
- Energy STAR Appliances & Fans