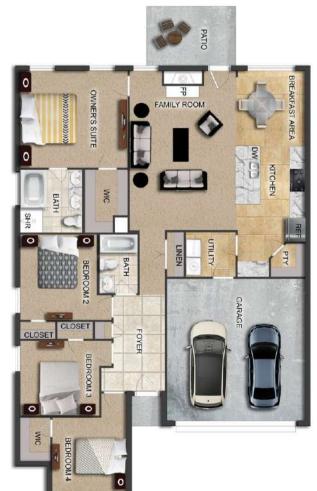

### THE CHARLOTTE

- Separate Dining Area
- 10' Ceiling in Foyer & Family Room
- Wood Burning FireplaceEat-in Kitchen & Breakfast
- Eat-in Kitchen & Breakfast Nook
- Ceiling Fans in Master & Great Room
- Separate Garden Tub & Shower in Master Bath
- Large Walk-in Closet & Double Vanities in Master
- Raised Vanities
- Large Utility Room
- Hard Tile in Foyer, Fireplace
   & Bath
- Attic Access from Inside Hall
- Centrally Wired Command Center
- Spray Foam Insulation in All Exterior Walls & Roof Line
- Energy Saving Heat Pump Hot Water Heater
- Energy STAR Appliances & Fans
- Energy Consumption Monitor