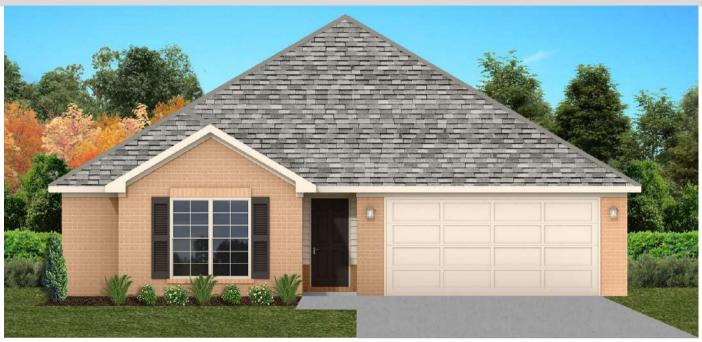

### THE WINDSOR

**\$**203,900

**Q** 1559 SF

**1** ■ 3 Bedrooms

€ 2 Bathrooms

- Separate Dining Area
- 10' Ceiling in Foyer & Family Room
- Wood Burning Fireplace
- Eat-in Kitchen & Dining Area
- Ceiling Fans in Master & Great Room
- Separate Garden Tub & Shower in Master Bath
- Large Walk-in Closet & Double Vanities in Master
- Raised Vanities
- Large Utility Room
- Hard Tile in Foyer, Fireplace & Bath
- Attic Access from Inside Hall
- Centrally Wired Command Center
- 700 Yards of Bermuda Sod
- Spray Foam Insulation in All Exterior Walls & Roof Line
- Energy Saving Heat Pump Hot Water Heater
- Energy STAR Appliances & Fans
- Energy Consumption Monitor