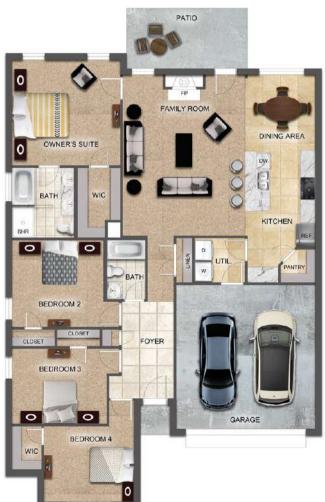

## THE LILAC

\$178,900

**Q** 1395 SF

₹ 3 Bedrooms

#### FLOOR PLAN FEATURES

- 10' Ceiling in Foyer & Family Room
- Wood Burning Fireplace
- Kitchen Island with Breakfast Bar
- Eat-in Kitchen & Breakfast Nook
- Ceiling Fans in Master & Great Room
- Separate Garden Tub & Shower in Master Bath
- Large Walk-in Closet & Double Vanities in Master
- Raised Vanities
- Large Utility Room
- Hard Tile in Foyer, Fireplace & Bath
- Attic Access from Inside Hall
- Centrally Wired Command Center
- Spray Foam Insulation in All Exterior Walls & Roof Line
- Energy Saving Heat Pump Hot Water
- Energy STAR Appliances & Fans
- **Energy Consumption Monitor**
- Fully Fenced Backyard

**AVAILABLE ON LOTS 2-17** 