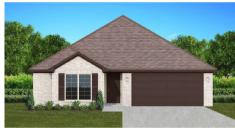

### THE LILY

**\$**190,900

**Q** 1382 SF

**1**3 Bedrooms

€ 2 Bathrooms

#### FLOOR PLAN FEATURES

- 10' Ceiling in Family Room
- Wood Burning Fireplace
- Eat-in Kitchen & Breakfast Nook
- Ceiling Fans in Master & Great Room
- Separate Garden Tub & Shower in Master Bath
- Large Walk-in Closet & Double Vanities in Master
- Raised Vanities
- Hard Tile in Foyer, Fireplace & Bath
- Attic Access from Inside Hall & Garage
- Centrally Wired Command Center
- Garage Door Openers
- 700 Yards of Bermuda Sod
- Spray Foam Insulation in All Exterior Walls & Roof Line
- Energy Saving Heat Pump Hot Water Heater
- Energy STAR Appliances & Fans
- Energy Consumption Monitor
- Fully Fenced Backyard

**AVAILABLE ON LOTS 2-17** 