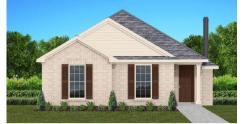

## THE LILAC

\$178,900

**Q** 1395 SF

₹ 3 Bedrooms

#### FLOOR PLAN FEATURES

- 10' Ceiling in Foyer & Family Room
- Wood Burning Fireplace
- Kitchen Island with Breakfast Bar
- Eat-in Kitchen & Breakfast Nook
- Ceiling Fans in Master & Great Room
- Separate Garden Tub & Shower in Master Bath
- Large Walk-in Closet & Double Vanities in Master
- Raised Vanities
- Large Utility Room
- Hard Tile in Foyer, Fireplace & Bath
- Attic Access from Inside Hall
- Centrally Wired Command Center
- Spray Foam Insulation in All Exterior Walls & Roof Line
- Energy Saving Heat Pump Hot Water
- Energy STAR Appliances & Fans
- **Energy Consumption Monitor**
- Fully Fenced Backyard

**AVAILABLE ON LOTS 2-17** 