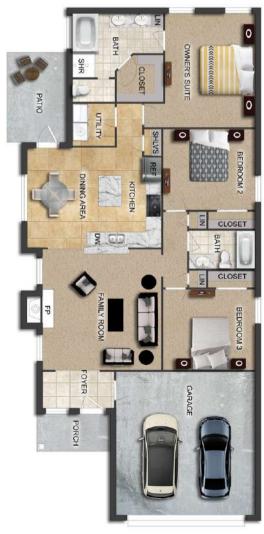

## THE LILAC

\$178,900

**Q** 1395 SF

₹ 3 Bedrooms

#### FLOOR PLAN FEATURES

- 10' Ceiling in Foyer & Family Room
- Wood Burning Fireplace
- Kitchen Island with Breakfast Bar
- Eat-in Kitchen & Breakfast Nook
- Ceiling Fans in Master & Great Room
- Separate Garden Tub & Shower in Master Bath
- Large Walk-in Closet & Double Vanities in Master
- Raised Vanities
- Large Utility Room
- Hard Tile in Foyer, Fireplace & Bath
- Attic Access from Inside Hall
- Centrally Wired Command Center
- Spray Foam Insulation in All Exterior Walls & Roof Line
- Energy Saving Heat Pump Hot Water
- Energy STAR Appliances & Fans
- **Energy Consumption Monitor**
- Fully Fenced Backyard

**AVAILABLE ON LOTS 2-17** 