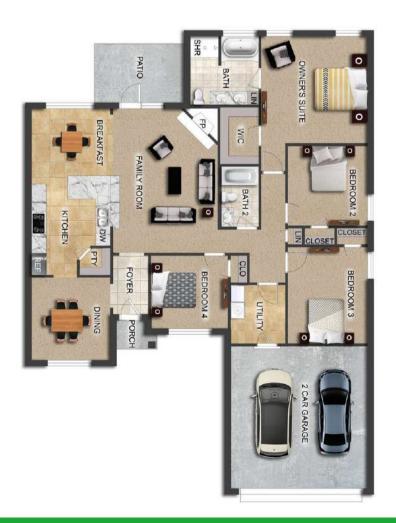

# THE CAMBRIDGE

**\$**195,900

**Q** 1464 SF

**1**3 Bedrooms

♠ 2 Bathrooms

#### FLOOR PLAN FEATURES

- 10' Ceiling in Family Room
- Wood Burning Fireplace
- Kitchen Island & Breakfast Bar
- Eat-in Kitchen & Breakfast Nook
- Ceiling Fans in Master & Great Room
- Separate Garden Tub & Shower in Master Bath
- Large Walk-in Closet & Double Vanities in Master
- Raised Vanities
- Hard Tile in Foyer, Fireplace & Bath
- Attic Access from Inside Hall & Garage
- Centrally Wired Command Center
- Garage Door Openers
- 700 Yards of Bermuda Sod
- Spray Foam Insulation in All Exterior Walls & Roof Line
- Energy Saving Heat Pump Hot Water Heater
- Energy STAR Appliances & Fans
- Energy Consumption Monitor
- Fully Fenced Backyard

**AVAILABLE ON LOTS 2-17** 