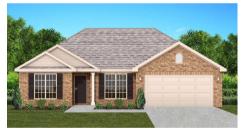

## THE LILAC

\$178,900

**Q** 1395 SF

₹ 3 Bedrooms

#### FLOOR PLAN FEATURES

- 10' Ceiling in Foyer & Family Room
- Wood Burning Fireplace
- Kitchen Island with Breakfast Bar
- Eat-in Kitchen & Breakfast Nook
- Ceiling Fans in Master & Great Room
- Separate Garden Tub & Shower in Master Bath
- Large Walk-in Closet & Double Vanities in Master
- Raised Vanities
- Large Utility Room
- Hard Tile in Foyer, Fireplace & Bath
- Attic Access from Inside Hall
- Centrally Wired Command Center
- Spray Foam Insulation in All Exterior Walls & Roof Line
- Energy Saving Heat Pump Hot Water
- Energy STAR Appliances & Fans
- **Energy Consumption Monitor**
- Fully Fenced Backyard

**AVAILABLE ON LOTS 2-17** 