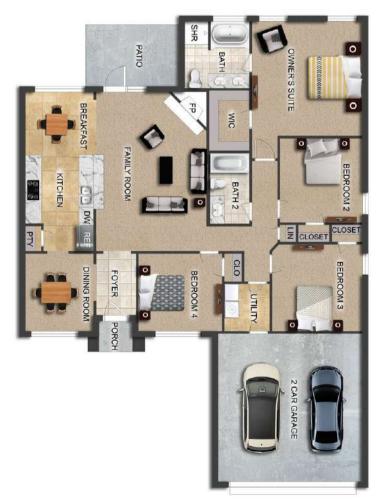

### THE CHARLOTTE

- Separate Dining Area
- 10' Ceiling in Foyer & Family Room
- Wood Burning FireplaceEat-in Kitchen & Breakfast
- Eat-in Kitchen & Breakfast Nook
- Ceiling Fans in Master & Great Room
- Separate Garden Tub & Shower in Master Bath
- Large Walk-in Closet & Double Vanities in Master
- Raised Vanities
- Large Utility Room
- Hard Tile in Foyer, Fireplace
   & Bath
- Attic Access from Inside Hall
- Centrally Wired Command Center
- Spray Foam Insulation in All Exterior Walls & Roof Line
- Energy Saving Heat Pump Hot Water Heater
- Energy STAR Appliances & Fans
- Energy Consumption Monitor