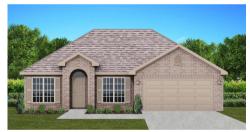

# THE CAMBRIDGE

**\$**195,900

**Q** 1464 SF

**1**3 Bedrooms

♠ 2 Bathrooms

#### FLOOR PLAN FEATURES

- 10' Ceiling in Family Room
- Wood Burning Fireplace
- Kitchen Island & Breakfast Bar
- Eat-in Kitchen & Breakfast Nook
- Ceiling Fans in Master & Great Room
- Separate Garden Tub & Shower in Master Bath
- Large Walk-in Closet & Double Vanities in Master
- Raised Vanities
- Hard Tile in Foyer, Fireplace & Bath
- Attic Access from Inside Hall & Garage
- Centrally Wired Command Center
- Garage Door Openers
- 700 Yards of Bermuda Sod
- Spray Foam Insulation in All Exterior Walls & Roof Line
- Energy Saving Heat Pump Hot Water Heater
- Energy STAR Appliances & Fans
- Energy Consumption Monitor
- Fully Fenced Backyard

**AVAILABLE ON LOTS 2-17** 