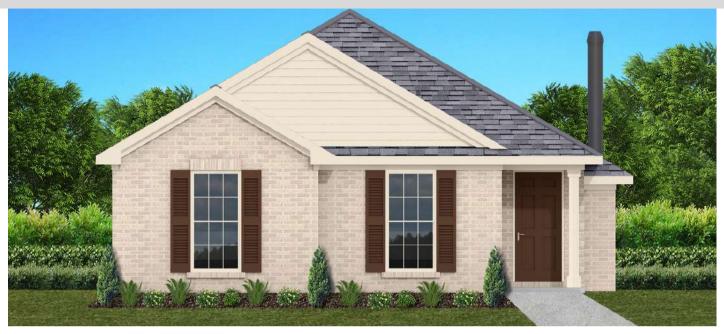

### THE CHARLOTTE

- Separate Dining Area
- 10' Ceiling in Foyer & Family Room
- Wood Burning FireplaceEat-in Kitchen & Breakfast
- Eat-in Kitchen & Breakfast Nook
- Ceiling Fans in Master & Great Room
- Separate Garden Tub & Shower in Master Bath
- Large Walk-in Closet & Double Vanities in Master
- Raised Vanities
- Large Utility Room
- Hard Tile in Foyer, Fireplace
   & Bath
- Attic Access from Inside Hall
- Centrally Wired Command Center
- Spray Foam Insulation in All Exterior Walls & Roof Line
- Energy Saving Heat Pump Hot Water Heater
- Energy STAR Appliances & Fans
- Energy Consumption Monitor