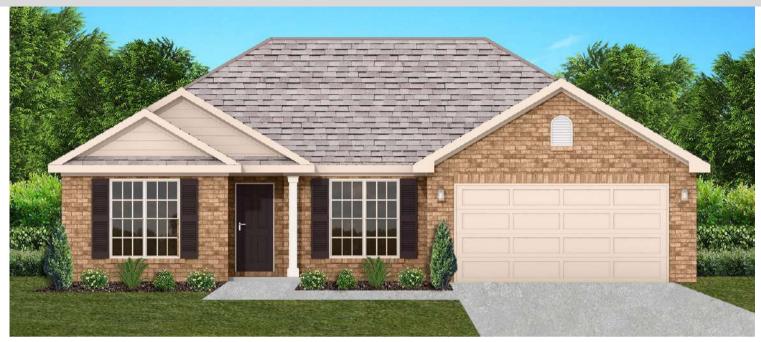

## THE AZALEA

**\$**199,900

**Q** 1445 SF

₽3 Bedrooms

€ 2 Bathrooms

- 10' Ceiling in Family Room
- Wood Burning Fireplace
- Large Kitchen Island with Breakfast Bar
- Dining Area & Breakfast Nook
- Ceiling Fans in Master & Great Room
- Separate Garden Tub & Shower in Master Bath
- Double Vanities in Master
- Large Walk-in Closets
- Built-in Storage in Garage
- Raised Vanities
- Hard Tile in Foyer, Fireplace & Bath
- Attic Access from Inside Hall & Garage
- Centrally Wired Command Center
- Garage Door Openers
- 700 Yards of Bermuda Sod
- Spray Foam Insulation in All Exterior Walls & Roof Line
- Energy Saving Heat Pump Hot Water Heater
- Energy STAR Appliances & Fans
- Energy Consumption Monitor