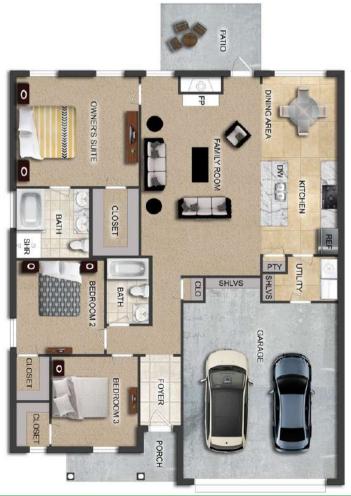

### THE CHARLOTTE

- Separate Dining Area
- 10' Ceiling in Foyer & Family Room
- Wood Burning FireplaceEat-in Kitchen & Breakfast
- Eat-in Kitchen & Breakfast Nook
- Ceiling Fans in Master & Great Room
- Separate Garden Tub & Shower in Master Bath
- Large Walk-in Closet & Double Vanities in Master
- Raised Vanities
- Large Utility Room
- Hard Tile in Foyer, Fireplace
   & Bath
- Attic Access from Inside Hall
- Centrally Wired Command Center
- Spray Foam Insulation in All Exterior Walls & Roof Line
- Energy Saving Heat Pump Hot Water Heater
- Energy STAR Appliances & Fans
- Energy Consumption Monitor