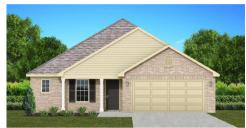

## THE LILAC

\$178,900

**Q** 1395 SF

₹ 3 Bedrooms

#### FLOOR PLAN FEATURES

- 10' Ceiling in Foyer & Family Room
- Wood Burning Fireplace
- Kitchen Island with Breakfast Bar
- Eat-in Kitchen & Breakfast Nook
- Ceiling Fans in Master & Great Room
- Separate Garden Tub & Shower in Master Bath
- Large Walk-in Closet & Double Vanities in Master
- Raised Vanities
- Large Utility Room
- Hard Tile in Foyer, Fireplace & Bath
- Attic Access from Inside Hall
- Centrally Wired Command Center
- Spray Foam Insulation in All Exterior Walls & Roof Line
- Energy Saving Heat Pump Hot Water
- Energy STAR Appliances & Fans
- **Energy Consumption Monitor**
- Fully Fenced Backyard

**AVAILABLE ON LOTS 2-17** 