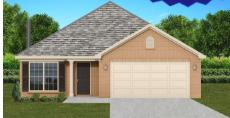

### THE LILY

**\$**190,900

**Q** 1382 SF

**1**3 Bedrooms

€ 2 Bathrooms

#### FLOOR PLAN FEATURES

- 10' Ceiling in Family Room
- Wood Burning Fireplace
- Eat-in Kitchen & Breakfast Nook
- Ceiling Fans in Master & Great Room
- Separate Garden Tub & Shower in Master Bath
- Large Walk-in Closet & Double Vanities in Master
- Raised Vanities
- Hard Tile in Foyer, Fireplace & Bath
- Attic Access from Inside Hall & Garage
- Centrally Wired Command Center
- Garage Door Openers
- 700 Yards of Bermuda Sod
- Spray Foam Insulation in All Exterior Walls & Roof Line
- Energy Saving Heat Pump Hot Water Heater
- Energy STAR Appliances & Fans
- Energy Consumption Monitor
- Fully Fenced Backyard

**AVAILABLE ON LOTS 2-17** 