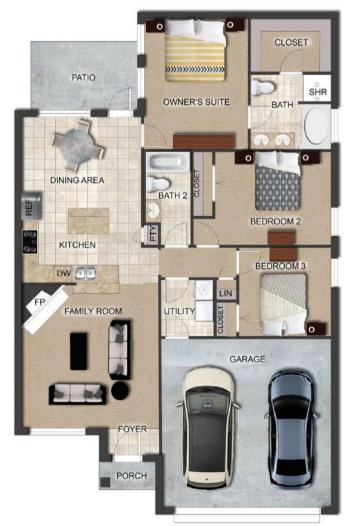

# THE CAMBRIDGE

**\$**195,900

**Q** 1464 SF

**1**3 Bedrooms

♠ 2 Bathrooms

#### FLOOR PLAN FEATURES

- 10' Ceiling in Family Room
- Wood Burning Fireplace
- Kitchen Island & Breakfast Bar
- Eat-in Kitchen & Breakfast Nook
- Ceiling Fans in Master & Great Room
- Separate Garden Tub & Shower in Master Bath
- Large Walk-in Closet & Double Vanities in Master
- Raised Vanities
- Hard Tile in Foyer, Fireplace & Bath
- Attic Access from Inside Hall & Garage
- Centrally Wired Command Center
- Garage Door Openers
- 700 Yards of Bermuda Sod
- Spray Foam Insulation in All Exterior Walls & Roof Line
- Energy Saving Heat Pump Hot Water Heater
- Energy STAR Appliances & Fans
- Energy Consumption Monitor
- Fully Fenced Backyard

**AVAILABLE ON LOTS 2-17** 