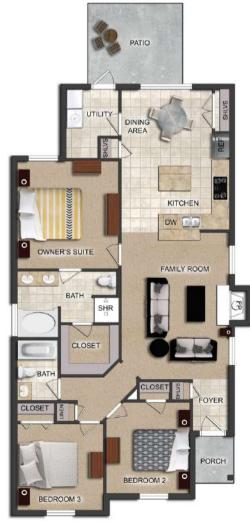

### THE CHARLOTTE

- Separate Dining Area
- 10' Ceiling in Foyer & Family Room
- Wood Burning FireplaceEat-in Kitchen & Breakfast
- Eat-in Kitchen & Breakfast Nook
- Ceiling Fans in Master & Great Room
- Separate Garden Tub & Shower in Master Bath
- Large Walk-in Closet & Double Vanities in Master
- Raised Vanities
- Large Utility Room
- Hard Tile in Foyer, Fireplace
   & Bath
- Attic Access from Inside Hall
- Centrally Wired Command Center
- Spray Foam Insulation in All Exterior Walls & Roof Line
- Energy Saving Heat Pump Hot Water Heater
- Energy STAR Appliances & Fans
- Energy Consumption Monitor