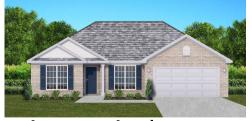

### THE LILY

**\$**190,900

**Q** 1382 SF

**1**3 Bedrooms

€ 2 Bathrooms

#### FLOOR PLAN FEATURES

- 10' Ceiling in Family Room
- Wood Burning Fireplace
- Eat-in Kitchen & Breakfast Nook
- Ceiling Fans in Master & Great Room
- Separate Garden Tub & Shower in Master Bath
- Large Walk-in Closet & Double Vanities in Master
- Raised Vanities
- Hard Tile in Foyer, Fireplace & Bath
- Attic Access from Inside Hall & Garage
- Centrally Wired Command Center
- Garage Door Openers
- 700 Yards of Bermuda Sod
- Spray Foam Insulation in All Exterior Walls & Roof Line
- Energy Saving Heat Pump Hot Water Heater
- Energy STAR Appliances & Fans
- Energy Consumption Monitor
- Fully Fenced Backyard

**AVAILABLE ON LOTS 2-17** 