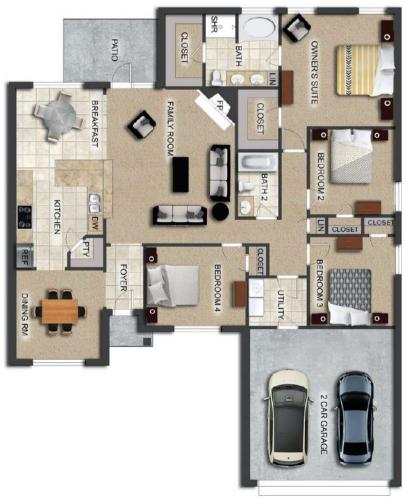

### THE CHARLOTTE

- Separate Dining Area
- 10' Ceiling in Foyer & Family Room
- Wood Burning FireplaceEat-in Kitchen & Breakfast
- Eat-in Kitchen & Breakfast Nook
- Ceiling Fans in Master & Great Room
- Separate Garden Tub & Shower in Master Bath
- Large Walk-in Closet & Double Vanities in Master
- Raised Vanities
- Large Utility Room
- Hard Tile in Foyer, Fireplace
   & Bath
- Attic Access from Inside Hall
- Centrally Wired Command Center
- Spray Foam Insulation in All Exterior Walls & Roof Line
- Energy Saving Heat Pump Hot Water Heater
- Energy STAR Appliances & Fans
- Energy Consumption Monitor