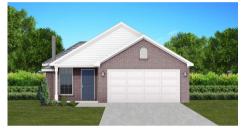

# THE CAMBRIDGE

**\$**195,900

**Q** 1464 SF

**1**3 Bedrooms

♠ 2 Bathrooms

#### FLOOR PLAN FEATURES

- 10' Ceiling in Family Room
- Wood Burning Fireplace
- Kitchen Island & Breakfast Bar
- Eat-in Kitchen & Breakfast Nook
- Ceiling Fans in Master & Great Room
- Separate Garden Tub & Shower in Master Bath
- Large Walk-in Closet & Double Vanities in Master
- Raised Vanities
- Hard Tile in Foyer, Fireplace & Bath
- Attic Access from Inside Hall & Garage
- Centrally Wired Command Center
- Garage Door Openers
- 700 Yards of Bermuda Sod
- Spray Foam Insulation in All Exterior Walls & Roof Line
- Energy Saving Heat Pump Hot Water Heater
- Energy STAR Appliances & Fans
- Energy Consumption Monitor
- Fully Fenced Backyard

**AVAILABLE ON LOTS 2-17** 