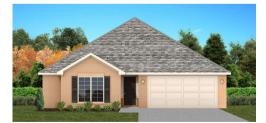

### THE CHARLOTTE

- Separate Dining Area
- 10' Ceiling in Foyer & Family Room
- Wood Burning FireplaceEat-in Kitchen & Breakfast
- Eat-in Kitchen & Breakfast Nook
- Ceiling Fans in Master & Great Room
- Separate Garden Tub & Shower in Master Bath
- Large Walk-in Closet & Double Vanities in Master
- Raised Vanities
- Large Utility Room
- Hard Tile in Foyer, Fireplace
   & Bath
- Attic Access from Inside Hall
- Centrally Wired Command Center
- Spray Foam Insulation in All Exterior Walls & Roof Line
- Energy Saving Heat Pump Hot Water Heater
- Energy STAR Appliances & Fans
- Energy Consumption Monitor