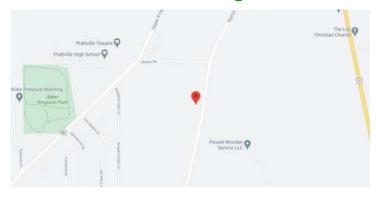

# Dawson's Mill

# \$5

## GOODWYN BUILDING CO.

Montgomery's Hometown Builder





The Lilac \$178,900



The Charlotte \$187,500



The Lily \$190,900



The Cambridge \$195,900



The Azalea \$199,900



The Windsor \$203,900



The Aspen \$208,900



The Willow \$211,300



The Savannah \$216,900



The Birch \$218,500



The Magnolia \$219,300





BUILDER PAYS \$3,000
TOWARDS CLOSINGS COSTS

VIEW ALL PLANS & NEIGHBORHOODS AT www.goodwynbuilding.com



### PHILIP GOODWYN

Philip@GoodwynBuilding.com 334.296.2438 10/12/21

# Dawson's Mill



### **ALSO BUILDING IN**

Montgomery

Wetumpka

Prattville











## Mose Road & Martin Luther King Drive



#### **Standard Home Features**

- Bermuda sod with shrubs
- Mailbox to match neighborhood
- Chimed doorbell
- Insulated exterior doors
- Steel panel garage door with 2 remotes
- Front & back porch lights
- 1 flood light
- 2 outside faucets
- Poured concrete driveway, walkway, & patio
- Ceramic tile in baths
- Carpet in bedrooms
- Vinyl in kitchen, breakfast area, & laundry room
- Wood cabinets in kitchen & baths
- Formica countertops in kitchen & baths
- Food waste disposal
- Over the range microwave (black)
- Dishwasher (black)
- Smooth top self cleaning range (black)
- Wood burning fireplace with wraparound mantle
- Ceramic tile around fireplace
- Lighting packages in oil rubbed or nickel finish
- Ceiling fans in master bedroom & family room
- Additional bedrooms are braced & wired fo