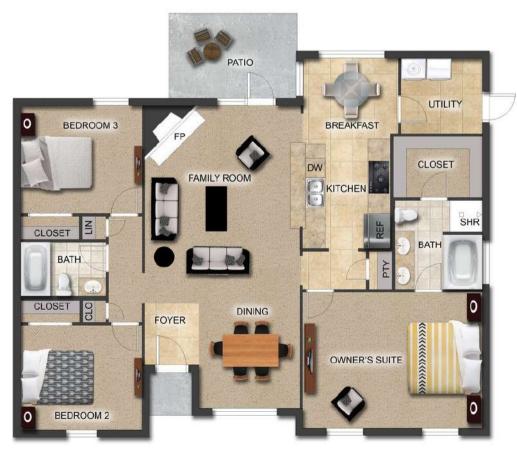

## THE LILAC

\$178,900

**Q** 1395 SF

₹ 3 Bedrooms

#### FLOOR PLAN FEATURES

- 10' Ceiling in Foyer & Family Room
- Wood Burning Fireplace
- Kitchen Island with Breakfast Bar
- Eat-in Kitchen & Breakfast Nook
- Ceiling Fans in Master & Great Room
- Separate Garden Tub & Shower in Master Bath
- Large Walk-in Closet & Double Vanities in Master
- Raised Vanities
- Large Utility Room
- Hard Tile in Foyer, Fireplace & Bath
- Attic Access from Inside Hall
- Centrally Wired Command Center
- Spray Foam Insulation in All Exterior Walls & Roof Line
- Energy Saving Heat Pump Hot Water
- Energy STAR Appliances & Fans
- **Energy Consumption Monitor**
- Fully Fenced Backyard

**AVAILABLE ON LOTS 2-17** 