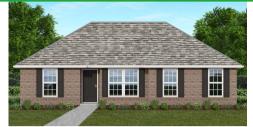

### THE CHARLOTTE

- Separate Dining Area
- 10' Ceiling in Foyer & Family Room
- Wood Burning FireplaceEat-in Kitchen & Breakfast
- Eat-in Kitchen & Breakfast Nook
- Ceiling Fans in Master & Great Room
- Separate Garden Tub & Shower in Master Bath
- Large Walk-in Closet & Double Vanities in Master
- Raised Vanities
- Large Utility Room
- Hard Tile in Foyer, Fireplace
   & Bath
- Attic Access from Inside Hall
- Centrally Wired Command Center
- Spray Foam Insulation in All Exterior Walls & Roof Line
- Energy Saving Heat Pump Hot Water Heater
- Energy STAR Appliances & Fans
- Energy Consumption Monitor