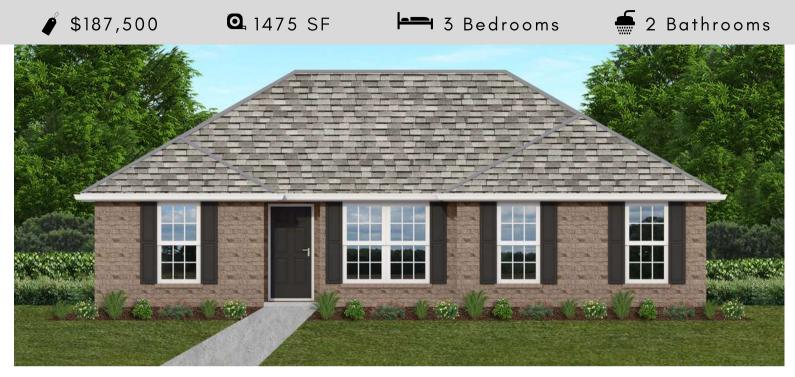

### THE CHARLOTTE

- Separate Dining Area
- 10' Ceiling in Foyer & Family Room
- Wood Burning FireplaceEat-in Kitchen & Breakfast
- Eat-in Kitchen & Breakfast Nook
- Ceiling Fans in Master & Great Room
- Separate Garden Tub & Shower in Master Bath
- Large Walk-in Closet & Double Vanities in Master
- Raised Vanities
- Large Utility Room
- Hard Tile in Foyer, Fireplace
   & Bath
- Attic Access from Inside Hall
- Centrally Wired Command Center
- Spray Foam Insulation in All Exterior Walls & Roof Line
- Energy Saving Heat Pump Hot Water Heater
- Energy STAR Appliances & Fans
- Energy Consumption Monitor