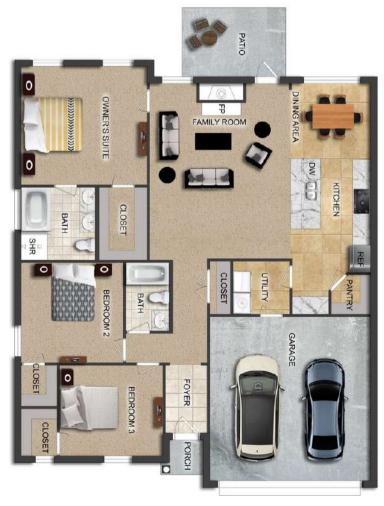

## THE LILAC

\$178,900

**Q** 1395 SF

₹ 3 Bedrooms

#### FLOOR PLAN FEATURES

- 10' Ceiling in Foyer & Family Room
- Wood Burning Fireplace
- Kitchen Island with Breakfast Bar
- Eat-in Kitchen & Breakfast Nook
- Ceiling Fans in Master & Great Room
- Separate Garden Tub & Shower in Master Bath
- Large Walk-in Closet & Double Vanities in Master
- Raised Vanities
- Large Utility Room
- Hard Tile in Foyer, Fireplace & Bath
- Attic Access from Inside Hall
- Centrally Wired Command Center
- Spray Foam Insulation in All Exterior Walls & Roof Line
- Energy Saving Heat Pump Hot Water
- Energy STAR Appliances & Fans
- **Energy Consumption Monitor**
- Fully Fenced Backyard

**AVAILABLE ON LOTS 2-17** 