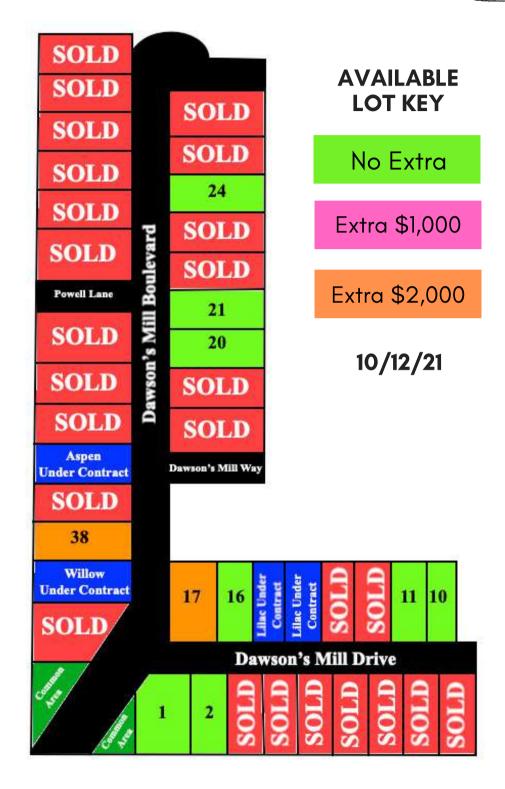

# Dawson's Mill

# \$5

## GOODWYN BUILDING CO.

Montgomery's Hometown Builder





The Lilac \$178,900



The Charlotte \$187,500



The Lily \$190,900



The Cambridge \$195,900



The Azalea \$199,900



The Windsor \$203,900



The Aspen \$208,900



The Willow \$211,300



The Savannah \$216,900



The Birch \$218,500



The Magnolia \$219,300





BUILDER PAYS \$3,000
TOWARDS CLOSINGS COSTS

VIEW ALL PLANS & NEIGHBORHOODS AT www.goodwynbuilding.com



### PHILIP GOODWYN

Philip@GoodwynBuilding.com 334.296.2438 10/12/21

# Dawson's Mill



### **ALSO BUILDING IN**

Montgomery

Wetumpka

Prattville











## Mose Road & Martin Luther King Drive



#### **Standard Home Features**

- Bermuda sod with shrubs
- Mailbox to match neighborhood
- Chimed doorbell
- Insulated exterior doors
- Steel panel garage door with 2 remotes
- Front & back porch lights
- 1 flood light
- 2 outside faucets
- Poured concrete driveway, walkway, & patio
- Ceramic tile in baths
- Carpet in bedrooms
- Vinyl in kitchen, breakfast area, & laundry room
- Wood cabinets in kitchen & baths
- Formica countertops in kitchen & baths
- Food waste disposal
- Over the range microwave (black)
- Dishwasher (black)
- Smooth top self cleaning range (black)
- Wood burning fireplace with wraparound mantle
- Ceramic tile around fireplace
- Lighting packages in oil r