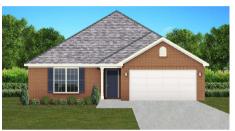

### THE CHARLOTTE

- Separate Dining Area
- 10' Ceiling in Foyer & Family Room
- Wood Burning FireplaceEat-in Kitchen & Breakfast
- Eat-in Kitchen & Breakfast Nook
- Ceiling Fans in Master & Great Room
- Separate Garden Tub & Shower in Master Bath
- Large Walk-in Closet & Double Vanities in Master
- Raised Vanities
- Large Utility Room
- Hard Tile in Foyer, Fireplace
   & Bath
- Attic Access from Inside Hall
- Centrally Wired Command Center
- Spray Foam Insulation in All Exterior Walls & Roof Line
- Energy Saving Heat Pump Hot Water Heater
- Energy STAR Appliances & Fans
- Energy Consumption Monitor