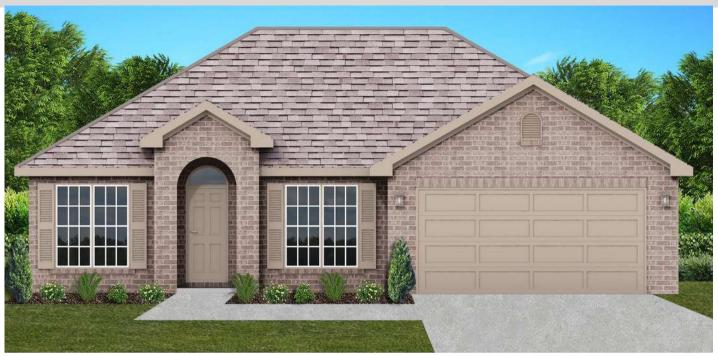

### THE CHARLOTTE

- Separate Dining Area
- 10' Ceiling in Foyer & Family Room
- Wood Burning FireplaceEat-in Kitchen & Breakfast
- Eat-in Kitchen & Breakfast Nook
- Ceiling Fans in Master & Great Room
- Separate Garden Tub & Shower in Master Bath
- Large Walk-in Closet & Double Vanities in Master
- Raised Vanities
- Large Utility Room
- Hard Tile in Foyer, Fireplace
   & Bath
- Attic Access from Inside Hall
- Centrally Wired Command Center
- Spray Foam Insulation in All Exterior Walls & Roof Line
- Energy Saving Heat Pump Hot Water Heater
- Energy STAR Appliances & Fans
- Energy Consumption Monitor