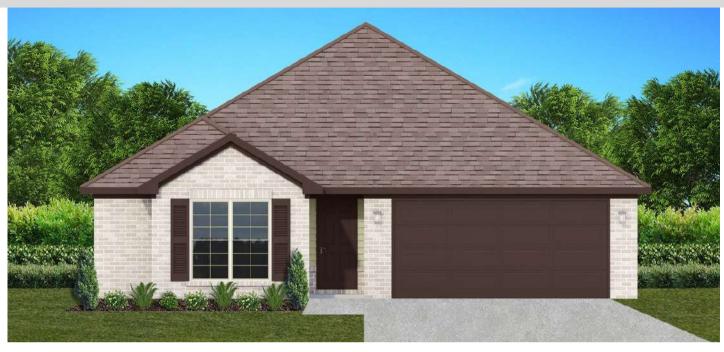

## THE LILAC

\$178,900

**Q** 1395 SF

₹ 3 Bedrooms

#### FLOOR PLAN FEATURES

- 10' Ceiling in Foyer & Family Room
- Wood Burning Fireplace
- Kitchen Island with Breakfast Bar
- Eat-in Kitchen & Breakfast Nook
- Ceiling Fans in Master & Great Room
- Separate Garden Tub & Shower in Master Bath
- Large Walk-in Closet & Double Vanities in Master
- Raised Vanities
- Large Utility Room
- Hard Tile in Foyer, Fireplace & Bath
- Attic Access from Inside Hall
- Centrally Wired Command Center
- Spray Foam Insulation in All Exterior Walls & Roof Line
- Energy Saving Heat Pump Hot Water
- Energy STAR Appliances & Fans
- **Energy Consumption Monitor**
- Fully Fenced Backyard

**AVAILABLE ON LOTS 2-17** 