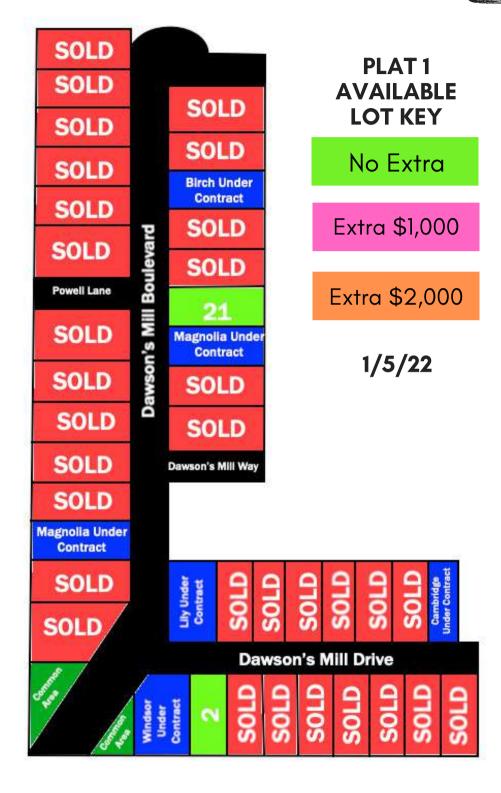

# Dawson's Mill

PLAT 2 AVAILABLE LOT KEY

No Extra

Extra \$1,000

Extra \$2,000

1/5/22