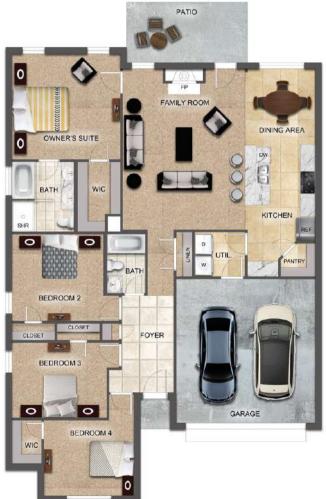

## THE AZALEA

**\$**202,900

**Q** 1445 SF

**1** ■ 3 Bedrooms

€ 2 Bathrooms

### **FLOOR PLAN FEATURES**

- 10' Ceiling in Family Room
- Wood Burning Fireplace
- Large Kitchen Island with Breakfast Bar
- Dining Area & Breakfast Nook
- Ceiling Fans in Master & Great Room
- Separate Garden Tub & Shower in Master Bath
- Double Vanities in Master
- Large Walk-in Closets
- Built-in Storage in Garage
- Raised Vanities
- Hard Tile in Foyer, Fireplace & Bath
- Attic Access from Inside Hall & Garage
- Centrally Wired Command Center
- Garage Door Openers
- 700 Yards of Bermuda Sod
- Spray Foam Insulation in All Exterior Walls & Roof Line
- Energy Saving Heat Pump Hot Water Heater
- Energy STAR Appliances & Fans
- Energy Consumption Monitor