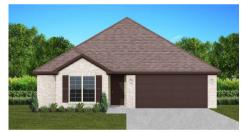

# THE LILY

**\$**193,900

**Q** 1382 SF

**1** Bedrooms

€ 2 Bathrooms

#### FLOOR PLAN FEATURES

- 10' Ceiling in Family Room
- Wood Burning Fireplace
- Eat-in Kitchen & Breakfast Nook
- Ceiling Fans in Master & Great Room
- Separate Garden Tub & Shower in Master Bath
- Large Walk-in Closet & Double Vanities in Master
- Raised Vanities
- Hard Tile in Foyer, Fireplace & Bath
- Attic Access from Inside Hall & Garage
- Centrally Wired Command Center
- Garage Door Openers
- 700 Yards of Bermuda Sod
- Spray Foam Insulation in All Exterior Walls & Roof Line
- Energy Saving Heat Pump Hot Water Heater
- Energy STAR Appliances & Fans
- Energy Consumption Monitor
- Fully Fenced Backyard