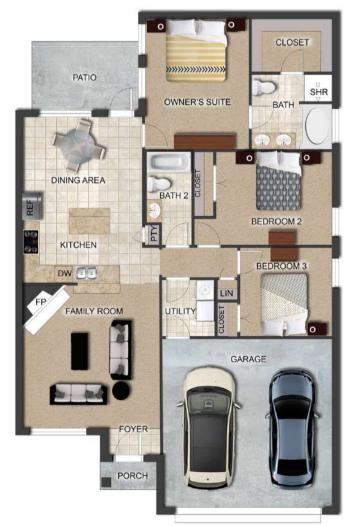

# THE CAMBRIDGE

**\$**198,900

**Q** 1464 SF

**Bedrooms** Bedrooms

2 Bathrooms

### FLOOR PLAN FEATURES

- 10' Ceiling in Family Room
- Wood Burning Fireplace
- Kitchen Island & Breakfast Bar
- Eat-in Kitchen & Breakfast Nook
- Ceiling Fans in Master & Great Room
- Separate Garden Tub & Shower in Master Bath
- Large Walk-in Closet & Double Vanities in Master
- Raised Vanities
- Hard Tile in Foyer, Fireplace & Bath
- Attic Access from Inside Hall & Garage
- Centrally Wired Command Center
- Garage Door Openers
- 700 Yards of Bermuda Sod
- Spray Foam Insulation in All Exterior Walls & Roof Line
- Energy Saving Heat Pump Hot Water Heater
- Energy STAR Appliances & Fans
- Energy Consumption Monitor
- Fully Fenced Backyard