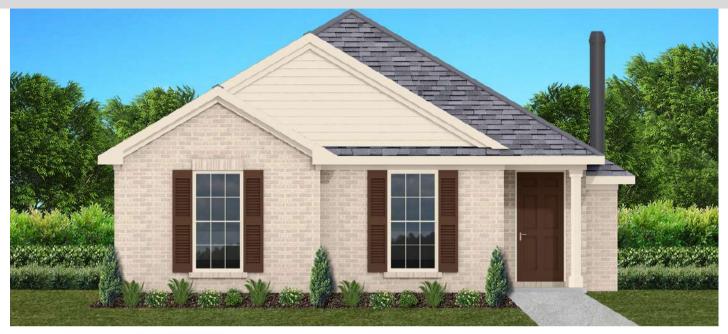

-----------------|---------------|
| Additional Flood Light            | \$160.00 each |
| Florescent light in garage        | \$100.00 each |
| Additional Fan and Light Kit      | \$175.00 each |
| Additional Plug Outlet            | \$75.00 each  |
| Additional Cable/Telephone Outlet | \$75.00 each  |
| Additional Outdoor Plug           | \$100.00/each |
| Pendant Light over Breakfast Bar  | \$150.00 each |

Remove Fireplace (Credit) \$800.00

<sup>\*</sup>Prices may not include upgrades, options, and lot premiums. Homeowners Association dues may be required. Prices, options, materials, floor plans, and elevations are subject to change without notice. Dimensions and square footages are estimated and may vary in actual construction.

# THE LILAC

\$181,900

**Q** 1395 SF

₹ 3 Bedrooms







### FLOOR PLAN FEATURES

- 10' Ceiling in Foyer & Family Room
- Wood Burning Fireplace
- Kitchen Island with Breakfast Bar
- Eat-in Kitchen & Breakfast Nook
- Ceiling Fans in Master & Great Room
- Separate Garden Tub & Shower in Master Bath
- Large Walk-in Closet & Double Vanities in Master
- Raised Vanities
- Large Utility Room
- Hard Tile in Foyer, Fireplace & Bath
- Attic Access from Inside Hall
- Centrally Wired Command Center
- Spray Foam Insulation in All Exterior Walls & Roof Line
- Energy Saving Heat Pump Hot Water
- Energy STAR Appliances & Fans
- **Energy Consumption Monitor**
- Fully Fenced Backyard

# THE CHARLOTTE





**AVAILABLE ON PLAT 2 LOTS 28-39** 

### FLOOR PLAN FEATURES

- Separate Dining Area
- 10' Ceiling in Foyer & Family Room
- Wood Burning Fireplace
- Eat-in