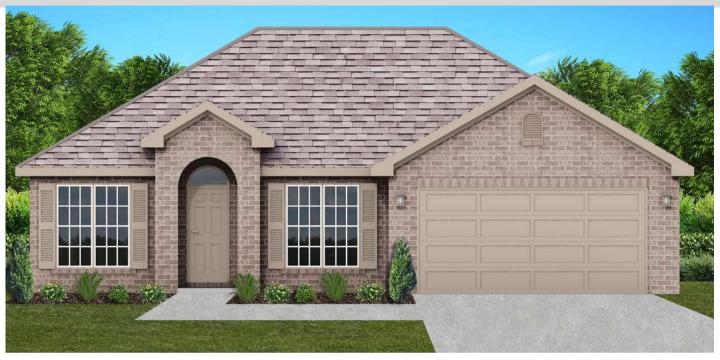

# THE LILAC

\$181,900

**Q** 1395 SF

₹ 3 Bedrooms

### FLOOR PLAN FEATURES

- 10' Ceiling in Foyer & Family Room
- Wood Burning Fireplace
- Kitchen Island with Breakfast Bar
- Eat-in Kitchen & Breakfast Nook
- Ceiling Fans in Master & Great Room
- Separate Garden Tub & Shower in Master Bath
- Large Walk-in Closet & Double Vanities in Master
- Raised Vanities
- Large Utility Room
- Hard Tile in Foyer, Fireplace & Bath
- Attic Access from Inside Hall
- Centrally Wired Command Center
- Spray Foam Insulation in All Exterior Walls & Roof Line
- Energy Saving Heat Pump Hot Water
- Energy STAR Appliances & Fans
- **Energy Consumption Monitor**
- Fully Fenced Backyard