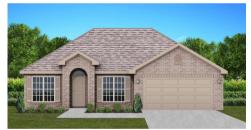

# THE CAMBRIDGE

**\$**198,900

**Q** 1464 SF

**Bedrooms** Bedrooms

2 Bathrooms

### FLOOR PLAN FEATURES

- 10' Ceiling in Family Room
- Wood Burning Fireplace
- Kitchen Island & Breakfast Bar
- Eat-in Kitchen & Breakfast Nook
- Ceiling Fans in Master & Great Room
- Separate Garden Tub & Shower in Master Bath
- Large Walk-in Closet & Double Vanities in Master
- Raised Vanities
- Hard Tile in Foyer, Fireplace & Bath
- Attic Access from Inside Hall & Garage
- Centrally Wired Command Center
- Garage Door Openers
- 700 Yards of Bermuda Sod
- Spray Foam Insulation in All Exterior Walls & Roof Line
- Energy Saving Heat Pump Hot Water Heater
- Energy STAR Appliances & Fans
- Energy Consumption Monitor
- Fully Fenced Backyard