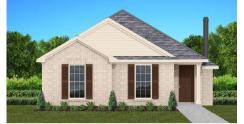

# THE LILAC

\$181,900

**Q** 1395 SF

₹ 3 Bedrooms

### FLOOR PLAN FEATURES

- 10' Ceiling in Foyer & Family Room
- Wood Burning Fireplace
- Kitchen Island with Breakfast Bar
- Eat-in Kitchen & Breakfast Nook
- Ceiling Fans in Master & Great Room
- Separate Garden Tub & Shower in Master Bath
- Large Walk-in Closet & Double Vanities in Master
- Raised Vanities
- Large Utility Room
- Hard Tile in Foyer, Fireplace & Bath
- Attic Access from Inside Hall
- Centrally Wired Command Center
- Spray Foam Insulation in All Exterior Walls & Roof Line
- Energy Saving Heat Pump Hot Water
- Energy STAR Appliances & Fans
- **Energy Consumption Monitor**
- Fully Fenced Backyard