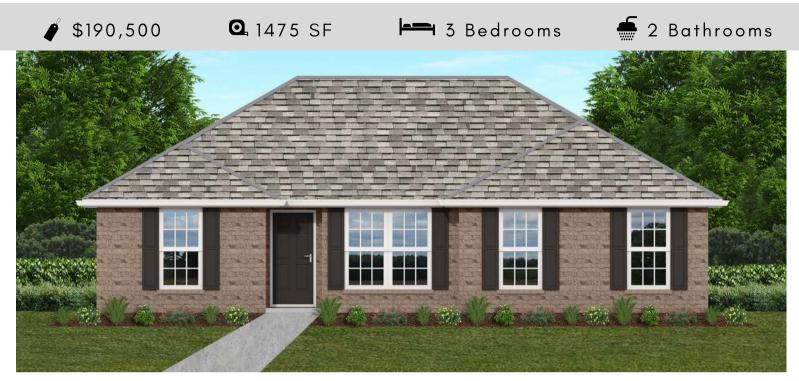

# THE CHARLOTTE

**AVAILABLE ON PLAT 2 LOTS 28-39** 

### FLOOR PLAN FEATURES

- Separate Dining Area
- 10' Ceiling in Foyer & Family Room
- Wood Burning Fireplace
- Eat-in Kitchen & Breakfast Nook
- Ceiling Fans in Master & Great Room
- Separate Garden Tub & Shower in Master Bath
- Large Walk-in Closet & Double Vanities in Master
- Raised Vanities
- Large Utility Room
- Hard Tile in Foyer, Fireplace
  & Bath
- Attic Access from Inside Hall
- Centrally Wired Command Center
- Spray Foam Insulation in All Exterior Walls & Roof Line
- Energy Saving Heat Pump Hot Water Heater
- Energy STAR Appliances & Fans
- Energy Consumption Monitor