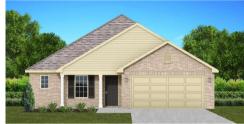

# THE LILAC

\$181,900

**Q** 1395 SF

₹ 3 Bedrooms

### FLOOR PLAN FEATURES

- 10' Ceiling in Foyer & Family Room
- Wood Burning Fireplace
- Kitchen Island with Breakfast Bar
- Eat-in Kitchen & Breakfast Nook
- Ceiling Fans in Master & Great Room
- Separate Garden Tub & Shower in Master Bath
- Large Walk-in Closet & Double Vanities in Master
- Raised Vanities
- Large Utility Room
- Hard Tile in Foyer, Fireplace & Bath
- Attic Access from Inside Hall
- Centrally Wired Command Center
- Spray Foam Insulation in All Exterior Walls & Roof Line
- Energy Saving Heat Pump Hot Water
- Energy STAR Appliances & Fans
- **Energy Consumption Monitor**
- Fully Fenced Backyard