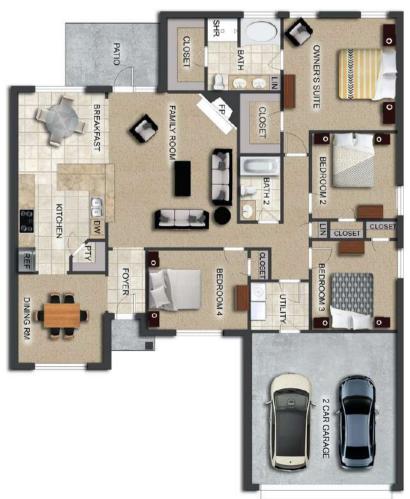

# THE MAGNOLIA

**4**\$222,300 **Q** 1857 SF

₽=14 Bedrooms

틒 2 Bathrooms

### FLOOR PLAN FEATURES

- Separate Dining Room
- 10' Ceiling in Family Room
- Wood Burning Fireplace
- Eat-in Kitchen with Breakfast Bar & Breakfast Nook
- Ceiling Fans in Master & Great Room
- Separate Garden Tub & Large Shower in Master Bath
- 2 Large Walk-in Closets & Double Vanities in Master
- Raised Vanities
- Hard Tile in Foyer, Fireplace & Bath
- Attic Access from Inside Hall & Garage
- Centrally Wired Command Center
- Garage Door Openers
- 700 Yards of Bermuda Sod
- Spray Foam Insulation in All Exterior Walls & Roof Line
- Energy Saving Heat Pump Hot Water Heater
- Energy STAR Appliances & Fans
- **Energy Consumption Monitor**