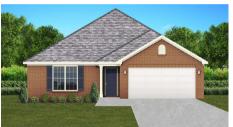

# THE CHARLOTTE

**AVAILABLE ON PLAT 2 LOTS 28-39** 

### FLOOR PLAN FEATURES

- Separate Dining Area
- 10' Ceiling in Foyer & Family Room
- Wood Burning Fireplace
- Eat-in Kitchen & Breakfast Nook
- Ceiling Fans in Master & Great Room
- Separate Garden Tub & Shower in Master Bath
- Large Walk-in Closet & Double Vanities in Master
- Raised Vanities
- Large Utility Room
- Hard Tile in Foyer, Fireplace
  & Bath
- Attic Access from Inside Hall
- Centrally Wired Command Center
- Spray Foam Insulation in All Exterior Walls & Roof Line
- Energy Saving Heat Pump Hot Water Heater
- Energy STAR Appliances & Fans
- Energy Consumption Monitor