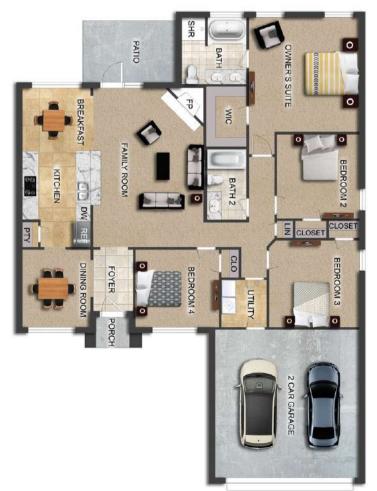

# THE CHARLOTTE

**AVAILABLE ON PLAT 2 LOTS 28-39** 

### FLOOR PLAN FEATURES

- Separate Dining Area
- 10' Ceiling in Foyer & Family Room
- Wood Burning Fireplace
- Eat-in Kitchen & Breakfast Nook
- Ceiling Fans in Master & Great Room
- Separate Garden Tub & Shower in Master Bath
- Large Walk-in Closet & Double Vanities in Master
- Raised Vanities
- Large Utility Room
- Hard Tile in Foyer, Fireplace
  & Bath
- Attic Access from Inside Hall
- Centrally Wired Command Center
- Spray Foam Insulation in All Exterior Walls & Roof Line
- Energy Saving Heat Pump Hot Water Heater
- Energy STAR Appliances & Fans
- Energy Consumption Monitor