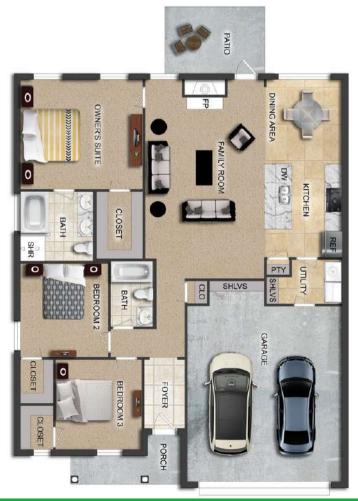

# THE LILAC

\$181,900

**Q** 1395 SF

₹ 3 Bedrooms

### FLOOR PLAN FEATURES

- 10' Ceiling in Foyer & Family Room
- Wood Burning Fireplace
- Kitchen Island with Breakfast Bar
- Eat-in Kitchen & Breakfast Nook
- Ceiling Fans in Master & Great Room
- Separate Garden Tub & Shower in Master Bath
- Large Walk-in Closet & Double Vanities in Master
- Raised Vanities
- Large Utility Room
- Hard Tile in Foyer, Fireplace & Bath
- Attic Access from Inside Hall
- Centrally Wired Command Center
- Spray Foam Insulation in All Exterior Walls & Roof Line
- Energy Saving Heat Pump Hot Water
- Energy STAR Appliances & Fans
- **Energy Consumption Monitor**
- Fully Fenced Backyard