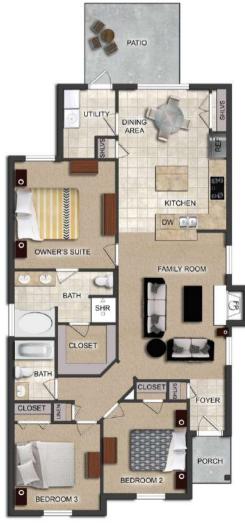

# THE LILY

**\$**193,900

**Q** 1382 SF

**1** Bedrooms

€ 2 Bathrooms

#### FLOOR PLAN FEATURES

- 10' Ceiling in Family Room
- Wood Burning Fireplace
- Eat-in Kitchen & Breakfast Nook
- Ceiling Fans in Master & Great Room
- Separate Garden Tub & Shower in Master Bath
- Large Walk-in Closet & Double Vanities in Master
- Raised Vanities
- Hard Tile in Foyer, Fireplace & Bath
- Attic Access from Inside Hall & Garage
- Centrally Wired Command Center
- Garage Door Openers
- 700 Yards of Bermuda Sod
- Spray Foam Insulation in All Exterior Walls & Roof Line
- Energy Saving Heat Pump Hot Water Heater
- Energy STAR Appliances & Fans
- Energy Consumption Monitor
- Fully Fenced Backyard