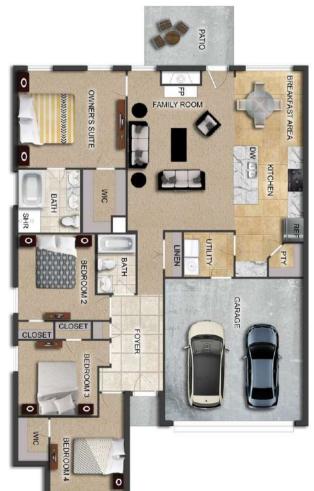

# THE LILAC

\$181,900

**Q** 1395 SF

₹ 3 Bedrooms

### FLOOR PLAN FEATURES

- 10' Ceiling in Foyer & Family Room
- Wood Burning Fireplace
- Kitchen Island with Breakfast Bar
- Eat-in Kitchen & Breakfast Nook
- Ceiling Fans in Master & Great Room
- Separate Garden Tub & Shower in Master Bath
- Large Walk-in Closet & Double Vanities in Master
- Raised Vanities
- Large Utility Room
- Hard Tile in Foyer, Fireplace & Bath
- Attic Access from Inside Hall
- Centrally Wired Command Center
- Spray Foam Insulation in All Exterior Walls & Roof Line
- Energy Saving Heat Pump Hot Water
- Energy STAR Appliances & Fans
- **Energy Consumption Monitor**
- Fully Fenced Backyard