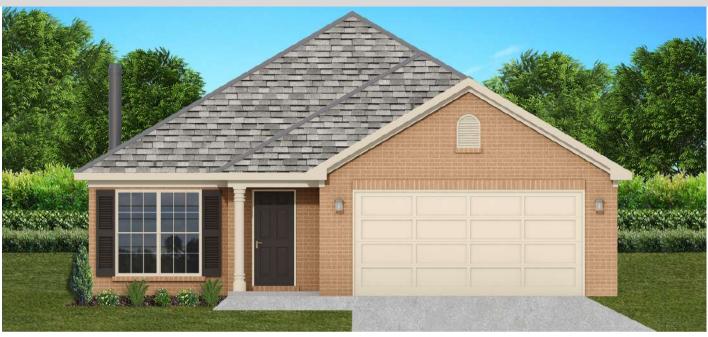

# THE LILAC

\$181,900

**Q** 1395 SF

₹ 3 Bedrooms

### FLOOR PLAN FEATURES

- 10' Ceiling in Foyer & Family Room
- Wood Burning Fireplace
- Kitchen Island with Breakfast Bar
- Eat-in Kitchen & Breakfast Nook
- Ceiling Fans in Master & Great Room
- Separate Garden Tub & Shower in Master Bath
- Large Walk-in Closet & Double Vanities in Master
- Raised Vanities
- Large Utility Room
- Hard Tile in Foyer, Fireplace & Bath
- Attic Access from Inside Hall
- Centrally Wired Command Center
- Spray Foam Insulation in All Exterior Walls & Roof Line
- Energy Saving Heat Pump Hot Water
- Energy STAR Appliances & Fans
- **Energy Consumption Monitor**
- Fully Fenced Backyard