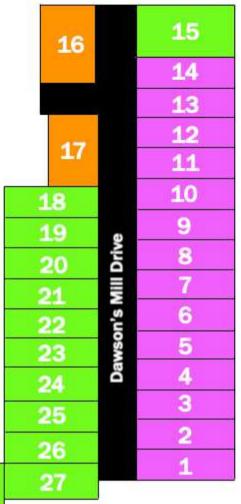

# Dawson's Mill

PLAT 2 AVAILABLE LOT KEY

No Extra

Extra \$1,000

Extra \$2,000

1/5/22