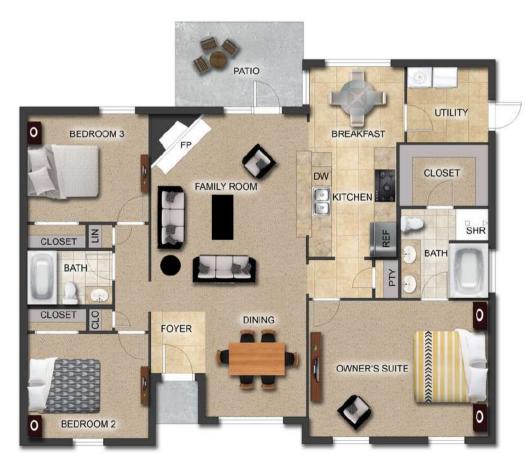

# THE CAMBRIDGE

**\$**198,900

**Q** 1464 SF

**Bedrooms** Bedrooms

2 Bathrooms

### FLOOR PLAN FEATURES

- 10' Ceiling in Family Room
- Wood Burning Fireplace
- Kitchen Island & Breakfast Bar
- Eat-in Kitchen & Breakfast Nook
- Ceiling Fans in Master & Great Room
- Separate Garden Tub & Shower in Master Bath
- Large Walk-in Closet & Double Vanities in Master
- Raised Vanities
- Hard Tile in Foyer, Fireplace & Bath
- Attic Access from Inside Hall & Garage
- Centrally Wired Command Center
- Garage Door Openers
- 700 Yards of Bermuda Sod
- Spray Foam Insulation in All Exterior Walls & Roof Line
- Energy Saving Heat Pump Hot Water Heater
- Energy STAR Appliances & Fans
- Energy Consumption Monitor
- Fully Fenced Backyard