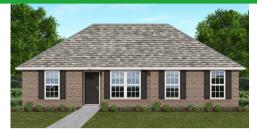

# THE CHARLOTTE

**AVAILABLE ON PLAT 2 LOTS 28-39** 

### FLOOR PLAN FEATURES

- Separate Dining Area
- 10' Ceiling in Foyer & Family Room
- Wood Burning Fireplace
- Eat-in Kitchen & Breakfast Nook
- Ceiling Fans in Master & Great Room
- Separate Garden Tub & Shower in Master Bath
- Large Walk-in Closet & Double Vanities in Master
- Raised Vanities
- Large Utility Room
- Hard Tile in Foyer, Fireplace
  & Bath
- Attic Access from Inside Hall
- Centrally Wired Command Center
- Spray Foam Insulation in All Exterior Walls & Roof Line
- Energy Saving Heat Pump Hot Water Heater
- Energy STAR Appliances & Fans
- Energy Consumption Monitor