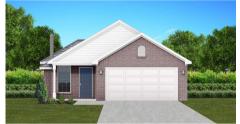

# THE LILY

**\$**193,900

**Q** 1382 SF

**1** Bedrooms

€ 2 Bathrooms

#### FLOOR PLAN FEATURES

- 10' Ceiling in Family Room
- Wood Burning Fireplace
- Eat-in Kitchen & Breakfast Nook
- Ceiling Fans in Master & Great Room
- Separate Garden Tub & Shower in Master Bath
- Large Walk-in Closet & Double Vanities in Master
- Raised Vanities
- Hard Tile in Foyer, Fireplace & Bath
- Attic Access from Inside Hall & Garage
- Centrally Wired Command Center
- Garage Door Openers
- 700 Yards of Bermuda Sod
- Spray Foam Insulation in All Exterior Walls & Roof Line
- Energy Saving Heat Pump Hot Water Heater
- Energy STAR Appliances & Fans
- Energy Consumption Monitor
- Fully Fenced Backyard