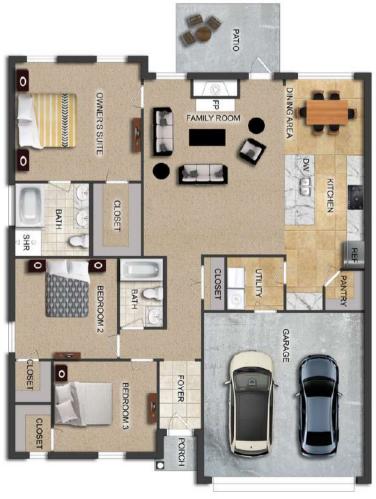

# THE CHARLOTTE

**AVAILABLE ON PLAT 2 LOTS 28-39** 

### FLOOR PLAN FEATURES

- Separate Dining Area
- 10' Ceiling in Foyer & Family Room
- Wood Burning Fireplace
- Eat-in Kitchen & Breakfast Nook
- Ceiling Fans in Master & Great Room
- Separate Garden Tub & Shower in Master Bath
- Large Walk-in Closet & Double Vanities in Master
- Raised Vanities
- Large Utility Room
- Hard Tile in Foyer, Fireplace
  & Bath
- Attic Access from Inside Hall
- Centrally Wired Command Center
- Spray Foam Insulation in All Exterior Walls & Roof Line
- Energy Saving Heat Pump Hot Water Heater
- Energy STAR Appliances & Fans
- Energy Consumption Monitor