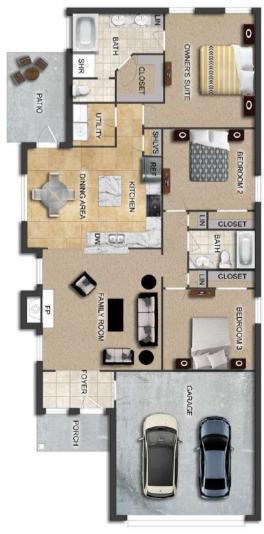

# THE LILY

**\$**193,900

**Q** 1382 SF

**1** Bedrooms

€ 2 Bathrooms

#### FLOOR PLAN FEATURES

- 10' Ceiling in Family Room
- Wood Burning Fireplace
- Eat-in Kitchen & Breakfast Nook
- Ceiling Fans in Master & Great Room
- Separate Garden Tub & Shower in Master Bath
- Large Walk-in Closet & Double Vanities in Master
- Raised Vanities
- Hard Tile in Foyer, Fireplace & Bath
- Attic Access from Inside Hall & Garage
- Centrally Wired Command Center
- Garage Door Openers
- 700 Yards of Bermuda Sod
- Spray Foam Insulation in All Exterior Walls & Roof Line
- Energy Saving Heat Pump Hot Water Heater
- Energy STAR Appliances & Fans
- Energy Consumption Monitor
- Fully Fenced Backyard