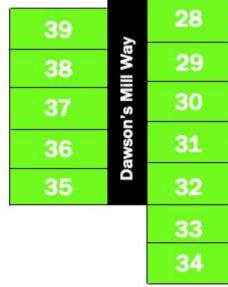

# Dawson's Mill

### GOODWYN BUILDING CO.

Montgomery's Hometown Builder





The Lilac \$181,900



The Charlotte \$190,500



The Lily \$193,900



The Cambridge \$198,900



The Azalea \$202,900



The Windsor \$206,900



The Aspen \$211,900



The Willow \$214,300



The Savannah \$219,900



The Birch \$221,500



The Magnolia \$222,300





BUILDER PAYS \$3,000 TOWARDS CLOSINGS COSTS

VIEW ALL PLANS & NEIGHBORHOODS AT www.goodwynbuilding.com



### PHILIP GOODWYN

PhilipeGoodwynBuilding.com 334.296.2438 1/5/22

# Dawson's Mill



### **ALSO BUILDING IN**

Montgomery

Wetumpka

**Prattville** 









# Dawson's Mill



PLAT 2 AVAILABLE LOT KEY

No Extra

Extra \$1,000

Extra \$2,000

1/5/22



### **ALSO BUILDING IN**

Montgomery

Wetumpka

Prattville











# Mose Road & Martin Luther King Drive



#### Standard Home Features

- Bermuda sod with shrubs
- Mailbox to match neighborhood
- Chimed doorbell
- Insulated exterior doors
- Steel panel garage door with 2 remotes
- Front & back porch lights
- 1 flood light
- 2 outside faucets
- Poured concrete driveway, walkway, & patio
- Ceramic tile in baths
- Carpet in bedrooms
- Vinyl in kitchen, breakfast area, & laundry room
- Wood cabinets in kitchen & baths
- Formica countertops in kitchen & baths
- Food waste disposal
- Over the range microwave (black)
- Dishwasher (black)
- Smooth top self cleaning range (black)
- Wood burning fireplace with wraparound mantle
- Ceramic tile around fireplace
- Lighting packages in oil rubbed