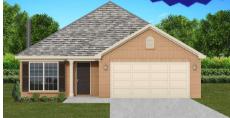

# THE CAMBRIDGE

**\$**198,900

**Q** 1464 SF

**Bedrooms** Bedrooms

2 Bathrooms

### FLOOR PLAN FEATURES

- 10' Ceiling in Family Room
- Wood Burning Fireplace
- Kitchen Island & Breakfast Bar
- Eat-in Kitchen & Breakfast Nook
- Ceiling Fans in Master & Great Room
- Separate Garden Tub & Shower in Master Bath
- Large Walk-in Closet & Double Vanities in Master
- Raised Vanities
- Hard Tile in Foyer, Fireplace & Bath
- Attic Access from Inside Hall & Garage
- Centrally Wired Command Center
- Garage Door Openers
- 700 Yards of Bermuda Sod
- Spray Foam Insulation in All Exterior Walls & Roof Line
- Energy Saving Heat Pump Hot Water Heater
- Energy STAR Appliances & Fans
- Energy Consumption Monitor
- Fully Fenced Backyard