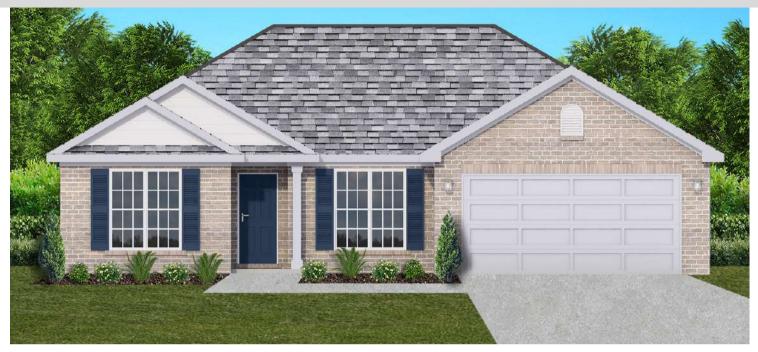

Monitor

# THE BIRCH

**\$**\$221,500

**Q** 1803 SF

₽=14 Bedrooms

€ 2 Bathrooms







### FLOOR PLAN FEATURES

- 10' Ceiling in Family Room
- Wood Burning Fireplace
- Large Kitchen Island with Breakfast Bar
- Dining Area & Breakfast Nook
- Ceiling Fans in Master & Great Room
- Separate Garden Tub & Shower in Master Bath
- Double Vanities in Master
- Large Walk-in Closets
- Raised Vanities
- Hard Tile in Foyer, Fireplace & Bath
- Attic Access from Inside Hall & Garage
- Centrally Wired Command Center
- Garage Door Openers
- 700 Yards of Bermuda Sod
- Spray Foam Insulation in All Exterior Walls & Roof Line
- Energy Saving Heat Pump Hot Water Heater
- Energy STAR Appliances & Fans
- Energy Consumption Monitor

# THE MAGNOLIA

**4**\$222,300 **Q** 1857 SF

₽=14 Bedrooms

틒 2 Bathrooms







### FLOOR PLAN FEATURES

- Separate Dining Room
- 10' Ceiling in Family Room
- Wood Burning Fireplace
- Eat-in Kitchen with Breakfast Bar & Breakfast Nook
- Ceiling Fans in Master & Great Room
- Separate Garden Tub & Large Shower in Master Bath
- 2 Large Walk-in Closets & Double Vanities in Master
- Raised Vanities
- Hard Tile in Foyer, Fireplace & Bath
- Attic Access from Inside Hall & Garage
- Centrally Wired Command Center
- Garage Door Openers
- 700 Yards of Bermuda Sod
- Spray Foam Insulation in All Exterior Walls & Roof Line
- Energy Saving Heat Pump Hot Water Heater
- Energy STAR Appliances & Fans
- **Energy Consumption Monitor**