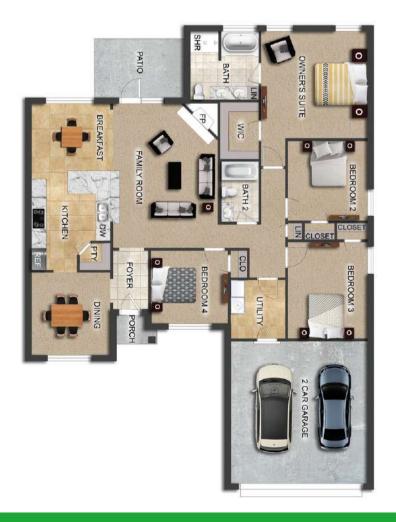

# THE CAMBRIDGE

**\$**198,900

**Q** 1464 SF

**Bedrooms** Bedrooms

2 Bathrooms

### FLOOR PLAN FEATURES

- 10' Ceiling in Family Room
- Wood Burning Fireplace
- Kitchen Island & Breakfast Bar
- Eat-in Kitchen & Breakfast Nook
- Ceiling Fans in Master & Great Room
- Separate Garden Tub & Shower in Master Bath
- Large Walk-in Closet & Double Vanities in Master
- Raised Vanities
- Hard Tile in Foyer, Fireplace & Bath
- Attic Access from Inside Hall & Garage
- Centrally Wired Command Center
- Garage Door Openers
- 700 Yards of Bermuda Sod
- Spray Foam Insulation in All Exterior Walls & Roof Line
- Energy Saving Heat Pump Hot Water Heater
- Energy STAR Appliances & Fans
- Energy Consumption Monitor
- Fully Fenced Backyard