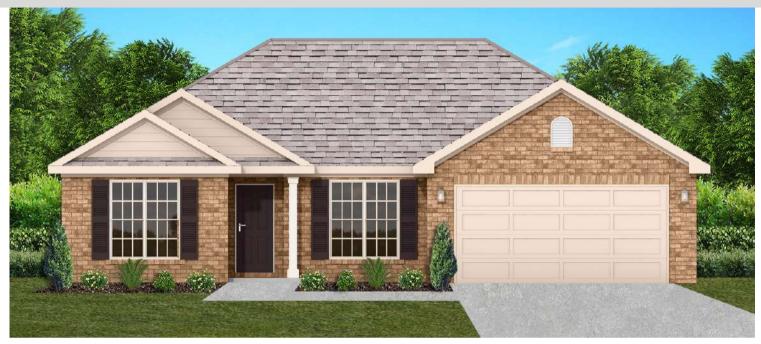

# THE CHARLOTTE

**AVAILABLE ON PLAT 2 LOTS 28-39** 

### FLOOR PLAN FEATURES

- Separate Dining Area
- 10' Ceiling in Foyer & Family Room
- Wood Burning Fireplace
- Eat-in Kitchen & Breakfast Nook
- Ceiling Fans in Master & Great Room
- Separate Garden Tub & Shower in Master Bath
- Large Walk-in Closet & Double Vanities in Master
- Raised Vanities
- Large Utility Room
- Hard Tile in Foyer, Fireplace
  & Bath
- Attic Access from Inside Hall
- Centrally Wired Command Center
- Spray Foam Insulation in All Exterior Walls & Roof Line
- Energy Saving Heat Pump Hot Water Heater
- Energy STAR Appliances & Fans
- Energy Consumption Monitor