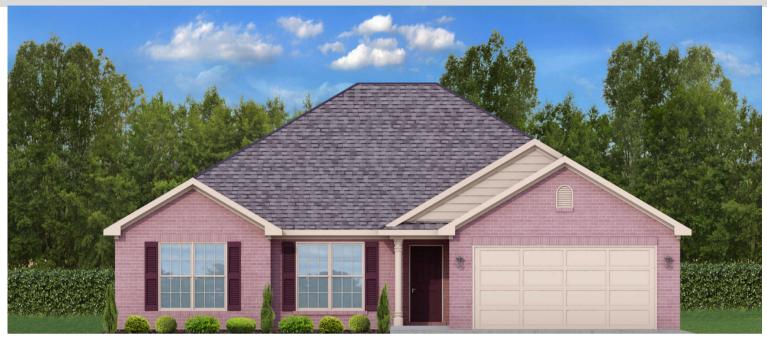

# THE COTTONWOOD

\$261,900

**Q** 1725 SF

₽4 Bedrooms

€ 2 Bathrooms

### FLOOR PLAN FEATURES

- 10' Ceiling in Family Room
- Wood Burning Fireplace
- Eat-in Kitchen with Large Island & Breakfast Nook
- Ceiling Fans in Master & Great
- Separate Garden Tub & Shower in Master Bath
- Large Walk-in Closet & Double Vanities in Master
- Raised Vanities
- Hard Tile in Foyer, Fireplace & Bath
- Attic Access from Inside Hall & Garage
- Centrally Wired Command Center
- Garage Door Openers
- 700 Yards of Bermuda Sod
- Spray Foam Insulation in All Exterior Walls & Roof Line
- Energy Saving Heat Pump Hot Water Heater
- Energy STAR Appliances & Fans