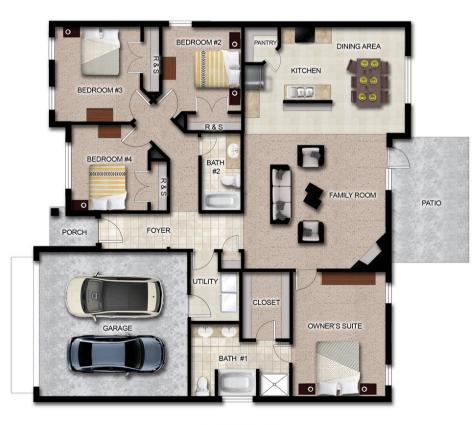

# THE PALMETTO

\$259,900

**Q** 1702 SF

₽ 4 Bedrooms

£ 2 Bathrooms

### FLOOR PLAN FEATURES

- 10' Ceiling in Family Room
- Wood Burning Fireplace
- Eat-in Kitchen with Large Island & Breakfast Nook
- Ceiling Fans in Master & Great
- Separate Garden Tub & Shower in Master Bath
- Large Walk-in Closet & Double Vanities in Master
- Raised Vanities
- Hard Tile in Foyer, Fireplace &
- Attic Access from Inside Hall & Garage
- Centrally Wired Command Center
- Garage Door Openers
- 700 Yards of Bermuda Sod
- Spray Foam Insulation in All Exterior Walls & Roof Line
- Energy Saving Heat Pump Hot Water Heater
- Energy STAR Appliances & Fans
- **Energy Consumption Monitor**