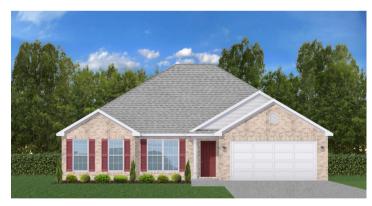

# THE SWEETBAY

\$265,100

**Q** 1792 SF

4 Bedrooms

틒 2 Bathrooms

### FLOOR PLAN FEATURES

- Separate Dining Room
- 10' Ceiling in Family Room Wood Burning Fireplace
- Eat-in Kitchen with Breakfast Bar & Breakfast Nook
- Ceiling Fans in Master & Great Room
- Separate Garden Tub & Shower in Master Bath
- Large Walk-in Closet & Double Vanities in Master
- Raised Vanities
- Hard Tile in Foyer, Fireplace & Bath
- Attic Access from Inside Hall & Garage
- Centrally Wired Command Center
- Garage Door Openers
- 700 Yards of Bermuda Sod
- Spray Foam Insulation in All Exterior Walls & Roof Line
- Energy Saving Heat Pump Hot Water Heater
- Energy STAR Appliances & Fans