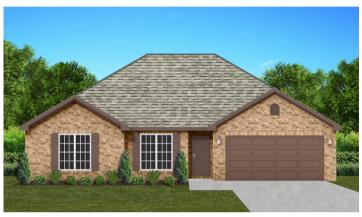

# THE PALMETTO

\$259,900

**Q** 1702 SF

₽ 4 Bedrooms

£ 2 Bathrooms

### FLOOR PLAN FEATURES

- 10' Ceiling in Family Room
- Wood Burning Fireplace
- Eat-in Kitchen with Large Island & Breakfast Nook
- Ceiling Fans in Master & Great
- Separate Garden Tub & Shower in Master Bath
- Large Walk-in Closet & Double Vanities in Master
- Raised Vanities
- Hard Tile in Foyer, Fireplace &
- Attic Access from Inside Hall & Garage
- Centrally Wired Command Center
- Garage Door Openers
- 700 Yards of Bermuda Sod
- Spray Foam Insulation in All Exterior Walls & Roof Line
- Energy Saving Heat Pump Hot Water Heater
- Energy STAR Appliances & Fans
- **Energy Consumption Monitor**