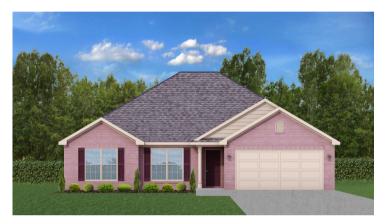

# THE COTTONWOOD

\$261,900

**Q** 1725 SF

₽4 Bedrooms

€ 2 Bathrooms

### FLOOR PLAN FEATURES

- 10' Ceiling in Family Room
- Wood Burning Fireplace
- Eat-in Kitchen with Large Island & Breakfast Nook
- Ceiling Fans in Master & Great
- Separate Garden Tub & Shower in Master Bath
- Large Walk-in Closet & Double Vanities in Master
- Raised Vanities
- Hard Tile in Foyer, Fireplace & Bath
- Attic Access from Inside Hall & Garage
- Centrally Wired Command Center
- Garage Door Openers
- 700 Yards of Bermuda Sod
- Spray Foam Insulation in All Exterior Walls & Roof Line
- Energy Saving Heat Pump Hot Water Heater
- Energy STAR Appliances & Fans