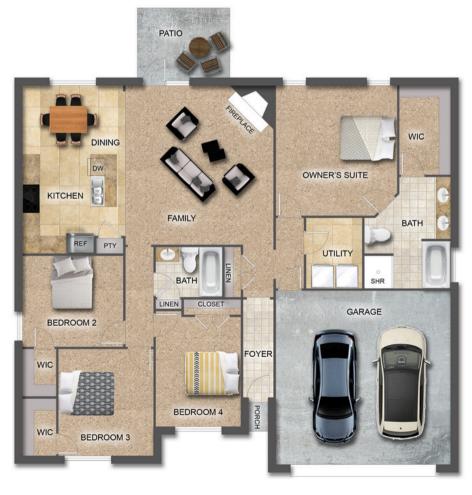

# THE SWEETBAY

\$265,100

**Q** 1792 SF

4 Bedrooms

틒 2 Bathrooms

### FLOOR PLAN FEATURES

- Separate Dining Room
- 10' Ceiling in Family Room Wood Burning Fireplace
- Eat-in Kitchen with Breakfast Bar & Breakfast Nook
- Ceiling Fans in Master & Great Room
- Separate Garden Tub & Shower in Master Bath
- Large Walk-in Closet & Double Vanities in Master
- Raised Vanities
- Hard Tile in Foyer, Fireplace & Bath
- Attic Access from Inside Hall & Garage
- Centrally Wired Command Center
- Garage Door Openers
- 700 Yards of Bermuda Sod
- Spray Foam Insulation in All Exterior Walls & Roof Line
- Energy Saving Heat Pump Hot Water Heater
- Energy STAR Appliances & Fans