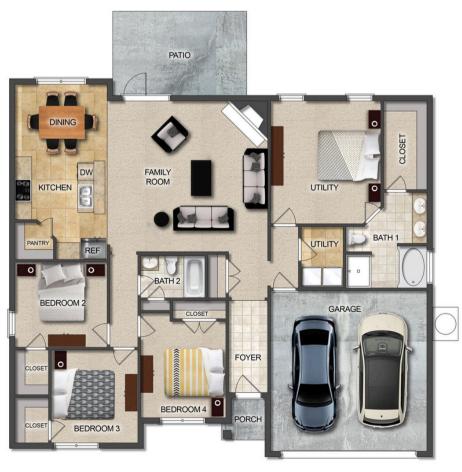

# THE COTTONWOOD

\$261,900

**Q** 1725 SF

₽4 Bedrooms

€ 2 Bathrooms

### FLOOR PLAN FEATURES

- 10' Ceiling in Family Room
- Wood Burning Fireplace
- Eat-in Kitchen with Large Island & Breakfast Nook
- Ceiling Fans in Master & Great
- Separate Garden Tub & Shower in Master Bath
- Large Walk-in Closet & Double Vanities in Master
- Raised Vanities
- Hard Tile in Foyer, Fireplace & Bath
- Attic Access from Inside Hall & Garage
- Centrally Wired Command Center
- Garage Door Openers
- 700 Yards of Bermuda Sod
- Spray Foam Insulation in All Exterior Walls & Roof Line
- Energy Saving Heat Pump Hot Water Heater
- Energy STAR Appliances & Fans