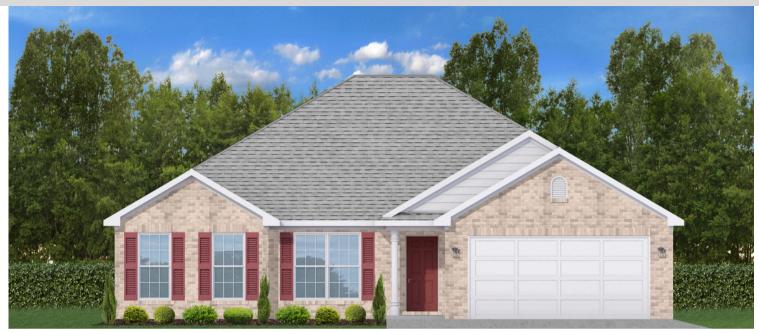

# THE PALMETTO

\$259,900

**Q** 1702 SF

₽ 4 Bedrooms

£ 2 Bathrooms

### FLOOR PLAN FEATURES

- 10' Ceiling in Family Room
- Wood Burning Fireplace
- Eat-in Kitchen with Large Island & Breakfast Nook
- Ceiling Fans in Master & Great
- Separate Garden Tub & Shower in Master Bath
- Large Walk-in Closet & Double Vanities in Master
- Raised Vanities
- Hard Tile in Foyer, Fireplace &
- Attic Access from Inside Hall & Garage
- Centrally Wired Command Center
- Garage Door Openers
- 700 Yards of Bermuda Sod
- Spray Foam Insulation in All Exterior Walls & Roof Line
- Energy Saving Heat Pump Hot Water Heater
- Energy STAR Appliances & Fans
- **Energy Consumption Monitor**