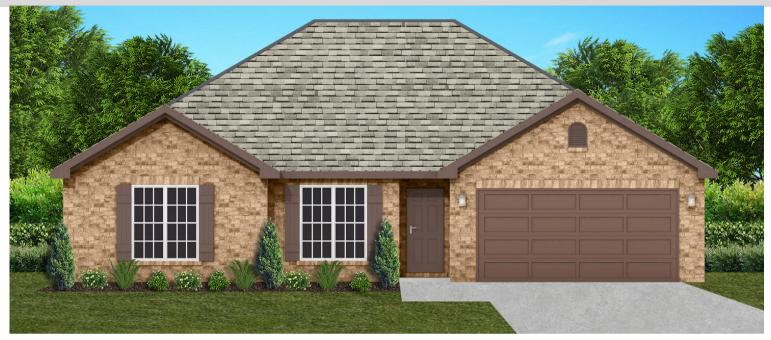

# THE SWEETBAY

\$265,100

**Q** 1792 SF

4 Bedrooms

틒 2 Bathrooms

### FLOOR PLAN FEATURES

- Separate Dining Room
- 10' Ceiling in Family Room Wood Burning Fireplace
- Eat-in Kitchen with Breakfast Bar & Breakfast Nook
- Ceiling Fans in Master & Great Room
- Separate Garden Tub & Shower in Master Bath
- Large Walk-in Closet & Double Vanities in Master
- Raised Vanities
- Hard Tile in Foyer, Fireplace & Bath
- Attic Access from Inside Hall & Garage
- Centrally Wired Command Center
- Garage Door Openers
- 700 Yards of Bermuda Sod
- Spray Foam Insulation in All Exterior Walls & Roof Line
- Energy Saving Heat Pump Hot Water Heater
- Energy STAR Appliances & Fans