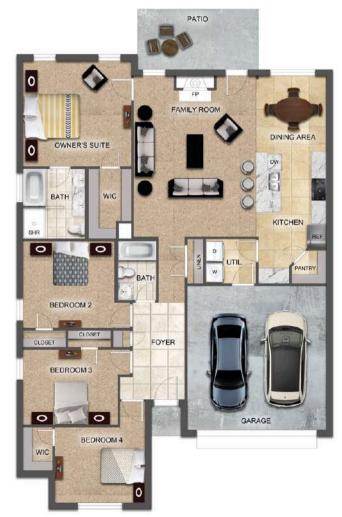

# THE MAGNOLIA

**₽**\$251,300 **Q** 1857 SF

4 Bedrooms

ns 🛛 🖷 2 Bathrooms

s 🔎 2 Car Garage

### FLOOR PLAN FEATURES

- Separate Dining Room
- 10' Ceiling in Family Room
- Wood Burning Fireplace
- Eat-in Kitchen with Breakfast Bar & Breakfast Nook
- Ceiling Fans in Master & Great Room
- Separate Garden Tub & Large Shower in Master Bath
- 2 Large Walk-in Closets & Double Vanities in Master
- Raised Vanities
- Hard Tile in Foyer, Fireplace & Bath
- Attic Access from Inside Hall & Garage
- Centrally Wired Command Center
- Garage Door Openers
- 700 Yards of Bermuda Sod
- Spray Foam Insulation in All Exterior Walls & Roof Line
- Energy Saving Heat Pump Hot Water Heater
- Energy STAR Appliances & Fans

### Ray Culey 334.202.4668