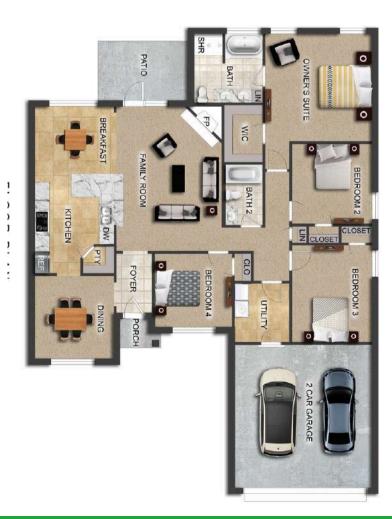

# THE BIRCH

♥\$246,500 Q 1803 SF ⊨ 4 Bedrooms € 2 Bathrooms ≥ 2 Car Garage

### FLOOR PLAN FEATURES

- 10' Ceiling in Family Room
- Wood Burning Fireplace
- Large Kitchen Island with Breakfast Bar
- Dining Area & Breakfast Nook
- Ceiling Fans in Master & Great Room
- Separate Garden Tub & Shower in Master Bath
- Double Vanities in Master
- Large Walk-in Closets
- Raised Vanities
- Hard Tile in Foyer, Fireplace & Bath
- Attic Access from Inside Hall & Garage
- Centrally Wired Command Center
- Garage Door Openers
- 700 Yards of Bermuda Sod
- Spray Foam Insulation in All Exterior Walls & Roof Line
- Energy Saving Heat Pump Hot Water Heater
- Energy STAR Appliances & Fans

Ray Culey 334.202.4668