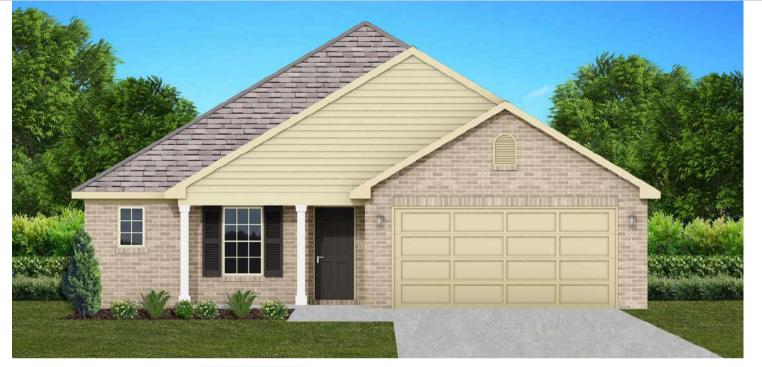

# THE LILY

€\$222,900 Q 1382 SF A Bedrooms € 2 Bathrooms C C ar Garage

### FLOOR PLAN FEATURES

- 10' Ceiling in Family Room
- Wood Burning Fireplace
- Eat-in Kitchen & Breakfast Nook
- Ceiling Fans in Master & Great Room
- Separate Garden Tub & Shower in Master Bath
- Large Walk-in Closet & Double Vanities in Master
- Raised Vanities
- Hard Tile in Foyer, Fireplace & Bath
- Attic Access from Inside Hall & Garage
- Centrally Wired Command Center
- Garage Door Openers
- 700 Yards of Bermuda Sod
- Spray Foam Insulation in All Exterior Walls & Roof Line
- Energy Saving Heat Pump Hot Water Heater
- Energy STAR Appliances & Fans

### Ray Culey <u>334.20</u>2.4<u>668</u>