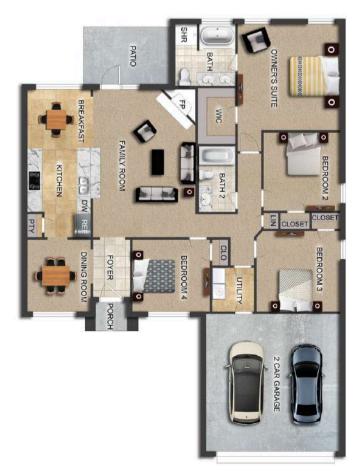

# THE SAVANNAH

### FLOOR PLAN FEATURES

- Separate Dining Room
- 10' Ceiling in Family Room
- Wood Burning Fireplace
- Eat-in Kitchen with Breakfast Bar & Breakfast Nook
- Ceiling Fans in Master & Great Room
- Separate Garden Tub & Shower in Master Bath
- Large Walk-in Closet & Double Vanities in Master
- Raised Vanities
- Hard Tile in Foyer, Fireplace & Bath
- Attic Access from Inside Hall & Garage
- Centrally Wired Command Center
- Garage Door Openers
- 700 Yards of Bermuda Sod
- Spray Foam Insulation in All Exterior Walls & Roof Line
- Energy Saving Heat Pump Hot Water Heater
- Energy STAR Appliances & Fans

Ray Culey 334.202.4668