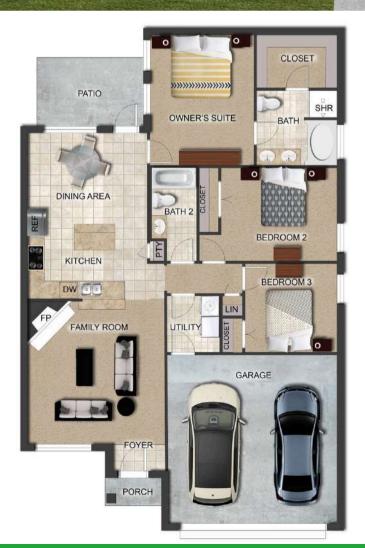

# THE LILY

€\$222,900 Q 1382 SF A Bedrooms € 2 Bathrooms C C ar Garage

### FLOOR PLAN FEATURES

- 10' Ceiling in Family Room
- Wood Burning Fireplace
- Eat-in Kitchen & Breakfast Nook
- Ceiling Fans in Master & Great Room
- Separate Garden Tub & Shower in Master Bath
- Large Walk-in Closet & Double Vanities in Master
- Raised Vanities
- Hard Tile in Foyer, Fireplace & Bath
- Attic Access from Inside Hall & Garage
- Centrally Wired Command Center
- Garage Door Openers
- 700 Yards of Bermuda Sod
- Spray Foam Insulation in All Exterior Walls & Roof Line
- Energy Saving Heat Pump Hot Water Heater
- Energy STAR Appliances & Fans