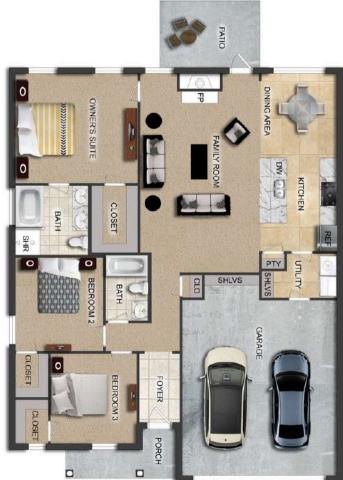

# THE AZALEA

🖉 \$227,900 💁 1445 SF 🛏 3 Bedrooms 🛛 着 2 Bathrooms 🖚 2 Car Garage

### FLOOR PLAN FEATURES

- 10' Ceiling in Family Room
- Wood Burning Fireplace
- Large Kitchen Island with Breakfast Bar
- Dining Area & Breakfast Nook
- Ceiling Fans in Master & Great Room
- Separate Garden Tub & Shower in Master Bath
- Double Vanities in Master
- Large Walk-in Closets
- Built-in Storage in Garage
- Raised Vanities
- Hard Tile in Foyer, Fireplace & Bath
- Attic Access from Inside Hall & Garage
- Centrally Wired Command Center
- Garage Door Openers
- 700 Yards of Bermuda Sod
- Spray Foam Insulation in All Exterior Walls & Roof Line
- Energy Saving Heat Pump Hot Water Heater
- Energy STAR Appliances & Fans

### Ray Culey 334.202.4668