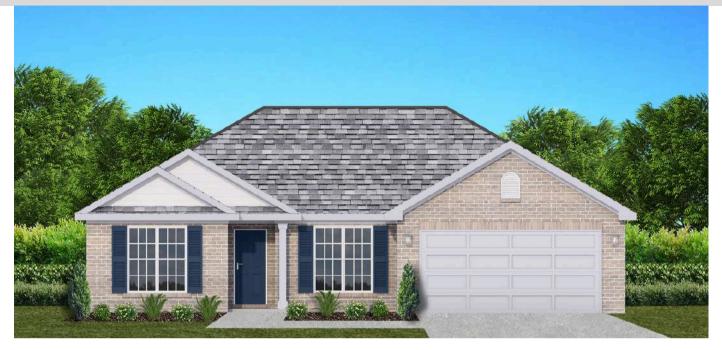

# THE MAGNOLIA

**₽**\$251,300 **Q** 1857 SF

4 Bedrooms

ns 🛛 🖷 2 Bathrooms

s 🔎 2 Car Garage

### FLOOR PLAN FEATURES

- Separate Dining Room
- 10' Ceiling in Family Room
- Wood Burning Fireplace
- Eat-in Kitchen with Breakfast Bar & Breakfast Nook
- Ceiling Fans in Master & Great Room
- Separate Garden Tub & Large Shower in Master Bath
- 2 Large Walk-in Closets & Double Vanities in Master
- Raised Vanities
- Hard Tile in Foyer, Fireplace & Bath
- Attic Access from Inside Hall & Garage
- Centrally Wired Command Center
- Garage Door Openers
- 700 Yards of Bermuda Sod
- Spray Foam Insulation in All Exterior Walls & Roof Line
- Energy Saving Heat Pump Hot Water Heater
- Energy STAR Appliances & Fans

### Ray Culey 334.202.4668