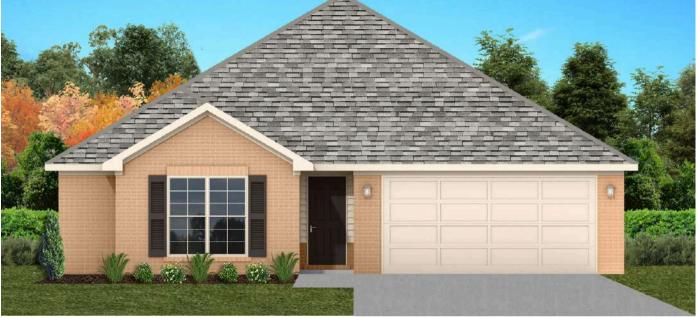

# THE BIRCH

♥\$246,500 Q 1803 SF ⊨ 4 Bedrooms € 2 Bathrooms ≥ 2 Car Garage

### FLOOR PLAN FEATURES

- 10' Ceiling in Family Room
- Wood Burning Fireplace
- Large Kitchen Island with Breakfast Bar
- Dining Area & Breakfast Nook
- Ceiling Fans in Master & Great Room
- Separate Garden Tub & Shower in Master Bath
- Double Vanities in Master
- Large Walk-in Closets
- Raised Vanities
- Hard Tile in Foyer, Fireplace & Bath
- Attic Access from Inside Hall & Garage
- Centrally Wired Command Center
- Garage Door Openers
- 700 Yards of Bermuda Sod
- Spray Foam Insulation in All Exterior Walls & Roof Line
- Energy Saving Heat Pump Hot Water Heater
- Energy STAR Appliances & Fans

Ray Culey 334.202.4668