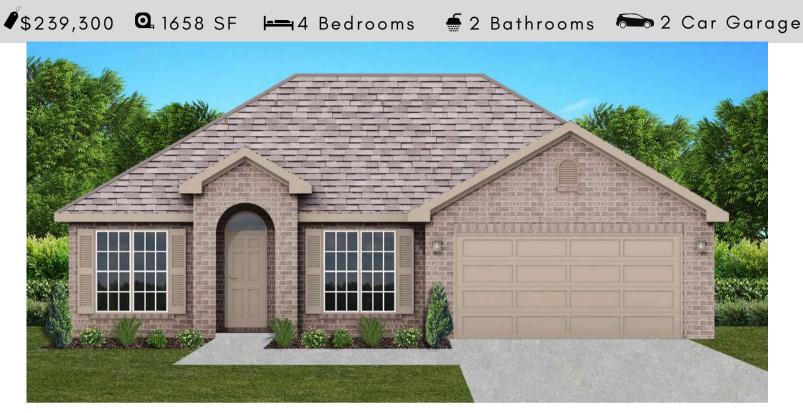

# THE WILLOW

### FLOOR PLAN FEATURES

- Separate Dining Room
- 10' Ceiling in Family Room
- Wood Burning Fireplace
- Eat-in Kitchen with Breakfast Nook & Breakfast Bar
- Ceiling Fans in Master & Great Room
- Separate Garden Tub & Shower in Master Bath
- Large Walk-in Closet & Double Vanities in Master
- Raised Vanities
- Hard Tile in Foyer, Fireplace & Bath
- Attic Access from Inside Hall & Garage
- Centrally Wired Command Center
- Garage Door Openers
- 700 Yards of Bermuda Sod
- Spray Foam Insulation in All Exterior Walls & Roof Line
- Energy Saving Heat Pump Hot Water Heater
- Energy STAR Appliances & Fans

### Ray Culey <u>334.202.4668</u>