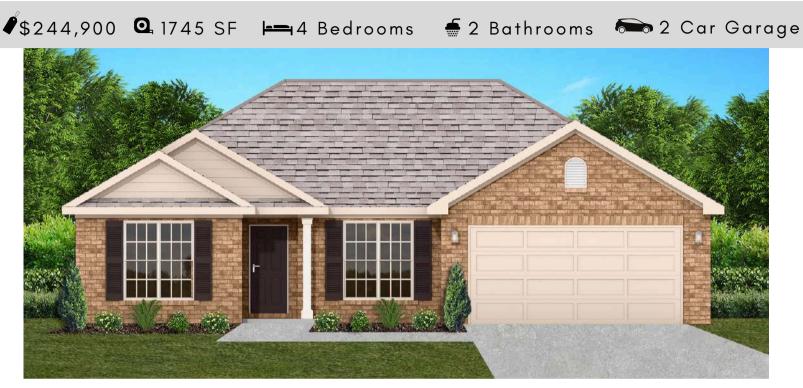

# THE SAVANNAH

### FLOOR PLAN FEATURES

- Separate Dining Room
- 10' Ceiling in Family Room
- Wood Burning Fireplace
- Eat-in Kitchen with Breakfast Bar & Breakfast Nook
- Ceiling Fans in Master & Great Room
- Separate Garden Tub & Shower in Master Bath
- Large Walk-in Closet & Double Vanities in Master
- Raised Vanities
- Hard Tile in Foyer, Fireplace & Bath
- Attic Access from Inside Hall & Garage
- Centrally Wired Command Center
- Garage Door Openers
- 700 Yards of Bermuda Sod
- Spray Foam Insulation in All Exterior Walls & Roof Line
- Energy Saving Heat Pump Hot Water Heater
- Energy STAR Appliances & Fans

Ray Culey 334.202.4668