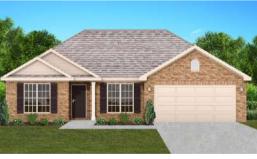

# THE CAMBRIDGE

∮\$228,400 Q 1464 SF ⊨ 3 Bedrooms € 2 Bathrooms C 2 Car Garage

### FLOOR PLAN FEATURES

- 10' Ceiling in Family Room
- Wood Burning Fireplace
- Kitchen Island & Breakfast Bar
- Eat-in Kitchen & Breakfast Nook
- Ceiling Fans in Master & Great Room
- Separate Garden Tub & Shower in Master Bath
- Large Walk-in Closet & Double Vanities in Master
- Raised Vanities
- Hard Tile in Foyer, Fireplace & Bath
- Attic Access from Inside Hall & Garage
- Centrally Wired Command Center
- Garage Door Openers
- 700 Yards of Bermuda Sod
- Spray Foam Insulation in All Exterior Walls & Roof Line
- Energy Saving Heat Pump Hot Water Heater
- Energy STAR Appliances & Fans

Ray Culey 334.20<u>2.4</u>668