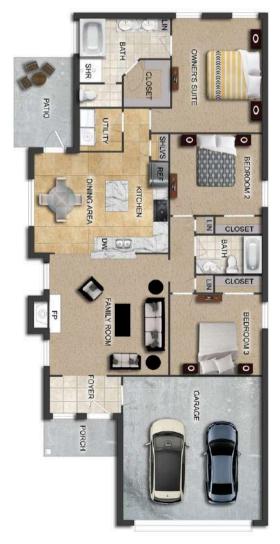

# THE CAMBRIDGE

∮\$228,400 Q 1464 SF ⊨ 3 Bedrooms € 2 Bathrooms C 2 Car Garage

### FLOOR PLAN FEATURES

- 10' Ceiling in Family Room
- Wood Burning Fireplace
- Kitchen Island & Breakfast Bar
- Eat-in Kitchen & Breakfast Nook
- Ceiling Fans in Master & Great Room
- Separate Garden Tub & Shower in Master Bath
- Large Walk-in Closet & Double Vanities in Master
- Raised Vanities
- Hard Tile in Foyer, Fireplace & Bath
- Attic Access from Inside Hall & Garage
- Centrally Wired Command Center
- Garage Door Openers
- 700 Yards of Bermuda Sod
- Spray Foam Insulation in All Exterior Walls & Roof Line
- Energy Saving Heat Pump Hot Water Heater
- Energy STAR Appliances & Fans

Ray Culey 334.20<u>2.4</u>668