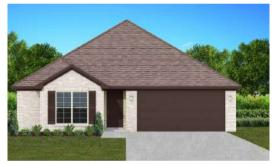

# THE LILY

€\$222,900 Q 1382 SF A Bedrooms € 2 Bathrooms C C ar Garage

### FLOOR PLAN FEATURES

- 10' Ceiling in Family Room
- Wood Burning Fireplace
- Eat-in Kitchen & Breakfast Nook
- Ceiling Fans in Master & Great Room
- Separate Garden Tub & Shower in Master Bath
- Large Walk-in Closet & Double Vanities in Master
- Raised Vanities
- Hard Tile in Foyer, Fireplace & Bath
- Attic Access from Inside Hall & Garage
- Centrally Wired Command Center
- Garage Door Openers
- 700 Yards of Bermuda Sod
- Spray Foam Insulation in All Exterior Walls & Roof Line
- Energy Saving Heat Pump Hot Water Heater
- Energy STAR Appliances & Fans

### Ray Culey <u>334.20</u>2.4<u>668</u>