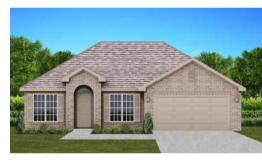

# THE AZALEA

🖉 \$227,900 💁 1445 SF 🛏 3 Bedrooms 🛛 着 2 Bathrooms 🖚 2 Car Garage

### FLOOR PLAN FEATURES

- 10' Ceiling in Family Room
- Wood Burning Fireplace
- Large Kitchen Island with Breakfast Bar
- Dining Area & Breakfast Nook
- Ceiling Fans in Master & Great Room
- Separate Garden Tub & Shower in Master Bath
- Double Vanities in Master
- Large Walk-in Closets
- Built-in Storage in Garage
- Raised Vanities
- Hard Tile in Foyer, Fireplace & Bath
- Attic Access from Inside Hall & Garage
- Centrally Wired Command Center
- Garage Door Openers
- 700 Yards of Bermuda Sod
- Spray Foam Insulation in All Exterior Walls & Roof Line
- Energy Saving Heat Pump Hot Water Heater
- Energy STAR Appliances & Fans

### Ray Culey 334.202.4668