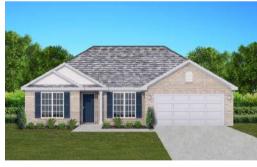

# THE LILY

€\$222,900 Q 1382 SF A Bedrooms € 2 Bathrooms C C ar Garage

### FLOOR PLAN FEATURES

- 10' Ceiling in Family Room
- Wood Burning Fireplace
- Eat-in Kitchen & Breakfast Nook
- Ceiling Fans in Master & Great Room
- Separate Garden Tub & Shower in Master Bath
- Large Walk-in Closet & Double Vanities in Master
- Raised Vanities
- Hard Tile in Foyer, Fireplace & Bath
- Attic Access from Inside Hall & Garage
- Centrally Wired Command Center
- Garage Door Openers
- 700 Yards of Bermuda Sod
- Spray Foam Insulation in All Exterior Walls & Roof Line
- Energy Saving Heat Pump Hot Water Heater
- Energy STAR Appliances & Fans