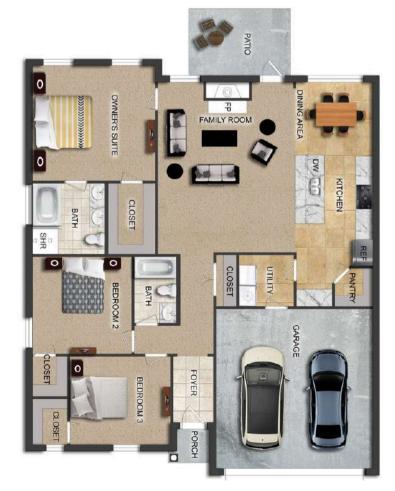

## THE WINDSOR

€\$231,900 Q 1559 SF → 3 Bedrooms € 2 Bathrooms 2 Car Garage

### FLOOR PLAN FEATURES

- 10' Ceiling in Family Room
- Wood Burning Fireplace
- Large Kitchen Island with Breakfast Bar
- Dining Area & Breakfast Nook
- Ceiling Fans in Master & Great Room
- Separate Garden Tub & Shower in Master Bath
- Double Vanities in Master
- Large Walk-in Closets
- Raised Vanities
- Hard Tile in Foyer, Fireplace & Bath
- Attic Access from Inside Hall & Garage
- Centrally Wired Command Center
- Garage Door Openers
- 700 Yards of Bermuda Sod
- Spray Foam Insulation in All Exterior Walls & Roof Line
- Energy Saving Heat Pump Hot Water Heater
- Energy STAR Appliances & Fans

Ray Culey 334.202.4668