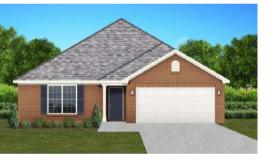

## THE WINDSOR

€\$231,900 Q 1559 SF → 3 Bedrooms € 2 Bathrooms 2 Car Garage

### FLOOR PLAN FEATURES

- 10' Ceiling in Family Room
- Wood Burning Fireplace
- Large Kitchen Island with Breakfast Bar
- Dining Area & Breakfast Nook
- Ceiling Fans in Master & Great Room
- Separate Garden Tub & Shower in Master Bath
- Double Vanities in Master
- Large Walk-in Closets
- Raised Vanities
- Hard Tile in Foyer, Fireplace & Bath
- Attic Access from Inside Hall & Garage
- Centrally Wired Command Center
- Garage Door Openers
- 700 Yards of Bermuda Sod
- Spray Foam Insulation in All Exterior Walls & Roof Line
- Energy Saving Heat Pump Hot Water Heater
- Energy STAR Appliances & Fans

Ray Culey 334.202.4668