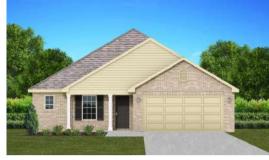

# THE AZALEA

🖉 \$227,900 💁 1445 SF 🛏 3 Bedrooms 🛛 着 2 Bathrooms 🖚 2 Car Garage

### FLOOR PLAN FEATURES

- 10' Ceiling in Family Room
- Wood Burning Fireplace
- Large Kitchen Island with Breakfast Bar
- Dining Area & Breakfast Nook
- Ceiling Fans in Master & Great Room
- Separate Garden Tub & Shower in Master Bath
- Double Vanities in Master
- Large Walk-in Closets
- Built-in Storage in Garage
- Raised Vanities
- Hard Tile in Foyer, Fireplace & Bath
- Attic Access from Inside Hall & Garage
- Centrally Wired Command Center
- Garage Door Openers
- 700 Yards of Bermuda Sod
- Spray Foam Insulation in All Exterior Walls & Roof Line
- Energy Saving Heat Pump Hot Water Heater
- Energy STAR Appliances & Fans

### Ray Culey 334.202.4668