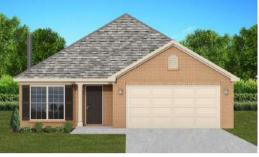

# THE LILY

€\$222,900 Q 1382 SF A Bedrooms € 2 Bathrooms C C ar Garage

### FLOOR PLAN FEATURES

- 10' Ceiling in Family Room
- Wood Burning Fireplace
- Eat-in Kitchen & Breakfast Nook
- Ceiling Fans in Master & Great Room
- Separate Garden Tub & Shower in Master Bath
- Large Walk-in Closet & Double Vanities in Master
- Raised Vanities
- Hard Tile in Foyer, Fireplace & Bath
- Attic Access from Inside Hall & Garage
- Centrally Wired Command Center
- Garage Door Openers
- 700 Yards of Bermuda Sod
- Spray Foam Insulation in All Exterior Walls & Roof Line
- Energy Saving Heat Pump Hot Water Heater
- Energy STAR Appliances & Fans

### Ray Culey <u>334.20</u>2.4<u>668</u>