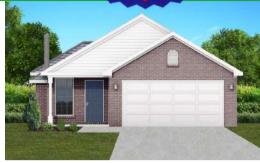

# THE CAMBRIDGE

∮\$228,400 Q 1464 SF ⊨ 3 Bedrooms € 2 Bathrooms C 2 Car Garage

### FLOOR PLAN FEATURES

- 10' Ceiling in Family Room
- Wood Burning Fireplace
- Kitchen Island & Breakfast Bar
- Eat-in Kitchen & Breakfast Nook
- Ceiling Fans in Master & Great Room
- Separate Garden Tub & Shower in Master Bath
- Large Walk-in Closet & Double Vanities in Master
- Raised Vanities
- Hard Tile in Foyer, Fireplace & Bath
- Attic Access from Inside Hall & Garage
- Centrally Wired Command Center
- Garage Door Openers
- 700 Yards of Bermuda Sod
- Spray Foam Insulation in All Exterior Walls & Roof Line
- Energy Saving Heat Pump Hot Water Heater
- Energy STAR Appliances & Fans

Ray Culey 334.20<u>2.4</u>668