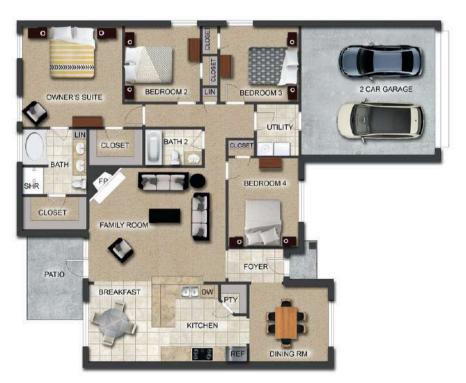

# THE MAGNOLIA

**₽**\$251,300 **Q** 1857 SF

4 Bedrooms

ns 🛛 🖷 2 Bathrooms

s 🔎 2 Car Garage

### FLOOR PLAN FEATURES

- Separate Dining Room
- 10' Ceiling in Family Room
- Wood Burning Fireplace
- Eat-in Kitchen with Breakfast Bar & Breakfast Nook
- Ceiling Fans in Master & Great Room
- Separate Garden Tub & Large Shower in Master Bath
- 2 Large Walk-in Closets & Double Vanities in Master
- Raised Vanities
- Hard Tile in Foyer, Fireplace & Bath
- Attic Access from Inside Hall & Garage
- Centrally Wired Command Center
- Garage Door Openers
- 700 Yards of Bermuda Sod
- Spray Foam Insulation in All Exterior Walls & Roof Line
- Energy Saving Heat Pump Hot Water Heater
- Energy STAR Appliances & Fans

### Ray Culey 334.202.4668