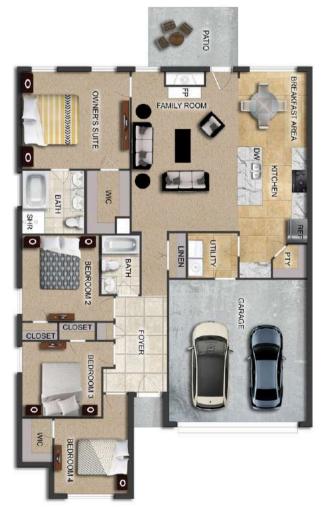

# THE WILLOW

### FLOOR PLAN FEATURES

- Separate Dining Room
- 10' Ceiling in Family Room
- Wood Burning Fireplace
- Eat-in Kitchen with Breakfast Nook & Breakfast Bar
- Ceiling Fans in Master & Great Room
- Separate Garden Tub & Shower in Master Bath
- Large Walk-in Closet & Double Vanities in Master
- Raised Vanities
- Hard Tile in Foyer, Fireplace & Bath
- Attic Access from Inside Hall & Garage
- Centrally Wired Command Center
- Garage Door Openers
- 700 Yards of Bermuda Sod
- Spray Foam Insulation in All Exterior Walls & Roof Line
- Energy Saving Heat Pump Hot Water Heater
- Energy STAR Appliances & Fans

### Ray Culey <u>334.202.4668</u>