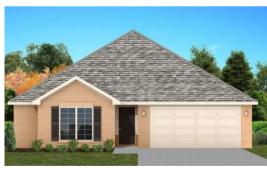

## THE WINDSOR

€\$231,900 Q 1559 SF → 3 Bedrooms € 2 Bathrooms 2 Car Garage

### FLOOR PLAN FEATURES

- 10' Ceiling in Family Room
- Wood Burning Fireplace
- Large Kitchen Island with Breakfast Bar
- Dining Area & Breakfast Nook
- Ceiling Fans in Master & Great Room
- Separate Garden Tub & Shower in Master Bath
- Double Vanities in Master
- Large Walk-in Closets
- Raised Vanities
- Hard Tile in Foyer, Fireplace & Bath
- Attic Access from Inside Hall & Garage
- Centrally Wired Command Center
- Garage Door Openers
- 700 Yards of Bermuda Sod
- Spray Foam Insulation in All Exterior Walls & Roof Line
- Energy Saving Heat Pump Hot Water Heater
- Energy STAR Appliances & Fans

Ray Culey 334.202.4668