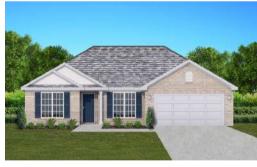

# THE LILY

\$220,900 I382 SF In 3 Bedrooms 2 Bathrooms Cardeau

#### FLOOR PLAN FEATURES

- 10' Ceiling in Family Room
- Wood Burning Fireplace
- Eat-in Kitchen & Breakfast Nook
- Ceiling Fans in Master & Great Room
- Separate Garden Tub & Shower in Master Bath
- Large Walk-in Closet & Double Vanities in Master
- Raised Vanities
- Hard Tile in Foyer, Fireplace & Bath
- Attic Access from Inside Hall & Garage
- Centrally Wired Command Center
- Garage Door Openers
- 700 Yards of Bermuda Sod
- Spray Foam Insulation in All Exterior Walls & Roof Line
- Energy Saving Heat Pump Hot Water Heater
- Energy STAR Appliances & Fans