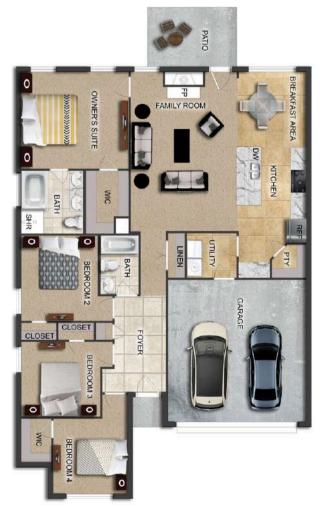

# THE MAGNOLIA

**₡**\$246,300 **Q** 1857 SF

l−−−−4 Bedrooms

ns 🛛 着 2 Bathrooms

s 🛛 🖚 2 Car Garage

### FLOOR PLAN FEATURES

- Separate Dining Room
- 10' Ceiling in Family Room
- Wood Burning Fireplace
- Eat-in Kitchen with Breakfast Bar & Breakfast Nook
- Ceiling Fans in Master & Great Room
- Separate Garden Tub & Large Shower in Master Bath
- 2 Large Walk-in Closets & Double Vanities in Master
- Raised Vanities
- Hard Tile in Foyer, Fireplace & Bath
- Attic Access from Inside Hall & Garage
- Centrally Wired Command Center
- Garage Door Openers
- 700 Yards of Bermuda Sod
- Spray Foam Insulation in All Exterior Walls & Roof Line
- Energy Saving Heat Pump Hot Water Heater
- Energy STAR Appliances & Fans

### Ray Culey 334.202.4668