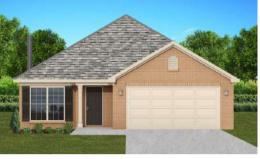

# THE LILY

\$220,900 I382 SF In 3 Bedrooms 2 Bathrooms Cardeau

#### FLOOR PLAN FEATURES

- 10' Ceiling in Family Room
- Wood Burning Fireplace
- Eat-in Kitchen & Breakfast Nook
- Ceiling Fans in Master & Great Room
- Separate Garden Tub & Shower in Master Bath
- Large Walk-in Closet & Double Vanities in Master
- Raised Vanities
- Hard Tile in Foyer, Fireplace & Bath
- Attic Access from Inside Hall & Garage
- Centrally Wired Command Center
- Garage Door Openers
- 700 Yards of Bermuda Sod
- Spray Foam Insulation in All Exterior Walls & Roof Line
- Energy Saving Heat Pump Hot Water Heater
- Energy STAR Appliances & Fans