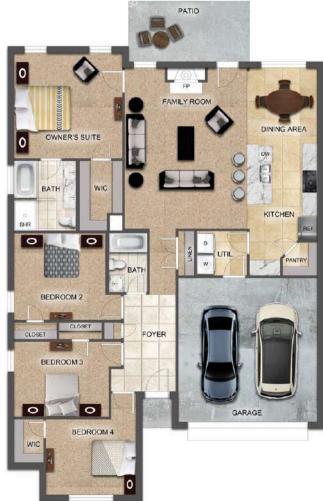

# THE MAGNOLIA

**₡**\$246,300 **Q** 1857 SF

l−−−−4 Bedrooms

ns 🛛 着 2 Bathrooms

s 🛛 🖚 2 Car Garage

### FLOOR PLAN FEATURES

- Separate Dining Room
- 10' Ceiling in Family Room
- Wood Burning Fireplace
- Eat-in Kitchen with Breakfast Bar & Breakfast Nook
- Ceiling Fans in Master & Great Room
- Separate Garden Tub & Large Shower in Master Bath
- 2 Large Walk-in Closets & Double Vanities in Master
- Raised Vanities
- Hard Tile in Foyer, Fireplace & Bath
- Attic Access from Inside Hall & Garage
- Centrally Wired Command Center
- Garage Door Openers
- 700 Yards of Bermuda Sod
- Spray Foam Insulation in All Exterior Walls & Roof Line
- Energy Saving Heat Pump Hot Water Heater
- Energy STAR Appliances & Fans

### Ray Culey 334.202.4668