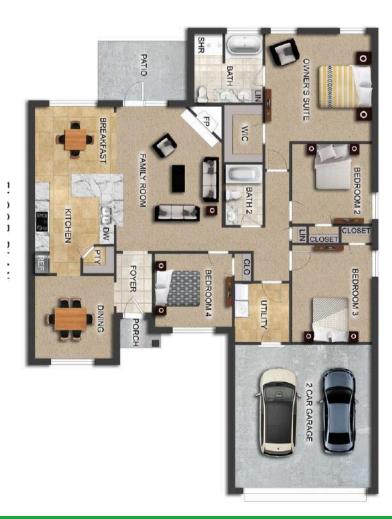

# THE SAVANNAH

#### FLOOR PLAN FEATURES

- Separate Dining Room
- 10' Ceiling in Family Room
- Wood Burning Fireplace
- Eat-in Kitchen with Breakfast Bar & Breakfast Nook
- Ceiling Fans in Master & Great Room
- Separate Garden Tub & Shower in Master Bath
- Large Walk-in Closet & Double Vanities in Master
- Raised Vanities
- Hard Tile in Foyer, Fireplace & Bath
- Attic Access from Inside Hall & Garage
- Centrally Wired Command Center
- Garage Door Openers
- 700 Yards of Bermuda Sod
- Spray Foam Insulation in All Exterior Walls & Roof Line
- Energy Saving Heat Pump Hot Water Heater
- Energy STAR Appliances & Fans

Ray Culey <u>334.202.4668</u>