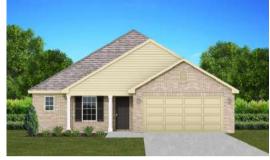

# THE AZALEA

**\$**\$225,900 **Q** 1445 SF **⊨**3 Bedrooms

ms 🖷 2 Bathrooms

ns 🛛 💳 🗖 2 Car Garage

#### FLOOR PLAN FEATURES

- 10' Ceiling in Family Room
- Wood Burning Fireplace
- Large Kitchen Island with Breakfast Bar
- Dining Area & Breakfast Nook
- Ceiling Fans in Master & Great Room
- Separate Garden Tub & Shower in Master Bath
- Double Vanities in Master
- Large Walk-in Closets
- Built-in Storage in Garage
- Raised Vanities
- Hard Tile in Foyer, Fireplace & Bath
- Attic Access from Inside Hall & Garage
- Centrally Wired Command Center
- Garage Door Openers
- 700 Yards of Bermuda Sod
- Spray Foam Insulation in All Exterior Walls & Roof Line
- Energy Saving Heat Pump Hot Water Heater
- Energy STAR Appliances & Fans