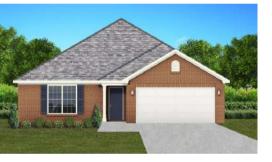

## **THE WINDSOR**

\$229,900 **Q** 1559 SF ⊨ 3 Bedrooms

틒 2 Bathrooms

🍋 2 Car Garage

#### FLOOR PLAN FEATURES

- 10' Ceiling in Family Room
- Wood Burning Fireplace
- Large Kitchen Island with Breakfast Bar
- Dining Area & Breakfast Nook
- Ceiling Fans in Master & Great Room
- Separate Garden Tub & Shower in Master Bath
- Double Vanities in Master
- Large Walk-in Closets
- Raised Vanities
- Hard Tile in Foyer, Fireplace & Bath
- Attic Access from Inside Hall & Garage
- Centrally Wired Command Center
- Garage Door Openers
- 700 Yards of Bermuda Sod
- Spray Foam Insulation in All Exterior Walls & Roof Line
- Energy Saving Heat Pump Hot Water Heater
- Energy STAR Appliances & Fans