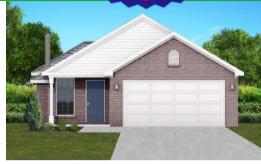

# THE CAMBRIDGE

€\$226,400 Q 1464 SF ⊨ 3 Bedrooms € 2 Bathrooms C 2 Car Garage

#### FLOOR PLAN FEATURES

- 10' Ceiling in Family Room
- Wood Burning Fireplace
- Kitchen Island & Breakfast Bar
- Eat-in Kitchen & Breakfast Nook
- Ceiling Fans in Master & Great Room
- Separate Garden Tub & Shower in Master Bath
- Large Walk-in Closet & Double Vanities in Master
- Raised Vanities
- Hard Tile in Foyer, Fireplace & Bath
- Attic Access from Inside Hall & Garage
- Centrally Wired Command Center
- Garage Door Openers
- 700 Yards of Bermuda Sod
- Spray Foam Insulation in All Exterior Walls & Roof Line
- Energy Saving Heat Pump Hot Water Heater
- Energy STAR Appliances & Fans