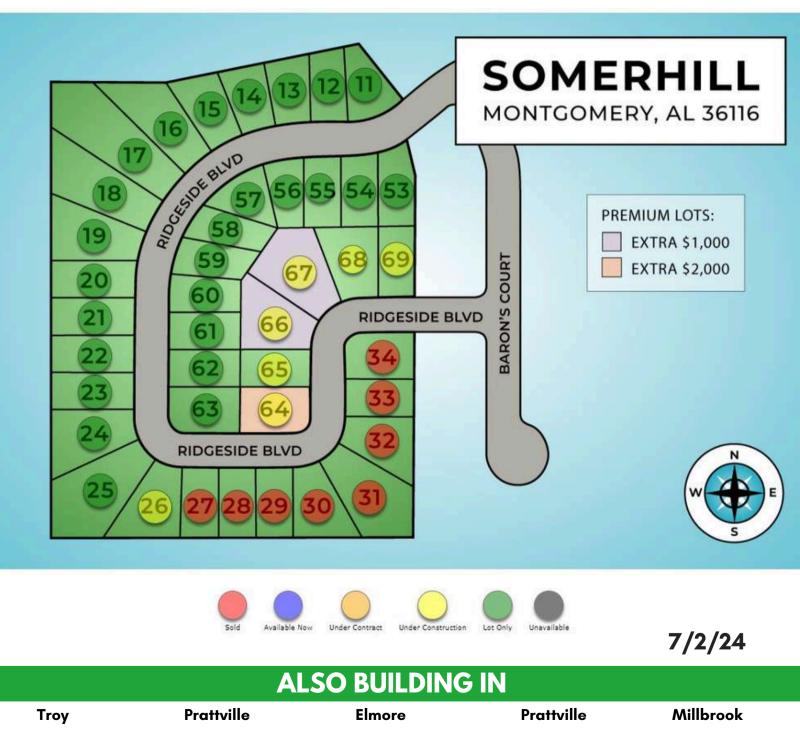

## GOODWYN BUILDING CO. Montgomery's Hometown Builder

 $P \cdot L \cdot A \cdot C \cdot E$ 

#### Triston Way, Montgomery, AL 36116