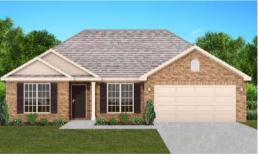

# THE CAMBRIDGE

€\$226,400 Q 1464 SF ⊨ 3 Bedrooms € 2 Bathrooms C 2 Car Garage

#### FLOOR PLAN FEATURES

- 10' Ceiling in Family Room
- Wood Burning Fireplace
- Kitchen Island & Breakfast Bar
- Eat-in Kitchen & Breakfast Nook
- Ceiling Fans in Master & Great Room
- Separate Garden Tub & Shower in Master Bath
- Large Walk-in Closet & Double Vanities in Master
- Raised Vanities
- Hard Tile in Foyer, Fireplace & Bath
- Attic Access from Inside Hall & Garage
- Centrally Wired Command Center
- Garage Door Openers
- 700 Yards of Bermuda Sod
- Spray Foam Insulation in All Exterior Walls & Roof Line
- Energy Saving Heat Pump Hot Water Heater
- Energy STAR Appliances & Fans

Ray Culey 334.202.4668