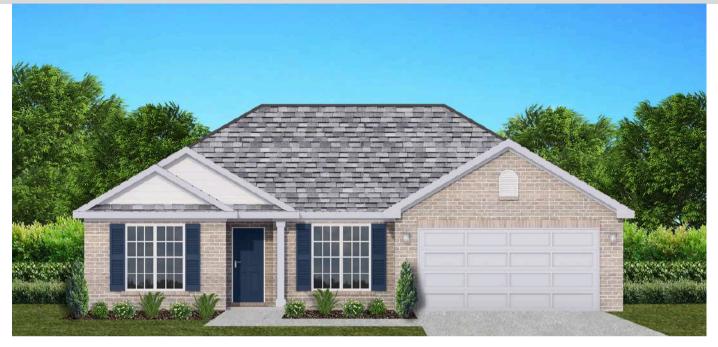

# THE MAGNOLIA

**₡**\$246,300 **Q** 1857 SF

l−−−−4 Bedrooms

ns 🛛 着 2 Bathrooms

s 🛛 🖚 2 Car Garage

### FLOOR PLAN FEATURES

- Separate Dining Room
- 10' Ceiling in Family Room
- Wood Burning Fireplace
- Eat-in Kitchen with Breakfast Bar & Breakfast Nook
- Ceiling Fans in Master & Great Room
- Separate Garden Tub & Large Shower in Master Bath
- 2 Large Walk-in Closets & Double Vanities in Master
- Raised Vanities
- Hard Tile in Foyer, Fireplace & Bath
- Attic Access from Inside Hall & Garage
- Centrally Wired Command Center
- Garage Door Openers
- 700 Yards of Bermuda Sod
- Spray Foam Insulation in All Exterior Walls & Roof Line
- Energy Saving Heat Pump Hot Water Heater
- Energy STAR Appliances & Fans

### Ray Culey 334.202.4668