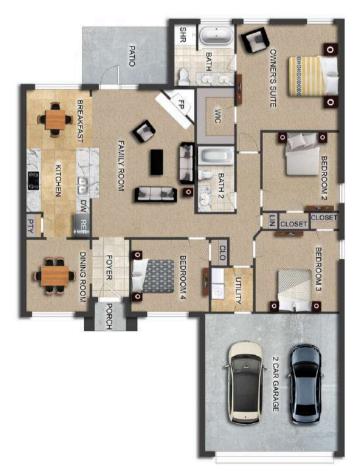

# THE SAVANNAH

#### FLOOR PLAN FEATURES

- Separate Dining Room
- 10' Ceiling in Family Room
- Wood Burning Fireplace
- Eat-in Kitchen with Breakfast Bar & Breakfast Nook
- Ceiling Fans in Master & Great Room
- Separate Garden Tub & Shower in Master Bath
- Large Walk-in Closet & Double Vanities in Master
- Raised Vanities
- Hard Tile in Foyer, Fireplace & Bath
- Attic Access from Inside Hall & Garage
- Centrally Wired Command Center
- Garage Door Openers
- 700 Yards of Bermuda Sod
- Spray Foam Insulation in All Exterior Walls & Roof Line
- Energy Saving Heat Pump Hot Water Heater
- Energy STAR Appliances & Fans

Ray Culey <u>334.202.4668</u>