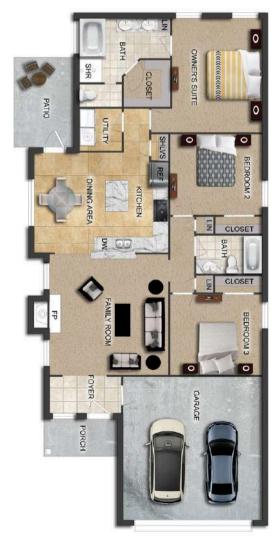

## **THE WINDSOR**

\$229,900 **Q** 1559 SF ⊨ 3 Bedrooms

틒 2 Bathrooms

🍋 2 Car Garage

#### FLOOR PLAN FEATURES

- 10' Ceiling in Family Room
- Wood Burning Fireplace
- Large Kitchen Island with Breakfast Bar
- Dining Area & Breakfast Nook
- Ceiling Fans in Master & Great Room
- Separate Garden Tub & Shower in Master Bath
- Double Vanities in Master
- Large Walk-in Closets
- Raised Vanities
- Hard Tile in Foyer, Fireplace & Bath
- Attic Access from Inside Hall & Garage
- Centrally Wired Command Center
- Garage Door Openers
- 700 Yards of Bermuda Sod
- Spray Foam Insulation in All Exterior Walls & Roof Line
- Energy Saving Heat Pump Hot Water Heater
- Energy STAR Appliances & Fans

#### Ray Culey 334.202.4668