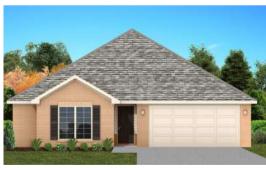

## **THE WINDSOR**

\$229,900 **Q** 1559 SF ⊨ 3 Bedrooms

틒 2 Bathrooms

🍋 2 Car Garage

#### FLOOR PLAN FEATURES

- 10' Ceiling in Family Room
- Wood Burning Fireplace
- Large Kitchen Island with Breakfast Bar
- Dining Area & Breakfast Nook
- Ceiling Fans in Master & Great Room
- Separate Garden Tub & Shower in Master Bath
- Double Vanities in Master
- Large Walk-in Closets
- Raised Vanities
- Hard Tile in Foyer, Fireplace & Bath
- Attic Access from Inside Hall & Garage
- Centrally Wired Command Center
- Garage Door Openers
- 700 Yards of Bermuda Sod
- Spray Foam Insulation in All Exterior Walls & Roof Line
- Energy Saving Heat Pump Hot Water Heater
- Energy STAR Appliances & Fans

#### Ray Culey 334.202.4668