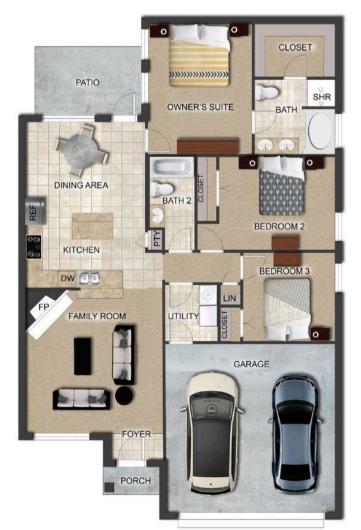

# THE LILY

\$220,900 I382 SF In 3 Bedrooms 2 Bathrooms Cardeau

#### FLOOR PLAN FEATURES

- 10' Ceiling in Family Room
- Wood Burning Fireplace
- Eat-in Kitchen & Breakfast Nook
- Ceiling Fans in Master & Great Room
- Separate Garden Tub & Shower in Master Bath
- Large Walk-in Closet & Double Vanities in Master
- Raised Vanities
- Hard Tile in Foyer, Fireplace & Bath
- Attic Access from Inside Hall & Garage
- Centrally Wired Command Center
- Garage Door Openers
- 700 Yards of Bermuda Sod
- Spray Foam Insulation in All Exterior Walls & Roof Line
- Energy Saving Heat Pump Hot Water Heater
- Energy STAR Appliances & Fans