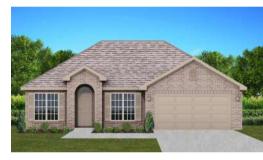

# THE AZALEA

**\$**\$225,900 **Q** 1445 SF **⊨**3 Bedrooms

ms 🖷 2 Bathrooms

ns 🛛 💳 🗖 2 Car Garage

#### FLOOR PLAN FEATURES

- 10' Ceiling in Family Room
- Wood Burning Fireplace
- Large Kitchen Island with Breakfast Bar
- Dining Area & Breakfast Nook
- Ceiling Fans in Master & Great Room
- Separate Garden Tub & Shower in Master Bath
- Double Vanities in Master
- Large Walk-in Closets
- Built-in Storage in Garage
- Raised Vanities
- Hard Tile in Foyer, Fireplace & Bath
- Attic Access from Inside Hall & Garage
- Centrally Wired Command Center
- Garage Door Openers
- 700 Yards of Bermuda Sod
- Spray Foam Insulation in All Exterior Walls & Roof Line
- Energy Saving Heat Pump Hot Water Heater
- Energy STAR Appliances & Fans

### Ray Culey 334.202.4668