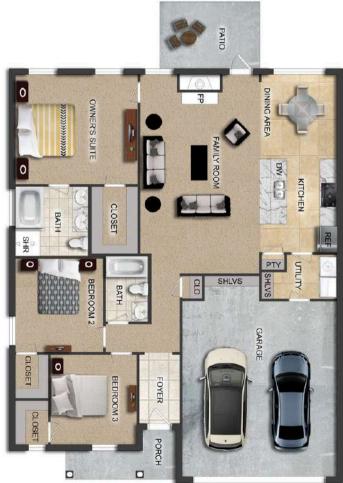

# THE ASPEN

€\$234,900 Q 1655 SF ⊨ 4 Bedrooms € 2 Bathrooms C 2 Car Garage

#### FLOOR PLAN FEATURES

- 10' Ceiling in Family Room
- Wood Burning Fireplace
- Large Kitchen Island with Breakfast Bar
- Dining Area & Breakfast Nook
- Ceiling Fans in Master & Great Room
- Separate Garden Tub & Shower in Master Bath
- Double Vanities in Master
- Large Walk-in Closets
- Raised Vanities
- Hard Tile in Foyer, Fireplace & Bath
- Attic Access from Inside Hall & Garage
- Centrally Wired Command Center
- Garage Door Openers
- 700 Yards of Bermuda Sod
- Spray Foam Insulation in All Exterior Walls & Roof Line
- Energy Saving Heat Pump Hot Water Heater
- Energy STAR Appliances & Fans

Ray Culey\_\_\_\_\_334.202.4668