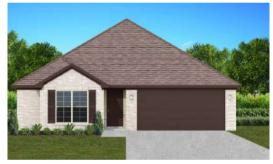

# THE LILY

\$220,900 I382 SF In 3 Bedrooms 2 Bathrooms Cardeau

#### FLOOR PLAN FEATURES

- 10' Ceiling in Family Room
- Wood Burning Fireplace
- Eat-in Kitchen & Breakfast Nook
- Ceiling Fans in Master & Great Room
- Separate Garden Tub & Shower in Master Bath
- Large Walk-in Closet & Double Vanities in Master
- Raised Vanities
- Hard Tile in Foyer, Fireplace & Bath
- Attic Access from Inside Hall & Garage
- Centrally Wired Command Center
- Garage Door Openers
- 700 Yards of Bermuda Sod
- Spray Foam Insulation in All Exterior Walls & Roof Line
- Energy Saving Heat Pump Hot Water Heater
- Energy STAR Appliances & Fans

### Ray Culey <u>334.20</u>2.4<u>668</u>