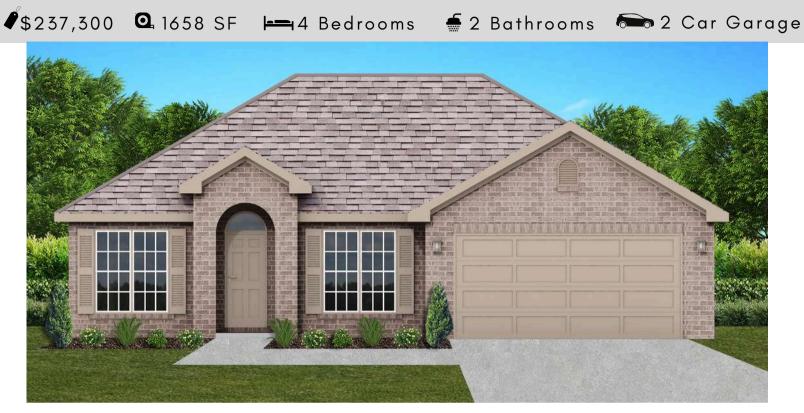

# THE WILLOW

#### FLOOR PLAN FEATURES

- Separate Dining Room
- 10' Ceiling in Family Room
- Wood Burning Fireplace
- Eat-in Kitchen with Breakfast Nook & Breakfast Bar
- Ceiling Fans in Master & Great Room
- Separate Garden Tub & Shower in Master Bath
- Large Walk-in Closet & Double Vanities in Master
- Raised Vanities
- Hard Tile in Foyer, Fireplace & Bath
- Attic Access from Inside Hall & Garage
- Centrally Wired Command Center
- Garage Door Openers
- 700 Yards of Bermuda Sod
- Spray Foam Insulation in All Exterior Walls & Roof Line
- Energy Saving Heat Pump Hot Water Heater
- Energy STAR Appliances & Fans

### Ray Culey <u>334.20</u>2.4<u>668</u>