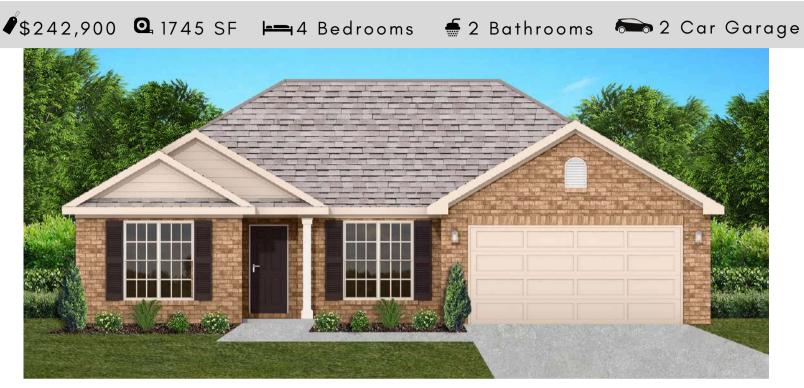

# THE SAVANNAH

#### FLOOR PLAN FEATURES

- Separate Dining Room
- 10' Ceiling in Family Room
- Wood Burning Fireplace
- Eat-in Kitchen with Breakfast Bar & Breakfast Nook
- Ceiling Fans in Master & Great Room
- Separate Garden Tub & Shower in Master Bath
- Large Walk-in Closet & Double Vanities in Master
- Raised Vanities
- Hard Tile in Foyer, Fireplace & Bath
- Attic Access from Inside Hall & Garage
- Centrally Wired Command Center
- Garage Door Openers
- 700 Yards of Bermuda Sod
- Spray Foam Insulation in All Exterior Walls & Roof Line
- Energy Saving Heat Pump Hot Water Heater
- Energy STAR Appliances & Fans

Ray Culey <u>334.202.4668</u>