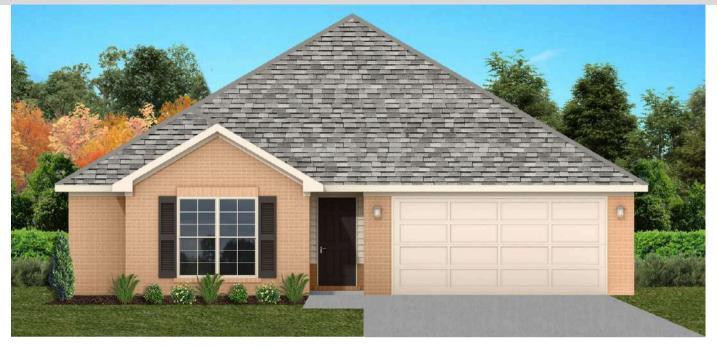

# THE MAGNOLIA

**₡**\$246,300 **Q** 1857 SF

l−−−−4 Bedrooms

ns 🛛 着 2 Bathrooms

s 🛛 🖚 2 Car Garage

### FLOOR PLAN FEATURES

- Separate Dining Room
- 10' Ceiling in Family Room
- Wood Burning Fireplace
- Eat-in Kitchen with Breakfast Bar & Breakfast Nook
- Ceiling Fans in Master & Great Room
- Separate Garden Tub & Large Shower in Master Bath
- 2 Large Walk-in Closets & Double Vanities in Master
- Raised Vanities
- Hard Tile in Foyer, Fireplace & Bath
- Attic Access from Inside Hall & Garage
- Centrally Wired Command Center
- Garage Door Openers
- 700 Yards of Bermuda Sod
- Spray Foam Insulation in All Exterior Walls & Roof Line
- Energy Saving Heat Pump Hot Water Heater
- Energy STAR Appliances & Fans

### Ray Culey 334.202.4668