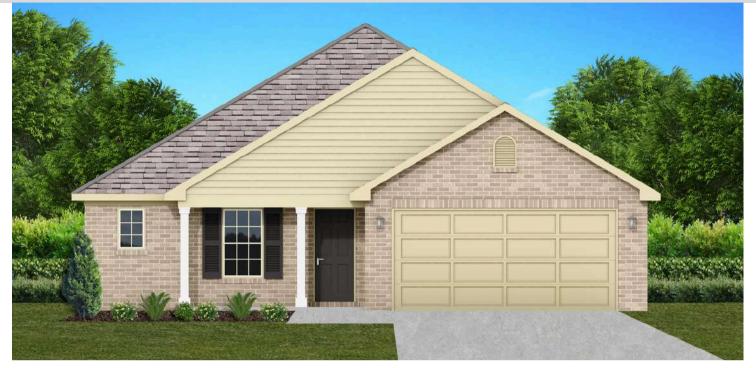

# THE ASPEN

€\$234,900 Q 1655 SF ⊨ 4 Bedrooms € 2 Bathrooms C 2 Car Garage

#### FLOOR PLAN FEATURES

- 10' Ceiling in Family Room
- Wood Burning Fireplace
- Large Kitchen Island with Breakfast Bar
- Dining Area & Breakfast Nook
- Ceiling Fans in Master & Great Room
- Separate Garden Tub & Shower in Master Bath
- Double Vanities in Master
- Large Walk-in Closets
- Raised Vanities
- Hard Tile in Foyer, Fireplace & Bath
- Attic Access from Inside Hall & Garage
- Centrally Wired Command Center
- Garage Door Openers
- 700 Yards of Bermuda Sod
- Spray Foam Insulation in All Exterior Walls & Roof Line
- Energy Saving Heat Pump Hot Water Heater
- Energy STAR Appliances & Fans

Ray Culey\_\_\_\_\_334.202.4668