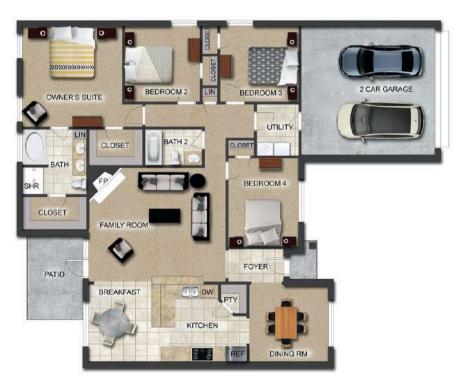

# THE MAGNOLIA

**₡**\$246,300 **Q** 1857 SF

l−−−−4 Bedrooms

ns 🛛 着 2 Bathrooms

s 🛛 🖚 2 Car Garage

### FLOOR PLAN FEATURES

- Separate Dining Room
- 10' Ceiling in Family Room
- Wood Burning Fireplace
- Eat-in Kitchen with Breakfast Bar & Breakfast Nook
- Ceiling Fans in Master & Great Room
- Separate Garden Tub & Large Shower in Master Bath
- 2 Large Walk-in Closets & Double Vanities in Master
- Raised Vanities
- Hard Tile in Foyer, Fireplace & Bath
- Attic Access from Inside Hall & Garage
- Centrally Wired Command Center
- Garage Door Openers
- 700 Yards of Bermuda Sod
- Spray Foam Insulation in All Exterior Walls & Roof Line
- Energy Saving Heat Pump Hot Water Heater
- Energy STAR Appliances & Fans

### Ray Culey 334.202.4668