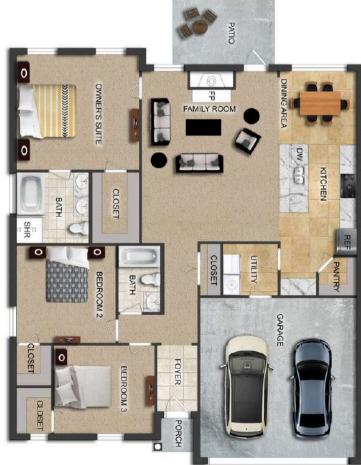

# THE WILLOW

#### FLOOR PLAN FEATURES

- Separate Dining Room
- 10' Ceiling in Family Room
- Wood Burning Fireplace
- Eat-in Kitchen with Breakfast Nook & Breakfast Bar
- Ceiling Fans in Master & Great Room
- Separate Garden Tub & Shower in Master Bath
- Large Walk-in Closet & Double Vanities in Master
- Raised Vanities
- Hard Tile in Foyer, Fireplace & Bath
- Attic Access from Inside Hall & Garage
- Centrally Wired Command Center
- Garage Door Openers
- 700 Yards of Bermuda Sod
- Spray Foam Insulation in All Exterior Walls & Roof Line
- Energy Saving Heat Pump Hot Water Heater
- Energy STAR Appliances & Fans

### Ray Culey <u>334.20</u>2.4<u>668</u>