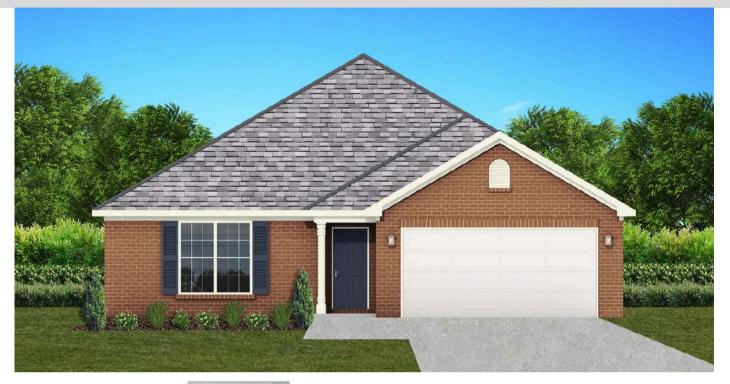

## **THE WINDSOR**

\$229,900 **Q** 1559 SF ⊨ 3 Bedrooms

틒 2 Bathrooms

🍋 2 Car Garage

#### FLOOR PLAN FEATURES

- 10' Ceiling in Family Room
- Wood Burning Fireplace
- Large Kitchen Island with Breakfast Bar
- Dining Area & Breakfast Nook
- Ceiling Fans in Master & Great Room
- Separate Garden Tub & Shower in Master Bath
- Double Vanities in Master
- Large Walk-in Closets
- Raised Vanities
- Hard Tile in Foyer, Fireplace & Bath
- Attic Access from Inside Hall & Garage
- Centrally Wired Command Center
- Garage Door Openers
- 700 Yards of Bermuda Sod
- Spray Foam Insulation in All Exterior Walls & Roof Line
- Energy Saving Heat Pump Hot Water Heater
- Energy STAR Appliances & Fans

#### Ray Culey 334.202.4668