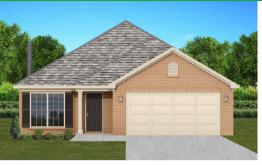

# THE LILY

∮\$211,900 • 1382 SF → 3 Bedrooms • 2 Bathrooms • 2 Car Garage

### FLOOR PLAN FEATURES

- 10' Ceiling in Family Room
- Wood Burning Fireplace
- Eat-in Kitchen & Breakfast Nook
- Ceiling Fans in Master & Great Room
- Separate Garden Tub & Shower in Master Bath
- Large Walk-in Closet & Double Vanities in Master
- Raised Vanities
- Hard Tile in Foyer, Fireplace & Bath
- Attic Access from Inside Hall & Garage
- Centrally Wired Command Center
- Garage Door Openers
- 700 Yards of Bermuda Sod
- Spray Foam Insulation in All Exterior Walls & Roof Line
- Energy Saving Heat Pump Hot Water Heater
- Energy STAR Appliances & Fans
- Energy Consumption Monitor