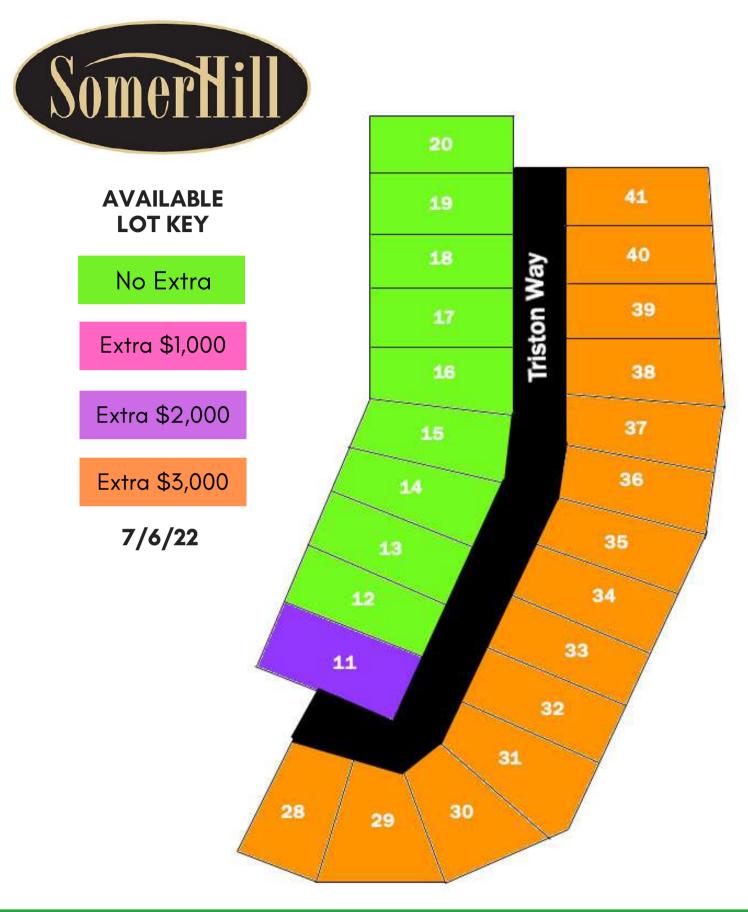

#### Triston Way, Montgomery, AL 36116

## GOODWYN BUILDING CO. Montgomery's Hometown Builder

The Lily \$211,900

The Azalea \$216,900

The Cambridge \$217,400

The Windsor \$220,900

The Aspen \$225,900

The Willow \$228,300

The Savannah \$233,900

## SO DOWN FINANCING AVAILABLE

VIEW ALL PLANS & NEIGHBORHOODS AT www.goodwynbuilding.com

PHILIP GOODWYNPhilip@GoodwynBuilding.com334.296.24387/6/22