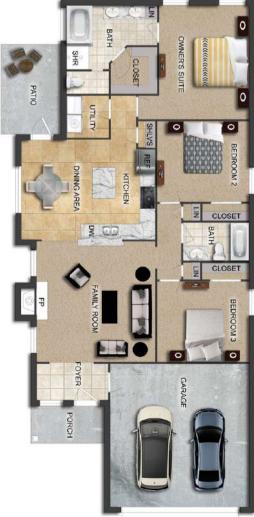

# THE SAVANNAH

### FLOOR PLAN FEATURES

- Separate Dining Room
- 10' Ceiling in Family Room
- Wood Burning Fireplace
- Eat-in Kitchen with Breakfast Bar & Breakfast Nook
- Ceiling Fans in Master & Great Room
- Separate Garden Tub & Shower in Master Bath
- Large Walk-in Closet & Double Vanities in Master
- Raised Vanities
- Hard Tile in Foyer, Fireplace & Bath
- Attic Access from Inside Hall & Garage
- Centrally Wired Command Center
- Garage Door Openers
- 700 Yards of Bermuda Sod
- Spray Foam Insulation in All Exterior Walls & Roof Line
- Energy Saving Heat Pump Hot Water Heater
- Energy STAR Appliances & Fans
- Energy Consumption Monitor

Available on Lots 21-25