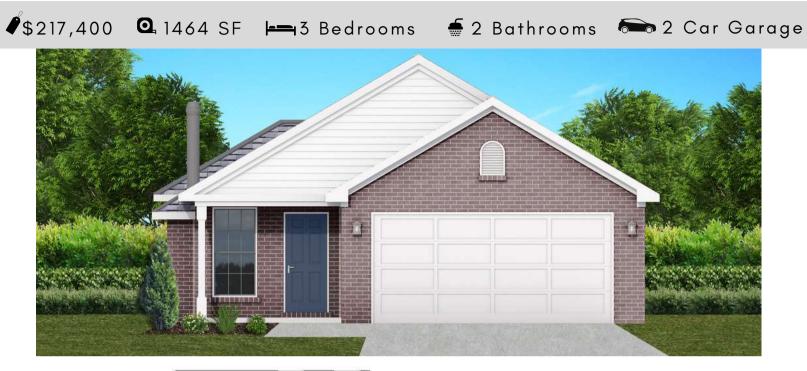

# THE CAMBRIDGE

### FLOOR PLAN FEATURES

- 10' Ceiling in Family Room
- Wood Burning Fireplace
- Kitchen Island & Breakfast Bar
- Eat-in Kitchen & Breakfast Nook
- Ceiling Fans in Master & Great Room
- Separate Garden Tub & Shower in Master Bath
- Large Walk-in Closet & Double Vanities in Master
- Raised Vanities
- Hard Tile in Foyer, Fireplace & Bath
- Attic Access from Inside Hall & Garage
- Centrally Wired Command Center
- Garage Door Openers
- 700 Yards of Bermuda Sod
- Spray Foam Insulation in All Exterior Walls & Roof Line
- Energy Saving Heat Pump Hot Water Heater
- Energy STAR Appliances & Fans
- Energy Consumption Monitor