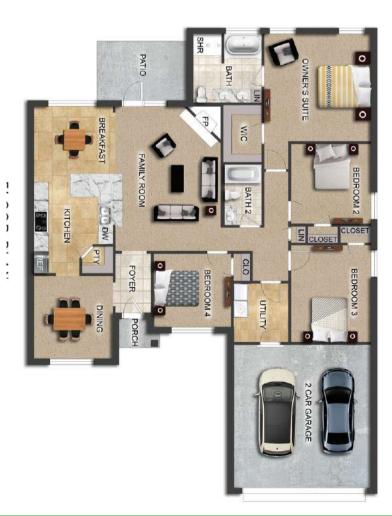

# THE SAVANNAH

### FLOOR PLAN FEATURES

- Separate Dining Room
- 10' Ceiling in Family Room
- Wood Burning Fireplace
- Eat-in Kitchen with Breakfast Bar & Breakfast Nook
- Ceiling Fans in Master & Great Room
- Separate Garden Tub & Shower in Master Bath
- Large Walk-in Closet & Double Vanities in Master
- Raised Vanities
- Hard Tile in Foyer, Fireplace & Bath
- Attic Access from Inside Hall & Garage
- Centrally Wired Command Center
- Garage Door Openers
- 700 Yards of Bermuda Sod
- Spray Foam Insulation in All Exterior Walls & Roof Line
- Energy Saving Heat Pump Hot Water Heater
- Energy STAR Appliances & Fans
- Energy Consumption Monitor

Available on Lots 21-25