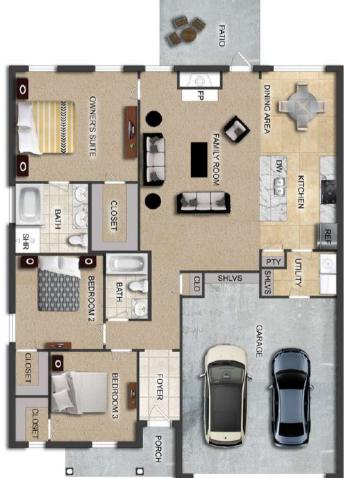

# THE CAMBRIDGE

### FLOOR PLAN FEATURES

- 10' Ceiling in Family Room
- Wood Burning Fireplace
- Kitchen Island & Breakfast Bar
- Eat-in Kitchen & Breakfast Nook
- Ceiling Fans in Master & Great Room
- Separate Garden Tub & Shower in Master Bath
- Large Walk-in Closet & Double Vanities in Master
- Raised Vanities
- Hard Tile in Foyer, Fireplace & Bath
- Attic Access from Inside Hall & Garage
- Centrally Wired Command Center
- Garage Door Openers
- 700 Yards of Bermuda Sod
- Spray Foam Insulation in All Exterior Walls & Roof Line
- Energy Saving Heat Pump Hot Water Heater
- Energy STAR Appliances & Fans
- Energy Consumption Monitor