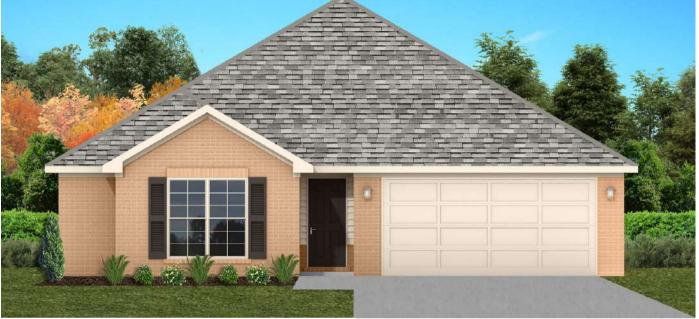

# THE ASPEN

\$225,900 Q 1655 SF ►4 Bedrooms € 2 Bathrooms C 2 Car Garage

### FLOOR PLAN FEATURES

- 10' Ceiling in Family Room
- Wood Burning Fireplace
- Large Kitchen Island with Breakfast Bar
- Dining Area & Breakfast Nook
- Ceiling Fans in Master & Great Room
- Separate Garden Tub & Shower in Master Bath
- Double Vanities in Master
- Large Walk-in Closets
- Raised Vanities
- Hard Tile in Foyer, Fireplace & Bath
- Attic Access from Inside Hall & Garage
- Centrally Wired Command Center
- Garage Door Openers
- 700 Yards of Bermuda Sod
- Spray Foam Insulation in All Exterior Walls & Roof Line
- Energy Saving Heat Pump Hot Water Heater
- Energy STAR Appliances & Fans
- Energy Consumption Monitor