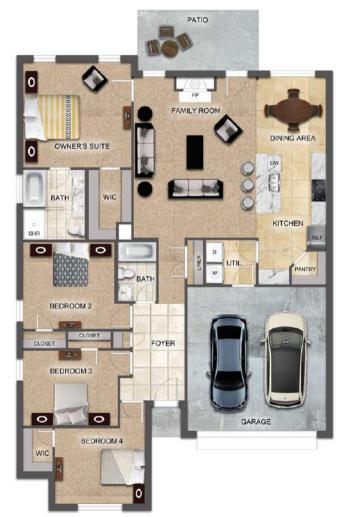

# THE ASPEN

\$225,900 Q 1655 SF ►4 Bedrooms € 2 Bathrooms C 2 Car Garage

### FLOOR PLAN FEATURES

- 10' Ceiling in Family Room
- Wood Burning Fireplace
- Large Kitchen Island with Breakfast Bar
- Dining Area & Breakfast Nook
- Ceiling Fans in Master & Great Room
- Separate Garden Tub & Shower in Master Bath
- Double Vanities in Master
- Large Walk-in Closets
- Raised Vanities
- Hard Tile in Foyer, Fireplace & Bath
- Attic Access from Inside Hall & Garage
- Centrally Wired Command Center
- Garage Door Openers
- 700 Yards of Bermuda Sod
- Spray Foam Insulation in All Exterior Walls & Roof Line
- Energy Saving Heat Pump Hot Water Heater
- Energy STAR Appliances & Fans
- Energy Consumption Monitor