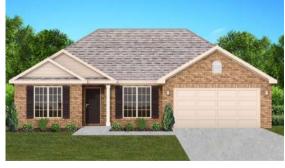

# THE CAMBRIDGE

### FLOOR PLAN FEATURES

- 10' Ceiling in Family Room
- Wood Burning Fireplace
- Kitchen Island & Breakfast Bar
- Eat-in Kitchen & Breakfast Nook
- Ceiling Fans in Master & Great Room
- Separate Garden Tub & Shower in Master Bath
- Large Walk-in Closet & Double Vanities in Master
- Raised Vanities
- Hard Tile in Foyer, Fireplace & Bath
- Attic Access from Inside Hall & Garage
- Centrally Wired Command Center
- Garage Door Openers
- 700 Yards of Bermuda Sod
- Spray Foam Insulation in All Exterior Walls & Roof Line
- Energy Saving Heat Pump Hot Water Heater
- Energy STAR Appliances & Fans
- Energy Consumption Monitor