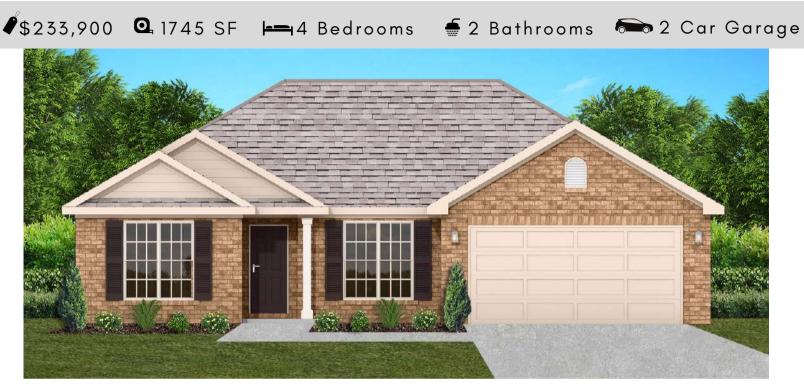

# THE SAVANNAH

### FLOOR PLAN FEATURES

- Separate Dining Room
- 10' Ceiling in Family Room
- Wood Burning Fireplace
- Eat-in Kitchen with Breakfast Bar & Breakfast Nook
- Ceiling Fans in Master & Great Room
- Separate Garden Tub & Shower in Master Bath
- Large Walk-in Closet & Double Vanities in Master
- Raised Vanities
- Hard Tile in Foyer, Fireplace & Bath
- Attic Access from Inside Hall & Garage
- Centrally Wired Command Center
- Garage Door Openers
- 700 Yards of Bermuda Sod
- Spray Foam Insulation in All Exterior Walls & Roof Line
- Energy Saving Heat Pump Hot Water Heater
- Energy STAR Appliances & Fans
- Energy Consumption Monitor

Available on Lots 21-25