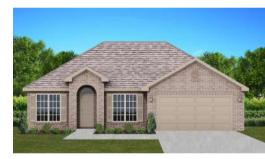

# THE AZALEA

🖋 \$216,900 🖸 1445 SF 🛏 3 Bedrooms 🛛 着 2 Bathrooms 🔎 2 Car Garage

### FLOOR PLAN FEATURES

- 10' Ceiling in Family Room
- Wood Burning Fireplace
- Large Kitchen Island with Breakfast Bar
- Dining Area & Breakfast Nook
- Ceiling Fans in Master & Great Room
- Separate Garden Tub & Shower in Master Bath
- Double Vanities in Master
- Large Walk-in Closets
- Built-in Storage in Garage
- Raised Vanities
- Hard Tile in Foyer, Fireplace & Bath
- Attic Access from Inside Hall & Garage
- Centrally Wired Command Center
- Garage Door Openers
- 700 Yards of Bermuda Sod
- Spray Foam Insulation in All Exterior Walls & Roof Line
- Energy Saving Heat Pump Hot Water Heater
- Energy STAR Appliances & Fans
- Energy Consumption Monitor