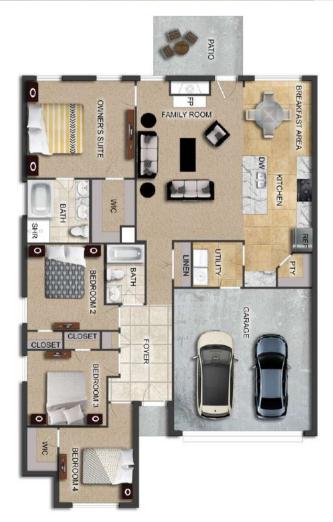

# THE BIRCH

\$235,500 Q 1803 SF ⊨ 4 Bedrooms 着 2 Bathrooms 🍋 2 Car Garage

### FLOOR PLAN FEATURES

- 10' Ceiling in Family Room
- Wood Burning Fireplace
- Large Kitchen Island with Breakfast Bar
- Dining Area & Breakfast Nook
- Ceiling Fans in Master & Great Room
- Separate Garden Tub & Shower in Master Bath
- Double Vanities in Master
- Large Walk-in Closets
- Raised Vanities
- Hard Tile in Foyer, Fireplace & Bath
- Attic Access from Inside Hall & Garage
- Centrally Wired Command Center
- Garage Door Openers
- 700 Yards of Bermuda Sod
- Spray Foam Insulation in All Exterior Walls & Roof Line
- Energy Saving Heat Pump Hot Water Heater
- Energy STAR Appliances & Fans
- Energy Consumption Monitor