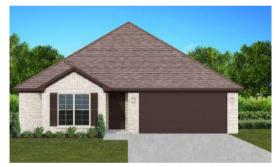

# THE LILY

∮\$211,900 • 1382 SF → 3 Bedrooms • 2 Bathrooms • 2 Car Garage

### FLOOR PLAN FEATURES

- 10' Ceiling in Family Room
- Wood Burning Fireplace
- Eat-in Kitchen & Breakfast Nook
- Ceiling Fans in Master & Great Room
- Separate Garden Tub & Shower in Master Bath
- Large Walk-in Closet & Double Vanities in Master
- Raised Vanities
- Hard Tile in Foyer, Fireplace & Bath
- Attic Access from Inside Hall & Garage
- Centrally Wired Command Center
- Garage Door Openers
- 700 Yards of Bermuda Sod
- Spray Foam Insulation in All Exterior Walls & Roof Line
- Energy Saving Heat Pump Hot Water Heater
- Energy STAR Appliances & Fans
- Energy Consumption Monitor