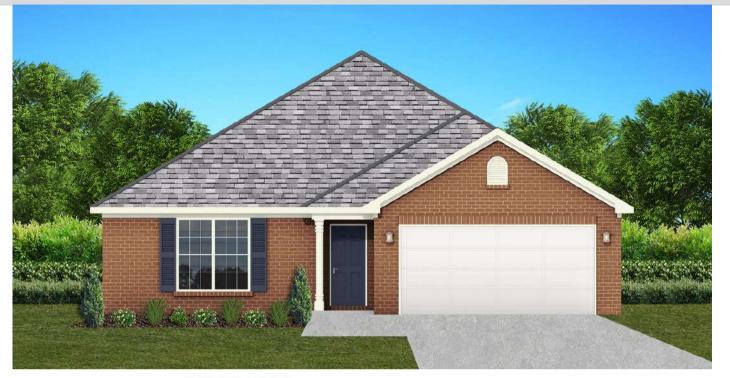

# THE SAVANNAH

### FLOOR PLAN FEATURES

- Separate Dining Room
- 10' Ceiling in Family Room
- Wood Burning Fireplace
- Eat-in Kitchen with Breakfast Bar & Breakfast Nook
- Ceiling Fans in Master & Great Room
- Separate Garden Tub & Shower in Master Bath
- Large Walk-in Closet & Double Vanities in Master
- Raised Vanities
- Hard Tile in Foyer, Fireplace & Bath
- Attic Access from Inside Hall & Garage
- Centrally Wired Command Center
- Garage Door Openers
- 700 Yards of Bermuda Sod
- Spray Foam Insulation in All Exterior Walls & Roof Line
- Energy Saving Heat Pump Hot Water Heater
- Energy STAR Appliances & Fans
- Energy Consumption Monitor

Available on Lots 21-25