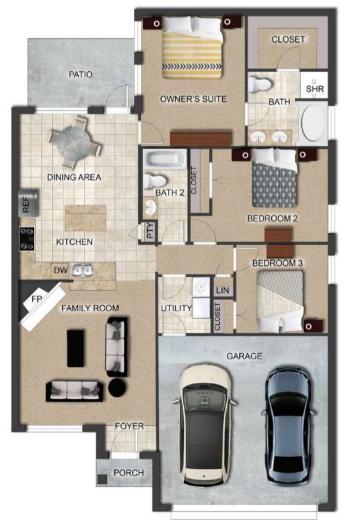

# THE LILY

∮\$211,900 • 1382 SF → 3 Bedrooms • 2 Bathrooms • 2 Car Garage

### FLOOR PLAN FEATURES

- 10' Ceiling in Family Room
- Wood Burning Fireplace
- Eat-in Kitchen & Breakfast Nook
- Ceiling Fans in Master & Great Room
- Separate Garden Tub & Shower in Master Bath
- Large Walk-in Closet & Double Vanities in Master
- Raised Vanities
- Hard Tile in Foyer, Fireplace & Bath
- Attic Access from Inside Hall & Garage
- Centrally Wired Command Center
- Garage Door Openers
- 700 Yards of Bermuda Sod
- Spray Foam Insulation in All Exterior Walls & Roof Line
- Energy Saving Heat Pump Hot Water Heater
- Energy STAR Appliances & Fans
- Energy Consumption Monitor