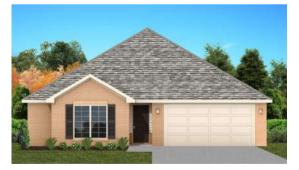

# THE WINDSOR

**₡**\$220,900 **Q** 1559 SF

**3** Bedrooms

ns 🛛 着 2 Bathrooms

ns 🛛 🕽 🖚 2 Car Garage

### FLOOR PLAN FEATURES

- 10' Ceiling in Family Room
- Wood Burning Fireplace
- Large Kitchen Island with Breakfast Bar
- Dining Area & Breakfast Nook
- Ceiling Fans in Master & Great Room
- Separate Garden Tub & Shower in Master Bath
- Double Vanities in Master
- Large Walk-in Closets
- Raised Vanities
- Hard Tile in Foyer, Fireplace & Bath
- Attic Access from Inside Hall & Garage
- Centrally Wired Command Center
- Garage Door Openers
- 700 Yards of Bermuda Sod
- Spray Foam Insulation in All Exterior Walls & Roof Line
- Energy Saving Heat Pump Hot Water Heater
- Energy STAR Appliances & Fans
- Energy Consumption Monitor