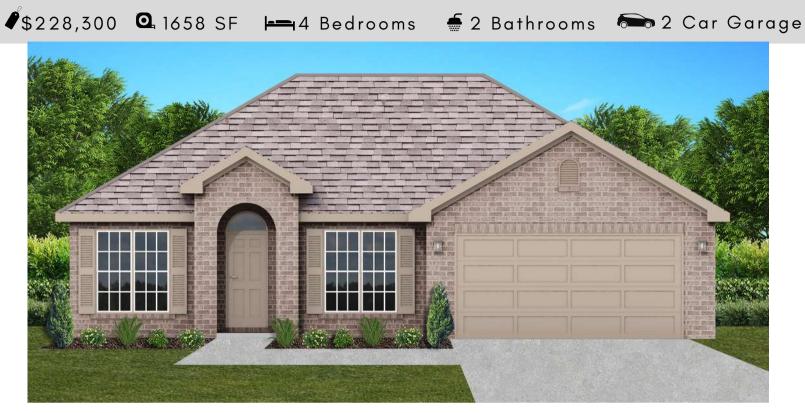

# **THE WILLOW**

### FLOOR PLAN FEATURES

- Separate Dining Room
- 10' Ceiling in Family Room
- Wood Burning Fireplace Eat-in Kitchen with Breakfast Nook & Breakfast Bar
- Ceiling Fans in Master & Great Room
- Separate Garden Tub & Shower in Master Bath
- Large Walk-in Closet & Double Vanities in Master
- **Raised Vanities**
- Hard Tile in Foyer, Fireplace & Bath
- Attic Access from Inside Hall & Garage
- Centrally Wired Command Center
- Garage Door Openers
- 700 Yards of Bermuda Sod
- Spray Foam Insulation in All Exterior Walls & Roof Line
- Energy Saving Heat Pump Hot Water Heater
- Energy STAR Appliances & Fans
- **Energy Consumption Monitor**