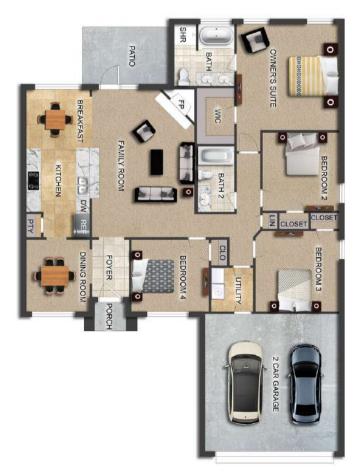

# THE SAVANNAH

### FLOOR PLAN FEATURES

- Separate Dining Room
- 10' Ceiling in Family Room
- Wood Burning Fireplace
- Eat-in Kitchen with Breakfast Bar & Breakfast Nook
- Ceiling Fans in Master & Great Room
- Separate Garden Tub & Shower in Master Bath
- Large Walk-in Closet & Double Vanities in Master
- Raised Vanities
- Hard Tile in Foyer, Fireplace & Bath
- Attic Access from Inside Hall & Garage
- Centrally Wired Command Center
- Garage Door Openers
- 700 Yards of Bermuda Sod
- Spray Foam Insulation in All Exterior Walls & Roof Line
- Energy Saving Heat Pump Hot Water Heater
- Energy STAR Appliances & Fans
- Energy Consumption Monitor

Available on Lots 21-25