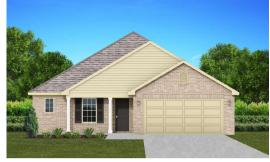

# THE AZALEA

🖋 \$216,900 🖸 1445 SF 🛏 3 Bedrooms 🛛 着 2 Bathrooms 🔎 2 Car Garage

### FLOOR PLAN FEATURES

- 10' Ceiling in Family Room
- Wood Burning Fireplace
- Large Kitchen Island with Breakfast Bar
- Dining Area & Breakfast Nook
- Ceiling Fans in Master & Great Room
- Separate Garden Tub & Shower in Master Bath
- Double Vanities in Master
- Large Walk-in Closets
- Built-in Storage in Garage
- Raised Vanities
- Hard Tile in Foyer, Fireplace & Bath
- Attic Access from Inside Hall & Garage
- Centrally Wired Command Center
- Garage Door Openers
- 700 Yards of Bermuda Sod
- Spray Foam Insulation in All Exterior Walls & Roof Line
- Energy Saving Heat Pump Hot Water Heater
- Energy STAR Appliances & Fans
- Energy Consumption Monitor