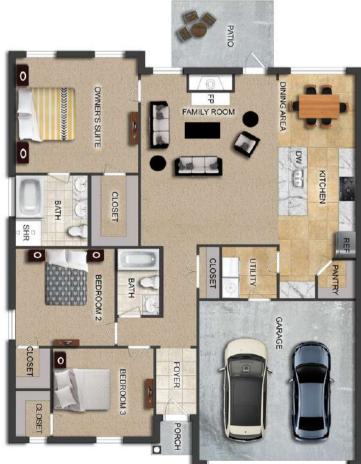

# THE ASPEN

\$225,900 Q 1655 SF ►4 Bedrooms € 2 Bathrooms C 2 Car Garage

### FLOOR PLAN FEATURES

- 10' Ceiling in Family Room
- Wood Burning Fireplace
- Large Kitchen Island with Breakfast Bar
- Dining Area & Breakfast Nook
- Ceiling Fans in Master & Great Room
- Separate Garden Tub & Shower in Master Bath
- Double Vanities in Master
- Large Walk-in Closets
- Raised Vanities
- Hard Tile in Foyer, Fireplace & Bath
- Attic Access from Inside Hall & Garage
- Centrally Wired Command Center
- Garage Door Openers
- 700 Yards of Bermuda Sod
- Spray Foam Insulation in All Exterior Walls & Roof Line
- Energy Saving Heat Pump Hot Water Heater
- Energy STAR Appliances & Fans
- Energy Consumption Monitor