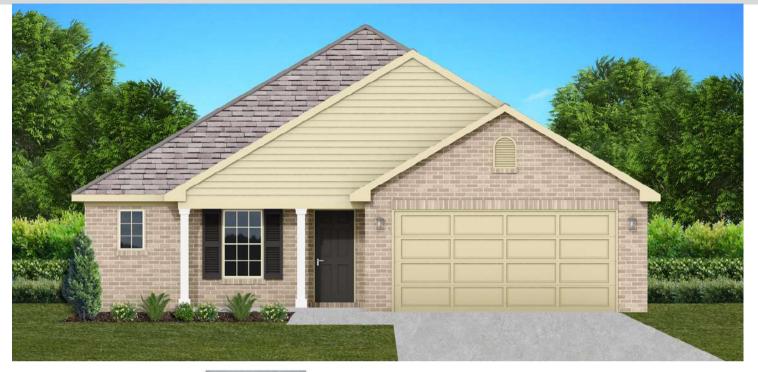

e estimated and may vary in actual construction.

# THE LILY

∮\$211,900 • 1382 SF → 3 Bedrooms • 2 Bathrooms • 2 Car Garage



### FLOOR PLAN FEATURES

- 10' Ceiling in Family Room
- Wood Burning Fireplace
- Eat-in Kitchen & Breakfast Nook
- Ceiling Fans in Master & Great Room
- Separate Garden Tub & Shower in Master Bath
- Large Walk-in Closet & Double Vanities in Master
- Raised Vanities
- Hard Tile in Foyer, Fireplace & Bath
- Attic Access from Inside Hall & Garage
- Centrally Wired Command Center
- Garage Door Openers
- 700 Yards of Bermuda Sod
- Spray Foam Insulation in All Exterior Walls & Roof Line
- Energy Saving Heat Pump Hot Water Heater
- Energy STAR Appliances & Fans
- Energy Consumption Monitor

# THE AZALEA

🖋 \$216,900 🖸 1445 SF 🛏 3 Bedrooms 🛛 着 2 Bathrooms 🔎 2 Car Garage





### FLOOR PLAN FEATURES

- 10' Ceiling in Family Room
- Wood Burning Fireplace
- Large Kitchen Island with Breakfast Bar
- Dining Area & Breakfast Nook
- Ceiling Fans in Master & Great Room
- Separate Garden Tub & Shower in Master Bath
- Double Vanities in Master
- Large Walk-in Closets
- Built-in Storage in Garage
- Raised Vanities
- Hard Tile in Foyer, Fireplace & Bath
- Attic Access from Inside Hall & Garage
- Centrally Wired Command Center
- Garage Door Openers
- 700 Yards of Bermuda Sod
- Spray Foam Insulation in All Exterior Walls & Roof Line
- Energy Saving Heat Pump Hot Water Heater
- Energy STAR Appliances & Fans
- Energy Consumption Monitor

# THE CAMBRIDGE





### FLOOR PLAN FEATURES

- 10' Ceiling in Family Room
- Wood Burning Fireplace
- Kitchen Island & Breakfast Bar
- E