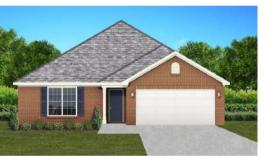

# THE WINDSOR

**₡**\$220,900 **Q** 1559 SF

**3** Bedrooms

ns 🛛 着 2 Bathrooms

ns 🛛 🕽 🖚 2 Car Garage

### FLOOR PLAN FEATURES

- 10' Ceiling in Family Room
- Wood Burning Fireplace
- Large Kitchen Island with Breakfast Bar
- Dining Area & Breakfast Nook
- Ceiling Fans in Master & Great Room
- Separate Garden Tub & Shower in Master Bath
- Double Vanities in Master
- Large Walk-in Closets
- Raised Vanities
- Hard Tile in Foyer, Fireplace & Bath
- Attic Access from Inside Hall & Garage
- Centrally Wired Command Center
- Garage Door Openers
- 700 Yards of Bermuda Sod
- Spray Foam Insulation in All Exterior Walls & Roof Line
- Energy Saving Heat Pump Hot Water Heater
- Energy STAR Appliances & Fans
- Energy Consumption Monitor