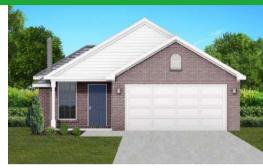

# THE CAMBRIDGE

### FLOOR PLAN FEATURES

- 10' Ceiling in Family Room
- Wood Burning Fireplace
- Kitchen Island & Breakfast Bar
- Eat-in Kitchen & Breakfast Nook
- Ceiling Fans in Master & Great Room
- Separate Garden Tub & Shower in Master Bath
- Large Walk-in Closet & Double Vanities in Master
- Raised Vanities
- Hard Tile in Foyer, Fireplace & Bath
- Attic Access from Inside Hall & Garage
- Centrally Wired Command Center
- Garage Door Openers
- 700 Yards of Bermuda Sod
- Spray Foam Insulation in All Exterior Walls & Roof Line
- Energy Saving Heat Pump Hot Water Heater
- Energy STAR Appliances & Fans
- Energy Consumption Monitor