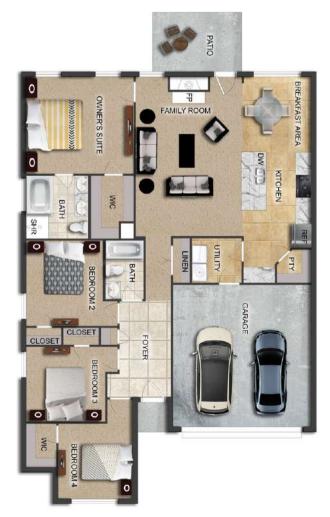

## THE PALMETTO

### FLOOR PLAN FEATURES

- 10' Ceiling in Family Room
- Wood Burning Fireplace
- Eat-in Kitchen with Large Island & Breakfast Nook
- Ceiling Fans in Master & Great Room
- Separate Garden Tub & Shower in Master Bath
- Large Walk-in Closet & Double Vanities in Master
- Raised Vanities
- Hard Tile in Foyer, Fireplace & Bath
- Attic Access from Inside Hall & Garage
- Centrally Wired Command Center
- Garage Door Openers
- 700 Yards of Bermuda Sod
- Spray Foam Insulation in All Exterior Walls & Roof Line
- Energy Saving Heat Pump Hot Water Heater
- Energy STAR Appliances & Fans
- Energy Consumption Monitor