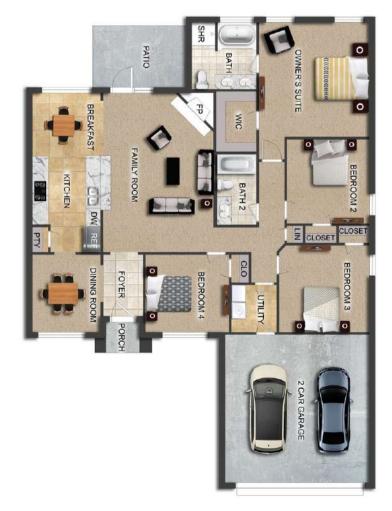

## THE SAVANNAH

#### FLOOR PLAN FEATURES

- Separate Dining Room
- 10' Ceiling in Family Room
- Wood Burning Fireplace
- Eat-in Kitchen with Breakfast Bar & Breakfast Nook
- Ceiling Fans in Master & Great Room
- Separate Garden Tub & Shower in Master Bath
- Large Walk-in Closet & Double Vanities in Master
- Raised Vanities
- Hard Tile in Foyer, Fireplace & Bath
- Attic Access from Inside Hall & Garage
- Centrally Wired Command Center
- Garage Door Openers
- 700 Yards of Bermuda Sod
- Spray Foam Insulation in All Exterior Walls & Roof Line
- Energy Saving Heat Pump Hot Water Heater
- Energy STAR Appliances & Fans
- Energy Consumption Monitor