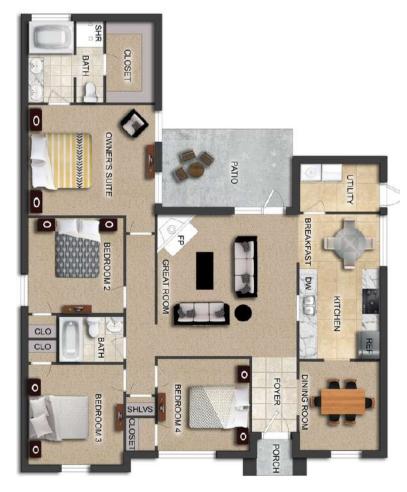

## THE WINDSOR

**₡**\$225,900 **Q** 1559 SF

⊨**−−**3 Bedrooms

ns 🛛 着 2 Bathrooms

ns 🛛 🕽 🖚 2 Car Garage

#### FLOOR PLAN FEATURES

- 10' Ceiling in Family Room
- Wood Burning Fireplace
- Large Kitchen Island with Breakfast Bar
- Dining Area & Breakfast Nook
- Ceiling Fans in Master & Great Room
- Separate Garden Tub & Shower in Master Bath
- Double Vanities in Master
- Large Walk-in Closets
- Raised Vanities
- Hard Tile in Foyer, Fireplace & Bath
- Attic Access from Inside Hall & Garage
- Centrally Wired Command Center
- Garage Door Openers
- 700 Yards of Bermuda Sod
- Spray Foam Insulation in All Exterior Walls & Roof Line
- Energy Saving Heat Pump Hot Water Heater
- Energy STAR Appliances & Fans
- Energy Consumption Monitor