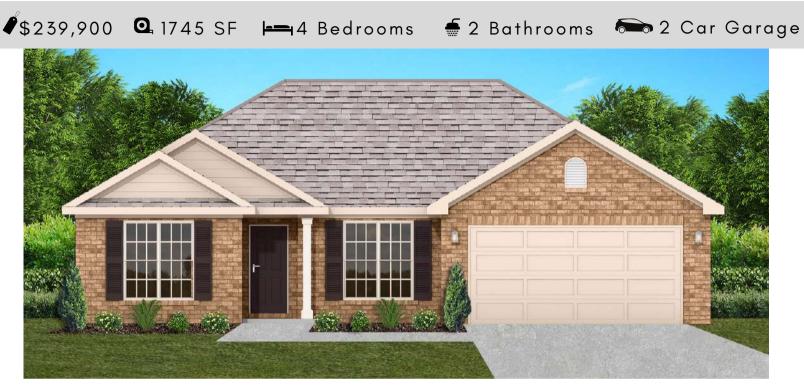

## THE SAVANNAH

#### FLOOR PLAN FEATURES

- Separate Dining Room
- 10' Ceiling in Family Room
- Wood Burning Fireplace
- Eat-in Kitchen with Breakfast Bar & Breakfast Nook
- Ceiling Fans in Master & Great Room
- Separate Garden Tub & Shower in Master Bath
- Large Walk-in Closet & Double Vanities in Master
- Raised Vanities
- Hard Tile in Foyer, Fireplace & Bath
- Attic Access from Inside Hall & Garage
- Centrally Wired Command Center
- Garage Door Openers
- 700 Yards of Bermuda Sod
- Spray Foam Insulation in All Exterior Walls & Roof Line
- Energy Saving Heat Pump Hot Water Heater
- Energy STAR Appliances & Fans
- Energy Consumption Monitor