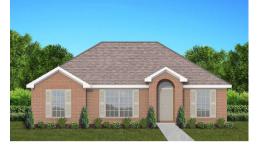

# THE LILY

\$216,900 @ 1382 SF = 3 Bedrooms 2 Bathrooms 2 Car Garage

### FLOOR PLAN FEATURES

- 10' Ceiling in Family Room
- Wood Burning Fireplace
- Eat-in Kitchen & Breakfast Nook
- Ceiling Fans in Master & Great Room
- Separate Garden Tub & Shower in Master Bath
- Large Walk-in Closet & Double Vanities in Master
- Raised Vanities
- Hard Tile in Foyer, Fireplace & Bath
- Attic Access from Inside Hall & Garage
- Centrally Wired Command Center
- Garage Door Openers
- 700 Yards of Bermuda Sod
- Spray Foam Insulation in All Exterior Walls & Roof Line
- Energy Saving Heat Pump Hot Water Heater
- Energy STAR Appliances & Fans
- Energy Consumption Monitor