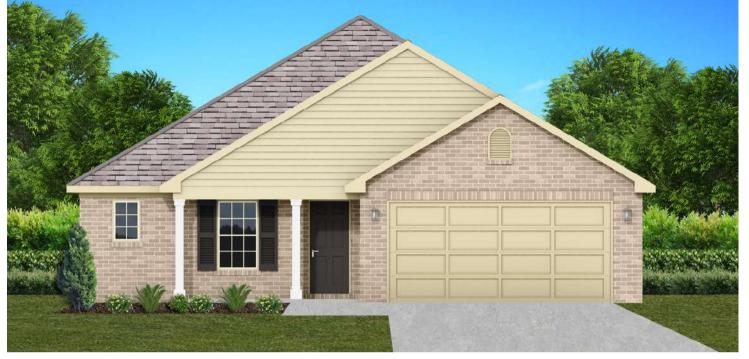

# THE CHARLOTTE

**Q** 1475 SF

🛏 3 Bedrooms

#### FLOOR PLAN FEATURES

- Separate Dining Area
- 10' Ceiling in Foyer & Family Room
- Wood Burning Fireplace
- Eat-in Kitchen & Breakfast Nook
- Ceiling Fans in Master & Great Room
- Separate Garden Tub & Shower in Master Bath
- Large Walk-in Closet & Double Vanities in Master
- Raised Vanities
- Large Utility Room
- Hard Tile in Foyer, Fireplace & Bath
- Attic Access from Inside Hall
- Centrally Wired Command Center
- Spray Foam Insulation in All Exterior Walls & Roof Line
- Energy Saving Heat Pump Hot Water Heater
- Energy STAR Appliances & Fans
- Energy Consumption Monitor