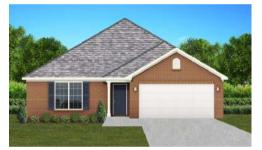

# THE CHARLOTTE

**Q** 1475 SF

🛏 3 Bedrooms

#### FLOOR PLAN FEATURES

- Separate Dining Area
- 10' Ceiling in Foyer & Family Room
- Wood Burning Fireplace
- Eat-in Kitchen & Breakfast Nook
- Ceiling Fans in Master & Great Room
- Separate Garden Tub & Shower in Master Bath
- Large Walk-in Closet & Double Vanities in Master
- Raised Vanities
- Large Utility Room
- Hard Tile in Foyer, Fireplace & Bath
- Attic Access from Inside Hall
- Centrally Wired Command Center
- Spray Foam Insulation in All Exterior Walls & Roof Line
- Energy Saving Heat Pump Hot Water Heater
- Energy STAR Appliances & Fans
- Energy Consumption Monitor