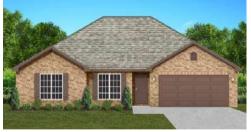

## THE WINDSOR

**₡**\$225,900 **Q** 1559 SF

⊨**−−**3 Bedrooms

ns 🛛 着 2 Bathrooms

ns 🛛 🕽 🖚 2 Car Garage

#### FLOOR PLAN FEATURES

- 10' Ceiling in Family Room
- Wood Burning Fireplace
- Large Kitchen Island with Breakfast Bar
- Dining Area & Breakfast Nook
- Ceiling Fans in Master & Great Room
- Separate Garden Tub & Shower in Master Bath
- Double Vanities in Master
- Large Walk-in Closets
- Raised Vanities
- Hard Tile in Foyer, Fireplace & Bath
- Attic Access from Inside Hall & Garage
- Centrally Wired Command Center
- Garage Door Openers
- 700 Yards of Bermuda Sod
- Spray Foam Insulation in All Exterior Walls & Roof Line
- Energy Saving Heat Pump Hot Water Heater
- Energy STAR Appliances & Fans
- Energy Consumption Monitor