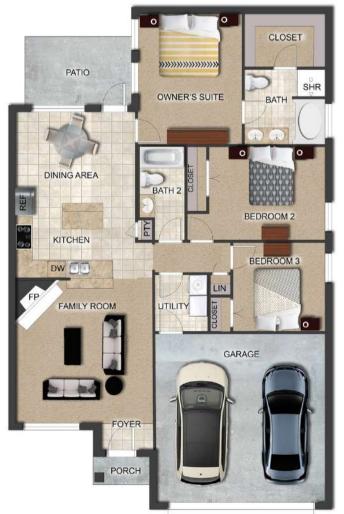

# THE LILY

\$216,900 @ 1382 SF = 3 Bedrooms 2 Bathrooms 2 Car Garage

### FLOOR PLAN FEATURES

- 10' Ceiling in Family Room
- Wood Burning Fireplace
- Eat-in Kitchen & Breakfast Nook
- Ceiling Fans in Master & Great Room
- Separate Garden Tub & Shower in Master Bath
- Large Walk-in Closet & Double Vanities in Master
- Raised Vanities
- Hard Tile in Foyer, Fireplace & Bath
- Attic Access from Inside Hall & Garage
- Centrally Wired Command Center
- Garage Door Openers
- 700 Yards of Bermuda Sod
- Spray Foam Insulation in All Exterior Walls & Roof Line
- Energy Saving Heat Pump Hot Water Heater
- Energy STAR Appliances & Fans
- Energy Consumption Monitor