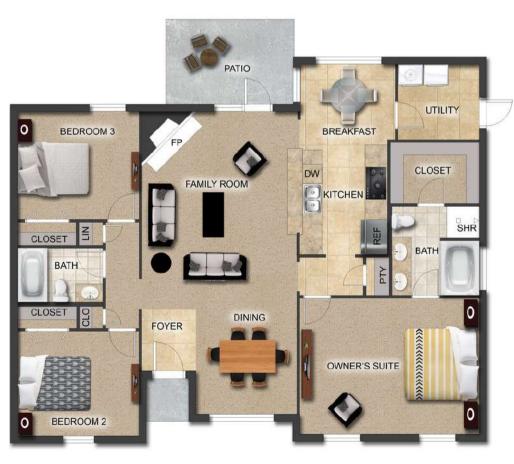

# THE CHARLOTTE

**Q** 1475 SF

🛏 3 Bedrooms

#### FLOOR PLAN FEATURES

- Separate Dining Area
- 10' Ceiling in Foyer & Family Room
- Wood Burning Fireplace
- Eat-in Kitchen & Breakfast Nook
- Ceiling Fans in Master & Great Room
- Separate Garden Tub & Shower in Master Bath
- Large Walk-in Closet & Double Vanities in Master
- Raised Vanities
- Large Utility Room
- Hard Tile in Foyer, Fireplace & Bath
- Attic Access from Inside Hall
- Centrally Wired Command Center
- Spray Foam Insulation in All Exterior Walls & Roof Line
- Energy Saving Heat Pump Hot Water Heater
- Energy STAR Appliances & Fans
- Energy Consumption Monitor