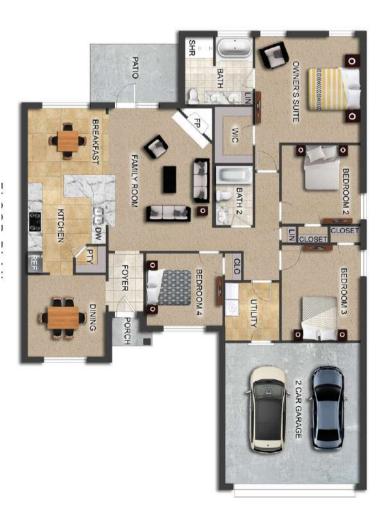

## THE SAVANNAH

#### FLOOR PLAN FEATURES

- Separate Dining Room
- 10' Ceiling in Family Room
- Wood Burning Fireplace
- Eat-in Kitchen with Breakfast Bar & Breakfast Nook
- Ceiling Fans in Master & Great Room
- Separate Garden Tub & Shower in Master Bath
- Large Walk-in Closet & Double Vanities in Master
- Raised Vanities
- Hard Tile in Foyer, Fireplace & Bath
- Attic Access from Inside Hall & Garage
- Centrally Wired Command Center
- Garage Door Openers
- 700 Yards of Bermuda Sod
- Spray Foam Insulation in All Exterior Walls & Roof Line
- Energy Saving Heat Pump Hot Water Heater
- Energy STAR Appliances & Fans
- Energy Consumption Monitor