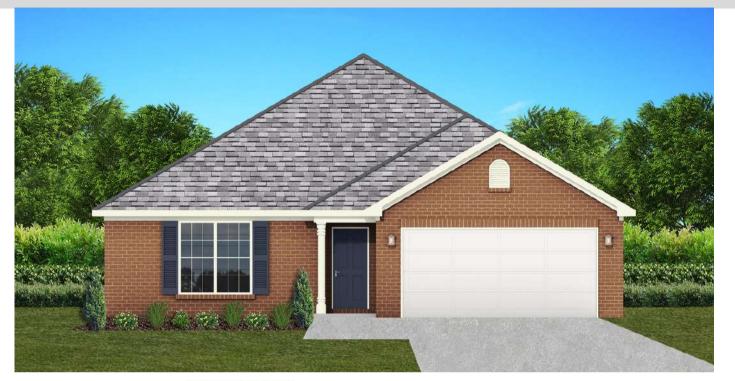

## THE FIR

\$213,900

**Q** 1550 SF

4 Bedrooms

2 Bathrooms

### FLOOR PLAN FEATURES

- Separate Dining Area
- 10' Ceiling in Foyer & Family Room
- Wood Burning Fireplace
- Eat-in Kitchen & Breakfast Nook
- Ceiling Fans in Master & Great Room
- Separate Garden Tub & Shower in Master Bath
- Large Walk-in Closet & Double Vanities in Master
- Raised Vanities
- Large Utility Room
- Hard Tile in Foyer, Fireplace & Bath
- Attic Access from Inside Hall
- Centrally Wired Command Center
- Spray Foam Insulation in All Exterior Walls & Roof Line
- Energy Saving Heat Pump Hot Water Heater
- Energy STAR Appliances & Fans
- Energy Consumption Monitor