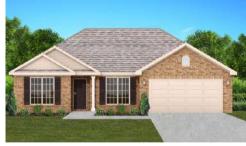

# THE CHARLOTTE

**Q** 1475 SF

🛏 3 Bedrooms

#### FLOOR PLAN FEATURES

- Separate Dining Area
- 10' Ceiling in Foyer & Family Room
- Wood Burning Fireplace
- Eat-in Kitchen & Breakfast Nook
- Ceiling Fans in Master & Great Room
- Separate Garden Tub & Shower in Master Bath
- Large Walk-in Closet & Double Vanities in Master
- Raised Vanities
- Large Utility Room
- Hard Tile in Foyer, Fireplace & Bath
- Attic Access from Inside Hall
- Centrally Wired Command Center
- Spray Foam Insulation in All Exterior Walls & Roof Line
- Energy Saving Heat Pump Hot Water Heater
- Energy STAR Appliances & Fans
- Energy Consumption Monitor