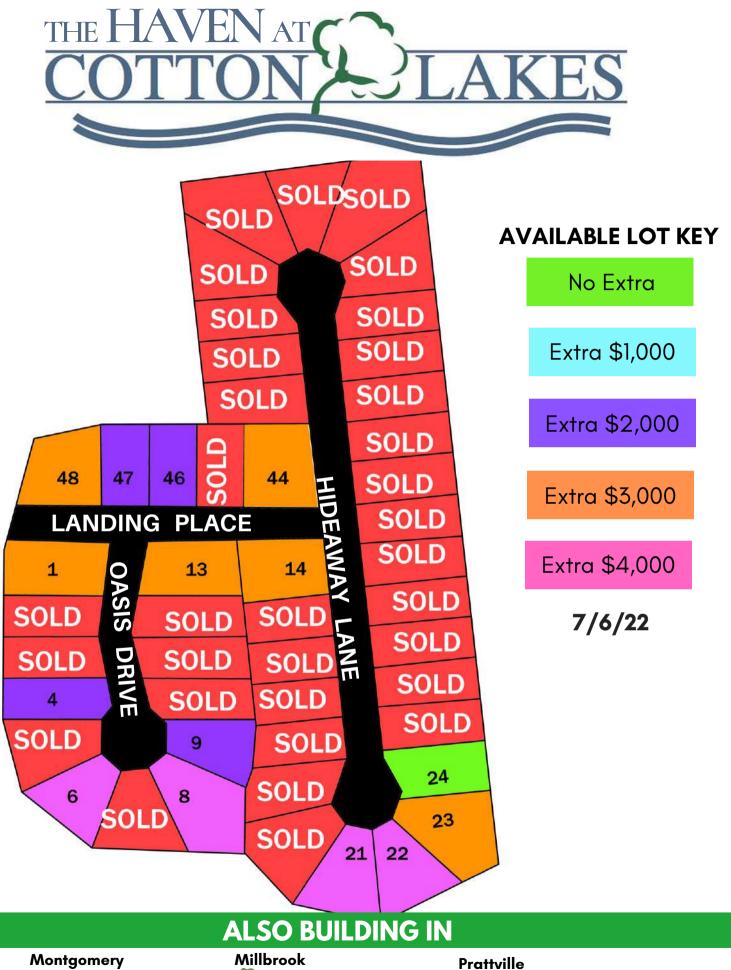

## **GOODWYN BUILDING CO.** Montgomery's Hometown Builder



The Charlotte \$209,500



The Fir \$213,900



The Lily \$216,900



The Azalea \$221,900



The Windsor \$225,900



The Aspen \$230,900



The Willow \$233,300



The Palmetto \$235,900



The Savannah \$239,900

## SO DOWN FINANCING AVAILABLE

**VIEW ALL PLANS & NEIGHBORHOODS AT** www.goodwynbuilding.com



PHILIP GOODWYN Philip@GoodwynBuilding.com 334.296.2438 7/6/22





Millbrook Sherwood Forest

Dawson's

Mill

**PARK LANE** 



#### Cotton Lakes Blvd, Wetumpka, AL 36092



#### **Standard Home Features**

- Bermuda sod with shrubs
- Mailbox to match neighborhood
- Chimed doorbell
- Insulated exterior doors
- Steel panel garage door with 2 remotes
- Front & back porch lights
- 1 flood light
- 2 outside faucets
- Poured concrete driveway, walkway, & patio
- Ceramic tile in baths
- Carpet in bedrooms
- Vinyl in kitchen, breakfast area, & laundry room
- Wood cabinets in kitchen & baths
- Formica countertops in kitchen & baths
- Food waste disposal
- Over the range microwave (black)
- Dishwasher (black)
- Smooth top self cleaning range (black)
- Wood burning fireplace with wraparound mantle
- Ceramic tile around fireplace
- Lighting packages in oil rubbe