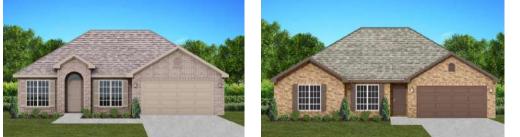

# THE LILY

\$216,900 @ 1382 SF = 3 Bedrooms 2 Bathrooms 2 Car Garage

### FLOOR PLAN FEATURES

- 10' Ceiling in Family Room
- Wood Burning Fireplace
- Eat-in Kitchen & Breakfast Nook
- Ceiling Fans in Master & Great Room
- Separate Garden Tub & Shower in Master Bath
- Large Walk-in Closet & Double Vanities in Master
- Raised Vanities
- Hard Tile in Foyer, Fireplace & Bath
- Attic Access from Inside Hall & Garage
- Centrally Wired Command Center
- Garage Door Openers
- 700 Yards of Bermuda Sod
- Spray Foam Insulation in All Exterior Walls & Roof Line
- Energy Saving Heat Pump Hot Water Heater
- Energy STAR Appliances & Fans
- Energy Consumption Monitor

## THE AZALEA

🖡 \$221,900 💁 1445 SF 🛏 3 Bedrooms 🖷 2 Bathrooms 🥽 2 Car Garage

### FLOOR PLAN FEATURES

- 10' Ceiling in Family Room
- Wood Burning Fireplace
- Large Kitchen Island with Breakfast Bar
- Dining Area & Breakfast Nook
- Ceiling Fans in Master & Great Room
- Separate Garden Tub & Shower in Master Bath
- Double Vanities in Master
- Large Walk-in Closets
- Built-in Storage in Garage
- Raised Vanities
- Hard Tile in Foyer, Fireplace & Bath
- Attic Access from Inside Hall & Garage
- Centrally Wired Command Center
- Garage Door Openers
- 700 Yards of Bermuda Sod
- Spray Foam Insulation in All Exterior Walls & Roof Line
- Energy Saving Heat Pump Hot Water Heater
- Energy STAR Appliances & Fans
- Energy Consumption Monitor