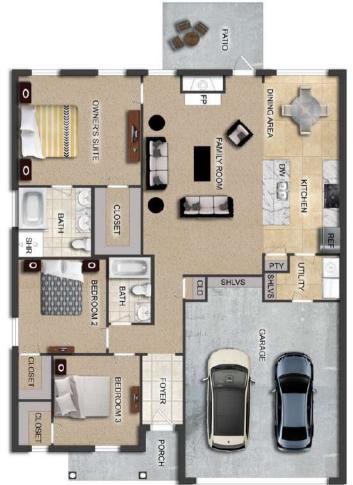

# THE CHARLOTTE

**Q** 1475 SF

🛏 3 Bedrooms

#### FLOOR PLAN FEATURES

- Separate Dining Area
- 10' Ceiling in Foyer & Family Room
- Wood Burning Fireplace
- Eat-in Kitchen & Breakfast Nook
- Ceiling Fans in Master & Great Room
- Separate Garden Tub & Shower in Master Bath
- Large Walk-in Closet & Double Vanities in Master
- Raised Vanities
- Large Utility Room
- Hard Tile in Foyer, Fireplace & Bath
- Attic Access from Inside Hall
- Centrally Wired Command Center
- Spray Foam Insulation in All Exterior Walls & Roof Line
- Energy Saving Heat Pump Hot Water Heater
- Energy STAR Appliances & Fans
- Energy Consumption Monitor