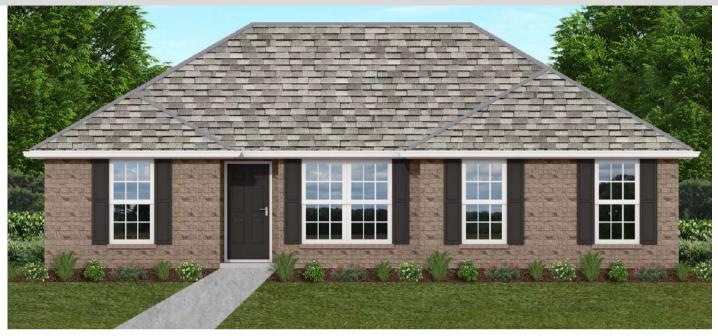

## THE FIR

\$213,900

**Q** 1550 SF

4 Bedrooms

2 Bathrooms

### FLOOR PLAN FEATURES

- Separate Dining Area
- 10' Ceiling in Foyer & Family Room
- Wood Burning Fireplace
- Eat-in Kitchen & Breakfast Nook
- Ceiling Fans in Master & Great Room
- Separate Garden Tub & Shower in Master Bath
- Large Walk-in Closet & Double Vanities in Master
- Raised Vanities
- Large Utility Room
- Hard Tile in Foyer, Fireplace & Bath
- Attic Access from Inside Hall
- Centrally Wired Command Center
- Spray Foam Insulation in All Exterior Walls & Roof Line
- Energy Saving Heat Pump Hot Water Heater
- Energy STAR Appliances & Fans
- Energy Consumption Monitor