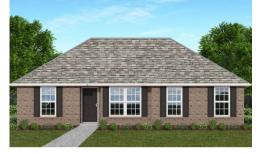

# THE CHARLOTTE

**Q** 1475 SF

🛏 3 Bedrooms

#### FLOOR PLAN FEATURES

- Separate Dining Area
- 10' Ceiling in Foyer & Family Room
- Wood Burning Fireplace
- Eat-in Kitchen & Breakfast Nook
- Ceiling Fans in Master & Great Room
- Separate Garden Tub & Shower in Master Bath
- Large Walk-in Closet & Double Vanities in Master
- Raised Vanities
- Large Utility Room
- Hard Tile in Foyer, Fireplace & Bath
- Attic Access from Inside Hall
- Centrally Wired Command Center
- Spray Foam Insulation in All Exterior Walls & Roof Line
- Energy Saving Heat Pump Hot Water Heater
- Energy STAR Appliances & Fans
- Energy Consumption Monitor