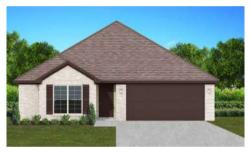

## THE FIR

\$213,900

**Q** 1550 SF

4 Bedrooms

2 Bathrooms

### FLOOR PLAN FEATURES

- Separate Dining Area
- 10' Ceiling in Foyer & Family Room
- Wood Burning Fireplace
- Eat-in Kitchen & Breakfast Nook
- Ceiling Fans in Master & Great Room
- Separate Garden Tub & Shower in Master Bath
- Large Walk-in Closet & Double Vanities in Master
- Raised Vanities
- Large Utility Room
- Hard Tile in Foyer, Fireplace & Bath
- Attic Access from Inside Hall
- Centrally Wired Command Center
- Spray Foam Insulation in All Exterior Walls & Roof Line
- Energy Saving Heat Pump Hot Water Heater
- Energy STAR Appliances & Fans
- Energy Consumption Monitor