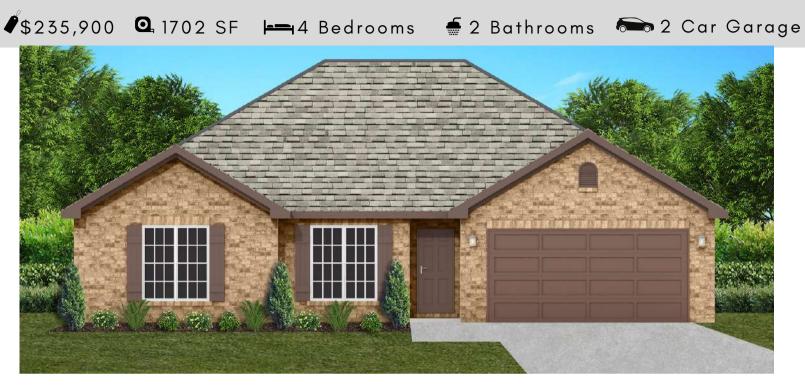

t Pump Hot Water Heater
- Energy STAR Appliances & Fans
- Energy Consumption Monitor

## THE WILLOW

\$233,300 • 1658 SF • 4 Bedrooms • 2 Bathrooms • 2 Car Garage



### FLOOR PLAN FEATURES

- Separate Dining Room
- 10' Ceiling in Family Room
- Wood Burning Fireplace
- Eat-in Kitchen with Breakfast Nook
- Ceiling Fans in Master & Great Room
- Separate Garden Tub & Shower in Master Bath
- Large Walk-in Closet & Double Vanities in Master
- Raised Vanities
- Hard Tile in Foyer, Fireplace & Bath
- Attic Access from Inside Hall & Garage
- Centrally Wired Command Center
- Garage Door Openers
- 700 Yards of Bermuda Sod
- Spray Foam Insulation in All Exterior Walls & Roof Line
- Energy Saving Heat Pump Hot Water Heater
- Energy STAR Appliances & Fans
- Energy Consumption Monitor

## THE PALMETTO





### FLOOR PLAN FEATURES

- 10' Ceiling in Family Room
- Wood Burning Fireplace
- Eat-in Kitchen with Large Island & Breakfast Nook
- Ceiling Fans in Master & Great Room
- Separate Garden Tub & Shower in Master Bath
- Large Walk-in Closet & Double Vanities in Master
- Raised Vanities
- Hard Tile in Foyer, Fireplace & Bath
- Attic Access from Inside Hall & Garage
- Centrally Wired Command Center
- Garage Door Openers
- 700 Yards of Bermuda Sod
- Spray Foam Insulation in All Exterior Walls & Roof Line
- Energy Saving Heat Pump Hot Water Heater
- Energy STAR Appliances & Fans
- Energy Consumption Monitor

## THE SAVANNAH





#### FLOOR PLAN FEATURES

- Separate Dining Room
- 10' Ceiling in Family Room
- Wood Burning Fireplace
- Eat-in Kitchen with Breakfast Bar & Breakfast Nook
- Ceiling