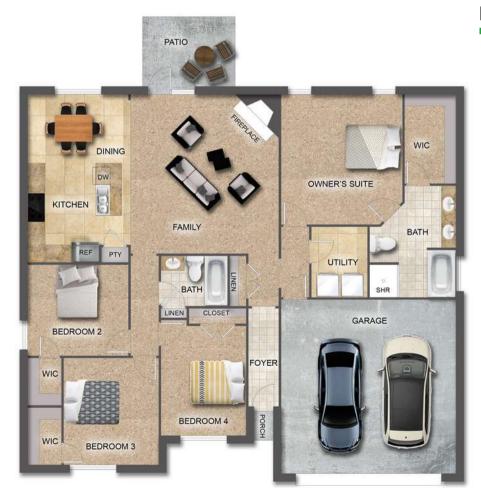

# THE ASPEN

∮\$230,900 Q.1655 SF ⊨4 Bedrooms ∮2 Bathrooms D 2 Car Garage

### FLOOR PLAN FEATURES

- 10' Ceiling in Family Room
- Wood Burning Fireplace
- Large Kitchen Island with Breakfast Bar
- Dining Area & Breakfast Nook
- Ceiling Fans in Master & Great Room
- Separate Garden Tub & Shower in Master Bath
- Double Vanities in Master
- Large Walk-in Closets
- Raised Vanities
- Hard Tile in Foyer, Fireplace & Bath
- Attic Access from Inside Hall & Garage
- Centrally Wired Command Center
- Garage Door Openers
- 700 Yards of Bermuda Sod
- Spray Foam Insulation in All Exterior Walls & Roof Line
- Energy Saving Heat Pump Hot Water Heater
- Energy STAR Appliances & Fans
- Energy Consumption Monitor