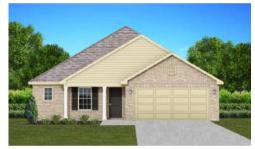

## THE WINDSOR

**₡**\$225,900 **Q** 1559 SF

⊨**−−**3 Bedrooms

ns 🛛 着 2 Bathrooms

ns 🛛 🕽 🖚 2 Car Garage

#### FLOOR PLAN FEATURES

- 10' Ceiling in Family Room
- Wood Burning Fireplace
- Large Kitchen Island with Breakfast Bar
- Dining Area & Breakfast Nook
- Ceiling Fans in Master & Great Room
- Separate Garden Tub & Shower in Master Bath
- Double Vanities in Master
- Large Walk-in Closets
- Raised Vanities
- Hard Tile in Foyer, Fireplace & Bath
- Attic Access from Inside Hall & Garage
- Centrally Wired Command Center
- Garage Door Openers
- 700 Yards of Bermuda Sod
- Spray Foam Insulation in All Exterior Walls & Roof Line
- Energy Saving Heat Pump Hot Water Heater
- Energy STAR Appliances & Fans
- Energy Consumption Monitor