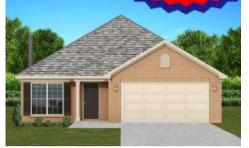

## THE AZALEA

🖡 \$221,900 💁 1445 SF 🛏 3 Bedrooms 🖷 2 Bathrooms 🥽 2 Car Garage

### FLOOR PLAN FEATURES

- 10' Ceiling in Family Room
- Wood Burning Fireplace
- Large Kitchen Island with Breakfast Bar
- Dining Area & Breakfast Nook
- Ceiling Fans in Master & Great Room
- Separate Garden Tub & Shower in Master Bath
- Double Vanities in Master
- Large Walk-in Closets
- Built-in Storage in Garage
- Raised Vanities
- Hard Tile in Foyer, Fireplace & Bath
- Attic Access from Inside Hall & Garage
- Centrally Wired Command Center
- Garage Door Openers
- 700 Yards of Bermuda Sod
- Spray Foam Insulation in All Exterior Walls & Roof Line
- Energy Saving Heat Pump Hot Water Heater
- Energy STAR Appliances & Fans
- Energy Consumption Monitor