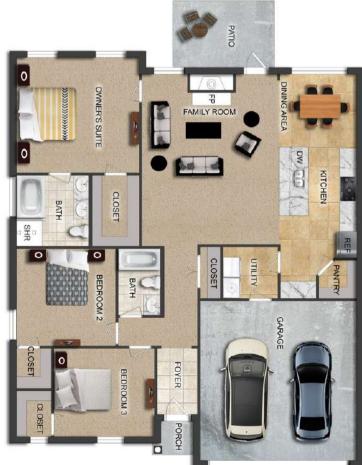

## THE FIR

\$213,900

**Q** 1550 SF

4 Bedrooms

2 Bathrooms

### FLOOR PLAN FEATURES

- Separate Dining Area
- 10' Ceiling in Foyer & Family Room
- Wood Burning Fireplace
- Eat-in Kitchen & Breakfast Nook
- Ceiling Fans in Master & Great Room
- Separate Garden Tub & Shower in Master Bath
- Large Walk-in Closet & Double Vanities in Master
- Raised Vanities
- Large Utility Room
- Hard Tile in Foyer, Fireplace & Bath
- Attic Access from Inside Hall
- Centrally Wired Command Center
- Spray Foam Insulation in All Exterior Walls & Roof Line
- Energy Saving Heat Pump Hot Water Heater
- Energy STAR Appliances & Fans
- Energy Consumption Monitor