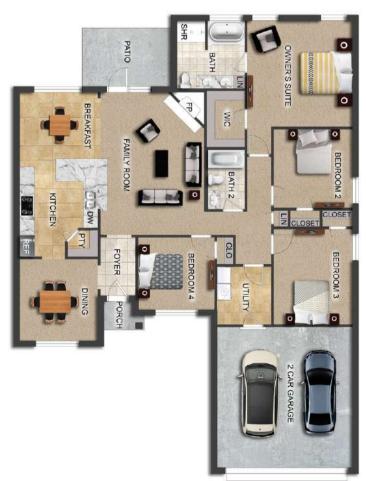

## THE SAVANNAH

### FLOOR PLAN FEATURES

- Separate Dining Room
- 10' Ceiling in Family Room
- Wood Burning Fireplace
- Eat-in Kitchen with Breakfast Bar & Breakfast Nook
- Ceiling Fans in Master & Great Room
- Separate Garden Tub & Shower in Master Bath
- Large Walk-in Closet & Double Vanities in Master
- Raised Vanities
- Hard Tile in Foyer, Fireplace & Bath
- Attic Access from Inside Hall & Garage
- Centrally Wired Command Center
- Garage Door Openers
- 700 Yards of Bermuda Sod
- Spray Foam Insulation in All Exterior Walls & Roof Line
- Energy Saving Heat Pump Hot Water Heater
- Energy STAR Appliances & Fans
- Energy Consumption Monitor