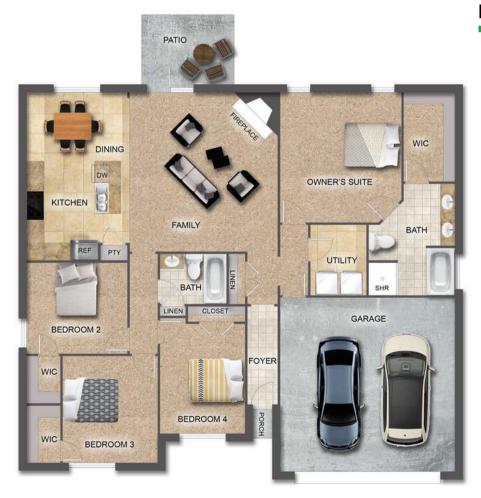

## THE SAVANNAH

### FLOOR PLAN FEATURES

- Separate Dining Room
- 10' Ceiling in Family Room
- Wood Burning Fireplace
- Eat-in Kitchen with Breakfast Bar & Breakfast Nook
- Ceiling Fans in Master & Great Room
- Separate Garden Tub & Shower in Master Bath
- Large Walk-in Closet & Double Vanities in Master
- Raised Vanities
- Hard Tile in Foyer, Fireplace & Bath
- Attic Access from Inside Hall & Garage
- Centrally Wired Command Center
- Garage Door Openers
- 700 Yards of Bermuda Sod
- Spray Foam Insulation in All Exterior Walls & Roof Line
- Energy Saving Heat Pump Hot Water Heater
- Energy STAR Appliances & Fans
- Energy Consumption Monitor