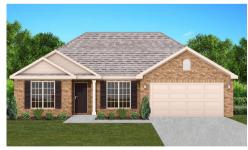

# THE CHARLOTTE

\$182,500

**Q** 1475 SF

🛏 3 Bedrooms

2 Bathrooms

### FLOOR PLAN FEATURES

- Separate Dining Area
- 10' Ceiling in Foyer & Family Room
- Wood Burning Fireplace
- Eat-in Kitchen & Breakfast Nook
- Ceiling Fans in Master & Great Room
- Separate Garden Tub & Shower in Master Bath
- Large Walk-in Closet & Double Vanities in Master
- Raised Vanities
- Large Utility Room
- Hard Tile in Foyer, Fireplace & Bath
- Attic Access from Inside Hall
- Centrally Wired Command Center
- Spray Foam Insulation in All Exterior Walls & Roof Line
- Energy Saving Heat Pump Hot Water Heater
- Energy STAR Appliances & Fans
- Energy Consumption Monitor