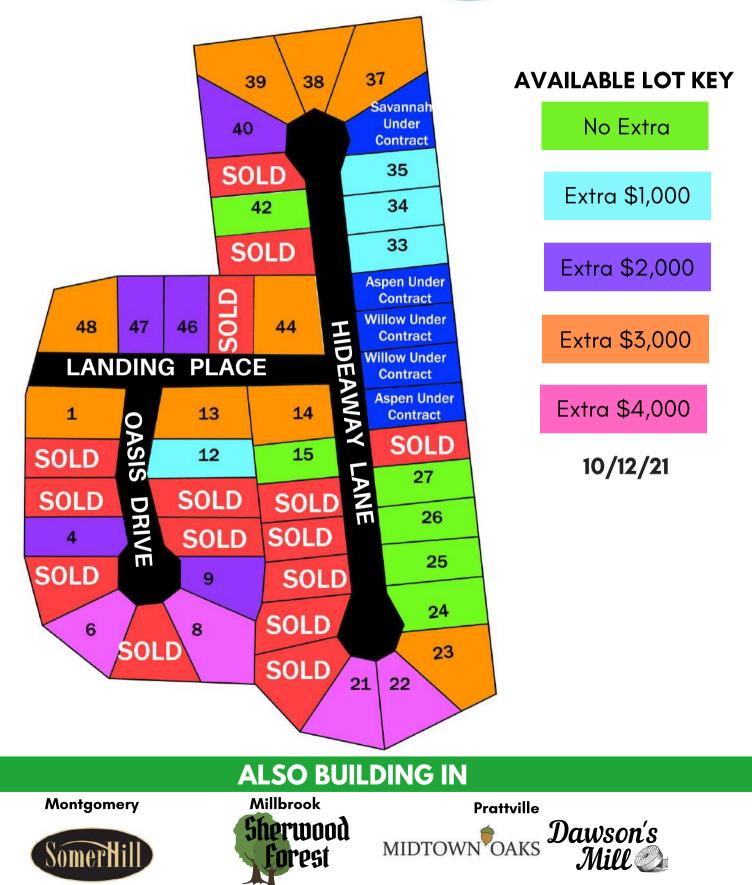

## **GOODWYN BUILDING CO.** Montgomery's Hometown Builder



The Charlotte \$182,500



The Fir \$186,900



The Lily \$189,900



The Azalea \$194,900



The Windsor \$198,900



The Aspen \$203,900



The Willow \$206,300



The Palmetto \$208,900



The Savannah \$211,900

## ♦ DOWN

VIEW ALL PLANS & NEIGHBORHOODS AT www.goodwynbuilding.com



BERNICE THARP Bernice@GoodwynBuilding.com 334.221.3435 10/12/21







#### Cotton Lakes Blvd, Wetumpka, AL 36092



#### **Standard Home Features**

- Bermuda sod with shrubs
- Mailbox to match neighborhood
- Chimed doorbell
- Insulated exterior doors
- Steel panel garage door with 2 remotes
- Front & back porch lights
- 1 flood light
- 2 outside faucets
- Poured concrete driveway, walkway, & patio
- Ceramic tile in baths
- Carpet in bedrooms
- Vinyl in kitchen, breakfast area, & laundry room
- Wood cabinets in kitchen & baths
- Formica countertops in kitchen & baths
- Food waste disposal
- Over the range microwave (black)
- Dishwasher (black)
- Smooth top self cleaning range (black)
- Wood burning fireplace with wraparound mantle
- Ceramic tile around fireplace
- Lighting packages in oil rubbed or nickel finish
- Ceiling fans in master bedroom & family