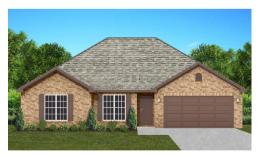

## THE AZALEA

🖋 \$194,900 🖸 1445 SF 🛏 3 Bedrooms 🛛 着 2 Bathrooms 🔎 2 Car Garage

### FLOOR PLAN FEATURES

- 10' Ceiling in Family Room
- Wood Burning Fireplace
- Large Kitchen Island with Breakfast Bar
- Dining Area & Breakfast Nook
- Ceiling Fans in Master & Great Room
- Separate Garden Tub & Shower in Master Bath
- Double Vanities in Master
- Large Walk-in Closets
- Built-in Storage in Garage
- Raised Vanities
- Hard Tile in Foyer, Fireplace & Bath
- Attic Access from Inside Hall & Garage
- Centrally Wired Command Center
- Garage Door Openers
- 700 Yards of Bermuda Sod
- Spray Foam Insulation in All Exterior Walls & Roof Line
- Energy Saving Heat Pump Hot Water Heater
- Energy STAR Appliances & Fans
- Energy Consumption Monitor