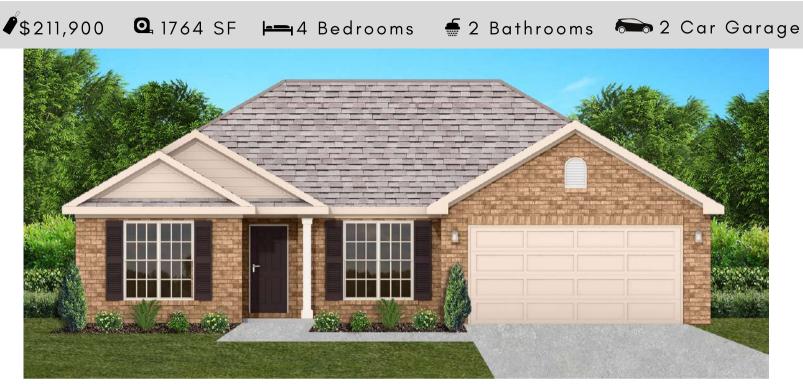

## THE SAVANNAH

### FLOOR PLAN FEATURES

- Separate Dining Room
- 10' Ceiling in Family Room
- Wood Burning Fireplace
- Eat-in Kitchen with Breakfast Bar & Breakfast Nook
- Ceiling Fans in Master & Great Room
- Separate Garden Tub & Shower in Master Bath
- Large Walk-in Closet & Double Vanities in Master
- Raised Vanities
- Hard Tile in Foyer, Fireplace & Bath
- Attic Access from Inside Hall & Garage
- Centrally Wired Command Center
- Garage Door Openers
- 700 Yards of Bermuda Sod
- Spray Foam Insulation in All Exterior Walls & Roof Line
- Energy Saving Heat Pump Hot Water Heater
- Energy STAR Appliances & Fans
- Energy Consumption Monitor