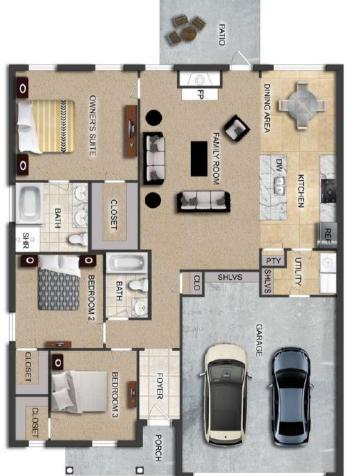

# THE CHARLOTTE

\$182,500

**Q** 1475 SF

🛏 3 Bedrooms

2 Bathrooms

### FLOOR PLAN FEATURES

- Separate Dining Area
- 10' Ceiling in Foyer & Family Room
- Wood Burning Fireplace
- Eat-in Kitchen & Breakfast Nook
- Ceiling Fans in Master & Great Room
- Separate Garden Tub & Shower in Master Bath
- Large Walk-in Closet & Double Vanities in Master
- Raised Vanities
- Large Utility Room
- Hard Tile in Foyer, Fireplace & Bath
- Attic Access from Inside Hall
- Centrally Wired Command Center
- Spray Foam Insulation in All Exterior Walls & Roof Line
- Energy Saving Heat Pump Hot Water Heater
- Energy STAR Appliances & Fans
- Energy Consumption Monitor