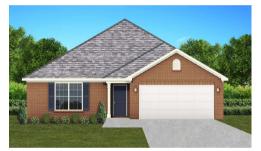

# THE CHARLOTTE

\$182,500

**Q** 1475 SF

🛏 3 Bedrooms

2 Bathrooms

### FLOOR PLAN FEATURES

- Separate Dining Area
- 10' Ceiling in Foyer & Family Room
- Wood Burning Fireplace
- Eat-in Kitchen & Breakfast Nook
- Ceiling Fans in Master & Great Room
- Separate Garden Tub & Shower in Master Bath
- Large Walk-in Closet & Double Vanities in Master
- Raised Vanities
- Large Utility Room
- Hard Tile in Foyer, Fireplace & Bath
- Attic Access from Inside Hall
- Centrally Wired Command Center
- Spray Foam Insulation in All Exterior Walls & Roof Line
- Energy Saving Heat Pump Hot Water Heater
- Energy STAR Appliances & Fans
- Energy Consumption Monitor