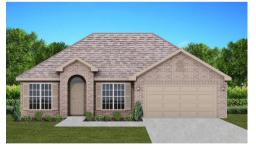

# THE LILY

♠\$189,900 • 1382 SF → 3 Bedrooms ● 2 Bathrooms • 2 Car Garage

### FLOOR PLAN FEATURES

- 10' Ceiling in Family Room
- Wood Burning Fireplace
- Eat-in Kitchen & Breakfast Nook
- Ceiling Fans in Master & Great Room
- Separate Garden Tub & Shower in Master Bath
- Large Walk-in Closet & Double Vanities in Master
- Raised Vanities
- Hard Tile in Foyer, Fireplace & Bath
- Attic Access from Inside Hall & Garage
- Centrally Wired Command Center
- Garage Door Openers
- 700 Yards of Bermuda Sod
- Spray Foam Insulation in All Exterior Walls & Roof Line
- Energy Saving Heat Pump Hot Water Heater
- Energy STAR Appliances & Fans
- Energy Consumption Monitor