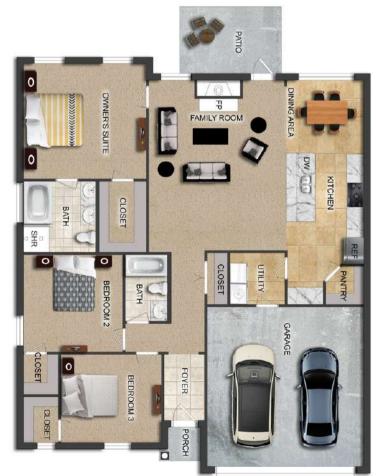

## THE FIR

\$186,900

**Q** 1550 SF

4 Bedrooms

2 Bathrooms

### FLOOR PLAN FEATURES

- Separate Dining Area
- 10' Ceiling in Foyer & Family Room
- Wood Burning Fireplace
- Eat-in Kitchen & Breakfast Nook
- Ceiling Fans in Master & Great Room
- Separate Garden Tub & Shower in Master Bath
- Large Walk-in Closet & Double Vanities in Master
- Raised Vanities
- Large Utility Room
- Hard Tile in Foyer, Fireplace & Bath
- Attic Access from Inside Hall
- Centrally Wired Command Center
- Spray Foam Insulation in All Exterior Walls & Roof Line
- Energy Saving Heat Pump Hot Water Heater
- Energy STAR Appliances & Fans
- Energy Consumption Monitor