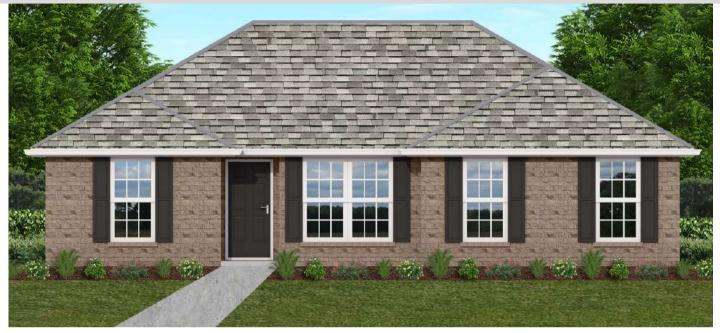

## THE FIR

\$186,900

**Q** 1550 SF

4 Bedrooms

2 Bathrooms

### FLOOR PLAN FEATURES

- Separate Dining Area
- 10' Ceiling in Foyer & Family Room
- Wood Burning Fireplace
- Eat-in Kitchen & Breakfast Nook
- Ceiling Fans in Master & Great Room
- Separate Garden Tub & Shower in Master Bath
- Large Walk-in Closet & Double Vanities in Master
- Raised Vanities
- Large Utility Room
- Hard Tile in Foyer, Fireplace & Bath
- Attic Access from Inside Hall
- Centrally Wired Command Center
- Spray Foam Insulation in All Exterior Walls & Roof Line
- Energy Saving Heat Pump Hot Water Heater
- Energy STAR Appliances & Fans
- Energy Consumption Monitor