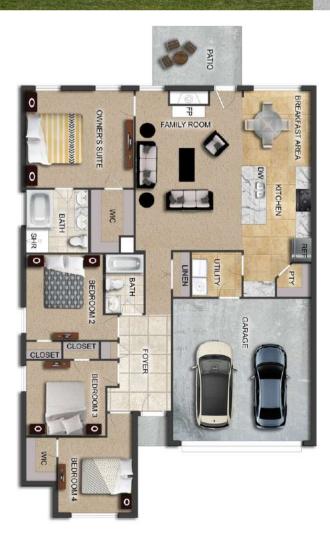

# THE PALMETTO

 \$208,900
 1702 SF
 14 Bedrooms
 2 Bathrooms
 2 Car Garage

### FLOOR PLAN FEATURES

- 10' Ceiling in Family Room
- Wood Burning Fireplace
- Eat-in Kitchen with Large Island & Breakfast Nook
- Ceiling Fans in Master & Great Room
- Separate Garden Tub & Shower in Master Bath
- Large Walk-in Closet & Double Vanities in Master
- Raised Vanities
- Hard Tile in Foyer, Fireplace & Bath
- Attic Access from Inside Hall & Garage
- Centrally Wired Command Center
- Garage Door Openers
- 700 Yards of Bermuda Sod
- Spray Foam Insulation in All Exterior Walls & Roof Line
- Energy Saving Heat Pump Hot Water Heater
- Energy STAR Appliances & Fans
- Energy Consumption Monitor