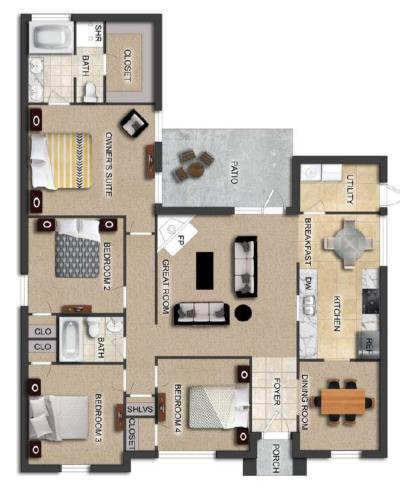

## THE FIR

\$186,900

**Q** 1550 SF

4 Bedrooms

2 Bathrooms

### FLOOR PLAN FEATURES

- Separate Dining Area
- 10' Ceiling in Foyer & Family Room
- Wood Burning Fireplace
- Eat-in Kitchen & Breakfast Nook
- Ceiling Fans in Master & Great Room
- Separate Garden Tub & Shower in Master Bath
- Large Walk-in Closet & Double Vanities in Master
- Raised Vanities
- Large Utility Room
- Hard Tile in Foyer, Fireplace & Bath
- Attic Access from Inside Hall
- Centrally Wired Command Center
- Spray Foam Insulation in All Exterior Walls & Roof Line
- Energy Saving Heat Pump Hot Water Heater
- Energy STAR Appliances & Fans
- Energy Consumption Monitor