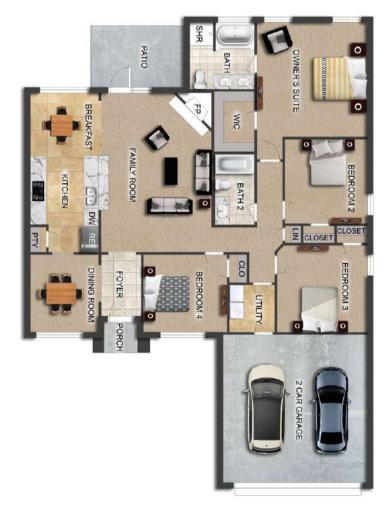

## THE SAVANNAH

### FLOOR PLAN FEATURES

- Separate Dining Room
- 10' Ceiling in Family Room
- Wood Burning Fireplace
- Eat-in Kitchen with Breakfast Bar & Breakfast Nook
- Ceiling Fans in Master & Great Room
- Separate Garden Tub & Shower in Master Bath
- Large Walk-in Closet & Double Vanities in Master
- Raised Vanities
- Hard Tile in Foyer, Fireplace & Bath
- Attic Access from Inside Hall & Garage
- Centrally Wired Command Center
- Garage Door Openers
- 700 Yards of Bermuda Sod
- Spray Foam Insulation in All Exterior Walls & Roof Line
- Energy Saving Heat Pump Hot Water Heater
- Energy STAR Appliances & Fans
- Energy Consumption Monitor