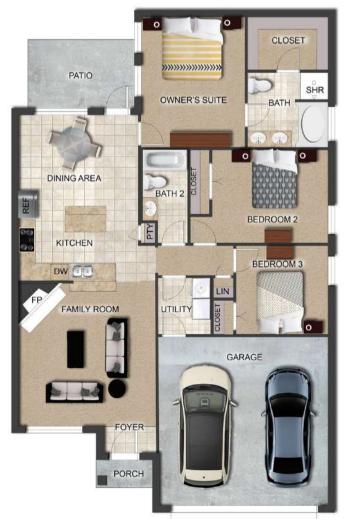

# THE LILY

♠\$189,900 • 1382 SF → 3 Bedrooms ● 2 Bathrooms • 2 Car Garage

### FLOOR PLAN FEATURES

- 10' Ceiling in Family Room
- Wood Burning Fireplace
- Eat-in Kitchen & Breakfast Nook
- Ceiling Fans in Master & Great Room
- Separate Garden Tub & Shower in Master Bath
- Large Walk-in Closet & Double Vanities in Master
- Raised Vanities
- Hard Tile in Foyer, Fireplace & Bath
- Attic Access from Inside Hall & Garage
- Centrally Wired Command Center
- Garage Door Openers
- 700 Yards of Bermuda Sod
- Spray Foam Insulation in All Exterior Walls & Roof Line
- Energy Saving Heat Pump Hot Water Heater
- Energy STAR Appliances & Fans
- Energy Consumption Monitor