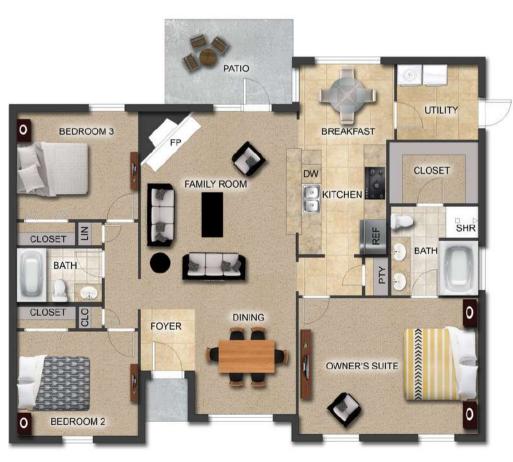

# THE CHARLOTTE

\$182,500

**Q** 1475 SF

🛏 3 Bedrooms

2 Bathrooms

### FLOOR PLAN FEATURES

- Separate Dining Area
- 10' Ceiling in Foyer & Family Room
- Wood Burning Fireplace
- Eat-in Kitchen & Breakfast Nook
- Ceiling Fans in Master & Great Room
- Separate Garden Tub & Shower in Master Bath
- Large Walk-in Closet & Double Vanities in Master
- Raised Vanities
- Large Utility Room
- Hard Tile in Foyer, Fireplace & Bath
- Attic Access from Inside Hall
- Centrally Wired Command Center
- Spray Foam Insulation in All Exterior Walls & Roof Line
- Energy Saving Heat Pump Hot Water Heater
- Energy STAR Appliances & Fans
- Energy Consumption Monitor