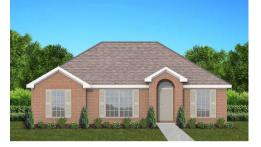

## THE FIR

\$186,900

**Q** 1550 SF

4 Bedrooms

2 Bathrooms

### FLOOR PLAN FEATURES

- Separate Dining Area
- 10' Ceiling in Foyer & Family Room
- Wood Burning Fireplace
- Eat-in Kitchen & Breakfast Nook
- Ceiling Fans in Master & Great Room
- Separate Garden Tub & Shower in Master Bath
- Large Walk-in Closet & Double Vanities in Master
- Raised Vanities
- Large Utility Room
- Hard Tile in Foyer, Fireplace & Bath
- Attic Access from Inside Hall
- Centrally Wired Command Center
- Spray Foam Insulation in All Exterior Walls & Roof Line
- Energy Saving Heat Pump Hot Water Heater
- Energy STAR Appliances & Fans
- Energy Consumption Monitor