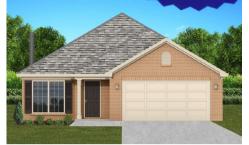

# THE LILY

♠\$189,900 • 1382 SF → 3 Bedrooms ● 2 Bathrooms • 2 Car Garage

### FLOOR PLAN FEATURES

- 10' Ceiling in Family Room
- Wood Burning Fireplace
- Eat-in Kitchen & Breakfast Nook
- Ceiling Fans in Master & Great Room
- Separate Garden Tub & Shower in Master Bath
- Large Walk-in Closet & Double Vanities in Master
- Raised Vanities
- Hard Tile in Foyer, Fireplace & Bath
- Attic Access from Inside Hall & Garage
- Centrally Wired Command Center
- Garage Door Openers
- 700 Yards of Bermuda Sod
- Spray Foam Insulation in All Exterior Walls & Roof Line
- Energy Saving Heat Pump Hot Water Heater
- Energy STAR Appliances & Fans
- Energy Consumption Monitor