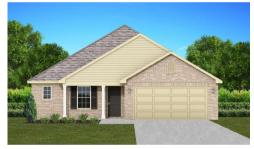

## THE AZALEA

🖋 \$194,900 🖸 1445 SF 🛏 3 Bedrooms 🛛 着 2 Bathrooms 🔎 2 Car Garage

### FLOOR PLAN FEATURES

- 10' Ceiling in Family Room
- Wood Burning Fireplace
- Large Kitchen Island with Breakfast Bar
- Dining Area & Breakfast Nook
- Ceiling Fans in Master & Great Room
- Separate Garden Tub & Shower in Master Bath
- Double Vanities in Master
- Large Walk-in Closets
- Built-in Storage in Garage
- Raised Vanities
- Hard Tile in Foyer, Fireplace & Bath
- Attic Access from Inside Hall & Garage
- Centrally Wired Command Center
- Garage Door Openers
- 700 Yards of Bermuda Sod
- Spray Foam Insulation in All Exterior Walls & Roof Line
- Energy Saving Heat Pump Hot Water Heater
- Energy STAR Appliances & Fans
- Energy Consumption Monitor