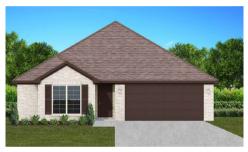

## THE FIR

\$186,900

**Q** 1550 SF

4 Bedrooms

2 Bathrooms

### FLOOR PLAN FEATURES

- Separate Dining Area
- 10' Ceiling in Foyer & Family Room
- Wood Burning Fireplace
- Eat-in Kitchen & Breakfast Nook
- Ceiling Fans in Master & Great Room
- Separate Garden Tub & Shower in Master Bath
- Large Walk-in Closet & Double Vanities in Master
- Raised Vanities
- Large Utility Room
- Hard Tile in Foyer, Fireplace & Bath
- Attic Access from Inside Hall
- Centrally Wired Command Center
- Spray Foam Insulation in All Exterior Walls & Roof Line
- Energy Saving Heat Pump Hot Water Heater
- Energy STAR Appliances & Fans
- Energy Consumption Monitor