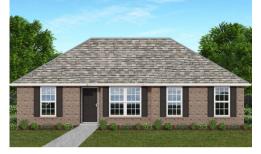

# THE CHARLOTTE

\$182,500

**Q** 1475 SF

🛏 3 Bedrooms

2 Bathrooms

### FLOOR PLAN FEATURES

- Separate Dining Area
- 10' Ceiling in Foyer & Family Room
- Wood Burning Fireplace
- Eat-in Kitchen & Breakfast Nook
- Ceiling Fans in Master & Great Room
- Separate Garden Tub & Shower in Master Bath
- Large Walk-in Closet & Double Vanities in Master
- Raised Vanities
- Large Utility Room
- Hard Tile in Foyer, Fireplace & Bath
- Attic Access from Inside Hall
- Centrally Wired Command Center
- Spray Foam Insulation in All Exterior Walls & Roof Line
- Energy Saving Heat Pump Hot Water Heater
- Energy STAR Appliances & Fans
- Energy Consumption Monitor