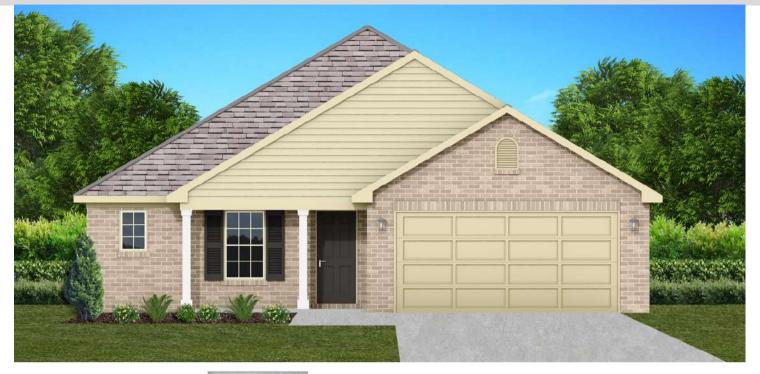

# THE CHARLOTTE

\$182,500

**Q** 1475 SF

🛏 3 Bedrooms

2 Bathrooms

### FLOOR PLAN FEATURES

- Separate Dining Area
- 10' Ceiling in Foyer & Family Room
- Wood Burning Fireplace
- Eat-in Kitchen & Breakfast Nook
- Ceiling Fans in Master & Great Room
- Separate Garden Tub & Shower in Master Bath
- Large Walk-in Closet & Double Vanities in Master
- Raised Vanities
- Large Utility Room
- Hard Tile in Foyer, Fireplace & Bath
- Attic Access from Inside Hall
- Centrally Wired Command Center
- Spray Foam Insulation in All Exterior Walls & Roof Line
- Energy Saving Heat Pump Hot Water Heater
- Energy STAR Appliances & Fans
- Energy Consumption Monitor