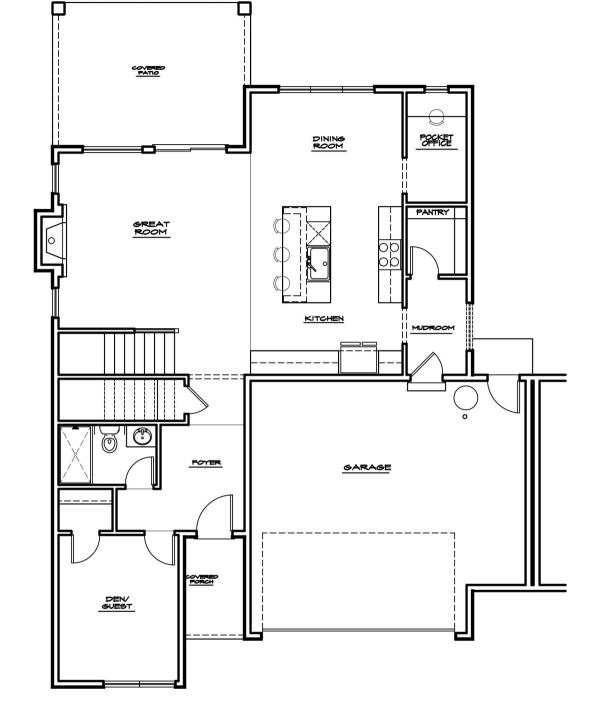

### STUART -2630 (Main)

All renderings, marketing sketches & dimensions are approximate only. Finished products may vary in details and features at the discretion of the builder. All products & specifications are subject to change without notice. Questions regarding specific features may be directed to the listing or selling agents.