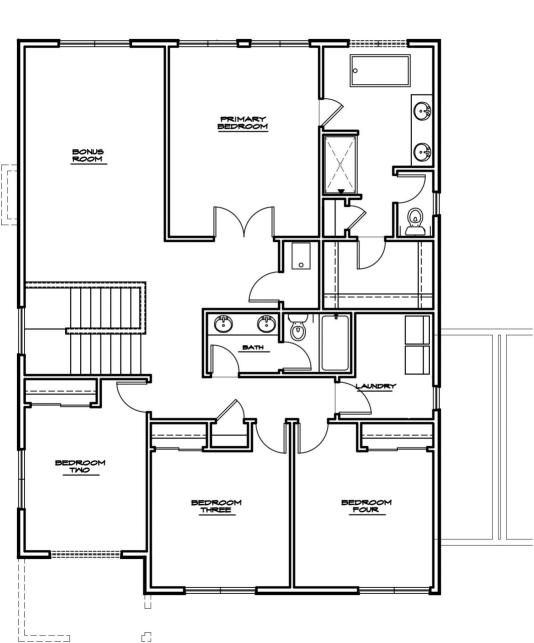

### STUART -2630 (Main)

All renderings, marketing sketches & dimensions are approximate only. Finished products may vary in details and features at the discretion of the builder. All products & specifications are subject to change without notice. Questions regarding specific features may be directed to the listing or selling agents.