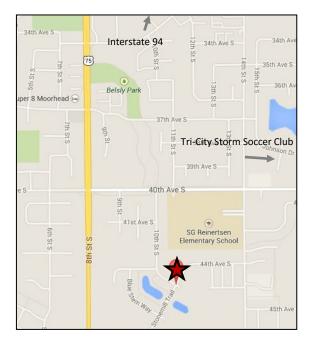

## Stonemill Estates

south Moorhead East of 8th Street. South and just south of 40th Avenue south

Snjoy both the spaciousness of the country and the amenities of the city all in one. This neighborhood offers quiet, safe streets with single family homes along with comfortable space and country views. Schools, work, appointments and shopping are only minutes away. Simple access to north/south streets and Interstate 94 makes getting anywhere easy.